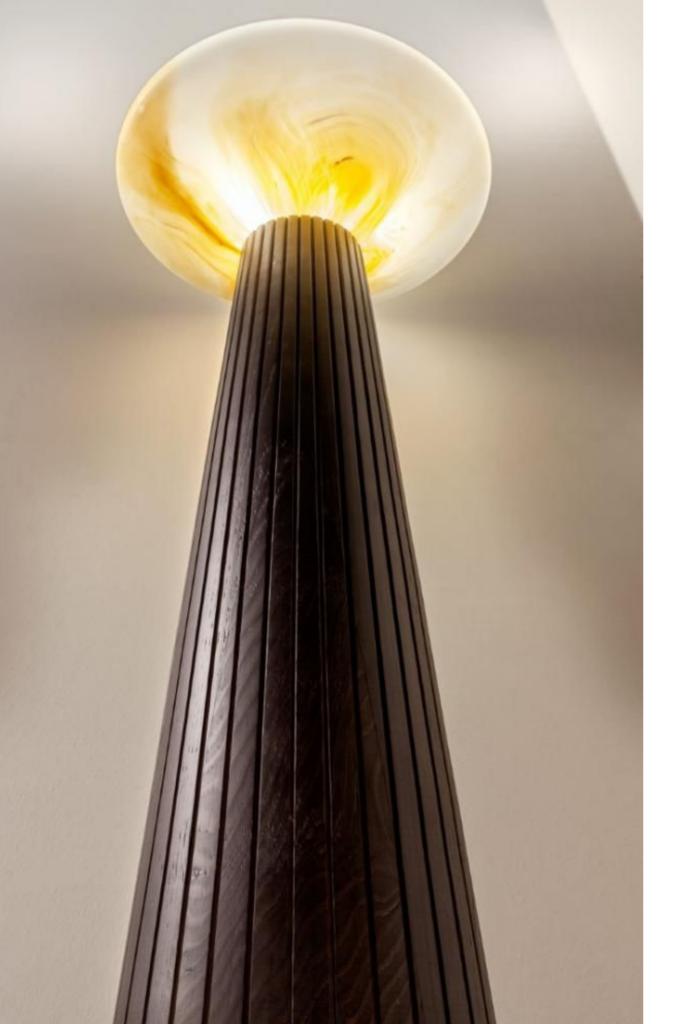

## FLOOR LAMP

Floor lamp consisting of a solid stained fir wood structure and with a sculptural lamp shade in mouth-blown Murano glass.

Available in both table lamp and floor lamp versions.

The Cono lamps are characterized by the solid fir wood structure, providing warmth and character, emitting a sense of authenticity and solidity.

However, it is the sculptural lampshade in mouth-blown Murano glass that catches the eye, with its sinuous shapes and luminous transparency spreading an aura of timeless charm and elegance.

Table lamp consisting of a solid stained fir wood structure and with a sculptural lampshade in mouth-blown Murano glass.