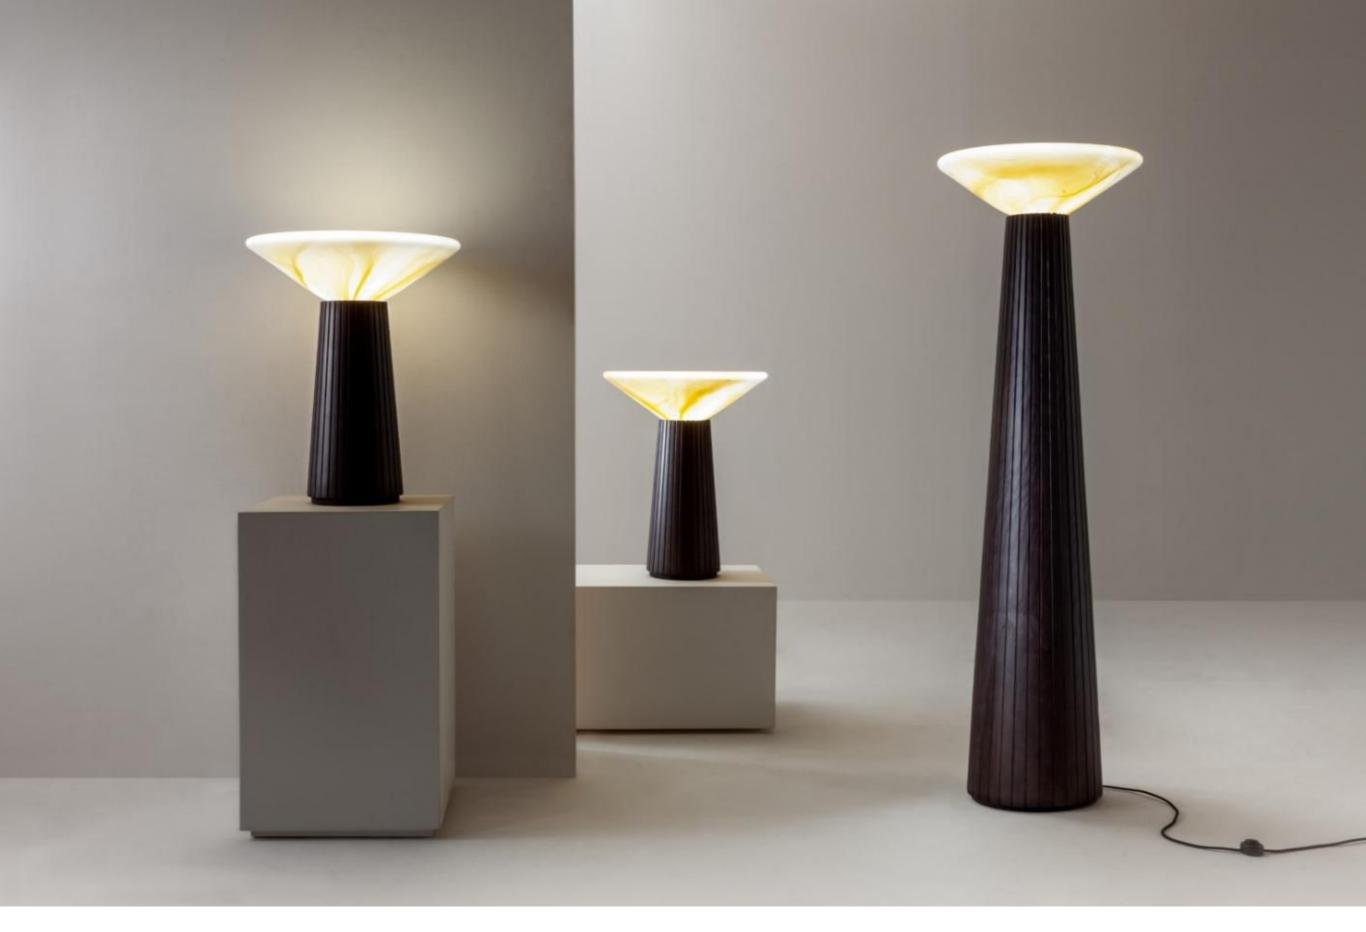

## FLOOR LAMP

Floor lamp consisting of a solid stained fir wood structure and with a sculptural lamp shade in mouth-blown Murano glass.

Available in both table lamp and floor lamp versions.

The Cono lamps are characterized by the solid fir wood structure, providing warmth and character, emitting a sense of authenticity and solidity.

However, it is the sculptural lampshade in mouth-blown Murano glass that catches the eye, with its sinuous shapes and luminous transparency spreading an aura of timeless charm and elegance.

Table lamp consisting of a solid stained fir wood structure and with a sculptural lampshade in mouth-blown Murano glass.

Available in both table lamp and floor lamp versions.