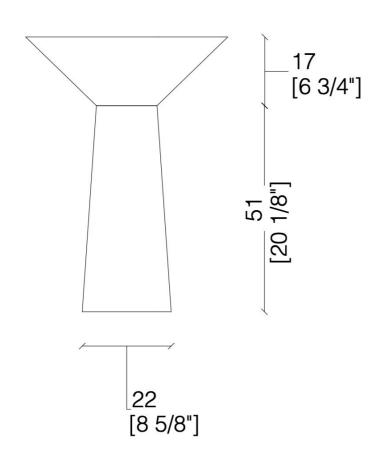

## FLOOR LAMP

Floor lamp consisting of a solid stained fir wood structure and with a sculptural lamp shade in mouth-blown Murano glass.

Available in both table lamp and floor lamp versions.

The Cono lamps are characterized by the solid fir wood structure, providing warmth and character, emitting a sense of authenticity and solidity.