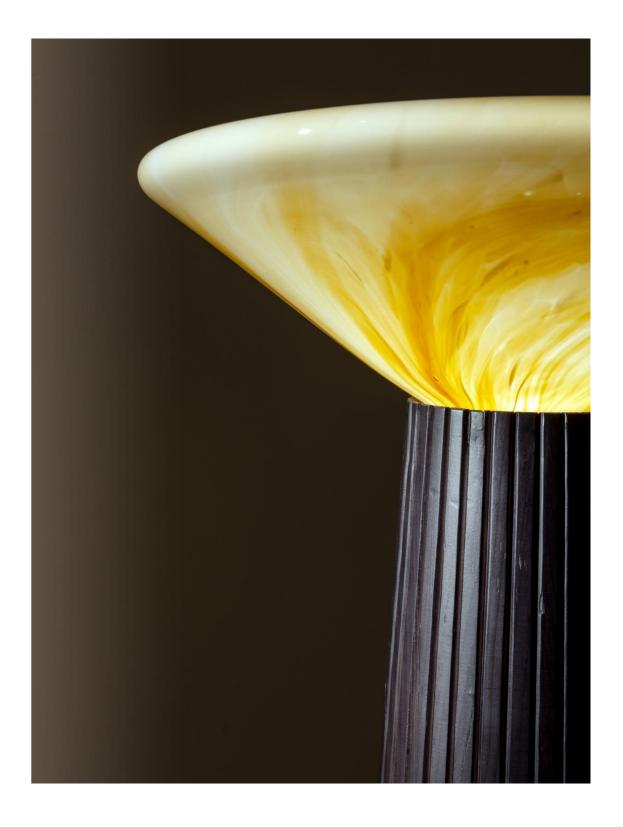

However, it is the sculptural lampshade in mouth-blown Murano glass that catches the eye, with its sinuous shapes and luminous transparency spreading an aura of timeless charm and elegance.

Table lamp consisting of a solid stained fir wood structure and with a sculptural lampshade in mouth-blown Murano glass.

## LAMPSHADE

Murano glass

www.materiacollection.com | info@materiacollection.com

- ♀ 1060 Kane Concourse, Bay Harbor Islands, FL 33154
- Q 267 5th Ave, #504, New York, NY 10016