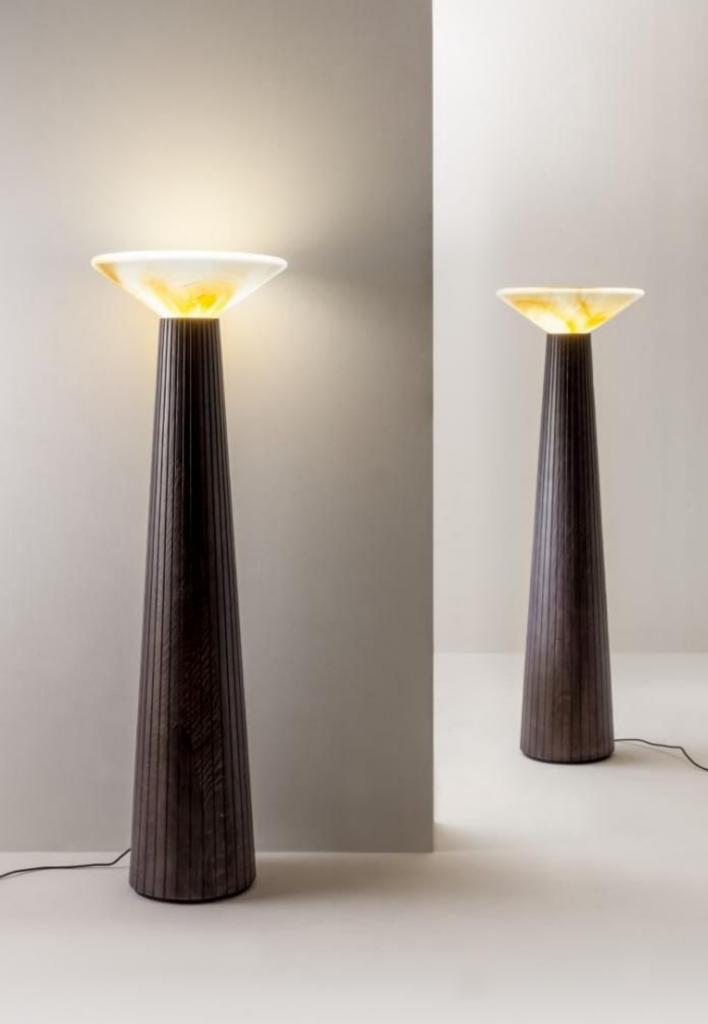

## FLOOR LAMP

Floor lamp consisting of a solid stained fir wood structure and with a sculptural lamp shade in mouth-blown Murano glass.

Available in both table lamp and floor lamp versions.

The Cono lamps are characterized by the solid fir wood structure, providing warmth and character, emitting a sense of authenticity and solidity.

However, it is the sculptural lampshade in mouth-blown Murano glass that catches the eye, with its sinuous shapes and luminous transparency spreading an aura of timeless charm and elegance.

Table lamp consisting of a solid stained fir wood structure and with a sculptural lampshade in mouth-blown Murano glass.

Available in both table lamp and floor lamp versions.