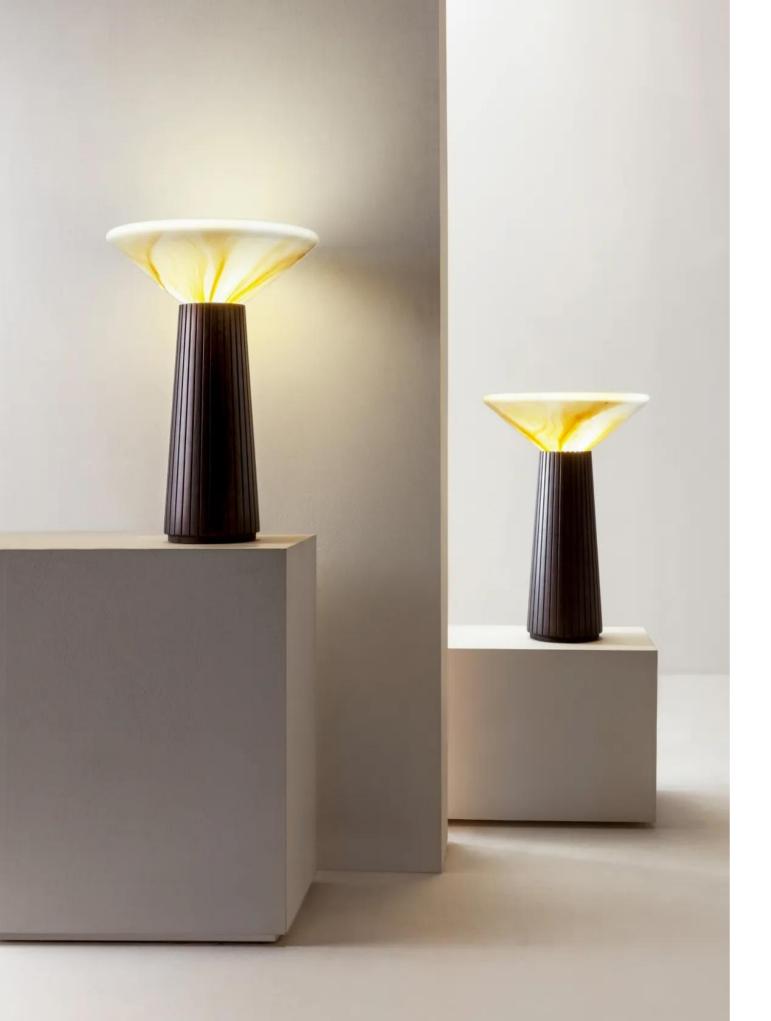

## FLOOR LAMP

Floor lamp consisting of a solid stained fir wood structure and with a sculptural lamp shade in mouth-blown Murano glass.

Available in both table lamp and floor lamp versions.

The Cono lamps are characterized by the solid fir wood structure, providing warmth and character, emitting a sense of authenticity and solidity.

Available in both table lamp and floor lamp versions.