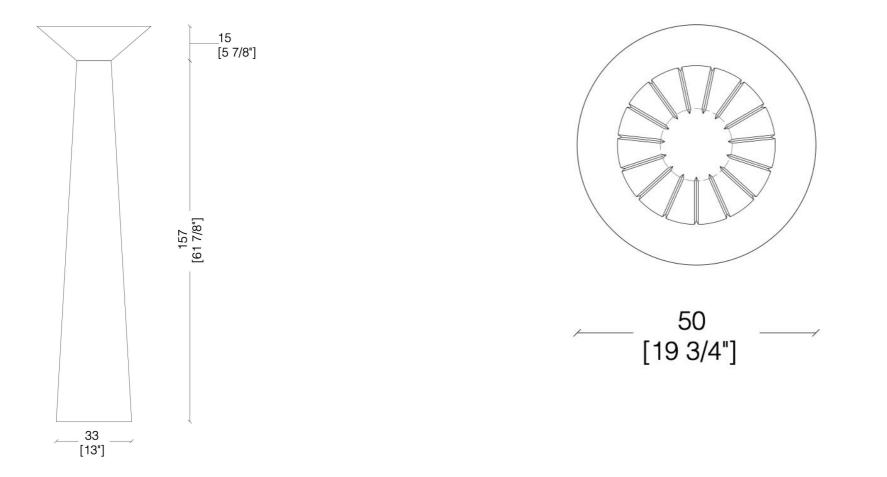

## FLOOR LAMP

Floor lamp consisting of a solid stained fir wood structure and with a sculptural lamp shade in mouth-blown Murano glass.

Available in both table lamp and floor lamp versions.

The Cono lamps are characterized by the solid fir wood structure, providing warmth and character, emitting a sense of authenticity and solidity.

However, it is the sculptural lampshade in mouth-blown Murano glass that catches the eye, with its sinuous shapes and luminous transparency spreading an aura of timeless charm and elegance.

Table lamp consisting of a solid stained fir wood structure and with a sculptural lampshade in mouth-blown Murano glass.

Available in both table lamp and floor lamp versions.