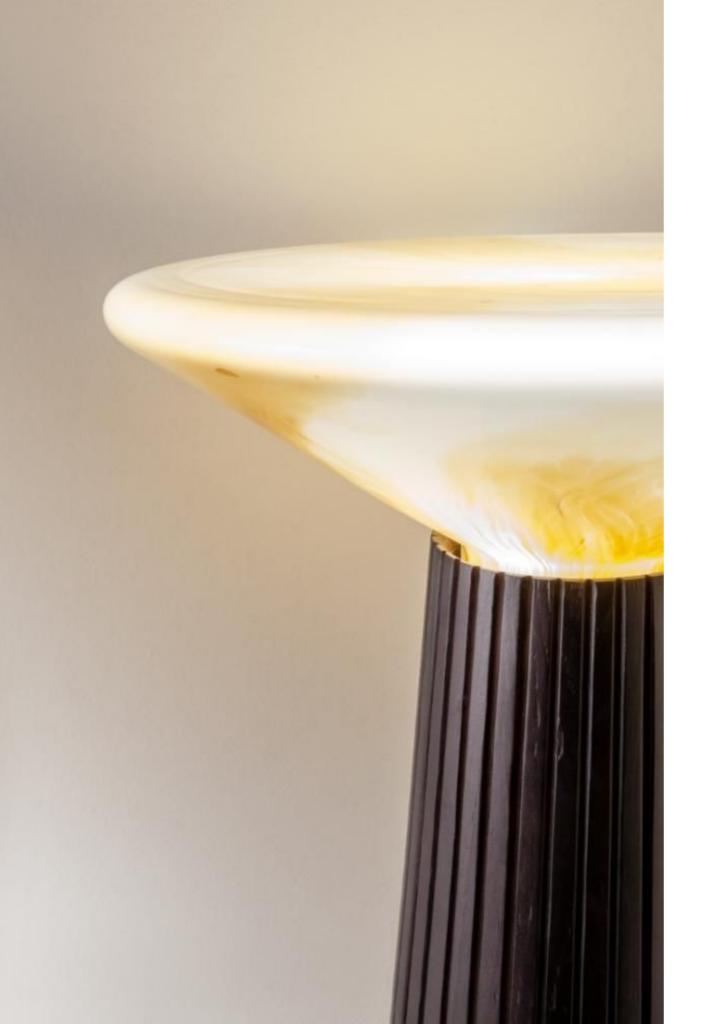

However, it is the sculptural lampshade in mouth-blown Murano glass that catches the eye, with its sinuous shapes and luminous transparency spreading an aura of timeless charm and elegance.

Table lamp consisting of a solid stained fir wood structure and with a sculptural lampshade in mouth-blown Murano glass.

## LAMPSHADE

Murano glass

www.materiacollection.com | info@materiacollection.com

- ♀ 1060 Kane Concourse, Bay Harbor Islands, FL 33154
- Q 267 5th Ave, #504, New York, NY 10016