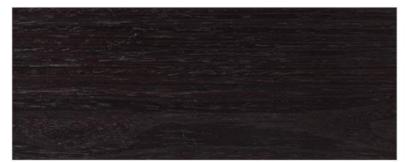

# MATERIA COLLECTION LUXURY DECOR AND BESPOKE SOLUTIONS

OUTFIT DRESSER

Chest of drawers, part of the Outfit collection, equipped with six drawers.

Structure and drawers shown in Termocotto oak, top in glossy lacquered wood, side, back and handles with bronze "Liquid Metal Raptor" finish.

Outfit dresser with structure and drawers in Termocotto oak, top in glossy lacquered wood, side, back and handles with bronze "Metallo Liquido Raptor" finish.