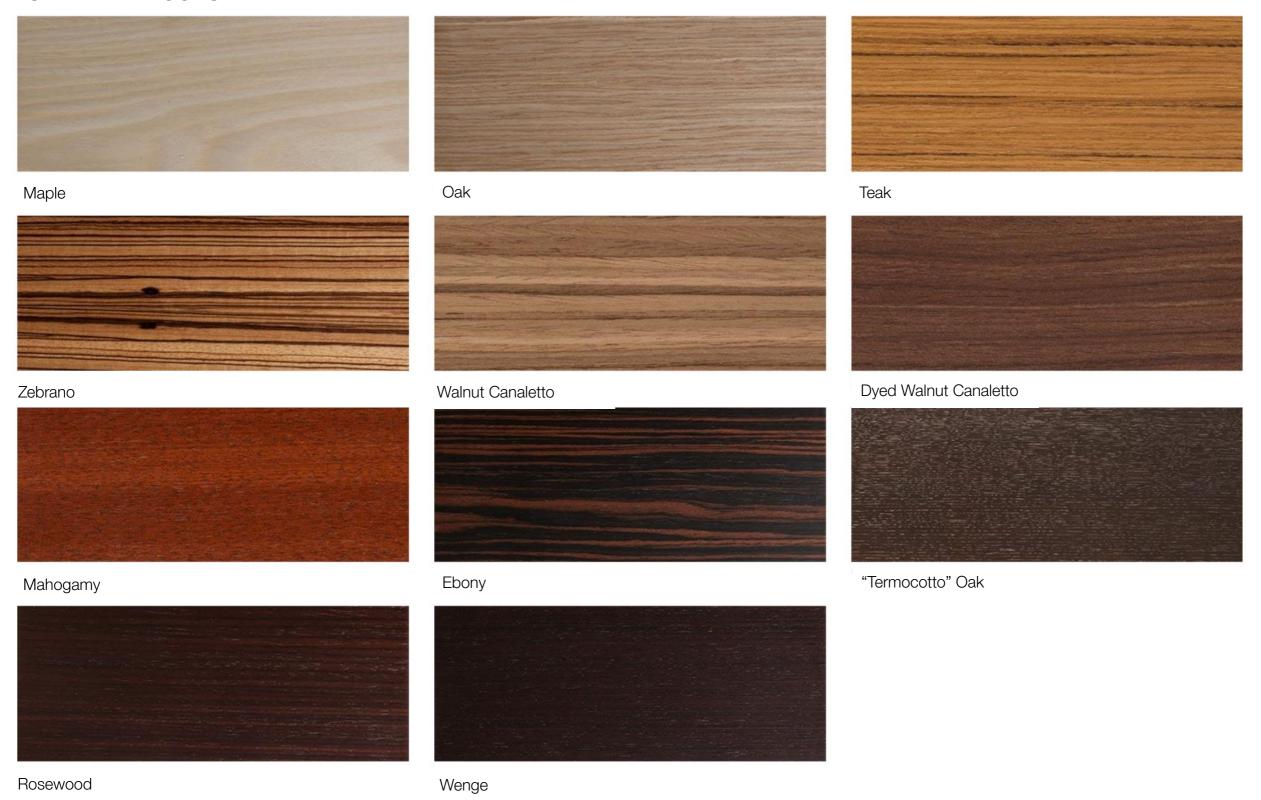

# MATERIA COLLECTION LUXURY DECOR AND BESPOKE SOLUTIONS

OUTFIT DRESSER





Chest of drawers, part of the Outfit collection, equipped with six drawers.

Structure and drawers shown in Termocotto oak, top in glossy lacquered wood, side, back and handles with bronze "Liquid Metal Raptor" finish.

Structure available in all the woods of the collection, in aniline-dyed oak or brushed matt lacquered in all RAL colours. Side, back and handles available in patinated "gold" lacquer and in liquid metal.







Outfit dresser with structure and drawers in Termocotto oak, top in glossy lacquered wood, side, back and handles with bronze "Metallo Liquido Raptor" finish.







## STANDARD WOODS



### DYED WOODS



Titanium AL1105



Grey AL1106



Sand AL1851



Black AL1853



Aniline Dyed



Available in all RAL Colors

### RAL LACQUERING



Brushed Matt Lacquered



Glossy Lacquered



Available in all RAL Colors

### **OUTFIT STRUCTURE**



Raptor - Bronze



Brushed lacquered "Gold"



Raptor -Tin











www.materiacollection.com | info@materiacollection.com