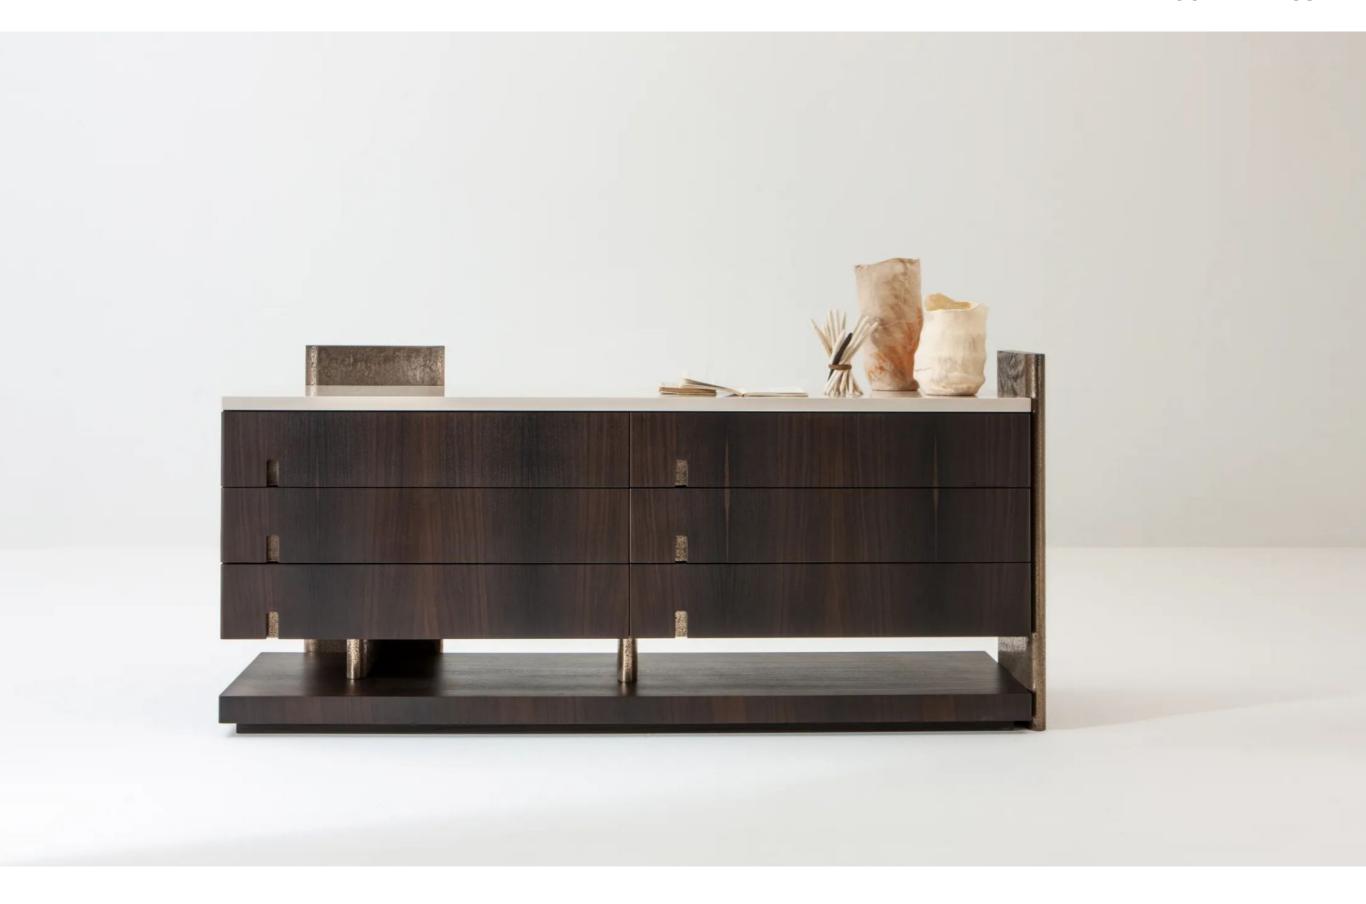

# MATERIA COLLECTION LUXURY DECOR AND BESPOKE SOLUTIONS

OUTFIT DRESSER

Chest of drawers, part of the Outfit collection, equipped with six drawers.

Structure and drawers shown in Termocotto oak, top in glossy lacquered wood, side, back and handles with bronze "Liquid Metal Raptor" finish.

Outfit dresser with structure and drawers in Termocotto oak, top in glossy lacquered wood, side, back and handles with bronze "Metallo Liquido Raptor" finish.