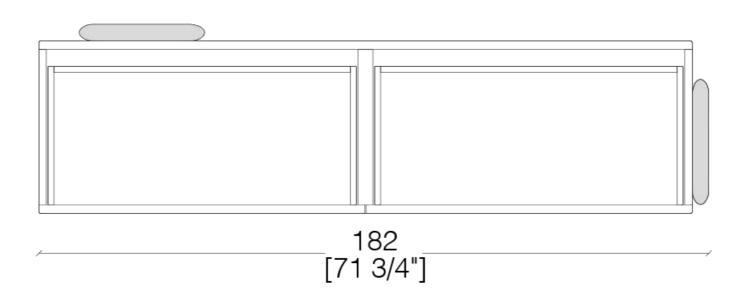

# MATERIA COLLECTION LUXURY DECOR AND BESPOKE SOLUTIONS

OUTFIT DRESSER

Chest of drawers, part of the Outfit collection, equipped with six drawers.

Structure and drawers shown in Termocotto oak, top in glossy lacquered wood, side, back and handles with bronze "Liquid Metal Raptor" finish.

Outfit dresser with structure and drawers in Termocotto oak, top in glossy lacquered wood, side, back and handles with bronze "Metallo Liquido Raptor" finish.