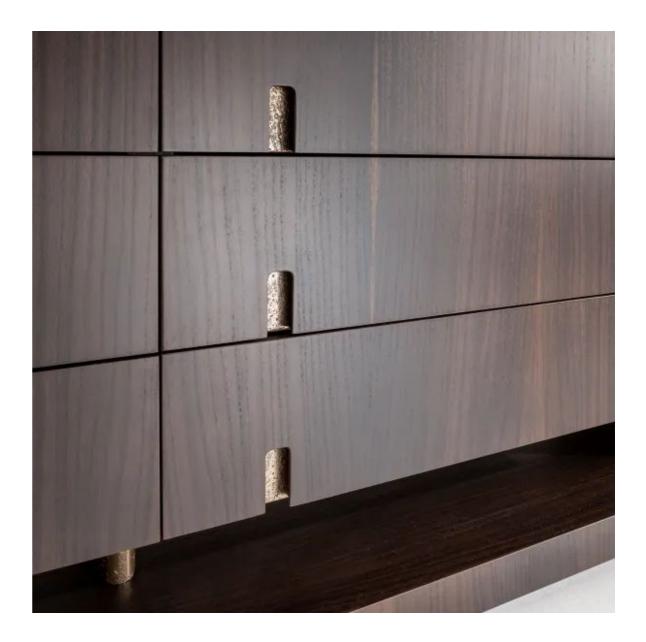

# MATERIA COLLECTION LUXURY DECOR AND BESPOKE SOLUTIONS

OUTFIT DRESSER

Chest of drawers, part of the Outfit collection, equipped with six drawers.

Structure and drawers shown in Termocotto oak, top in glossy lacquered wood, side, back and handles with bronze "Liquid Metal Raptor" finish.

Outfit dresser with structure and drawers in Termocotto oak, top in glossy lacquered wood, side, back and handles with bronze "Metallo Liquido Raptor" finish.