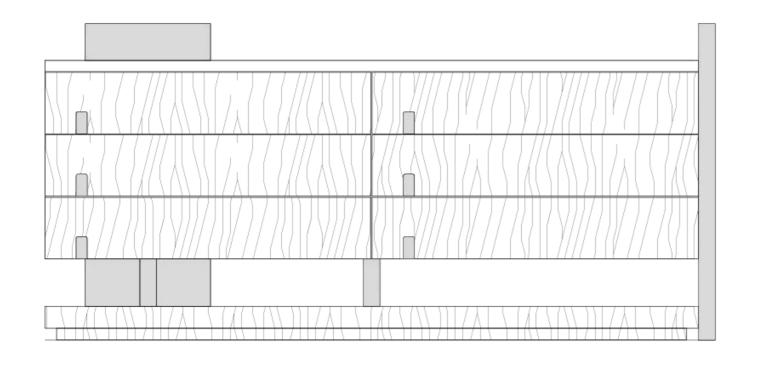

# MATERIA COLLECTION LUXURY DECOR AND BESPOKE SOLUTIONS

OUTFIT DRESSER

Chest of drawers, part of the Outfit collection, equipped with six drawers.

Structure and drawers shown in Termocotto oak, top in glossy lacquered wood, side, back and handles with bronze "Liquid Metal Raptor" finish.

Outfit dresser with structure and drawers in Termocotto oak, top in glossy lacquered wood, side, back and handles with bronze "Metallo Liquido Raptor" finish.