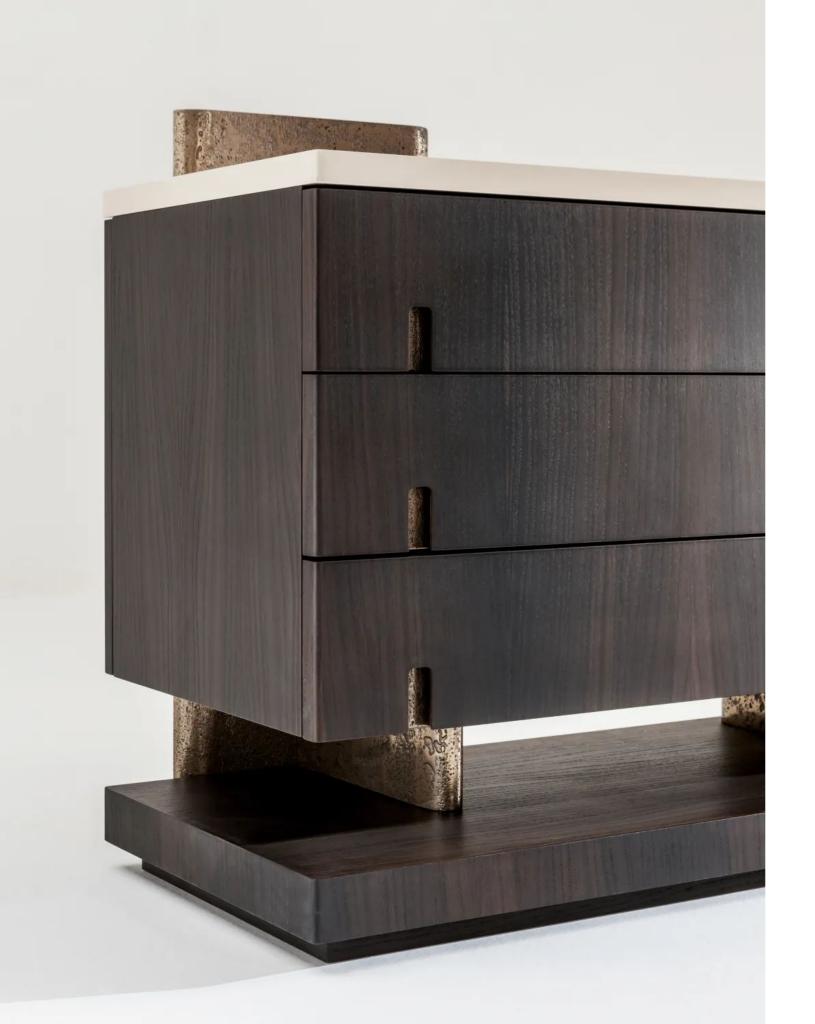

# MATERIA COLLECTION LUXURY DECOR AND BESPOKE SOLUTIONS

OUTFIT DRESSER

Chest of drawers, part of the Outfit collection, equipped with six drawers.

Structure and drawers shown in Termocotto oak, top in glossy lacquered wood, side, back and handles with bronze "Liquid Metal Raptor" finish.

Outfit dresser with structure and drawers in Termocotto oak, top in glossy lacquered wood, side, back and handles with bronze "Metallo Liquido Raptor" finish.