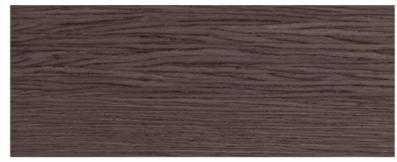

Structure available in all the woods of the collection, in aniline-dyed oak or brushed matt lacquered in all RAL colours. Side, back and handles available in patinated "gold" lacquer and in liquid metal.