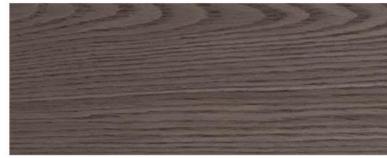

Structure available in all the woods of the collection, in aniline-dyed oak or brushed matt lacquered in all RAL colours. Side, back and handles available in patinated "gold" lacquer and in liquid metal.