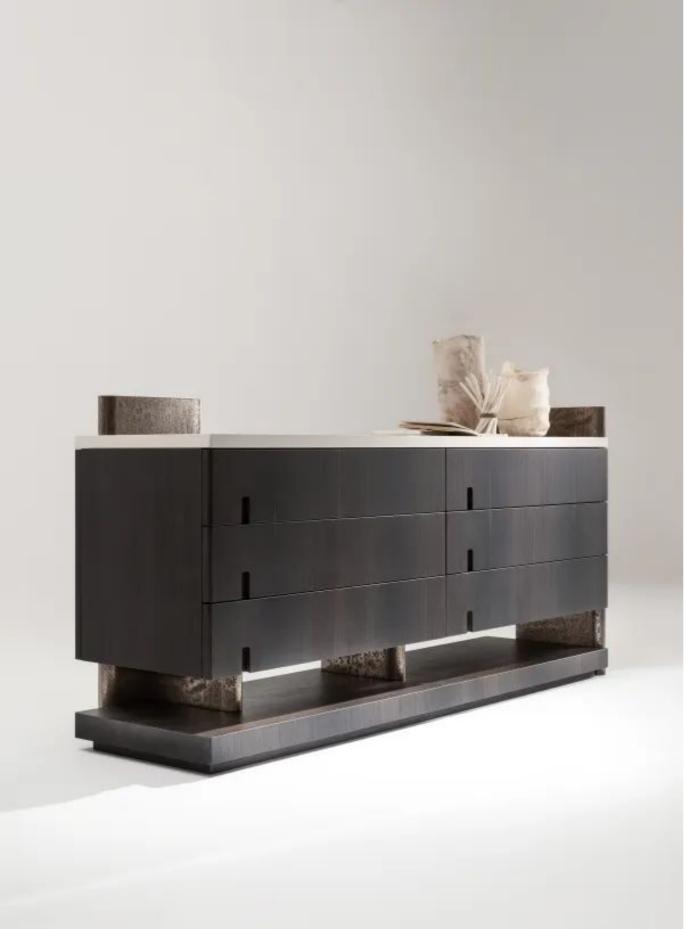

# MATERIA COLLECTION LUXURY DECOR AND BESPOKE SOLUTIONS

OUTFIT DRESSER

Chest of drawers, part of the Outfit collection, equipped with six drawers.

Structure and drawers shown in Termocotto oak, top in glossy lacquered wood, side, back and handles with bronze "Liquid Metal Raptor" finish.

Outfit dresser with structure and drawers in Termocotto oak, top in glossy lacquered wood, side, back and handles with bronze "Metallo Liquido Raptor" finish.