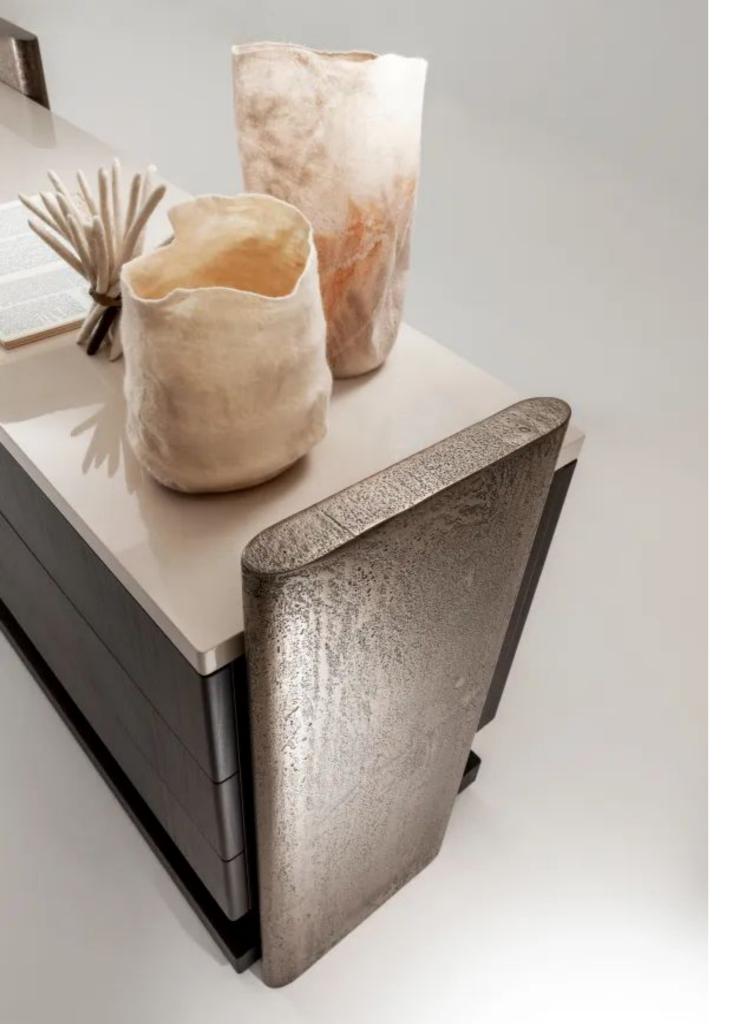

# MATERIA COLLECTION LUXURY DECOR AND BESPOKE SOLUTIONS

OUTFIT DRESSER

Chest of drawers, part of the Outfit collection, equipped with six drawers.

Structure and drawers shown in Termocotto oak, top in glossy lacquered wood, side, back and handles with bronze "Liquid Metal Raptor" finish.

Outfit dresser with structure and drawers in Termocotto oak, top in glossy lacquered wood, side, back and handles with bronze "Metallo Liquido Raptor" finish.

### **OUTFIT STRUCTURE**

Raptor - Bronze

Brushed lacquered "Gold"

Raptor -Tin

www.materiacollection.com | info@materiacollection.com