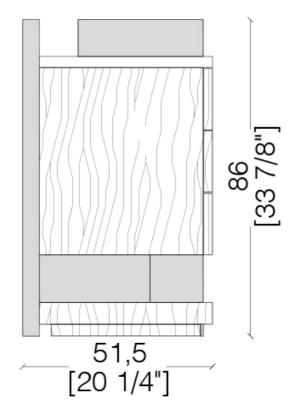

# MATERIA COLLECTION LUXURY DECOR AND BESPOKE SOLUTIONS

OUTFIT DRESSER

Chest of drawers, part of the Outfit collection, equipped with six drawers.

Structure and drawers shown in Termocotto oak, top in glossy lacquered wood, side, back and handles with bronze "Liquid Metal Raptor" finish.

Outfit dresser with structure and drawers in Termocotto oak, top in glossy lacquered wood, side, back and handles with bronze "Metallo Liquido Raptor" finish.