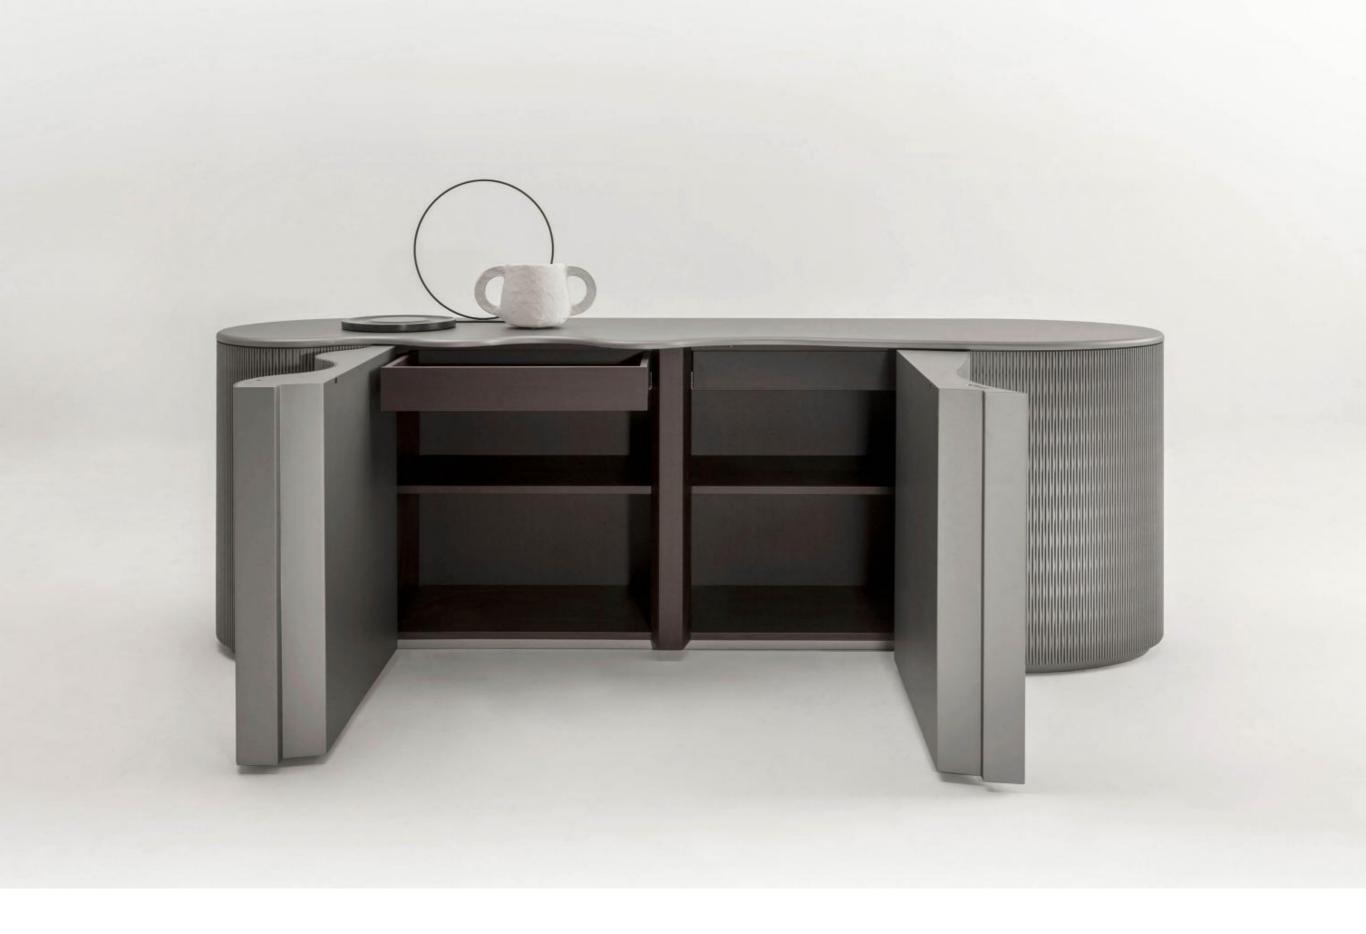

#### **INFINITY SIDEBOARD**

Sideboard in Lacca 61 lacquered wood, characterized by curved base and hinged doors with a honeycomb geometric design. Equipped with two internal drawers and with shelves.

Part of the Infinity collection, this sideboard re-proposes the design of the console, reinterpreting its use and introducing the two hinged and curved doors.

A functional and at the same time highly aesthetic element, perfect to enhance eclectic and refined environments.

MATERIA COLLECTION

LUXURY DECOR & BESPOKE SOLUTIONS