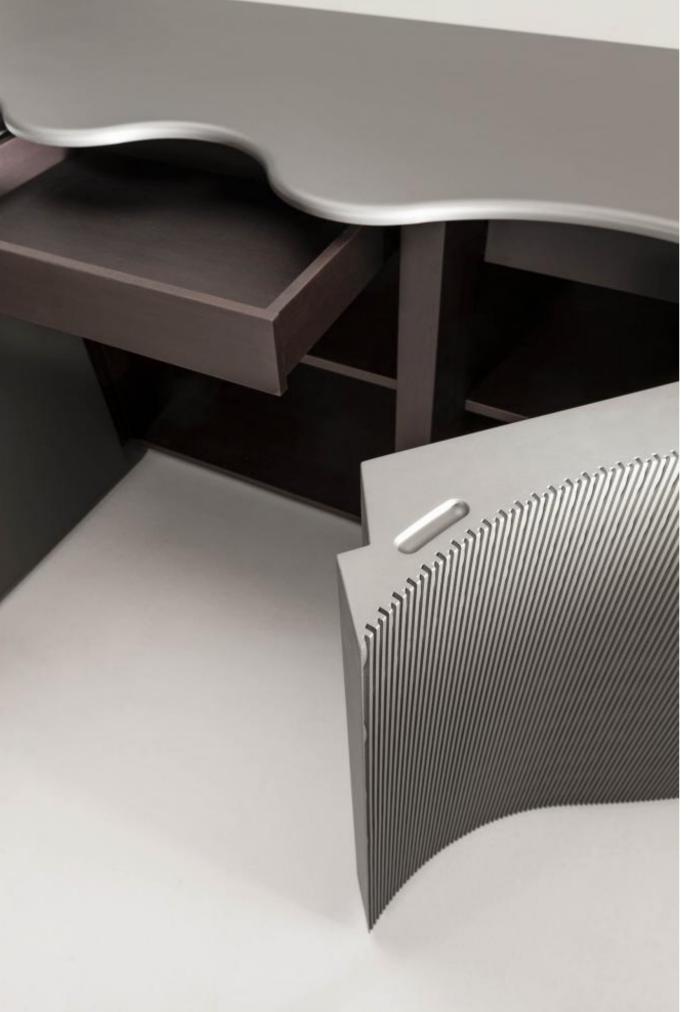

#### **INFINITY SIDEBOARD**

Sideboard in Lacca 61 lacquered wood, characterized by curved base and hinged doors with a honeycomb geometric design. Equipped with two internal drawers and with shelves.

Part of the Infinity collection, this sideboard re-proposes the design of the console, reinterpreting its use and introducing the two hinged and curved doors.

A functional and at the same time highly aesthetic element, perfect to enhance eclectic and refined environments.

MATERIA COLLECTION

LUXURY DECOR & BESPOKE SOLUTIONS