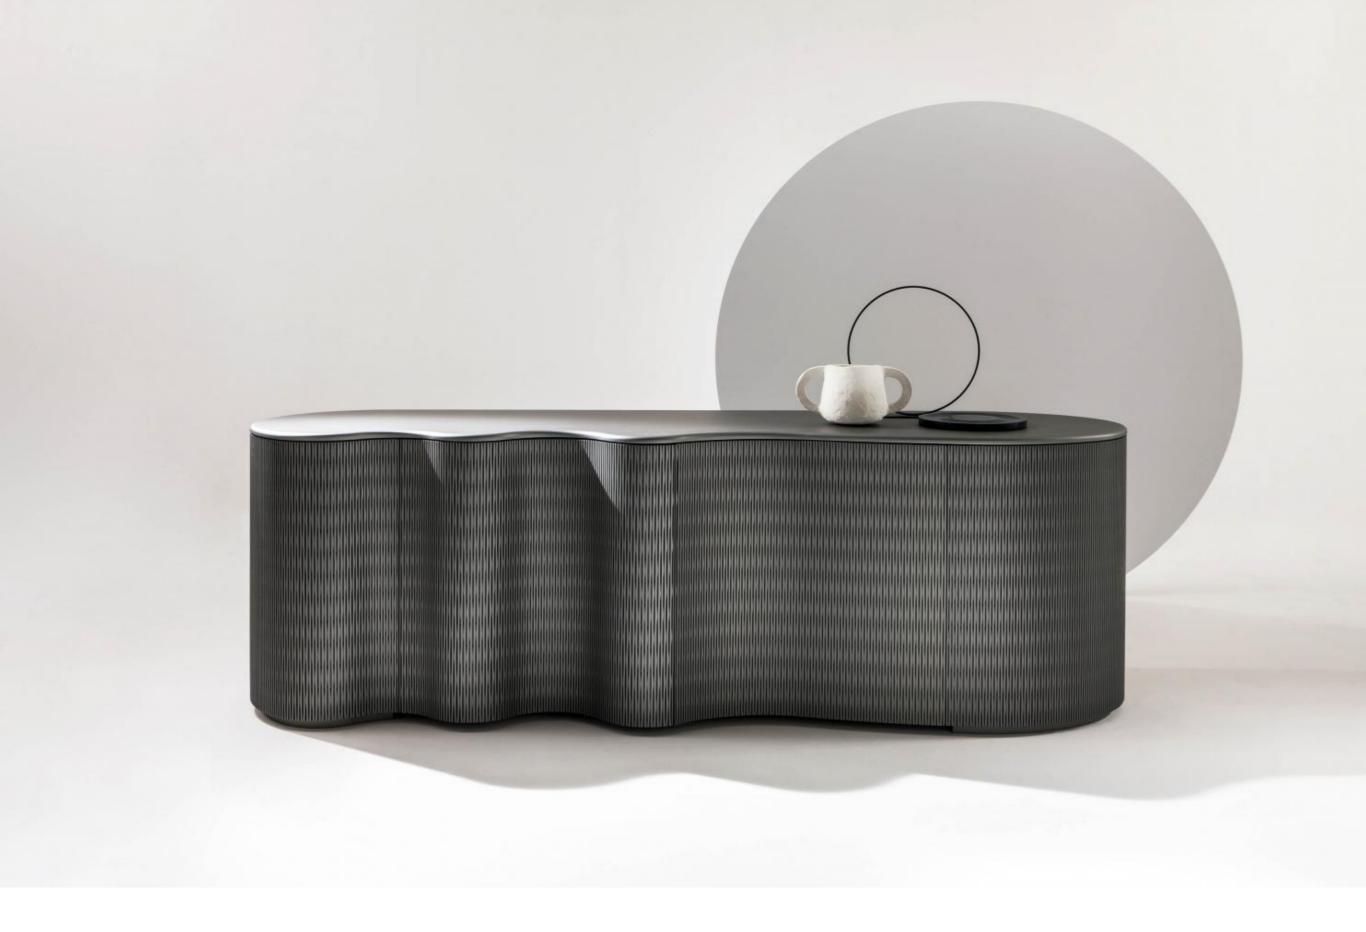

#### **INFINITY SIDEBOARD**

Sideboard in Lacca 61 lacquered wood, characterized by curved base and hinged doors with a honeycomb geometric design. Equipped with two internal drawers and with shelves.

Part of the Infinity collection, this sideboard re-proposes the design of the console, reinterpreting its use and introducing the two hinged and curved doors.

A functional and at the same time highly aesthetic element, perfect to enhance eclectic and refined environments.

MATERIA COLLECTION

LUXURY DECOR & BESPOKE SOLUTIONS