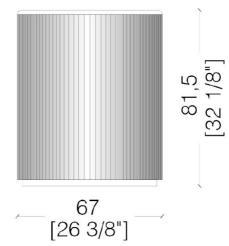

# MATERIA COLLECTION

LUXURY DECOR & BESPOKE SOLUTIONS

INFINITY SIDEBOARD



#### **INFINITY SIDEBOARD**



Sideboard in Lacca 61 lacquered wood, characterized by curved base and hinged doors with a honeycomb geometric design. Equipped with two internal drawers and with shelves.

Part of the Infinity collection, this sideboard re-proposes the design of the console, reinterpreting its use and introducing the two hinged and curved doors.

A functional and at the same time highly aesthetic element, perfect to enhance eclectic and refined environments.









MATERIA COLLECTION

LUXURY DECOR & BESPOKE SOLUTIONS

## Infinity Sideboard









### **INFINITY BASE**





Lacca 61

Available in all Lacca 61 Colors

## LACCA 61 COLORS







Lacca Amaranto

Lacca Bosco

Lacca Bronzo







Lacca Corallo

Lacca Lampone

Lacca Lavanda







Lacca Malva

Lacca Ocra

Lacca Orange

















www.materiacollection.com | info@materiacollection.com