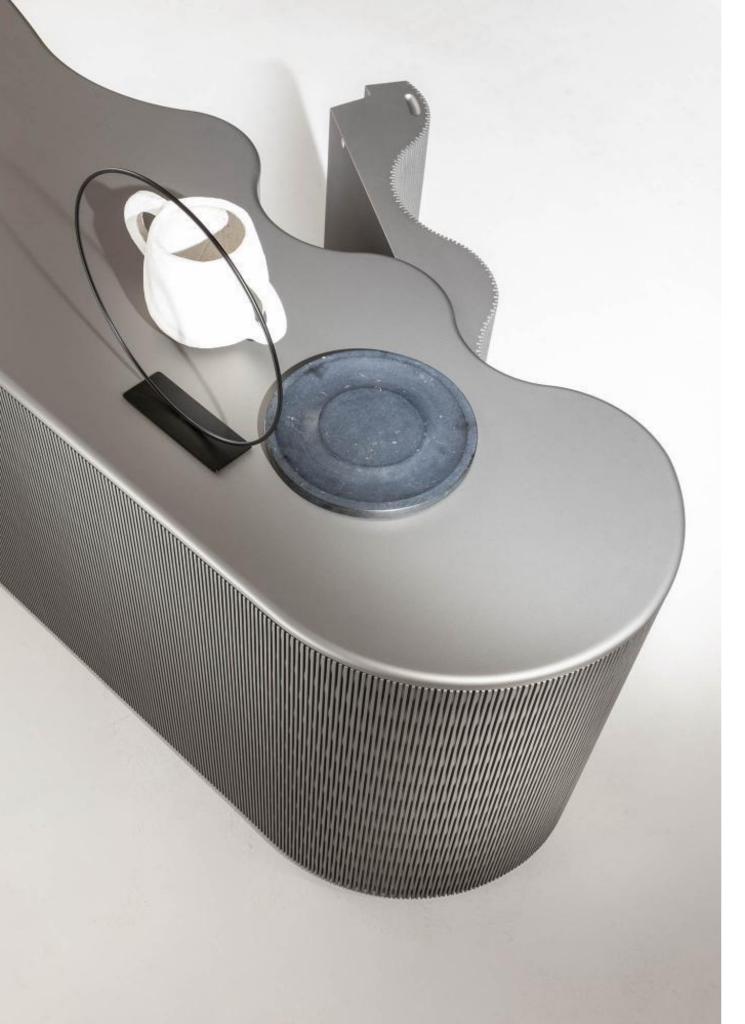

#### **INFINITY SIDEBOARD**

Sideboard in Lacca 61 lacquered wood, characterized by curved base and hinged doors with a honeycomb geometric design. Equipped with two internal drawers and with shelves.

Part of the Infinity collection, this sideboard re-proposes the design of the console, reinterpreting its use and introducing the two hinged and curved doors.

A functional and at the same time highly aesthetic element, perfect to enhance eclectic and refined environments.

MATERIA COLLECTION

LUXURY DECOR & BESPOKE SOLUTIONS