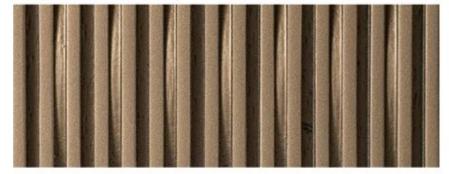

# MATERIA COLLECTION

LUXURY DECOR & BESPOKE SOLUTIONS

INFINITY SIDEBOARD



#### **INFINITY SIDEBOARD**



Sideboard in Lacca 61 lacquered wood, characterized by curved base and hinged doors with a honeycomb geometric design. Equipped with two internal drawers and with shelves.

Part of the Infinity collection, this sideboard re-proposes the design of the console, reinterpreting its use and introducing the two hinged and curved doors.

A functional and at the same time highly aesthetic element, perfect to enhance eclectic and refined environments.









MATERIA COLLECTION

LUXURY DECOR & BESPOKE SOLUTIONS

## Infinity Sideboard









### **INFINITY BASE**





Lacca 61

Available in all Lacca 61 Colors

## LACCA 61 COLORS







Lacca Amaranto

Lacca Bosco

Lacca Bronzo







Lacca Corallo

Lacca Lampone

Lacca Lavanda







Lacca Malva

Lacca Ocra

Lacca Orange

















www.materiacollection.com | info@materiacollection.com