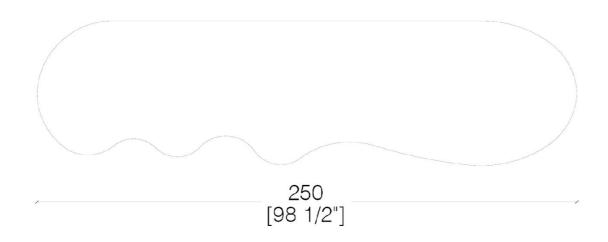

# MATERIA COLLECTION

LUXURY DECOR & BESPOKE SOLUTIONS

INFINITY SIDEBOARD



#### **INFINITY SIDEBOARD**



Sideboard in Lacca 61 lacquered wood, characterized by curved base and hinged doors with a honeycomb geometric design. Equipped with two internal drawers and with shelves.

Part of the Infinity collection, this sideboard re-proposes the design of the console, reinterpreting its use and introducing the two hinged and curved doors.

A functional and at the same time highly aesthetic element, perfect to enhance eclectic and refined environments.









MATERIA COLLECTION

LUXURY DECOR & BESPOKE SOLUTIONS

## Infinity Sideboard









### **INFINITY BASE**





Lacca 61

Available in all Lacca 61 Colors

## LACCA 61 COLORS







Lacca Amaranto

Lacca Bosco

Lacca Bronzo







Lacca Corallo

Lacca Lampone

Lacca Lavanda







Lacca Malva

Lacca Ocra

Lacca Orange

















www.materiacollection.com | info@materiacollection.com