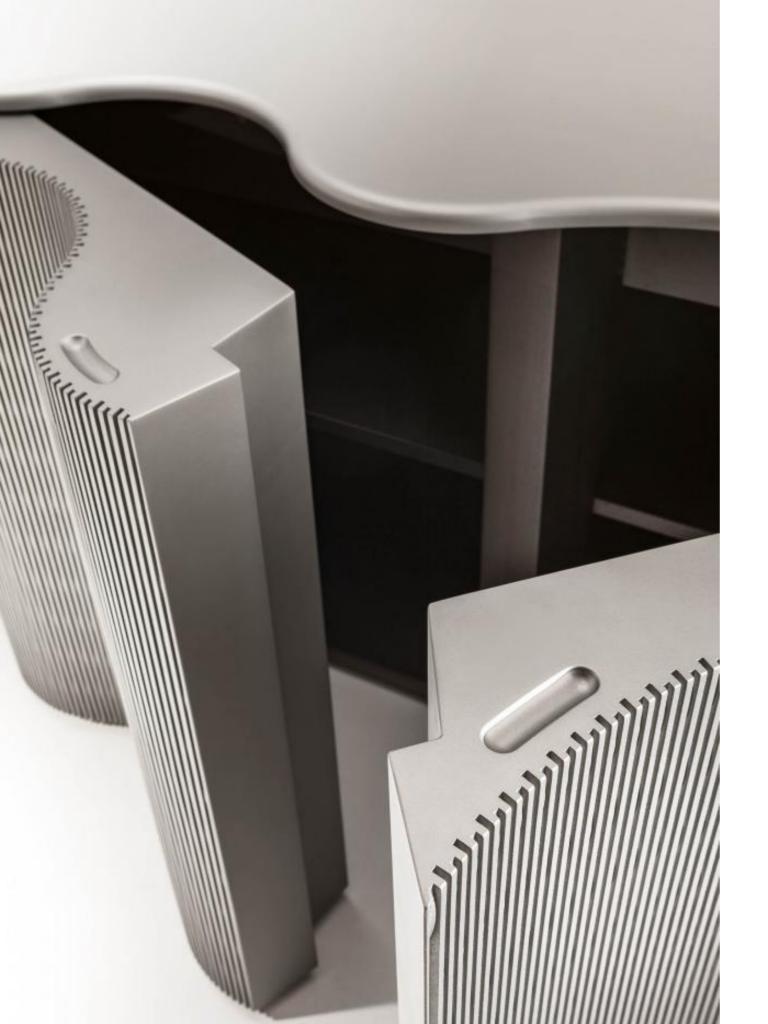

#### **INFINITY SIDEBOARD**

Sideboard in Lacca 61 lacquered wood, characterized by curved base and hinged doors with a honeycomb geometric design. Equipped with two internal drawers and with shelves.

Part of the Infinity collection, this sideboard re-proposes the design of the console, reinterpreting its use and introducing the two hinged and curved doors.

A functional and at the same time highly aesthetic element, perfect to enhance eclectic and refined environments.

MATERIA COLLECTION

LUXURY DECOR & BESPOKE SOLUTIONS