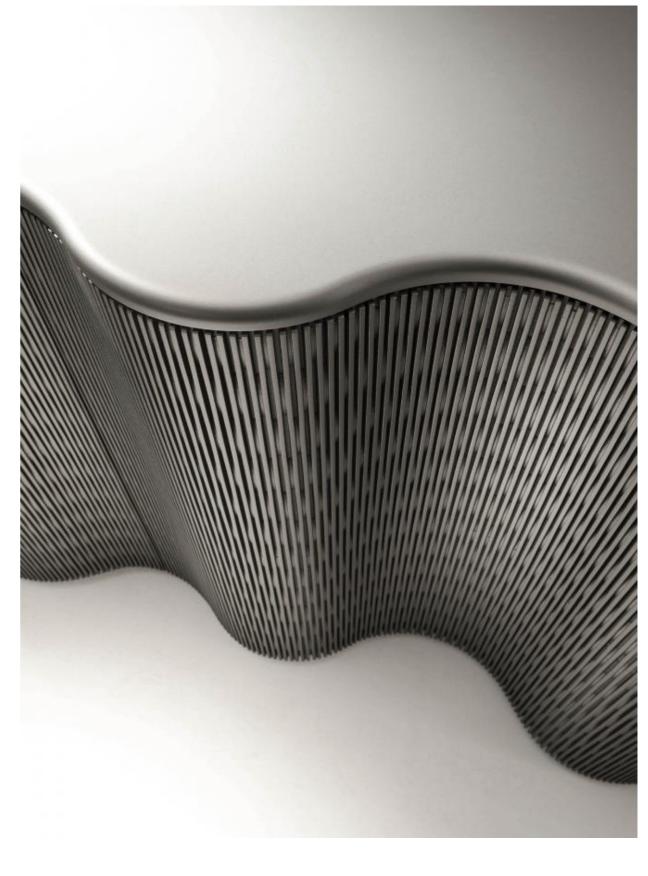

#### **INFINITY SIDEBOARD**

Sideboard in Lacca 61 lacquered wood, characterized by curved base and hinged doors with a honeycomb geometric design. Equipped with two internal drawers and with shelves.

Part of the Infinity collection, this sideboard re-proposes the design of the console, reinterpreting its use and introducing the two hinged and curved doors.

A functional and at the same time highly aesthetic element, perfect to enhance eclectic and refined environments.

MATERIA COLLECTION

LUXURY DECOR & BESPOKE SOLUTIONS