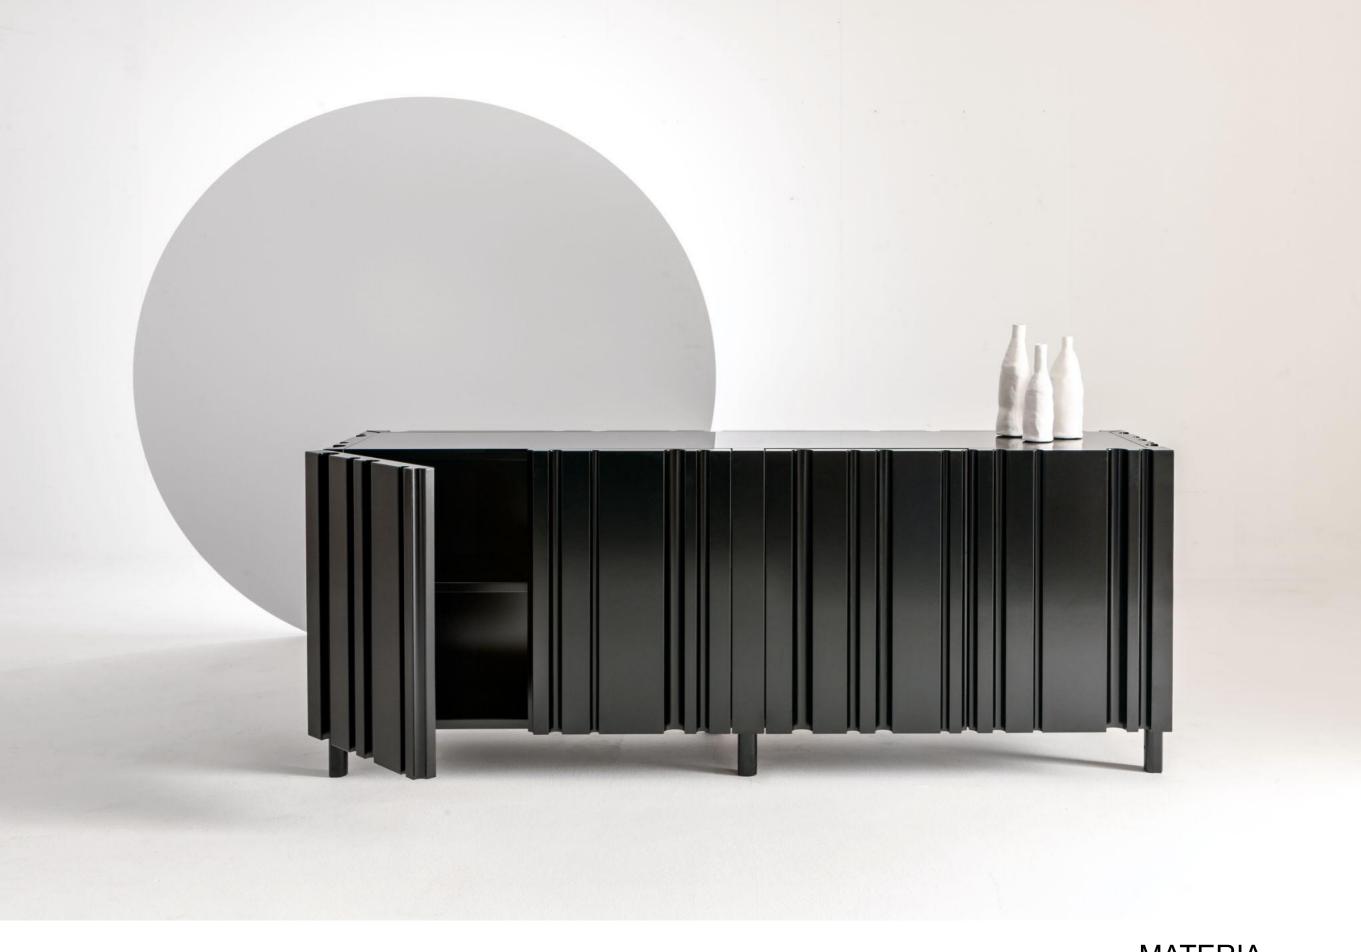

## MATERIA COLLECTION LUXURY DECOR AND BESPOKE SOLUTIONS

BAMBOO LOUNGE

Entirely lacquered sideboard, defined on the four sides by sequences of decorative channels and elliptical bars customizable in size and finish.

Back-painted glass top and elliptical legs inserted into the channels. Available with or without decorative bars.

The Bamboo collection is characterized by a series of channels of different sizes crossing the surface of the panel, and creating a design that is always different and highly personalized.

Bamboo is like a white table allowing every professional to experiment and create their own design with maximum compositional freedom.

13,5

5 - %"

BA 20 - Without Bamboo rods

13,5 5 - %"

BA 20 - With Bamboo rods