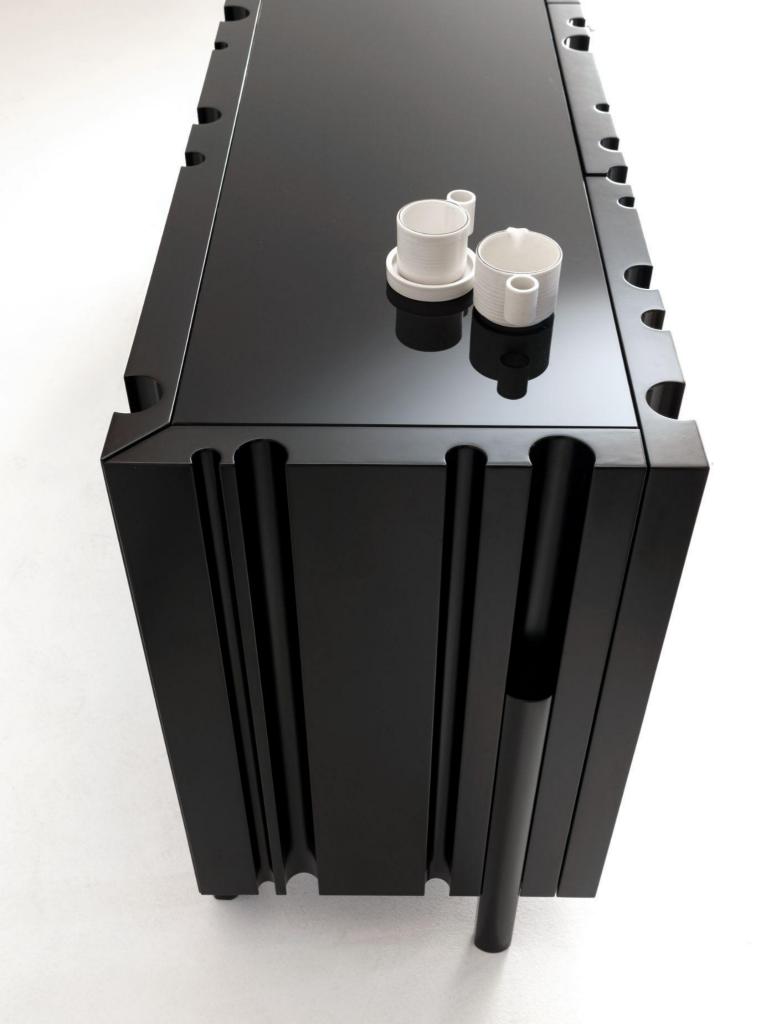

## MATERIA COLLECTION LUXURY DECOR AND BESPOKE SOLUTIONS

BAMBOO LOUNGE

Entirely lacquered sideboard, defined on the four sides by sequences of decorative channels and elliptical bars customizable in size and finish.

Back-painted glass top and elliptical legs inserted into the channels. Available with or without decorative bars.

The Bamboo collection is characterized by a series of channels of different sizes crossing the surface of the panel, and creating a design that is always different and highly personalized.

Bamboo is like a white table allowing every professional to experiment and create their own design with maximum compositional freedom.

13,5

5 - %"

BA 20 - Without Bamboo rods

13,5 5 - %"

BA 20 - With Bamboo rods