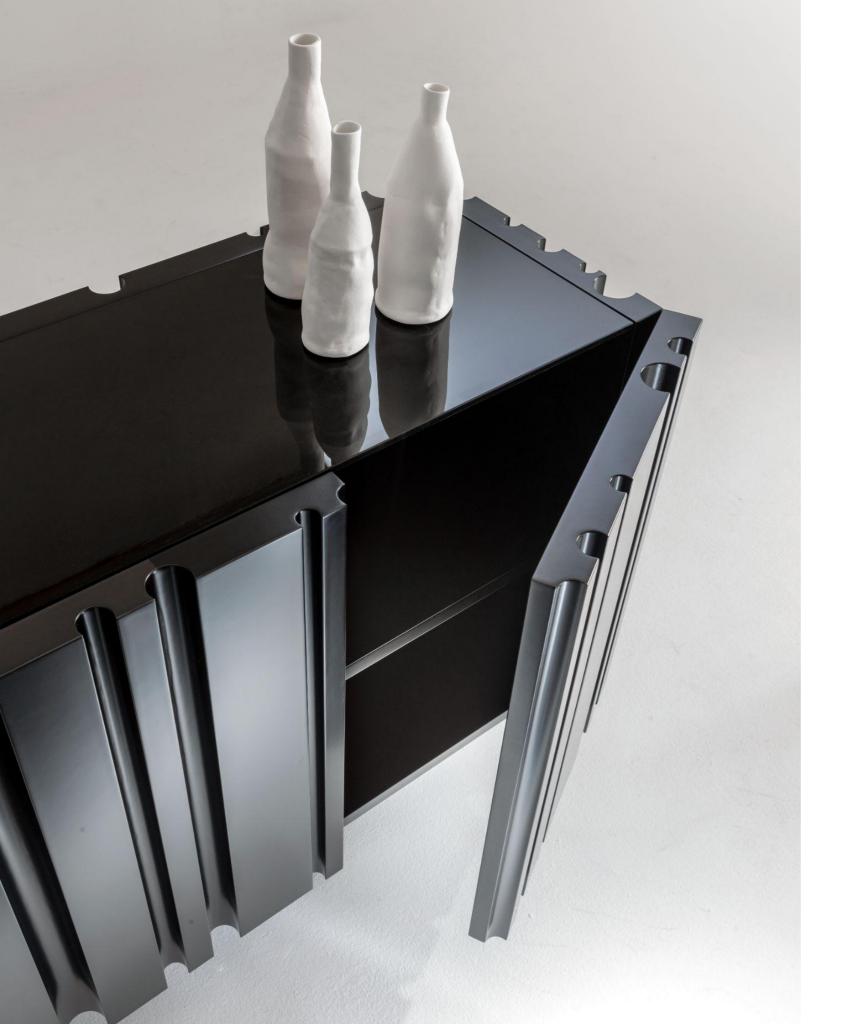

## MATERIA COLLECTION LUXURY DECOR AND BESPOKE SOLUTIONS

BAMBOO LOUNGE

Entirely lacquered sideboard, defined on the four sides by sequences of decorative channels and elliptical bars customizable in size and finish.

Back-painted glass top and elliptical legs inserted into the channels. Available with or without decorative bars.

The Bamboo collection is characterized by a series of channels of different sizes crossing the surface of the panel, and creating a design that is always different and highly personalized.

Bamboo is like a white table allowing every professional to experiment and create their own design with maximum compositional freedom.

13,5

5 - %"

BA 20 - Without Bamboo rods

13,5 5 - %"

BA 20 - With Bamboo rods