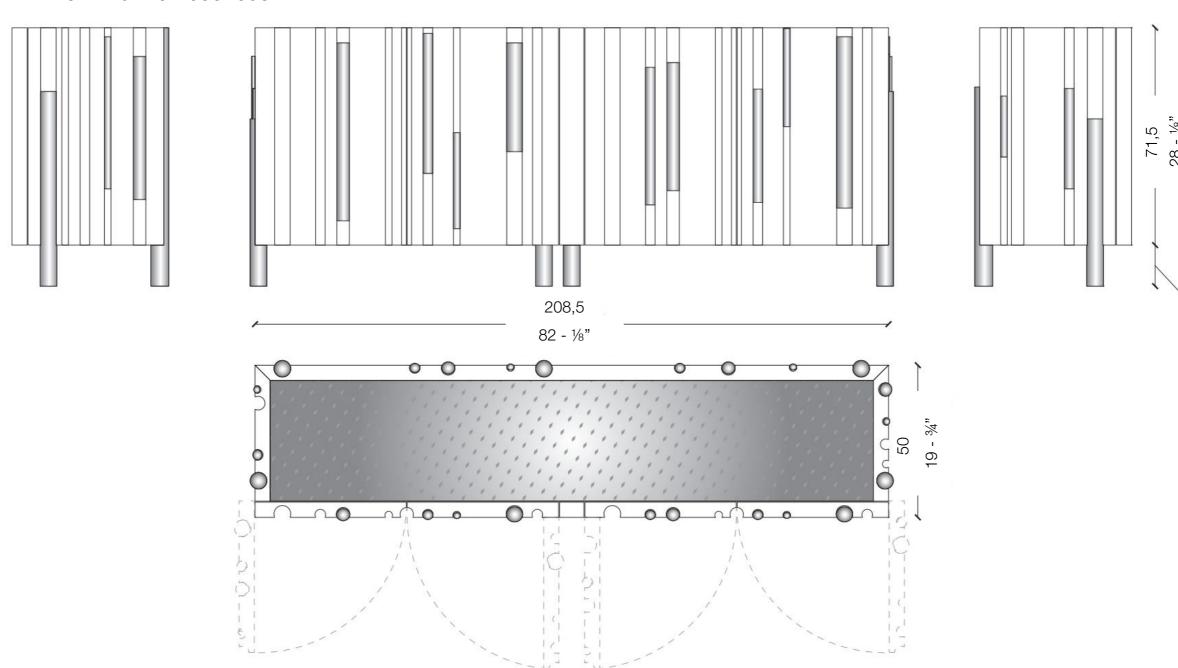

## MATERIA COLLECTION LUXURY DECOR AND BESPOKE SOLUTIONS

BAMBOO LOUNGE

Entirely lacquered sideboard, defined on the four sides by sequences of decorative channels and elliptical bars customizable in size and finish.

Back-painted glass top and elliptical legs inserted into the channels. Available with or without decorative bars.

The Bamboo collection is characterized by a series of channels of different sizes crossing the surface of the panel, and creating a design that is always different and highly personalized.

Bamboo is like a white table allowing every professional to experiment and create their own design with maximum compositional freedom.

13,5

5 - %"

BA 20 - Without Bamboo rods

13,5 5 - %"

BA 20 - With Bamboo rods