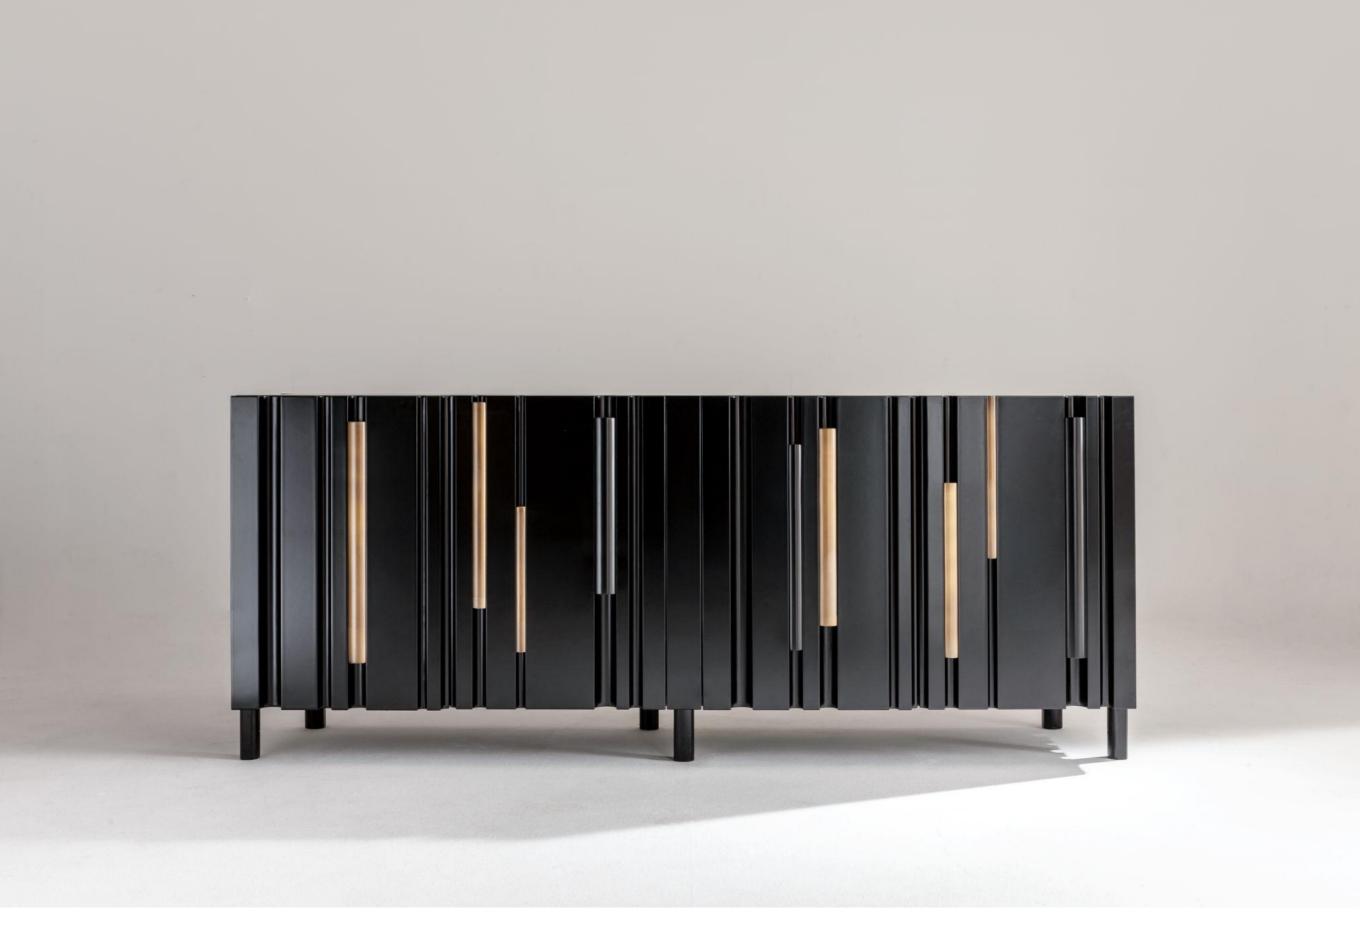

## MATERIA COLLECTION LUXURY DECOR AND BESPOKE SOLUTIONS

BAMBOO LOUNGE

Entirely lacquered sideboard, defined on the four sides by sequences of decorative channels and elliptical bars customizable in size and finish.

Back-painted glass top and elliptical legs inserted into the channels. Available with or without decorative bars.

The Bamboo collection is characterized by a series of channels of different sizes crossing the surface of the panel, and creating a design that is always different and highly personalized.

Bamboo is like a white table allowing every professional to experiment and create their own design with maximum compositional freedom.

13,5

5 - %"

BA 20 - Without Bamboo rods

13,5 5 - %"

BA 20 - With Bamboo rods