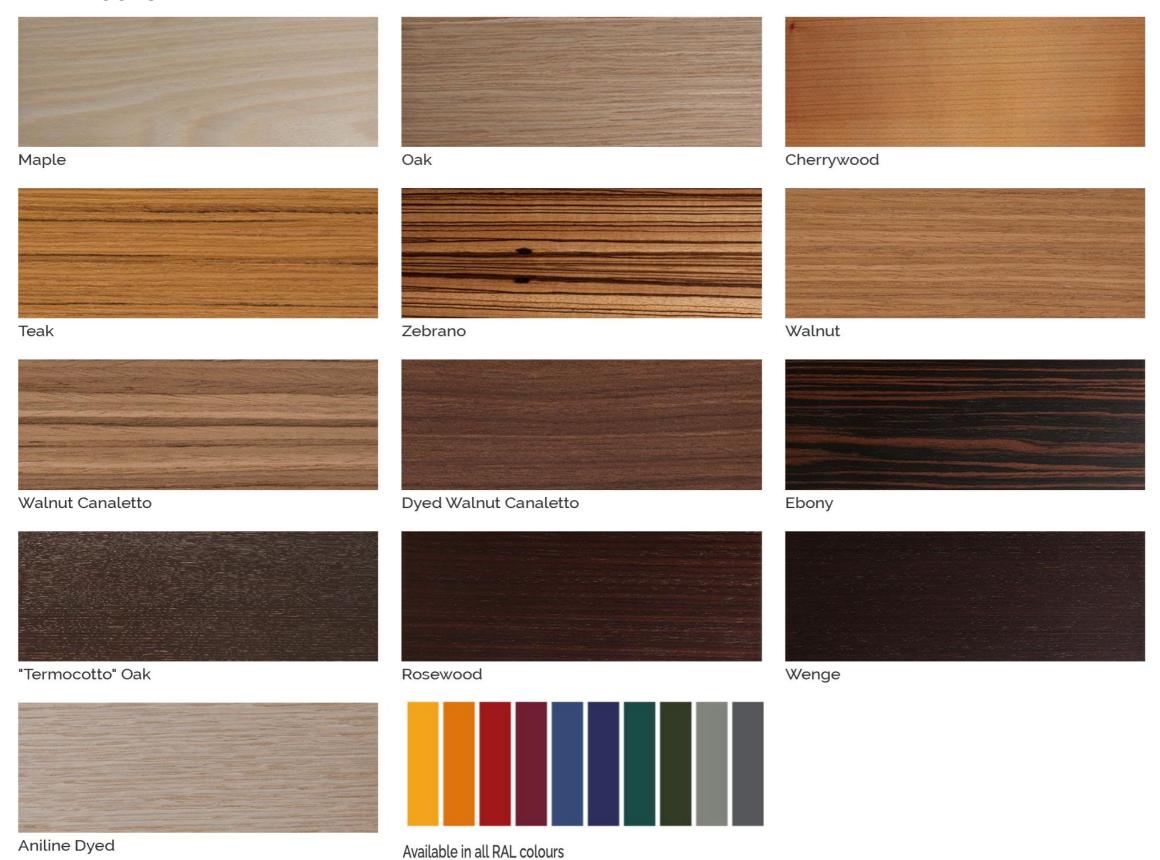

## MATERIA COLLECTION LUXURY DECOR AND BESPOKE SOLUTIONS

BAMBOO LOUNGE







Entirely lacquered sideboard, defined on the four sides by sequences of decorative channels and elliptical bars customizable in size and finish.

Back-painted glass top and elliptical legs inserted into the channels. Available with or without decorative bars.

The Bamboo collection is characterized by a series of channels of different sizes crossing the surface of the panel, and creating a design that is always different and highly personalized.

Bamboo is like a white table allowing every professional to experiment and create their own design with maximum compositional freedom.



13,5

5 - %"

BA 20 - Without Bamboo rods



13,5 5 - %"

BA 20 - With Bamboo rods



## PLAIN WOODS



## MATTE LACQUER



## SPECIAL FINISHES













www.materiacollection.com | info@materiacollection.com