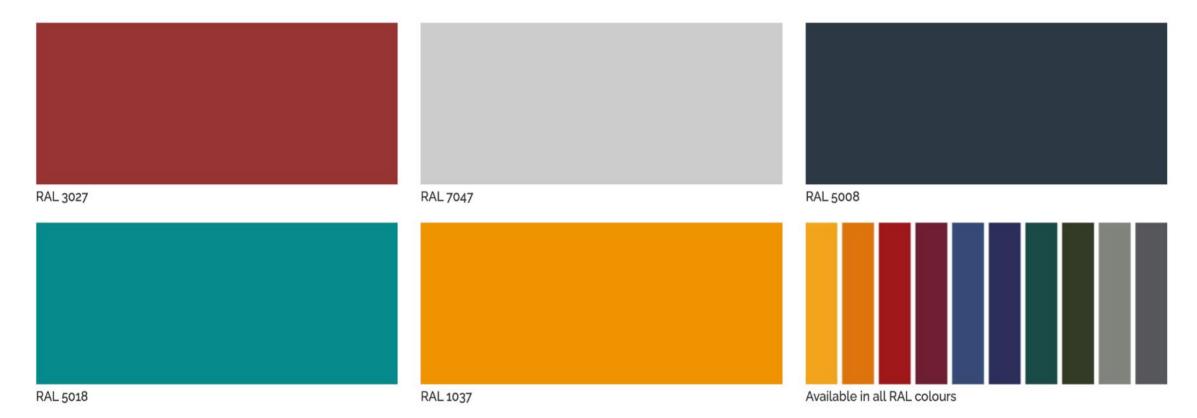

## MATERIA COLLECTION LUXURY DECOR AND BESPOKE SOLUTIONS

BAMBOO LOUNGE







Entirely lacquered sideboard, defined on the four sides by sequences of decorative channels and elliptical bars customizable in size and finish.

Back-painted glass top and elliptical legs inserted into the channels. Available with or without decorative bars.

The Bamboo collection is characterized by a series of channels of different sizes crossing the surface of the panel, and creating a design that is always different and highly personalized.

Bamboo is like a white table allowing every professional to experiment and create their own design with maximum compositional freedom.



13,5

5 - %"

BA 20 - Without Bamboo rods



13,5 5 - %"

BA 20 - With Bamboo rods



## PLAIN WOODS



## MATTE LACQUER



## SPECIAL FINISHES













www.materiacollection.com | info@materiacollection.com