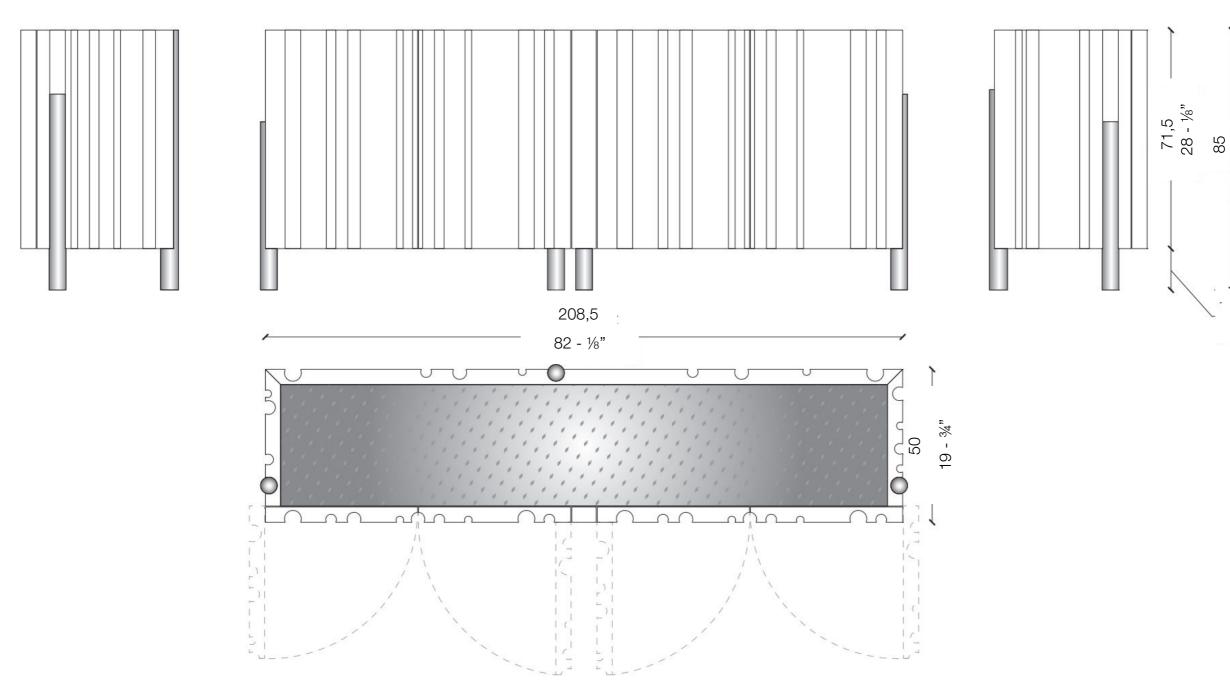

## MATERIA COLLECTION LUXURY DECOR AND BESPOKE SOLUTIONS

BAMBOO LOUNGE

Entirely lacquered sideboard, defined on the four sides by sequences of decorative channels and elliptical bars customizable in size and finish.

Back-painted glass top and elliptical legs inserted into the channels. Available with or without decorative bars.

The Bamboo collection is characterized by a series of channels of different sizes crossing the surface of the panel, and creating a design that is always different and highly personalized.

Bamboo is like a white table allowing every professional to experiment and create their own design with maximum compositional freedom.

13,5

5 - %"

BA 20 - Without Bamboo rods

13,5 5 - %"

BA 20 - With Bamboo rods