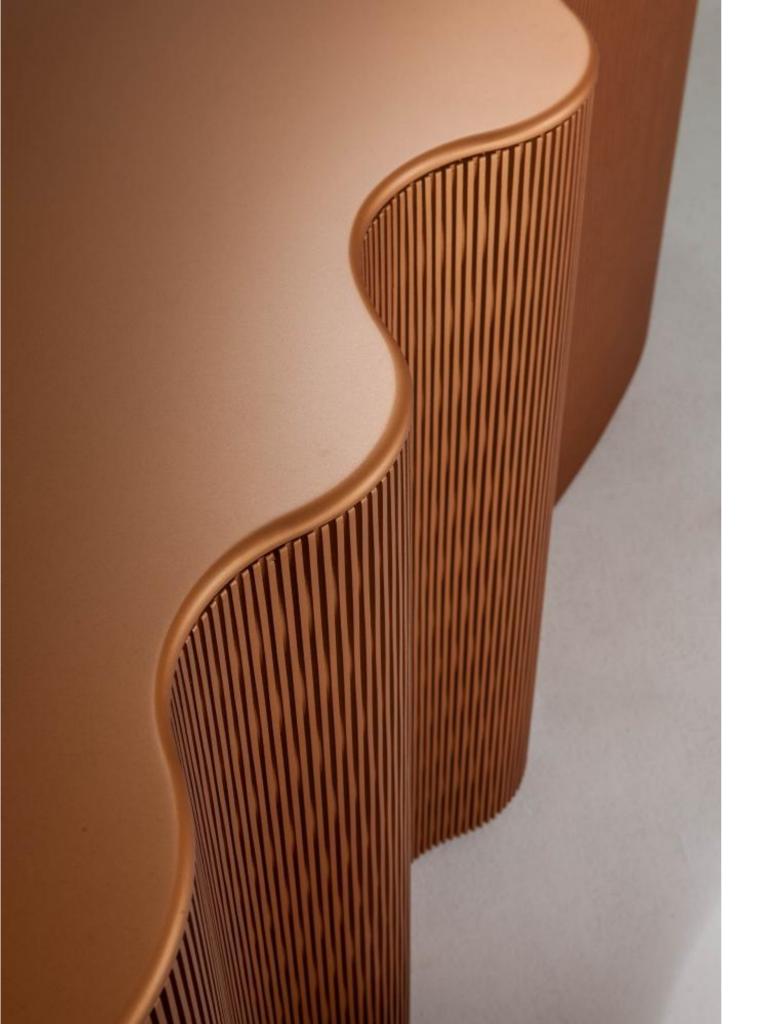

## **INFINITY CONSOLE**

Infinity Console in varnished Lacca 61 wood, featuring a curved base with a honeycomb base geometric design, and a smooth top.

Available in all Lacca 61 colors.

Part of the Infinity collection, this console revisits the unique detail of the geometric alveolar base, enhancing it thanks to a series of soft curves.

### **INFINITY BASE**

Available in all Lacca 61 Colors