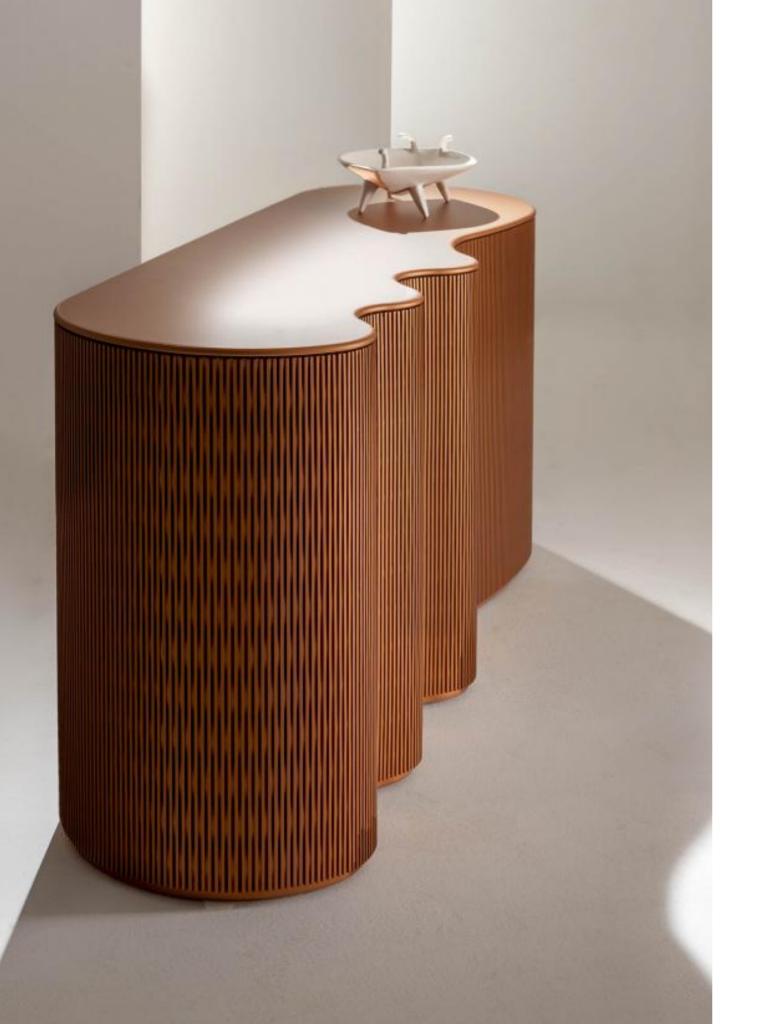

## **INFINITY CONSOLE**

Infinity Console in varnished Lacca 61 wood, featuring a curved base with a honeycomb base geometric design, and a smooth top.

Available in all Lacca 61 colors.

Part of the Infinity collection, this console revisits the unique detail of the geometric alveolar base, enhancing it thanks to a series of soft curves.

The Infinity console, in its uniqueness, marries with flair and elegance both refined and eclectic environments.