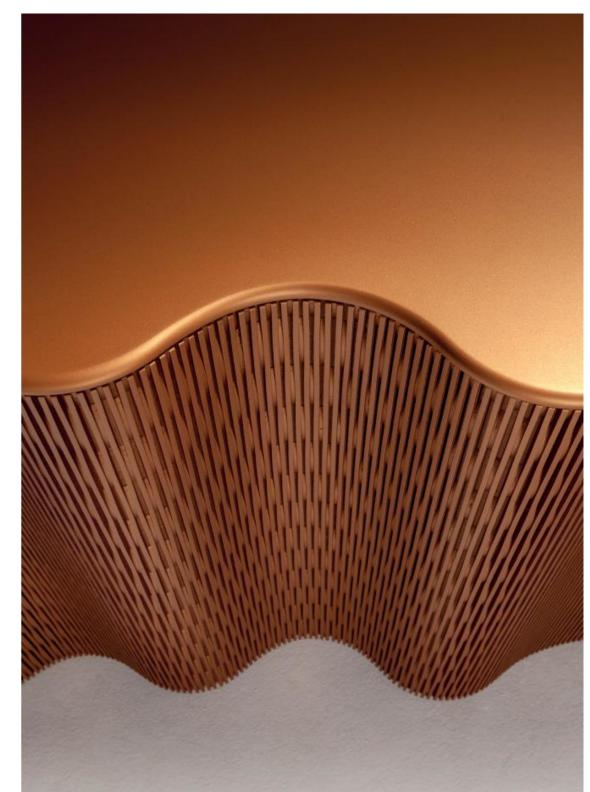

# MATERIA COLLECTION

LUXURY DECOR & BESPOKE SOLUTIONS

INFINITY CONSOLE

LAURAMERONI
d e s i g n . c o l l e c t i o n

## **INFINITY CONSOLE**



Infinity Console in varnished Lacca 61 wood, featuring a curved base with a honeycomb base geometric design, and a smooth top.

Available in all Lacca 61 colors.

Part of the Infinity collection, this console revisits the unique detail of the geometric alveolar base, enhancing it thanks to a series of soft curves.

The Infinity console, in its uniqueness, marries with flair and elegance both refined and eclectic environments.











## **DIMENSIONS**



## **FINISHES**

### **INFINITY BASE**





Available in all Lacca 61 Colors

### **LACCA 61 COLORS**

Lacca Sabbia



Lacca Stagno













www.materiacollection.com | info@materiacollection.com