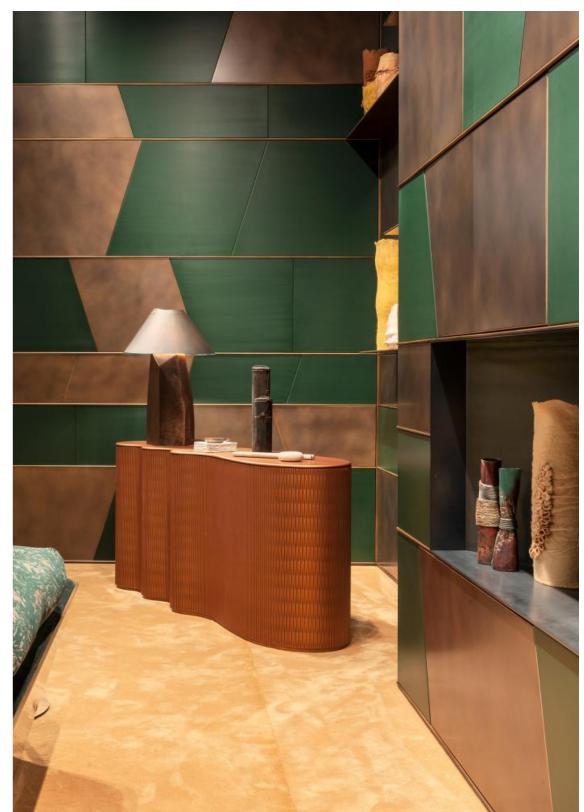

## **INFINITY CONSOLE**

Infinity Console in varnished Lacca 61 wood, featuring a curved base with a honeycomb base geometric design, and a smooth top.

Available in all Lacca 61 colors.

Part of the Infinity collection, this console revisits the unique detail of the geometric alveolar base, enhancing it thanks to a series of soft curves.

The Infinity console, in its uniqueness, marries with flair and elegance both refined and eclectic environments.