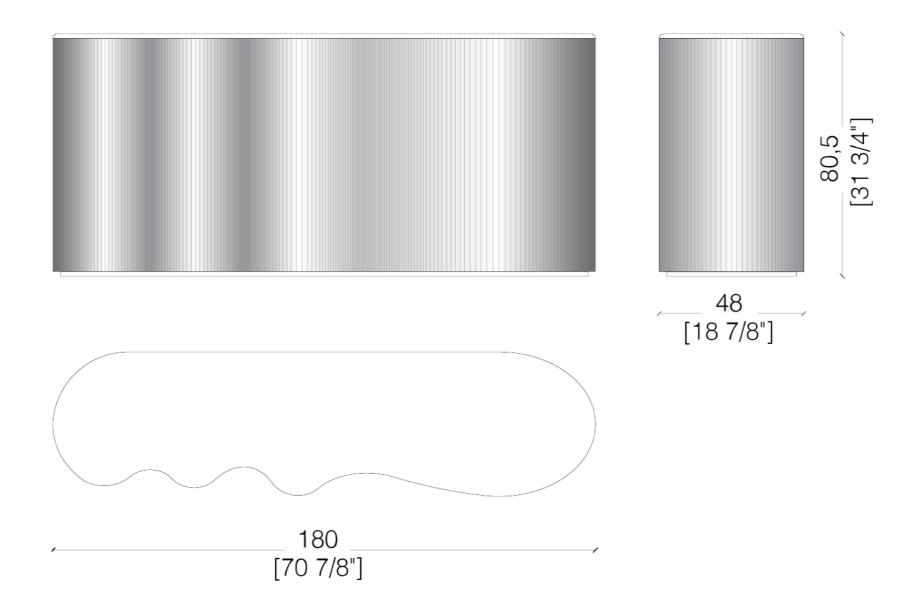

# MATERIA COLLECTION

LUXURY DECOR & BESPOKE SOLUTIONS

INFINITY CONSOLE

LAURAMERONI
d e s i g n . c o l l e c t i o n

## **INFINITY CONSOLE**



Infinity Console in varnished Lacca 61 wood, featuring a curved base with a honeycomb base geometric design, and a smooth top.

Available in all Lacca 61 colors.

Part of the Infinity collection, this console revisits the unique detail of the geometric alveolar base, enhancing it thanks to a series of soft curves.

The Infinity console, in its uniqueness, marries with flair and elegance both refined and eclectic environments.











## **DIMENSIONS**



## **FINISHES**

### **INFINITY BASE**





Available in all Lacca 61 Colors

### **LACCA 61 COLORS**

Lacca Sabbia



Lacca Stagno













www.materiacollection.com | info@materiacollection.com