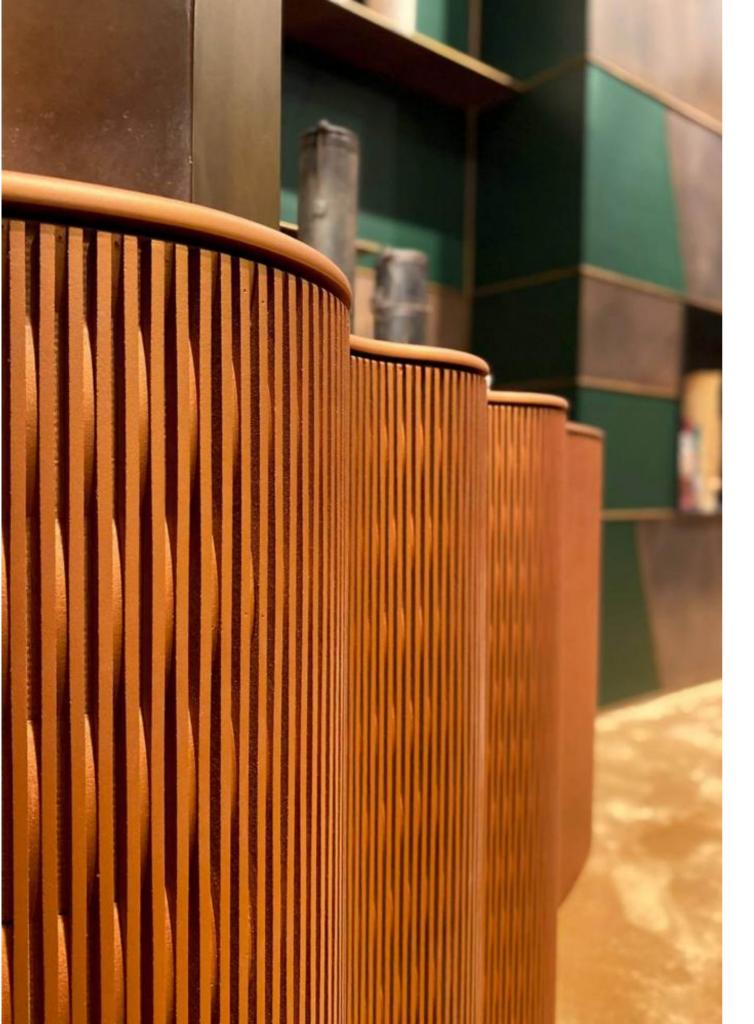

## **INFINITY CONSOLE**

Infinity Console in varnished Lacca 61 wood, featuring a curved base with a honeycomb base geometric design, and a smooth top.

Available in all Lacca 61 colors.

Part of the Infinity collection, this console revisits the unique detail of the geometric alveolar base, enhancing it thanks to a series of soft curves.

### **INFINITY BASE**

Available in all Lacca 61 Colors