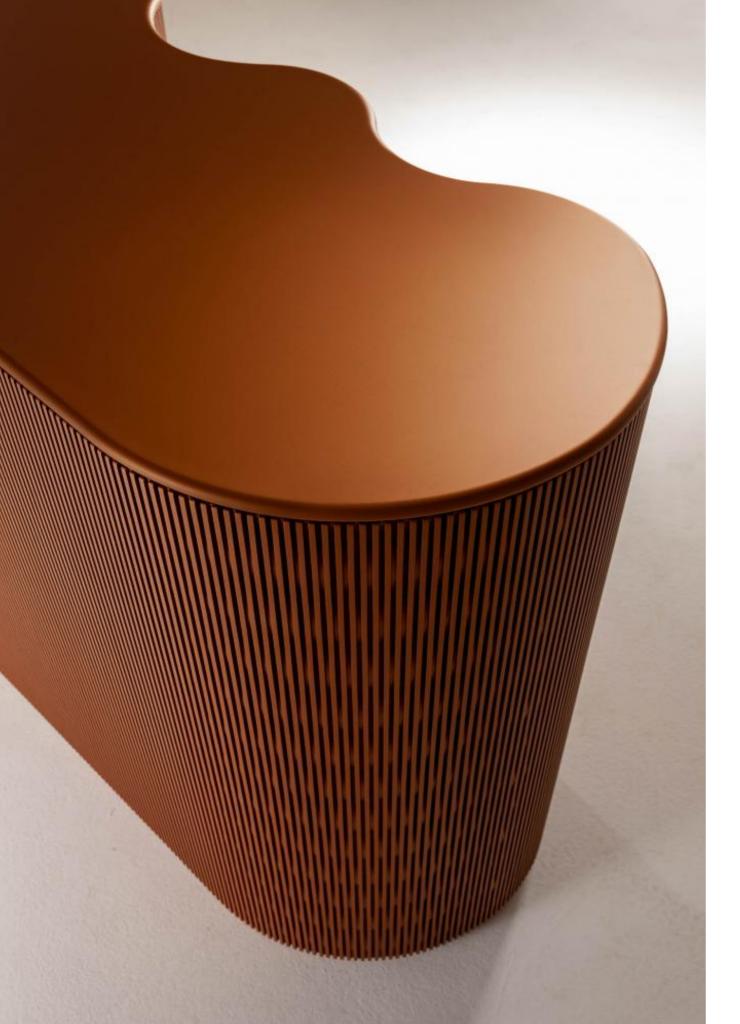

## **INFINITY CONSOLE**

Infinity Console in varnished Lacca 61 wood, featuring a curved base with a honeycomb base geometric design, and a smooth top.

Available in all Lacca 61 colors.

Part of the Infinity collection, this console revisits the unique detail of the geometric alveolar base, enhancing it thanks to a series of soft curves.

The Infinity console, in its uniqueness, marries with flair and elegance both refined and eclectic environments.