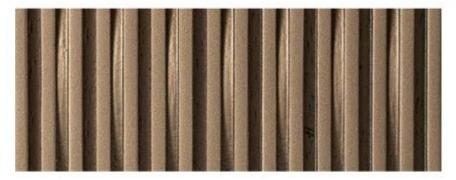

## **INFINITY CONSOLE**

Infinity Console in varnished Lacca 61 wood, featuring a curved base with a honeycomb base geometric design, and a smooth top.

Available in all Lacca 61 colors.

Part of the Infinity collection, this console revisits the unique detail of the geometric alveolar base, enhancing it thanks to a series of soft curves.

### **INFINITY BASE**

Available in all Lacca 61 Colors