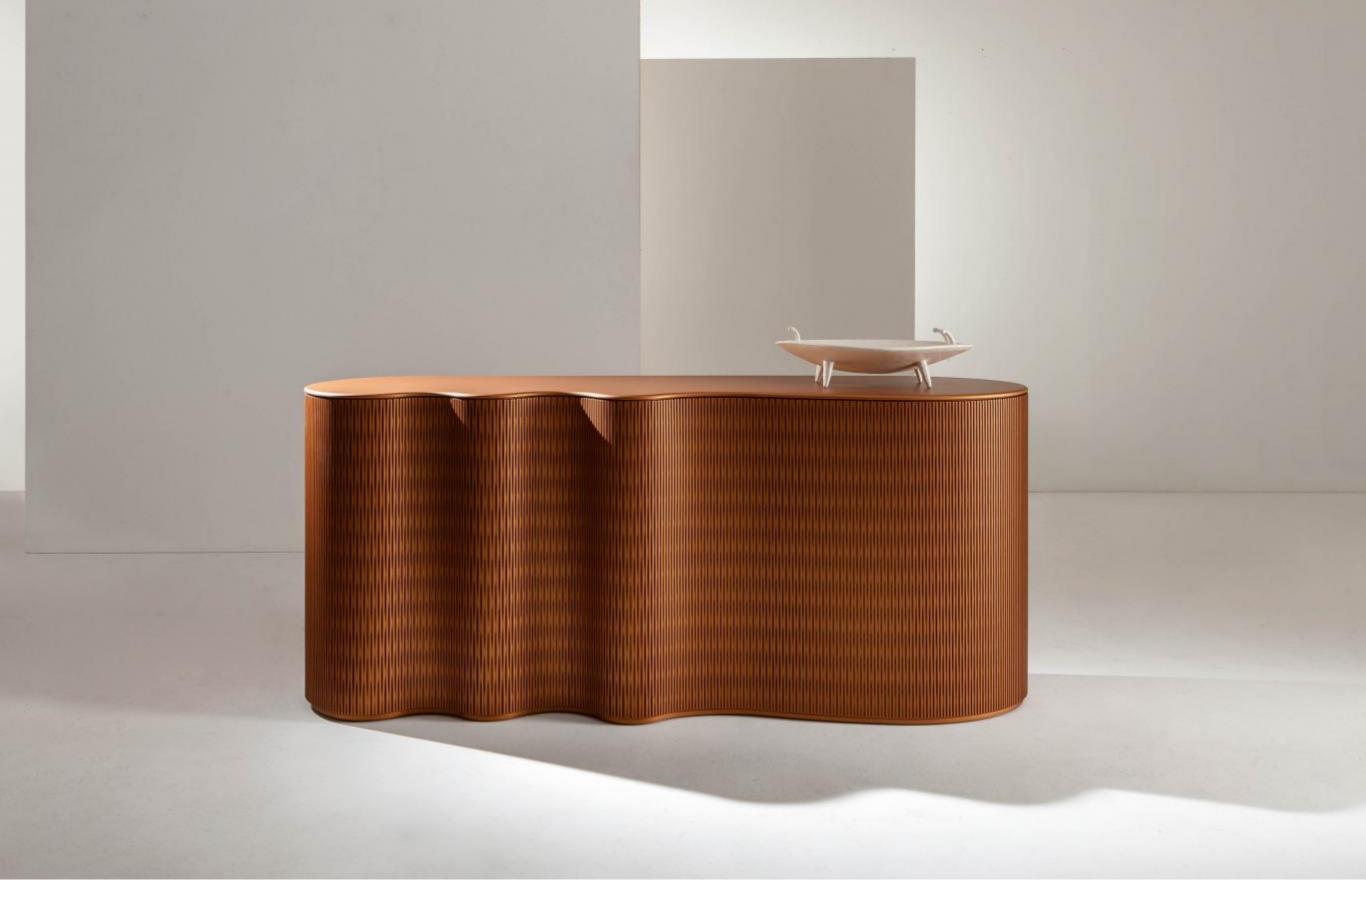

## **INFINITY CONSOLE**

Infinity Console in varnished Lacca 61 wood, featuring a curved base with a honeycomb base geometric design, and a smooth top.

Available in all Lacca 61 colors.

Part of the Infinity collection, this console revisits the unique detail of the geometric alveolar base, enhancing it thanks to a series of soft curves.

The Infinity console, in its uniqueness, marries with flair and elegance both refined and eclectic environments.