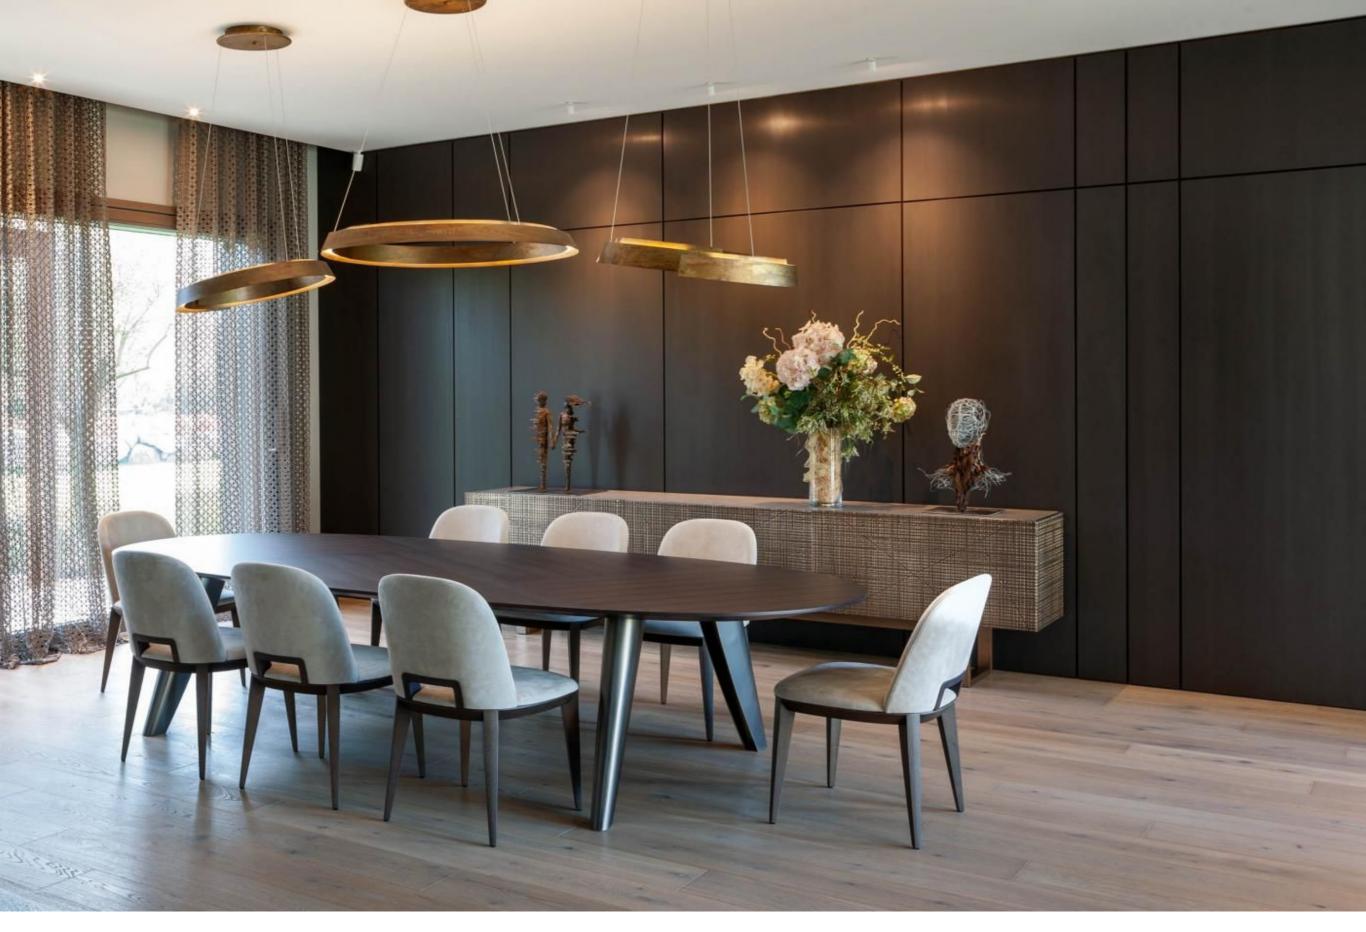

LUXURY DECOR & BESPOKE SOLUTIONS

PLAIN PANEL SYSTEM

Made to measure wall panels in smooth, lacquered or matte wood, available in all woods and finishes of the collection or in fabric, and with integrated sliding, hinged or pivot doors.

The smooth and pure surface of these panels once again underlines Laurameroni strong vocation for the search for precious and unique raw materials.

Plain panel has an extremely elegant and simple design, meant for those who love the timeless regal beauty of pure, authentic and essential materials.

The Plain system, thanks to the beauty of wood in its purest and most authentic version, separates the environments in a harmonious and elegant way.

Laurameroni proposes flexible solutions, able to always offer new combinations.

The panel system can integrate doors, shelving and cabinets as needed.

LUXURY DECOR & BESPOKE SOLUTIONS

The smooth and pure surface of these panels once again underlines the strong vocation for the search for precious and unique raw materials.