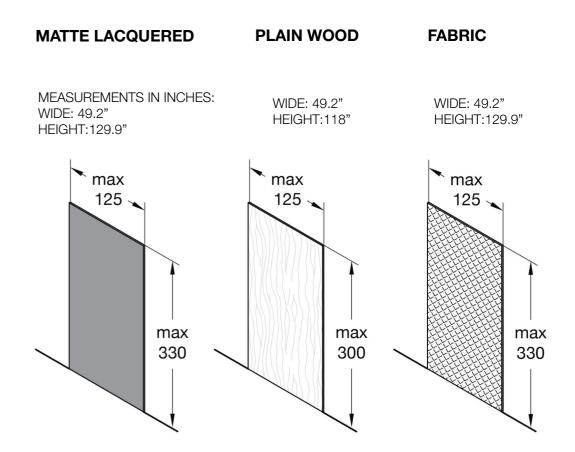

## MEASUREMENTS IN INCHES:

MAX WIDTH: 49"

MAX HEIGHT: 129" (lacquered or fabric)