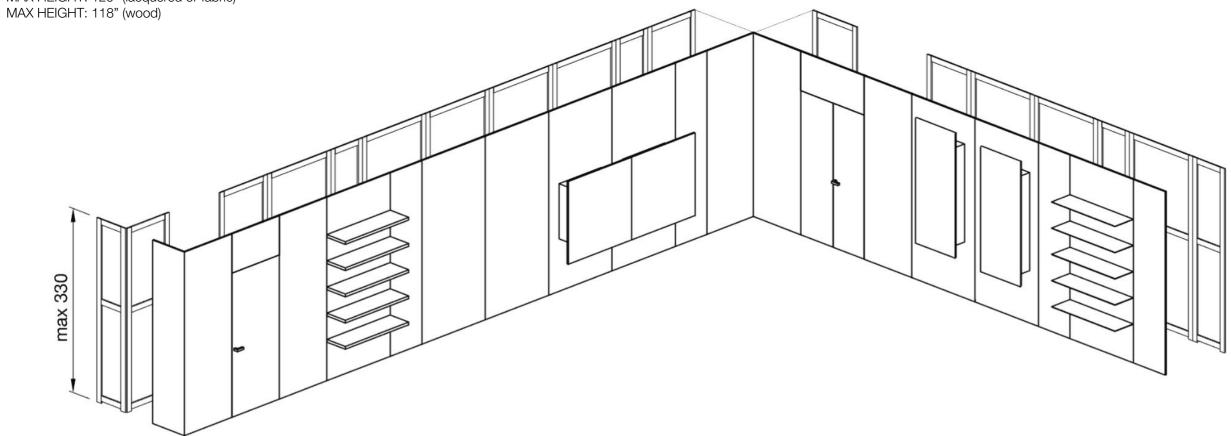

## MEASUREMENTS IN INCHES:

MAX WIDTH: 49"

MAX HEIGHT: 129" (lacquered or fabric)

## TAILOR MADE WALL PANELS

\*measurements in cm