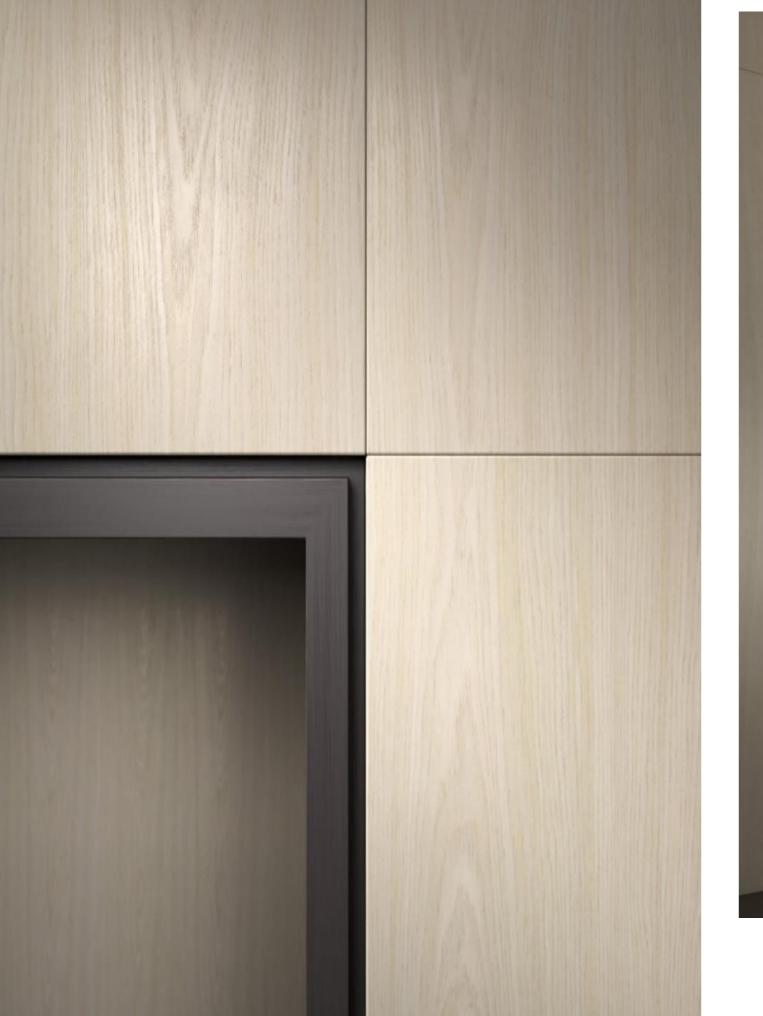

The smooth and pure surface of these panels once again underlines Laurameroni strong vocation for the search for precious and unique raw materials.

Plain panel has an extremely elegant and simple design, meant for those who love the timeless regal beauty of pure, authentic and essential materials.

The Plain system, thanks to the beauty of wood in its purest and most authentic version, separates the environments in a harmonious and elegant way.

Laurameroni proposes flexible solutions, able to always offer new combinations.

The panel system can integrate doors, shelving and cabinets as needed.

LUXURY DECOR & BESPOKE SOLUTIONS

The smooth and pure surface of these panels once again underlines the strong vocation for the search for precious and unique raw materials.