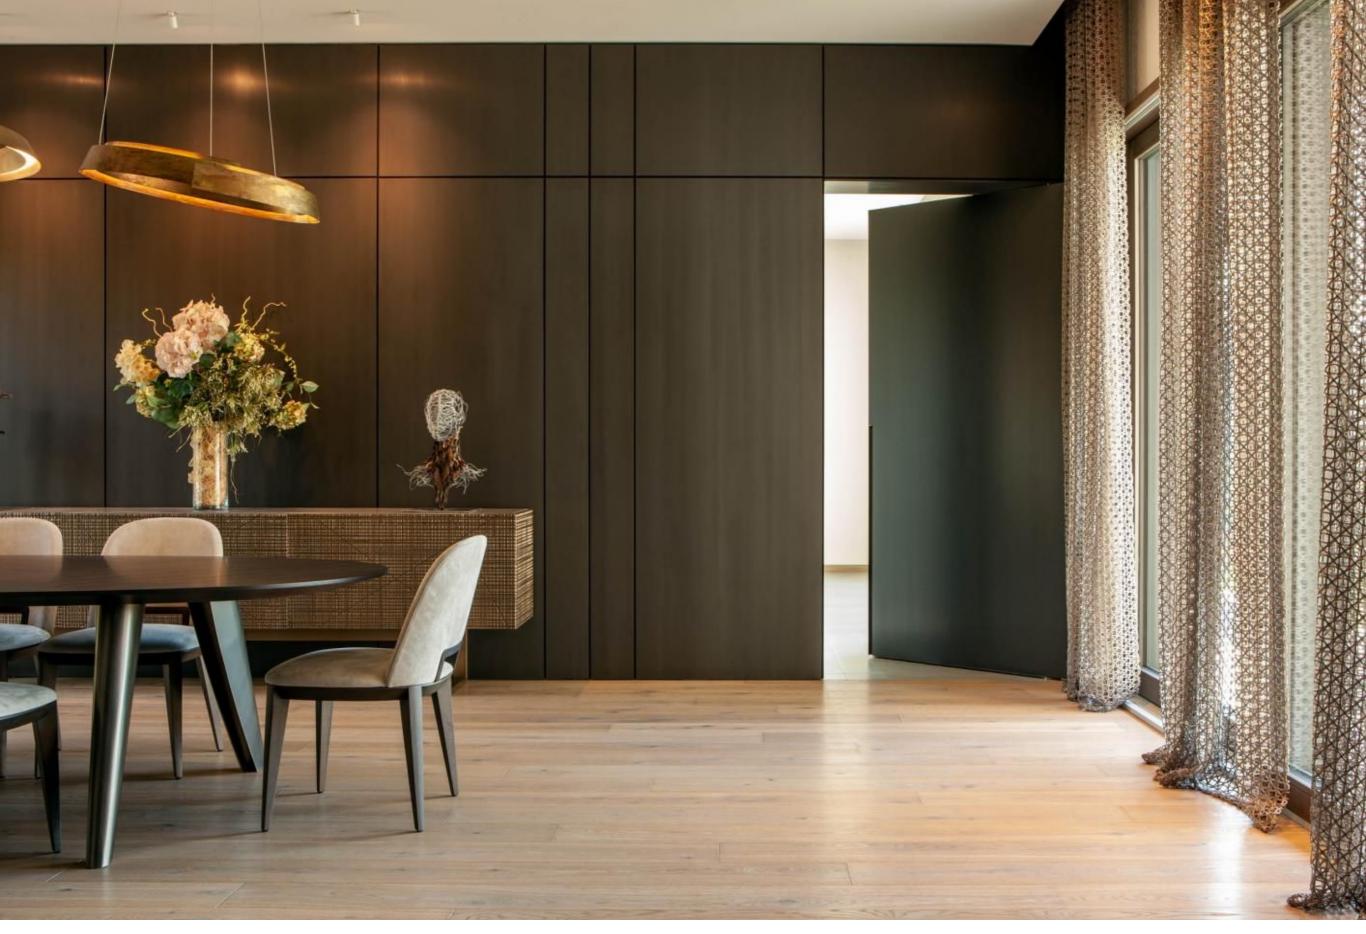

LUXURY DECOR & BESPOKE SOLUTIONS

PLAIN PANEL SYSTEM

Made to measure wall panels in smooth, lacquered or matte wood, available in all woods and finishes of the collection or in fabric, and with integrated sliding, hinged or pivot doors.

The smooth and pure surface of these panels once again underlines Laurameroni strong vocation for the search for precious and unique raw materials.

Plain panel has an extremely elegant and simple design, meant for those who love the timeless regal beauty of pure, authentic and essential materials.

The Plain system, thanks to the beauty of wood in its purest and most authentic version, separates the environments in a harmonious and elegant way.

Laurameroni proposes flexible solutions, able to always offer new combinations.

The panel system can integrate doors, shelving and cabinets as needed.

LUXURY DECOR & BESPOKE SOLUTIONS

The smooth and pure surface of these panels once again underlines the strong vocation for the search for precious and unique raw materials.