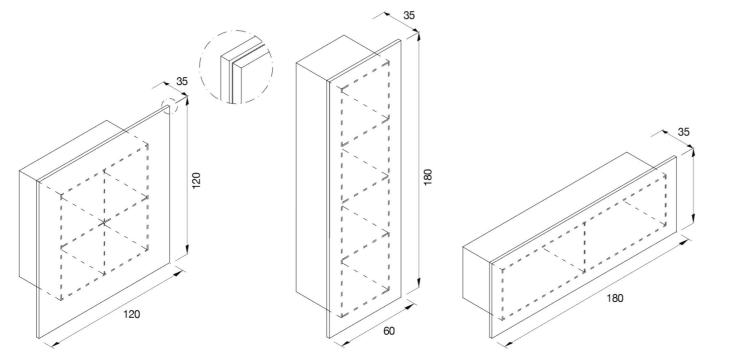

## HANGING UNITS

MEASUREMENTS IN INCHES:

DEPTH: 13.78" WIDE: 47.24" HEIGHT: 47.24" DEPTH: 13.78" WIDE: 23.62" HEIGHT: 70.8" DEPTH: 13.78" WIDE: 70.8" HEIGHT: 23.62"

\*measurements in cm

## TAILOR MADE WALL PANELS

\*measurements in cm