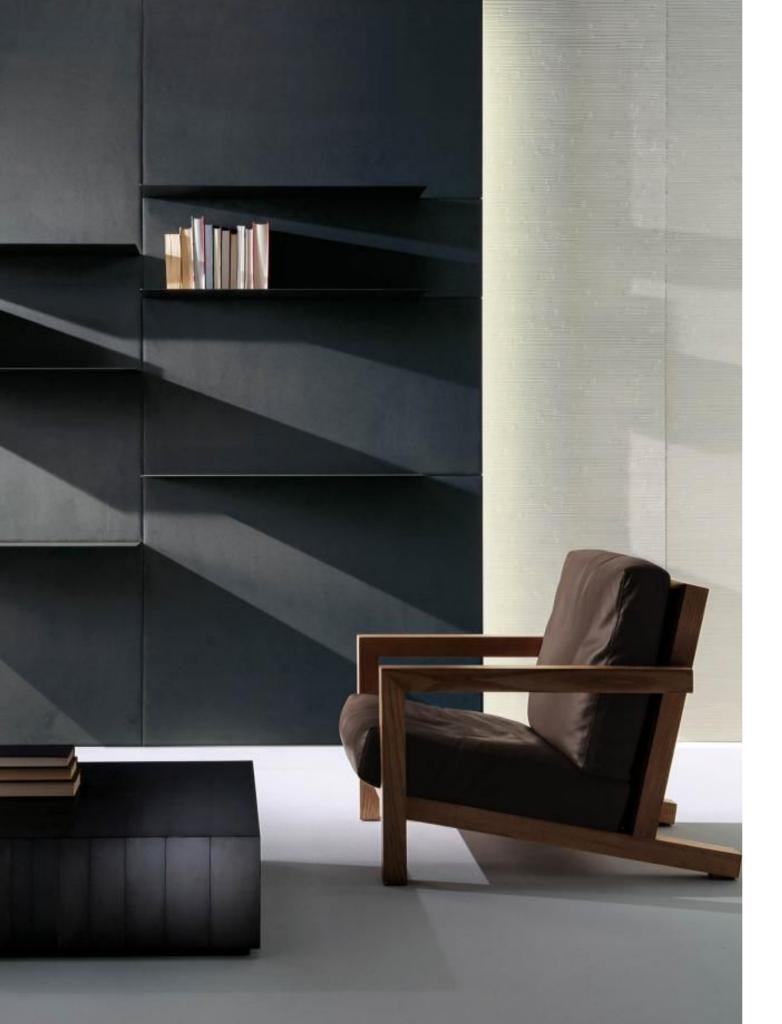

The panels can be used in combination with shelves in veneered or lacquered wood and with shelves in matte lacquered, metal or with an iron finish, as well as integrated with the day or night wardrobe systems of the same collection.

## SHELVES OPTIONS