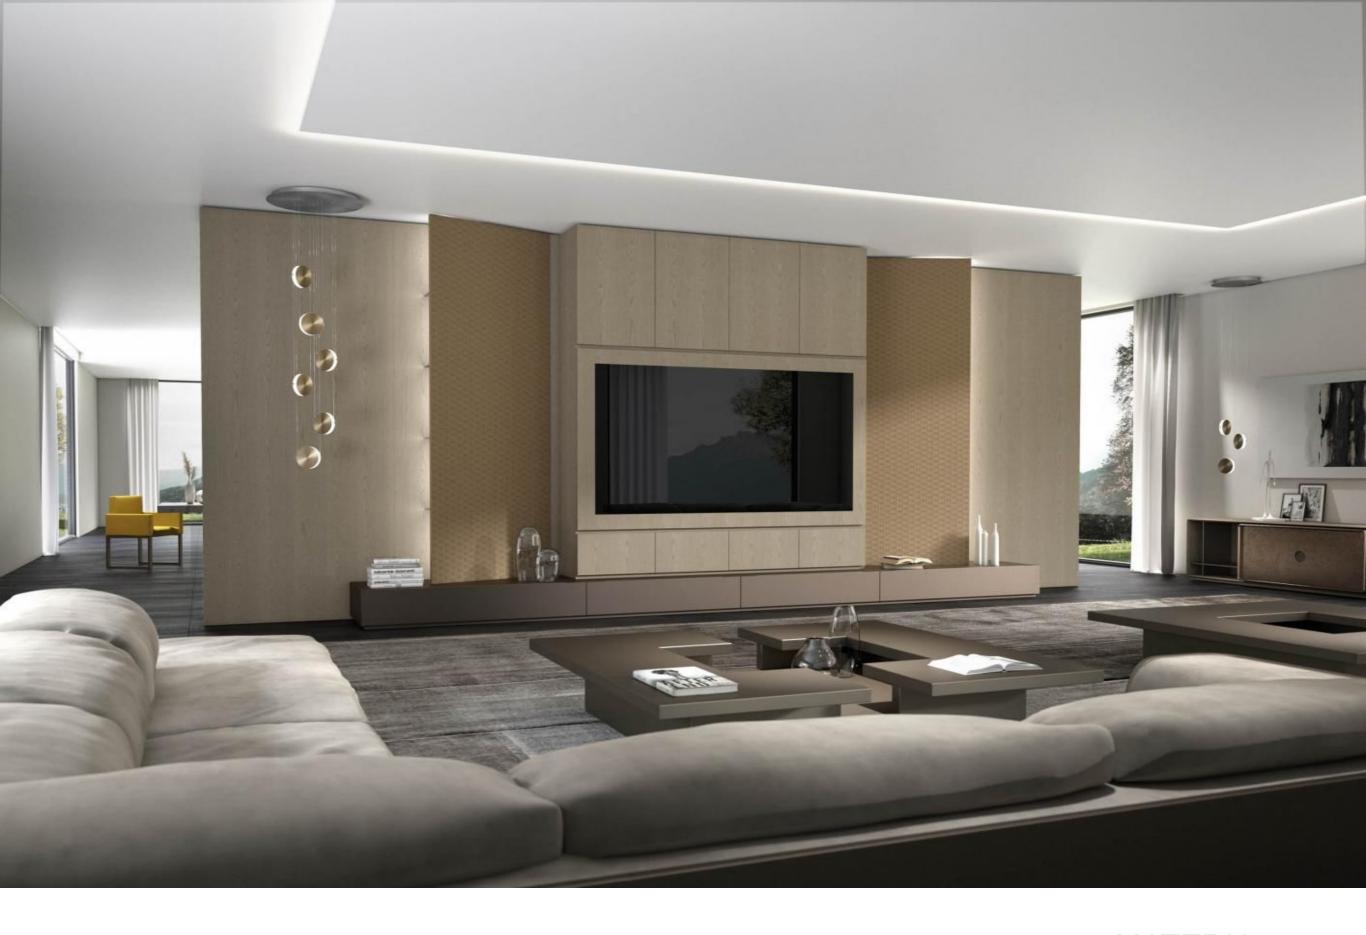

LUXURY DECOR & BESPOKE SOLUTIONS

PLAIN PANEL SYSTEM

Made to measure wall panels in smooth, lacquered or matte wood, available in all woods and finishes of the collection or in fabric, and with integrated sliding, hinged or pivot doors.

The smooth and pure surface of these panels once again underlines Laurameroni strong vocation for the search for precious and unique raw materials.

Plain panel has an extremely elegant and simple design, meant for those who love the timeless regal beauty of pure, authentic and essential materials.

The Plain system, thanks to the beauty of wood in its purest and most authentic version, separates the environments in a harmonious and elegant way.

Laurameroni proposes flexible solutions, able to always offer new combinations.

The panel system can integrate doors, shelving and cabinets as needed.

LUXURY DECOR & BESPOKE SOLUTIONS

The smooth and pure surface of these panels once again underlines the strong vocation for the search for precious and unique raw materials.