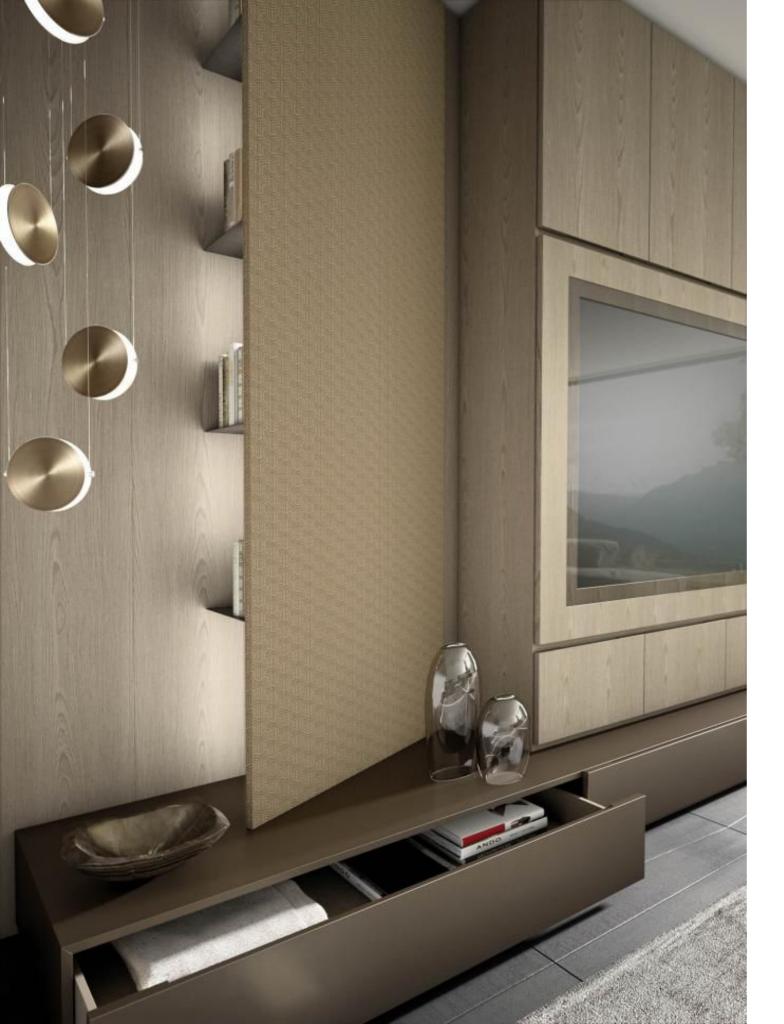

The panels can be used in combination with shelves in veneered or lacquered wood and with shelves in matte lacquered, metal or with an iron finish, as well as integrated with the day or night wardrobe systems of the same collection.

Also available in fabric, for a personalized design.

In detail, metal shelves in iron finish.

Now also available integrated with the day or night wardrobe systems of the same collection.

LUXURY DECOR & BESPOKE SOLUTIONS

## SHELVES OPTIONS