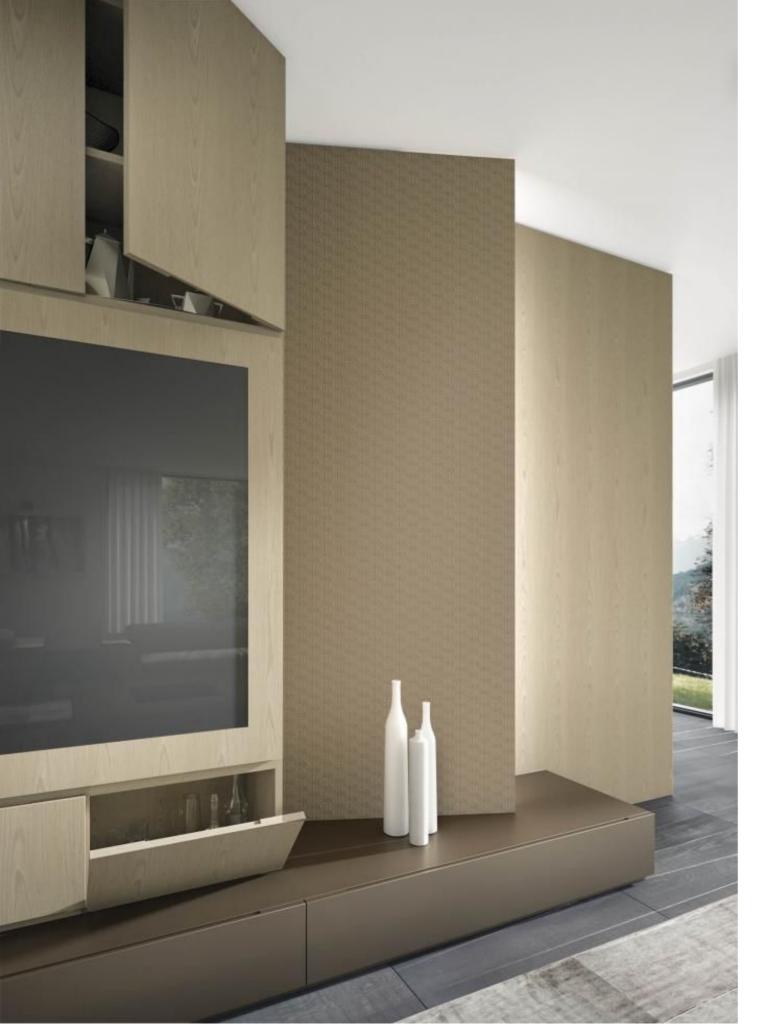

LUXURY DECOR & BESPOKE SOLUTIONS

PLAIN PANEL SYSTEM

Made to measure wall panels in smooth, lacquered or matte wood, available in all woods and finishes of the collection or in fabric, and with integrated sliding, hinged or pivot doors.

The smooth and pure surface of these panels once again underlines Laurameroni strong vocation for the search for precious and unique raw materials.

Plain panel has an extremely elegant and simple design, meant for those who love the timeless regal beauty of pure, authentic and essential materials.

The Plain system, thanks to the beauty of wood in its purest and most authentic version, separates the environments in a harmonious and elegant way.

Laurameroni proposes flexible solutions, able to always offer new combinations.

The panel system can integrate doors, shelving and cabinets as needed.

LUXURY DECOR & BESPOKE SOLUTIONS

The smooth and pure surface of these panels once again underlines the strong vocation for the search for precious and unique raw materials.

Also available in fabric, for a personalized design.

In detail, metal shelves in iron finish.

Now also available integrated with the day or night wardrobe systems of the same collection.

LUXURY DECOR & BESPOKE SOLUTIONS