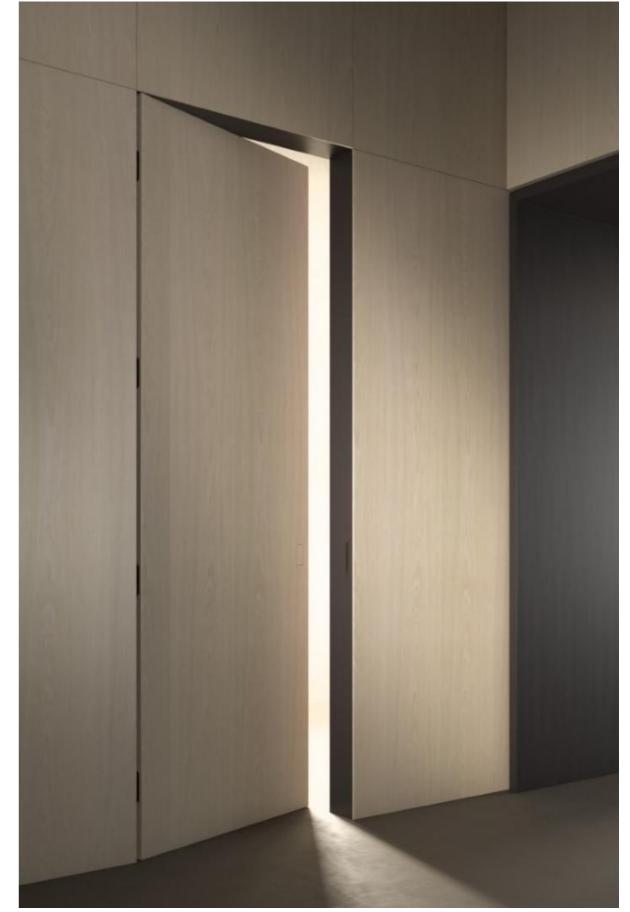

r those who love the timeless regal beauty of pure, authentic and essential materials.

The Plain system, thanks to the beauty of wood in its purest and most authentic version, separates the environments in a harmonious and elegant way.

Laurameroni proposes flexible solutions, able to always offer new combinations.

The panel system can integrate doors, shelving and cabinets as needed.



LUXURY DECOR & BESPOKE SOLUTIONS



The smooth and pure surface of these panels once again underlines the strong vocation for the search for precious and unique raw materials.

Also available in fabric, for a personalized design.

In detail, metal shelves in iron finish.

Now also available integrated with the day or night wardrobe systems of the same collection.





LUXURY DECOR & BESPOKE SOLUTIONS





MATERIA COLLECTION

LUXURY DECOR & BESPOKE SOLUTIONS

## MEASUREMENTS IN INCHES:

MAX WIDTH: 49"

MAX HEIGHT: 129" (lacquered or fabric)



## WALL PANELS SIDE OPENING



## WALL SIDE OPENING



## SHELVES OPTIONS

# PLAIN WOOD LACQUERED LACQUERED METAL METAL 35 300 120

\*measurements in cm

MEASUREMENTS IN INCHES:

DEPTH: 13.78" WIDE: 118" DEPTH: 13.78" WIDE: 47.24" HEIGHT: 1/8"

## HANGING UNITS

MEASUREMENTS IN INCHES:

DEPTH: 13.78" WIDE: 47.24" HEIGHT: 47.24" DEPTH: 13.78" WIDE: 23.62" HEIGHT: 70.8" DEPTH: 13.78" WIDE: 70.8" HEIGHT: 23.62"



\*measurements in cm

## TAILOR MADE WALL PANELS



\*measurements in cm



# PLAIN WOODS



# DYED WOODS













www.materiacollection.com | info@materiacollection.com