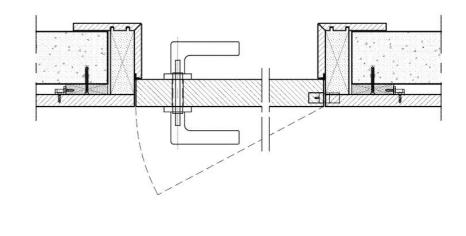

ronments in a harmonious and elegant way.

Laurameroni proposes flexible solutions, able to always offer new combinations.

The panel system can integrate doors, shelving and cabinets as needed.



LUXURY DECOR & BESPOKE SOLUTIONS



The smooth and pure surface of these panels once again underlines the strong vocation for the search for precious and unique raw materials.

Also available in fabric, for a personalized design.

In detail, metal shelves in iron finish.

Now also available integrated with the day or night wardrobe systems of the same collection.





LUXURY DECOR & BESPOKE SOLUTIONS





MATERIA COLLECTION

LUXURY DECOR & BESPOKE SOLUTIONS

## MEASUREMENTS IN INCHES:

MAX WIDTH: 49"

MAX HEIGHT: 129" (lacquered or fabric)



## WALL PANELS SIDE OPENING



## WALL SIDE OPENING



## SHELVES OPTIONS

# PLAIN WOOD LACQUERED LACQUERED METAL METAL 35 300 120

\*measurements in cm

MEASUREMENTS IN INCHES:

DEPTH: 13.78" WIDE: 118" DEPTH: 13.78" WIDE: 47.24" HEIGHT: 1/8"

## HANGING UNITS

MEASUREMENTS IN INCHES:

DEPTH: 13.78" WIDE: 47.24" HEIGHT: 47.24" DEPTH: 13.78" WIDE: 23.62" HEIGHT: 70.8" DEPTH: 13.78" WIDE: 70.8" HEIGHT: 23.62"



\*measurements in cm

## TAILOR MADE WALL PANELS



\*measurements in cm



# PLAIN WOODS



# DYED WOODS













www.materiacollection.com | info@materiacollection.com