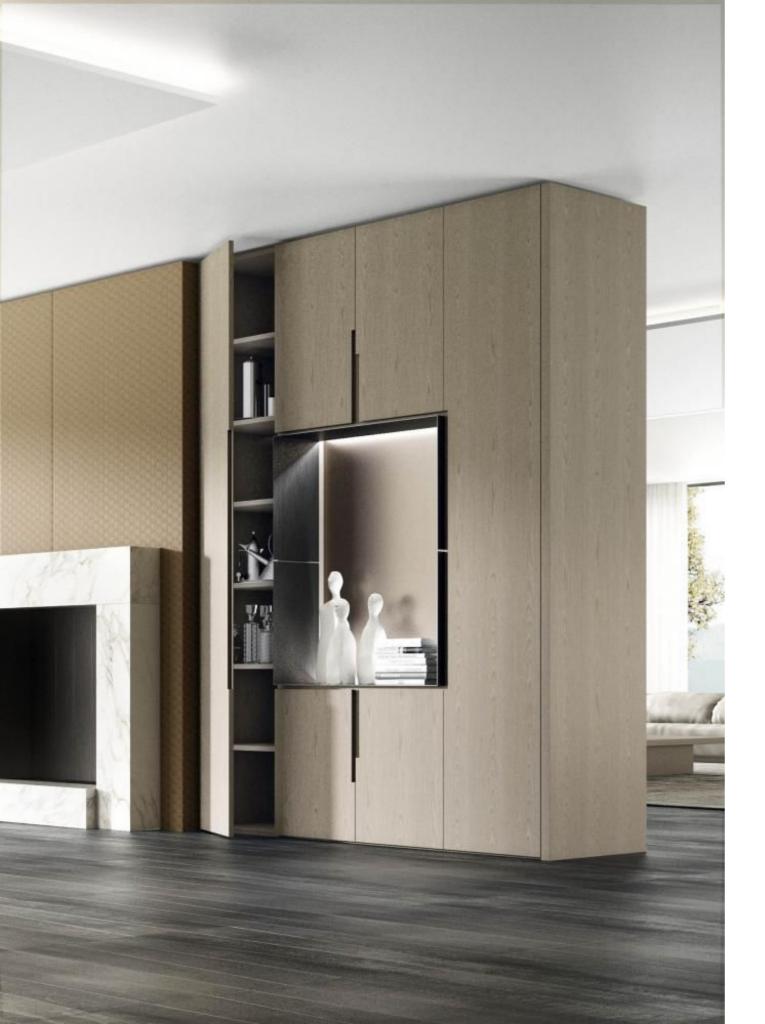

The panels can be used in combination with shelves in veneered or lacquered wood and with shelves in matte lacquered, metal or with an iron finish, as well as integrated with the day or night wardrobe systems of the same collection.

The panel system can integrate doors, shelving and cabinets as needed.

LUXURY DECOR & BESPOKE SOLUTIONS

The smooth and pure surface of these panels once again underlines the strong vocation for the search for precious and unique raw materials.

Also available in fabric, for a personalized design.

In detail, metal shelves in iron finish.

Now also available integrated with the day or night wardrobe systems of the same collection.

LUXURY DECOR & BESPOKE SOLUTIONS