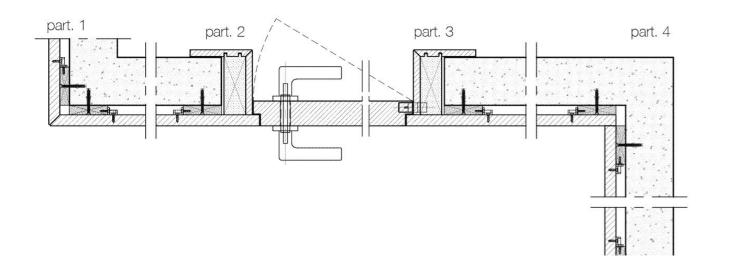

sion, separates the environments in a harmonious and elegant way.

Laurameroni proposes flexible solutions, able to always offer new combinations.

The panel system can integrate doors, shelving and cabinets as needed.



LUXURY DECOR & BESPOKE SOLUTIONS



The smooth and pure surface of these panels once again underlines the strong vocation for the search for precious and unique raw materials.

Also available in fabric, for a personalized design.

In detail, metal shelves in iron finish.

Now also available integrated with the day or night wardrobe systems of the same collection.





LUXURY DECOR & BESPOKE SOLUTIONS





MATERIA COLLECTION

LUXURY DECOR & BESPOKE SOLUTIONS

## MEASUREMENTS IN INCHES:

MAX WIDTH: 49"

MAX HEIGHT: 129" (lacquered or fabric)



## WALL PANELS SIDE OPENING



## WALL SIDE OPENING



## SHELVES OPTIONS

# PLAIN WOOD LACQUERED LACQUERED METAL METAL 35 300 120

\*measurements in cm

MEASUREMENTS IN INCHES:

DEPTH: 13.78" WIDE: 118" DEPTH: 13.78" WIDE: 47.24" HEIGHT: 1/8"

## HANGING UNITS

MEASUREMENTS IN INCHES:

DEPTH: 13.78" WIDE: 47.24" HEIGHT: 47.24" DEPTH: 13.78" WIDE: 23.62" HEIGHT: 70.8" DEPTH: 13.78" WIDE: 70.8" HEIGHT: 23.62"



\*measurements in cm

## TAILOR MADE WALL PANELS



\*measurements in cm



# PLAIN WOODS



# DYED WOODS













www.materiacollection.com | info@materiacollection.com