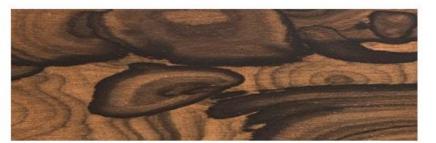

## SPECIAL WOODS

Ziricote

"Faggio Antico"

Rosewood "India"

Stone Oak "Carbone"