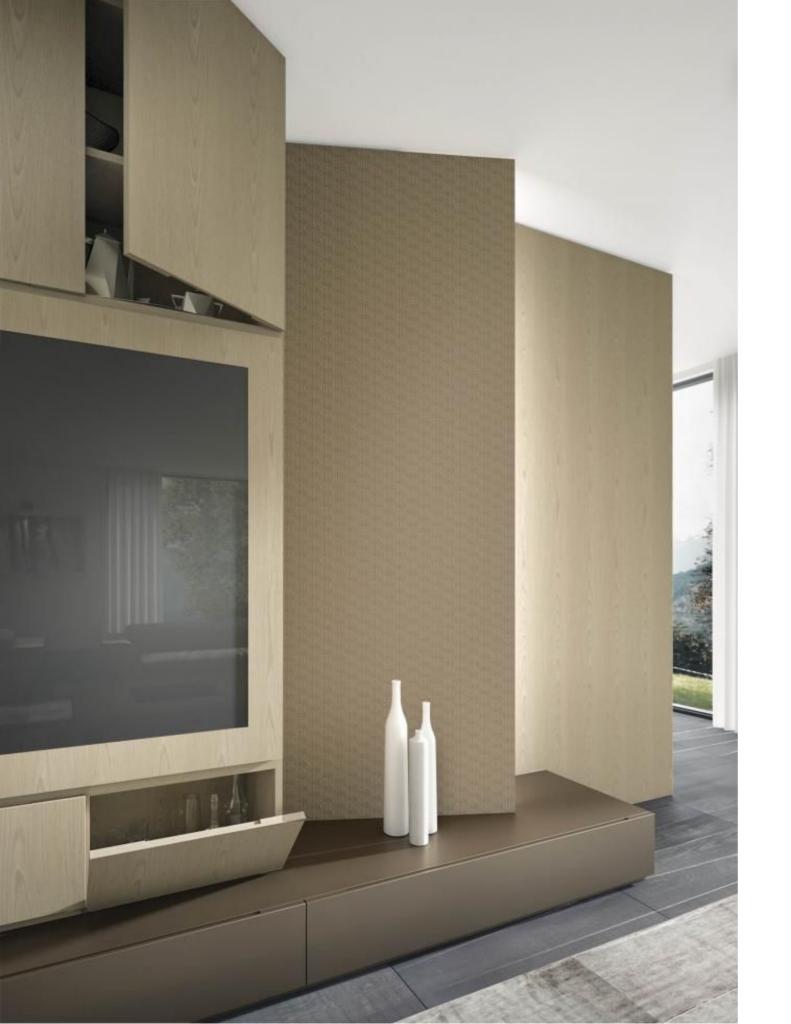

#### **MODULAR SYSTEM**

The pure smooth wood furnishes and decorates every living area with taste and refinement. Open compartments, hidden LED lighting, drawers and shelves complete each proposal to guarantee our customers a unique and exclusive product.

Cabinet system in smooth natural wood available in modules of different sizes, in all the wood finishes of the collection and in aniline-stained oak in all RAL colours. The system is available with horizontal and vertical grain.

Plain has an extremely elegant and simple design, meant for those who love the timeless regal beauty of pure, authentic and essential materials.

The Plain system, thanks to the beauty of wood in its purest and most authentic version, separates the environments in a harmonious and elegant way.