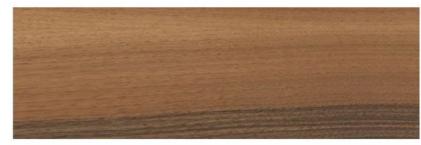

## SPECIAL WOODS

Ziricote

"Faggio Antico"

Rosewood "India"

Stone Oak "Carbone"