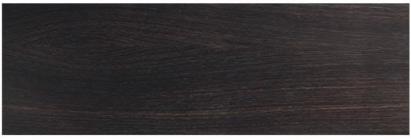

## SPECIAL WOODS

Ziricote

"Faggio Antico"

Rosewood "India"

Stone Oak "Carbone"