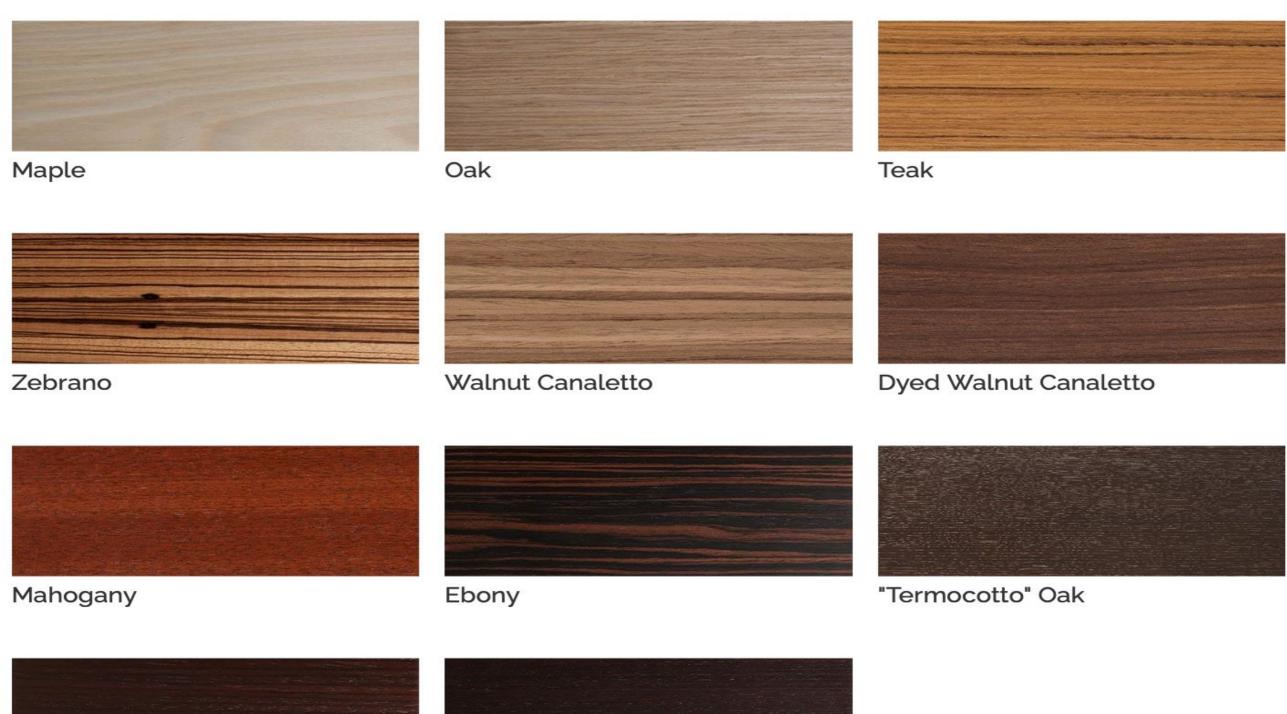

exclusive product.

Cabinet system in smooth natural wood available in modules of different sizes, in all the wood finishes of the collection and in aniline-stained oak in all RAL colours. The system is available with horizontal and vertical grain.









Plain has an extremely elegant and simple design, meant for those who love the timeless regal beauty of pure, authentic and essential materials.

The Plain system, thanks to the beauty of wood in its purest and most authentic version, separates the environments in a harmonious and elegant way.

Laurameroni proposes flexible solutions, able to always offer new combinations.







#### HANDLES FOR PLAIN DOORS, DECOR, MAXIMA AND ONDA DOORS

Detail of the handle section:





#### CABINET MODULES



#### Accessories





#### PLAIN WOODS





Rosewood

Wenge





## SPECIAL WOODS



Ziricote



"Faggio Antico"



Rosewood "India"



Stone Oak "Carbone"

## DYED WOODS



Stone Oak "Tabacco"



Walnut "Colore"



Titanium AL1105



#### Sand AL1106



Grey AL1851



Available in all RAL Colours

MATERIA COLLECTION LUXURY DECOR & BESPOKE SOLUTIONS



## SPECIAL WOODS



RAL 7038

RAL 8019

Available in all RAL Colours



## MATERIA COLLECTION LUXURY DECOR AND BESPOKE SOLUTIONS

1060 Kane Concourse, Bay Harbor Islands, FL 33154

www.materiacollection.com | info@materiacollection.com

1-800-849-4953 | 786-438-1330



U.S.A HEADQUARTERS