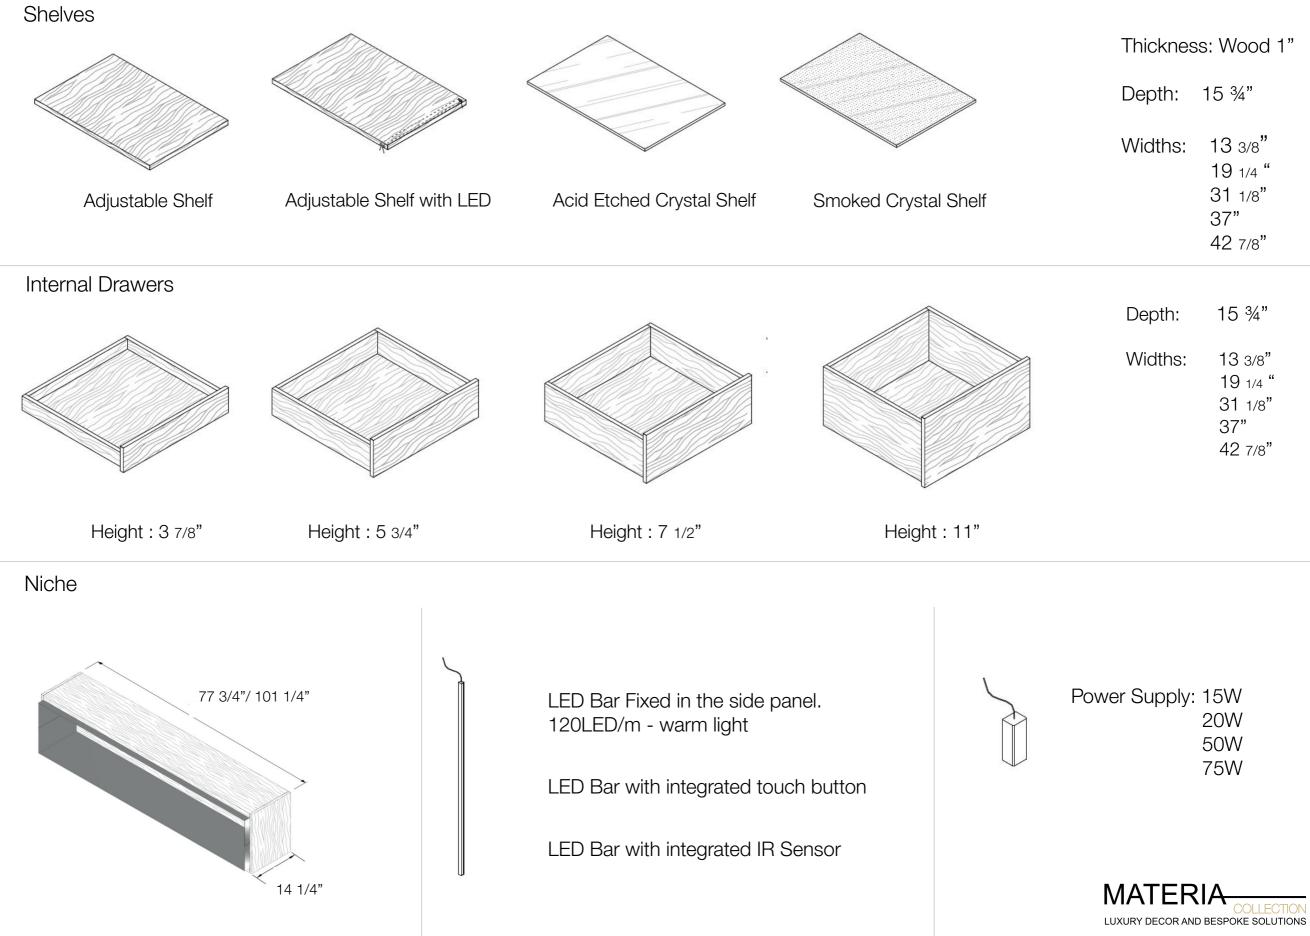

ustomers a unique and exclusive product.

Cabinet system in smooth natural wood available in modules of different sizes, in all the wood finishes of the collection and in aniline-stained oak in all RAL colours. The system is available with horizontal and vertical grain.









Plain has an extremely elegant and simple design, meant for those who love the timeless regal beauty of pure, authentic and essential materials.

The Plain system, thanks to the beauty of wood in its purest and most authentic version, separates the environments in a harmonious and elegant way.

Laurameroni proposes flexible solutions, able to always offer new combinations.







#### HANDLES FOR PLAIN DOORS, DECOR, MAXIMA AND ONDA DOORS

Detail of the handle section:





#### CABINET MODULES



#### Accessories





#### PLAIN WOODS





Rosewood

Wenge





## SPECIAL WOODS



Ziricote



"Faggio Antico"



Rosewood "India"



Stone Oak "Carbone"

## DYED WOODS



Stone Oak "Tabacco"



Walnut "Colore"



Titanium AL1105



#### Sand AL1106



Grey AL1851



Available in all RAL Colours

MATERIA COLLECTION LUXURY DECOR & BESPOKE SOLUTIONS



## SPECIAL WOODS



RAL 7038

RAL 8019

Available in all RAL Colours



## MATERIA COLLECTION LUXURY DECOR AND BESPOKE SOLUTIONS

1060 Kane Concourse, Bay Harbor Islands, FL 33154

www.materiacollection.com | info@materiacollection.com

1-800-849-4953 | 786-438-1330



U.S.A HEADQUARTERS