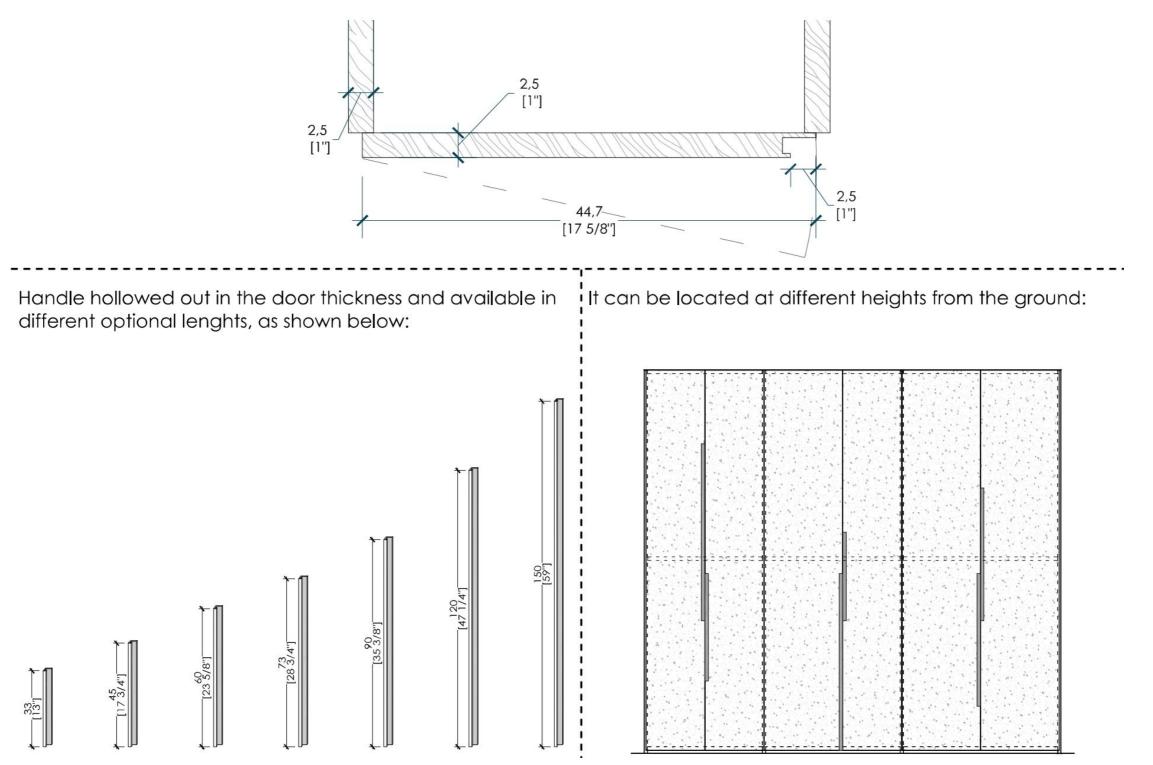

#### HANDLES FOR PLAIN DOORS, DECOR, MAXIMA AND ONDA DOORS

Detail of the handle section: