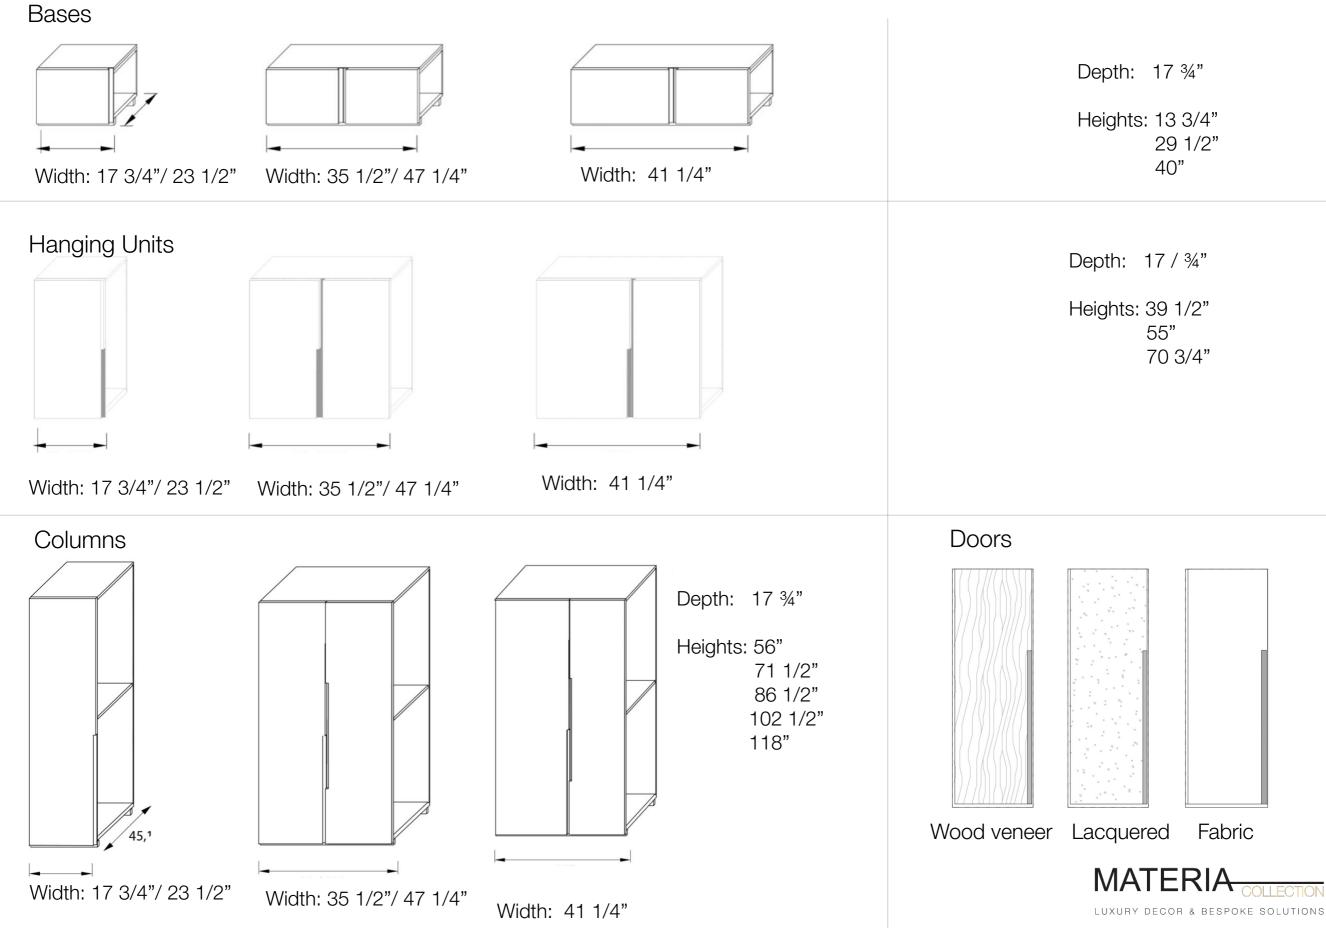

l to guarantee our customers a unique and exclusive product.

Cabinet system in smooth natural wood available in modules of different sizes, in all the wood finishes of the collection and in aniline-stained oak in all RAL colours. The system is available with horizontal and vertical grain.









Plain has an extremely elegant and simple design, meant for those who love the timeless regal beauty of pure, authentic and essential materials.

The Plain system, thanks to the beauty of wood in its purest and most authentic version, separates the environments in a harmonious and elegant way.

Laurameroni proposes flexible solutions, able to always offer new combinations.







#### HANDLES FOR PLAIN DOORS, DECOR, MAXIMA AND ONDA DOORS

Detail of the handle section:





#### CABINET MODULES



#### Accessories





#### PLAIN WOODS





Rosewood

Wenge





## SPECIAL WOODS



Ziricote



"Faggio Antico"



Rosewood "India"



Stone Oak "Carbone"

## DYED WOODS



Stone Oak "Tabacco"



Walnut "Colore"



Titanium AL1105



#### Sand AL1106



Grey AL1851



Available in all RAL Colours

MATERIA COLLECTION LUXURY DECOR & BESPOKE SOLUTIONS



## SPECIAL WOODS



RAL 7038

RAL 8019

Available in all RAL Colours



## MATERIA COLLECTION LUXURY DECOR AND BESPOKE SOLUTIONS

1060 Kane Concourse, Bay Harbor Islands, FL 33154

www.materiacollection.com | info@materiacollection.com

1-800-849-4953 | 786-438-1330



U.S.A HEADQUARTERS