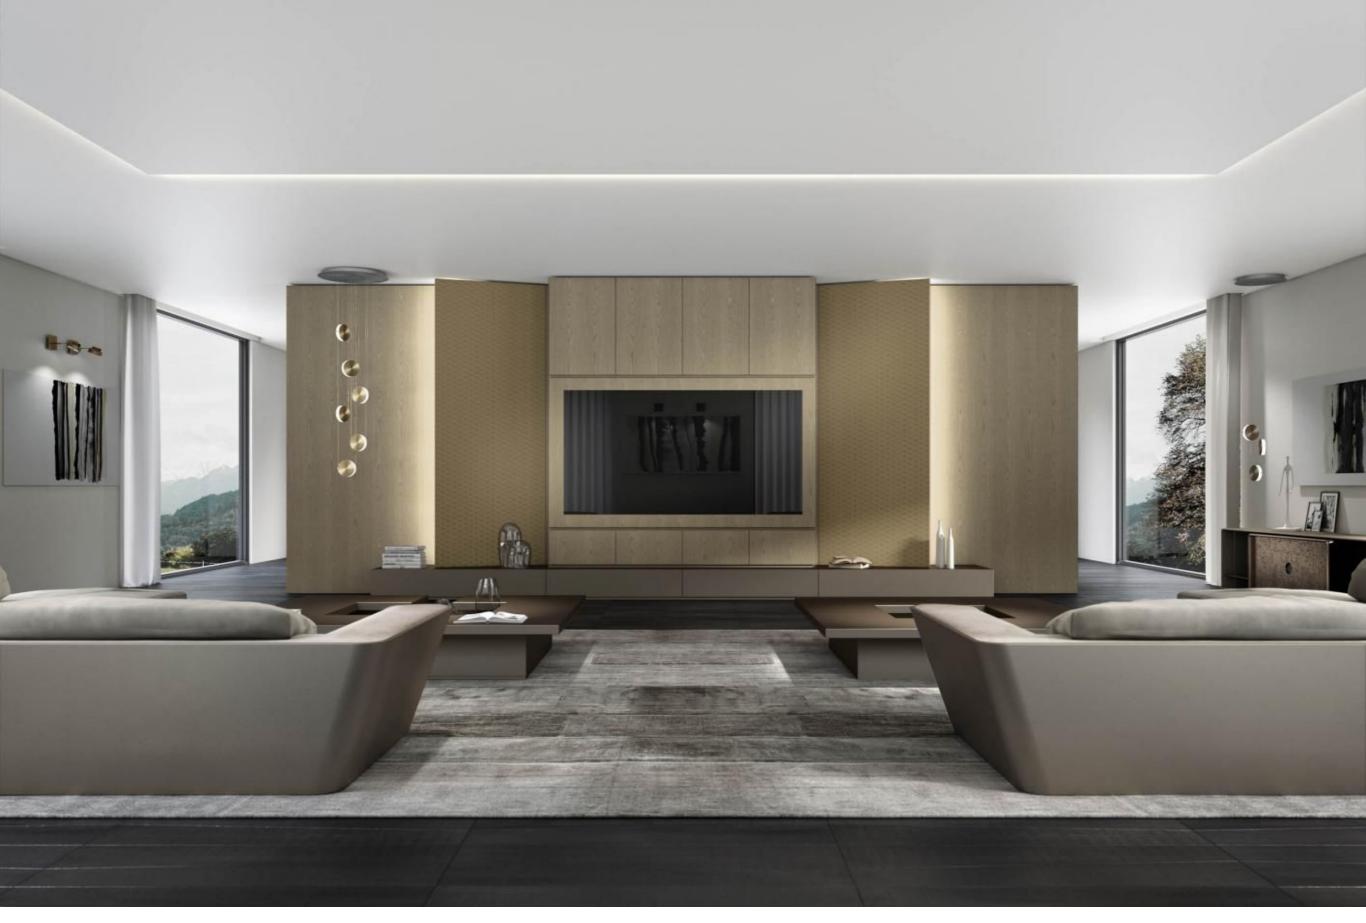

#### **MODULAR SYSTEM**

The pure smooth wood furnishes and decorates every living area with taste and refinement. Open compartments, hidden LED lighting, drawers and shelves complete each proposal to guarantee our customers a unique and exclusive product.

Cabinet system in smooth natural wood available in modules of different sizes, in all the wood finishes of the collection and in aniline-stained oak in all RAL colours. The system is available with horizontal and vertical grain.

Plain has an extremely elegant and simple design, meant for those who love the timeless regal beauty of pure, authentic and essential materials.

The Plain system, thanks to the beauty of wood in its purest and most authentic version, separates the environments in a harmonious and elegant way.