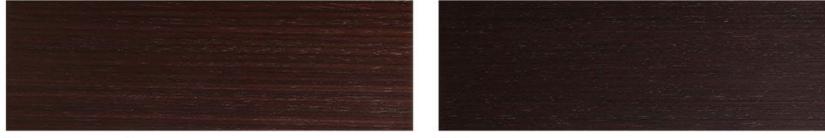

clusive product.

Cabinet system in smooth natural wood available in modules of different sizes, in all the wood finishes of the collection and in aniline-stained oak in all RAL colours. The system is available with horizontal and vertical grain.









Plain has an extremely elegant and simple design, meant for those who love the timeless regal beauty of pure, authentic and essential materials.

The Plain system, thanks to the beauty of wood in its purest and most authentic version, separates the environments in a harmonious and elegant way.

Laurameroni proposes flexible solutions, able to always offer new combinations.







#### HANDLES FOR PLAIN DOORS, DECOR, MAXIMA AND ONDA DOORS

Detail of the handle section:





#### CABINET MODULES



#### Accessories





#### PLAIN WOODS





Rosewood

Wenge





## SPECIAL WOODS



Ziricote



"Faggio Antico"



Rosewood "India"



Stone Oak "Carbone"

## DYED WOODS



Stone Oak "Tabacco"



Walnut "Colore"



Titanium AL1105



#### Sand AL1106



Grey AL1851



Available in all RAL Colours

MATERIA COLLECTION LUXURY DECOR & BESPOKE SOLUTIONS



## SPECIAL WOODS



RAL 7038

RAL 8019

Available in all RAL Colours



## MATERIA COLLECTION LUXURY DECOR AND BESPOKE SOLUTIONS

1060 Kane Concourse, Bay Harbor Islands, FL 33154

www.materiacollection.com | info@materiacollection.com

1-800-849-4953 | 786-438-1330



U.S.A HEADQUARTERS