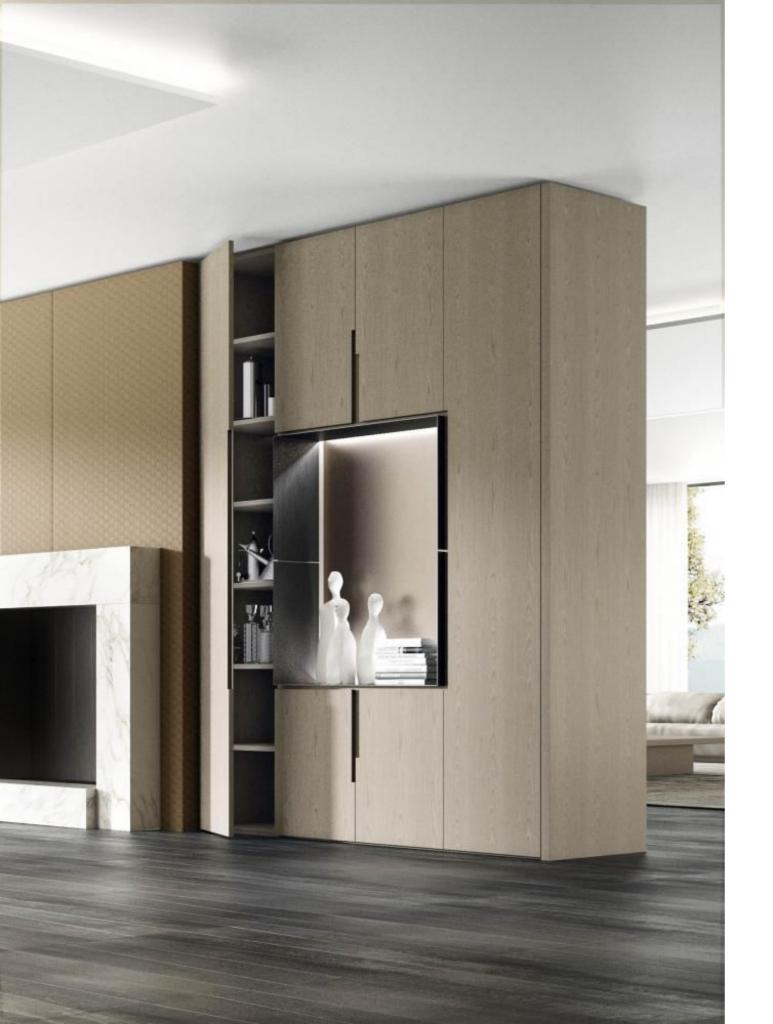

#### **MODULAR SYSTEM**

The pure smooth wood furnishes and decorates every living area with taste and refinement. Open compartments, hidden LED lighting, drawers and shelves complete each proposal to guarantee our customers a unique and exclusive product.

Cabinet system in smooth natural wood available in modules of different sizes, in all the wood finishes of the collection and in aniline-stained oak in all RAL colours. The system is available with horizontal and vertical grain.

Plain has an extremely elegant and simple design, meant for those who love the timeless regal beauty of pure, authentic and essential materials.

The Plain system, thanks to the beauty of wood in its purest and most authentic version, separates the environments in a harmonious and elegant way.