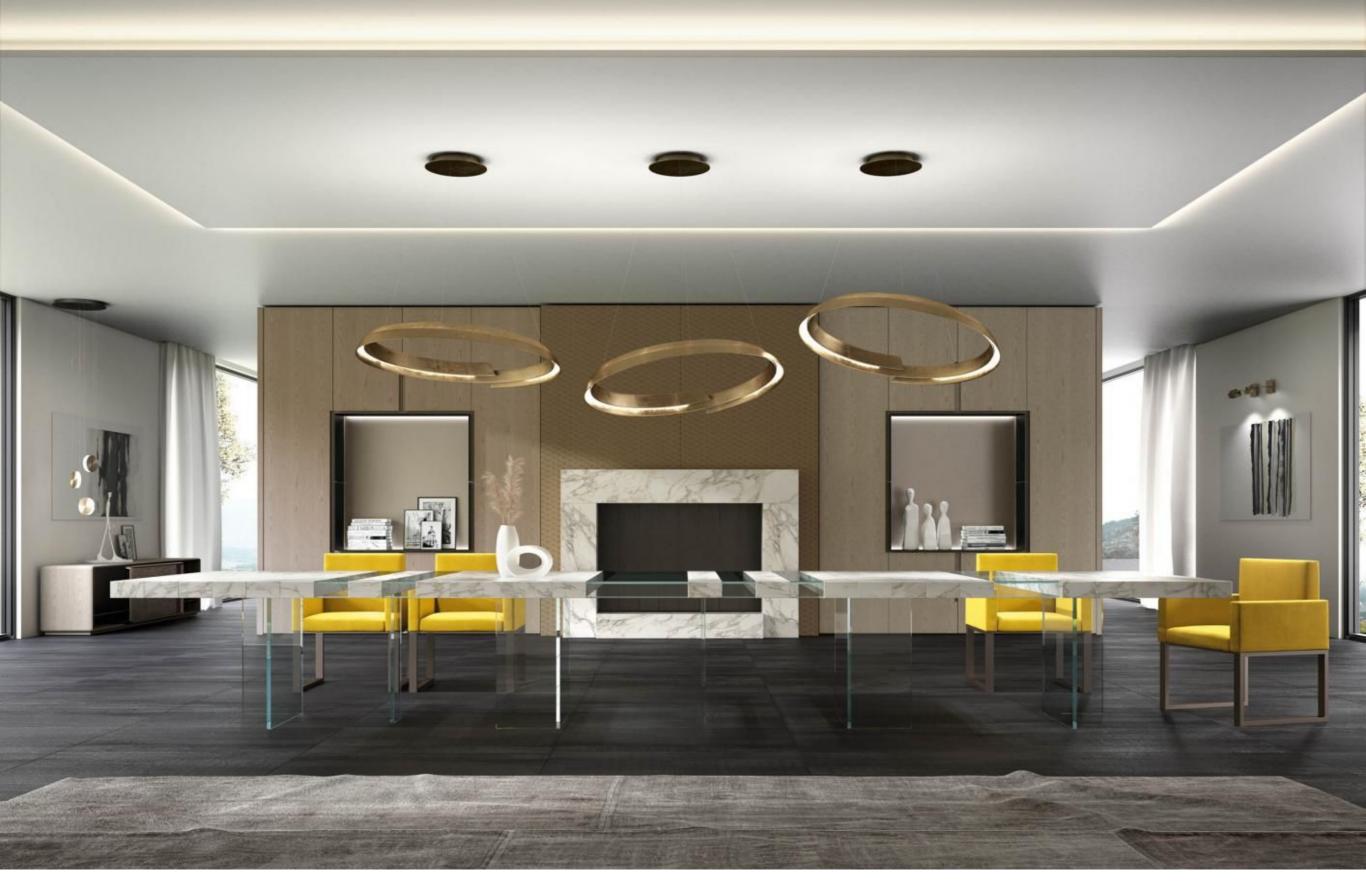

#### **MODULAR SYSTEM**

The pure smooth wood furnishes and decorates every living area with taste and refinement. Open compartments, hidden LED lighting, drawers and shelves complete each proposal to guarantee our customers a unique and exclusive product.

Plain has an extremely elegant and simple design, meant for those who love the timeless regal beauty of pure, authentic and essential materials.

The Plain system, thanks to the beauty of wood in its purest and most authentic version, separates the environments in a harmonious and elegant way.

Laurameroni proposes flexible solutions, able to always offer new combinations.