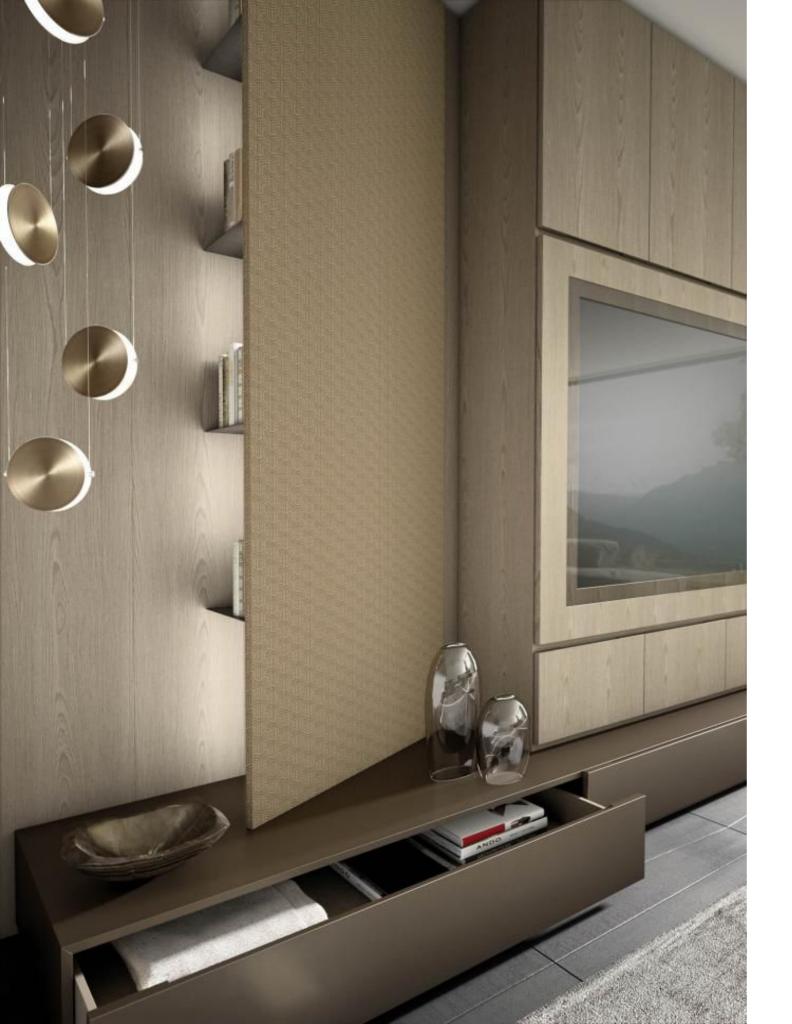

#### **MODULAR SYSTEM**

The pure smooth wood furnishes and decorates every living area with taste and refinement. Open compartments, hidden LED lighting, drawers and shelves complete each proposal to guarantee our customers a unique and exclusive product.

Cabinet system in smooth natural wood available in modules of different sizes, in all the wood finishes of the collection and in aniline-stained oak in all RAL colours. The system is available with horizontal and vertical grain.

Plain has an extremely elegant and simple design, meant for those who love the timeless regal beauty of pure, authentic and essential materials.

The Plain system, thanks to the beauty of wood in its purest and most authentic version, separates the environments in a harmonious and elegant way.