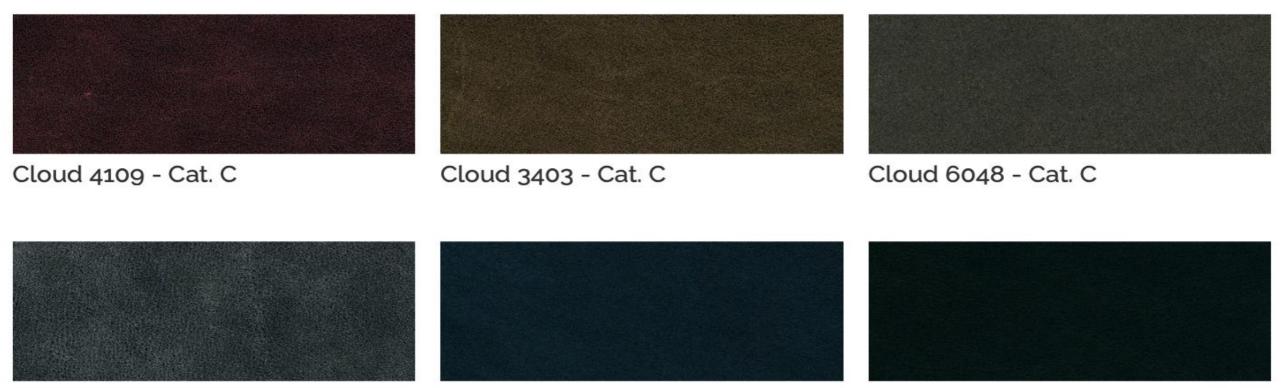

#### **CLOUD LEATHERS**

Cloud 1015 - Cat. C

Cloud 779 - Cat. C

Cloud 6099 - Cat. C