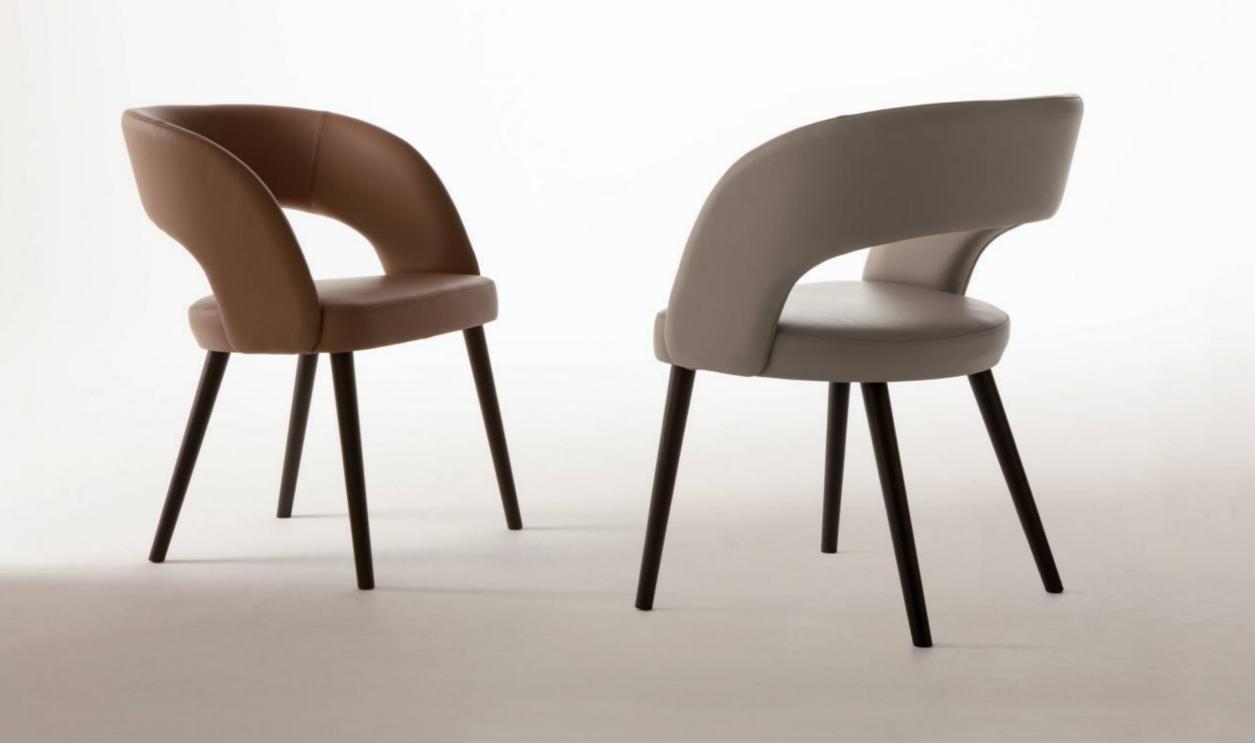

# LV 102 CHAIR

Chair with a contemporary spirit LV 102 was created to perfectly integrate into modern and elegant environments. The curved backrest hovering in space envelops the seat with softness and comfort, giving a harmonious and enveloping line. In leather, velvet or fabric, it is also available in the high stool version.

The minimal and modern design and the use of the finest materials define the uniqueness of this chair, elegant and essential in its simplicity. A solution created for demanding customers, looking for a simple, linear and genuine design.

## LV 102 Chair

LV 102 Chair

LV 102 S High Stool