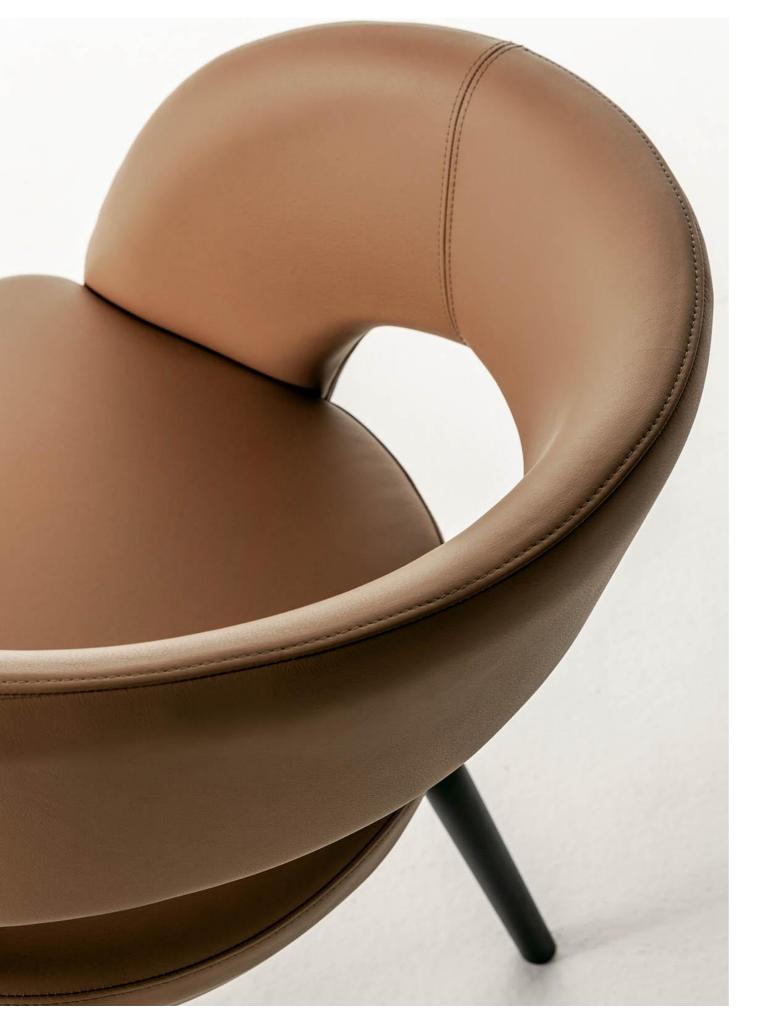

# LV 102 CHAIR

Chair with a contemporary spirit LV 102 was created to perfectly integrate into modern and elegant environments. The curved backrest hovering in space envelops the seat with softness and comfort, giving a harmonious and enveloping line. In leather, velvet or fabric, it is also available in the high stool version.

The minimal and modern design and the use of the finest materials define the uniqueness of this chair, elegant and essential in its simplicity. A solution created for demanding customers, looking for a simple, linear and genuine design.