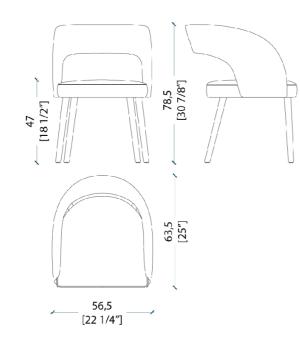

LUXURY DECOR & BESPOKE SOLUTIONS



# LV 102 CHAIR





Chair with a contemporary spirit LV 102 was created to perfectly integrate into modern and elegant environments. The curved backrest hovering in space envelops the seat with softness and comfort, giving a harmonious and enveloping line. In leather, velvet or fabric, it is also available in the high stool version.

The minimal and modern design and the use of the finest materials define the uniqueness of this chair, elegant and essential in its simplicity. A solution created for demanding customers, looking for a simple, linear and genuine design.













## LV 102 Chair



LV 102 Chair



LV 102 S High Stool





#### WOODEN STRUCTURE



Wood dyed Rosewood



Wood dyed Teak



Wood dyed Wenge



Wood dyed "Termocotto" Oak



Wood dyed Canaletto Walnut

#### LACQUERED STRUCTURE



Lacca Sabbia



### Lacca Bronzo



Lacca Malva



Aniline Dyed

Available in all RAL Colours



#### **NUBUCK LEATHERS**



Nubuck 2104 - Cat. A

Nubuck 2106 - Cat. A

Nubuck 2107 - Cat. A

#### NUBUCK LEATHERS



#### **NUBUCK LEATHERS**



## Nubuck 2136 - Cat. A





#### **CLOUD LEATHERS**

Cloud 1015 - Cat. C



Cloud 779 - Cat. C

Cloud 6099 - Cat. C



## SAVANA LEATHERS

| Savana 1008 - Cat. B | Savana 1007 - Cat. B | Savana 1003 - Cat. B |
|----------------------|----------------------|----------------------|
|                      |                      |