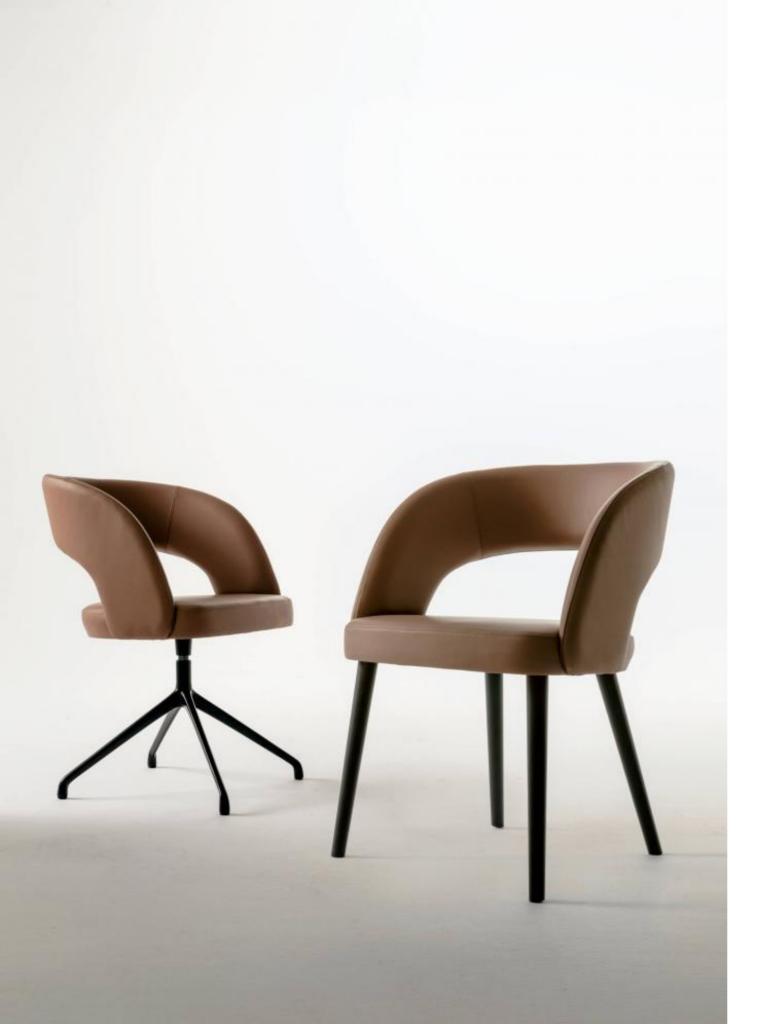

# LV 102 CHAIR

Chair with a contemporary spirit LV 102 was created to perfectly integrate into modern and elegant environments. The curved backrest hovering in space envelops the seat with softness and comfort, giving a harmonious and enveloping line. In leather, velvet or fabric, it is also available in the high stool version.

The minimal and modern design and the use of the finest materials define the uniqueness of this chair, elegant and essential in its simplicity. A solution created for demanding customers, looking for a simple, linear and genuine design.

## LV 102 Chair

LV 102 Chair

LV 102 S High Stool