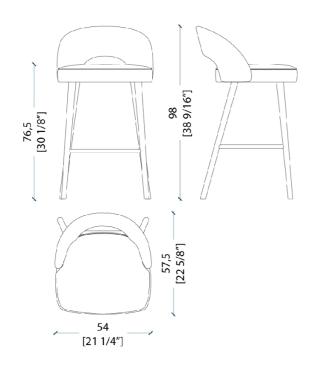

LUXURY DECOR & BESPOKE SOLUTIONS



# LV 102 CHAIR





Chair with a contemporary spirit LV 102 was created to perfectly integrate into modern and elegant environments. The curved backrest hovering in space envelops the seat with softness and comfort, giving a harmonious and enveloping line. In leather, velvet or fabric, it is also available in the high stool version.

The minimal and modern design and the use of the finest materials define the uniqueness of this chair, elegant and essential in its simplicity. A solution created for demanding customers, looking for a simple, linear and genuine design.













## LV 102 Chair



LV 102 Chair



LV 102 S High Stool





#### WOODEN STRUCTURE



Wood dyed Rosewood



Wood dyed Teak



Wood dyed Wenge



Wood dyed "Termocotto" Oak



Wood dyed Canaletto Walnut

#### LACQUERED STRUCTURE



Lacca Sabbia



### Lacca Bronzo



Lacca Malva



Aniline Dyed

Available in all RAL Colours



#### **NUBUCK LEATHERS**



Nubuck 2104 - Cat. A

Nubuck 2106 - Cat. A

Nubuck 2107 - Cat. A

#### NUBUCK LEATHERS



#### **NUBUCK LEATHERS**



## Nubuck 2136 - Cat. A





#### **CLOUD LEATHERS**

Cloud 1015 - Cat. C



Cloud 779 - Cat. C

Cloud 6099 - Cat. C



## SAVANA LEATHERS

| Savana 1008 - Cat. B | Savana 1007 - Cat. B | Savana 1003 - Cat. B |
|----------------------|----------------------|----------------------|
|                      |                      |                      |
| Savana 1004 - Cat. B | Savan