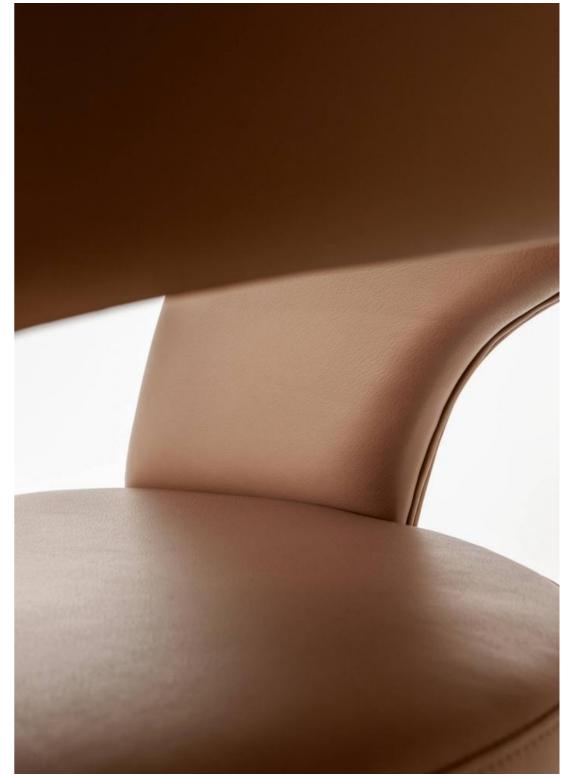

# LV 102 CHAIR

Chair with a contemporary spirit LV 102 was created to perfectly integrate into modern and elegant environments. The curved backrest hovering in space envelops the seat with softness and comfort, giving a harmonious and enveloping line. In leather, velvet or fabric, it is also available in the high stool version.

The minimal and modern design and the use of the finest materials define the uniqueness of this chair, elegant and essential in its simplicity. A solution created for demanding customers, looking for a simple, linear and genuine design.