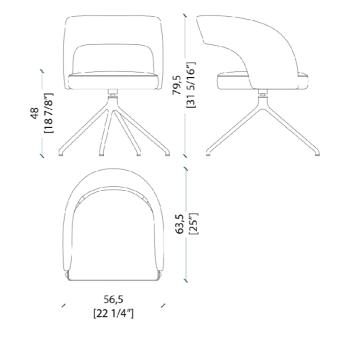

LUXURY DECOR & BESPOKE SOLUTIONS



# LV 102 CHAIR





Chair with a contemporary spirit LV 102 was created to perfectly integrate into modern and elegant environments. The curved backrest hovering in space envelops the seat with softness and comfort, giving a harmonious and enveloping line. In leather, velvet or fabric, it is also available in the high stool version.

The minimal and modern design and the use of the finest materials define the uniqueness of this chair, elegant and essential in its simplicity. A solution created for demanding customers, looking for a simple, linear and genuine design.













## LV 102 Chair



LV 102 Chair



LV 102 S High Stool





#### WOODEN STRUCTURE



Wood dyed Rosewood



Wood dyed Teak



Wood dyed Wenge



Wood dyed "Termocotto" Oak



Wood dyed Canaletto Walnut

#### LACQUERED STRUCTURE



Lacca Sabbia



### Lacca Bronzo



Lacca Malva



Aniline Dyed

Available in all RAL Colours



#### **NUBUCK LEATHERS**



Nubuck 2104 - Cat. A

Nubuck 2106 - Cat. A

Nubuck 2107 - Cat. A

#### NUBUCK LEATHERS



#### **NUBUCK LEATHERS**



## Nubuck 2136 - Cat. A





#### **CLOUD LEATHERS**

Cloud 1015 - Cat. C



Cloud 779 - Cat. C

Cloud 6099 - Cat. C



## SAVANA LEATHERS

| Savana 1008 - Cat. B | Savana 1007 - Cat. B | Savana 1003 - Cat. B |
|----------------------|----------------------|----------------------|
|                      |                      |                      |
| Savan