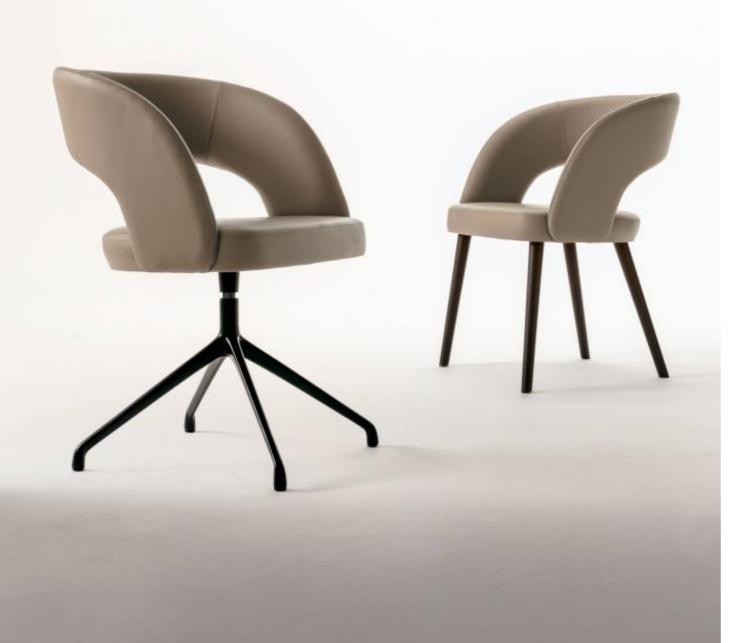

# LV 102 CHAIR

Chair with a contemporary spirit LV 102 was created to perfectly integrate into modern and elegant environments. The curved backrest hovering in space envelops the seat with softness and comfort, giving a harmonious and enveloping line. In leather, velvet or fabric, it is also available in the high stool version.

The minimal and modern design and the use of the finest materials define the uniqueness of this chair, elegant and essential in its simplicity. A solution created for demanding customers, looking for a simple, linear and genuine design.

## LV 102 Chair

LV 102 Chair

LV 102 S High Stool