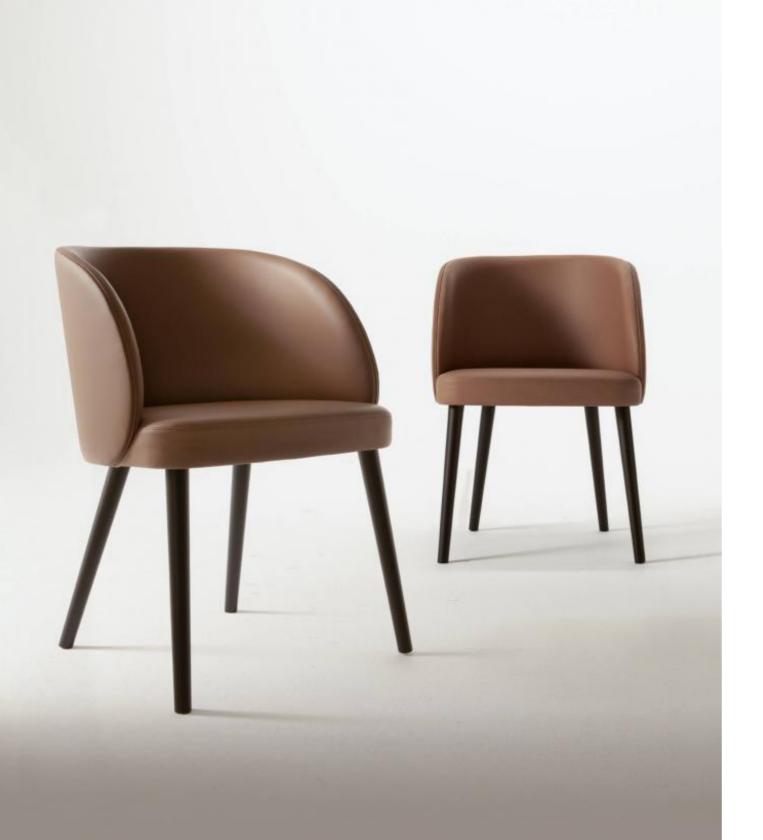

#### **MAXIMA BED**

LV 101 was created to perfectly integrate into any environment. In leather, velvet or fabric, it is also available in the small armchair and high stool versions. The curved backrest offers a harmonious line: protecting and enveloping like a shell, it guarantees optimal comfort.

The minimal design and the use of the finest materials define the uniqueness of this chair, elegant and essential in its simplicity. A solution created for demanding customers, looking for a simple, linear and genuine design.

MATERIA COLLECTION

LUXURY DECOR & BESPOKE SOLUTIONS

LV 101 Chair

LV 101 S High Stool