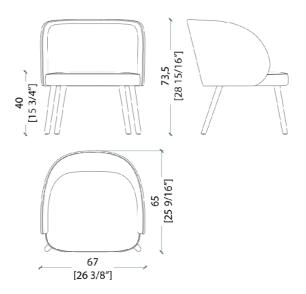

# LV 101 P Small Armchair

#### **MAXIMA BED**

LV 101 was created to perfectly integrate into any environment. In leather, velvet or fabric, it is also available in the small armchair and high stool versions. The curved backrest offers a harmonious line: protecting and enveloping like a shell, it guarantees optimal comfort.