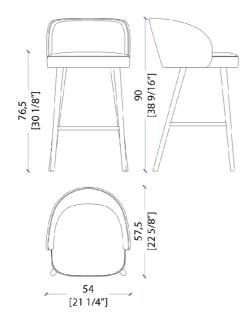

MATERIA COLLECTION

LUXURY DECOR & BESPOKE SOLUTIONS

LV 101 Chair

LV 101 S High Stool

#### **MAXIMA BED**

LV 101 was created to perfectly integrate into any environment. In leather, velvet or fabric, it is also available in the small armchair and high stool versions. The curved backrest offers a harmonious line: protecting and enveloping like a shell, it guarantees optimal comfort.