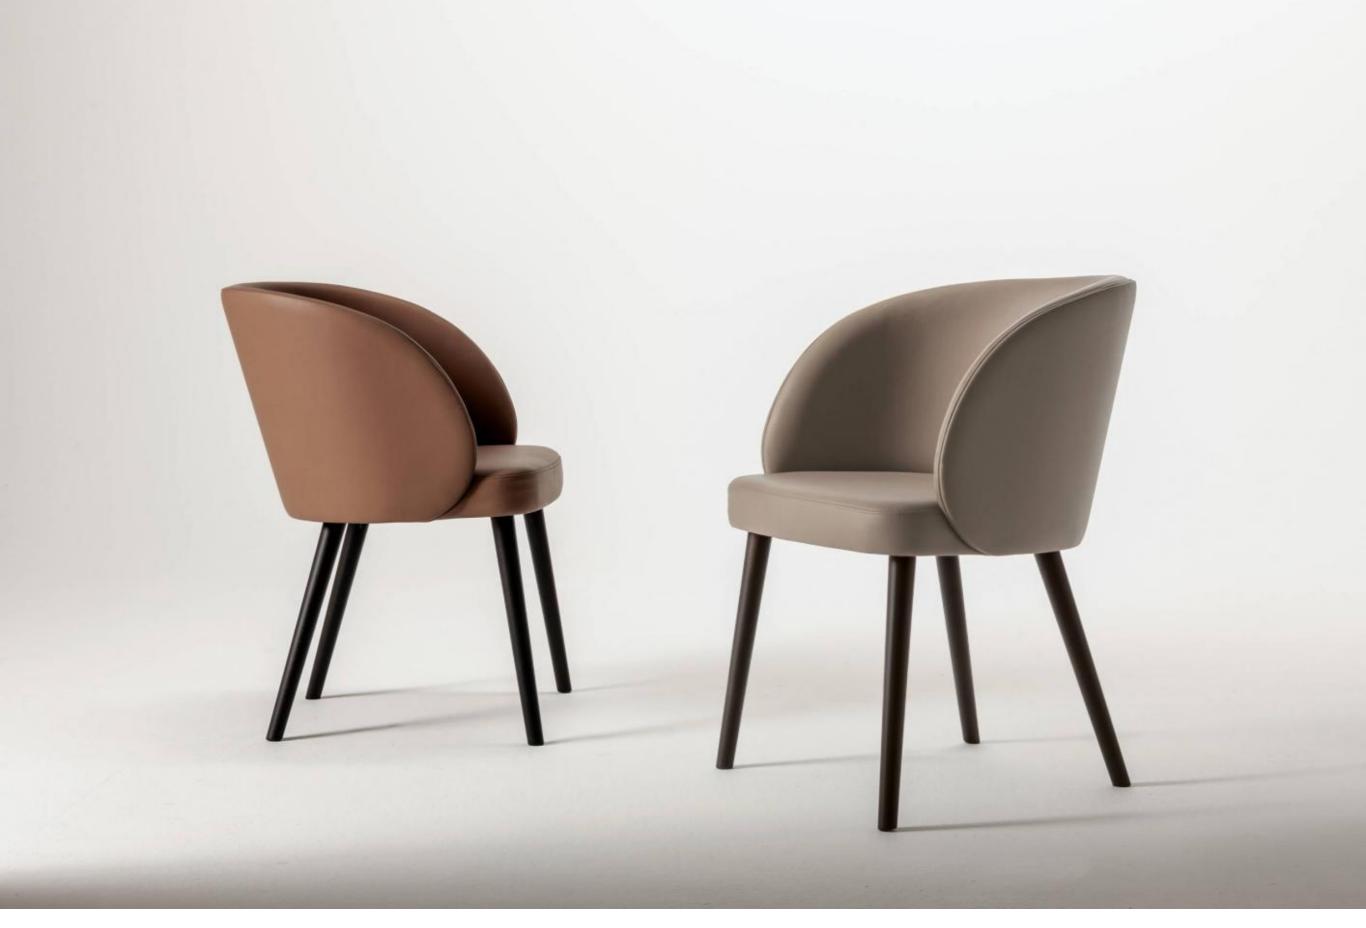

#### **MAXIMA BED**

LV 101 was created to perfectly integrate into any environment. In leather, velvet or fabric, it is also available in the small armchair and high stool versions. The curved backrest offers a harmonious line: protecting and enveloping like a shell, it guarantees optimal comfort.

The minimal design and the use of the finest materials define the uniqueness of this chair, elegant and essential in its simplicity. A solution created for demanding customers, looking for a simple, linear and genuine design.

MATERIA COLLECTION

LUXURY DECOR & BESPOKE SOLUTIONS

LV 101 Chair

LV 101 S High Stool