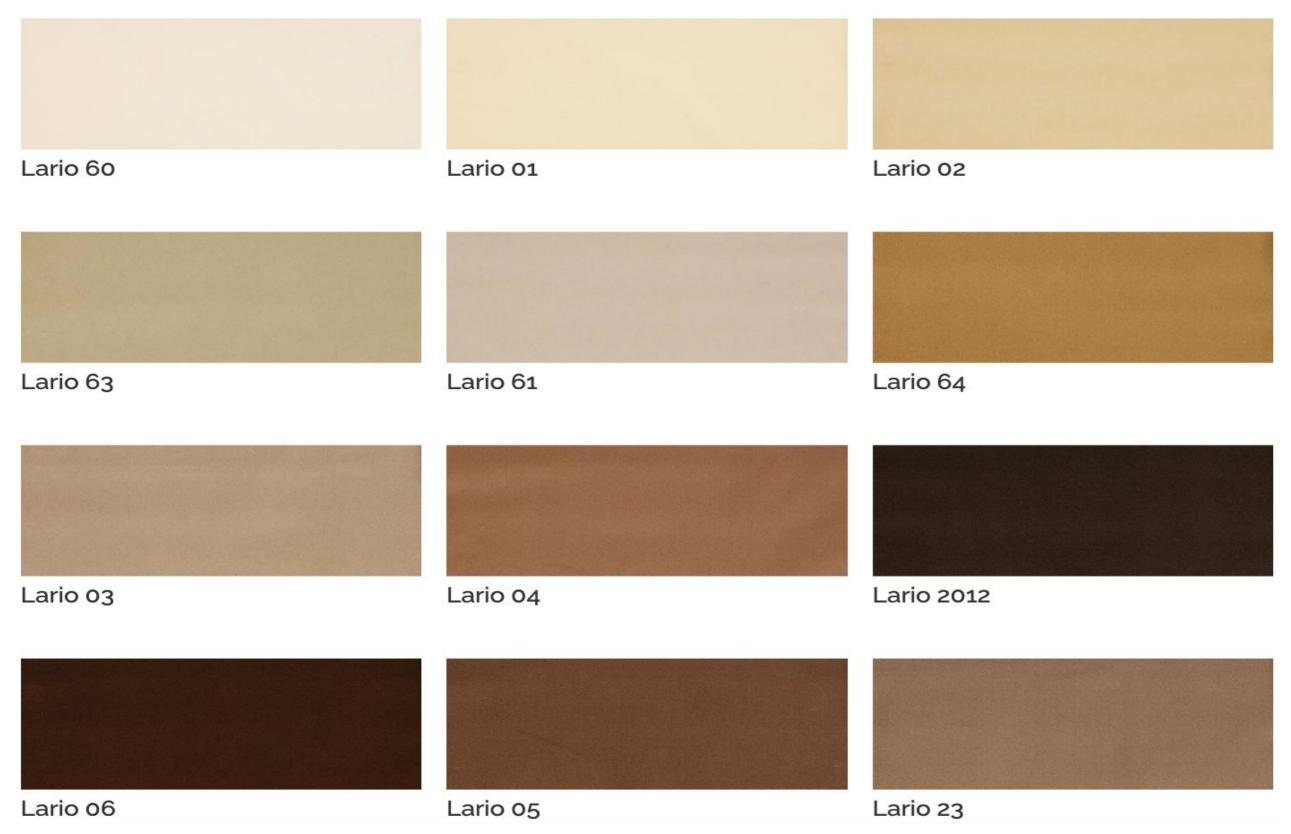

LV 101 Chair



LV 101 S High Stool



# LV 101 P Small Armchair



## **FINISHES**

#### **WOODEN STRUCTURE**



Wood dyed Rosewood



Wood dyed Teak



Wood dyed Wenge



Wood dyed "Termocotto" Oak



Wood dyed Canaletto Walnut

#### LACQUERED STRUCTURE



Lacca Sabbia



Lacca Bronzo



Lacca Malva



Aniline Dyed



MATERIA COLLECTION
LUXURY DECOR & BESPOKE SOLUTIONS

#### **NUBUCK LEATHERS**



MATERIA COLLECTION
LUXURY DECOR & BESPOKE SOLUTIONS

#### **NUBUCK LEATHERS**



#### **NUBUCK LEATHERS**



Nubuck 2136 - Cat. A



Nubuck 2137 - Cat. A



Nubuck 2138 - Cat. A

### **CLOUD LEATHERS**



Cloud 4109 - Cat. C



Cloud 3403 - Cat. C



Cloud 6048 - Cat. C



Cloud 1015 - Cat. C



Cloud 779 - Cat. C



Cloud 6099 - Cat. C

#### **SAVANA LEATHERS**



#### **MONTANA LEATHERS**









MATERIA COLLECTION
LUXURY DECOR & BESPOKE SOLUTIONS





#### **SHINY VELVETS "ROXANA"**



#### **SHINY VELVETS "ROXANA"**



## **SHINY VELVETS "ROXANA"**





1060 Kane Concourse, Bay Harbor Islands, FL 33154

www.materiacollection.com | info@materiacollection.com

1-800-849-4953 | 786-438-1330