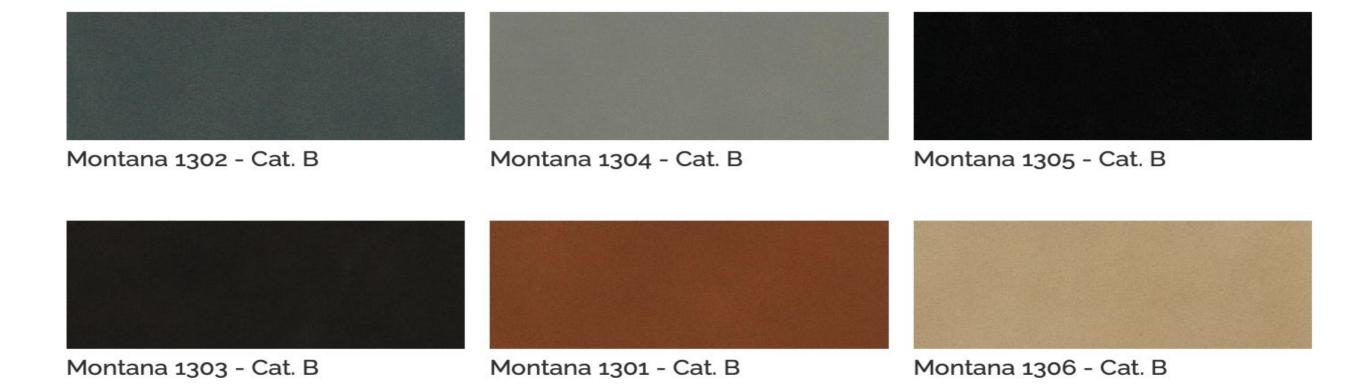

LV 101 Chair



LV 101 S High Stool



# LV 101 P Small Armchair



## **FINISHES**

#### **WOODEN STRUCTURE**



Wood dyed Rosewood



Wood dyed Teak



Wood dyed Wenge



Wood dyed "Termocotto" Oak



Wood dyed Canaletto Walnut

#### LACQUERED STRUCTURE



Lacca Sabbia



Lacca Bronzo



Lacca Malva



Aniline Dyed



MATERIA COLLECTION
LUXURY DECOR & BESPOKE SOLUTIONS

#### **NUBUCK LEATHERS**



MATERIA COLLECTION
LUXURY DECOR & BESPOKE SOLUTIONS

#### **NUBUCK LEATHERS**



#### **NUBUCK LEATHERS**



Nubuck 2136 - Cat. A



Nubuck 2137 - Cat. A



Nubuck 2138 - Cat. A

### **CLOUD LEATHERS**



Cloud 4109 - Cat. C



Cloud 3403 - Cat. C



Cloud 6048 - Cat. C



Cloud 1015 - Cat. C



Cloud 779 - Cat. C



Cloud 6099 - Cat. C

#### **SAVANA LEATHERS**



#### **MONTANA LEATHERS**









MATERIA COLLECTION
LUXURY DECOR & BESPOKE SOLUTIONS





#### **SHINY VELVETS "ROXANA"**



#### **SHINY VELVETS "ROXANA"**



## **SHINY VELVETS "ROXANA"**





1060 Kane Concourse, Bay Harbor Islands, FL 33154

www.materiacollection.com | info@materiacollection.com

1-800-849-4953 | 786-438-1330