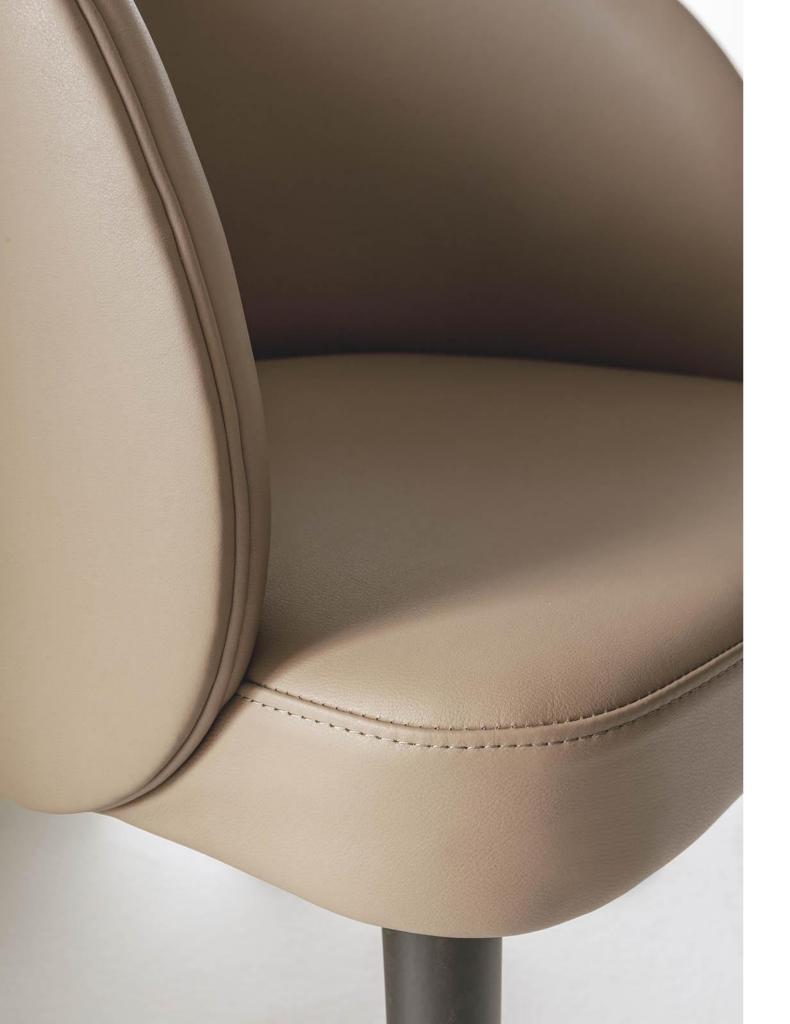

#### **MAXIMA BED**

LV 101 was created to perfectly integrate into any environment. In leather, velvet or fabric, it is also available in the small armchair and high stool versions. The curved backrest offers a harmonious line: protecting and enveloping like a shell, it guarantees optimal comfort.

The minimal design and the use of the finest materials define the uniqueness of this chair, elegant and essential in its simplicity. A solution created for demanding customers, looking for a simple, linear and genuine design.