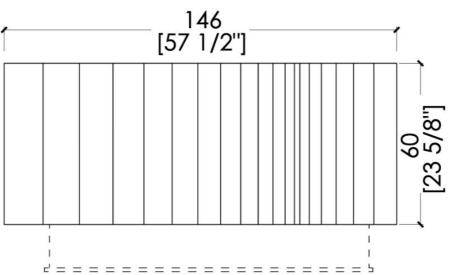

## STARS ST 50 DESK

Desk entirely covered in a sequence of metal bands, equipped with two drawers.

Customizable in all metals from the Stars collection: satin brass, burnished brass, satin copper, burnished copper, polished steel or black iron "Cenere".

A unique and always different sequence of metal bands of different sizes characterizes the surface of the ST 50 desk. Whether utilized independently or paired with other elements from the Stars collection, it adds an elegant and luxurious touch to any space.