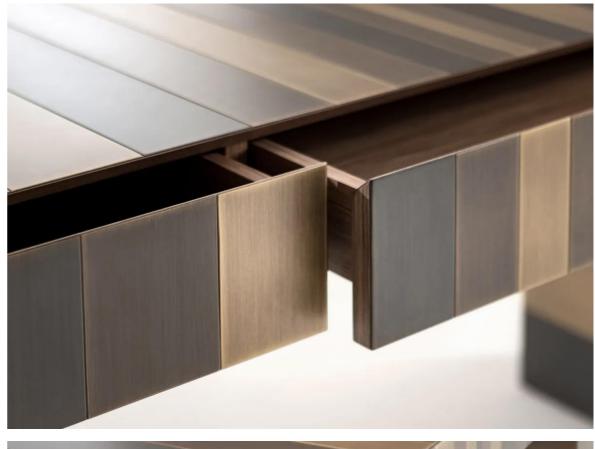

## STARS ST 50 DESK

Desk entirely covered in a sequence of metal bands, equipped with two drawers.

Customizable in all metals from the Stars collection: satin brass, burnished brass, satin copper, burnished copper, polished steel or black iron "Cenere".

A unique and always different sequence of metal bands of different sizes characterizes the surface of the ST 50 desk. Whether utilized independently or paired with other elements from the Stars collection, it adds an elegant and luxurious touch to any space.