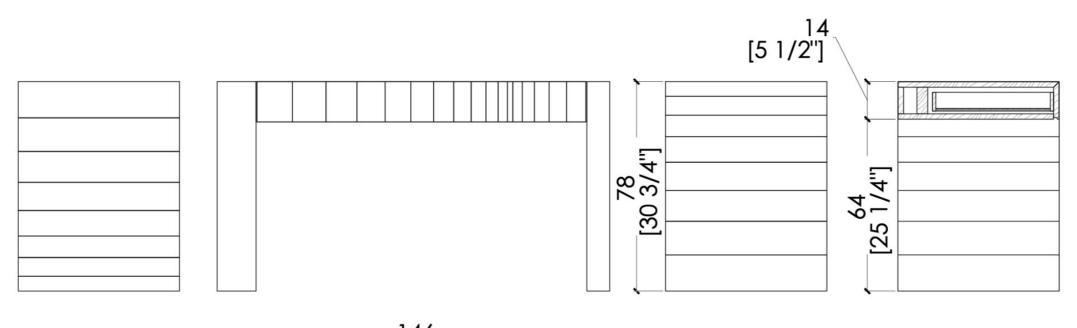

## MATERIA COLLECTION

LUXURY DECOR & BESPOKE SOLUTIONS

## STARS ST 50 DESK







Desk entirely covered in a sequence of metal bands, equipped with two drawers.

Customizable in all metals from the Stars collection: satin brass, burnished brass, satin copper, burnished copper, polished steel or black iron "Cenere".

A unique and always different sequence of metal bands of different sizes characterizes the surface of the ST 50 desk. Whether utilized independently or paired with other elements from the Stars collection, it adds an elegant and luxurious touch to any space.















ST 50 desk





ST 40 desk







## STARS FINISHES



Polished Steel

Satin Brass



**Burnished Brass** 



Satin Cooper



Burnished Copper



Black Iron "Genere"







www.materiacollection.com | info@materiacollection.com



♀ 1060 Kane Concourse, Bay Harbor Islands, FL 33154

267 5th Ave New York, NY 10016

9