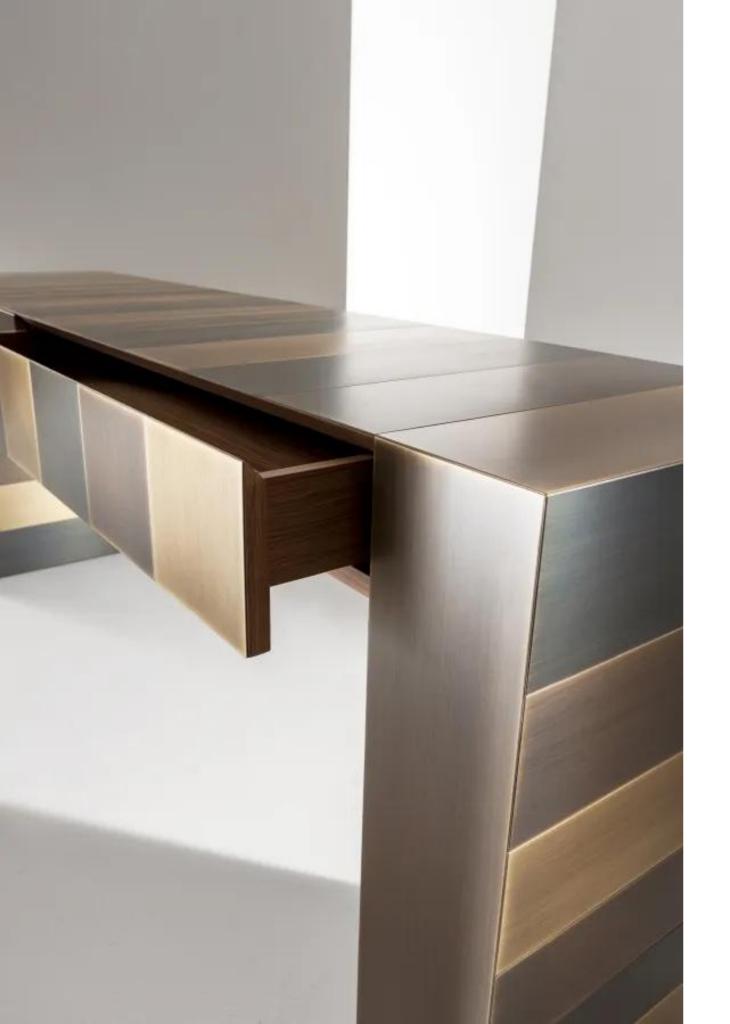

## STARS ST 50 DESK

Desk entirely covered in a sequence of metal bands, equipped with two drawers.

Customizable in all metals from the Stars collection: satin brass, burnished brass, satin copper, burnished copper, polished steel or black iron "Cenere".

A unique and always different sequence of metal bands of different sizes characterizes the surface of the ST 50 desk. Whether utilized independently or paired with other elements from the Stars collection, it adds an elegant and luxurious touch to any space.