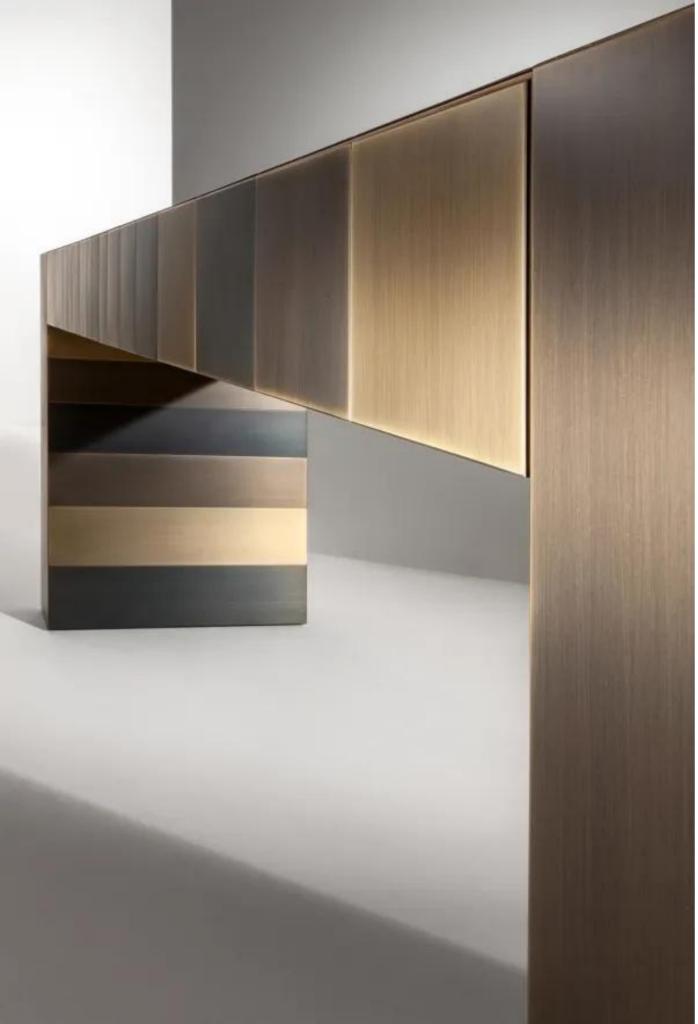

## STARS ST 50 DESK

Desk entirely covered in a sequence of metal bands, equipped with two drawers.

Customizable in all metals from the Stars collection: satin brass, burnished brass, satin copper, burnished copper, polished steel or black iron "Cenere".

A unique and always different sequence of metal bands of different sizes characterizes the surface of the ST 50 desk. Whether utilized independently or paired with other elements from the Stars collection, it adds an elegant and luxurious touch to any space.