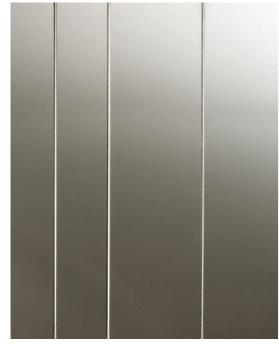

## STARS FINISHES

Polished Steel

Satin Brass

**Burnished Brass** 

Satin Cooper

Burnished Copper

Black Iron "Genere"

www.materiacollection.com | info@materiacollection.com