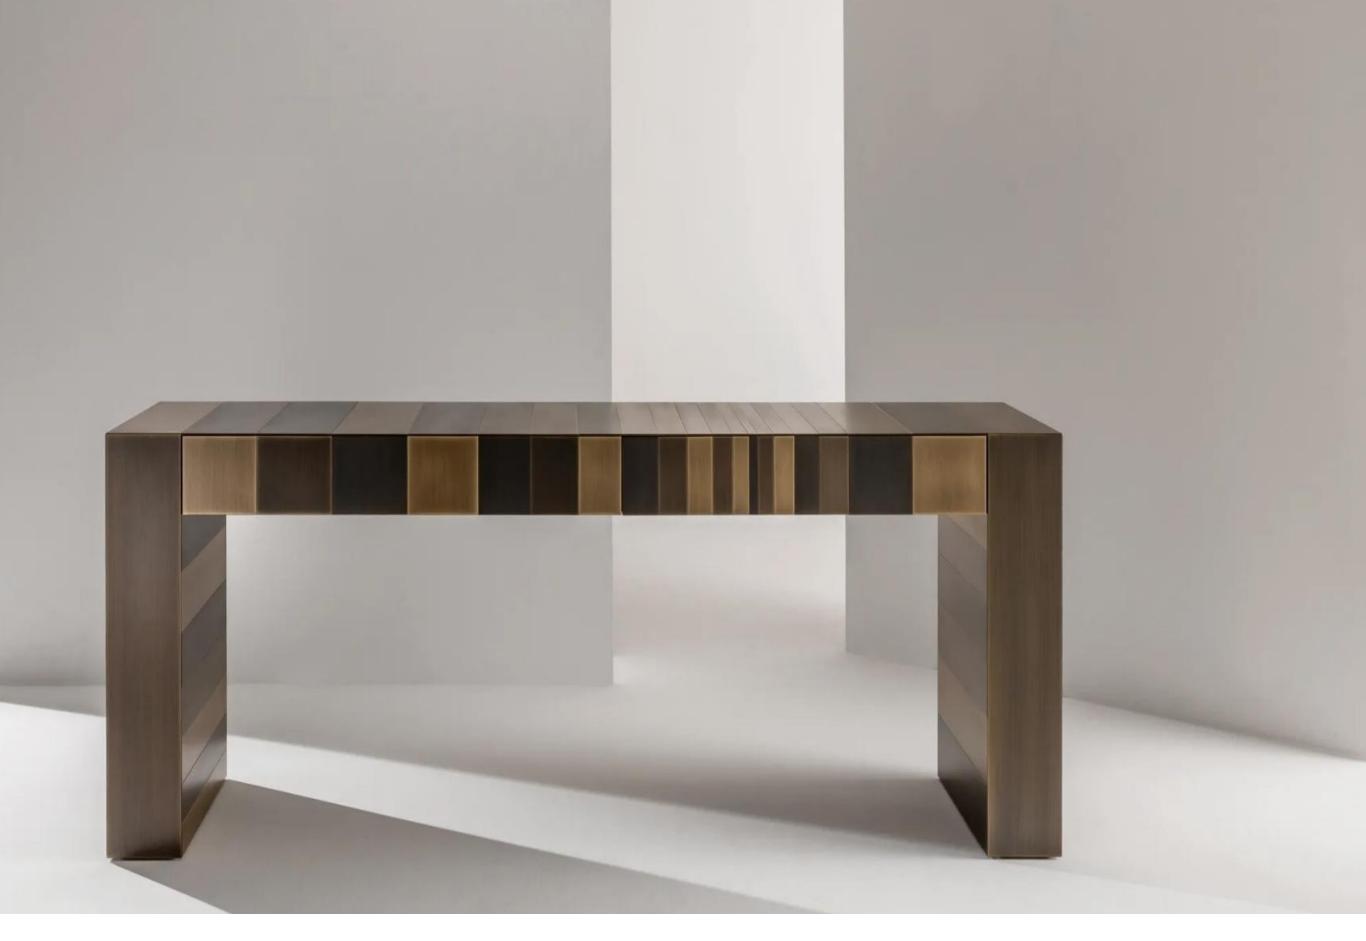

## STARS ST 50 DESK

Desk entirely covered in a sequence of metal bands, equipped with two drawers.

Customizable in all metals from the Stars collection: satin brass, burnished brass, satin copper, burnished copper, polished steel or black iron "Cenere".

A unique and always different sequence of metal bands of different sizes characterizes the surface of the ST 50 desk. Whether utilized independently or paired with other elements from the Stars collection, it adds an elegant and luxurious touch to any space.

ST 50 desk

ST 40 desk