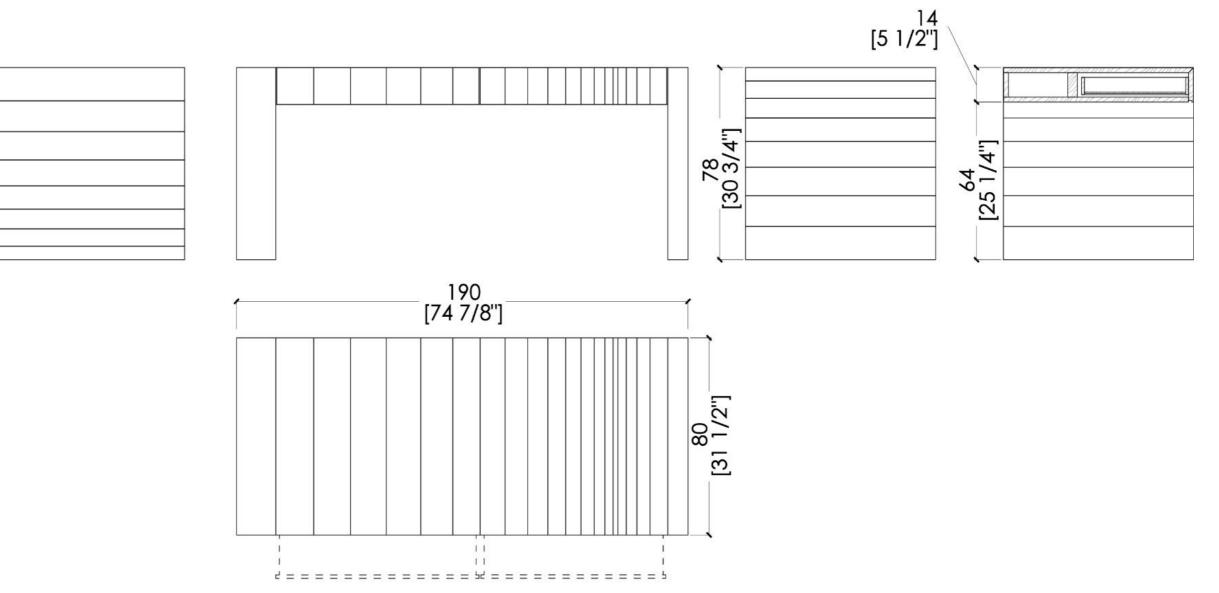

## MATERIA COLLECTION

LUXURY DECOR & BESPOKE SOLUTIONS

## STARS ST 50 DESK







Desk entirely covered in a sequence of metal bands, equipped with two drawers.

Customizable in all metals from the Stars collection: satin brass, burnished brass, satin copper, burnished copper, polished steel or black iron "Cenere".

A unique and always different sequence of metal bands of different sizes characterizes the surface of the ST 50 desk. Whether utilized independently or paired with other elements from the Stars collection, it adds an elegant and luxurious touch to any space.















ST 50 desk





ST 40 desk







## STARS FINISHES



Polished Steel

Satin Brass



**Burnished Brass** 



Satin Cooper



Burnished Copper



Black Iron "Genere"







www.materiacollection.com | info@materiacollection.com



♀ 1060 Kane Concourse, Bay Harbor Islands, FL 33154

267 5th Ave New York, NY 10016

9