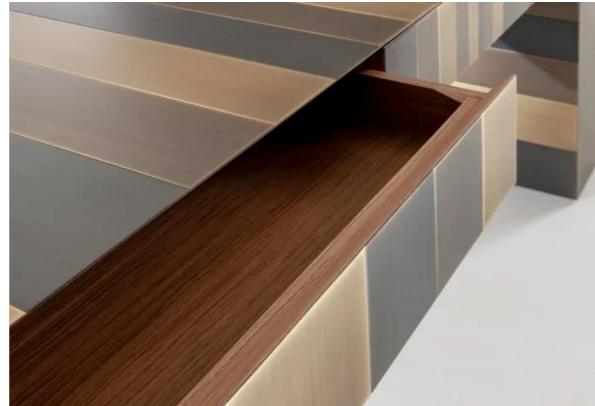

## STARS ST 50 DESK

Desk entirely covered in a sequence of metal bands, equipped with two drawers.

Customizable in all metals from the Stars collection: satin brass, burnished brass, satin copper, burnished copper, polished steel or black iron "Cenere".

A unique and always different sequence of metal bands of different sizes characterizes the surface of the ST 50 desk. Whether utilized independently or paired with other elements from the Stars collection, it adds an elegant and luxurious touch to any space.