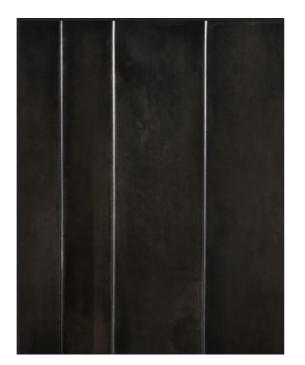

## STARS ST 50 DESK

Desk entirely covered in a sequence of metal bands, equipped with two drawers.

Customizable in all metals from the Stars collection: satin brass, burnished brass, satin copper, burnished copper, polished steel or black iron "Cenere".

A unique and always different sequence of metal bands of different sizes characterizes the surface of the ST 50 desk. Whether utilized independently or paired with other elements from the Stars collection, it adds an elegant and luxurious touch to any space.