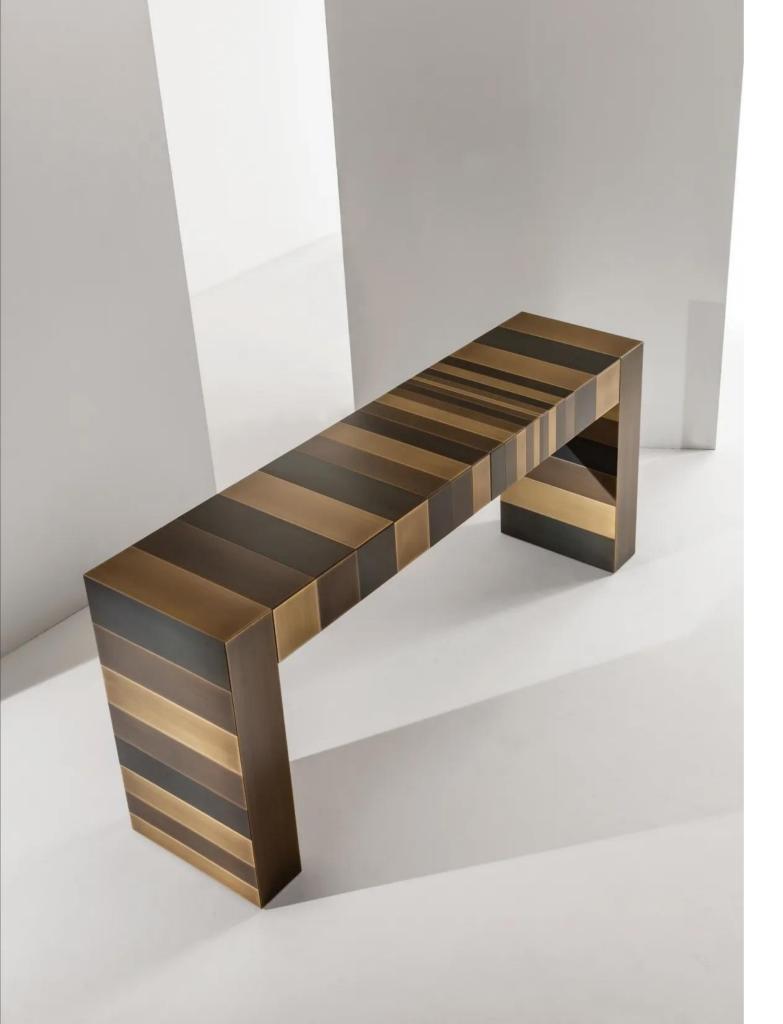

## STARS ST 50 DESK

Desk entirely covered in a sequence of metal bands, equipped with two drawers.

Customizable in all metals from the Stars collection: satin brass, burnished brass, satin copper, burnished copper, polished steel or black iron "Cenere".

A unique and always different sequence of metal bands of different sizes characterizes the surface of the ST 50 desk. Whether utilized independently or paired with other elements from the Stars collection, it adds an elegant and luxurious touch to any space.

ST 50 desk

ST 40 desk