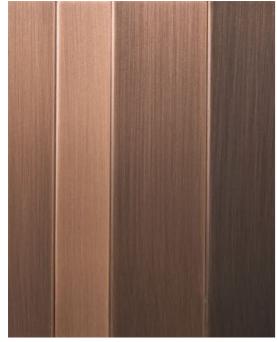

## STARS ST 50 DESK

Desk entirely covered in a sequence of metal bands, equipped with two drawers.

Customizable in all metals from the Stars collection: satin brass, burnished brass, satin copper, burnished copper, polished steel or black iron "Cenere".

A unique and always different sequence of metal bands of different sizes characterizes the surface of the ST 50 desk. Whether utilized independently or paired with other elements from the Stars collection, it adds an elegant and luxurious touch to any space.