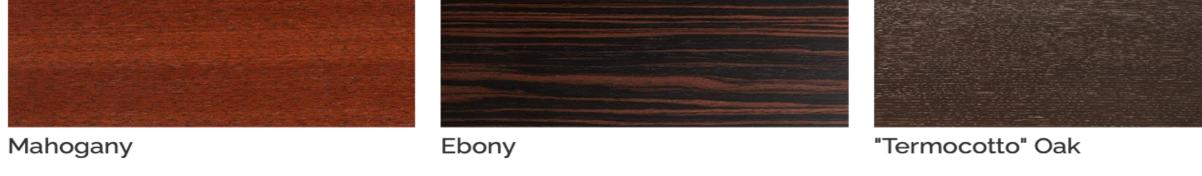

#### SPECIAL WOODS

Ziricote

"Faggio Antico"

Rosewood "India"

Stone Oak "Carbone"