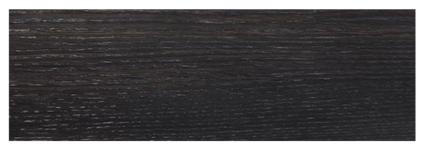

#### PLAIN WOODS

Rosewood

Wenge

11

#### SPECIAL WOODS

Ziricote

"Faggio Antico"

Rosewood "India"

Stone Oak "Carbone"