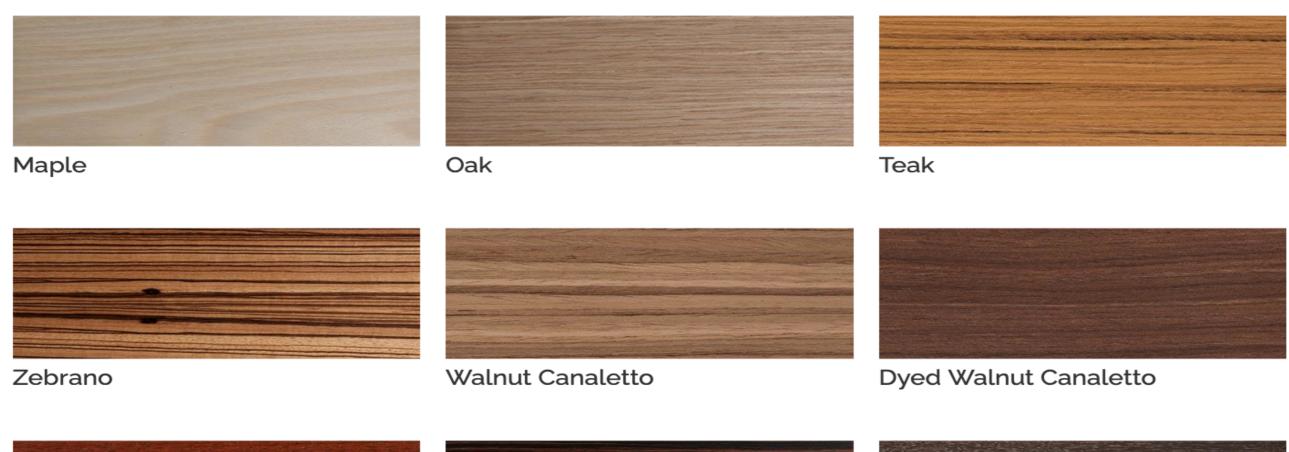

display objects in an efficient and welcoming way, adapting to the most different architectural needs.









The Freestanding Outfit Day System is a modular shelving system equipped with all the accessories to organize and display object in a functional and elegant way.

In its light simplicity, it combines sophisticated materials and finishes with a practical and functional design, giving life to a product with a strong contemporary character.

The top, bottom and sides of each shelf can be in wood or matt lacquered according to client's need.







#### CABINET MODULES



MATERIA COLLECTION

#### CABINET MODULES



A1





Measurements:

Depths: 20 1/4"

Widths: 33 1/2" 23 1/2" 47 1/2"

Heights: 82" 44"







L1

MATERIA COL 10N LUXURY DECOR & BESPOKE SOLUTIONS



#### PLAIN WOODS







Rosewood

Wenge



11



#### SPECIAL WOODS



Ziricote



"Faggio Antico"



Rosewood "India"



Stone Oak "Carbone"

### DYED WOODS



Stone Oak "Tabacco"



Walnut "Colore"



#### Titanium AL1105



#### Sand AL1106



Grey AL1851



Available in all RAL Colours

LUXURY DECOR & BESPOKE SOLUTIONS

12

Aniline Dyed



Black AL1853



#### SPECIAL WOODS



RAL 7038

RAL 8019

Available in all RAL Colours



## MATERIA COLLECTION LUXURY DECOR AND BESPOKE SOLUTIONS

1060 Kane Concourse, Bay Harbor Islands, FL 33154

www.materiacollection.com | info@materiacollection.com

1-800-849-4953 | 786-438-1330



U.S.A HEADQUARTERS