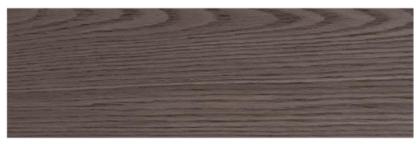

#### SPECIAL WOODS

Ziricote

"Faggio Antico"

Rosewood "India"

Stone Oak "Carbone"