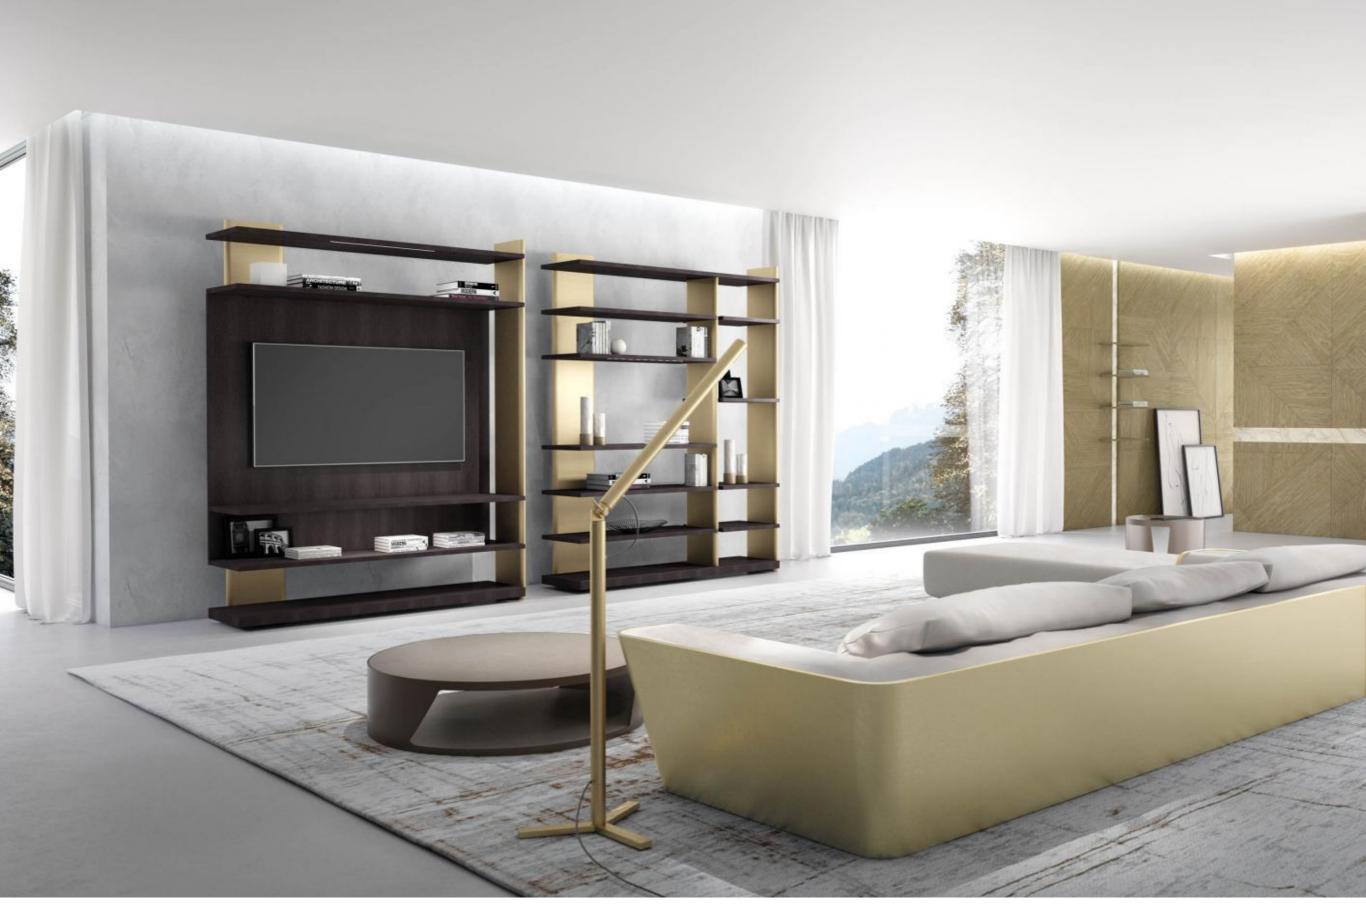

# LAURAMERONI d e s i g n c o l l e c t i o n

OUTFIT SHELVING SYSTEM

The Freestanding Outfit System is a modern and innovative set of independent and customizable modular elements, proposed as a day storage system. Each element is composed of brushed lacquered sides available in all the wood essences of the collection and LEDequipped shelves, to be combined in many different ways.

The project consists of selfsupporting, customizable modules to display objects in an efficient and welcoming way, adapting to the most different architectural needs.

The Freestanding Outfit Day System is a modular shelving system equipped with all the accessories to organize and display object in a functional and elegant way.

In its light simplicity, it combines sophisticated materials and finishes with a practical and functional design, giving life to a product with a strong contemporary character.

The top, bottom and sides of each shelf can be in wood or matt lacquered according to client's need.