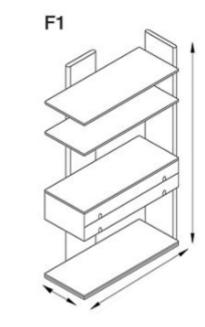

# LAURAMERONI d e s i g n c o l l e c t i o n

OUTFIT SHELVING SYSTEM

The Freestanding Outfit System is a modern and innovative set of independent and customizable modular elements, proposed as a day storage system. Each element is composed of brushed lacquered sides available in all the wood essences of the collection and LEDequipped shelves, to be combined in many different ways.

The project consists of selfsupporting, customizable modules to display objects in an efficient and welcoming way, adapting to the most different architectural needs.

The Freestanding Outfit Day System is a modular shelving system equipped with all the accessories to organize and display object in a functional and elegant way.

In its light simplicity, it combines sophisticated materials and finishes with a practical and functional design, giving life to a product with a strong contemporary character.

The top, bottom and sides of each shelf can be in wood or matt lacquered according to client's need.