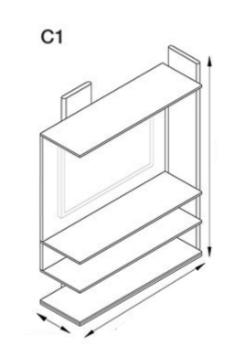

#### CABINET MODULES

MATERIA COLLECTION

#### CABINET MODULES

A1

Measurements:

Depths: 20 1/4"

Widths: 33 1/2" 23 1/2" 47 1/2"

Heights: 82" 44"

L1

MATERIA COL 10N LUXURY DECOR & BESPOKE SOLUTIONS