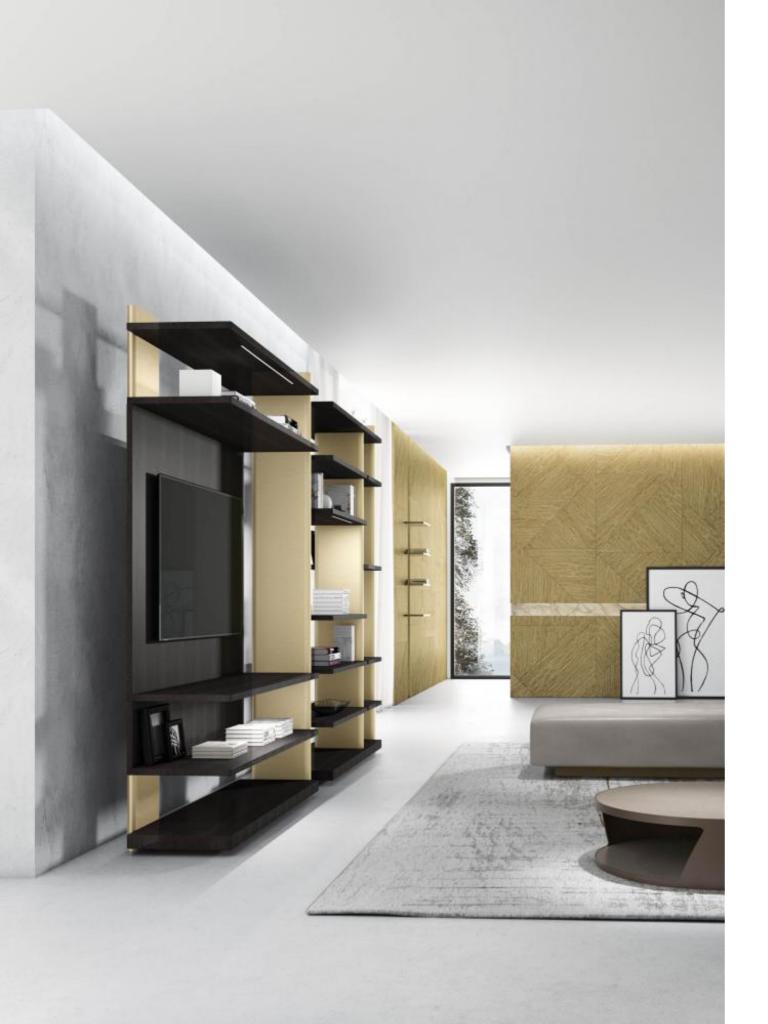

# LAURAMERONI d e s i g n c o l l e c t i o n

OUTFIT SHELVING SYSTEM

The Freestanding Outfit System is a modern and innovative set of independent and customizable modular elements, proposed as a day storage system. Each element is composed of brushed lacquered sides available in all the wood essences of the collection and LEDequipped shelves, to be combined in many different ways.

The project consists of selfsupporting, customizable modules to display objects in an efficient and welcoming way, adapting to the most different architectural needs.

The Freestanding Outfit Day System is a modular shelving system equipped with all the accessories to organize and display object in a functional and elegant way.

In its light simplicity, it combines sophisticated materials and finishes with a practical and functional design, giving life to a product with a strong contemporary character.

The top, bottom and sides of each shelf can be in wood or matt lacquered according to client's need.