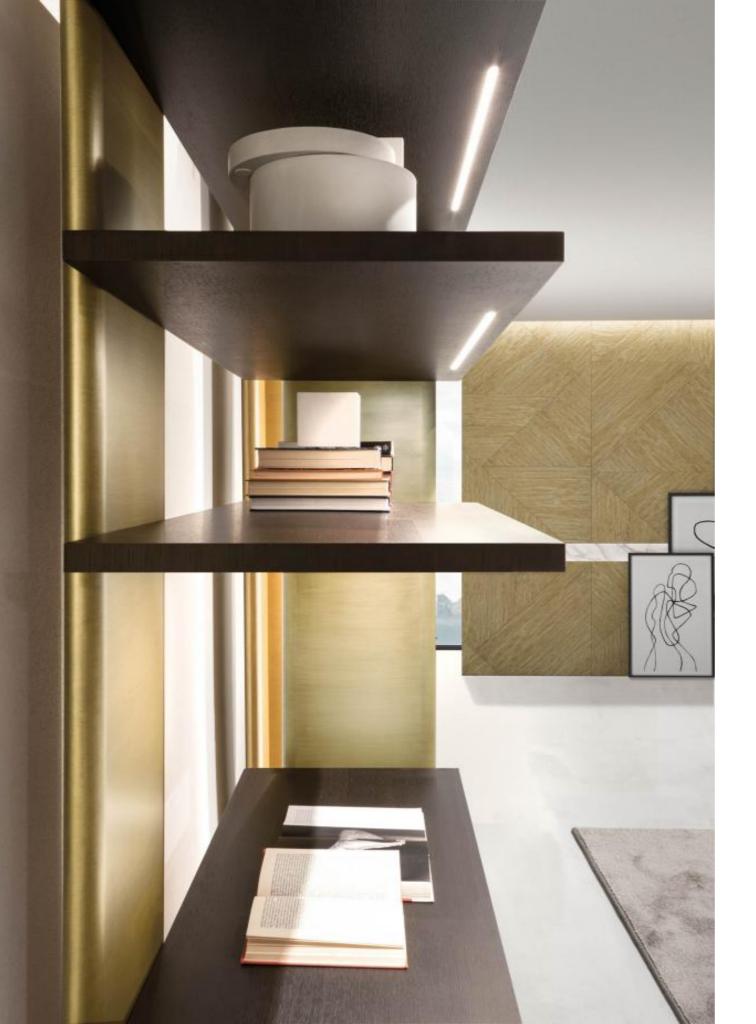

# LAURAMERONI d e s i g n c o l l e c t i o n

OUTFIT SHELVING SYSTEM

The Freestanding Outfit System is a modern and innovative set of independent and customizable modular elements, proposed as a day storage system. Each element is composed of brushed lacquered sides available in all the wood essences of the collection and LEDequipped shelves, to be combined in many different ways.

The project consists of selfsupporting, customizable modules to display objects in an efficient and welcoming way, adapting to the most different architectural needs.

The Freestanding Outfit Day System is a modular shelving system equipped with all the accessories to organize and display object in a functional and elegant way.

In its light simplicity, it combines sophisticated materials and finishes with a practical and functional design, giving life to a product with a strong contemporary character.

The top, bottom and sides of each shelf can be in wood or matt lacquered according to client's need.