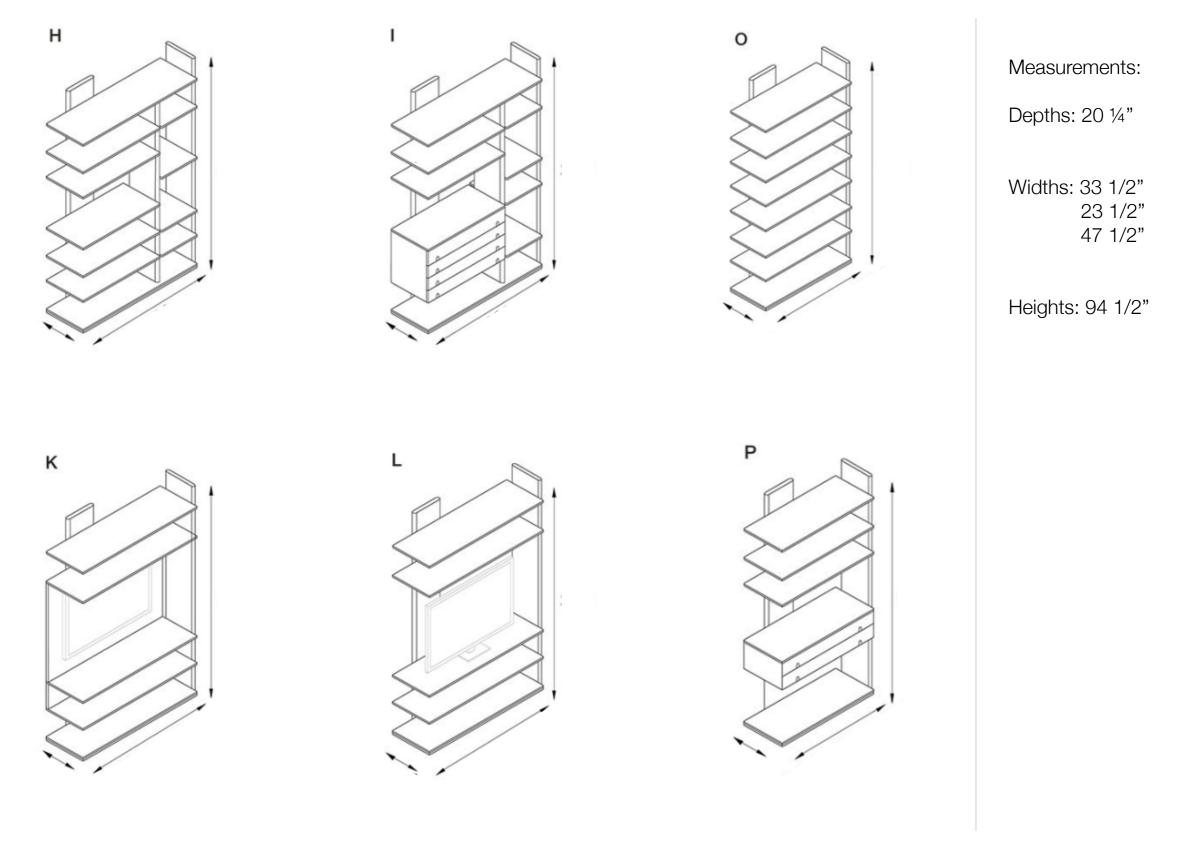

#### CABINET MODULES

MATERIA COLLECTION

#### CABINET MODULES

A1

Measurements:

Depths: 20 1/4"

Widths: 33 1/2" 23 1/2" 47 1/2"

Heights: 82" 44"

L1

MATERIA COL 10N LUXURY DECOR & BESPOKE SOLUTIONS