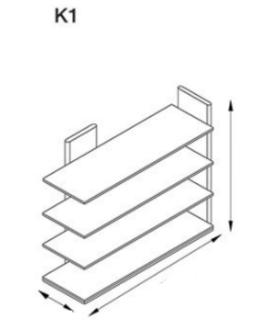

# LAURAMERONI d e s i g n c o l l e c t i o n

OUTFIT SHELVING SYSTEM

The Freestanding Outfit System is a modern and innovative set of independent and customizable modular elements, proposed as a day storage system. Each element is composed of brushed lacquered sides available in all the wood essences of the collection and LEDequipped shelves, to be combined in many different ways.

The project consists of selfsupporting, customizable modules to display objects in an efficient and welcoming way, adapting to the most different architectural needs.

The Freestanding Outfit Day System is a modular shelving system equipped with all the accessories to organize and display object in a functional and elegant way.

In its light simplicity, it combines sophisticated materials and finishes with a practical and functional design, giving life to a product with a strong contemporary character.

The top, bottom and sides of each shelf can be in wood or matt lacquered according to client's need.