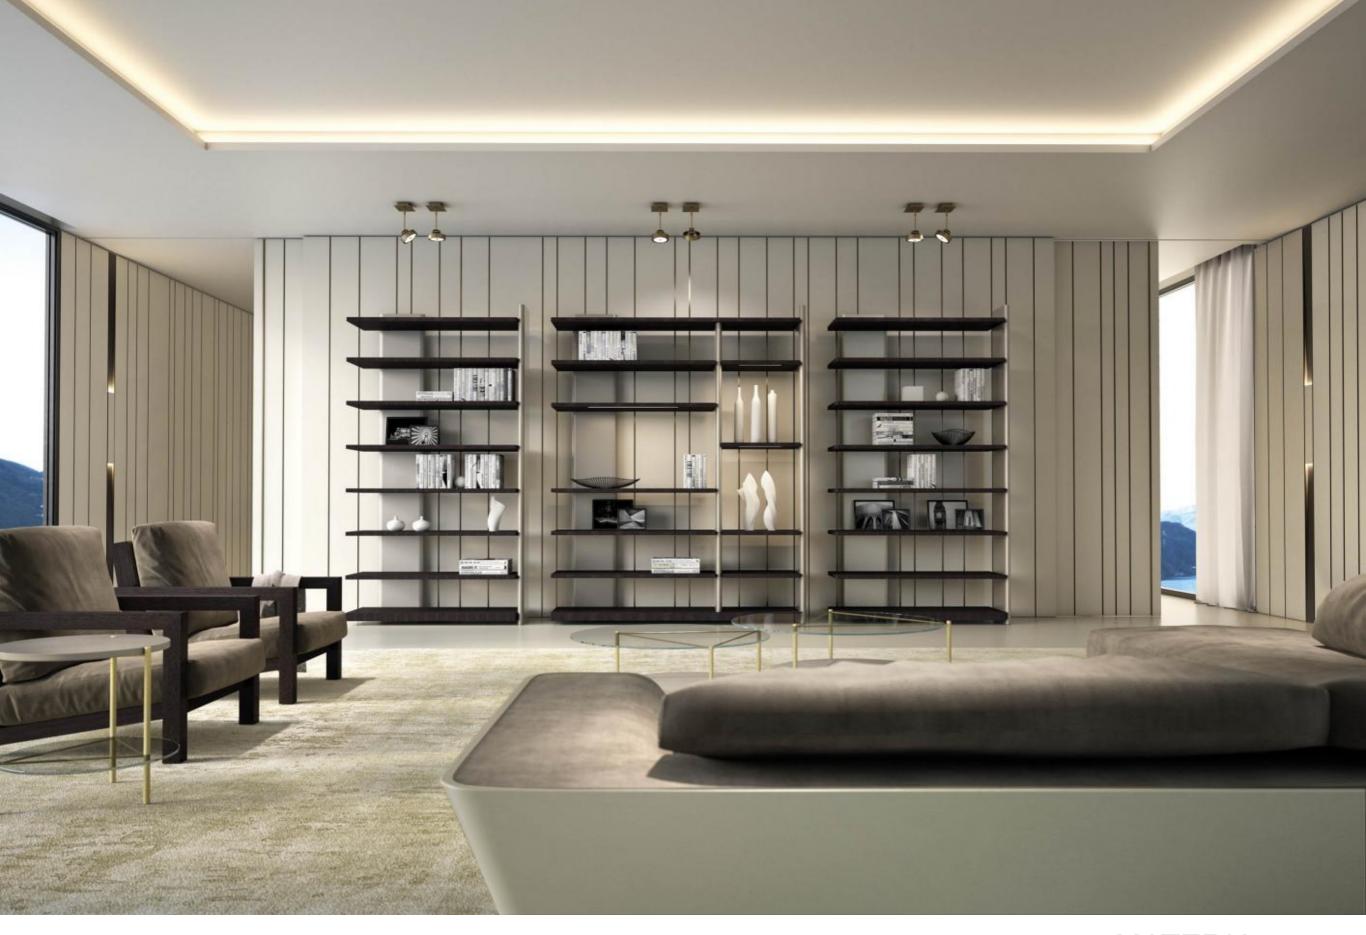

# LAURAMERONI d e s i g n c o l l e c t i o n

OUTFIT SHELVING SYSTEM

The Freestanding Outfit System is a modern and innovative set of independent and customizable modular elements, proposed as a day storage system. Each element is composed of brushed lacquered sides available in all the wood essences of the collection and LEDequipped shelves, to be combined in many different ways.

The project consists of selfsupporting, customizable modules to display objects in an efficient and welcoming way, adapting to the most different architectural needs.

The Freestanding Outfit Day System is a modular shelving system equipped with all the accessories to organize and display object in a functional and elegant way.

In its light simplicity, it combines sophisticated materials and finishes with a practical and functional design, giving life to a product with a strong contemporary character.

The top, bottom and sides of each shelf can be in wood or matt lacquered according to client's need.