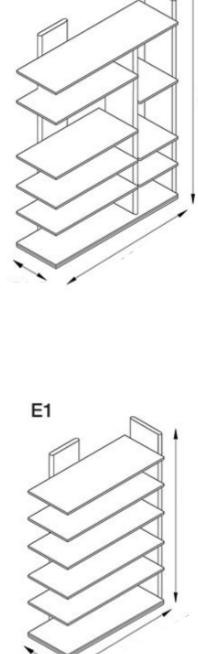

#### CABINET MODULES

MATERIA COLLECTION

#### CABINET MODULES

A1

Measurements:

Depths: 20 1/4"

Widths: 33 1/2" 23 1/2" 47 1/2"

Heights: 82" 44"

L1

MATERIA COL 10N LUXURY DECOR & BESPOKE SOLUTIONS