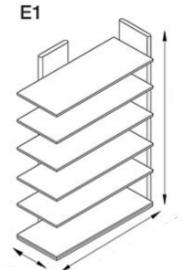

# LAURAMERONI d e s i g n c o l l e c t i o n

OUTFIT SHELVING SYSTEM

The Freestanding Outfit System is a modern and innovative set of independent and customizable modular elements, proposed as a day storage system. Each element is composed of brushed lacquered sides available in all the wood essences of the collection and LEDequipped shelves, to be combined in many different ways.

The project consists of selfsupporting, customizable modules to display objects in an efficient and welcoming way, adapting to the most different architectural needs.

The Freestanding Outfit Day System is a modular shelving system equipped with all the accessories to organize and display object in a functional and elegant way.

In its light simplicity, it combines sophisticated materials and finishes with a practical and functional design, giving life to a product with a strong contemporary character.

The top, bottom and sides of each shelf can be in wood or matt lacquered according to client's need.