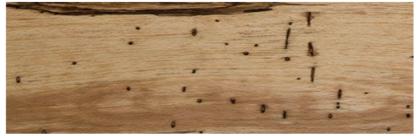

#### PLAIN WOODS

Rosewood

Wenge

11

#### SPECIAL WOODS

Ziricote

"Faggio Antico"

Rosewood "India"

Stone Oak "Carbone"