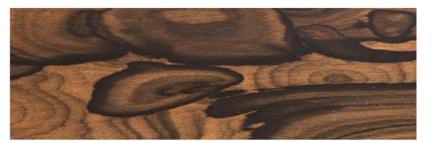

#### SPECIAL WOODS

Ziricote

"Faggio Antico"

Rosewood "India"

Stone Oak "Carbone"