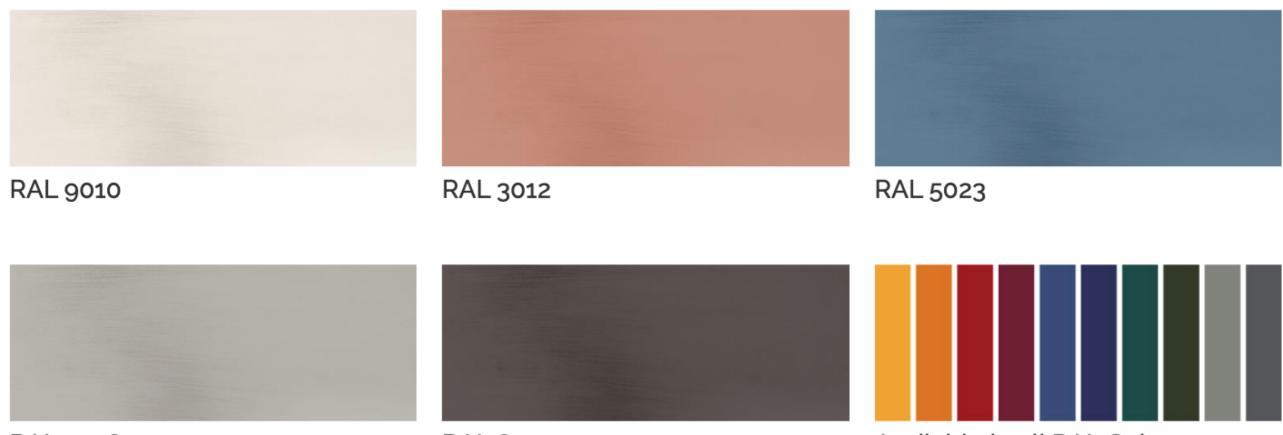

l and functional design, giving life to a product with a strong contemporary character.

The top, bottom and sides of each shelf can be in wood or matt lacquered according to client's need.







#### CABINET MODULES



MATERIA COLLECTION

#### CABINET MODULES



A1





Measurements:

Depths: 20 1/4"

Widths: 33 1/2" 23 1/2" 47 1/2"

Heights: 82" 44"







L1

MATERIA COL 10N LUXURY DECOR & BESPOKE SOLUTIONS



#### PLAIN WOODS







Rosewood

Wenge



11



#### SPECIAL WOODS



Ziricote



"Faggio Antico"



Rosewood "India"



Stone Oak "Carbone"

### DYED WOODS



Stone Oak "Tabacco"



Walnut "Colore"



#### Titanium AL1105



#### Sand AL1106



Grey AL1851



Available in all RAL Colours

LUXURY DECOR & BESPOKE SOLUTIONS

12

Aniline Dyed



Black AL1853



#### SPECIAL WOODS



RAL 7038

RAL 8019

Available in all RAL Colours



## MATERIA COLLECTION LUXURY DECOR AND BESPOKE SOLUTIONS

1060 Kane Concourse, Bay Harbor Islands, FL 33154

www.materiacollection.com | info@materiacollection.com

1-800-849-4953 | 786-438-1330



U.S.A HEADQUARTERS