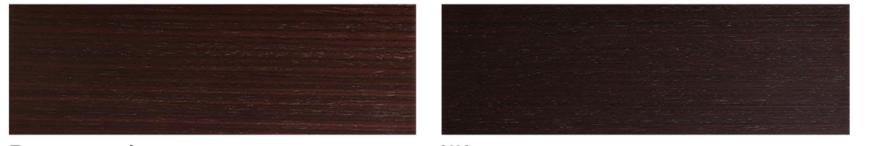

lay objects in an efficient and welcoming way, adapting to the most different architectural needs.









The Freestanding Outfit Day System is a modular shelving system equipped with all the accessories to organize and display object in a functional and elegant way.

In its light simplicity, it combines sophisticated materials and finishes with a practical and functional design, giving life to a product with a strong contemporary character.

The top, bottom and sides of each shelf can be in wood or matt lacquered according to client's need.







#### CABINET MODULES



MATERIA COLLECTION

#### CABINET MODULES



A1





Measurements:

Depths: 20 1/4"

Widths: 33 1/2" 23 1/2" 47 1/2"

Heights: 82" 44"







L1

MATERIA COL 10N LUXURY DECOR & BESPOKE SOLUTIONS



#### PLAIN WOODS







Rosewood

Wenge



11



#### SPECIAL WOODS



Ziricote



"Faggio Antico"



Rosewood "India"



Stone Oak "Carbone"

### DYED WOODS



Stone Oak "Tabacco"



Walnut "Colore"



#### Titanium AL1105



#### Sand AL1106



Grey AL1851



Available in all RAL Colours

LUXURY DECOR & BESPOKE SOLUTIONS

12

Aniline Dyed



Black AL1853



#### SPECIAL WOODS



RAL 7038

RAL 8019

Available in all RAL Colours



## MATERIA COLLECTION LUXURY DECOR AND BESPOKE SOLUTIONS

1060 Kane Concourse, Bay Harbor Islands, FL 33154

www.materiacollection.com | info@materiacollection.com

1-800-849-4953 | 786-438-1330



U.S.A HEADQUARTERS