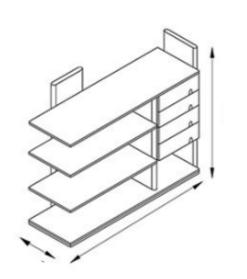

# LAURAMERONI d e s i g n c o l l e c t i o n

OUTFIT SHELVING SYSTEM

The Freestanding Outfit System is a modern and innovative set of independent and customizable modular elements, proposed as a day storage system. Each element is composed of brushed lacquered sides available in all the wood essences of the collection and LEDequipped shelves, to be combined in many different ways.

The project consists of selfsupporting, customizable modules to display objects in an efficient and welcoming way, adapting to the most different architectural needs.

The Freestanding Outfit Day System is a modular shelving system equipped with all the accessories to organize and display object in a functional and elegant way.

In its light simplicity, it combines sophisticated materials and finishes with a practical and functional design, giving life to a product with a strong contemporary character.

The top, bottom and sides of each shelf can be in wood or matt lacquered according to client's need.