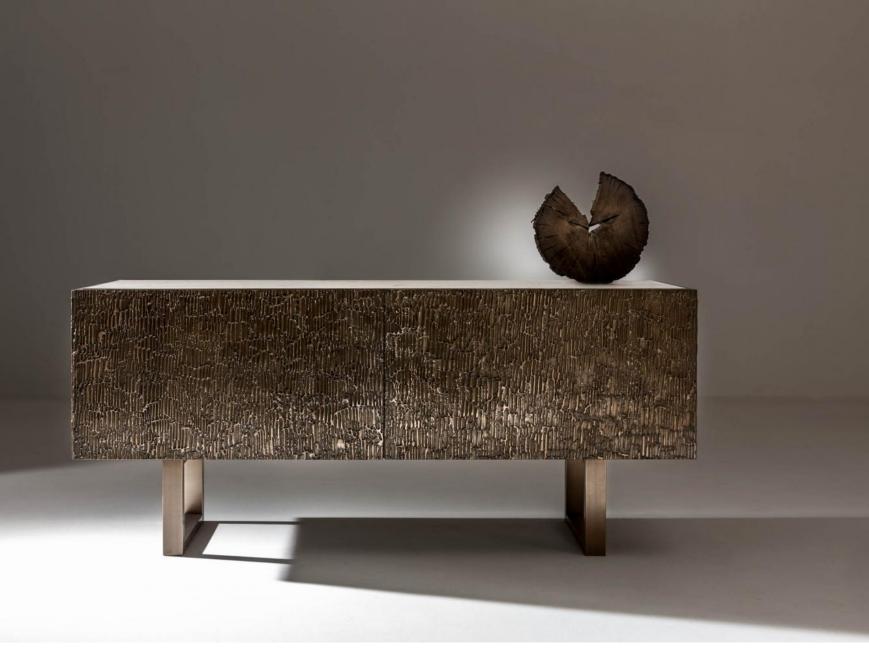

## CORTECCIA SIDEBOARD

Sideboard in Liquid Metal, doors and sides with Corteccia texture and Calacatta Oro marble top. The internal structure in heat-treated oak is divided into two parts equipped with two internal drawers or two shelves.

This sideboard can be produced in all Liquid Metal finishes and with a marble or Liquid Metal top. It is also available in special dimensions, with hinged or flap doors and in the hanging version.

A masterpiece of artistic craftsmanship, an extremely creative and innovative process that includes, respecting our values, a strong manual component to enhance the product's uniqueness.