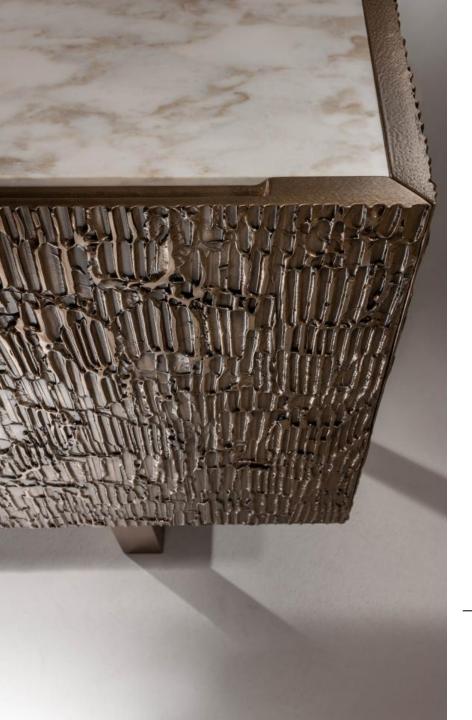

## CORTECCIA SIDEBOARD

Sideboard in Liquid Metal, doors and sides with Corteccia texture and Calacatta Oro marble top. The internal structure in heat-treated oak is divided into two parts equipped with two internal drawers or two shelves.

This sideboard can be produced in all Liquid Metal finishes and with a marble or Liquid Metal top. It is also available in special dimensions, with hinged or flap doors and in the hanging version.

A masterpiece of artistic craftsmanship, an extremely creative and innovative process that includes, respecting our values, a strong manual component to enhance the product's uniqueness.