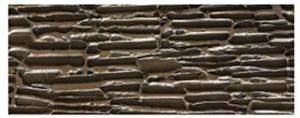

# MATERIA COLLECTION

LUXURY DECOR & BESPOKE SOLUTIONS

## CORTECCIA SIDEBOARD





Sideboard in Liquid Metal, doors and sides with Corteccia texture and Calacatta Oro marble top. The internal structure in heat-treated oak is divided into two parts equipped with two internal drawers or two shelves.

This sideboard can be produced in all Liquid Metal finishes and with a marble or Liquid Metal top. It is also available in special dimensions, with hinged or flap doors and in the hanging version.

A masterpiece of artistic craftsmanship, an extremely creative and innovative process that includes, respecting our values, a strong manual component to enhance the product's uniqueness.









MATERIA COLLECTION

#### **FINISHES**

#### CORTECCIA FINISH



Corteccia Bronze



Corteccia Tin

#### LIQUID METAL CORTECCIA TOP



Liquid Metal bronze



Liquid Metal tin

#### MARBLE TOP



Gris Vignè



Pietra di Fossena



### MATERIA COLLECTION LUXURY DECOR AND BESPOKE SOLUTIONS

1060 Kane Concourse, Bay Harbor Islands, FL 33154

1-800-849-4953 | 786-438-1330

www.materiacollection.com | info@materiacollection.com



U.S.A HEADQUARTERS