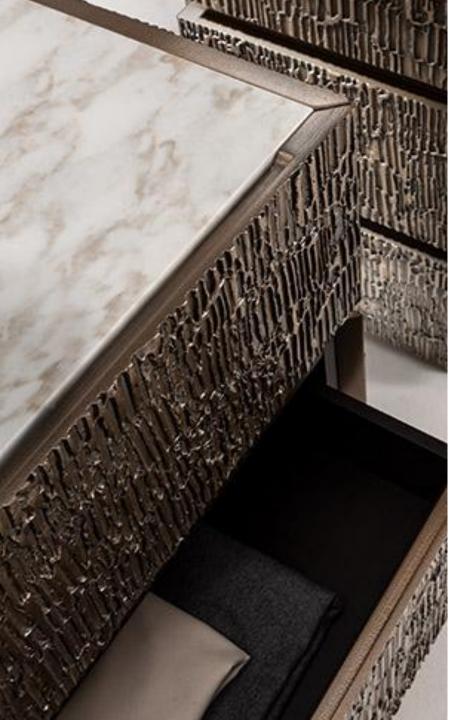

## CORTECCIA SIDEBOARD

Sideboard in Liquid Metal, doors and sides with Corteccia texture and Calacatta Oro marble top. The internal structure in heat-treated oak is divided into two parts equipped with two internal drawers or two shelves.

This sideboard can be produced in all Liquid Metal finishes and with a marble or Liquid Metal top. It is also available in special dimensions, with hinged or flap doors and in the hanging version.

A masterpiece of artistic craftsmanship, an extremely creative and innovative process that includes, respecting our values, a strong manual component to enhance the product's uniqueness.