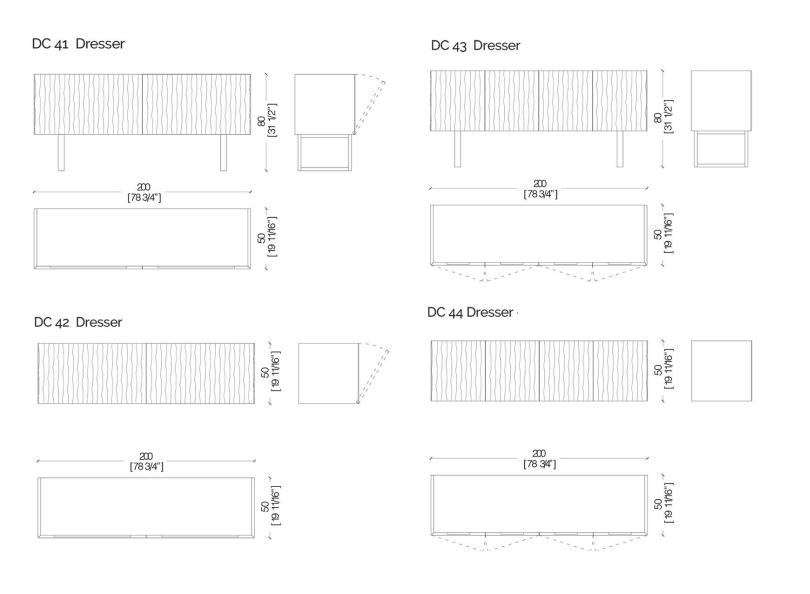

This sideboard can be produced in all Liquid Metal finishes and with a marble or Liquid Metal top. It is also available in special dimensions, with hinged or flap doors and in the hanging version.

A masterpiece of artistic craftsmanship, an extremely creative and innovative process that includes, respecting our values, a strong manual component to enhance the product's uniqueness.