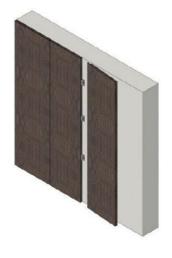

Available in 2 versions:

- Boiserie V with vertical panels
- Boiserie H with horizontal panels.

The panels are made from okoumè multilayer wood and are available in a wide variety of finishes, from natural or colored wood, to lacquered or special finishes such as porcelain, stones and fabrics/alutes.

# VERTICAL APPLICATION

Installation of the starting panel Boiserie-V.

Anchor of the starting panel Boiserie-V.

Installation of following panels Boiserie-V.