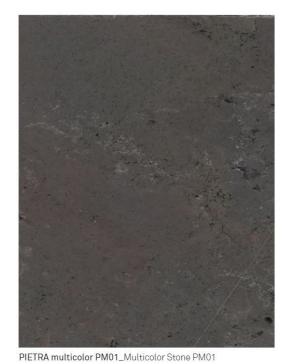

#### WOODS

ROVERE Naturale RN01\_ Natural Oak RN01

ROVERE Antico Naturale RA01\_ Antique Natural Oak RA01

ROVERE Antico Grigio RA02\_ Antique Grey Oak RA02

ROVERE Tinto Moka RT04\_ Moka Stained Oak RT04

ROVERE LACCATO Bianco RL01\_ White Lacquered Oak RL01

#### WOODS

NOCE Canaletto NC01\_ American Walnut NC01

FRASSINO MATÈ Tabacco FM06\_Matè Ash Tobacco FM06