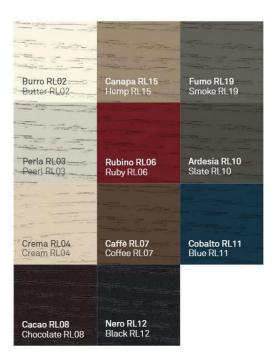

#### WOODS

ROVERE Naturale RN01\_ Natural Oak RN01

ROVERE Antico Naturale RA01\_ Antique Natural Oak RA01

ROVERE Antico Grigio RA02\_ Antique Grey Oak RA02

ROVERE Tinto Moka RT04\_ Moka Stained Oak RT04

ROVERE LACCATO Bianco RL01\_ White Lacquered Oak RL01

#### WOODS

NOCE Canaletto NC01\_ American Walnut NC01

FRASSINO MATÈ Tabacco FM06\_Matè Ash Tobacco FM06