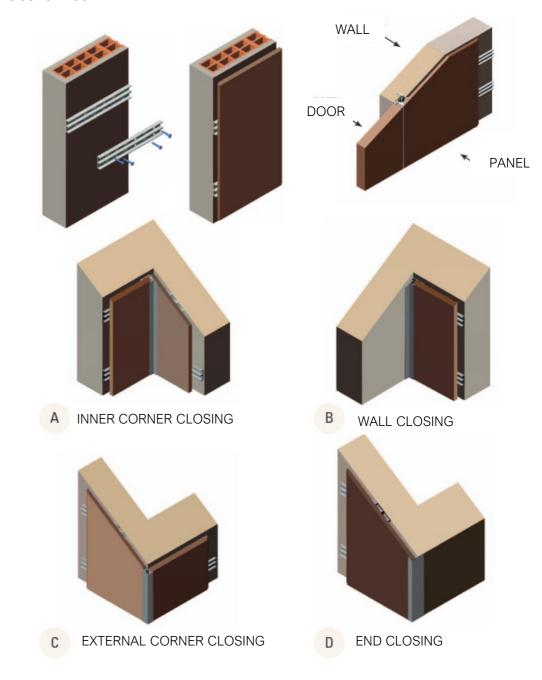

# **SPECIFICATIONS**

Edged closing panel.

45° assembled panel with one side maximum dimension 150 mm.

Matched or lacquered aluminum profile for closing.

90° assembled panel.

16 mm

#### Boiserie "Tech"

BOISERIE "TECH" IS A WALL PANEL SYSTEM, MADE BY OKOUMÈ MULTILAYER WOOD. PANELS ARE HUNG ON THE WALL THROUGH CLIPS, FIXED IN THE BACK SIDE OF PANELS, VERTICALLY OR HORIZONTALLY.

THIS SOLUTION PERMITS AN EASY REMOVAL OF THE PANELS AS NEEDED, IN ORDER TO ALLOW FOR MAINTAINANCE OF THE WALL (CABLE, TUBES...)
DIFFERENT CLOSING PROFILES ARE AVAILABLE DEPENDING ON THE APPLICATION NEEDED.