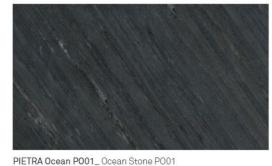

#### WOODS

ROVERE Naturale RN01\_ Natural Oak RN01

ROVERE Antico Naturale RA01\_ Antique Natural Oak RA01

ROVERE Antico Grigio RA02\_ Antique Grey Oak RA02

ROVERE Tinto Moka RT04\_ Moka Stained Oak RT04

ROVERE LACCATO Bianco RL01\_ White Lacquered Oak RL01

#### WOODS

NOCE Canaletto NC01\_ American Walnut NC01

FRASSINO MATÈ Tabacco FM06\_Matè Ash Tobacco FM06