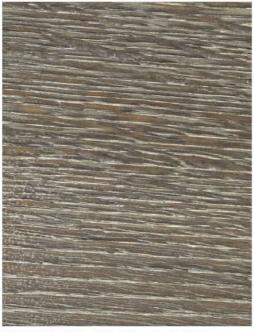

#### WOODS

ROVERE Naturale RN01\_ Natural Oak RN01

ROVERE Antico Naturale RA01\_ Antique Natural Oak RA01

ROVERE Antico Grigio RA02\_ Antique Grey Oak RA02

ROVERE Tinto Moka RT04\_ Moka Stained Oak RT04

ROVERE LACCATO Bianco RL01\_ White Lacquered Oak RL01