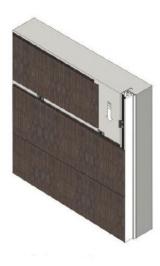

# MATERIA COLLECTION LUXURY DECOR AND BESPOKE SOLUTIONS

Boiserie is a system of customizable panels which can create a wide variety of atmospheres for the interior space depending on the finish selection.

Available in 2 versions:

- Boiserie V with vertical panels
- Boiserie H with horizontal panels.

The panels are made from okoumè multilayer wood and are available in a wide variety of finishes, from natural or colored wood, to lacquered or special finishes such as porcelain, stones and fabrics/alutes.

The system can be integrated with the flush to wall frame B-Line and permits to have a fully coplanar surface between door and panels.

The doors and panels may also come in a primed finish to allow for the customer to paint over it or install their own wall paper finish.