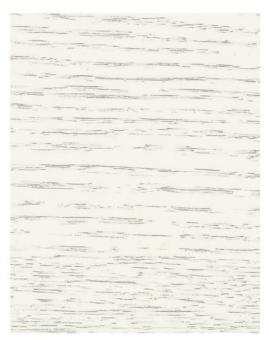

#### WOODS

ROVERE Naturale RN01\_ Natural Oak RN01

ROVERE Antico Naturale RA01\_ Antique Natural Oak RA01

ROVERE Antico Grigio RA02\_ Antique Grey Oak RA02

ROVERE Tinto Moka RT04\_ Moka Stained Oak RT04

ROVERE LACCATO Bianco RL01\_ White Lacquered Oak RL01