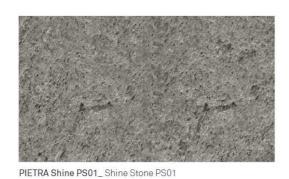

#### WOODS

ROVERE Naturale RN01\_ Natural Oak RN01

ROVERE Antico Naturale RA01\_ Antique Natural Oak RA01

ROVERE Antico Grigio RA02\_ Antique Grey Oak RA02

ROVERE Tinto Moka RT04\_ Moka Stained Oak RT04

ROVERE LACCATO Bianco RL01\_ White Lacquered Oak RL01

#### WOODS

NOCE Canaletto NC01\_ American Walnut NC01

FRASSINO MATÈ Tabacco FM06\_Matè Ash Tobacco FM06