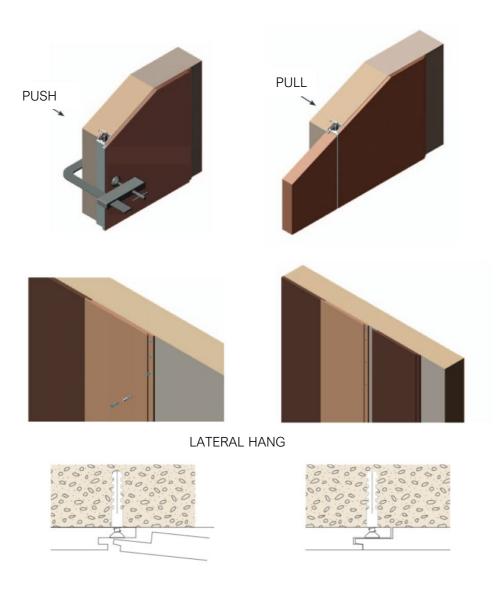

# HORIZONTAL APPLICATION

Installation of the starting panel Boiserie-H.

Anchor of the starting panel Boiserie-H.

Installation of following panels Boiserie-H.

# VERTICAL APPLICATION

Installation of the starting panel Boiserie-V.

Anchor of the starting panel Boiserie-V.

Installation of following panels Boiserie-V.