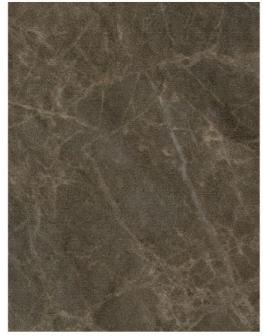

#### WOODS

ROVERE Naturale RN01\_ Natural Oak RN01

ROVERE Antico Naturale RA01\_ Antique Natural Oak RA01

ROVERE Antico Grigio RA02\_ Antique Grey Oak RA02

ROVERE Tinto Moka RT04\_ Moka Stained Oak RT04

ROVERE LACCATO Bianco RL01\_ White Lacquered Oak RL01

#### WOODS

NOCE Canaletto NC01\_ American Walnut NC01

FRASSINO MATÈ Tabacco FM06\_Matè Ash Tobacco FM06