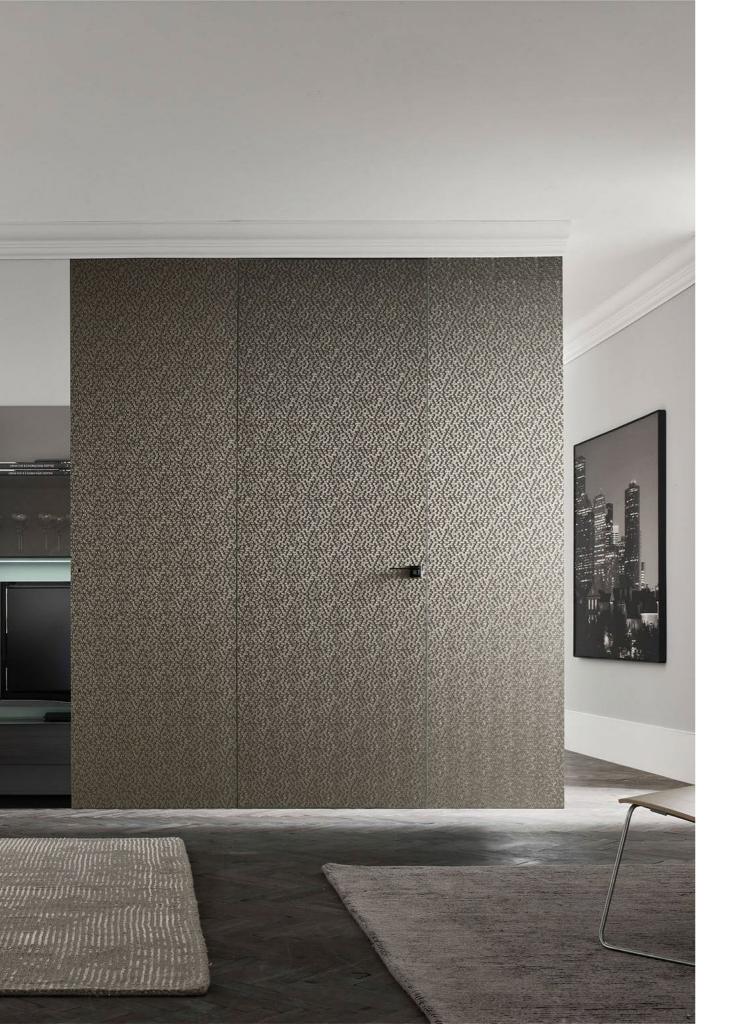

# Boiserie "Light"

BOISERIE "LIGHT" IS A WALL PANEL SYSTEM, MADE BY OKOUMÈ MULTILAYER WOOD. THE PANEL SYSTEM CAN BE INTEGRATED WITH THE FLUSH-TO-WALL FRAME, PERMITTING A FULL LINEARITY BETWEEN DOOR AND PANELS.

PANELS ARE HUNG ON THE WALL WITH PLUGS AND SCREWS. THE JOIN BETWEEN PANELS HAS BEEN DESIGNED TO HIDE ANCHOR SCREWS. PANELS ARE AVAILABLE IN THE SAME FINISHING AS DOORS.