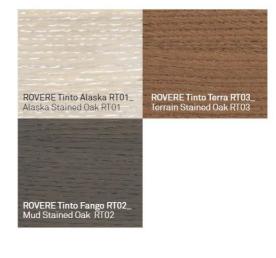

#### WOODS

ROVERE Naturale RN01\_ Natural Oak RN01

ROVERE Antico Naturale RA01\_ Antique Natural Oak RA01

ROVERE Antico Grigio RA02\_ Antique Grey Oak RA02

ROVERE Tinto Moka RT04\_ Moka Stained Oak RT04

ROVERE LACCATO Bianco RL01\_ White Lacquered Oak RL01