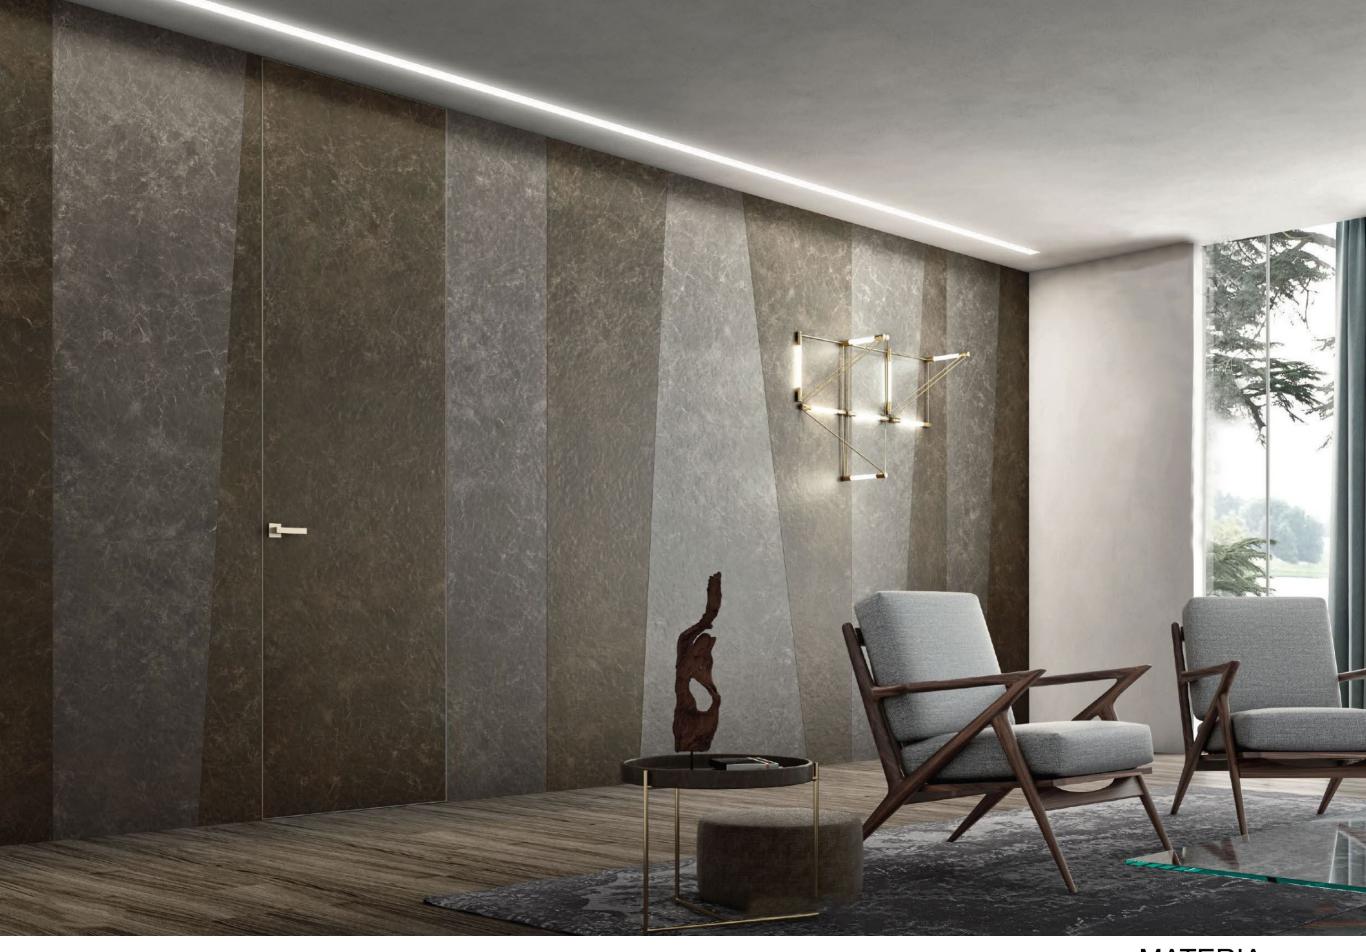

# MATERIA COLLECTION LUXURY DECOR AND BESPOKE SOLUTIONS

Boiserie is a system of customizable panels which can create a wide variety of atmospheres for the interior space depending on the finish selection.

Available in 2 versions:

- Boiserie V with vertical panels
- Boiserie H with horizontal panels.

The panels are made from okoumè multilayer wood and are available in a wide variety of finishes, from natural or colored wood, to lacquered or special finishes such as porcelain, stones and fabrics/alutes.

The system can be integrated with the flush to wall frame B-Line and permits to have a fully coplanar surface between door and panels.

The doors and panels may also come in a primed finish to allow for the customer to paint over it or install their own wall paper finish.