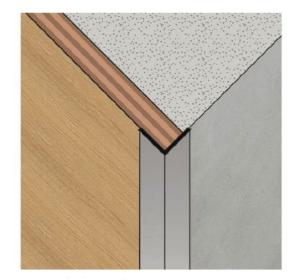

# **SPECIFICATIONS**

Edged closing panel.

45° assembled panel with one side maximum dimension 150 mm.

Matched or lacquered aluminum profile for closing.

90° assembled panel.

16 mm

# Boiserie "Light"

BOISERIE "LIGHT" IS A WALL PANEL SYSTEM, MADE BY OKOUMÈ MULTILAYER WOOD. THE PANEL SYSTEM CAN BE INTEGRATED WITH THE FLUSH-TO-WALL FRAME, PERMITTING A FULL LINEARITY BETWEEN DOOR AND PANELS.

PANELS ARE HUNG ON THE WALL WITH PLUGS AND SCREWS. THE JOIN BETWEEN PANELS HAS BEEN DESIGNED TO HIDE ANCHOR SCREWS. PANELS ARE AVAILABLE IN THE SAME FINISHING AS DOORS.