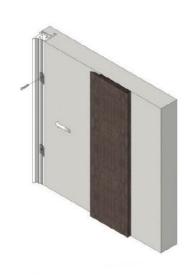

# Boiserie "Light"

BOISERIE "LIGHT" IS A WALL PANEL SYSTEM, MADE BY OKOUMÈ MULTILAYER WOOD. THE PANEL SYSTEM CAN BE INTEGRATED WITH THE FLUSH-TO-WALL FRAME, PERMITTING A FULL LINEARITY BETWEEN DOOR AND PANELS.

PANELS ARE HUNG ON THE WALL WITH PLUGS AND SCREWS. THE JOIN BETWEEN PANELS HAS BEEN DESIGNED TO HIDE ANCHOR SCREWS. PANELS ARE AVAILABLE IN THE SAME FINISHING AS DOORS.