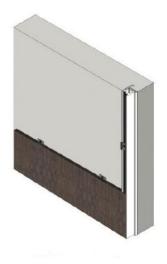

# HORIZONTAL APPLICATION

Installation of the starting panel Boiserie-H.

Anchor of the starting panel Boiserie-H.

Installation of following panels Boiserie-H.

# VERTICAL APPLICATION

Installation of the starting panel Boiserie-V.

Anchor of the starting panel Boiserie-V.

Installation of following panels Boiserie-V.