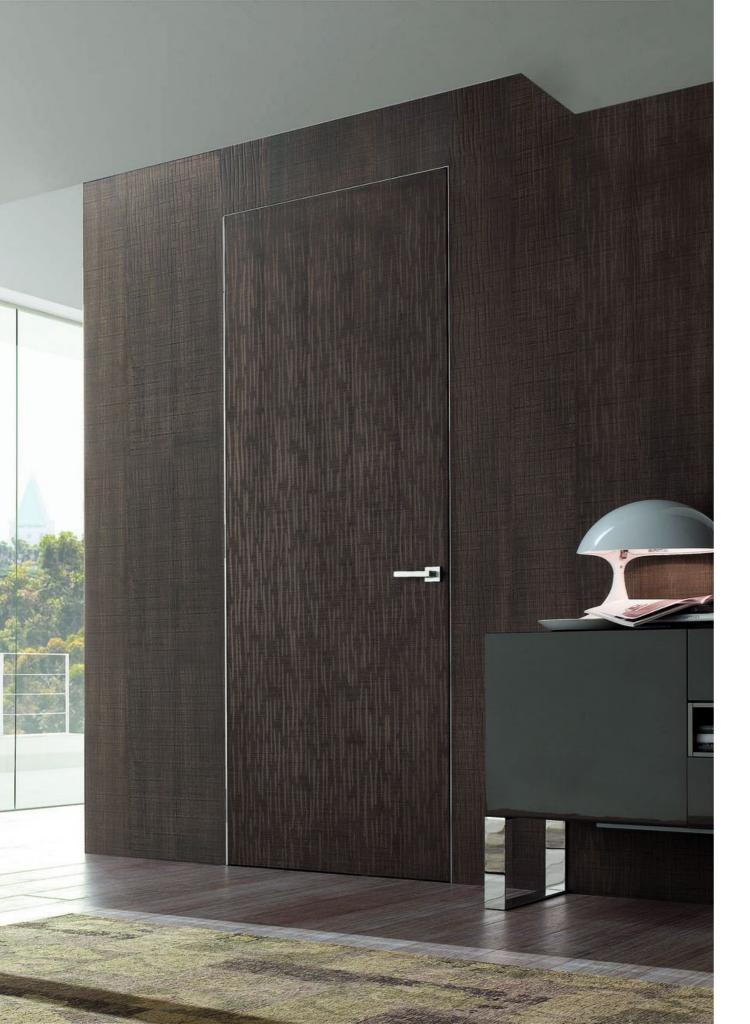

# MATERIA COLLECTION LUXURY DECOR AND BESPOKE SOLUTIONS

Boiserie is a system of customizable panels which can create a wide variety of atmospheres for the interior space depending on the finish selection.

Available in 2 versions:

- Boiserie V with vertical panels
- Boiserie H with horizontal panels.

The panels are made from okoumè multilayer wood and are available in a wide variety of finishes, from natural or colored wood, to lacquered or special finishes such as porcelain, stones and fabrics/alutes.

The system can be integrated with the flush to wall frame B-Line and permits to have a fully coplanar surface between door and panels.

The doors and panels may also come in a primed finish to allow for the customer to paint over it or install their own wall paper finish.