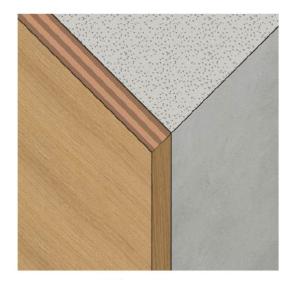

# **SPECIFICATIONS**

Edged closing panel.

45° assembled panel with one side maximum dimension 150 mm.

Matched or lacquered aluminum profile for closing.

90° assembled panel.

16 mm