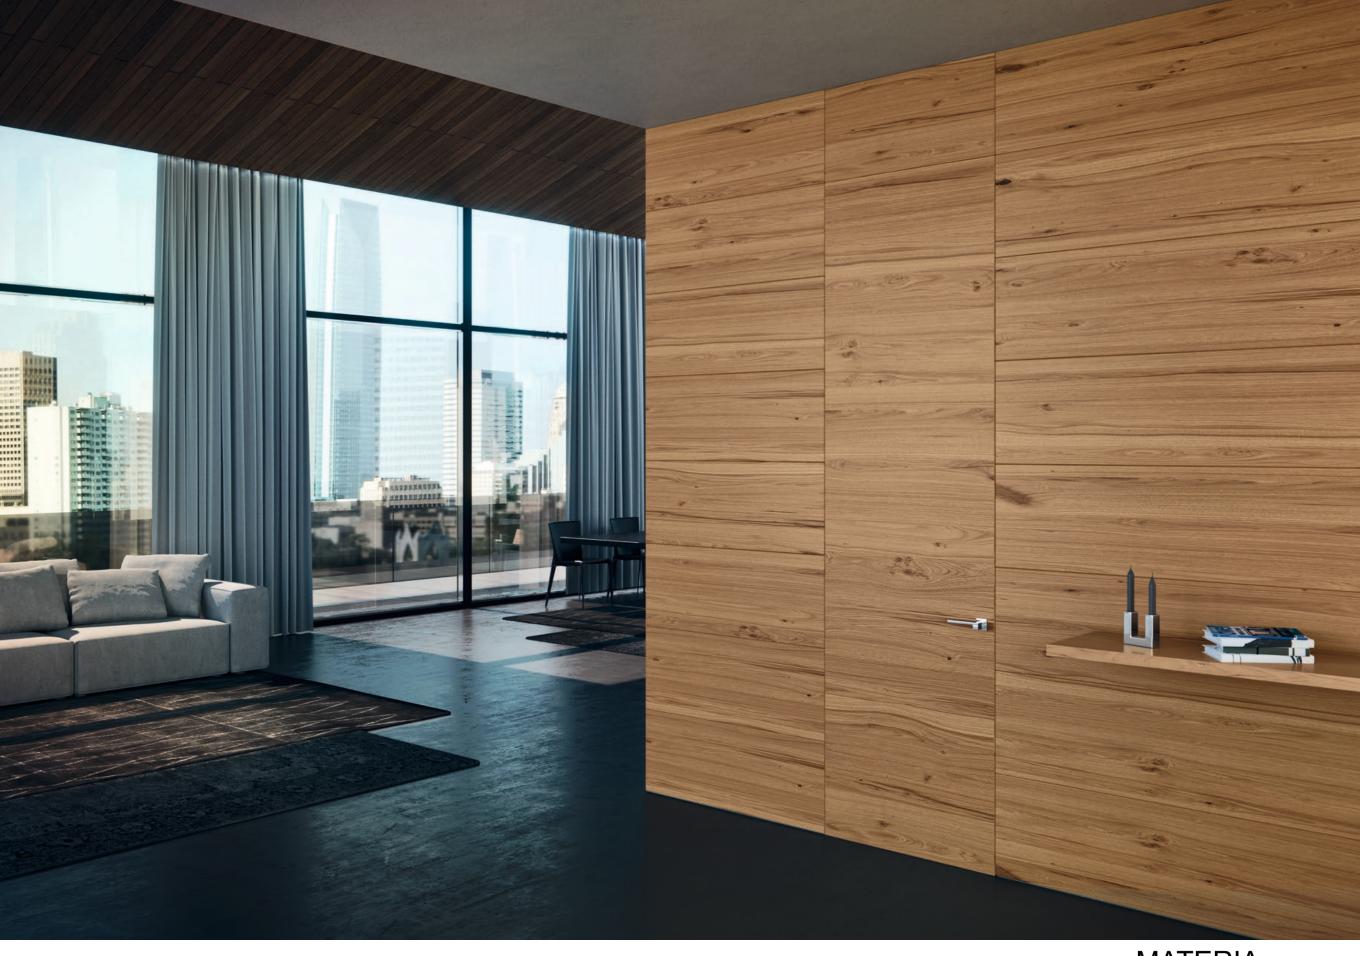

# MATERIA COLLECTION LUXURY DECOR AND BESPOKE SOLUTIONS

Boiserie is a system of customizable panels which can create a wide variety of atmospheres for the interior space depending on the finish selection.

Available in 2 versions:

- Boiserie V with vertical panels
- Boiserie H with horizontal panels.

The panels are made from okoumè multilayer wood and are available in a wide variety of finishes, from natural or colored wood, to lacquered or special finishes such as porcelain, stones and fabrics/alutes.

The system can be integrated with the flush to wall frame B-Line and permits to have a fully coplanar surface between door and panels.

The doors and panels may also come in a primed finish to allow for the customer to paint over it or install their own wall paper finish.