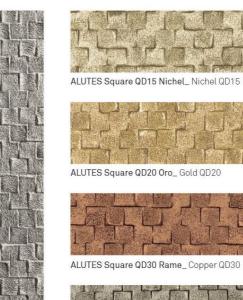

ALUTES Silk SK10 Argento\_ Silver SK10

ALUTES Fiori FI10 Argento\_ Silver FI10

ALUTES Silk SK20 Oro\_ Gold SK20

ALUTES Fiori FI20 Oro\_ Gold FI20

ALUTES Fiori FI60 Nero\_ Black FI60

ALUTES Square QD10 Argento\_ Silver QD10

ALUTES Square QD40 Acciaio\_ Steel QD40

ALUTES Square QD50 Bronzo\_ Bronze QD50

ALUTES Square QD60 Nero\_ Black QD60

ECOCUOIO Testa di Moro R07\_ Eco-leather Dark Brown R07

ECOCUOIO Grigio R05\_ Eco-leather Grey R05