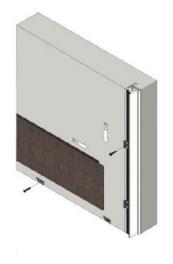

# HORIZONTAL APPLICATION

Installation of the starting panel Boiserie-H.

Anchor of the starting panel Boiserie-H.

Installation of following panels Boiserie-H.

# VERTICAL APPLICATION

Installation of the starting panel Boiserie-V.

Anchor of the starting panel Boiserie-V.

Installation of following panels Boiserie-V.