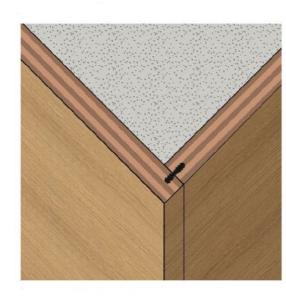

# **SPECIFICATIONS**

Edged closing panel.

45° assembled panel with one side maximum dimension 150 mm.

Matched or lacquered aluminum profile for closing.

90° assembled panel.

16 mm

#### Boiserie "Tech"

BOISERIE "TECH" IS A WALL PANEL SYSTEM, MADE BY OKOUMÈ MULTILAYER WOOD. PANELS ARE HUNG ON THE WALL THROUGH CLIPS, FIXED IN THE BACK SIDE OF PANELS, VERTICALLY OR HORIZONTALLY.

THIS SOLUTION PERMITS AN EASY REMOVAL OF THE PANELS AS NEEDED, IN ORDER TO ALLOW FOR MAINTAINANCE OF THE WALL (CABLE, TUBES...)
DIFFERENT CLOSING PROFILES ARE AVAILABLE DEPENDING ON THE APPLICATION NEEDED.