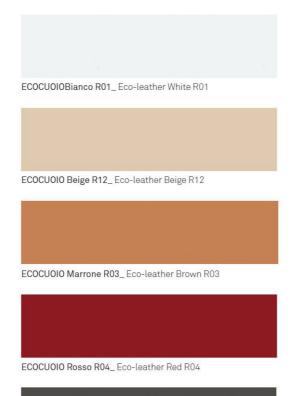

ALUTES Square QD40 Acciaio\_ Steel QD40

ALUTES Square QD50 Bronzo\_ Bronze QD50

ALUTES Square QD60 Nero\_ Black QD60

ECOCUOIO Testa di Moro R07\_ Eco-leather Dark Brown R07

ECOCUOIO Grigio R05\_ Eco-leather Grey R05

ECOCUOIO Blu R06\_ Eco-leather Blue R06

ECOCUOIO Bordeaux R10\_ Eco-leather Bordeaux R10

ECOCUOIO Nero R08\_ Eco-leather Black R08

SPECCHIO Antico Argento SA11\_Antique Silver Mirror SA11

SPECCHIO Antico Oro SA12\_ Antique Gold Mirror SA12