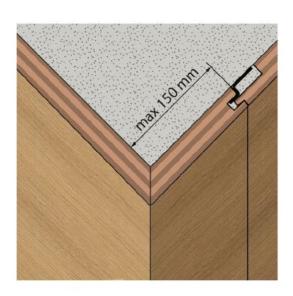

# **SPECIFICATIONS**

Edged closing panel.

45° assembled panel with one side maximum dimension 150 mm.

Matched or lacquered aluminum profile for closing.

90° assembled panel.

16 mm