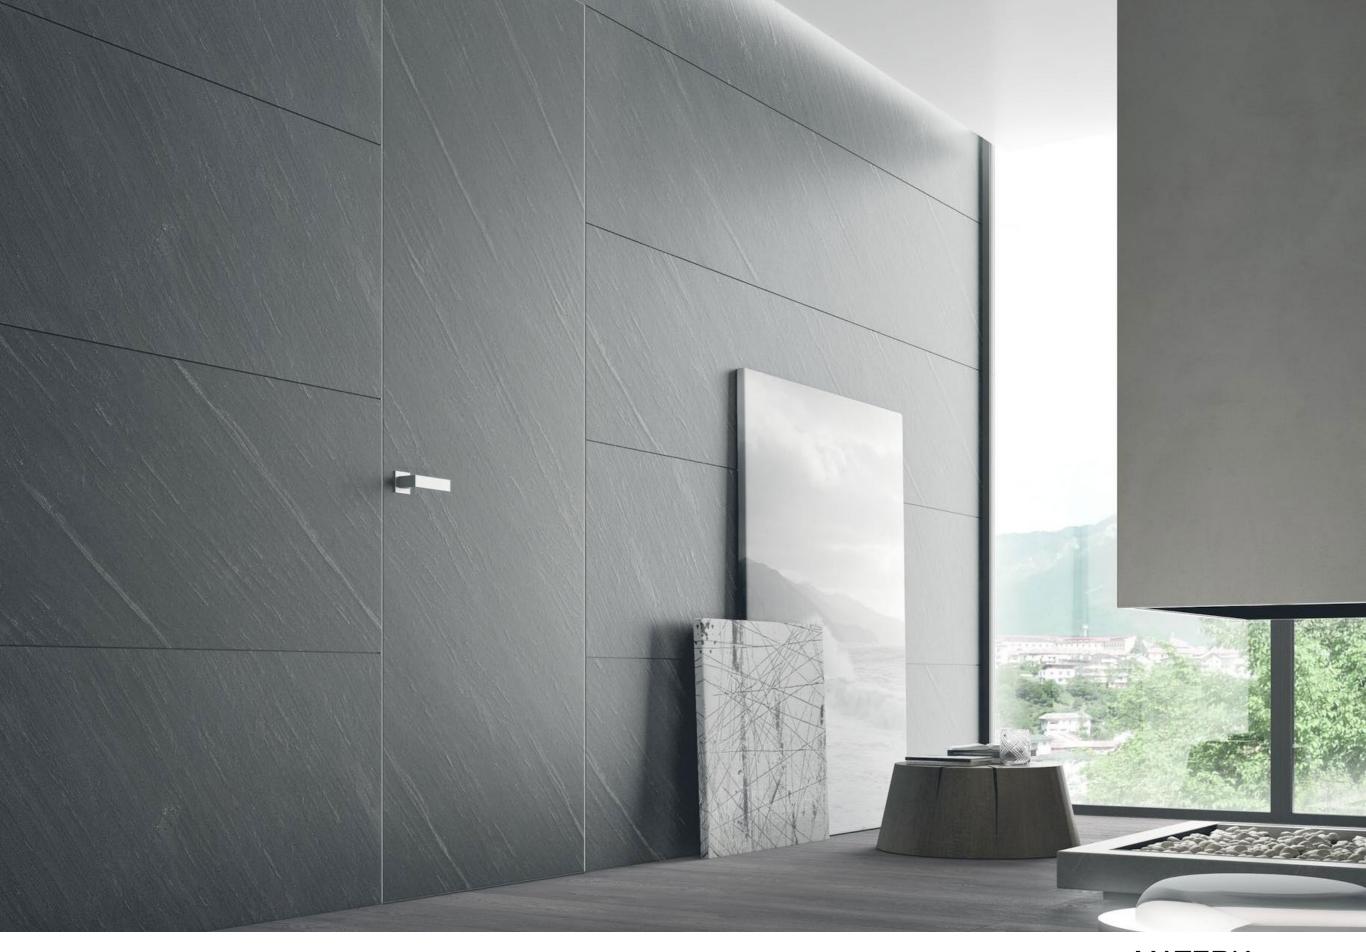

#### Boiserie "Tech"

BOISERIE "TECH" IS A WALL PANEL SYSTEM, MADE BY OKOUMÈ MULTILAYER WOOD. PANELS ARE HUNG ON THE WALL THROUGH CLIPS, FIXED IN THE BACK SIDE OF PANELS, VERTICALLY OR HORIZONTALLY.

THIS SOLUTION PERMITS AN EASY REMOVAL OF THE PANELS AS NEEDED, IN ORDER TO ALLOW FOR MAINTAINANCE OF THE WALL (CABLE, TUBES...)
DIFFERENT CLOSING PROFILES ARE AVAILABLE DEPENDING ON THE APPLICATION NEEDED.