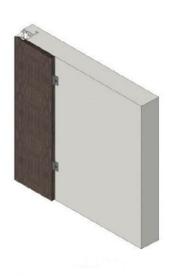

#### Boiserie "Tech"

BOISERIE "TECH" IS A WALL PANEL SYSTEM, MADE BY OKOUMÈ MULTILAYER WOOD. PANELS ARE HUNG ON THE WALL THROUGH CLIPS, FIXED IN THE BACK SIDE OF PANELS, VERTICALLY OR HORIZONTALLY.

THIS SOLUTION PERMITS AN EASY REMOVAL OF THE PANELS AS NEEDED, IN ORDER TO ALLOW FOR MAINTAINANCE OF THE WALL (CABLE, TUBES...)
DIFFERENT CLOSING PROFILES ARE AVAILABLE DEPENDING ON THE APPLICATION NEEDED.