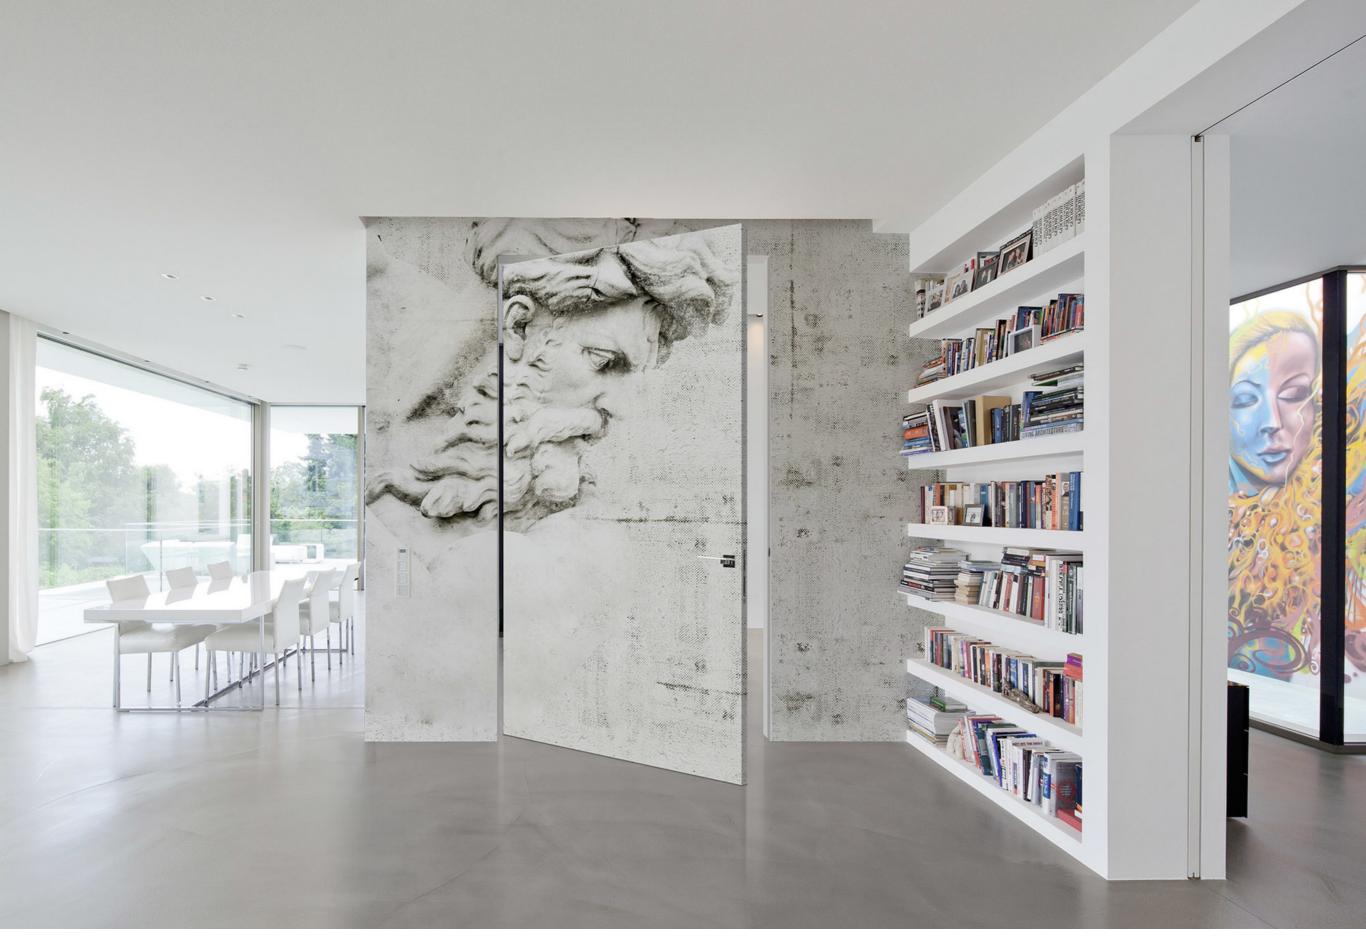

# MATERIA COLLECTION LUXURY DECOR AND BESPOKE SOLUTIONS

Boiserie is a system of customizable panels which can create a wide variety of atmospheres for the interior space depending on the finish selection.

The system can be integrated with the flush to wall frame B-Line and permits to have a fully coplanar surface between door and panels.

The doors and panels may also come in a primed finish to allow for the customer to paint over it or install their own wall paper finish.