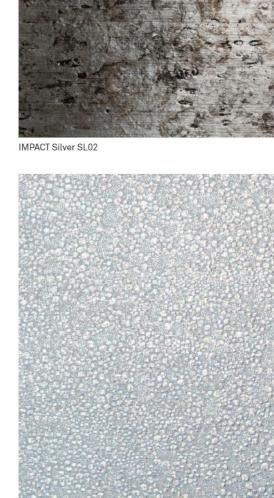

#### MATTE LACQUERS

OSSIDO Bruno GR05

NERO Greco GR03

Cemento Ghiaccio CR02\_Cement Ice CR02

Cemento Nebbia CR03\_Cement Fog CR03

Opal SG01

VINTAGE Copper SL03

IMPACT Bronze SL01