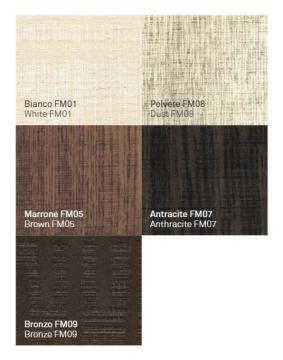

#### WOODS

ROVERE Naturale RN01\_ Natural Oak RN01

ROVERE Antico Naturale RA01\_ Antique Natural Oak RA01

ROVERE Antico Grigio RA02\_ Antique Grey Oak RA02

ROVERE Tinto Moka RT04\_ Moka Stained Oak RT04

ROVERE LACCATO Bianco RL01\_ White Lacquered Oak RL01

#### WOODS

NOCE Canaletto NC01\_ American Walnut NC01

FRASSINO MATÈ Tabacco FM06\_Matè Ash Tobacco FM06