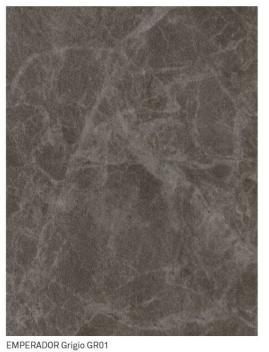

#### WOODS

ROVERE Naturale RN01\_ Natural Oak RN01

ROVERE Antico Naturale RA01\_ Antique Natural Oak RA01

ROVERE Antico Grigio RA02\_ Antique Grey Oak RA02

ROVERE Tinto Moka RT04\_ Moka Stained Oak RT04

ROVERE LACCATO Bianco RL01\_ White Lacquered Oak RL01

#### WOODS

NOCE Canaletto NC01\_ American Walnut NC01

FRASSINO MATÈ Tabacco FM06\_Matè Ash Tobacco FM06