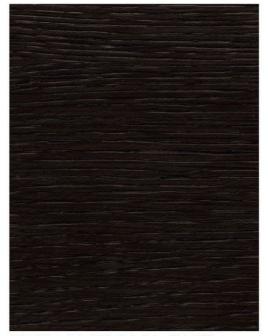

#### WOODS

ROVERE Naturale RN01\_ Natural Oak RN01

ROVERE Antico Naturale RA01\_ Antique Natural Oak RA01

ROVERE Antico Grigio RA02\_ Antique Grey Oak RA02

ROVERE Tinto Moka RT04\_ Moka Stained Oak RT04

ROVERE LACCATO Bianco RL01\_ White Lacquered Oak RL01