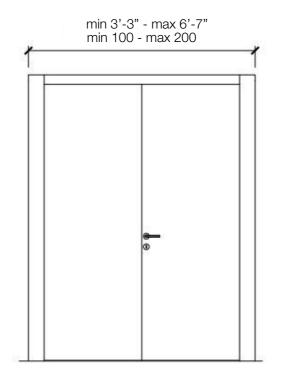

Matte lacquered or wood veneered (only on the flat surface) hinged door with matte lacquered channels on both sides. It is available in all wood samples and lacquered in all RAL colors.

It is available in the single leaf, the symmetrical double leaf and the asymmetrical double-leaf models, and can be integrated with wall panels of the same collection to create a unique system.

#### FINISH NOTES:

Finished in matt lacquered or wood veneered (only on the flat surface) hinged door with matt lacquered channels on both sides. It is available in all wood samples and lacquered in all RAL colours.