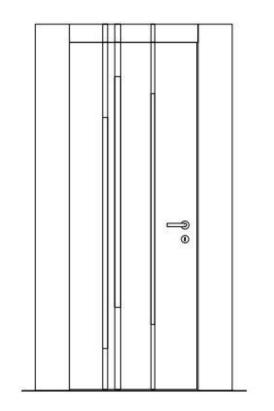

BAMBOO HINGED DOOR

The Bamboo door, similarly to wall panels, has a series of channels of different sizes that cut across the surface, each time creating different designs.

The introduction of bars lacquered in a variety of colors makes it possible to create a number of combinations to satisfy different needs.

Matte lacquered or wood veneered (only on the flat surface) hinged door with matte lacquered channels on both sides. It is available in all wood samples and lacquered in all RAL colors.

It is available in the single leaf, the symmetrical double leaf and the asymmetrical double-leaf models, and can be integrated with wall panels of the same collection to create a unique system.