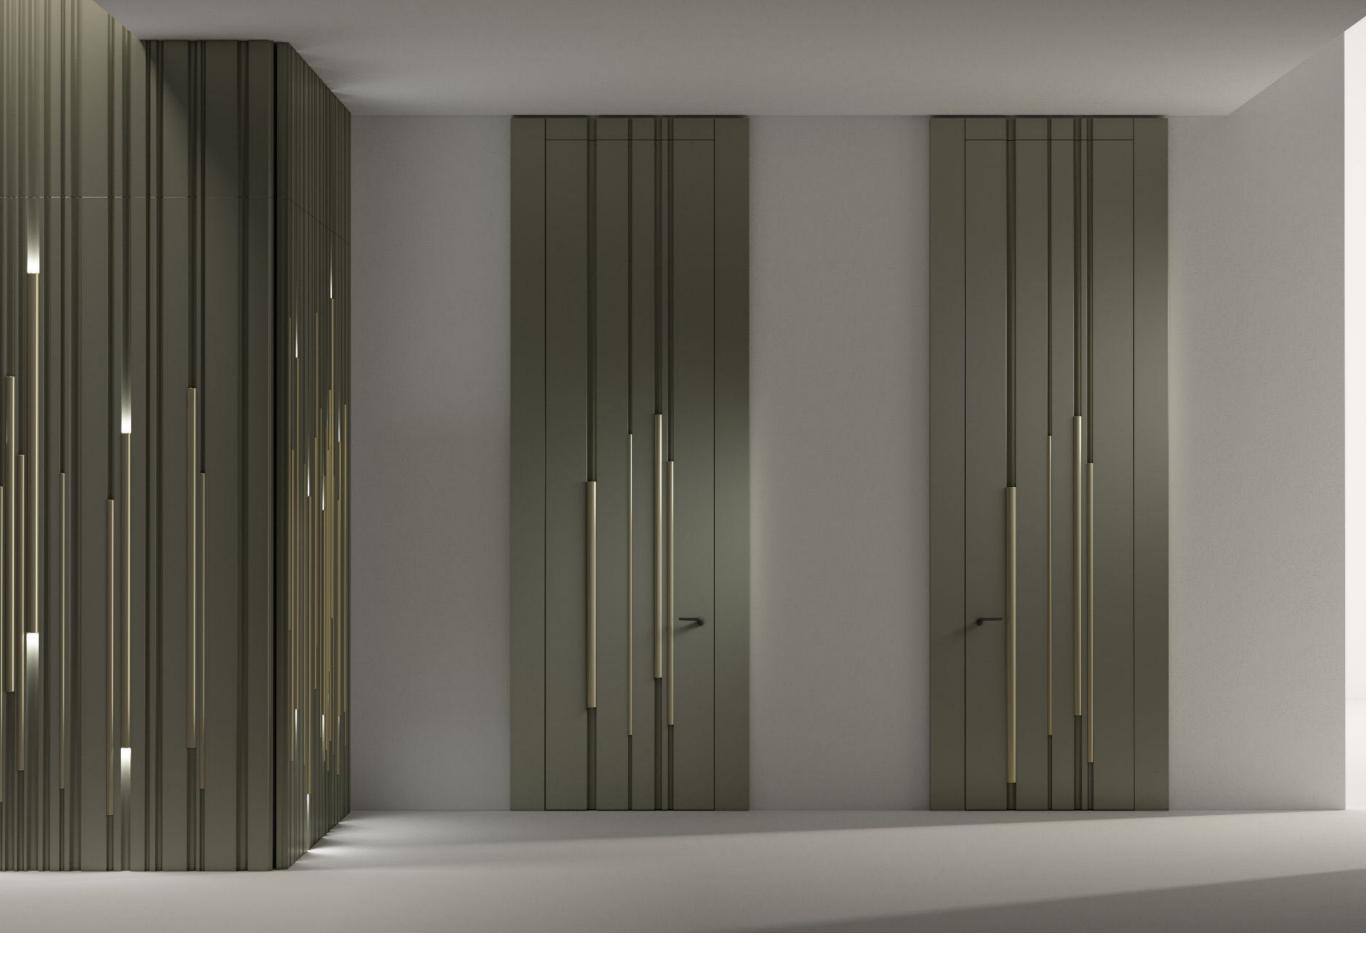

Matte lacquered or wood veneered (only on the flat surface) hinged door with matte lacquered channels on both sides. It is available in all wood samples and lacquered in all RAL colors.

It is available in the single leaf, the symmetrical double leaf and the asymmetrical double-leaf models, and can be integrated with wall panels of the same collection to create a unique system.

Rods only available in matte lacquer or Special finishes (ex.: titanium metallic paint, patinated gold, Delabré)

Single Hinged Door

Asymmetrical Double Hinged Door

Symmetrical Double Hinged Door

MATERIA LUXURY DECOR AND BESPOKE SOLUTIONS door L. 900