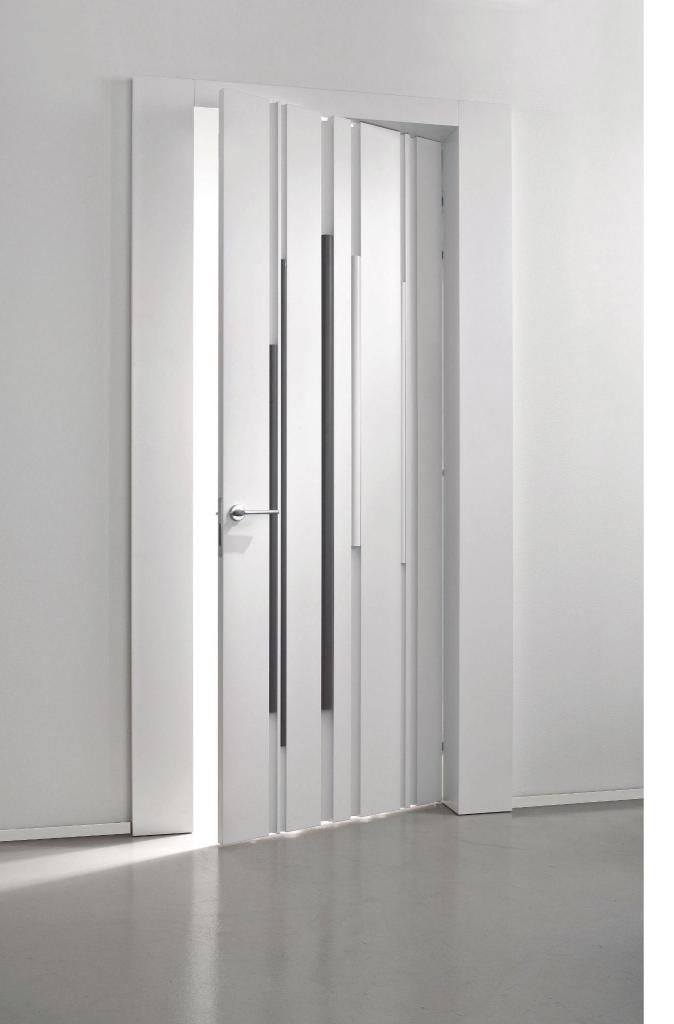

BAMBOO HINGED DOOR

The Bamboo door, similarly to wall panels, has a series of channels of different sizes that cut across the surface, each time creating different designs.

The introduction of bars lacquered in a variety of colors makes it possible to create a number of combinations to satisfy different needs.

Matte lacquered or wood veneered (only on the flat surface) hinged door with matte lacquered channels on both sides. It is available in all wood samples and lacquered in all RAL colors.

It is available in the single leaf, the symmetrical double leaf and the asymmetrical double-leaf models, and can be integrated with wall panels of the same collection to create a unique system.

The lacquered bars, inserted in the door channels, create surprising chromatic efects thanks to infinite combinations of colors can be equipped with LED lighting integrated into the profiles.

Rods only available in matte lacquer or Special finishes (ex.: titanium metallic paint, patinated gold, Delabré)

Single Hinged Door

Asymmetrical Double Hinged Door

Symmetrical Double Hinged Door

MATERIA LUXURY DECOR AND BESPOKE SOLUTIONS door L. 900