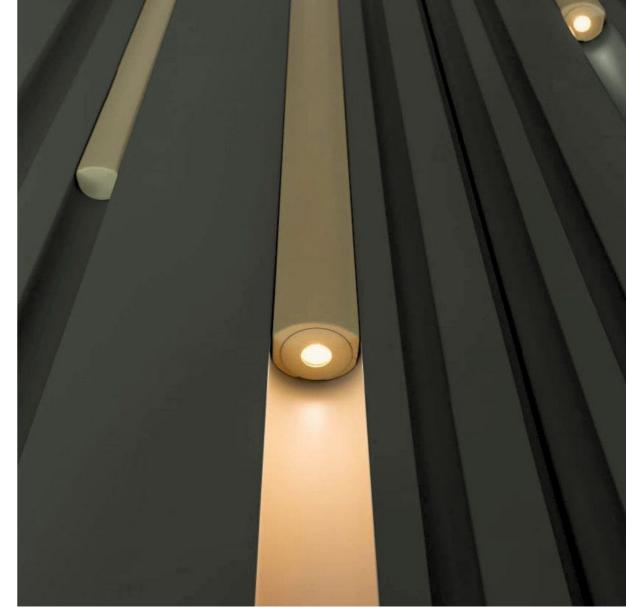

The lacquered bars, inserted in the door channels, create surprising chromatic efects thanks to infinite combinations of colors can be equipped with LED lighting integrated into the profiles.

Rods only available in matte lacquer or Special finishes (ex.: titanium metallic paint, patinated gold, Delabré)

Single Hinged Door

Asymmetrical Double Hinged Door

Symmetrical Double Hinged Door

MATERIA LUXURY DECOR AND BESPOKE SOLUTIONS door L. 900