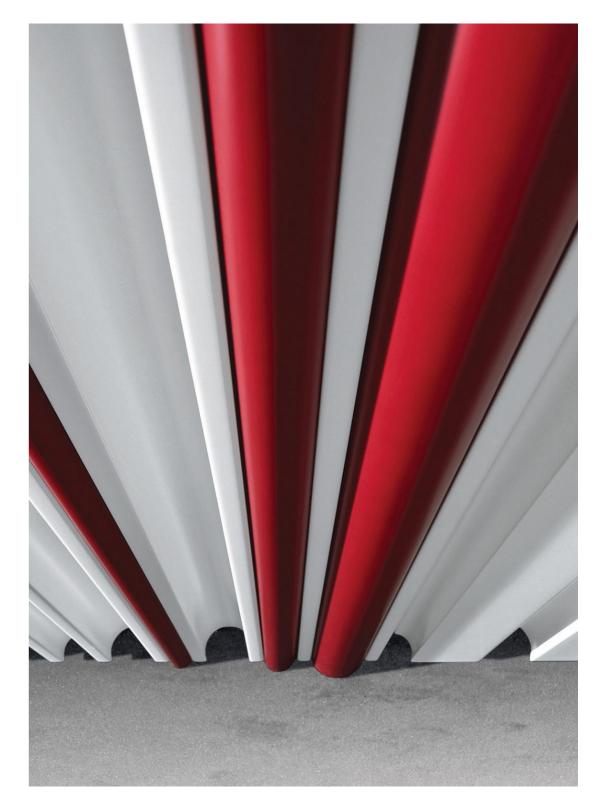

The lacquered bars, inserted in the door channels, create surprising chromatic efects thanks to infinite combinations of colors can be equipped with LED lighting integrated into the profiles.