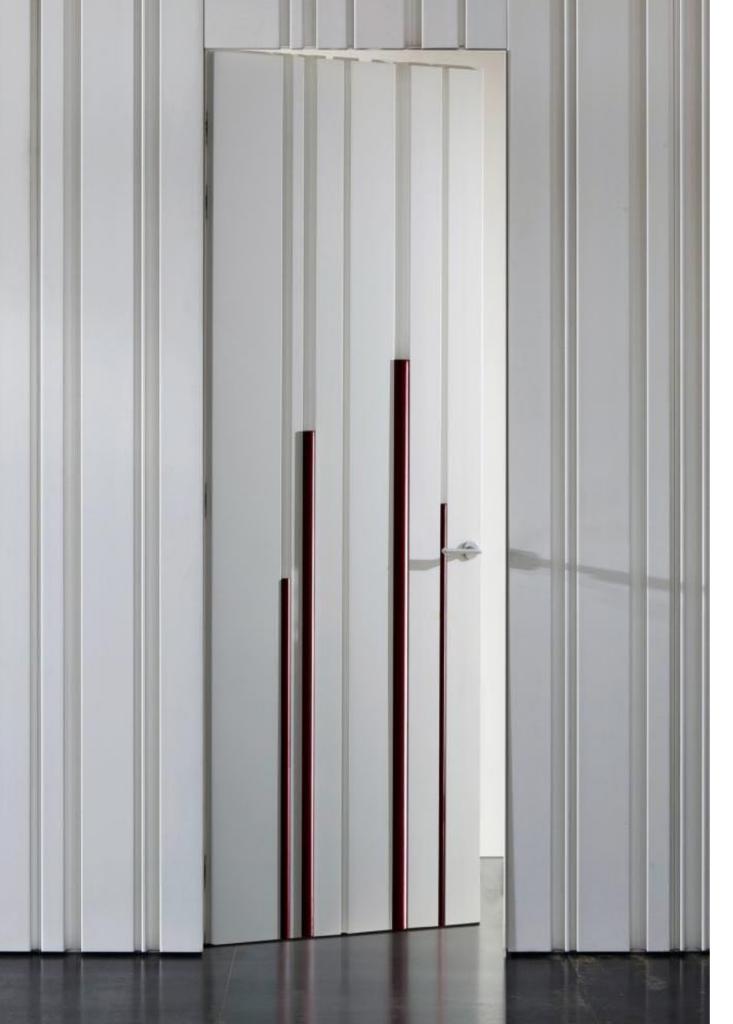

BAMBOO HINGED DOOR

The Bamboo door, similarly to wall panels, has a series of channels of different sizes that cut across the surface, each time creating different designs.

The introduction of bars lacquered in a variety of colors makes it possible to create a number of combinations to satisfy different needs.

The lacquered bars, inserted in the door channels, create surprising chromatic efects thanks to infinite combinations of colors can be equipped with LED lighting integrated into the profiles.

Rods only available in matte lacquer or Special finishes (ex.: titanium metallic paint, patinated gold, Delabré)

Single Hinged Door

Asymmetrical Double Hinged Door

Symmetrical Double Hinged Door

MATERIA LUXURY DECOR AND BESPOKE SOLUTIONS door L. 900