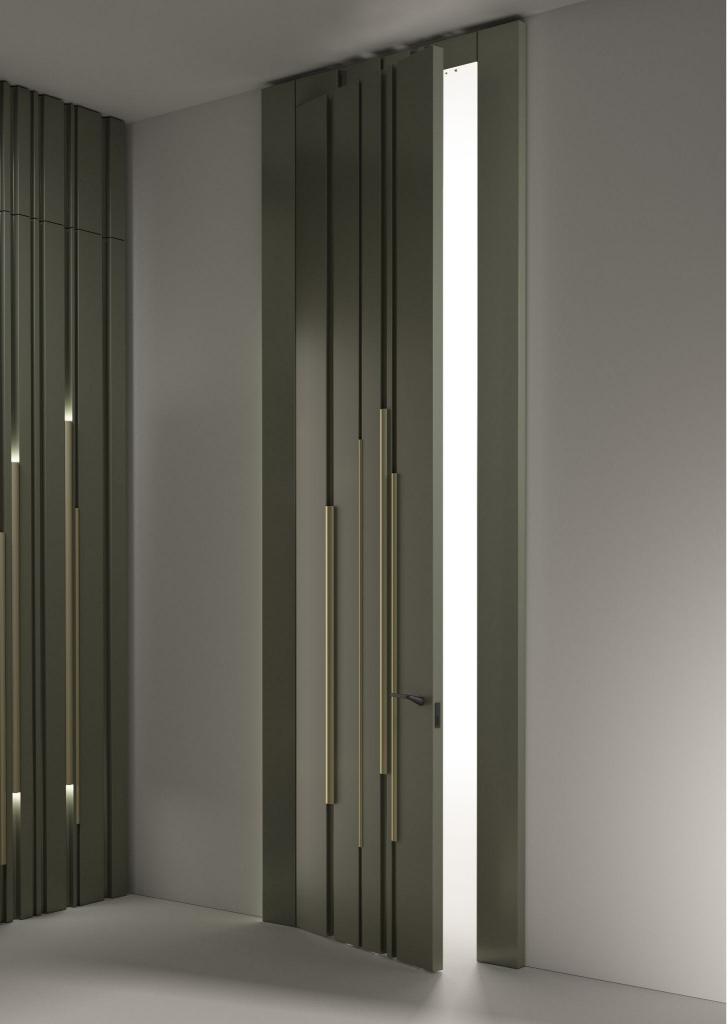

BAMBOO HINGED DOOR

The Bamboo door, similarly to wall panels, has a series of channels of different sizes that cut across the surface, each time creating different designs.

The introduction of bars lacquered in a variety of colors makes it possible to create a number of combinations to satisfy different needs.

The lacquered bars, inserted in the door channels, create surprising chromatic efects thanks to infinite combinations of colors can be equipped with LED lighting integrated into the profiles.

Rods only available in matte lacquer or Special finishes (ex.: titanium metallic paint, patinated gold, Delabré)

Single Hinged Door

Asymmetrical Double Hinged Door

Symmetrical Double Hinged Door

MATERIA LUXURY DECOR AND BESPOKE SOLUTIONS door L. 900