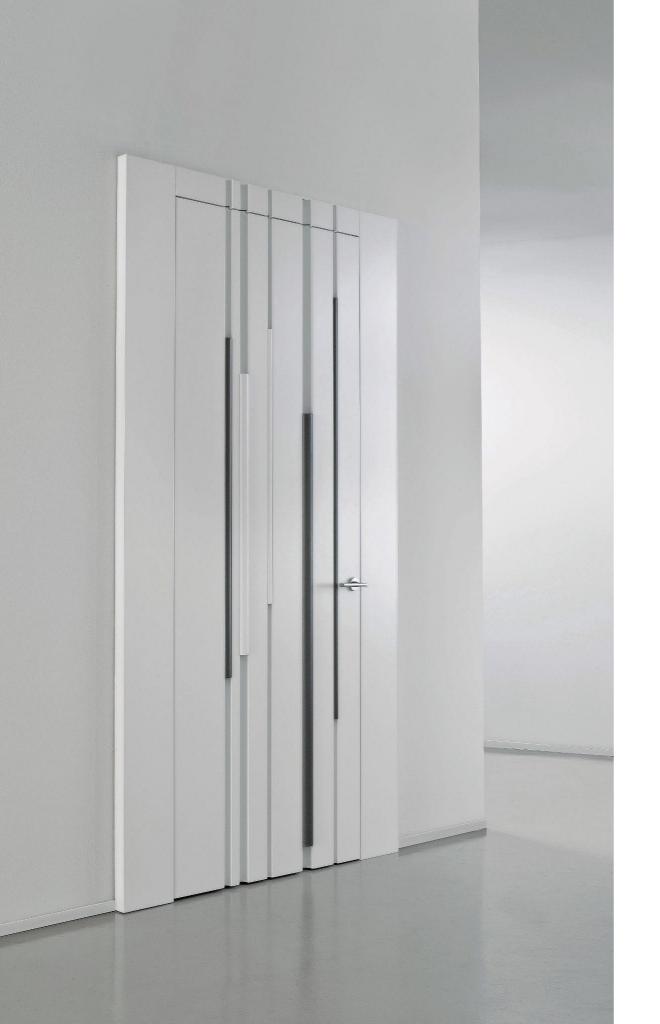

BAMBOO HINGED DOOR

The Bamboo door, similarly to wall panels, has a series of channels of different sizes that cut across the surface, each time creating different designs.

The introduction of bars lacquered in a variety of colors makes it possible to create a number of combinations to satisfy different needs.

Matte lacquered or wood veneered (only on the flat surface) hinged door with matte lacquered channels on both sides. It is available in all wood samples and lacquered in all RAL colors.

It is available in the single leaf, the symmetrical double leaf and the asymmetrical double-leaf models, and can be integrated with wall panels of the same collection to create a unique system.

The lacquered bars, inserted in the door channels, create surprising chromatic efects thanks to infinite combinations of colors can be equipped with LED lighting integrated into the profiles.

Rods only available in matte lacquer or Special finishes (ex.: titanium metallic paint, patinated gold, Delabré)

Single Hinged Door

Asymmetrical Double Hinged Door

Symmetrical Double Hinged Door

MATERIA LUXURY DECOR AND BESPOKE SOLUTIONS door L. 900