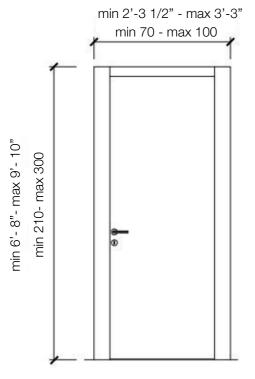

is available in the single leaf, the symmetrical double leaf and the asymmetrical double-leaf models, and can be integrated with wall panels of the same collection to create a unique system.

























The lacquered bars, inserted in the door channels, create surprising chromatic efects thanks to infinite combinations of colors can be equipped with LED lighting integrated into the profiles.



#### LACQUERED HINGED DOOR

### WOODEN HINGED DOOR





#### FINISH NOTES:

Finished in matt lacquered or wood veneered (only on the flat surface) hinged door with matt lacquered channels on both sides. It is available in all wood samples and lacquered in all RAL colours.

Rods only available in matte lacquer or Special finishes (ex.: titanium metallic paint, patinated gold, Delabré)



Single Hinged Door



Asymmetrical Double Hinged Door



Symmetrical Double Hinged Door

MATERIA LUXURY DECOR AND BESPOKE SOLUTIONS door L. 900









door L. 800



door L. 900













# PLAIN WOODS











Teak



Dyed Walnut Canaletto



Termocotto Oak



Zebrano



Mahogany



Rosewood



## Ebony

Walnut Canaletto



Wenge



# MATTE LACQUERED



RAL 3027



RAL 5018



RAL 7047



RAL 1037



RAL 5008



Available in all RAL colours







www.materiacollection.com | info@materiacollection.com



- ♀ 1060 Kane Concourse, Bay Harbor Islands, FL 33154
  - <u>267 5th Ave New York, NY 10016</u>

9