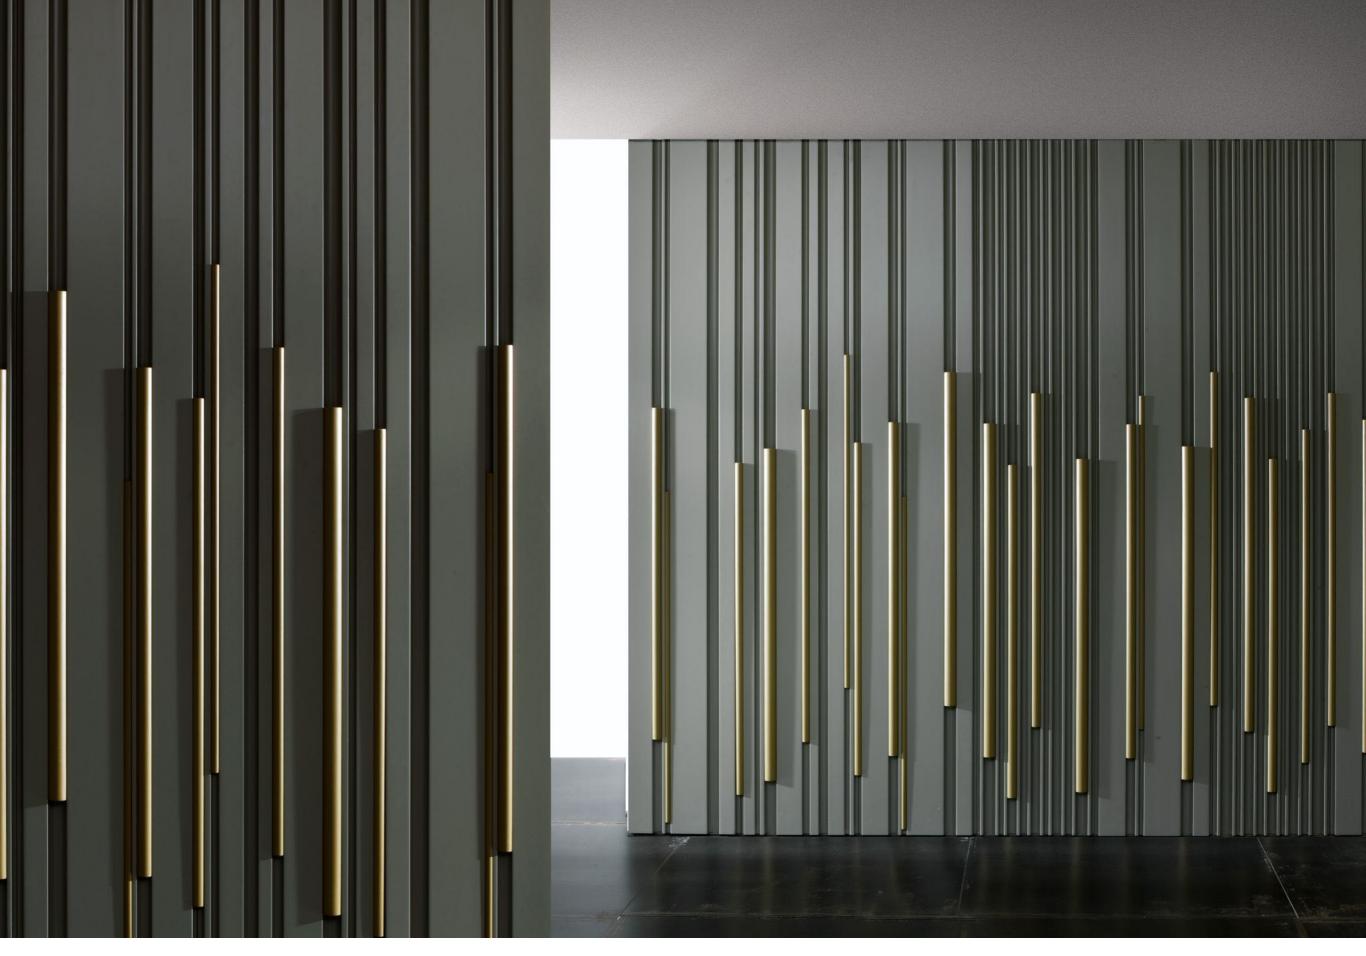

BAMBOO HINGED DOOR

The Bamboo door, similarly to wall panels, has a series of channels of different sizes that cut across the surface, each time creating different designs.

The introduction of bars lacquered in a variety of colors makes it possible to create a number of combinations to satisfy different needs.

The lacquered bars, inserted in the door channels, create surprising chromatic efects thanks to infinite combinations of colors can be equipped with LED lighting integrated into the profiles.

Rods only available in matte lacquer or Special finishes (ex.: titanium metallic paint, patinated gold, Delabré)

Single Hinged Door

Asymmetrical Double Hinged Door

Symmetrical Double Hinged Door

MATERIA LUXURY DECOR AND BESPOKE SOLUTIONS door L. 900