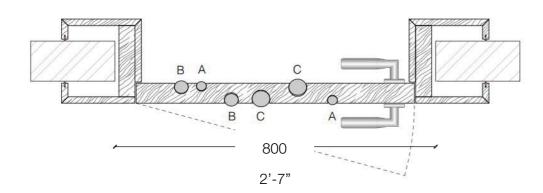

e same collection to create a unique system.

























The lacquered bars, inserted in the door channels, create surprising chromatic efects thanks to infinite combinations of colors can be equipped with LED lighting integrated into the profiles.



#### LACQUERED HINGED DOOR

### WOODEN HINGED DOOR





#### FINISH NOTES:

Finished in matt lacquered or wood veneered (only on the flat surface) hinged door with matt lacquered channels on both sides. It is available in all wood samples and lacquered in all RAL colours.

Rods only available in matte lacquer or Special finishes (ex.: titanium metallic paint, patinated gold, Delabré)



Single Hinged Door



Asymmetrical Double Hinged Door



Symmetrical Double Hinged Door

MATERIA LUXURY DECOR AND BESPOKE SOLUTIONS door L. 900









door L. 800



door L. 900













# PLAIN WOODS











Teak



Dyed Walnut Canaletto



Termocotto Oak



Zebrano



Mahogany



Rosewood



## Ebony

Walnut Canaletto



Wenge



# MATTE LACQUERED



RAL 3027



RAL 5018



RAL 7047



RAL 1037



RAL 5008



Available in all RAL colours







www.materiacollection.com | info@materiacollection.com



- ♀ 1060 Kane Concourse, Bay Harbor Islands, FL 33154
  - <u>267 5th Ave New York, NY 10016</u>

9