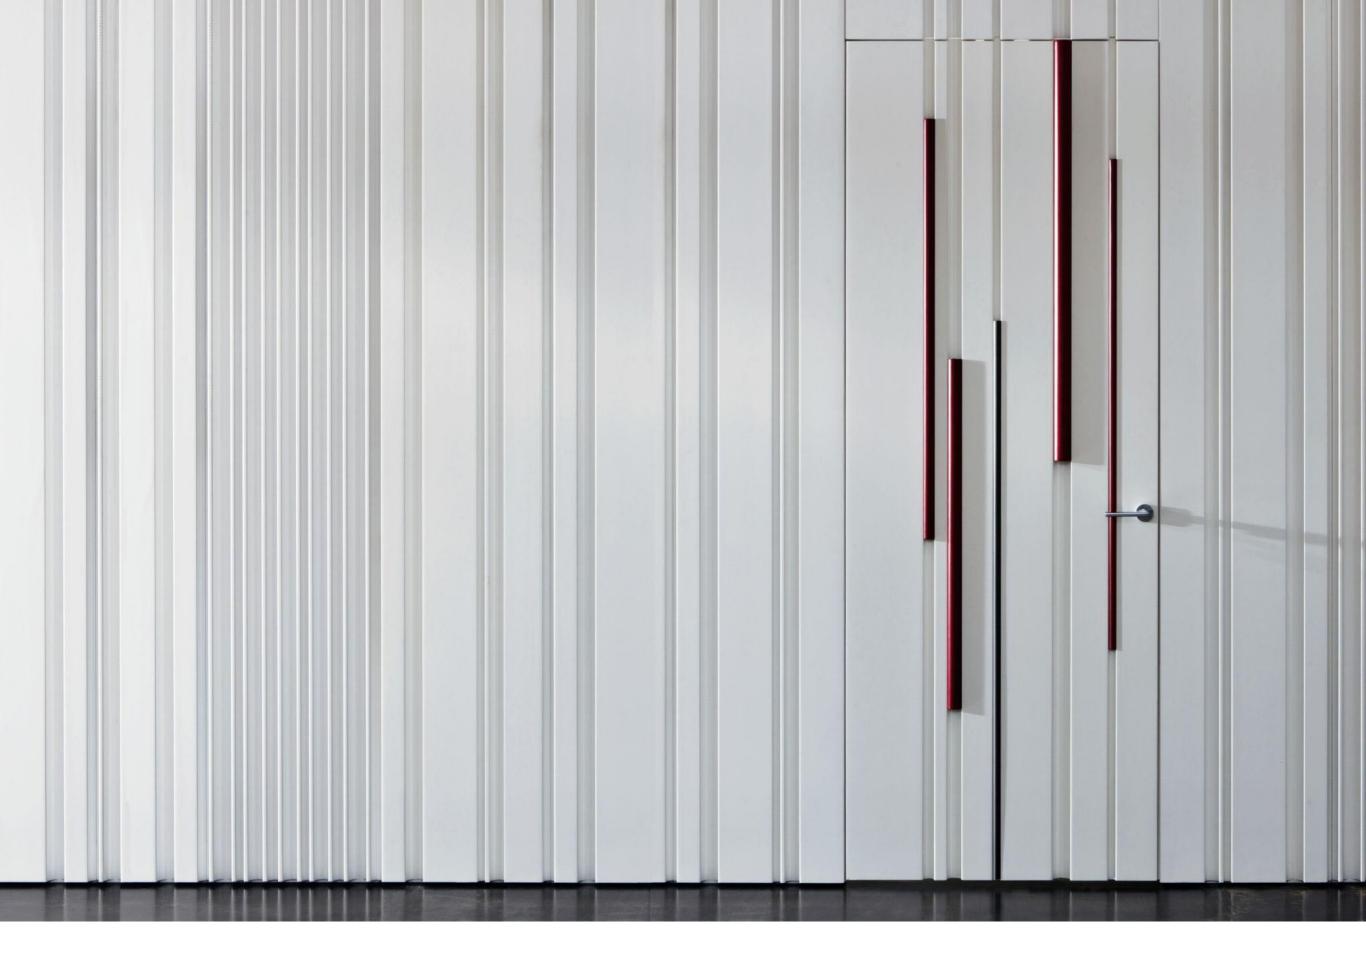

BAMBOO HINGED DOOR

The Bamboo door, similarly to wall panels, has a series of channels of different sizes that cut across the surface, each time creating different designs.

The introduction of bars lacquered in a variety of colors makes it possible to create a number of combinations to satisfy different needs.

The lacquered bars, inserted in the door channels, create surprising chromatic efects thanks to infinite combinations of colors can be equipped with LED lighting integrated into the profiles.

Rods only available in matte lacquer or Special finishes (ex.: titanium metallic paint, patinated gold, Delabré)

Single Hinged Door

Asymmetrical Double Hinged Door

Symmetrical Double Hinged Door

MATERIA LUXURY DECOR AND BESPOKE SOLUTIONS door L. 900