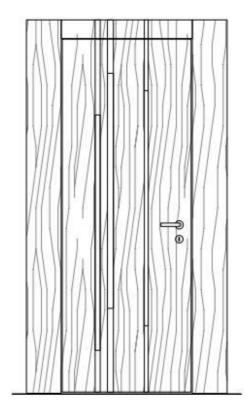

BAMBOO HINGED DOOR

The Bamboo door, similarly to wall panels, has a series of channels of different sizes that cut across the surface, each time creating different designs.

The introduction of bars lacquered in a variety of colors makes it possible to create a number of combinations to satisfy different needs.

Matte lacquered or wood veneered (only on the flat surface) hinged door with matte lacquered channels on both sides. It is available in all wood samples and lacquered in all RAL colors.

It is available in the single leaf, the symmetrical double leaf and the asymmetrical double-leaf models, and can be integrated with wall panels of the same collection to create a unique system.