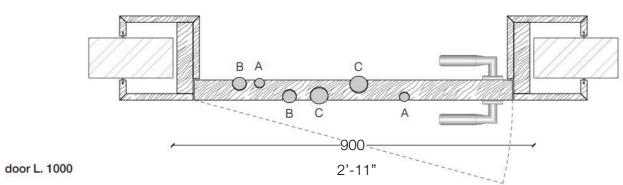

Rods only available in matte lacquer or Special finishes (ex.: titanium metallic paint, patinated gold, Delabré)

Single Hinged Door

Asymmetrical Double Hinged Door

Symmetrical Double Hinged Door

MATERIA LUXURY DECOR AND BESPOKE SOLUTIONS door L. 900