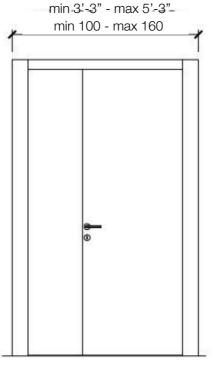

Matte lacquered or wood veneered (only on the flat surface) hinged door with matte lacquered channels on both sides. It is available in all wood samples and lacquered in all RAL colors.

It is available in the single leaf, the symmetrical double leaf and the asymmetrical double-leaf models, and can be integrated with wall panels of the same collection to create a unique system.

#### FINISH NOTES:

Finished in matt lacquered or wood veneered (only on the flat surface) hinged door with matt lacquered channels on both sides. It is available in all wood samples and lacquered in all RAL colours.