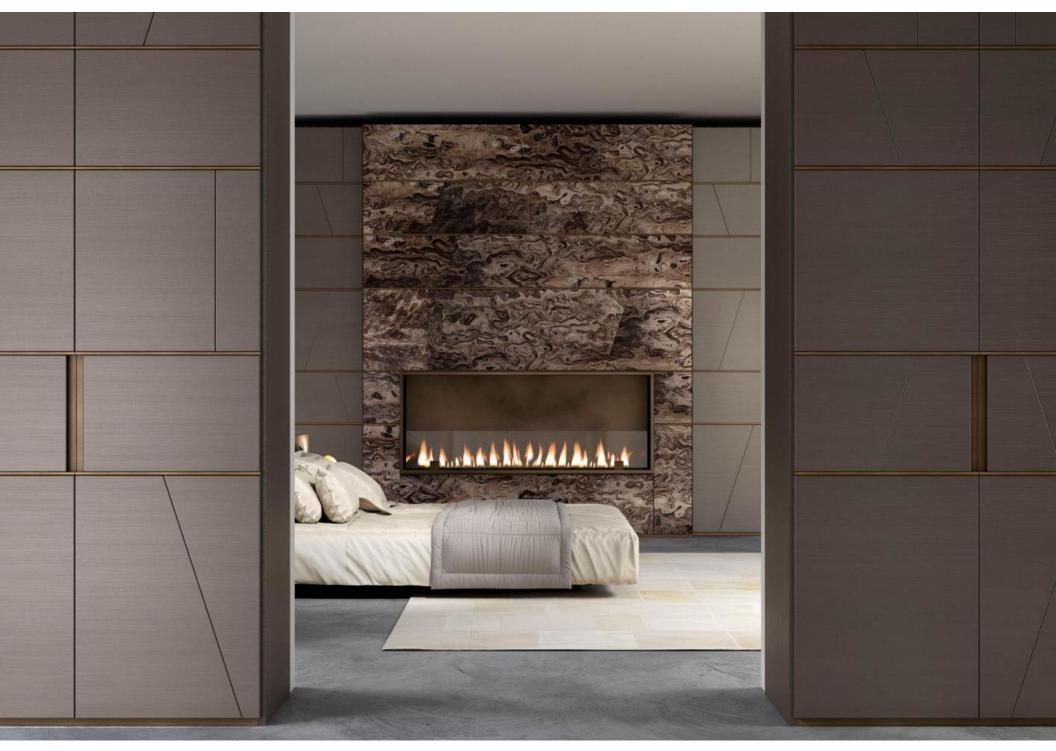

Terre Wardrobe perfectly integrates with its wall paneling system where each panel is made one-by-one and assembled in horizontal bands alternating with a wooden profile. The result is a game of trapezes, lozenges and rectangles that run after each other even on the surface of the wardrobe doors.

Exclusively for wall coverings it is possible to combine marble and lacquering or plain woods. It is also possible to create a full marble wall with the characteristic Terre geometric pattern.