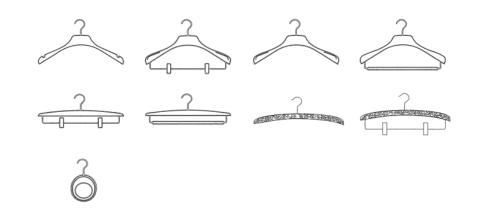

#### Wooden Tie and Belt rack

#### Jewelry / Trays / Perfumer

Hangers

LED Lighting

LED Bar Fixed in the side panel. 120LED/m - warm light

LED Bar with integrated touch button

LED Bar with integrated IR Sensor