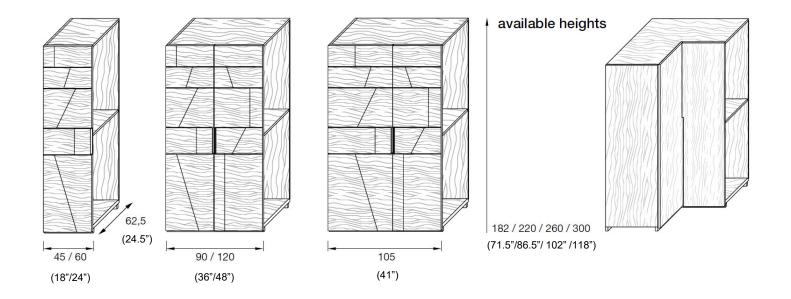

l-out shelves, with drawers with wooden or glass front, with shoe racks and with trouser holders.









The Terre wardrobe in the brushed matt lacquered version is characterized by an essential but at the same time elegant decorative design.

The characteristic element of the Terre Wardrobe's hinged doors, in addition to the geometric design, is the rounded section wooden profile that marks the door horizontally.

An added value of the Terre wardrobe system is the possibility of being completely integrated with great continuity with the wall paneling and door systems.

Exclusively for wall coverings it is possible to combine marble and lacquering or plain woods. It is also possible to create a full marble wall with the characteristic Terre geometric pattern.







### CABINET MODULES



#### doors



handles detail











LUXURY DECOR AND BESPOKE SOLUTIONS

#### Wooden Tie and Belt rack



#### Jewelry / Trays / Perfumer



Hangers



LED Lighting

LED Bar Fixed in the side panel. 120LED/m - warm light

LED Bar with integrated touch button

LED Bar with integrated IR Sensor





#### Plain Woods

### Finishes







#### Metals



| Black Iron "Cenere" | Polished Steel  | Burnished Copper |
|---------------------|-----------------|------------------|
| Satin Copper        | Burnished Brass | Satin Brass      |

### Brushed Matte Lacquered







## MATERIA COLLECTION LUXURY DECOR AND BESPOKE SOLUTIONS

1060 Kane Concourse, Bay Harbor Islands, FL 33154

www.materiacollection.com | info@materiacollection.com

1-800-849-4953 | 786-438-1330



**U.S.A HEADQUARTERS**