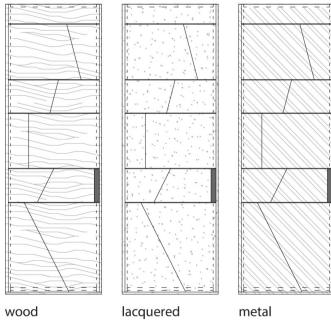

## TERRE CABINET SYSTEM

Terre is a system of custom-made wardrobes with hinged doors characterized by decorative panels separated by a wooden profile with rounded section.

Available in all wood essences, brushed matt lacquered in the RAL colors and in all metals of the collection.

#### Plain Woods

### Brushed Matte Lacquered