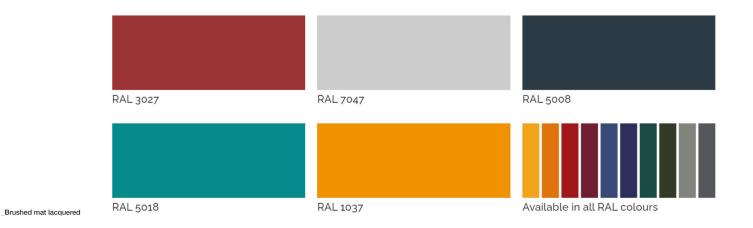

tems.

Exclusively for wall coverings it is possible to combine marble and lacquering or plain woods. It is also possible to create a full marble wall with the characteristic Terre geometric pattern.







### CABINET MODULES



#### doors



handles detail











LUXURY DECOR AND BESPOKE SOLUTIONS

#### Wooden Tie and Belt rack



#### Jewelry / Trays / Perfumer



Hangers



LED Lighting

LED Bar Fixed in the side panel. 120LED/m - warm light

LED Bar with integrated touch button

LED Bar with integrated IR Sensor





#### Plain Woods

### Finishes







#### Metals



| Black Iron "Cenere" | Polished Steel  | Burnished Copper |
|---------------------|-----------------|------------------|
| Satin Copper        | Burnished Brass | Satin Brass      |

### Brushed Matte Lacquered







## MATERIA COLLECTION LUXURY DECOR AND BESPOKE SOLUTIONS

1060 Kane Concourse, Bay Harbor Islands, FL 33154

www.materiacollection.com | info@materiacollection.com

1-800-849-4953 | 786-438-1330



**U.S.A HEADQUARTERS**