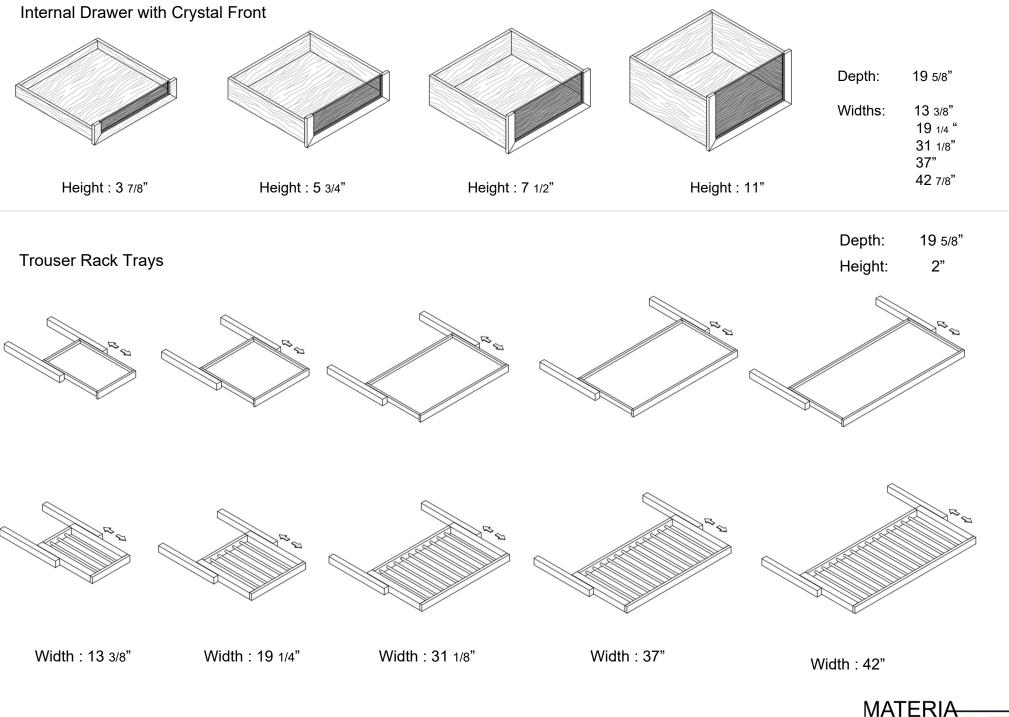

The interiors of the wardrobes, entirely made of wood, can be equipped with fixed shelves, with pull-out shelves, with drawers with wooden or glass front, with shoe racks and with trouser holders.

The Terre wardrobe in the brushed matt lacquered version is characterized by an essential but at the same time elegant decorative design.