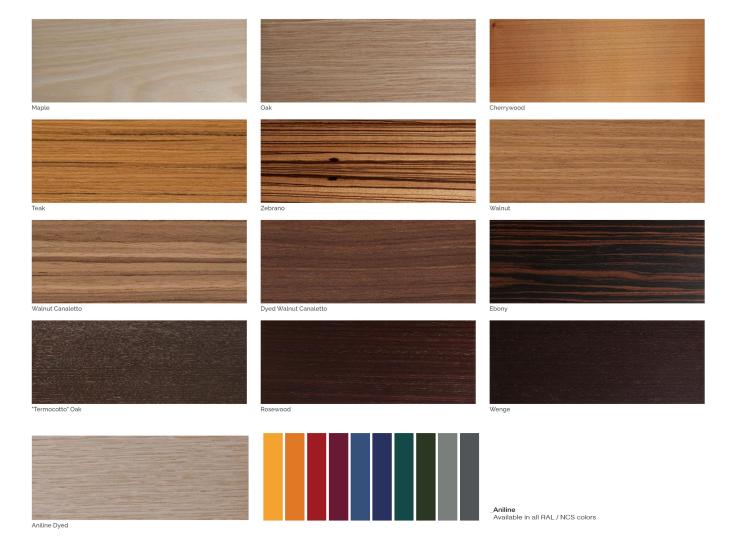

c design, is the rounded section wooden profile that marks the door horizontally.

An added value of the Terre wardrobe system is the possibility of being completely integrated with great continuity with the wall paneling and door systems.

Exclusively for wall coverings it is possible to combine marble and lacquering or plain woods. It is also possible to create a full marble wall with the characteristic Terre geometric pattern.







### CABINET MODULES



#### doors



handles detail











LUXURY DECOR AND BESPOKE SOLUTIONS

#### Wooden Tie and Belt rack



#### Jewelry / Trays / Perfumer



Hangers



LED Lighting

LED Bar Fixed in the side panel. 120LED/m - warm light

LED Bar with integrated touch button

LED Bar with integrated IR Sensor





#### Plain Woods

### Finishes







#### Metals



| Black Iron "Cenere" | Polished Steel  | Burnished Copper |
|---------------------|-----------------|------------------|
| Satin Copper        | Burnished Brass | Satin Brass      |

### Brushed Matte Lacquered







## MATERIA COLLECTION LUXURY DECOR AND BESPOKE SOLUTIONS

1060 Kane Concourse, Bay Harbor Islands, FL 33154

www.materiacollection.com | info@materiacollection.com

1-800-849-4953 | 786-438-1330



**U.S.A HEADQUARTERS**