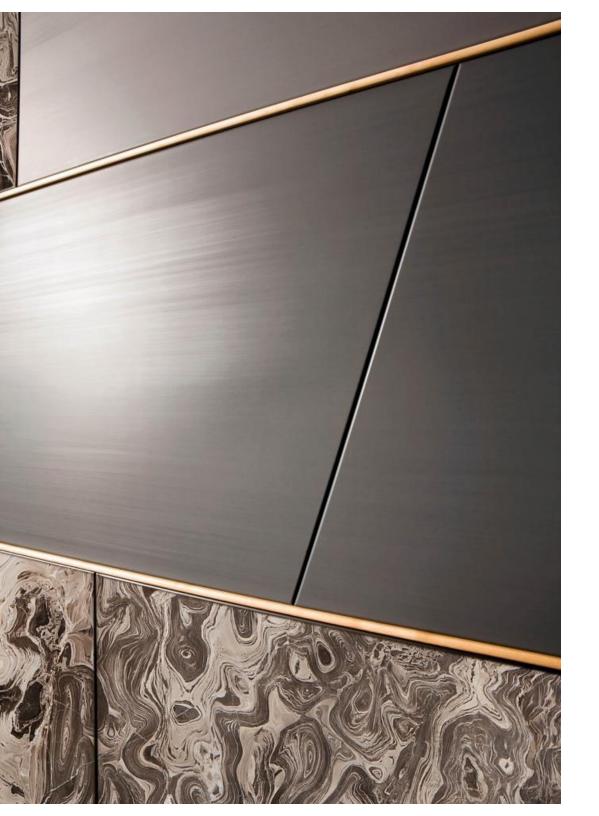

Exclusively for wall coverings it is possible to combine marble and lacquering or plain woods. It is also possible to create a full marble wall with the characteristic Terre geometric pattern.

#### Metals

| Black Iron "Cenere" | Polished Steel  | Burnished Copper |
|---------------------|-----------------|------------------|
| Satin Copper        | Burnished Brass | Satin Brass      |