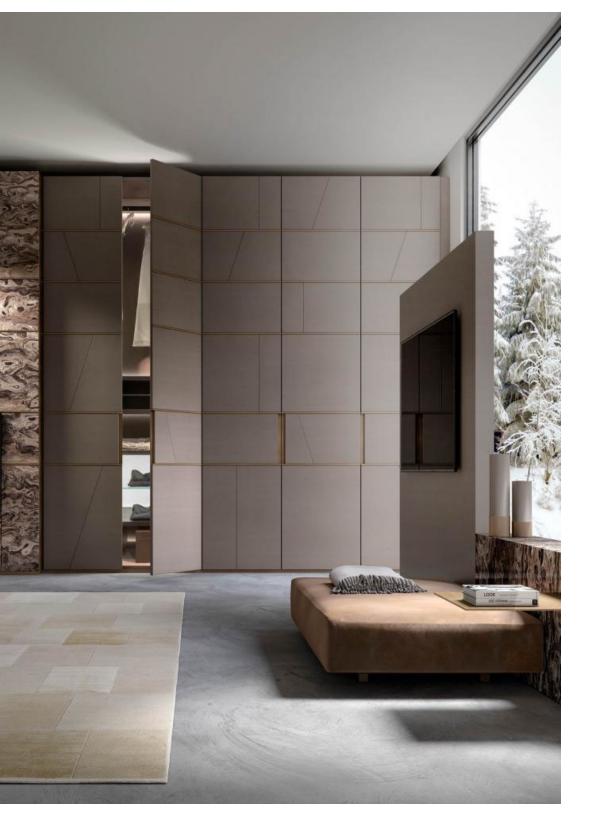

## TERRE CABINET SYSTEM

Terre is a system of custom-made wardrobes with hinged doors characterized by decorative panels separated by a wooden profile with rounded section.

Available in all wood essences, brushed matt lacquered in the RAL colors and in all metals of the collection.

Terre Wardrobe perfectly integrates with its wall paneling system where each panel is made one-by-one and assembled in horizontal bands alternating with a wooden profile. The result is a game of trapezes, lozenges and rectangles that run after each other even on the surface of the wardrobe doors.

The interiors of the wardrobes, entirely made of wood, can be equipped with fixed shelves, with pull-out shelves, with drawers with wooden or glass front, with shoe racks and with trouser holders.

The Terre wardrobe in the brushed matt lacquered version is characterized by an essential but at the same time elegant decorative design.

The characteristic element of the Terre Wardrobe's hinged doors, in addition to the geometric design, is the rounded section wooden profile that marks the door horizontally.

An added value of the Terre wardrobe system is the possibility of being completely integrated with great continuity with the wall paneling and door systems.