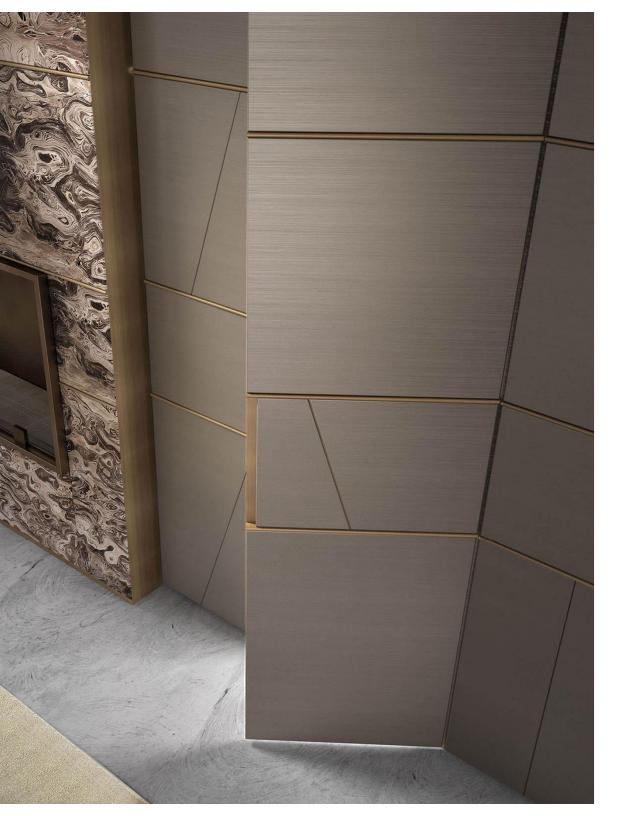

Terre Wardrobe perfectly integrates with its wall paneling system where each panel is made one-by-one and assembled in horizontal bands alternating with a wooden profile. The result is a game of trapezes, lozenges and rectangles that run after each other even on the surface of the wardrobe doors.

The characteristic element of the Terre Wardrobe's hinged doors, in addition to the geometric design, is the rounded section wooden profile that marks the door horizontally.

An added value of the Terre wardrobe system is the possibility of being completely integrated with great continuity with the wall paneling and door systems.