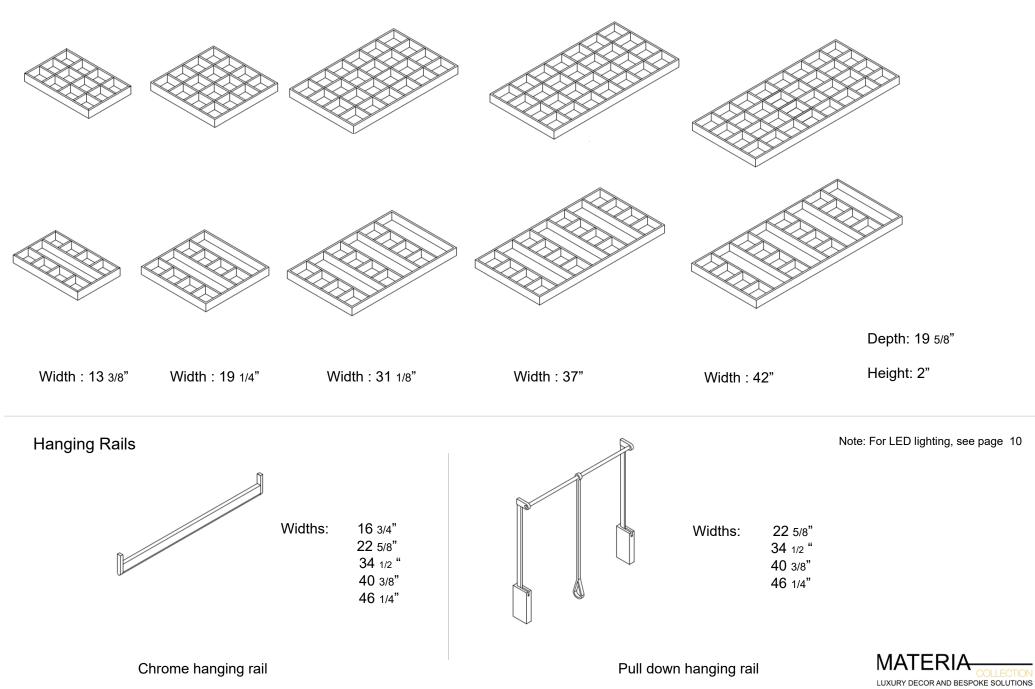

The interiors of the wardrobes, entirely made of wood, can be equipped with fixed shelves, with pull-out shelves, with drawers with wooden or glass front, with shoe racks and with trouser holders.

The Terre wardrobe in the brushed matt lacquered version is characterized by an essential but at the same time elegant decorative design.

#### Wooden Tie and Belt rack