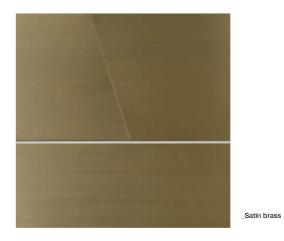

#### Metals

| Black Iron "Cenere" | Polished Steel  | Burnished Copper |
|---------------------|-----------------|------------------|
| Satin Copper        | Burnished Brass | Satin Brass      |