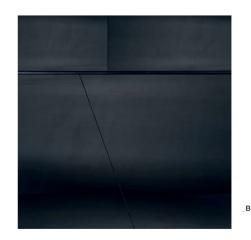

#### Metals

| Black Iron "Cenere" | Polished Steel  | Burnished Copper |
|---------------------|-----------------|------------------|
| Satin Copper        | Burnished Brass | Satin Brass      |