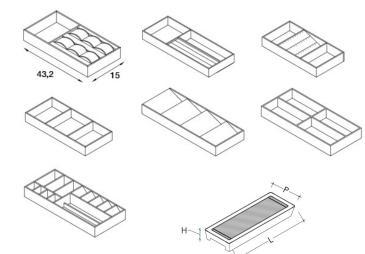

#### Jewelry / Trays / Perfumer

Hangers

LED Lighting

LED Bar Fixed in the side panel. 120LED/m - warm light

LED Bar with integrated touch button

LED Bar with integrated IR Sensor