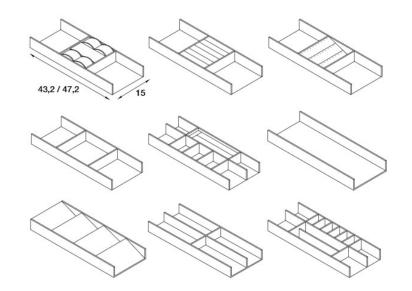

#### Jewelry / Trays / Perfumer

Hangers

LED Lighting

LED Bar Fixed in the side panel. 120LED/m - warm light

LED Bar with integrated touch button

LED Bar with integrated IR Sensor