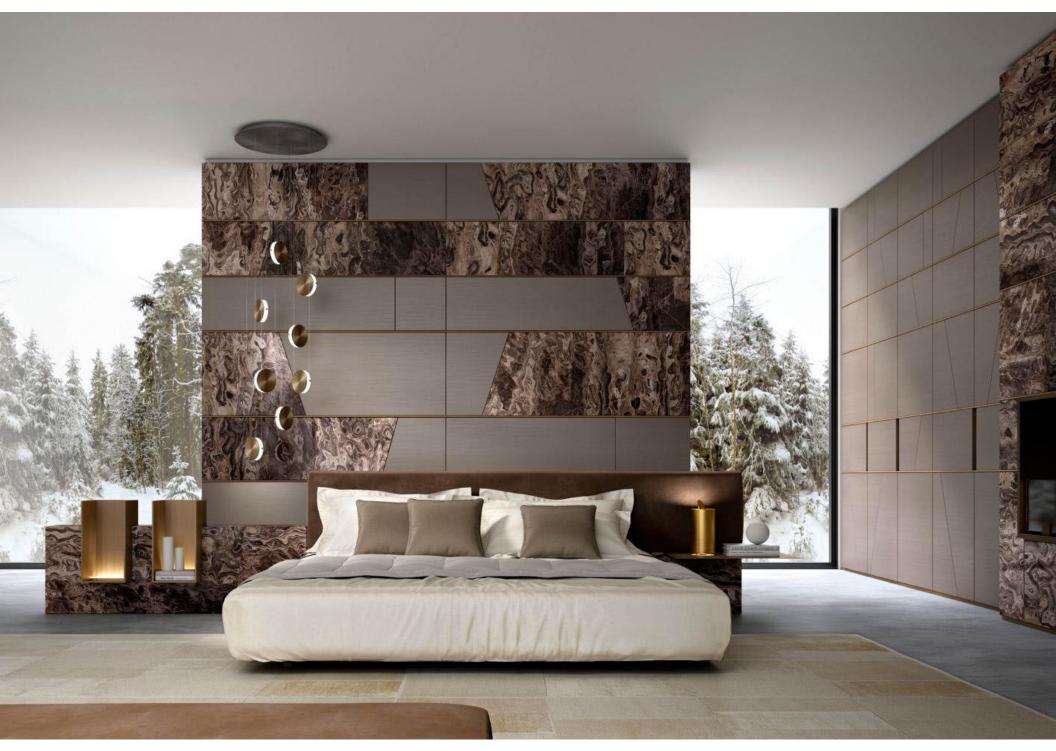

## TERRE CABINET SYSTEM

Terre is a system of custom-made wardrobes with hinged doors characterized by decorative panels separated by a wooden profile with rounded section.

Available in all wood essences, brushed matt lacquered in the RAL colors and in all metals of the collection.

Terre Wardrobe perfectly integrates with its wall paneling system where each panel is made one-by-one and assembled in horizontal bands alternating with a wooden profile. The result is a game of trapezes, lozenges and rectangles that run after each other even on the surface of the wardrobe doors.

The characteristic element of the Terre Wardrobe's hinged doors, in addition to the geometric design, is the rounded section wooden profile that marks the door horizontally.

An added value of the Terre wardrobe system is the possibility of being completely integrated with great continuity with the wall paneling and door systems.

Exclusively for wall coverings it is possible to combine marble and lacquering or plain woods. It is also possible to create a full marble wall with the characteristic Terre geometric pattern.