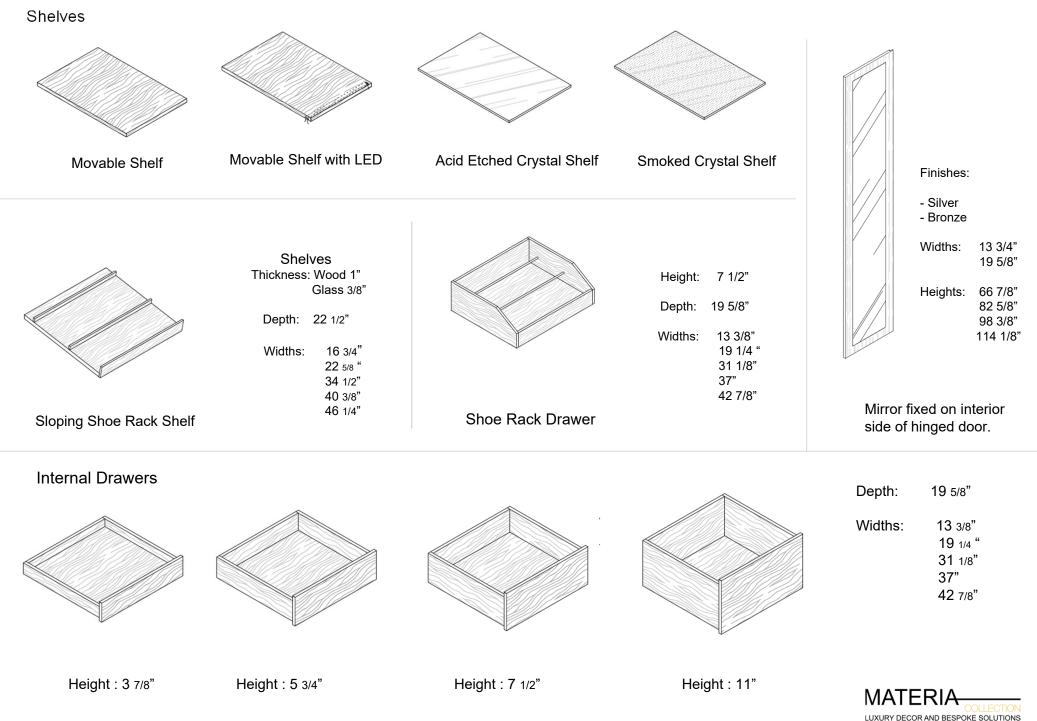

The interiors of the wardrobes, entirely made of wood, can be equipped with fixed shelves, with pull-out shelves, with drawers with wooden or glass front, with shoe racks and with trouser holders.

The Terre wardrobe in the brushed matt lacquered version is characterized by an essential but at the same time elegant decorative design.