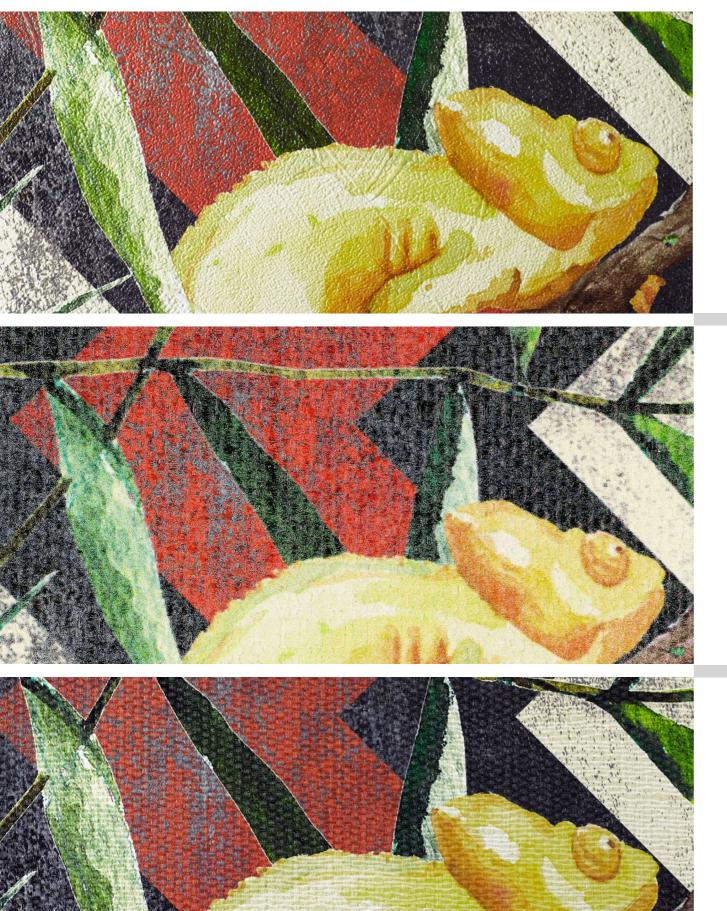

#### FABRIC

The Wallpaper Fabric is a technical wallpaper, with a structured fabric effect surface, that allows the reproduction of bright colors and very fine detailed texture design, also thanks SD technology used for the graphic realization and the high resolution of the digital printing.

#### TNT

The Wallpaper TNT is a technical wallpaper, with a structured spatulate effect, that allows the reproduction of bright colors and very fine detailed texture design, also thanks SD technology used for the graphic realization and the high resolution of the digital printing.

#### SKIN

The Wallpaper Skin is a technical wallpaper, with a smooth surface, that allows the reproduction of bright colors and very fine detailed texture design, also thanks SD technology used for the graphic realization and the high resolution of the digital printing.