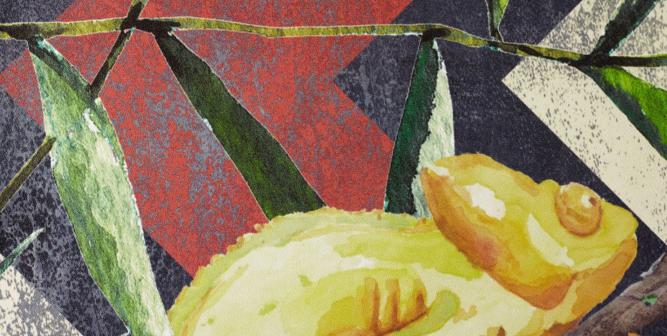

#### FABRIC

The Wallpaper Fabric is a technical wallpaper, with a structured fabric effect surface, that allows the reproduction of bright colors and very fine detailed texture design, also thanks SD technology used for the graphic realization and the high resolution of the digital printing.

#### TNT

The Wallpaper TNT is a technical wallpaper, with a structured spatulate effect, that allows the reproduction of bright colors and very fine detailed texture design, also thanks SD technology used for the graphic realization and the high resolution of the digital printing.

#### SKIN

The Wallpaper Skin is a technical wallpaper, with a smooth surface, that allows the reproduction of bright colors and very fine detailed texture design, also thanks SD technology used for the graphic realization and the high resolution of the digital printing.