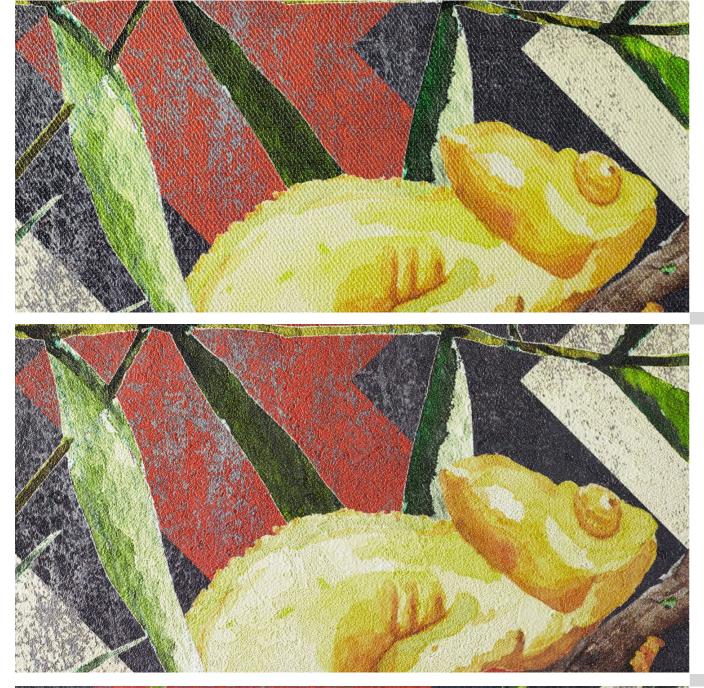

#### FABRIC

The Wallpaper Fabric is a technical wallpaper, with a structured fabric effect surface, that allows the reproduction of bright colors and very fine detailed texture design, also thanks SD technology used for the graphic realization and the high resolution of the digital printing.

#### TNT

The Wallpaper TNT is a technical wallpaper, with a structured spatulate effect, that allows the reproduction of bright colors and very fine detailed texture design, also thanks SD technology used for the graphic realization and the high resolution of the digital printing.

#### SKIN

The Wallpaper Skin is a technical wallpaper, with a smooth surface, that allows the reproduction of bright colors and very fine detailed texture design, also thanks SD technology used for the graphic realization and the high resolution of the digital printing.