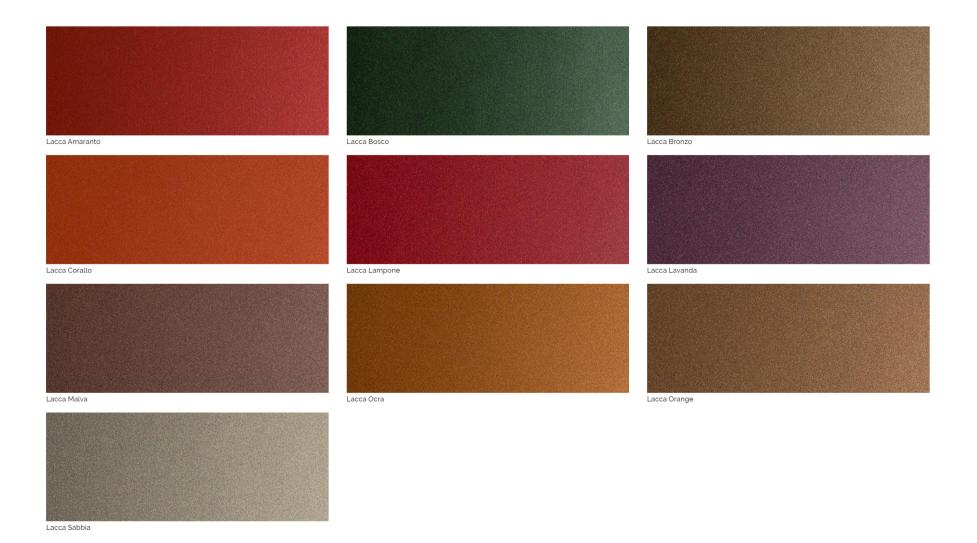

tting in spaces of any size and for different purposes.

Every detail of "Tango" has been carefully studied to harmonize and make their setting of great aesthetic impact. The top and the base are in steel, like the elegant full-height handle and some of the details of the internal equipment.

An internal organization that includes circular glass shelves with the application of a revolving separation element in mirror polished steel, trays with leather backdrops and lighting inserted in the bottom and in the top part. All these elements combine to create a play of reflections and multiply the geometries.

A real architectural jewel designed to be set in elegant and representative spaces.

The inside of the containers is entirely finished.

## **DIMENSIONS**

# TA165







## **FINISHES**



## **FINISHES**





1060 Kane Concourse, Bay Harbor Islands FL 33154

www.materiacollection.com | info@materiacollection.com

1-800-849-4953 | 786-438-1330