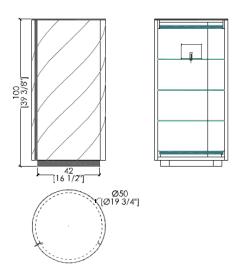

allow a refined setting in spaces of any size and for different purposes.

Every detail of "Tango" has been carefully studied to harmonize and make their setting of great aesthetic impact. The top and the base are in steel, like the elegant full-height handle and some of the details of the internal equipment.

An internal organization that includes circular glass shelves with the application of a revolving separation element in mirror polished steel, trays with leather backdrops and lighting inserted in the bottom and in the top part. All these elements combine to create a play of reflections and multiply the geometries.

A real architectural jewel designed to be set in elegant and representative spaces.

The inside of the containers is entirely finished.

## **DIMENSIONS**

# TA165







## **FINISHES**



## **FINISHES**





1060 Kane Concourse, Bay Harbor Islands FL 33154

www.materiacollection.com | info@materiacollection.com

1-800-849-4953 | 786-438-1330