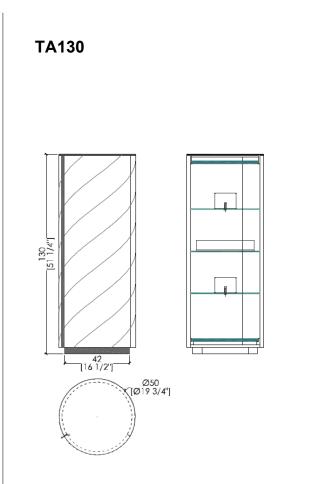

hem, allow a refined setting in spaces of any size and for different purposes.

Every detail of "Tango" has been carefully studied to harmonize and make their setting of great aesthetic impact. The top and the base are in steel, like the elegant full-height handle and some of the details of the internal equipment.

An internal organization that includes circular glass shelves with the application of a revolving separation element in mirror polished steel, trays with leather backdrops and lighting inserted in the bottom and in the top part. All these elements combine to create a play of reflections and multiply the geometries.

A real architectural jewel designed to be set in elegant and representative spaces.

The inside of the containers is entirely finished.

## **DIMENSIONS**

# TA165







## **FINISHES**



## **FINISHES**





1060 Kane Concourse, Bay Harbor Islands FL 33154

www.materiacollection.com | info@materiacollection.com

1-800-849-4953 | 786-438-1330