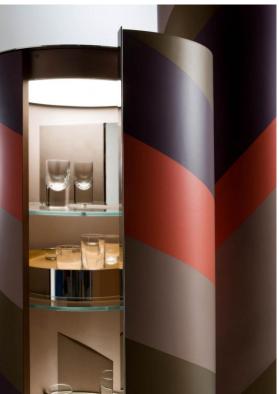

The containers enclose an internal organization in circular glass tops, with mirror-polished steel accessories that multiply the geometries in a game of reflections.

Tango units includes a hinged door and lacquered wooden body with "Lacca 61" in 4 different colors or monochrome brushed lacquered.

The steel handle that runs the full height of the containers and the interiors illuminated by soft lights located in the base and in the top part create a pleasantly refined atmosphere.

A set of cylindrical containers that, thanks to the special lacquering of the multicolored helical lines that characterize them, allow a refined setting in spaces of any size and for different purposes.

An internal organization that includes circular glass shelves with the application of a revolving separation element in mirror polished steel, trays with leather backdrops and lighting inserted in the bottom and in the top part. All these elements combine to create a play of reflections and multiply the geometries.