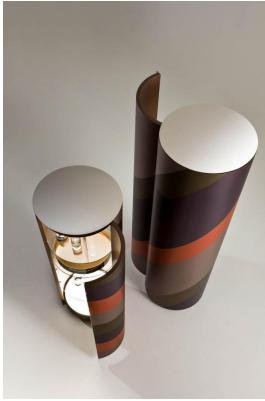

# MATERIA COLLECTION

LUXURY DECOR & BESPOKE SOLUTIONS

TANGO – STORAGE UNIT

LAURAMERONI design.collection

Set of cylindrical containers with a diameter of 50cm/19.68" and realized in three heights.

"Tango" is a set of containers born from the research on the counterpoint of proportions, diagonals and volumes. The two rhythms of helical bands that surround the cylinders are inspired by the mooring poles of the boats on Lake Como.

Every detail of "Tango" has been carefully studied to harmonize and make their setting of great aesthetic impact. The top and the base are in steel, like the elegant full-height handle and some of the details of the internal equipment.