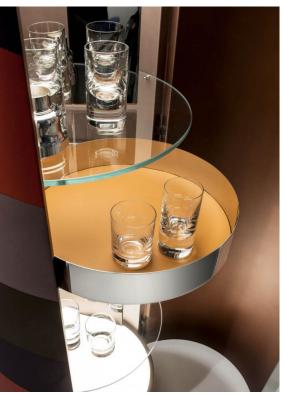

The containers enclose an internal organization in circular glass tops, with mirror-polished steel accessories that multiply the geometries in a game of reflections.

Tango units includes a hinged door and lacquered wooden body with "Lacca 61" in 4 different colors or monochrome brushed lacquered.

An internal organization that includes circular glass shelves with the application of a revolving separation element in mirror polished steel, trays with leather backdrops and lighting inserted in the bottom and in the top part. All these elements combine to create a play of reflections and multiply the geometries.