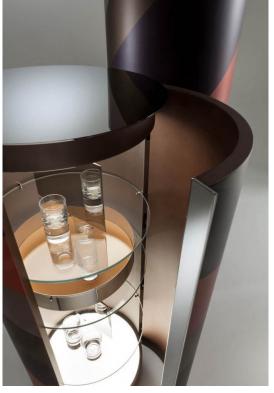

The containers enclose an internal organization in circular glass tops, with mirror-polished steel accessories that multiply the geometries in a game of reflections.

Tango units includes a hinged door and lacquered wooden body with "Lacca 61" in 4 different colors or monochrome brushed lacquered.

The steel handle that runs the full height of the containers and the interiors illuminated by soft lights located in the base and in the top part create a pleasantly refined atmosphere.

A set of cylindrical containers that, thanks to the special lacquering of the multicolored helical lines that characterize them, allow a refined setting in spaces of any size and for different purposes.

An internal organization that includes circular glass shelves with the application of a revolving separation element in mirror polished steel, trays with leather backdrops and lighting inserted in the bottom and in the top part. All these elements combine to create a play of reflections and multiply the geometries.