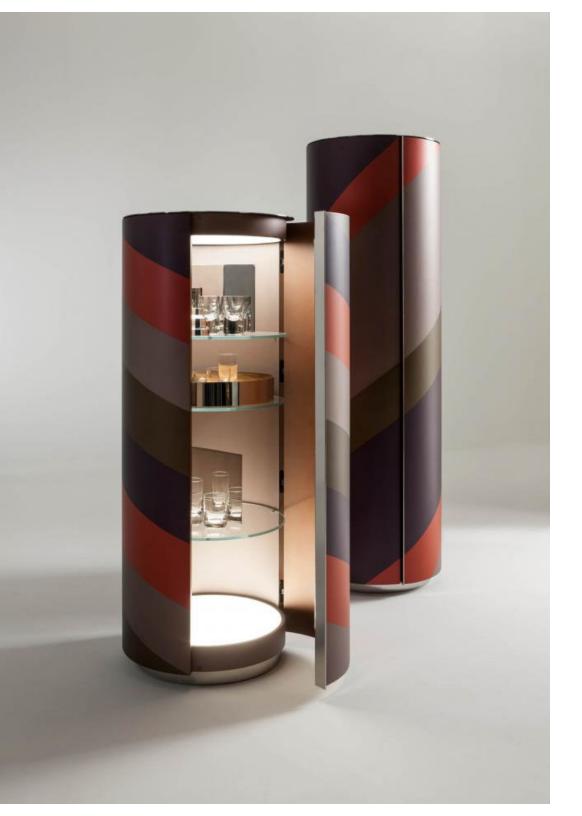

# MATERIA COLLECTION

LUXURY DECOR & BESPOKE SOLUTIONS

TANGO – STORAGE UNIT

LAURAMERONI design.collection

Set of cylindrical containers with a diameter of 50cm/19.68" and realized in three heights.

"Tango" is a set of containers born from the research on the counterpoint of proportions, diagonals and volumes. The two rhythms of helical bands that surround the cylinders are inspired by the mooring poles of the boats on Lake Como.

The containers enclose an internal organization in circular glass tops, with mirror-polished steel accessories that multiply the geometries in a game of reflections.

Tango units includes a hinged door and lacquered wooden body with "Lacca 61" in 4 different colors or monochrome brushed lacquered.

The steel handle that runs the full height of the containers and the interiors illuminated by soft lights located in the base and in the top part create a pleasantly refined atmosphere.

A set of cylindrical containers that, thanks to the special lacquering of the multicolored helical lines that characterize them, allow a refined setting in spaces of any size and for different purposes.

Every detail of "Tango" has been carefully studied to harmonize and make their setting of great aesthetic impact. The top and the base are in steel, like the elegant full-height handle and some of the details of the internal equipment.