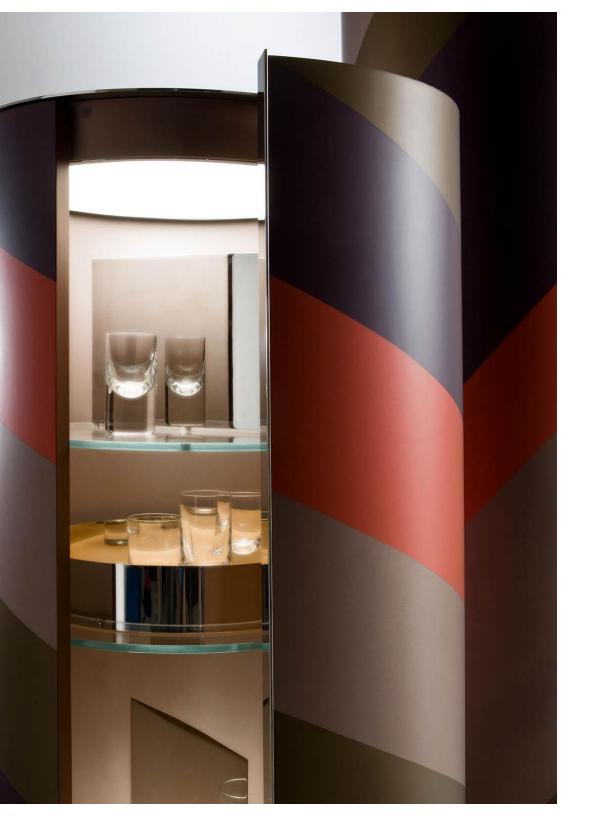

The containers enclose an internal organization in circular glass tops, with mirror-polished steel accessories that multiply the geometries in a game of reflections.

Tango units includes a hinged door and lacquered wooden body with "Lacca 61" in 4 different colors or monochrome brushed lacquered.

The steel handle that runs the full height of the containers and the interiors illuminated by soft lights located in the base and in the top part create a pleasantly refined atmosphere.

A set of cylindrical containers that, thanks to the special lacquering of the multicolored helical lines that characterize them, allow a refined setting in spaces of any size and for different purposes.

An internal organization that includes circular glass shelves with the application of a revolving separation element in mirror polished steel, trays with leather backdrops and lighting inserted in the bottom and in the top part. All these elements combine to create a play of reflections and multiply the geometries.