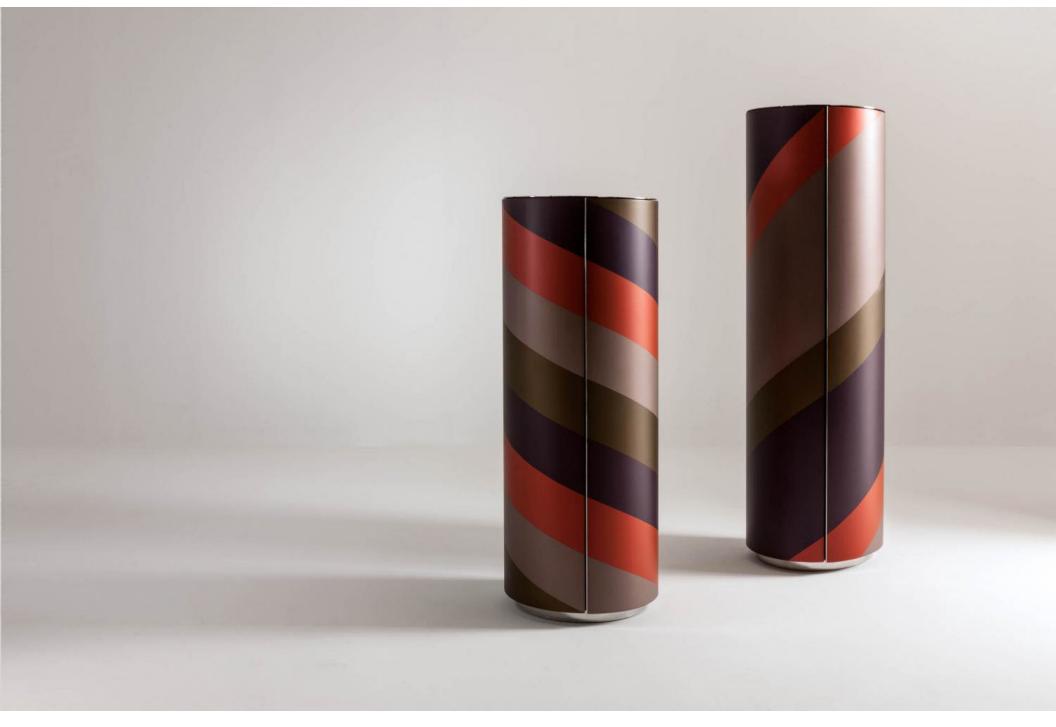

# MATERIA COLLECTION

LUXURY DECOR & BESPOKE SOLUTIONS

TANGO – STORAGE UNIT

LAURAMERONI design.collection

Set of cylindrical containers with a diameter of 50cm/19.68" and realized in three heights.

"Tango" is a set of containers born from the research on the counterpoint of proportions, diagonals and volumes. The two rhythms of helical bands that surround the cylinders are inspired by the mooring poles of the boats on Lake Como.

Every detail of "Tango" has been carefully studied to harmonize and make their setting of great aesthetic impact. The top and the base are in steel, like the elegant full-height handle and some of the details of the internal equipment.