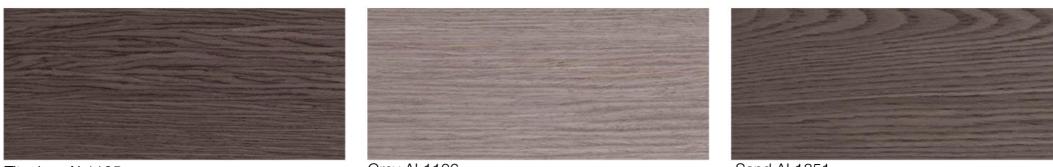

ssences of the collection and in all RAL col-ours (matt brushed lacquered) or in special version "UNLIMITED"



## TAL C34



TALENTO low storage unit with 4 drawers and 2 hinged doors with Push-Pull opening system.

- External wooden portal. Burnished brass tubular base.
- Drawer opening with burnished brass handle.
- Each side element is equipped with 1 shelf.

Available in all wood essences of the collection and in all RAL col-ours (matt brushed lacquered) or in special version "UNLIMITED"



#### **Unlimited Finishes**





Liquid Metal Bronze

Liquid Metal Tin

## Special Finishes



Bronze Delabré



Tin Delabré



Patina Bronzata Antica



# **FINISHES**

## Plain Woods



Walnut Canaletto



"Termocotto" Oak



Aniline Dyed



Rosewood



Wenge



10

# **FINISHES**

# Dyed Woods



Titanium AL1105









Aniline Dyed



Available in all RAL Colors

# Brushed Matt Lacquered







RAL 7038



RAL 3012

RAL 8019



RAL 5023







www.materiacollection.com | info@materiacollection.com



- ♀ 1060 Kane Concourse, Bay Harbor Islands, FL 33154
- Q 267 5th Ave, #504, New York, NY 10016