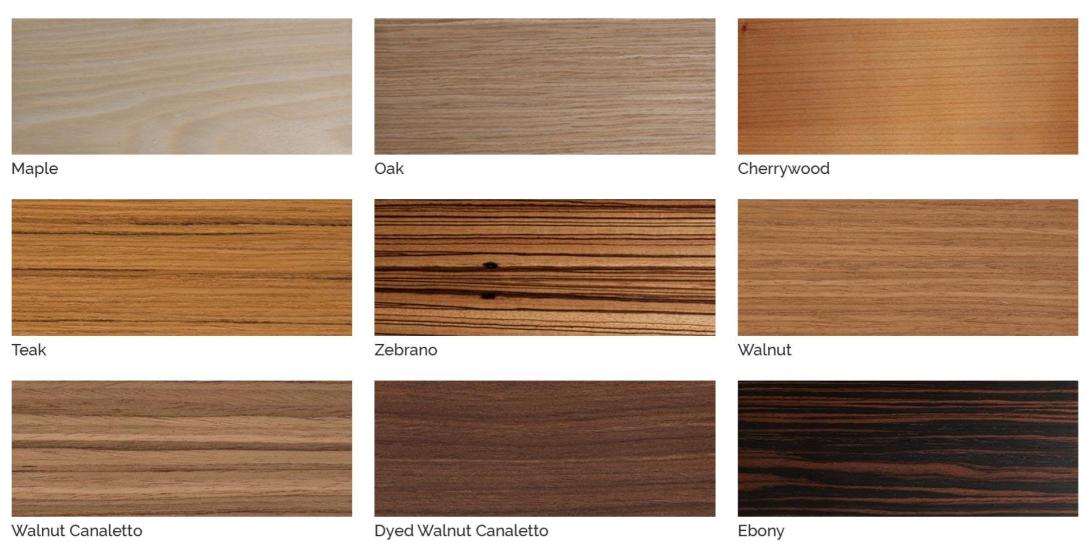

# **FINISHES**

## Plain Woods

Walnut Canaletto

"Termocotto" Oak

Aniline Dyed

Rosewood

Wenge

10

# Dyed Woods

Titanium AL1105

Aniline Dyed

Available in all RAL Colors