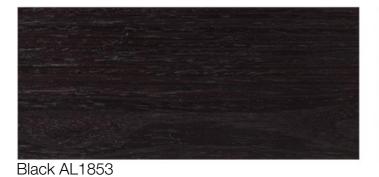

on and in all RAL col-ours (matt brushed lacquered) or in special version "UNLIMITED"



## TAL C34



TALENTO low storage unit with 4 drawers and 2 hinged doors with Push-Pull opening system.

- External wooden portal. Burnished brass tubular base.
- Drawer opening with burnished brass handle.
- Each side element is equipped with 1 shelf.

Available in all wood essences of the collection and in all RAL col-ours (matt brushed lacquered) or in special version "UNLIMITED"



#### **Unlimited Finishes**





Liquid Metal Bronze

Liquid Metal Tin

## Special Finishes



Bronze Delabré



Tin Delabré



Patina Bronzata Antica



# **FINISHES**

## Plain Woods



Walnut Canaletto



"Termocotto" Oak



Aniline Dyed



Rosewood



Wenge



10

# **FINISHES**

# Dyed Woods



Titanium AL1105









Aniline Dyed



Available in all RAL Colors

# Brushed Matt Lacquered







RAL 7038



RAL 3012

RAL 8019



RAL 5023







www.materiacollection.com | info@materiacollection.com



- ♀ 1060 Kane Concourse, Bay Harbor Islands, FL 33154
- Q 267 5th Ave, #504, New York, NY 10016