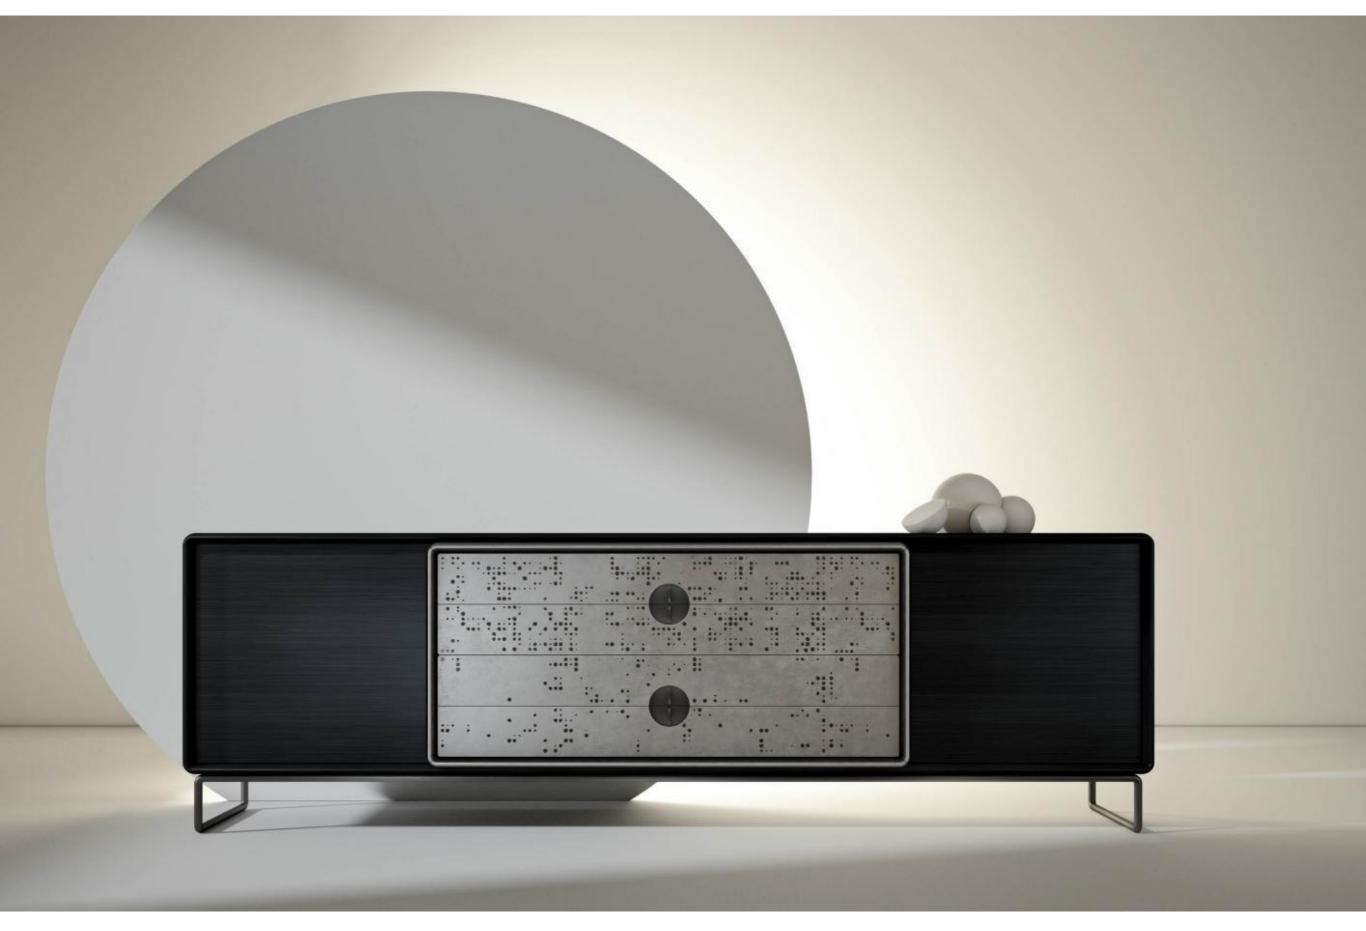

# TAL C33

TALENTO low storage unit with 4 drawers and 2 hinged doors with Push-Pull opening system.

- External wooden portal. Burnished brass tubular base.
- Drawer opening with burnished brass handle.
- Each side element is equipped with 1 shelf.

Available in all wood essences of the collection and in all RAL col-ours (matt brushed lacquered) or in special version "UNLIMITED"