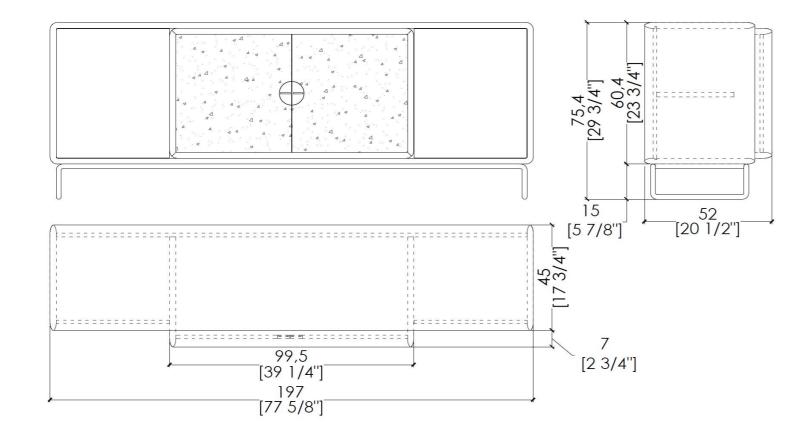

## TAL D23

#### TALENTO low storage unit with 4 hinged doors.

- Wooden eterna portal.
- Burnished brass tubular base.
- 2 side doors opening with push-pull system.
- 2 door opening central element with burnished brass handle.
- Each side element is equipped with 1 shelf.
- Central element equipped with 1 drawer.

Available in all wood essences of the collection and in all RAL colors (matt brushed lacquered) or in special version "UNLIMITED"