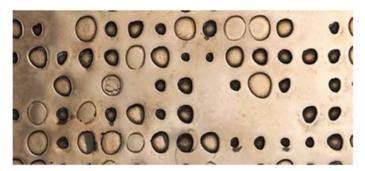

C33



TALENTO low storage unit with 4 drawers and 2 hinged doors with Push-Pull opening system.

- External wooden portal. Burnished brass tubular base.
- Drawer opening with burnished brass handle.
- Each side element is equipped with 1 shelf.

Available in all wood essences of the collection and in all RAL col-ours (matt brushed lacquered) or in special version "UNLIMITED"



## TAL C34



TALENTO low storage unit with 4 drawers and 2 hinged doors with Push-Pull opening system.

- External wooden portal. Burnished brass tubular base.
- Drawer opening with burnished brass handle.
- Each side element is equipped with 1 shelf.

Available in all wood essences of the collection and in all RAL col-ours (matt brushed lacquered) or in special version "UNLIMITED"



#### **Unlimited Finishes**





Liquid Metal Bronze

Liquid Metal Tin

## Special Finishes



Bronze Delabré



Tin Delabré



Patina Bronzata Antica



# **FINISHES**

## Plain Woods



Walnut Canaletto



"Termocotto" Oak



Aniline Dyed



Rosewood



Wenge



10

# **FINISHES**

# Dyed Woods



Titanium AL1105









Aniline Dyed



Available in all RAL Colors

# Brushed Matt Lacquered







RAL 7038



RAL 3012

RAL 8019



RAL 5023







www.materiacollection.com | info@materiacollection.com



- ♀ 1060 Kane Concourse, Bay Harbor Islands, FL 33154
- Q 267 5th Ave, #504, New York, NY 10016