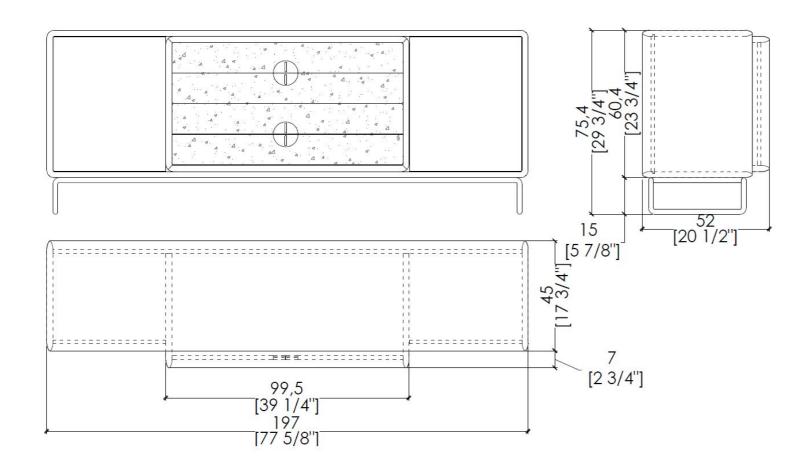

# TAL C33

TALENTO low storage unit with 4 drawers and 2 hinged doors with Push-Pull opening system.

- External wooden portal. Burnished brass tubular base.
- Drawer opening with burnished brass handle.
- Each side element is equipped with 1 shelf.

Available in all wood essences of the collection and in all RAL col-ours (matt brushed lacquered) or in special version "UNLIMITED"