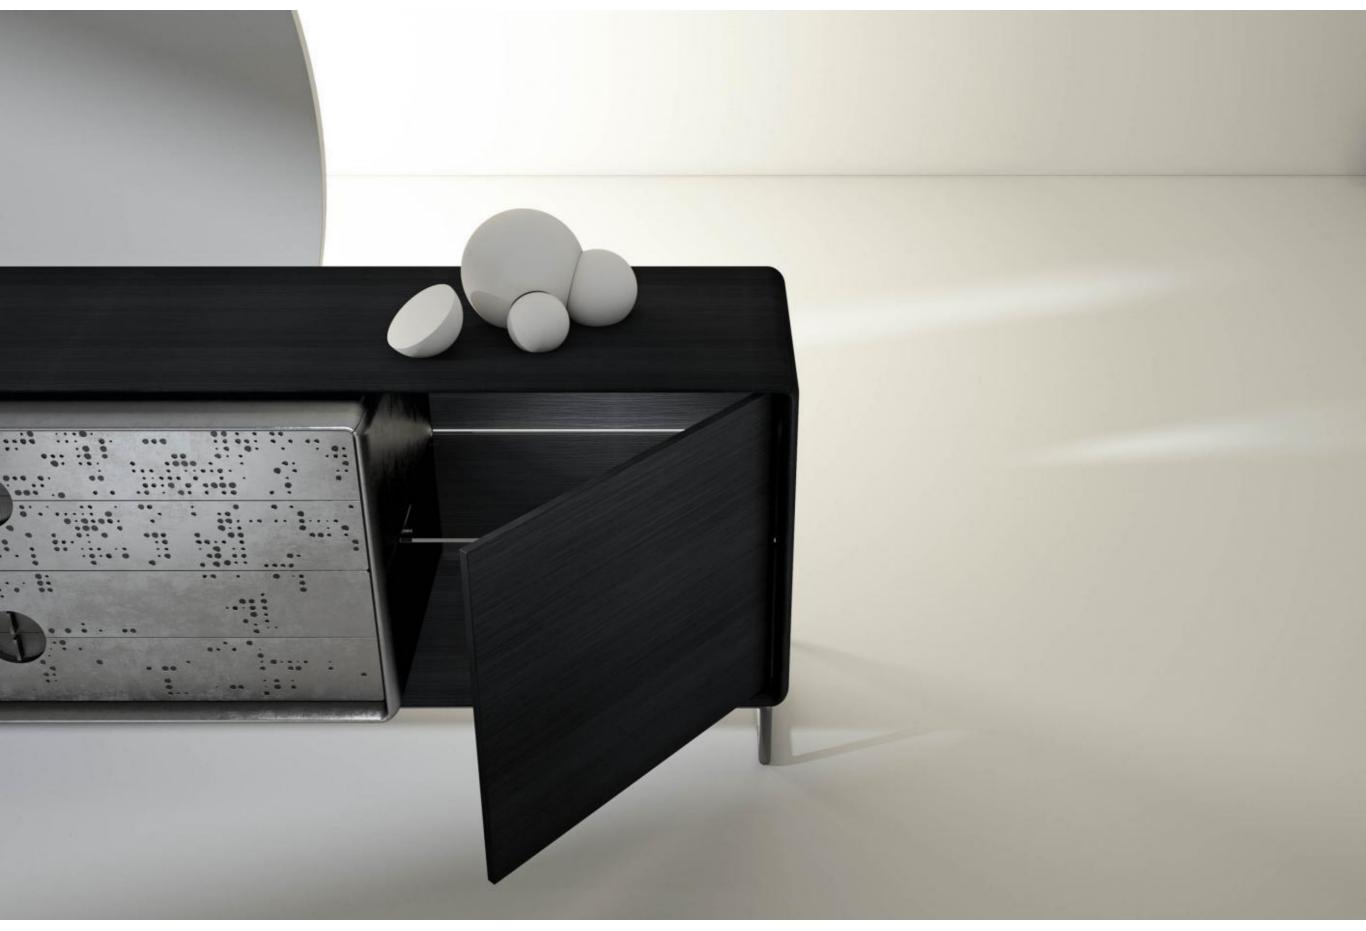

# TAL C33

TALENTO low storage unit with 4 drawers and 2 hinged doors with Push-Pull opening system.

- External wooden portal. Burnished brass tubular base.
- Drawer opening with burnished brass handle.
- Each side element is equipped with 1 shelf.

Available in all wood essences of the collection and in all RAL col-ours (matt brushed lacquered) or in special version "UNLIMITED"