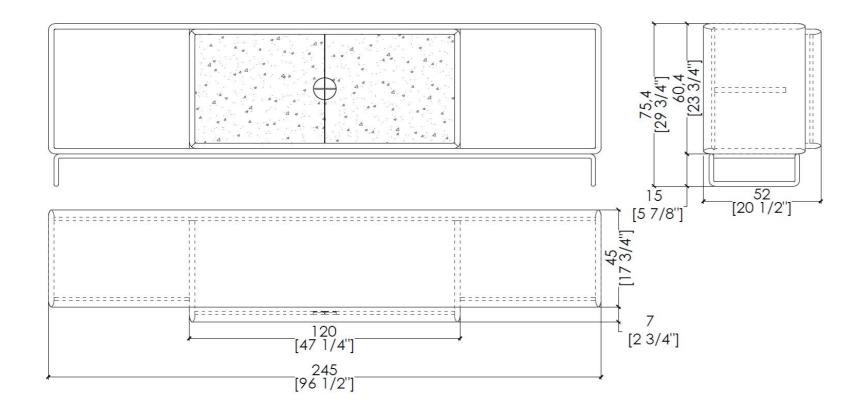

## TAL D24

TALENTO low storage unit with 4 hinged doors.

- Wooden eterna portal.
- Burnished brass tubular base.
- 2 side doors opening with push-pull system.
- 2-door opening central element with burnished brass handle.
- Each side element is equipped with 1 shelf.
- Central element equipped with 1 drawer.

Available in all wood essences of the collection and in all RAL colors (matt brushed lacquered) or in special version"UNLIMITED"