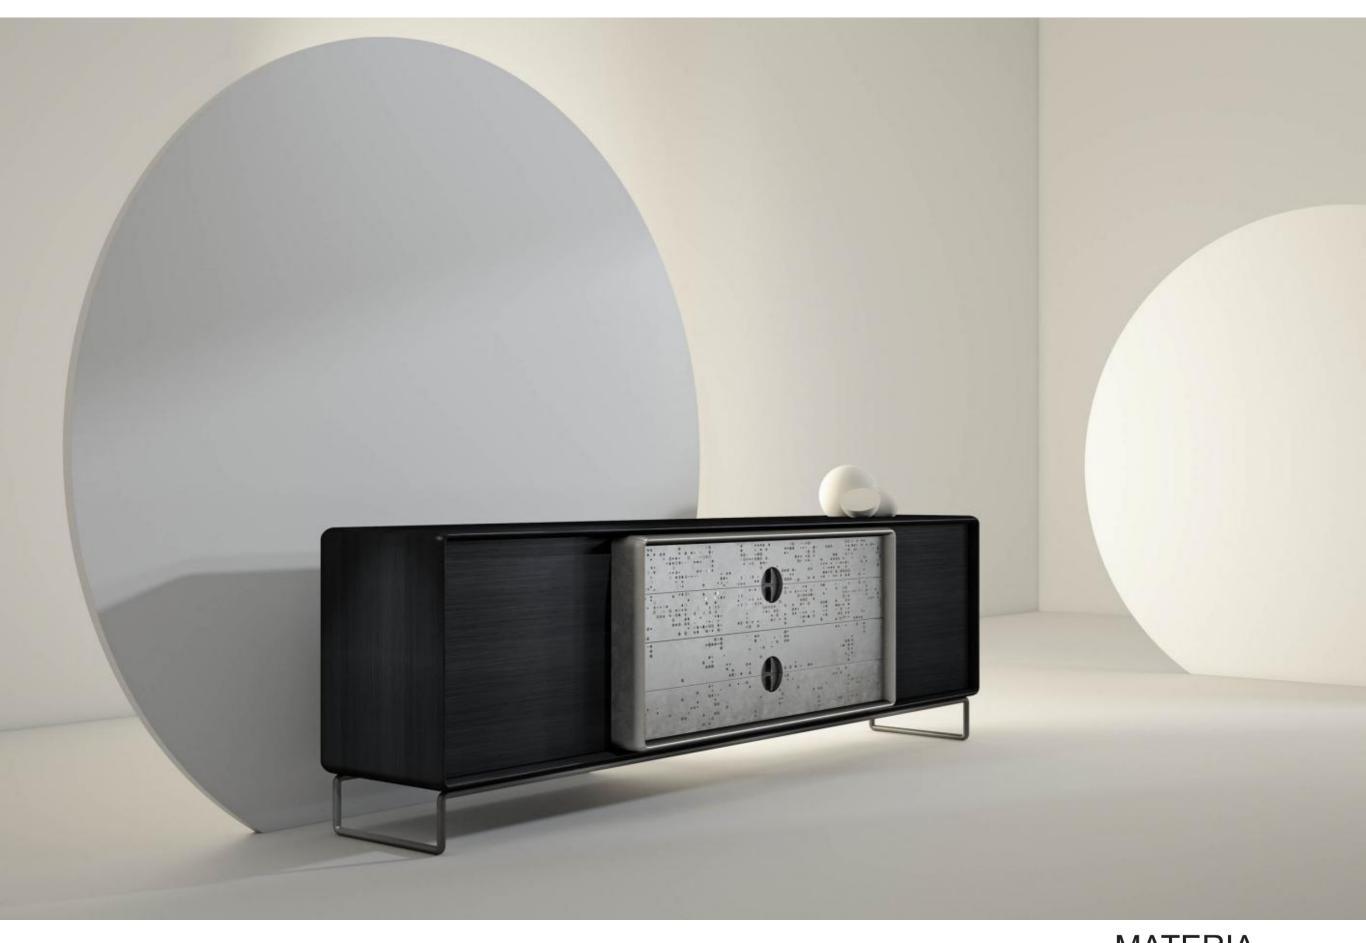

# TAL C33

TALENTO low storage unit with 4 drawers and 2 hinged doors with Push-Pull opening system.

- External wooden portal. Burnished brass tubular base.
- Drawer opening with burnished brass handle.
- Each side element is equipped with 1 shelf.

Available in all wood essences of the collection and in all RAL col-ours (matt brushed lacquered) or in special version "UNLIMITED"