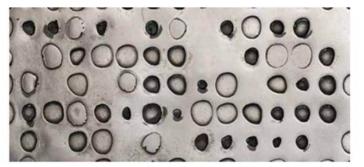

3



TALENTO low storage unit with 4 drawers and 2 hinged doors with Push-Pull opening system.

- External wooden portal. Burnished brass tubular base.
- Drawer opening with burnished brass handle.
- Each side element is equipped with 1 shelf.

Available in all wood essences of the collection and in all RAL col-ours (matt brushed lacquered) or in special version "UNLIMITED"



## TAL C34



TALENTO low storage unit with 4 drawers and 2 hinged doors with Push-Pull opening system.

- External wooden portal. Burnished brass tubular base.
- Drawer opening with burnished brass handle.
- Each side element is equipped with 1 shelf.

Available in all wood essences of the collection and in all RAL col-ours (matt brushed lacquered) or in special version "UNLIMITED"



#### **Unlimited Finishes**





Liquid Metal Bronze

Liquid Metal Tin

## Special Finishes



Bronze Delabré



Tin Delabré



Patina Bronzata Antica



# **FINISHES**

## Plain Woods



Walnut Canaletto



"Termocotto" Oak



Aniline Dyed



Rosewood



Wenge



10

# **FINISHES**

# Dyed Woods



Titanium AL1105









Aniline Dyed



Available in all RAL Colors

# Brushed Matt Lacquered







RAL 7038



RAL 3012

RAL 8019



RAL 5023







www.materiacollection.com | info@materiacollection.com



- ♀ 1060 Kane Concourse, Bay Harbor Islands, FL 33154
- Q 267 5th Ave, #504, New York, NY 10016