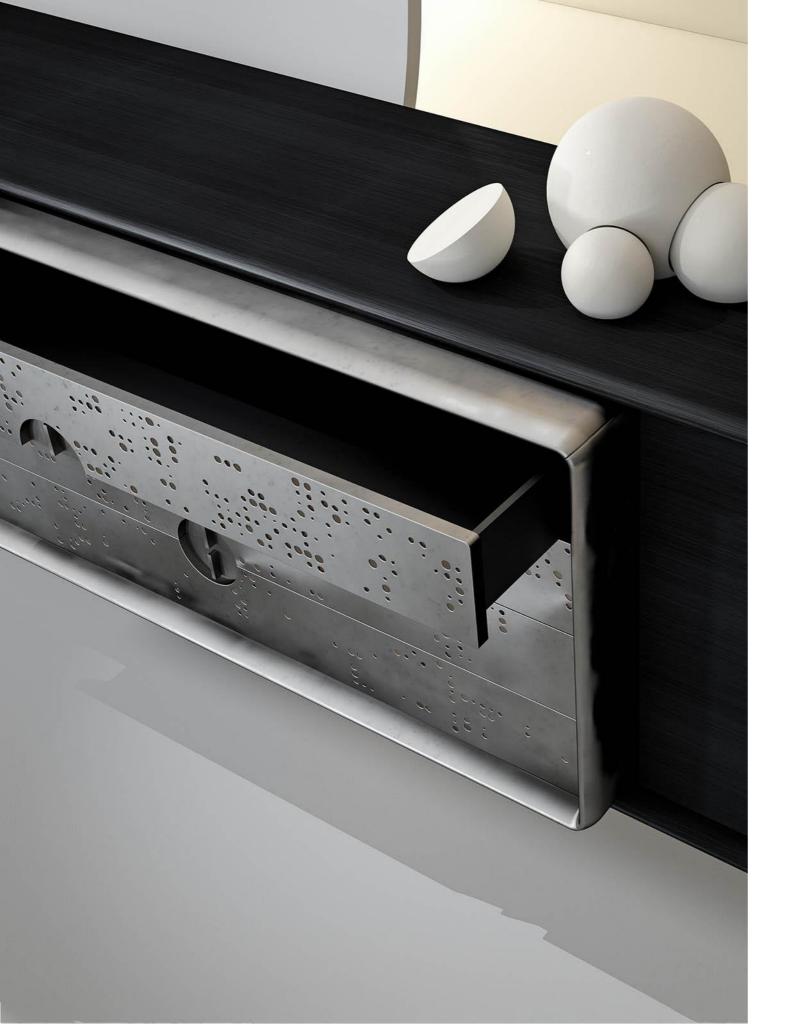

# TAL C33

TALENTO low storage unit with 4 drawers and 2 hinged doors with Push-Pull opening system.

- External wooden portal. Burnished brass tubular base.
- Drawer opening with burnished brass handle.
- Each side element is equipped with 1 shelf.

Available in all wood essences of the collection and in all RAL col-ours (matt brushed lacquered) or in special version "UNLIMITED"