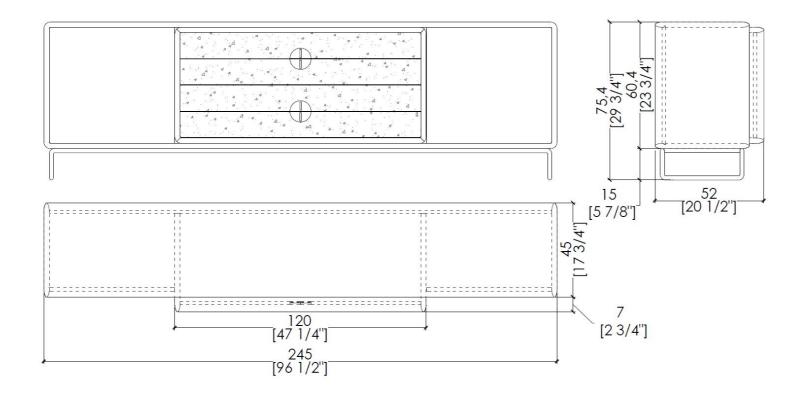

## TAL C34

TALENTO low storage unit with 4 drawers and 2 hinged doors with Push-Pull opening system.

- External wooden portal. Burnished brass tubular base.
- Drawer opening with burnished brass handle.
- Each side element is equipped with 1 shelf.

Available in all wood essences of the collection and in all RAL col-ours (matt brushed lacquered) or in special version "UNLIMITED"