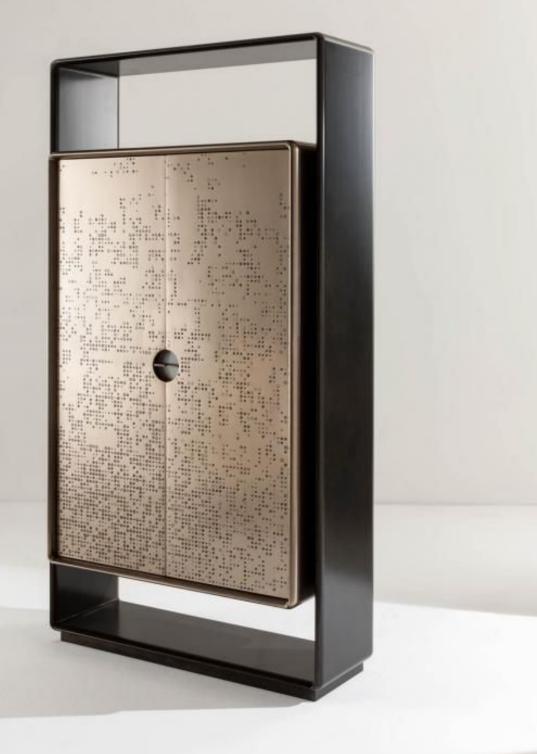

## TALENTO COLLECTION – TALENTO UNLIMITED

SIDEBOARD

Tall unit with structure in wood or lacquered wood and doors in "Liquid Metal" finish with "Unlimited" texture.

Talento is a containing unit with a strong visual impact where craftsmanship and design come together in a wise balance of empty an

d full and an alternation of different depths and proportions.

The new "UNLIMITED" texture in liquid metal embellishes and emphasizes the two doors. The rounded edges of the entire structure and the particular recessed handle represent a further detail which highlights the originality of the design. An architectural jewel designed and equipped for storing objects.

A structure of well-proportioned dimensions and volumes that frames a container for refined objects that seems to be suspended in the space. The particular handle integrated in the doors has been deliberately designed as a decorative element with a strong aesthetic value.