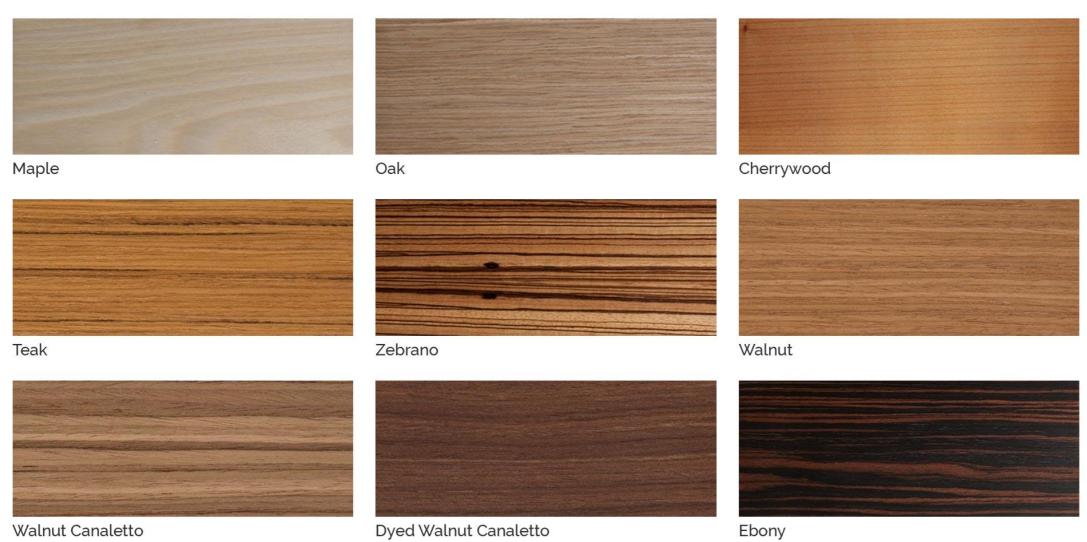

#### Plain Woods

Walnut Canaletto

"Termocotto" Oak

Aniline Dyed

Rosewood

Dyed Walnut Canaletto

Wenge