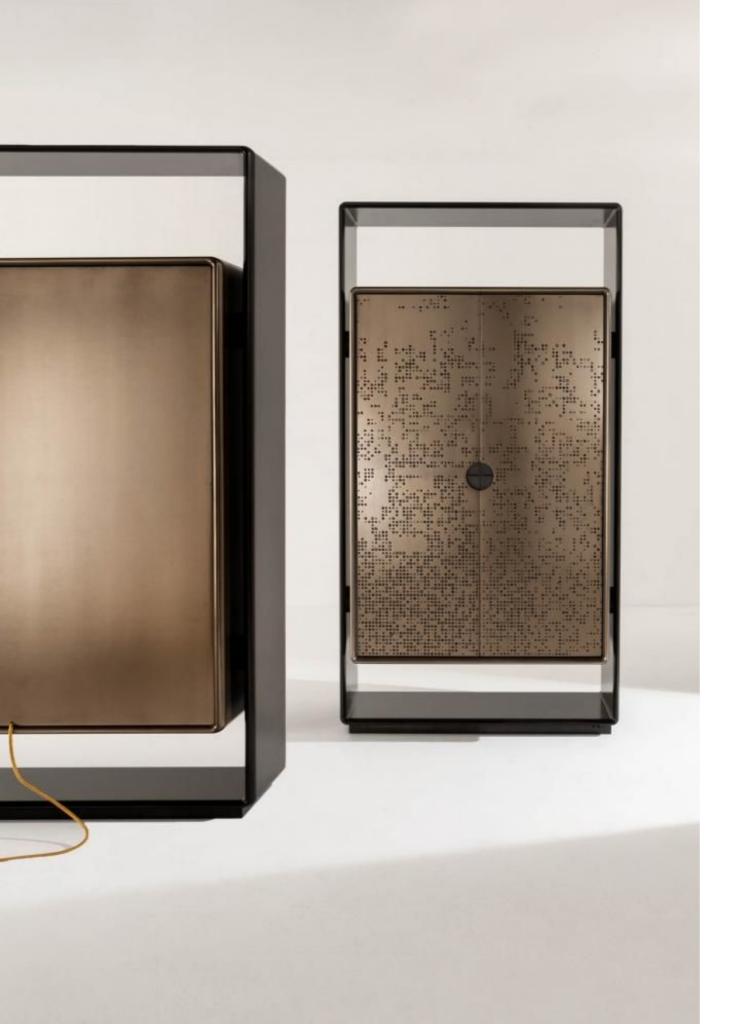

A light and timeless elegance, made of carefully designed details to fully satisfy the aesthetic criteria that a luxury product and contemporary design must reflect. The proportion between empty and full, the different depths of the structures and the rigor of the dimensions elegantly outline the space surrounding the "Talento" cabinet.

#### **Unlimited Finishes**

Liquid Metal Bronze

Liquid Metal Tin