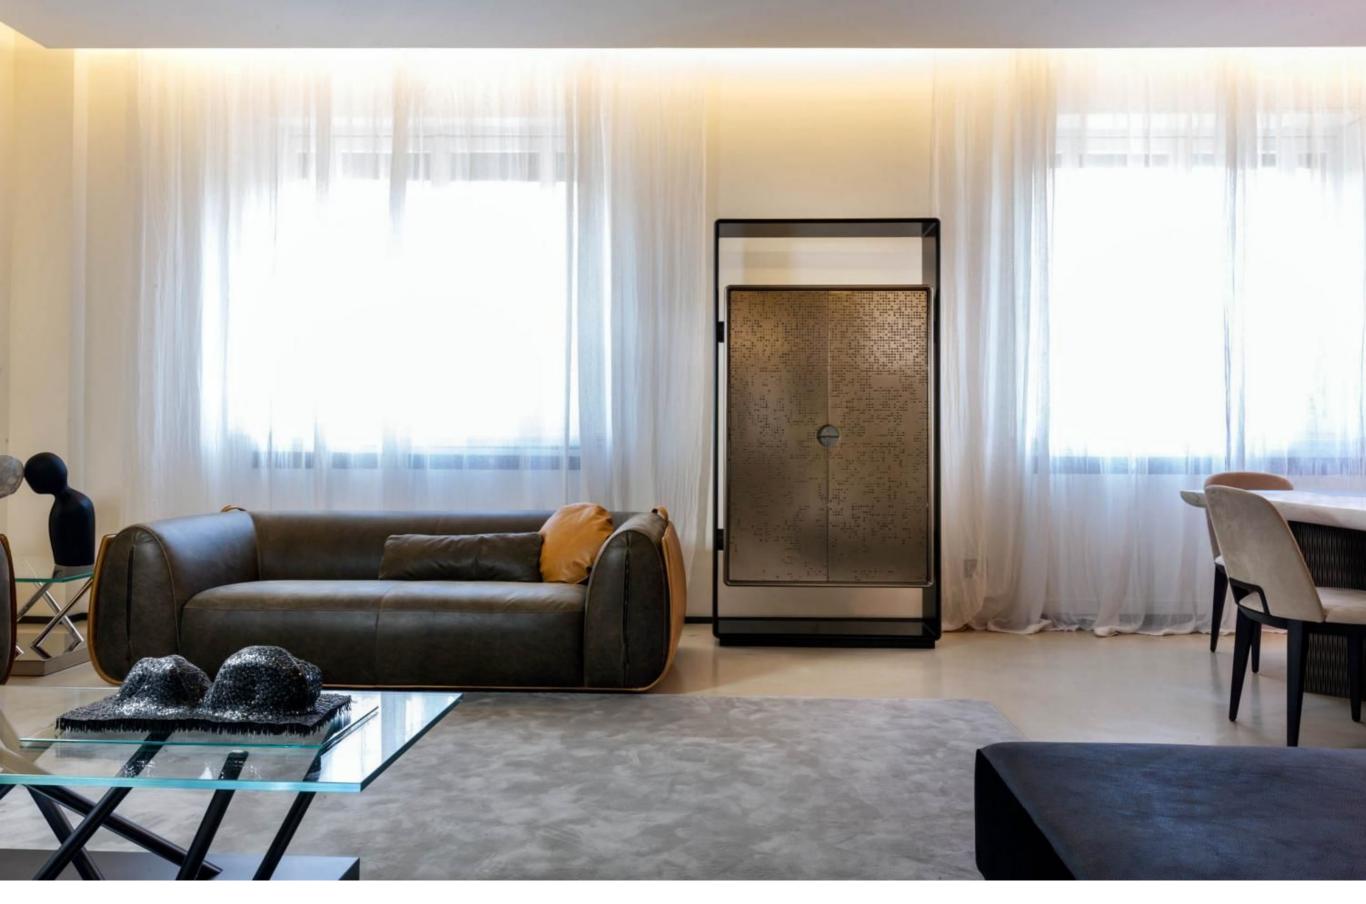

A light and timeless elegance, made of carefully designed details to fully satisfy the aesthetic criteria that a luxury product and contemporary design must reflect. The proportion between empty and full, the different depths of the structures and the rigor of the dimensions elegantly outline the space surrounding the "Talento" cabinet.