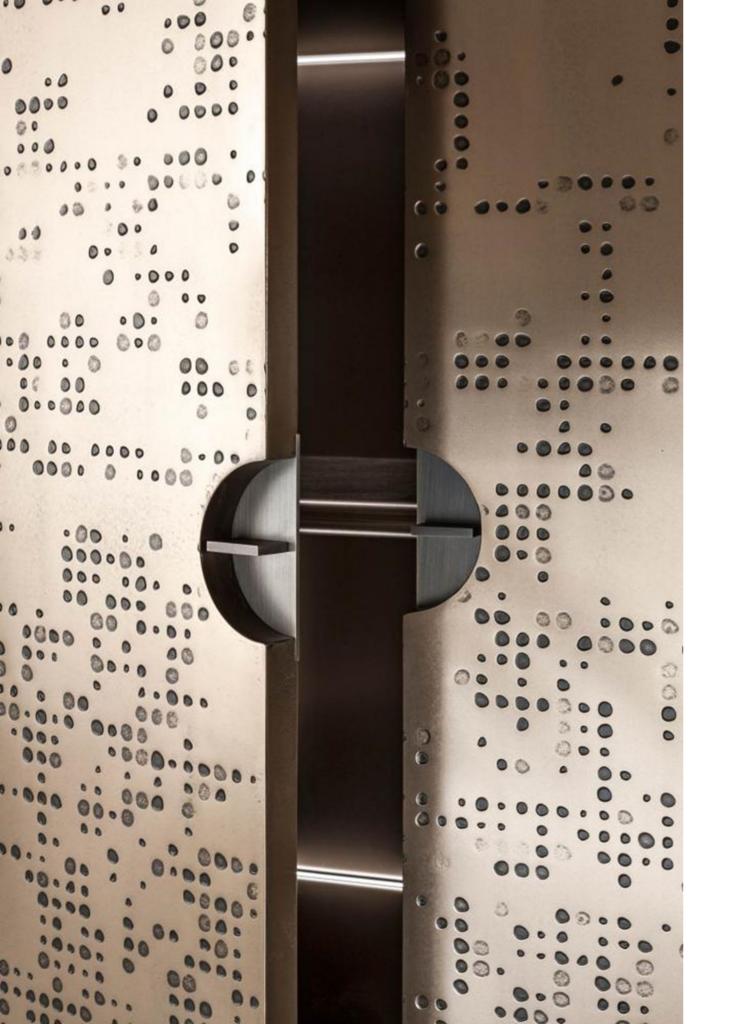

d full and an alternation of different depths and proportions.

The new "UNLIMITED" texture in liquid metal embellishes and emphasizes the two doors. The rounded edges of the entire structure and the particular recessed handle represent a further detail which highlights the originality of the design. An architectural jewel designed and equipped for storing objects.

A structure of well-proportioned dimensions and volumes that frames a container for refined objects that seems to be suspended in the space. The particular handle integrated in the doors has been deliberately designed as a decorative element with a strong aesthetic value.