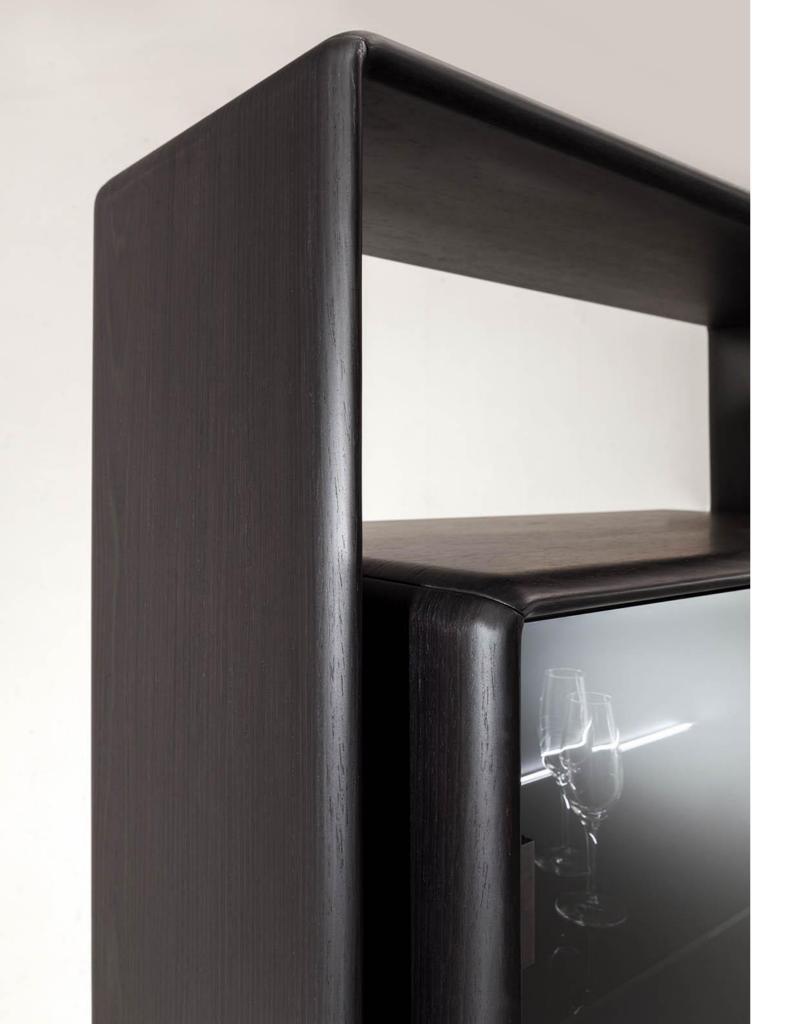

# MATERIA COLLECTION

LUXURY DECOR & BESPOKE SOLUTIONS

TALENTO COLLECTION – TALENTO CABINET

LAURAMERONI design.collection

Cabinet with wood or lacquered structure and glass doors.

Talento is a cabinet with a strong visual impact where craftsmanship and design come together in a wise balance of empty and full and an alternation of different depths and proportions.

The glass doors reveal a backlit backdrop with LEDs that create a refined atmosphere. The rounded edges of the entire structure and the particular recessed handle represent a further detail which highlights the originality of the design. An architectural jewel designed and equipped for storing objects.

A structure of well-proportioned dimensions and volumes that frames a container for refined objects that seems to be suspended in the space. The particular handle integrated in the doors has been deliberately designed as a decorative element with a strong aesthetic value.