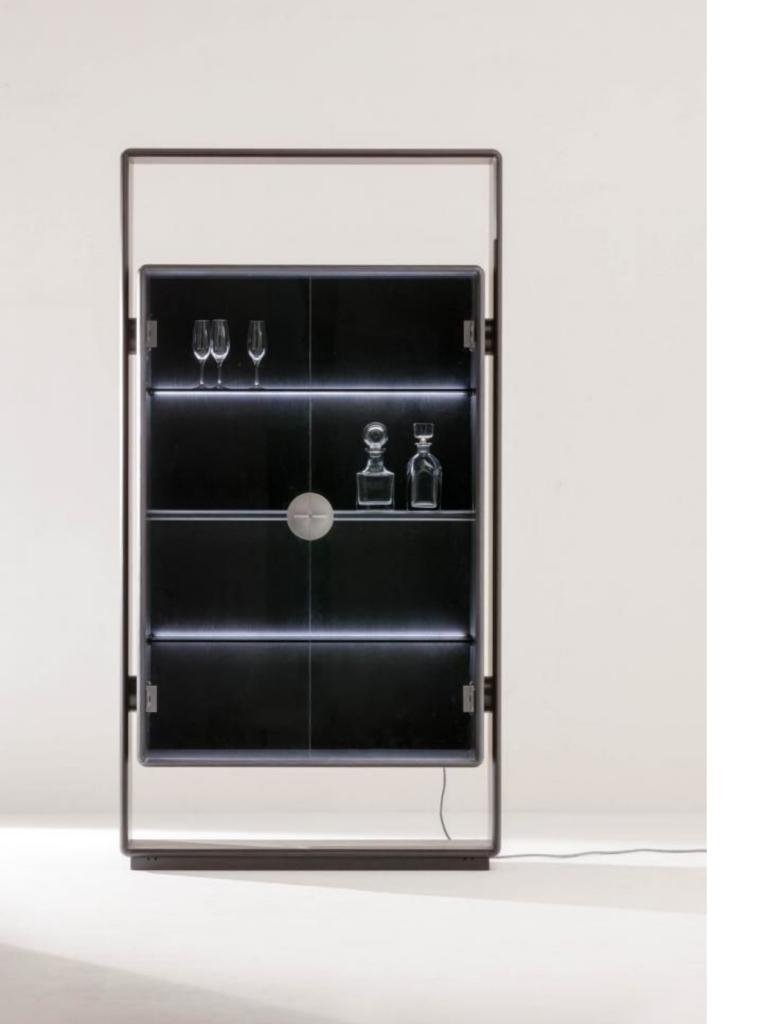

The glass doors reveal a backlit backdrop with LEDs that create a refined atmosphere. The rounded edges of the entire structure and the particular recessed handle represent a further detail which highlights the originality of the design. An architectural jewel designed and equipped for storing objects.

The opening of the doors reveals the interior curated in the smallest detail and equipped with glass and wooden shelves. The built-in LEDs reflect the showcased objects and amplify the space giving a soft light.