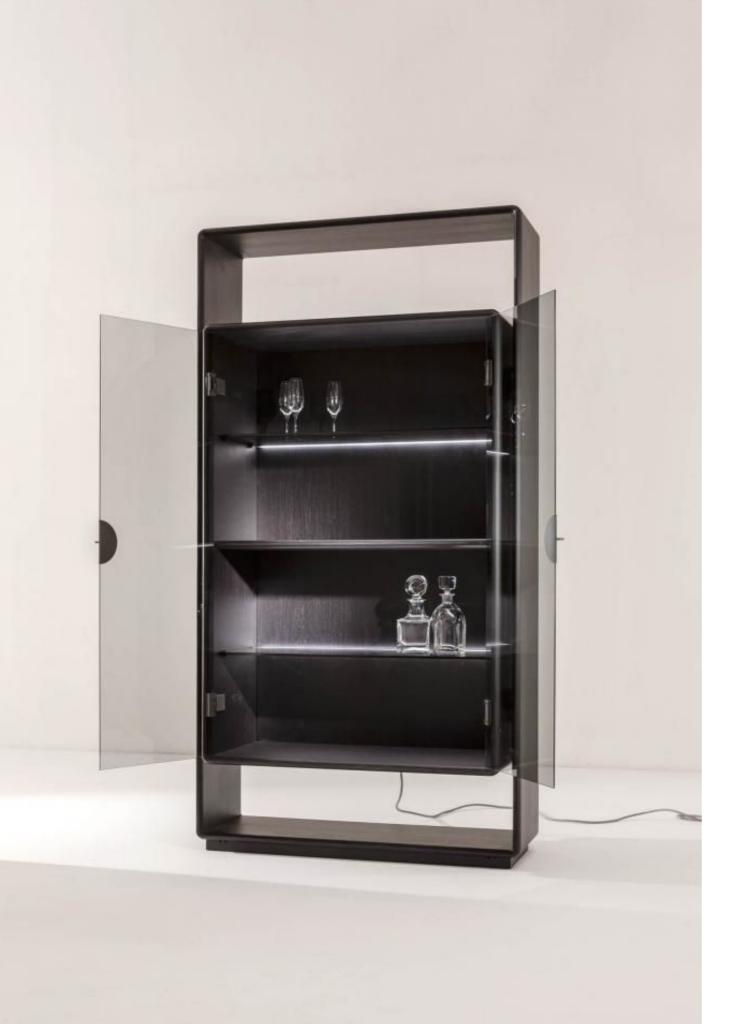

The glass doors reveal a backlit backdrop with LEDs that create a refined atmosphere. The rounded edges of the entire structure and the particular recessed handle represent a further detail which highlights the originality of the design. An architectural jewel designed and equipped for storing objects.

The opening of the doors reveals the interior curated in the smallest detail and equipped with glass and wooden shelves. The built-in LEDs reflect the showcased objects and amplify the space giving a soft light.