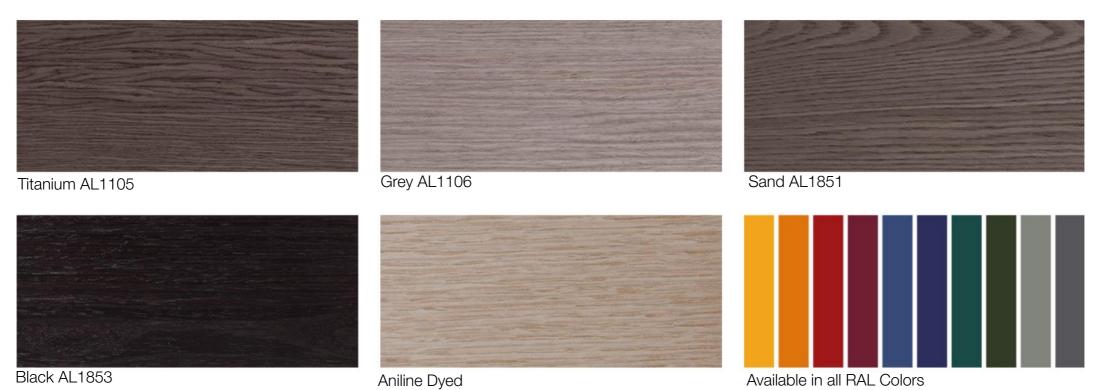

s that seems to be suspended in the space. The particular handle integrated in the doors has been deliberately designed as a decorative element with a strong aesthetic value.

The opening of the doors reveals the interior curated in the smallest detail and equipped with glass and wooden shelves. The built-in LEDs reflect the showcased objects and amplify the space giving a soft light.

A light and timeless elegance, made of carefully designed details to fully satisfy the aesthetic criteria that a luxury product and contemporary design must reflect.

The proportion between empty and full, the different depths of the structures and the rigor of the dimensions elegantly outline the space surrounding the "Talento" cabinet.





# Talento





#### Plain Woods





Aniline Dyed

## Dyed Woods



## Matt Lacquered













www.materiacollection.com | info@materiacollection.com