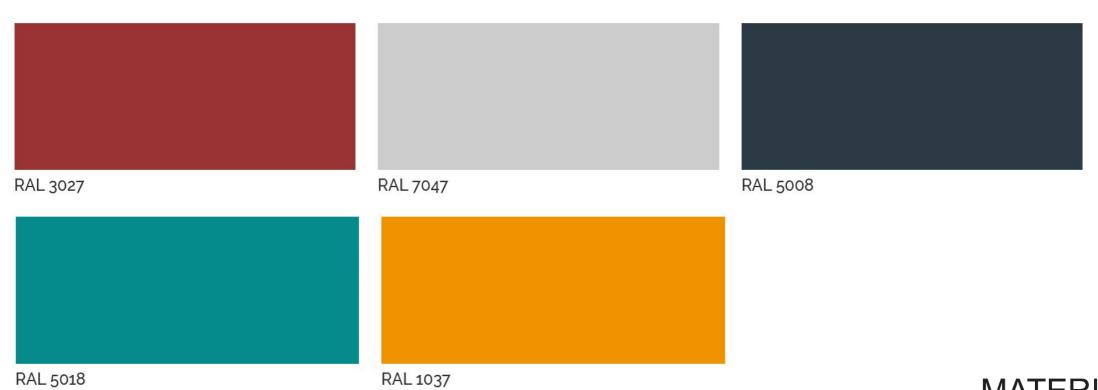

spended in the space. The particular handle integrated in the doors has been deliberately designed as a decorative element with a strong aesthetic value.

The opening of the doors reveals the interior curated in the smallest detail and equipped with glass and wooden shelves. The built-in LEDs reflect the showcased objects and amplify the space giving a soft light.

A light and timeless elegance, made of carefully designed details to fully satisfy the aesthetic criteria that a luxury product and contemporary design must reflect.

The proportion between empty and full, the different depths of the structures and the rigor of the dimensions elegantly outline the space surrounding the "Talento" cabinet.





# Talento





#### Plain Woods





Aniline Dyed

## Dyed Woods



## Matt Lacquered













www.materiacollection.com | info@materiacollection.com