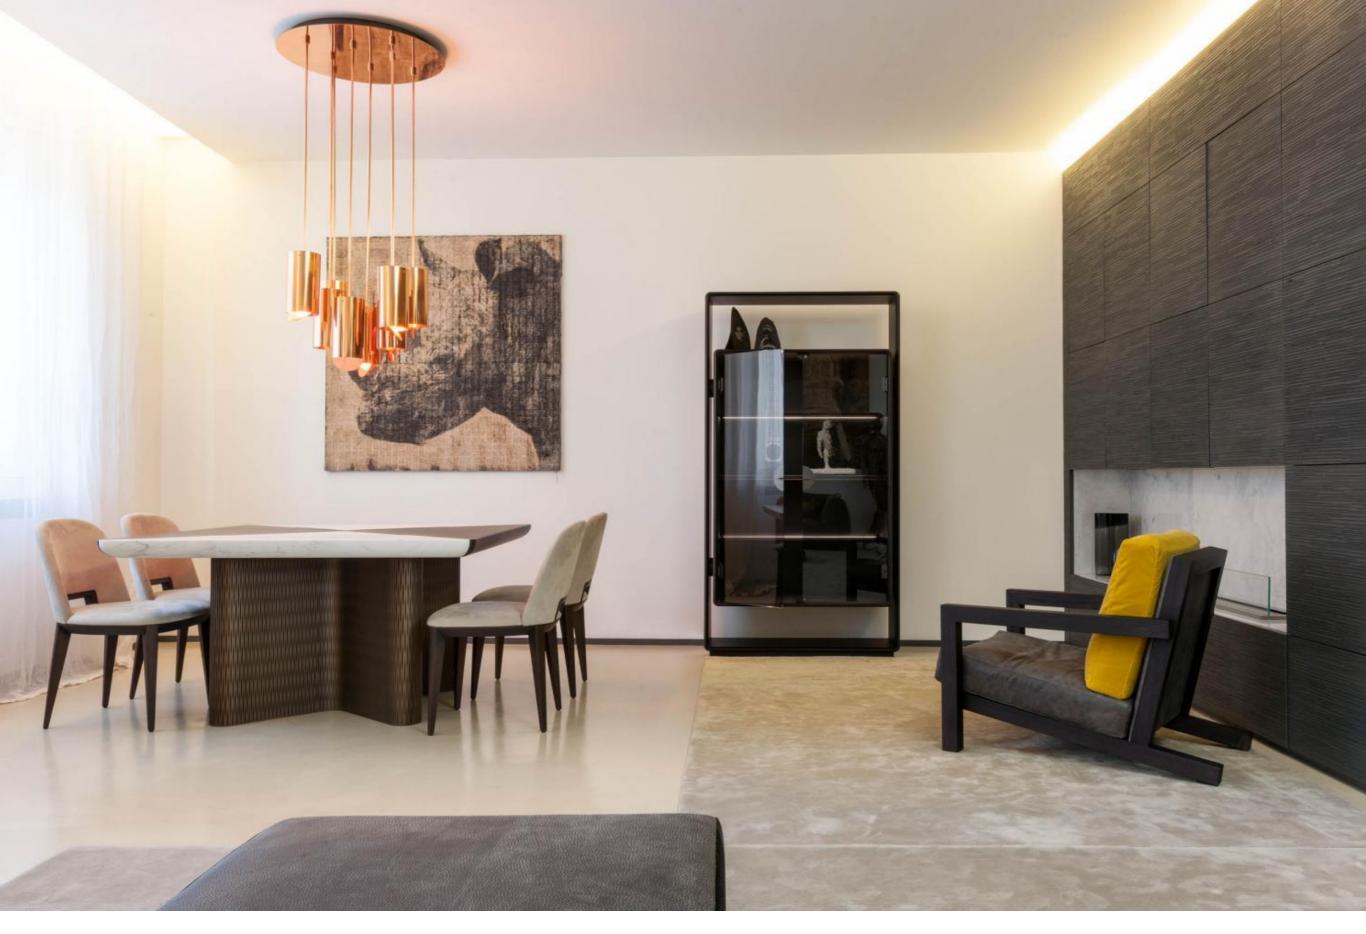

A light and timeless elegance, made of carefully designed details to fully satisfy the aesthetic criteria that a luxury product and contemporary design must reflect.

The proportion between empty and full, the different depths of the structures and the rigor of the dimensions elegantly outline the space surrounding the "Talento" cabinet.