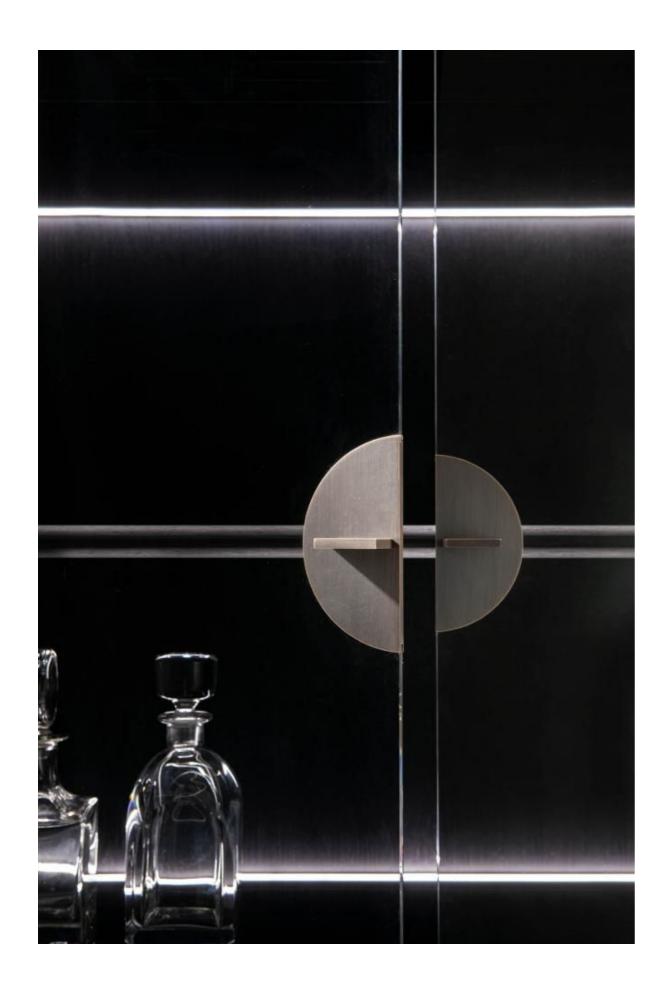

# MATERIA COLLECTION

LUXURY DECOR & BESPOKE SOLUTIONS

TALENTO COLLECTION – TALENTO CABINET

LAURAMERONI design.collection

Cabinet with wood or lacquered structure and glass doors.

Talento is a cabinet with a strong visual impact where craftsmanship and design come together in a wise balance of empty and full and an alternation of different depths and proportions.

The glass doors reveal a backlit backdrop with LEDs that create a refined atmosphere. The rounded edges of the entire structure and the particular recessed handle represent a further detail which highlights the originality of the design. An architectural jewel designed and equipped for storing objects.

A structure of well-proportioned dimensions and volumes that frames a container for refined objects that seems to be suspended in the space. The particular handle integrated in the doors has been deliberately designed as a decorative element with a strong aesthetic value.