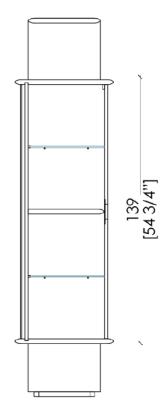

The opening of the doors reveals the interior curated in the smallest detail and equipped with glass and wooden shelves. The built-in LEDs reflect the showcased objects and amplify the space giving a soft light.