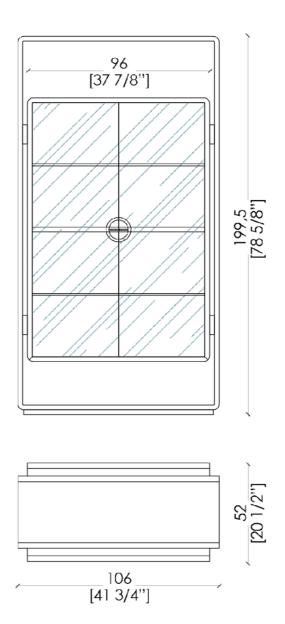

A structure of well-proportioned dimensions and volumes that frames a container for refined objects that seems to be suspended in the space. The particular handle integrated in the doors has been deliberately designed as a decorative element with a strong aesthetic value.

A light and timeless elegance, made of carefully designed details to fully satisfy the aesthetic criteria that a luxury product and contemporary design must reflect.

The proportion between empty and full, the different depths of the structures and the rigor of the dimensions elegantly outline the space surrounding the "Talento" cabinet.