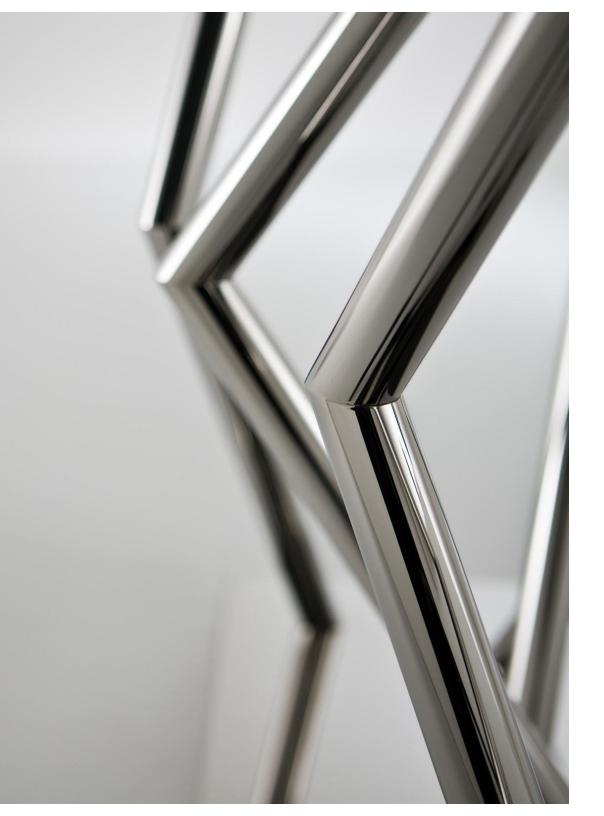

This console, designed by Sottsass Associati, combines a high steel base with the ultraclear crystal top to offer an elegant atmosphere.

Polished steel and crystal create unique reflections and lend light to the environment.

The steel base is composed by several supports, each one following a different direction to create a surprising effect.

SA 06 is designed to be used in public or private spaces for entertaining friends or guests In refined environment.