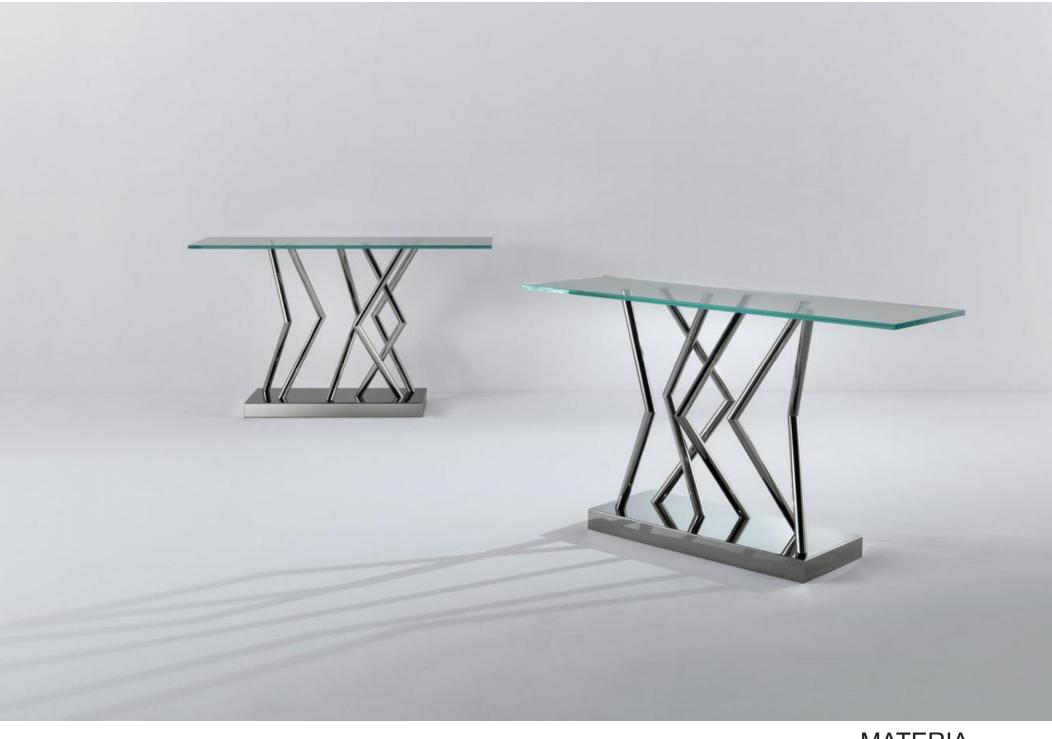

## **SOTTSASS**

designed with the intention of producing a sculpture-piece, expressing an idea of essential luxury and stable contemporary culture. This console can be used both in private and public spaces to welcome clients and to entertain guests, offering them a unique atmosphere.

This console, designed by Sottsass Associati, combines a high steel base with the ultraclear crystal top to offer an elegant atmosphere.

Polished steel and crystal create unique reflections and lend light to the environment.

The steel base is composed by several supports, each one following a different direction to create a surprising effect.

SA 06 is designed to be used in public or private spaces for entertaining friends or guests In refined environment.