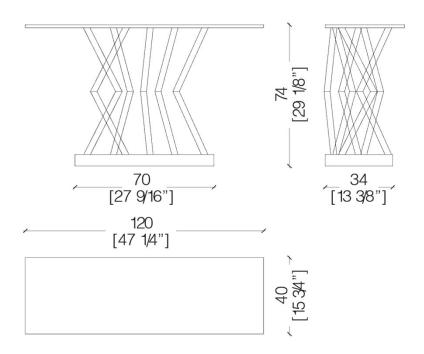

BASE FINISHES DIMENSIONS

Polished Steel

Pewter finish

Brass finish

1060 Kane Concourse, Bay Harbor Islands, FL 33154

www.materiacollection.com | info@materiacollection.com

1-800-849-4953 | 786-438-1330