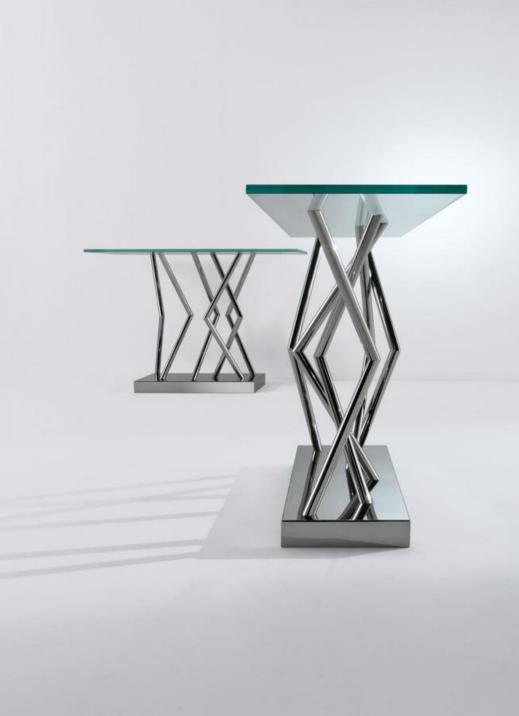

## **SOTTSASS**

designed with the intention of producing a sculpture-piece, expressing an idea of essential luxury and stable contemporary culture. This console can be used both in private and public spaces to welcome clients and to entertain guests, offering them a unique atmosphere.

This console, designed by Sottsass Associati, combines a high steel base with the ultraclear crystal top to offer an elegant atmosphere.

Polished steel and crystal create unique reflections and lend light to the environment.

The steel base is composed by several supports, each one following a different direction to create a surprising effect.

SA 06 is designed to be used in public or private spaces for entertaining friends or guests In refined environment.