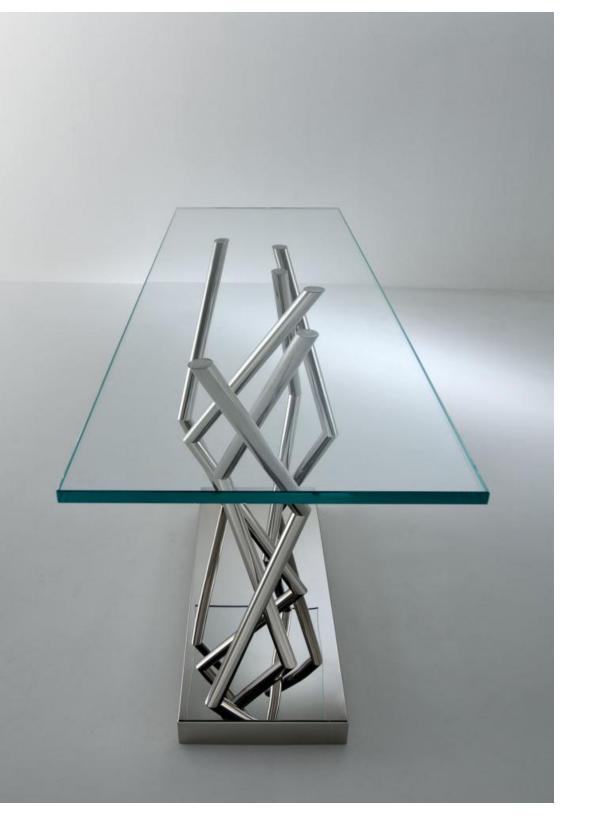

## **SOTTSASS**

designed with the intention of producing a sculpture-piece, expressing an idea of essential luxury and stable contemporary culture. This console can be used both in private and public spaces to welcome clients and to entertain guests, offering them a unique atmosphere.

This console, designed by Sottsass Associati, combines a high steel base with the ultraclear crystal top to offer an elegant atmosphere.

Polished steel and crystal create unique reflections and lend light to the environment.

The steel base is composed by several supports, each one following a different direction to create a surprising effect.

SA 06 is designed to be used in public or private spaces for entertaining friends or guests In refined environment.