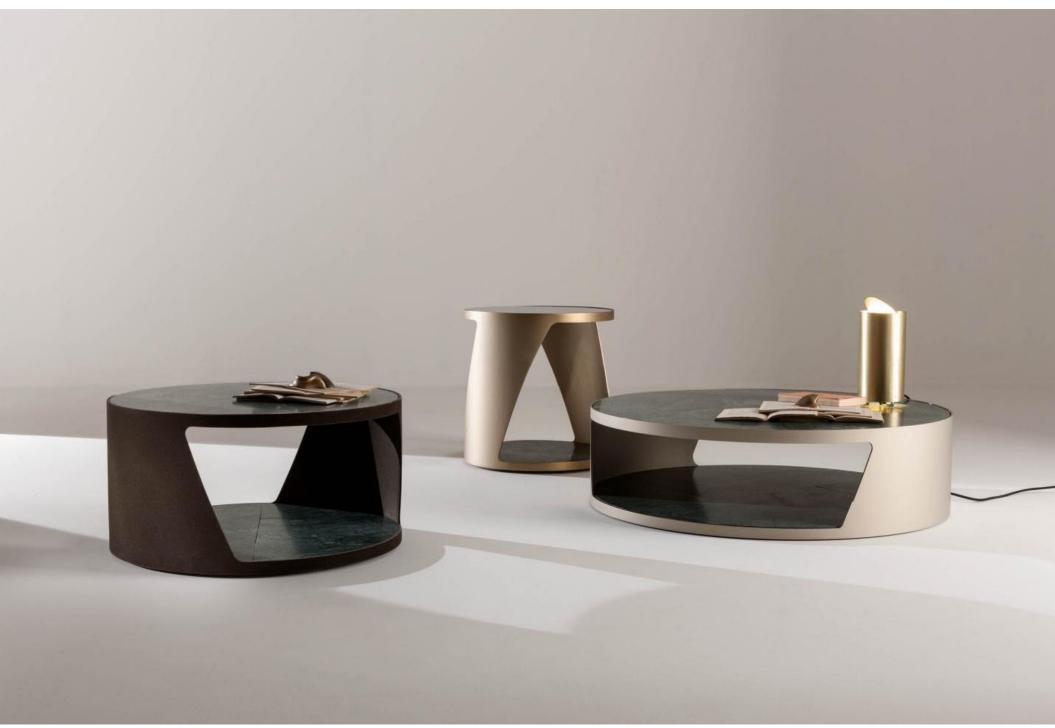

## SHADOW LOW TABLES

Set of round low tables with lacquered metal structure and customizable top finish in marble or glass.

Shadow is a set of versatile coffee tables for dimensions and finishes, designed with comfortable and essential shapes. The offset top surfaces and the unusual combination of materials and finishes create an attractive and elegant contemporary design.

They can be placed in home and public spaces such as offices or hotels and can also be set in the night area, turning into elegant bedside tables.

The "Shadow" collection includes three coffee tables with different sizes and heights, which can be combined together thanks to the sophisticated elegance.

The juxtaposition of the various finishes of the structure and the wide selection of top surfaces amplifies the contemporary and refined design of the sinuous line of its structure.

The particular lacquered structure of the table creates a game of "empty and full" that dialogues with the two overlapping top surfaces embellished with the use of "Green Guatemala Marble".

The 50 cm high version can be interpreted as a refined bedside table and placed next to modern beds in refined bedrooms.

The use of glass as an upper supporting surface multiplies the geometries and lines of the coffee table design. The juxtaposition of the various tables creates an aesthetically pleasing game of proportions.