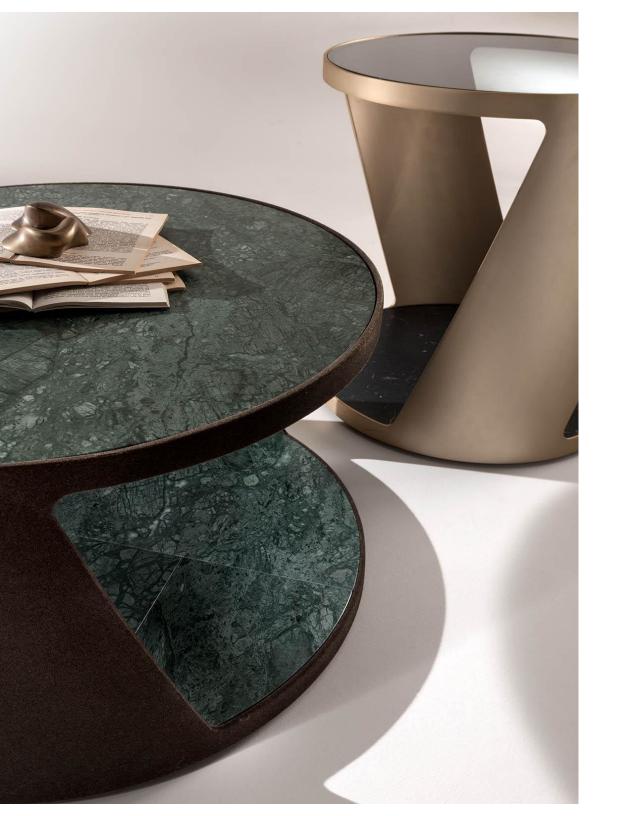

## SHADOW LOW TABLES

Set of round low tables with lacquered metal structure and customizable top finish in marble or glass.

Shadow is a set of versatile coffee tables for dimensions and finishes, designed with comfortable and essential shapes. The offset top surfaces and the unusual combination of materials and finishes create an attractive and elegant contemporary design.

They can be placed in home and public spaces such as offices or hotels and can also be set in the night area, turning into elegant bedside tables.

The "Shadow" collection includes three coffee tables with different sizes and heights, which can be combined together thanks to the sophisticated elegance.

The juxtaposition of the various finishes of the structure and the wide selection of top surfaces amplifies the contemporary and refined design of the sinuous line of its structure.

The particular lacquered structure of the table creates a game of "empty and full" that dialogues with the two overlapping top surfaces embellished with the use of "Green Guatemala Marble".

The 50 cm high version can be interpreted as a refined bedside table and placed next to modern beds in refined bedrooms.

The use of glass as an upper supporting surface multiplies the geometries and lines of the coffee table design. The juxtaposition of the various tables creates an aesthetically pleasing game of proportions.