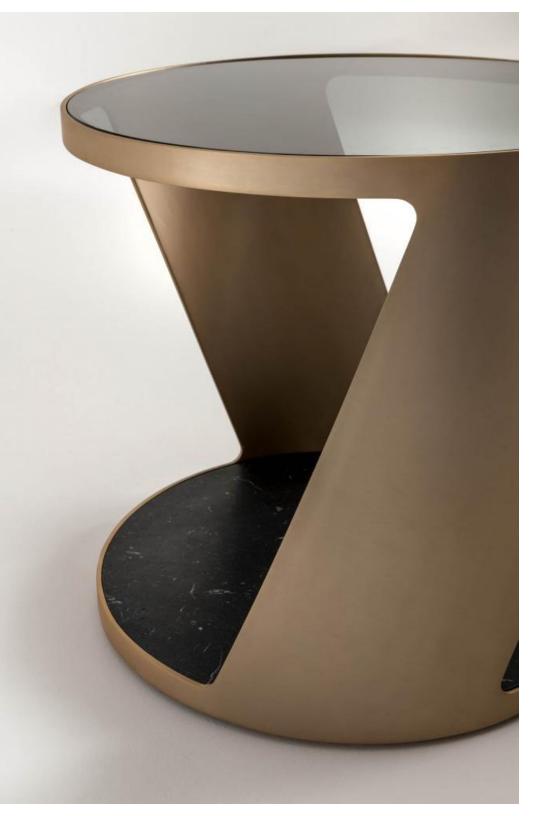

The juxtaposition of the various finishes of the structure and the wide selection of top surfaces amplifies the contemporary and refined design of the sinuous line of its structure.

The particular lacquered structure of the table creates a game of "empty and full" that dialogues with the two overlapping top surfaces embellished with the use of "Green Guatemala Marble".

The 50 cm high version can be interpreted as a refined bedside table and placed next to modern beds in refined bedrooms.

The use of glass as an upper supporting surface multiplies the geometries and lines of the coffee table design. The juxtaposition of the various tables creates an aesthetically pleasing game of proportions.