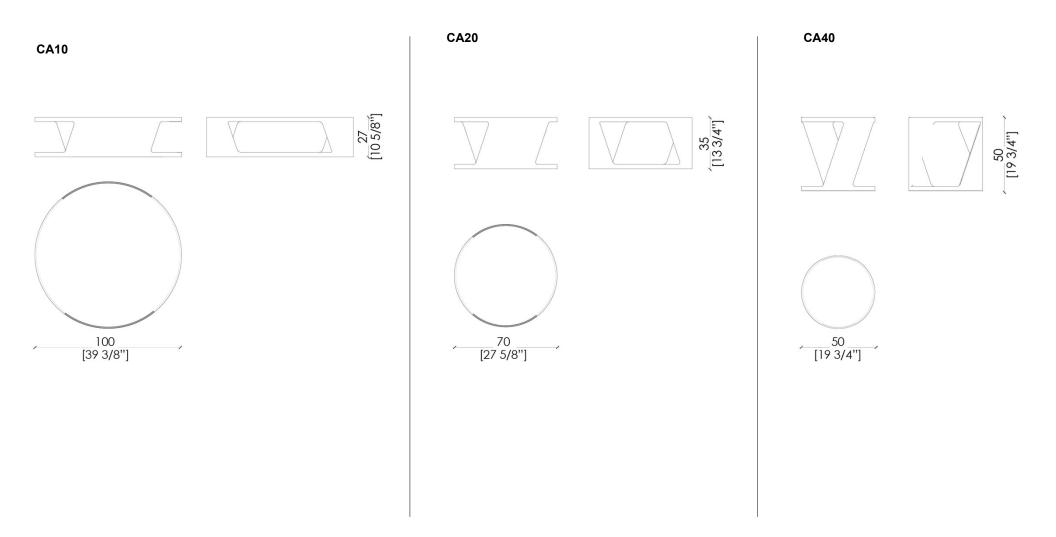

#### DIMENSIONS

## SHADOW LOW TABLES

Set of round low tables with lacquered metal structure and customizable top finish in marble or glass.

Shadow is a set of versatile coffee tables for dimensions and finishes, designed with comfortable and essential shapes. The offset top surfaces and the unusual combination of materials and finishes create an attractive and elegant contemporary design.

They can be placed in home and public spaces such as offices or hotels and can also be set in the night area, turning into elegant bedside tables.

The "Shadow" collection includes three coffee tables with different sizes and heights, which can be combined together thanks to the sophisticated elegance.

The juxtaposition of the various finishes of the structure and the wide selection of top surfaces amplifies the contemporary and refined design of the sinuous line of its structure.

The particular lacquered structure of the table creates a game of "empty and full" that dialogues with the two overlapping top surfaces embellished with the use of "Green Guatemala Marble".

The 50 cm high version can be interpreted as a refined bedside table and placed next to modern beds in refined bedrooms.

The use of glass as an upper supporting surface multiplies the geometries and lines of the coffee table design. The juxtaposition of the various tables creates an aesthetically pleasing game of proportions.