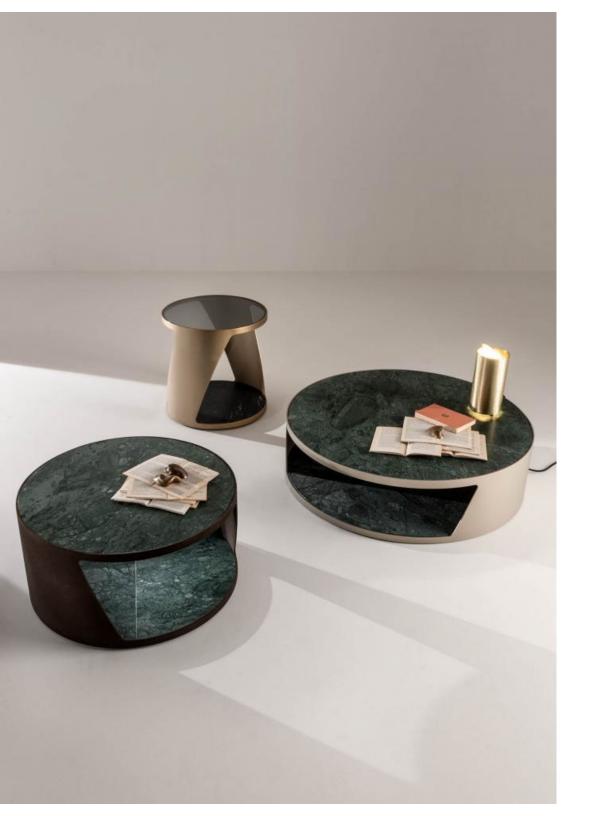

## SHADOW LOW TABLES

Set of round low tables with lacquered metal structure and customizable top finish in marble or glass.

Shadow is a set of versatile coffee tables for dimensions and finishes, designed with comfortable and essential shapes. The offset top surfaces and the unusual combination of materials and finishes create an attractive and elegant contemporary design.

They can be placed in home and public spaces such as offices or hotels and can also be set in the night area, turning into elegant bedside tables.

The "Shadow" collection includes three coffee tables with different sizes and heights, which can be combined together thanks to the sophisticated elegance.

The juxtaposition of the various finishes of the structure and the wide selection of top surfaces amplifies the contemporary and refined design of the sinuous line of its structure.

The particular lacquered structure of the table creates a game of "empty and full" that dialogues with the two overlapping top surfaces embellished with the use of "Green Guatemala Marble".

The 50 cm high version can be interpreted as a refined bedside table and placed next to modern beds in refined bedrooms.

The use of glass as an upper supporting surface multiplies the geometries and lines of the coffee table design. The juxtaposition of the various tables creates an aesthetically pleasing game of proportions.