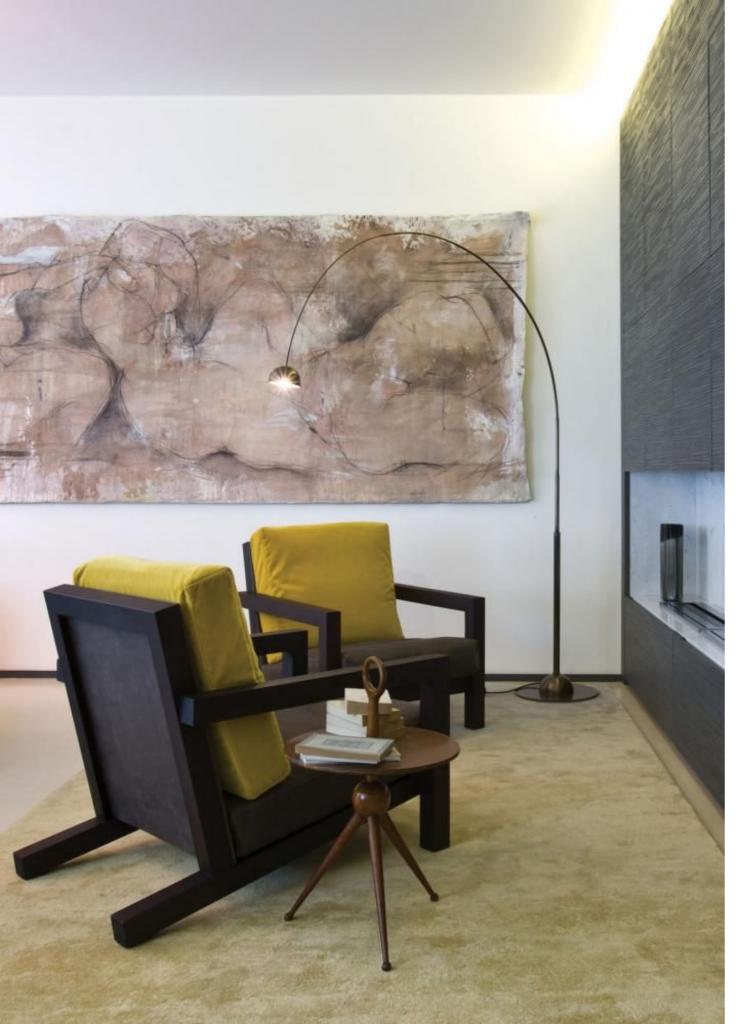

The elegant design makes Satellite CG 50 an iconic product.

Satellite CG 50 is a unique solution, thanks to a timeless design.

Within an elegant living room, this floor lamp gives the environment an extremely sophisticated touch.

CG 50 is the perfect lamp to place close to a sofa or armchair to read your favorite books.