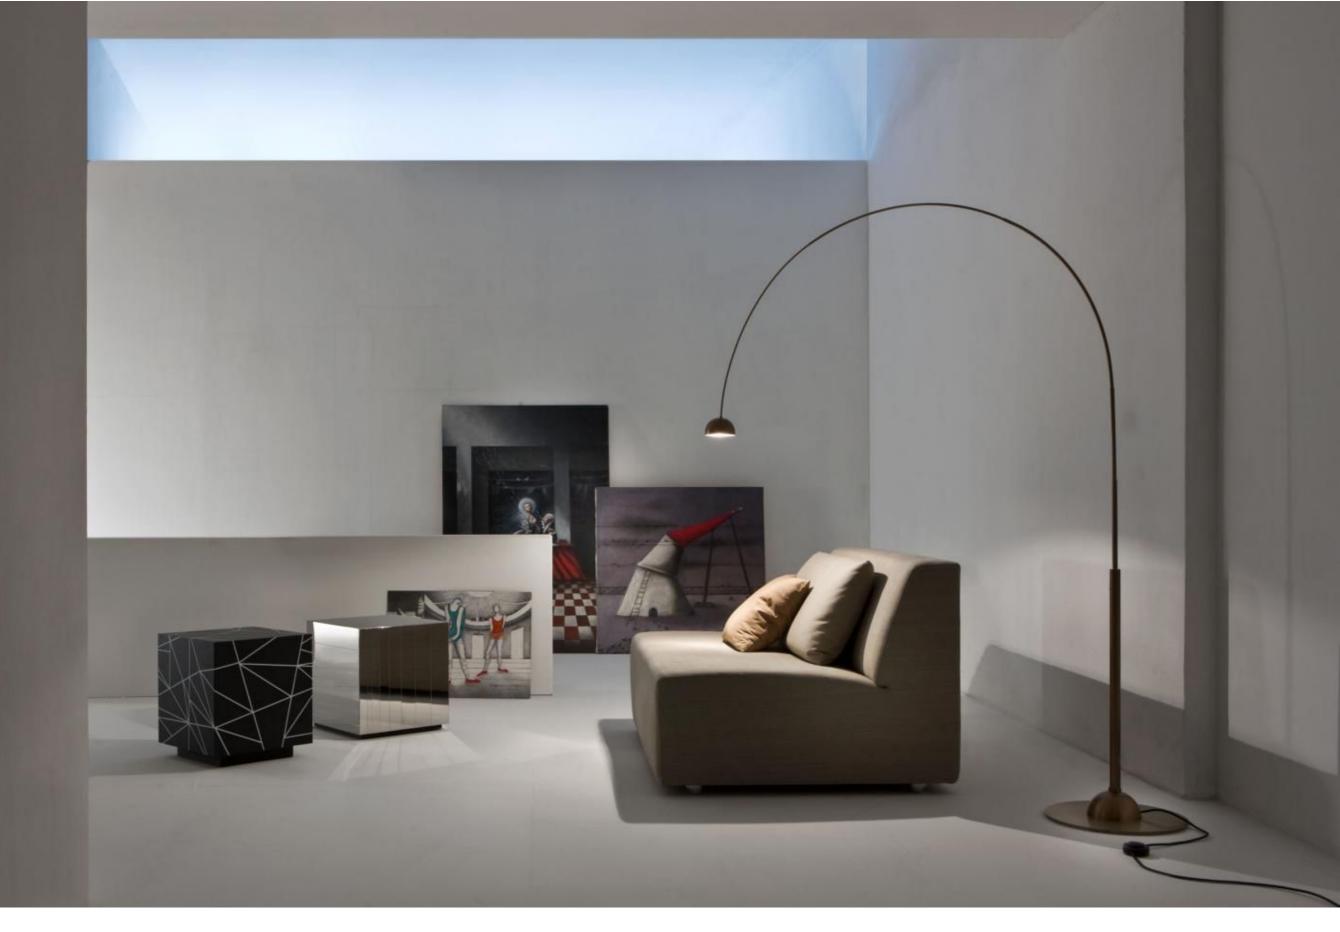

The elegant design makes Satellite CG 50 an iconic product.

Satellite CG 50 is a unique solution, thanks to a timeless design.

Within an elegant living room, this floor lamp gives the environment an extremely sophisticated touch.

CG 50 floor lamp can be used also in refined executive offices, where elegance and differentiation prevail.

MATERIA COLLECTION

Satellite CG 50 is a unique floor lamp whose linear shape directs the light efficiently. The elegant design of this lamp respects our usual attention to details for unique environments.

CG 50 is the perfect lamp to place close to a sofa or armchair to read your favorite books.