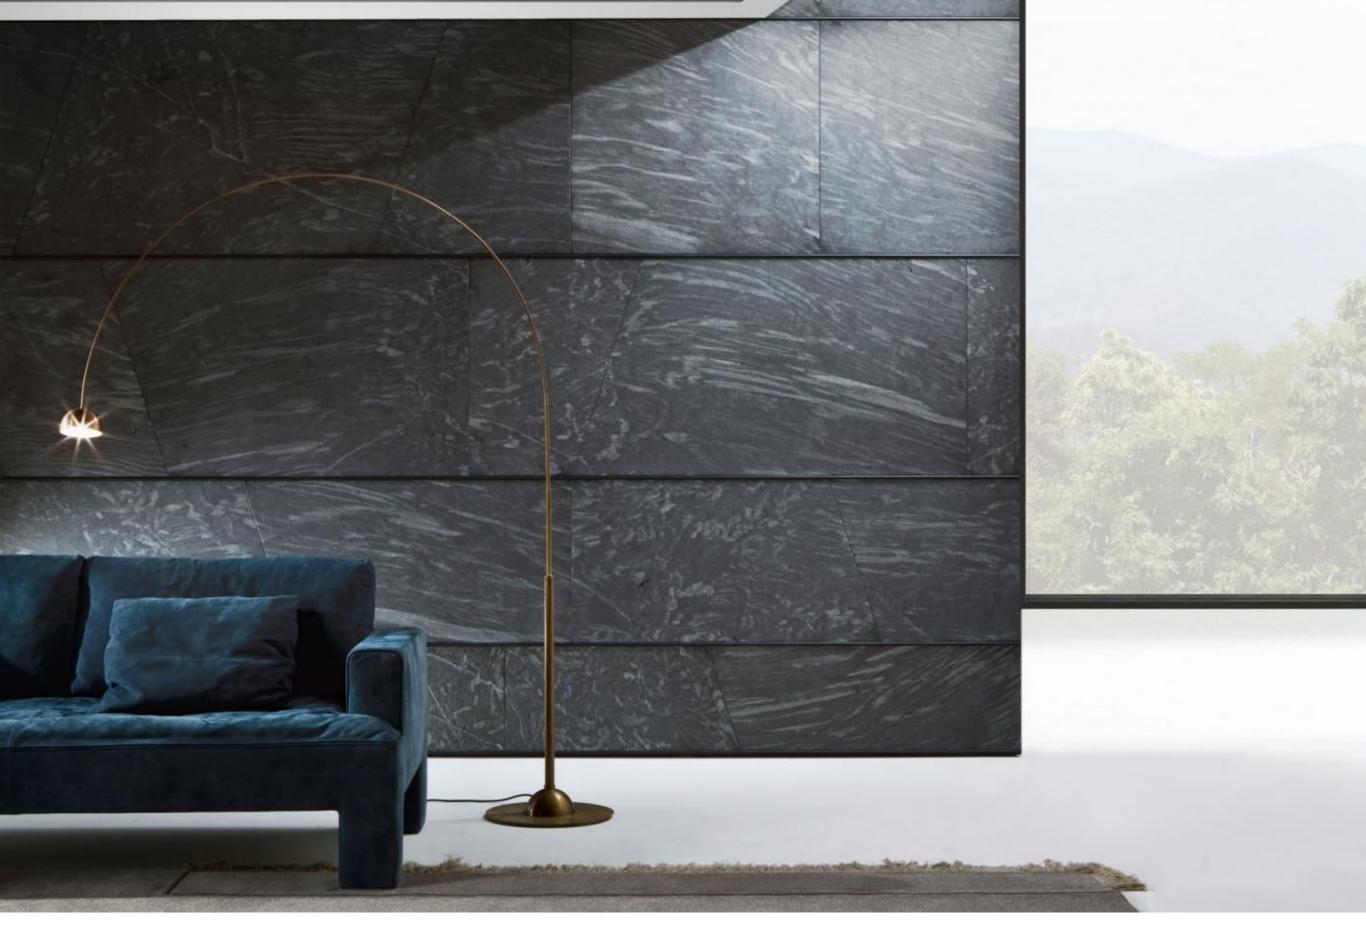

The elegant design makes Satellite CG 50 an iconic product.

Satellite CG 50 is a unique solution, thanks to a timeless design.

Within an elegant living room, this floor lamp gives the environment an extremely sophisticated touch.

CG 50 floor lamp can be used also in refined executive offices, where elegance and differentiation prevail.

MATERIA COLLECTION

Satellite CG 50 is a unique floor lamp whose linear shape directs the light efficiently. The elegant design of this lamp respects our usual attention to details for unique environments.