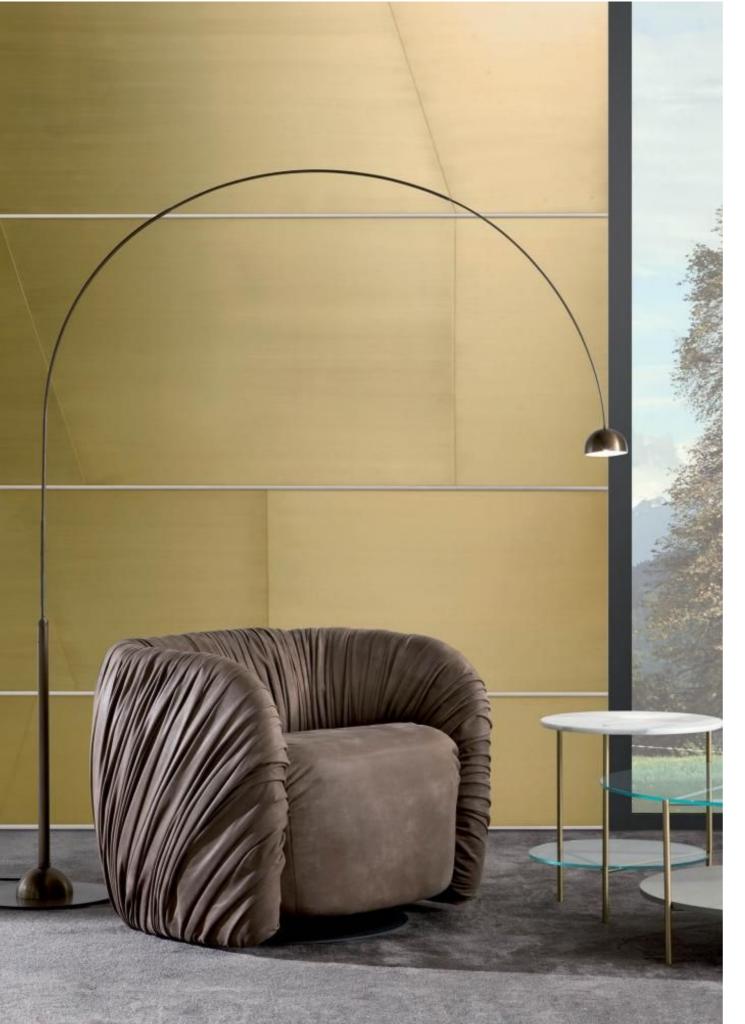

CG 50 is the perfect lamp to place close to a sofa or armchair to read your favorite books.