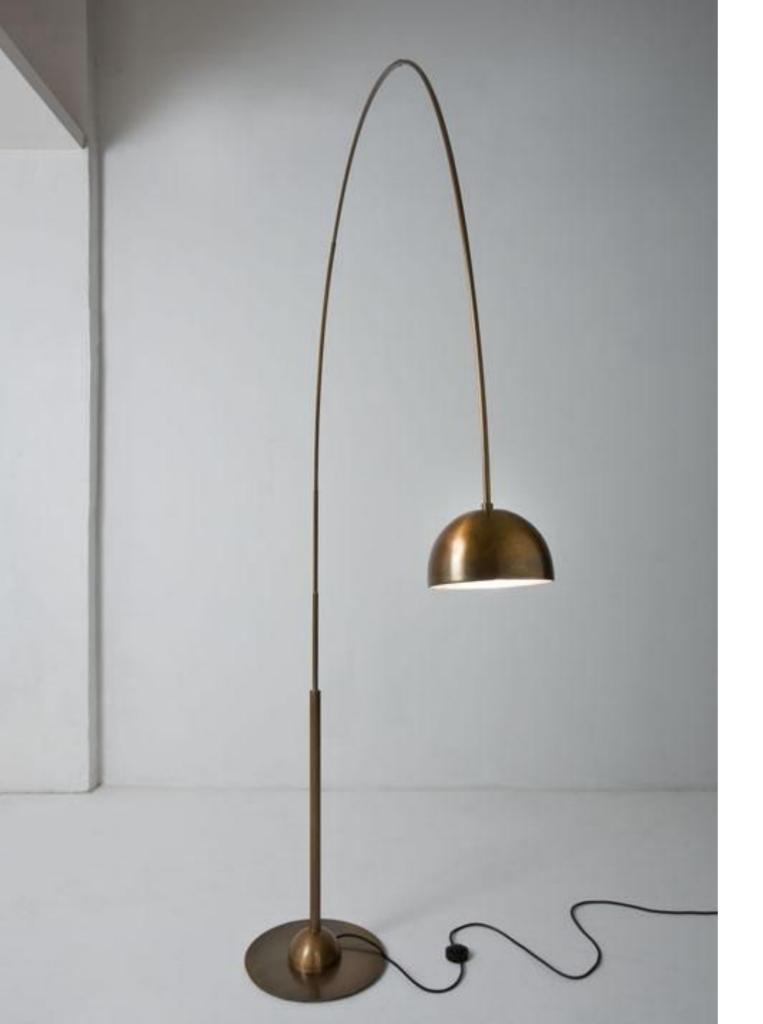

# SATELITE DE TERRA LAMP-CG50

Floor lamp in dark oxidized brass with double plug LED bulb.

Designed by Carlo Giorgi, Satellite CG 50 is an important lighting element for internal wide spaces. Thanks to its shape, it allows to direct the light efficiently, offering a functional and sophisticated solution. The choice of brass guarantees the quality of the lamp, respecting Laurameroni usual attention to materials.

Special attention is paid to brass, hand-crafted to enhance its precious essence and obtain a unique effect. The thin brass arch and the rounded base give a simple yet extremely elegant look to this lamp.

Perfect for both private and public spaces, Satellite adapts to different environments which share the same attention to details.

The distinguishing mark of this lamp is the oxidized brass that creates unique and always different effects.