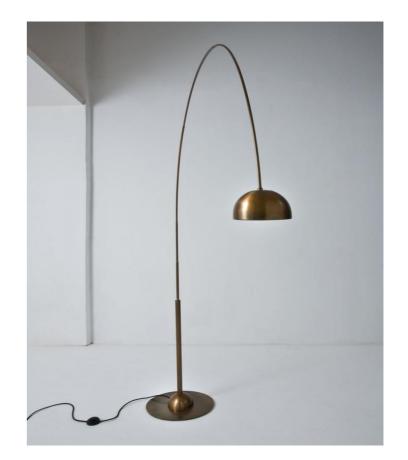

# SATELITE DE TERRA LAMP-CG50

Floor lamp in dark oxidized brass with double plug LED bulb.

Designed by Carlo Giorgi, Satellite CG 50 is an important lighting element for internal wide spaces. Thanks to its shape, it allows to direct the light efficiently, offering a functional and sophisticated solution. The choice of brass guarantees the quality of the lamp, respecting Laurameroni usual attention to materials.

Special attention is paid to brass, hand-crafted to enhance its precious essence and obtain a unique effect. The thin brass arch and the rounded base give a simple yet extremely elegant look to this lamp.

Perfect for both private and public spaces, Satellite adapts to different environments which share the same attention to details.

The distinguishing mark of this lamp is the oxidized brass that creates unique and always different effects.