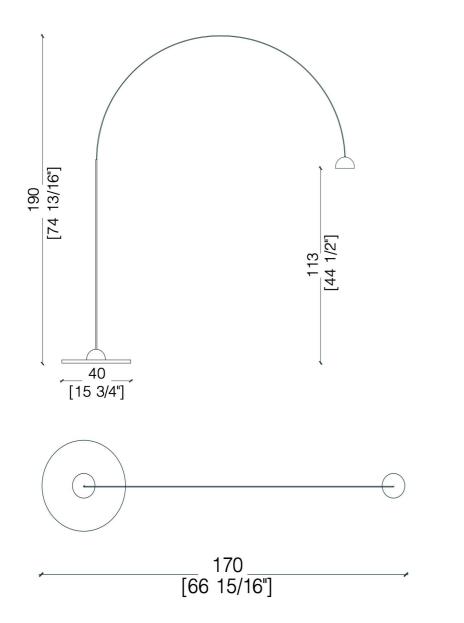

# SATELITE DE TERRA LAMP-CG50

Floor lamp in dark oxidized brass with double plug LED bulb.

Designed by Carlo Giorgi, Satellite CG 50 is an important lighting element for internal wide spaces. Thanks to its shape, it allows to direct the light efficiently, offering a functional and sophisticated solution. The choice of brass guarantees the quality of the lamp, respecting Laurameroni usual attention to materials.

Special attention is paid to brass, hand-crafted to enhance its precious essence and obtain a unique effect. The thin brass arch and the rounded base give a simple yet extremely elegant look to this lamp.