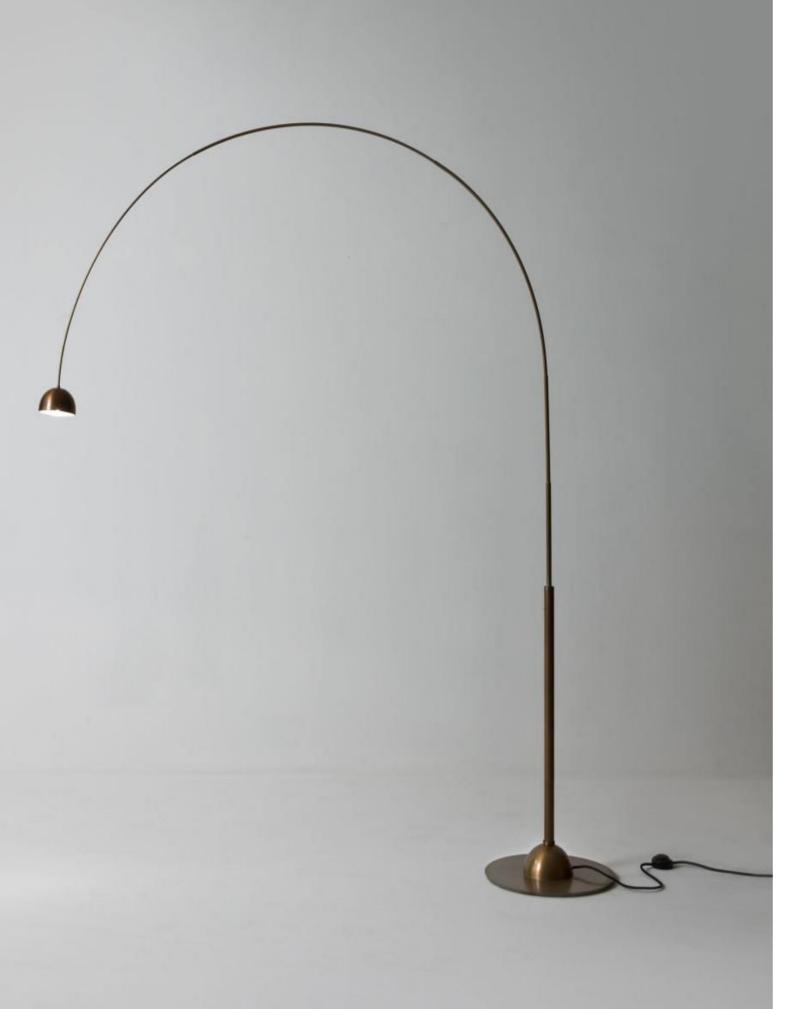

# SATELITE DE TERRA LAMP-CG50

Floor lamp in dark oxidized brass with double plug LED bulb.

Designed by Carlo Giorgi, Satellite CG 50 is an important lighting element for internal wide spaces. Thanks to its shape, it allows to direct the light efficiently, offering a functional and sophisticated solution. The choice of brass guarantees the quality of the lamp, respecting Laurameroni usual attention to materials.

Special attention is paid to brass, hand-crafted to enhance its precious essence and obtain a unique effect. The thin brass arch and the rounded base give a simple yet extremely elegant look to this lamp.