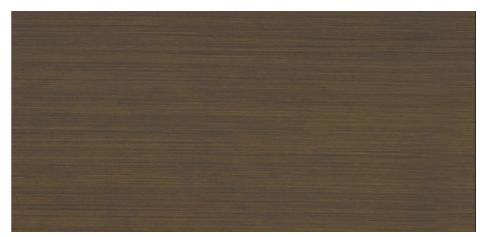

que floor lamp whose linear shape directs the light efficiently. The elegant design of this lamp respects our usual attention to details for unique environments.

Special attention is paid to brass, hand-crafted to enhance its precious essence and obtain a unique effect. The thin brass arch and the rounded base give a simple yet extremely elegant look to this lamp.

Perfect for both private and public spaces, Satellite adapts to different environments which share the same attention to details.

The distinguishing mark of this lamp is the oxidized brass that creates unique and always different effects.

CG 50 is the perfect lamp to place close to a sofa or armchair to read your favorite books.















### OPTIONS WITH PARCHMENT LAMPSHADE



## FINISHES FOR THE LAMPSHADE

#### METAL



**Burnished Brass** 

#### LIGHTING INCLUDED

Type: LEDBase:G4Model: LED BispinaWattage: 3WLumen: 170Colour: Warm WhiteTemperature:3000KCri: >80

# \*Version with transformer for voltage 100-120V available on request

#### TRANSFORMER INCLUDED

Model: LEF LE 635 Volt IN: 220-240V\* Not dimmable

Volt OUT: 12V

Hz: 50-60 Hz







www.materiacollection.com | info@materiacollection.com



- Q 1060 Kane Concourse, Bay Harbor Islands, FL 33154
- Q 267 5th Ave, #504, New York, NY 10016