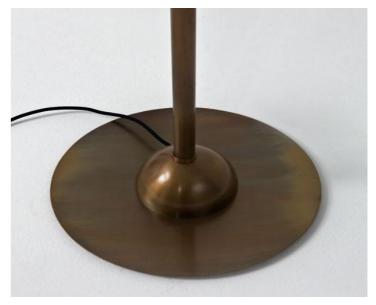

Special attention is paid to brass, hand-crafted to enhance its precious essence and obtain a unique effect. The thin brass arch and the rounded base give a simple yet extremely elegant look to this lamp.

Perfect for both private and public spaces, Satellite adapts to different environments which share the same attention to details.

The distinguishing mark of this lamp is the oxidized brass that creates unique and always different effects.