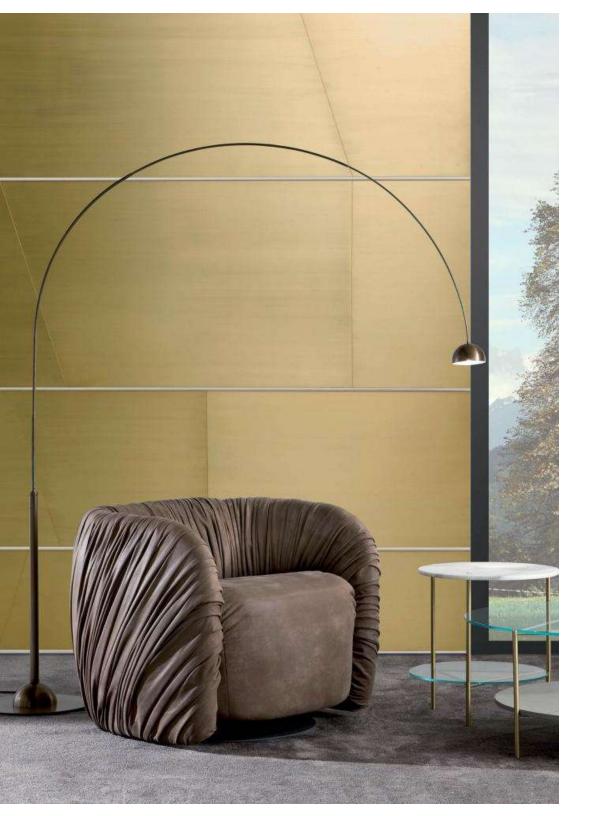

The elegant design makes Satellite CG 50 an iconic product.
Satellite CG 50 is a unique solution, thanks to a timeless design.
Within an elegant living room, this floor lamp gives the environment an extremely sophisticated touch.
CG 50 floor lamp can be used also in refined executive offices, where elegance and differentiation prevail.

Perfect for both private and public spaces, Satellite adapts to different environments which share the same attention to details.

The distinguishing mark of this lamp is the oxidized brass that creates unique and always different effects. CG 50 is the perfect lamp to place close to a sofa or armchair to read your favorite books.