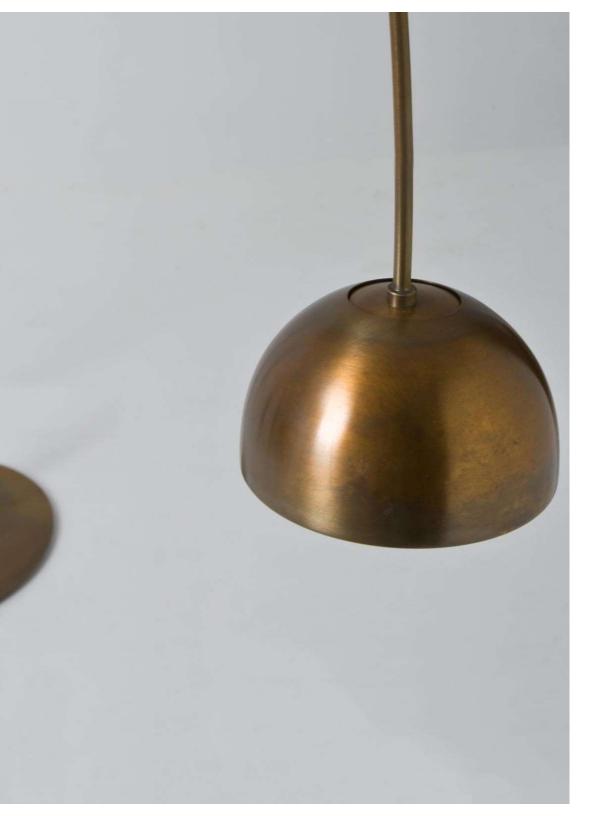

SATELITE DE TERRA LAMP

LAURAMERONI design.collection

Floor lamp in dark oxidized brass with double plug LED bulb.

Designed by Carlo Giorgi, Satellite CG 50 is an important lighting element for internal wide spaces. Thanks to its shape, it allows to direct the light efficiently, offering a functional and sophisticated solution. The choice of brass guarantees the quality of the lamp, respecting Laurameroni usual attention to materials.

Satellite CG 50 is a unique floor lamp whose linear shape directs the light efficiently. The elegant design of this lamp respects our usual attention to details for unique environments.

Special attention is paid to brass, hand-crafted to enhance its precious essence and obtain a unique effect. The thin brass arch and the rounded base give a simple yet extremely elegant look to this lamp.