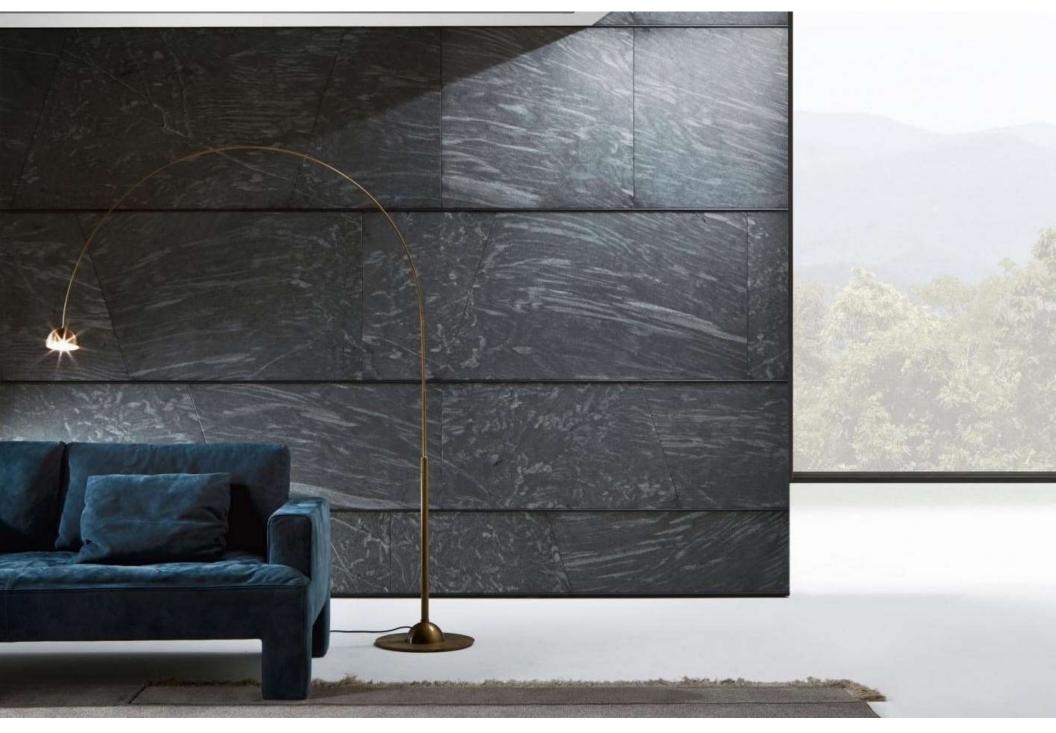

The elegant design makes Satellite CG 50 an iconic product.
Satellite CG 50 is a unique solution, thanks to a timeless design.
Within an elegant living room, this floor lamp gives the environment an extremely sophisticated touch.
CG 50 floor lamp can be used also in refined executive offices, where elegance and differentiation prevail.

Perfect for both private and public spaces, Satellite adapts to different environments which share the same attention to details.

The distinguishing mark of this lamp is the oxidized brass that creates unique and always different effects. CG 50 is the perfect lamp to place close to a sofa or armchair to read your favorite books.