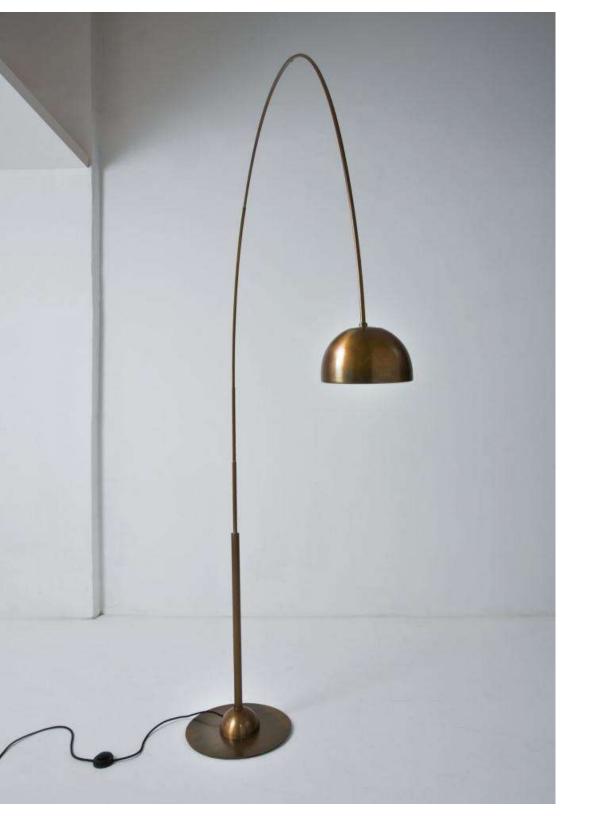

SATELITE DE TERRA LAMP

LAURAMERONI design.collection

Floor lamp in dark oxidized brass with double plug LED bulb.

Designed by Carlo Giorgi, Satellite CG 50 is an important lighting element for internal wide spaces. Thanks to its shape, it allows to direct the light efficiently, offering a functional and sophisticated solution. The choice of brass guarantees the quality of the lamp, respecting Laurameroni usual attention to materials.

Satellite CG 50 is a unique floor lamp whose linear shape directs the light efficiently. The elegant design of this lamp respects our usual attention to details for unique environments.

Special attention is paid to brass, hand-crafted to enhance its precious essence and obtain a unique effect. The thin brass arch and the rounded base give a simple yet extremely elegant look to this lamp.

Perfect for both private and public spaces, Satellite adapts to different environments which share the same attention to details.

The distinguishing mark of this lamp is the oxidized brass that creates unique and always different effects. CG 50 is the perfect lamp to place close to a sofa or armchair to read your favorite books.