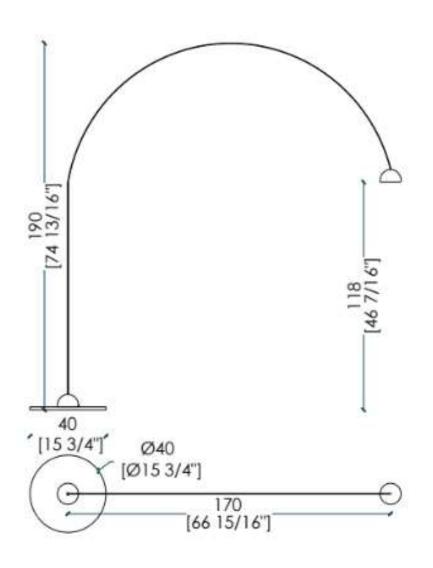

es, where elegance and differentiation prevail.





Satellite CG 50 is a unique floor lamp whose linear shape directs the light efficiently. The elegant design of this lamp respects our usual attention to details for unique environments.

Special attention is paid to brass, hand-crafted to enhance its precious essence and obtain a unique effect. The thin brass arch and the rounded base give a simple yet extremely elegant look to this lamp.

Perfect for both private and public spaces, Satellite adapts to different environments which share the same attention to details.

The distinguishing mark of this lamp is the oxidized brass that creates unique and always different effects. CG 50 is the perfect lamp to place close to a sofa or armchair to read your favorite books.



## **DIMENSIONS**



## **Lighting Included**

Type: Led Base: G4

Model: LED bispina

Wattage: 3W Lumen:170

Colour: Warm White

Temperature: 3000KCri:>80Light

## **Transformer included:**

Model: LEF LE 635Volt IN: 220-240V\*

Volt OUT: 12 VHz: 50-60 Hz

Non dimmable



Burnished brass



1060 Kane Concourse, Bay Harbor Islands, FL 33154

www.materiacollection.com | info@materiacollection.com

1-800-849-4953 | 786-438-1330