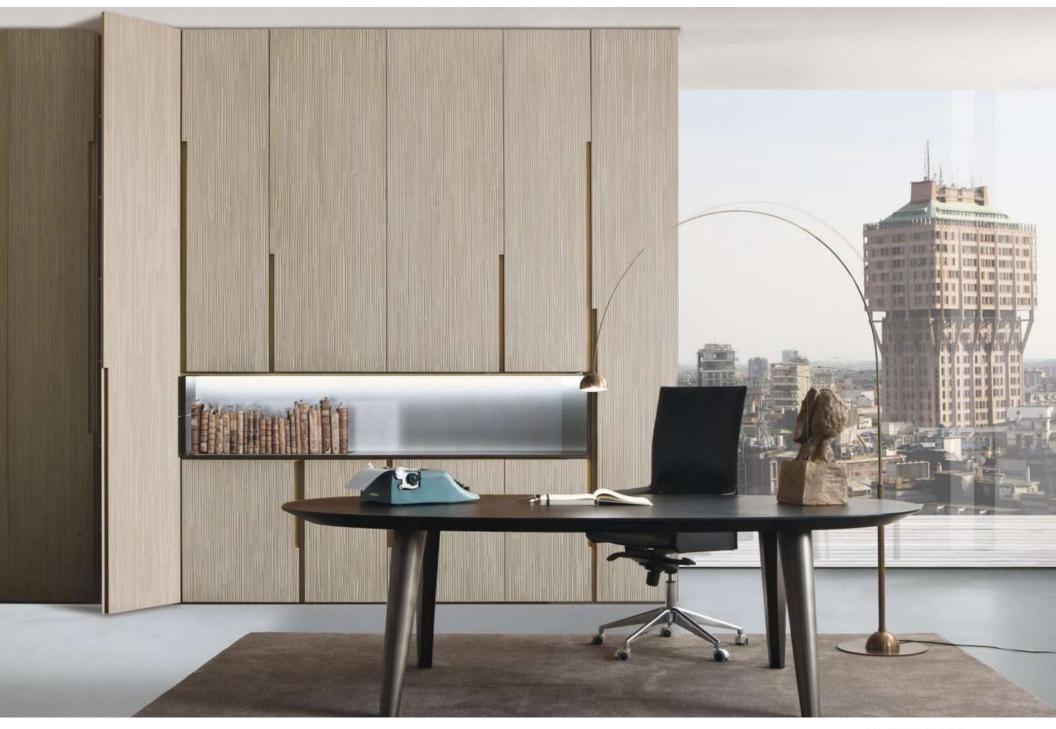

SATELITE DE TERRA LAMP

LAURAMERONI design.collection

Floor lamp in dark oxidized brass with double plug LED bulb.

Designed by Carlo Giorgi, Satellite CG 50 is an important lighting element for internal wide spaces. Thanks to its shape, it allows to direct the light efficiently, offering a functional and sophisticated solution. The choice of brass guarantees the quality of the lamp, respecting Laurameroni usual attention to materials.

The elegant design makes Satellite CG 50 an iconic product.
Satellite CG 50 is a unique solution, thanks to a timeless design.
Within an elegant living room, this floor lamp gives the environment an extremely sophisticated touch.
CG 50 floor lamp can be used also in refined executive offices, where elegance and differentiation prevail.

Satellite CG 50 is a unique floor lamp whose linear shape directs the light efficiently. The elegant design of this lamp respects our usual attention to details for unique environments.

Special attention is paid to brass, hand-crafted to enhance its precious essence and obtain a unique effect. The thin brass arch and the rounded base give a simple yet extremely elegant look to this lamp.

Perfect for both private and public spaces, Satellite adapts to different environments which share the same attention to details.

The distinguishing mark of this lamp is the oxidized brass that creates unique and always different effects. CG 50 is the perfect lamp to place close to a sofa or armchair to read your favorite books.