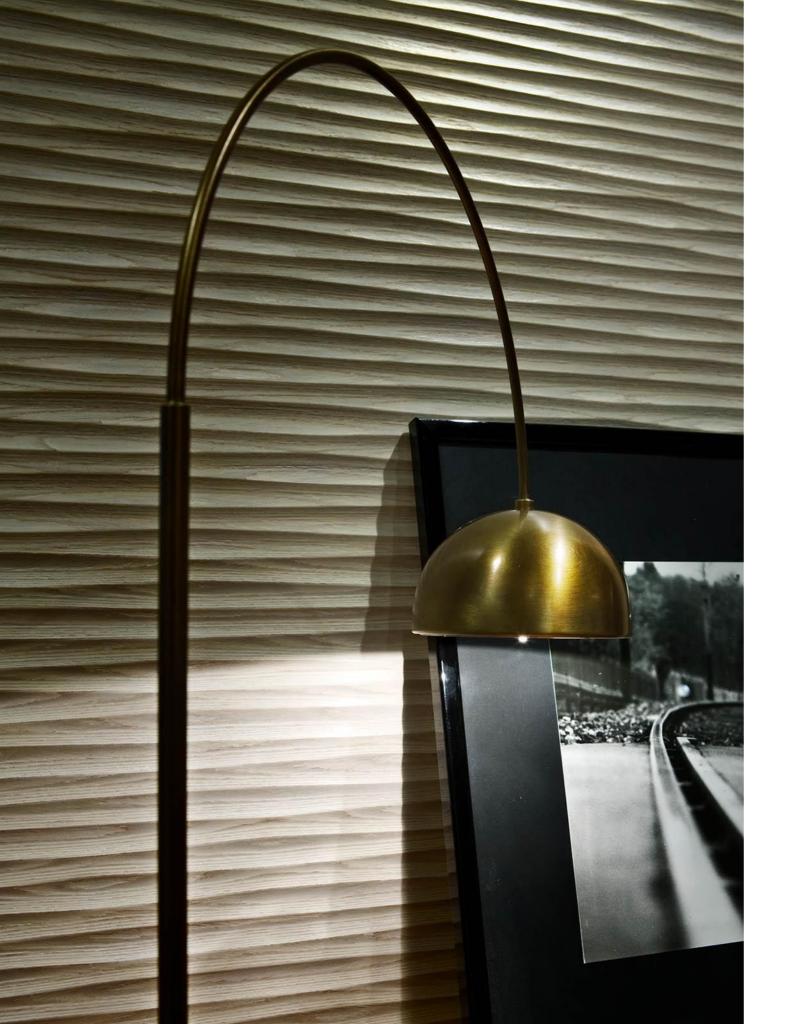

# MATERIA COLLECTION

LUXURY DECOR & BESPOKE SOLUTIONS

SATELLITE CG45 TABLE LAMP

Table lamp in dark oxidized brass with double plug LED bulb, that can rotate 360°.

Perfect for private houses or offices, this rotating lamp, brass finished, is an elegant lighting solution, characterized by a sophisticated design.

MATERIA COLLECTION

LUXURY DECOR & BESPOKE SOLUTIONS

This lamp is designed for sophisticated environments where to read or write in a quiet atmosphere.

The choice of dark brass epitomizes our attention to the finest materials. Satellite is a lamp with a timeless style and shape.

The warm light of Satellite table lamp perfectly adapts to any sophisticated space.