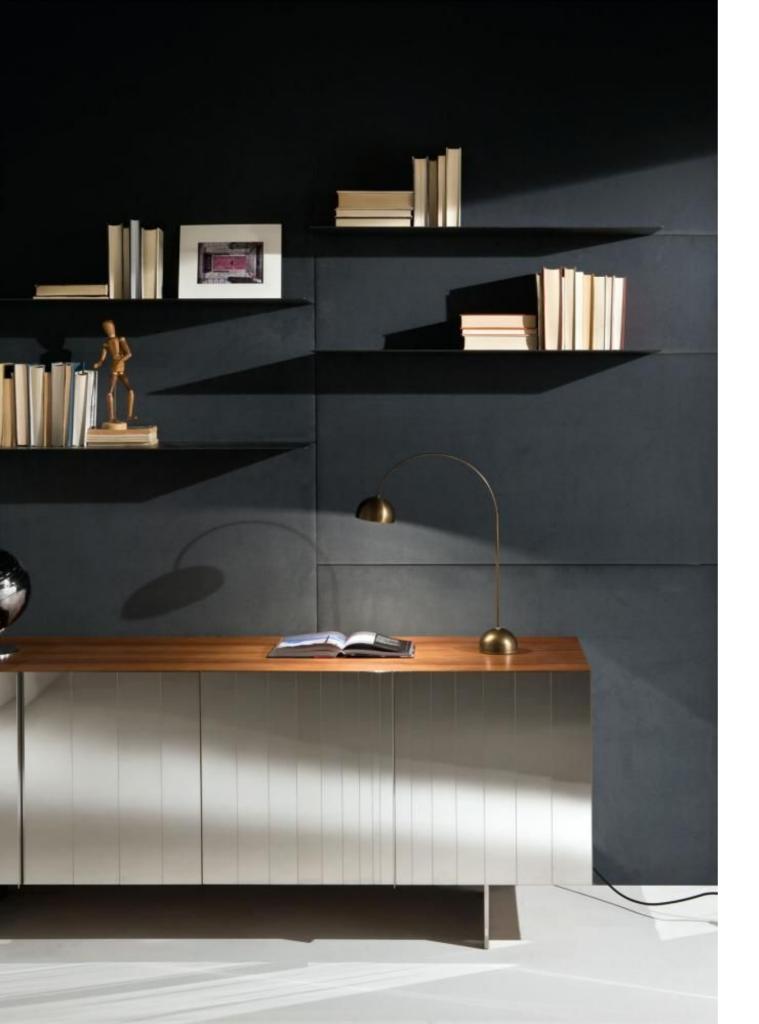

The warm light of Satellite table lamp perfectly adapts to any sophisticated space.