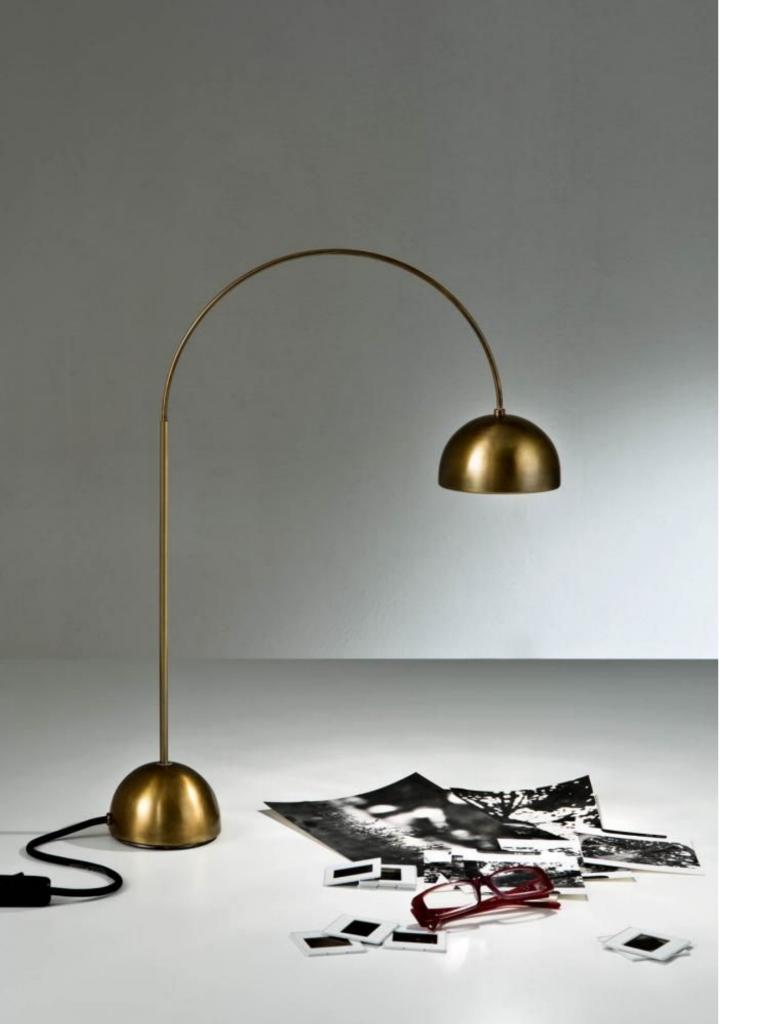

# MATERIA COLLECTION

LUXURY DECOR & BESPOKE SOLUTIONS

SATELLITE CG45 TABLE LAMP

Table lamp in dark oxidized brass with double plug LED bulb, that can rotate 360°.

Perfect for private houses or offices, this rotating lamp, brass finished, is an elegant lighting solution, characterized by a sophisticated design.

MATERIA COLLECTION

LUXURY DECOR & BESPOKE SOLUTIONS

This lamp is designed for sophisticated environments where to read or write in a quiet atmosphere.

The choice of dark brass epitomizes our attention to the finest materials. Satellite is a lamp with a timeless style and shape.

## <u>LIGHTING INCLUDED</u>

Type: LED Base: G4 Bulb: T11 Wattage: 3W

Colour: Warm White

Model: Bispina LED

Temperature:3000K

Lumen: 170

Cri: 80

TRANSFORMER INCLUDED

Volt IN: 100-240V Volt OUT: 12V

Dimmer: No dimmable

Hz: 50-60 Hz

www.materiacollection.com | info@materiacollection.com