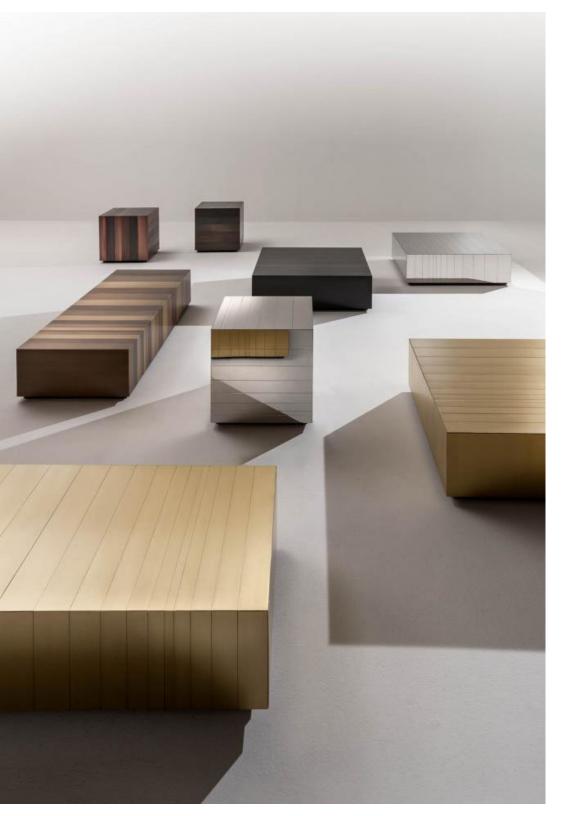

## STARS LOW TABLES

Stars low tables are a set of coffee tables completely clad in metal available in brass, copper, steel or iron.

These square, small rectangular or large rectangular occasional tables are born from the need to create a contemporary product, an element that the customer can use as a single piece or combined, creating interesting compositions.

The use of the finest metals and the exceptional ability of the Italian craftsmen make these elements unique and precious.

ST 31 is a perfect cube completely clad with metal and available in different finishes to meet any client's need. ST 31 can be used as a single piece or in combination with more items to create a composition that perfectly adapts to the environment.

The metal covering is realized with the finest metals, valorized by the patient work of our craftsmen.

ST 32 is a square low table while ST 34 is a rectangular low table and they can be combined to create unique compositions.

Stars low tables can be realized in all burnished or satin metals of the collection and they are also available in the special black iron "cenere" finish.

MATERIA LUXURY DECOR & BESPOKE SOLUTIONS

Satin Copper