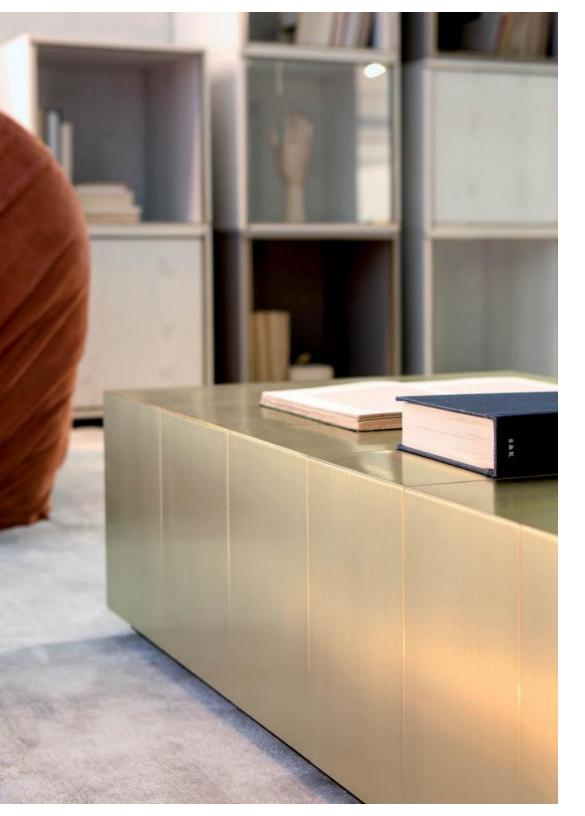

## STARS LOW TABLES

Stars low tables are a set of coffee tables completely clad in metal available in brass, copper, steel or iron.

These square, small rectangular or large rectangular occasional tables are born from the need to create a contemporary product, an element that the customer can use as a single piece or combined, creating interesting compositions.

The use of the finest metals and the exceptional ability of the Italian craftsmen make these elements unique and precious.

ST 31 is a perfect cube completely clad with metal and available in different finishes to meet any client's need. ST 31 can be used as a single piece or in combination with more items to create a composition that perfectly adapts to the environment.

The metal covering is realized with the finest metals, valorized by the patient work of our craftsmen.

ST 32 is a square low table while ST 34 is a rectangular low table and they can be combined to create unique compositions.