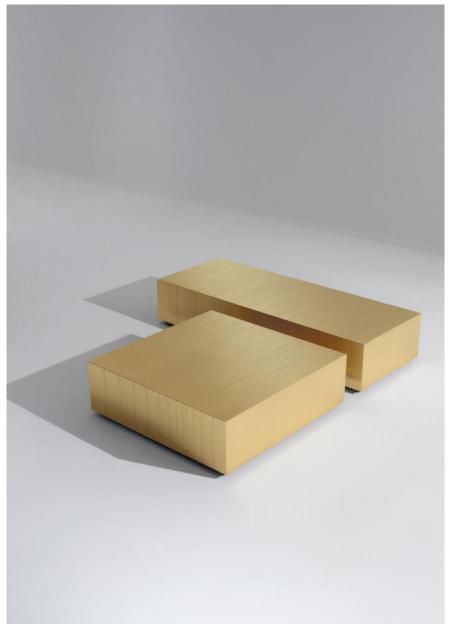

## STARS LOW TABLES

Stars low tables are a set of coffee tables completely clad in metal available in brass, copper, steel or iron.

These square, small rectangular or large rectangular occasional tables are born from the need to create a contemporary product, an element that the customer can use as a single piece or combined, creating interesting compositions.

The metal covering is realized with the finest metals, valorized by the patient work of our craftsmen.

ST 32 is a square low table while ST 34 is a rectangular low table and they can be combined to create unique compositions.