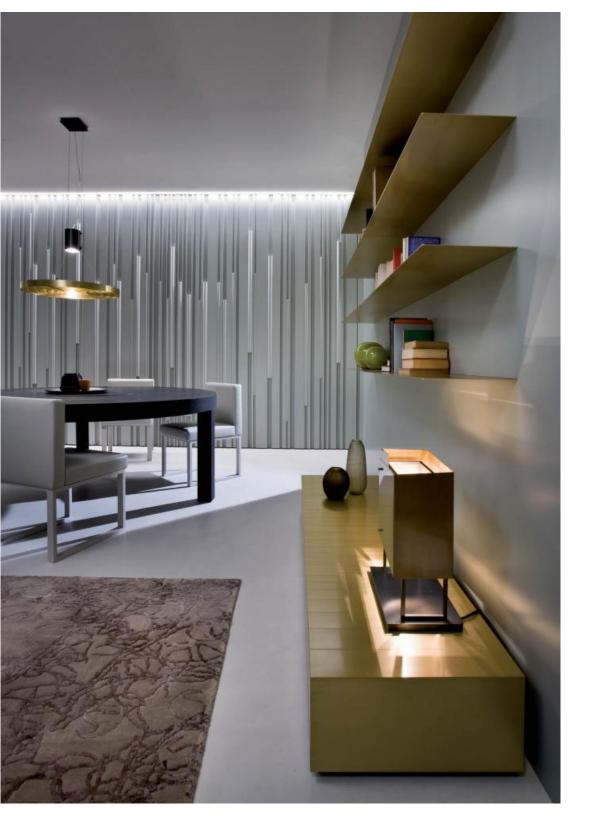

## STARS LOW TABLES

Stars low tables are a set of coffee tables completely clad in metal available in brass, copper, steel or iron.

These square, small rectangular or large rectangular occasional tables are born from the need to create a contemporary product, an element that the customer can use as a single piece or combined, creating interesting compositions.

The use of the finest metals and the exceptional ability of the Italian craftsmen make these elements unique and precious.

ST 31 is a perfect cube completely clad with metal and available in different finishes to meet any client's need. ST 31 can be used as a single piece or in combination with more items to create a composition that perfectly adapts to the environment.