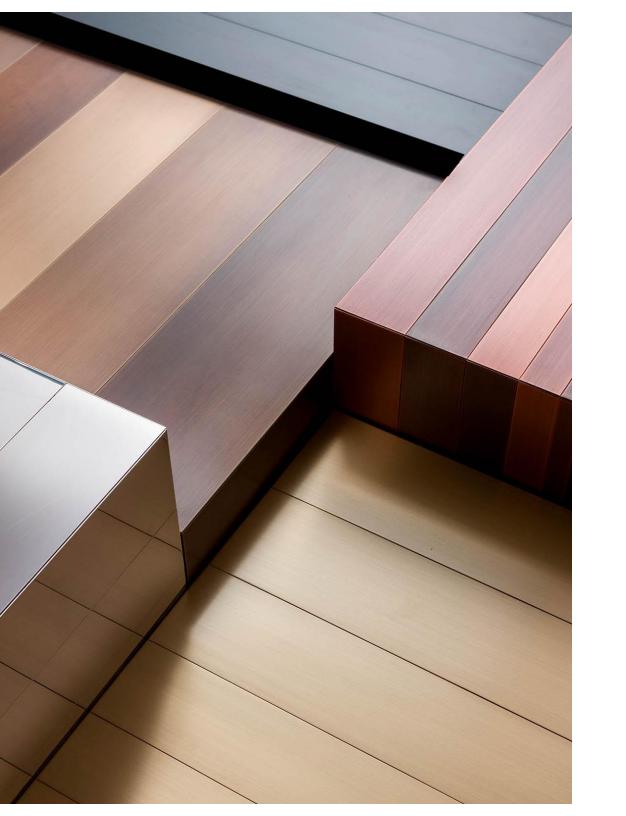

## STARS LOW TABLES

Stars low tables are a set of coffee tables completely clad in metal available in brass, copper, steel or iron.

These square, small rectangular or large rectangular occasional tables are born from the need to create a contemporary product, an element that the customer can use as a single piece or combined, creating interesting compositions.

The use of the finest metals and the exceptional ability of the Italian craftsmen make these elements unique and precious.

ST 31 is a perfect cube completely clad with metal and available in different finishes to meet any client's need. ST 31 can be used as a single piece or in combination with more items to create a composition that perfectly adapts to the environment.

The metal covering is realized with the finest metals, valorized by the patient work of our craftsmen.

ST 32 is a square low table while ST 34 is a rectangular low table and they can be combined to create unique compositions.

Stars low tables can be realized in all burnished or satin metals of the collection and they are also available in the special black iron "cenere" finish.

MATERIA LUXURY DECOR & BESPOKE SOLUTIONS

Satin Copper