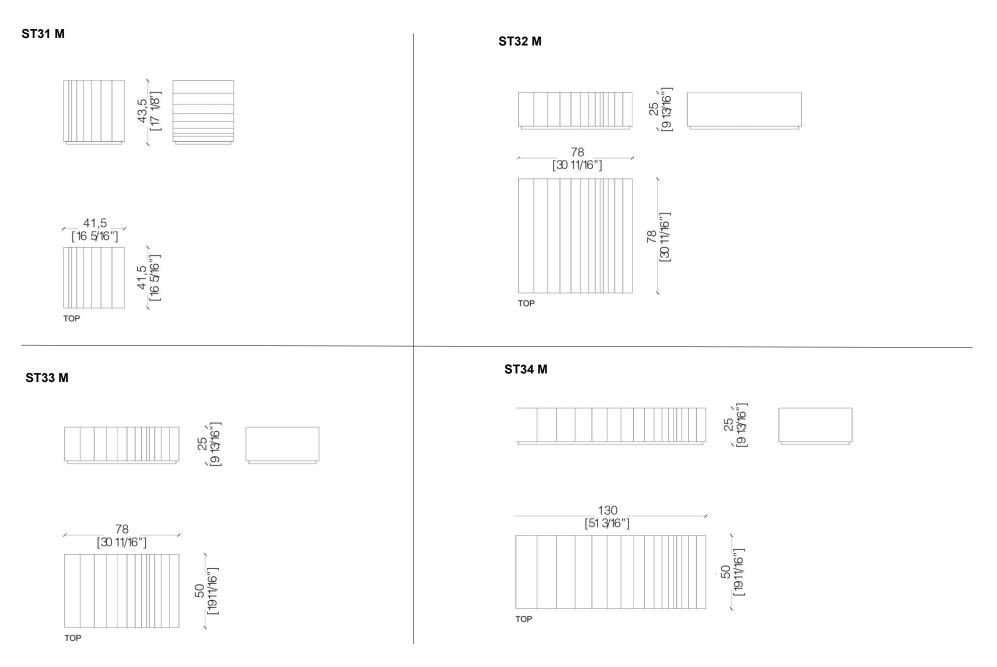

## STARS LOW TABLES

Stars low tables are a set of coffee tables completely clad in metal available in brass, copper, steel or iron.

These square, small rectangular or large rectangular occasional tables are born from the need to create a contemporary product, an element that the customer can use as a single piece or combined, creating interesting compositions.

The use of the finest metals and the exceptional ability of the Italian craftsmen make these elements unique and precious.

ST 31 is a perfect cube completely clad with metal and available in different finishes to meet any client's need. ST 31 can be used as a single piece or in combination with more items to create a composition that perfectly adapts to the environment.

The metal covering is realized with the finest metals, valorized by the patient work of our craftsmen.

ST 32 is a square low table while ST 34 is a rectangular low table and they can be combined to create unique compositions.