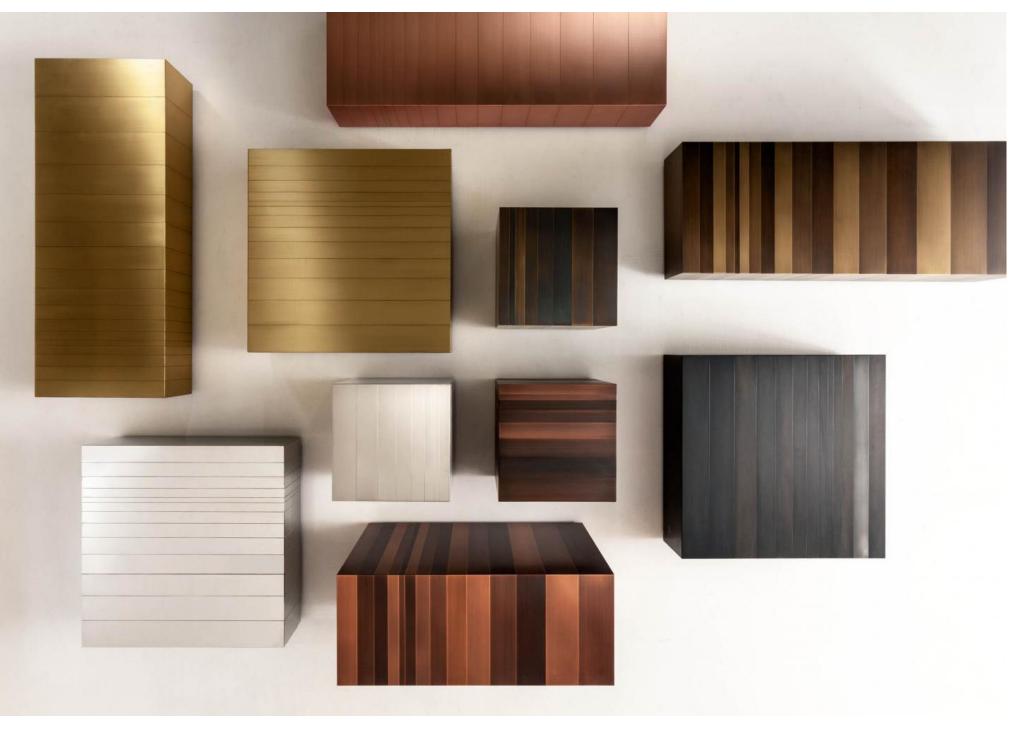

Stars low tables can be realized in all burnished or satin metals of the collection and they are also available in the special black iron "cenere" finish.

MATERIA LUXURY DECOR & BESPOKE SOLUTIONS

Satin Copper

Polished Steel

**Burnished Brass** 

**Burnished Copper** 

Satin Brass