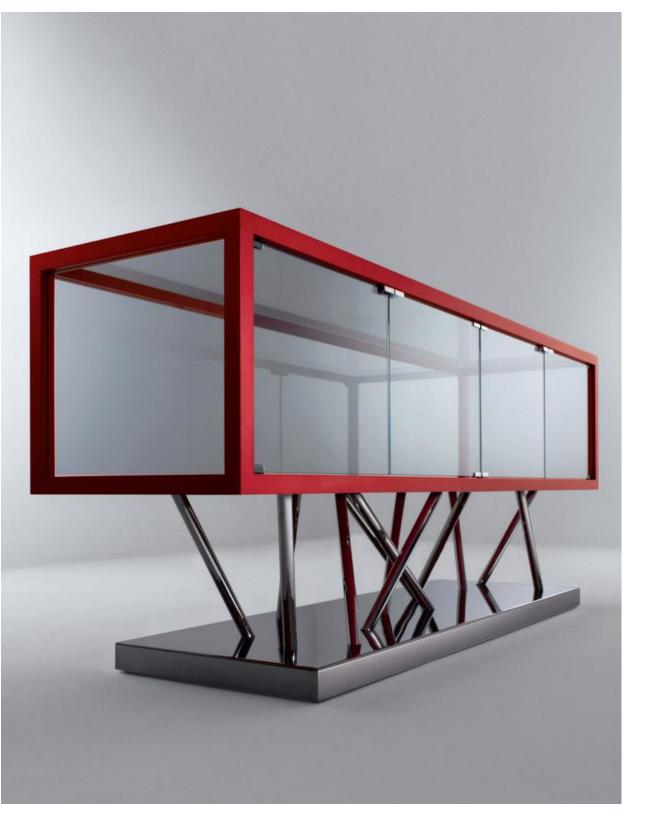

SOTTSASS COLLECTION – SA02

Sideboard with bright steel base. Unit in red aniline-dyed maple, 4 hinged doors, sides, back and top in transparent ultra-light glass. On request satin glass available.

SA 02 is a sculptural piece of the Sottsass collection and it exemplifies Laurameroni concept of essential luxury, emphasizing its solid contemporary culture.

The use of red aniline-dyed maple strongly characterized this product, which is immediately identifiable, for all those clients who are looking for unique design elements.

Sottsass dresser stands out for a unique mix of essential luxury and contemporary culture, thanks to the original steel base that supports a light crystal structure.

The glass transparency, the polished steel reflections and the vivacity of the red dyed wood frame turn this dresser into a suggestive product with an incisive presence.

The steel base, with its unusual form created by the divergent directions of each support, reveals an advanced technical ability of our craftsmen.