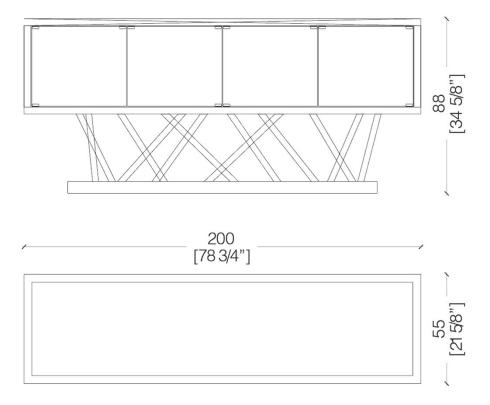

s collection and it exemplifies Laurameroni concept of essential luxury, emphasizing its solid contemporary culture.

The use of red aniline-dyed maple strongly characterized this product, which is immediately identifiable, for all those clients who are looking for unique design elements.



Sottsass dresser stands out for a unique mix of essential luxury and contemporary culture, thanks to the original steel base that supports a light crystal structure.

The glass transparency, the polished steel reflections and the vivacity of the red dyed wood frame turn this dresser into a suggestive product with an incisive presence.

The steel base, with its unusual form created by the divergent directions of each support, reveals an advanced technical ability of our craftsmen.



## **DIMENSIONS**



## **BASE FINISHES**







Polished Steel Pewter finish Brass finish



1060 Kane Concourse, Bay Harbor Islands FL 33154

www.materiacollection.com | info@materiacollection.com

1-800-849-4953 | 786-438-1330