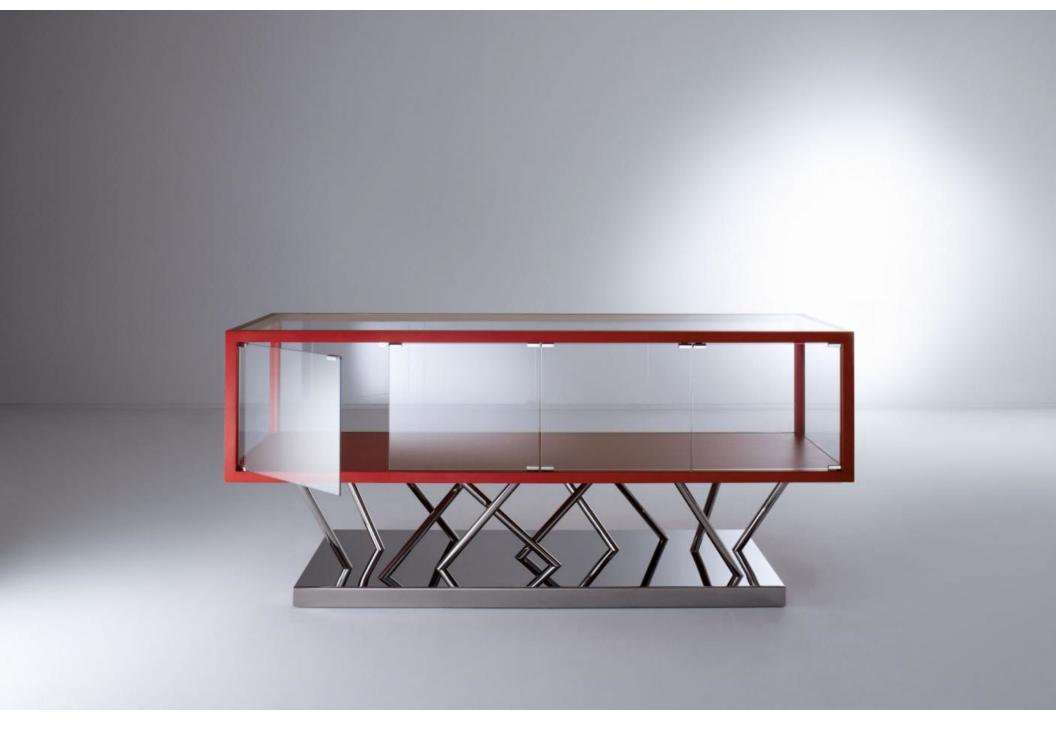

SOTTSASS COLLECTION – SA02

Sideboard with bright steel base. Unit in red aniline-dyed maple, 4 hinged doors, sides, back and top in transparent ultra-light glass. On request satin glass available.

SA 02 is a sculptural piece of the Sottsass collection and it exemplifies Laurameroni concept of essential luxury, emphasizing its solid contemporary culture.

The use of red aniline-dyed maple strongly characterized this product, which is immediately identifiable, for all those clients who are looking for unique design elements.

Sottsass dresser stands out for a unique mix of essential luxury and contemporary culture, thanks to the original steel base that supports a light crystal structure.

The glass transparency, the polished steel reflections and the vivacity of the red dyed wood frame turn this dresser into a suggestive product with an incisive presence.

The steel base, with its unusual form created by the divergent directions of each support, reveals an advanced technical ability of our craftsmen.