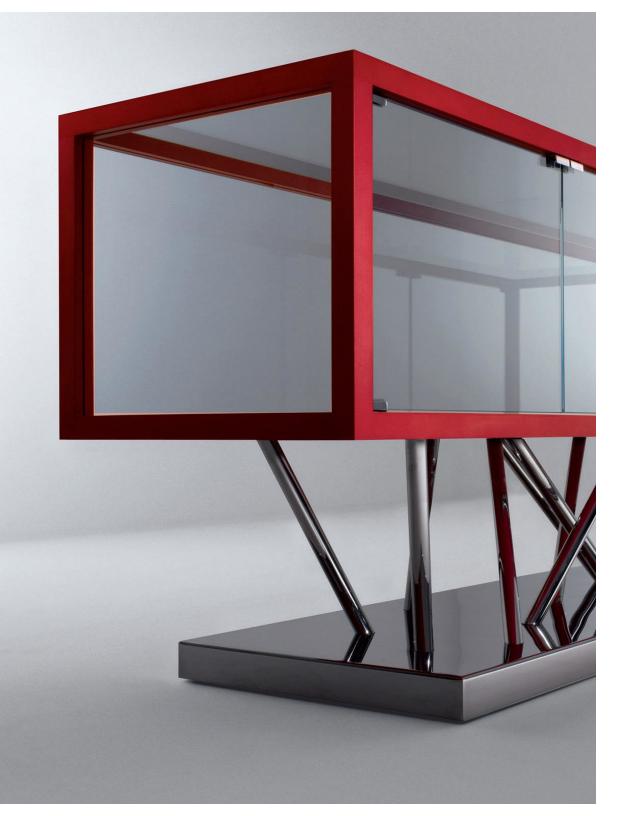

SOTTSASS COLLECTION – SA02

Sideboard with bright steel base. Unit in red aniline-dyed maple, 4 hinged doors, sides, back and top in transparent ultra-light glass. On request satin glass available.

SA 02 is a sculptural piece of the Sottsass collection and it exemplifies Laurameroni concept of essential luxury, emphasizing its solid contemporary culture.

The use of red aniline-dyed maple strongly characterized this product, which is immediately identifiable, for all those clients who are looking for unique design elements.

Sottsass dresser stands out for a unique mix of essential luxury and contemporary culture, thanks to the original steel base that supports a light crystal structure.

The glass transparency, the polished steel reflections and the vivacity of the red dyed wood frame turn this dresser into a suggestive product with an incisive presence.

The steel base, with its unusual form created by the divergent directions of each support, reveals an advanced technical ability of our craftsmen.