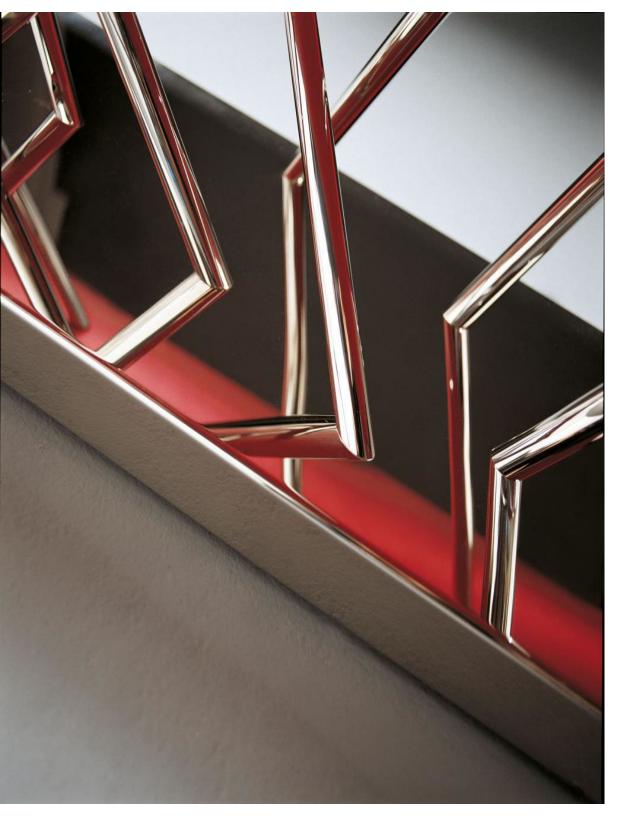

The glass transparency, the polished steel reflections and the vivacity of the red dyed wood frame turn this dresser into a suggestive product with an incisive presence.

The steel base, with its unusual form created by the divergent directions of each support, reveals an advanced technical ability of our craftsmen.

## **BASE FINISHES**

Polished Steel Pewter finish Brass finish

1060 Kane Concourse, Bay Harbor Islands FL 33154

www.materiacollection.com | info@materiacollection.com

1-800-849-4953 | 786-438-1330