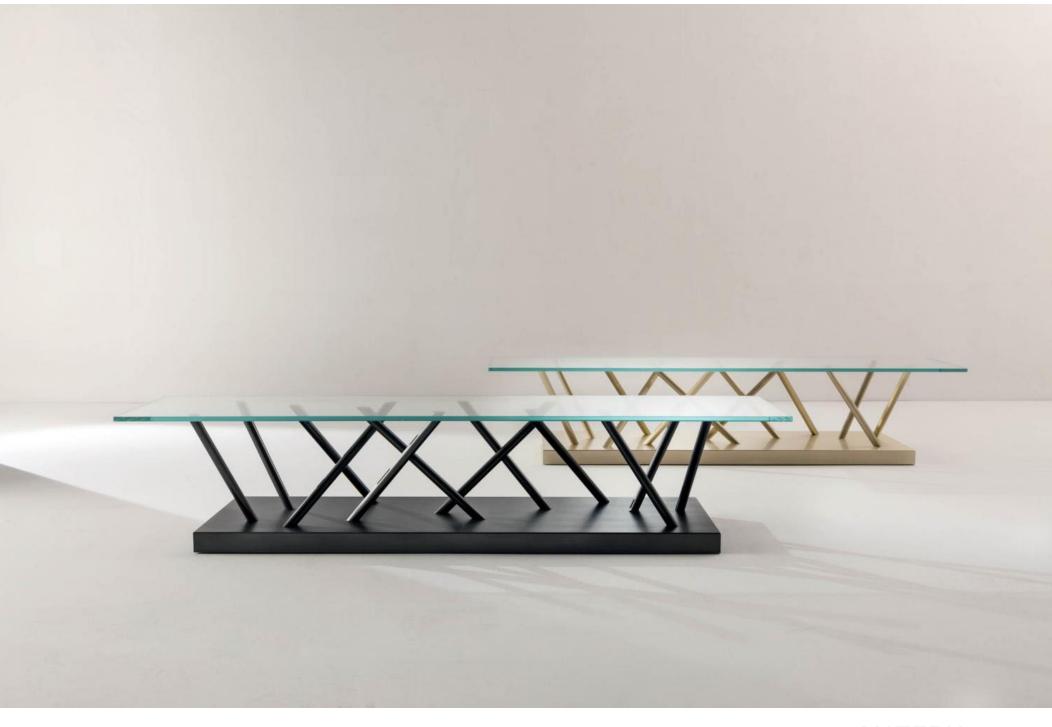

SOTTSASS LOW TABLES

LAURAMERONI design.collection

Low tables with bright steel structure with yellow double-glass top or transparent ultra-light glass top.

SA01, 04 and 05 are a set low tables designed by Sottsass Associati that emphasizes the lights effects thanks to the wise use and creative combination of glass and steel. They are not only functional tables, but elements of design to use in sophisticated spaces.

Low Table SA 04 combines to the steel structure a yellow dyed maple drawer.

SA 01 low table has a polished steel base that supports a crystal top, creating unique effects and interesting lights reflections.

Linear rigor and precision of details characterize SA 05 low table with a square steel base and an ultra-clear transparent top.

SA 04 combines the distinguishing steel base with the yellow dyed maple drawer and the crystal top in a perfect balance between forms and materials.

This low table, thanks to the choice of materials and colors, attracts the attention at first sight and is designed for luxury contemporary environments.

The distinguishing base structure with the multiple legs is a sculptural piece by itself: a blend of craftsmanship and creativity.