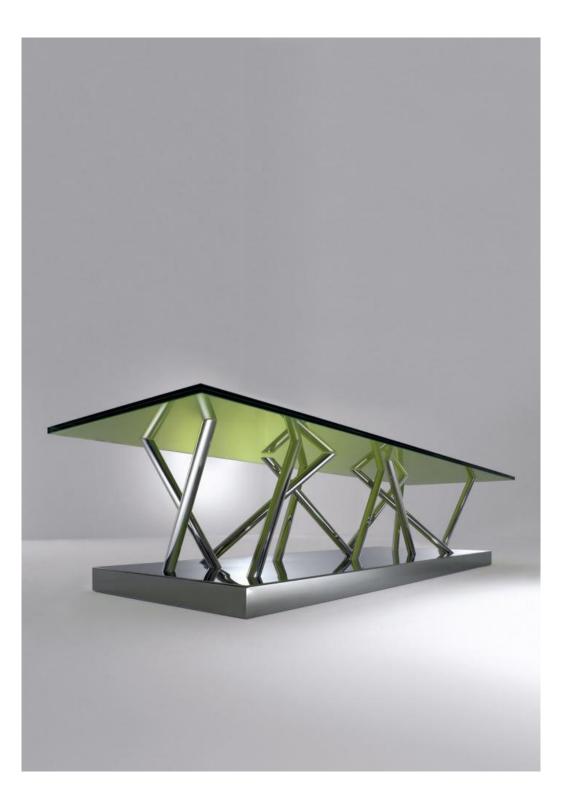

Low Table SA 04 combines to the steel structure a yellow dyed maple drawer.

SA 01 low table has a polished steel base that supports a crystal top, creating unique effects and interesting lights reflections.

This low table, thanks to the choice of materials and colors, attracts the attention at first sight and is designed for luxury contemporary environments.

The distinguishing base structure with the multiple legs is a sculptural piece by itself: a blend of craftsmanship and creativity.