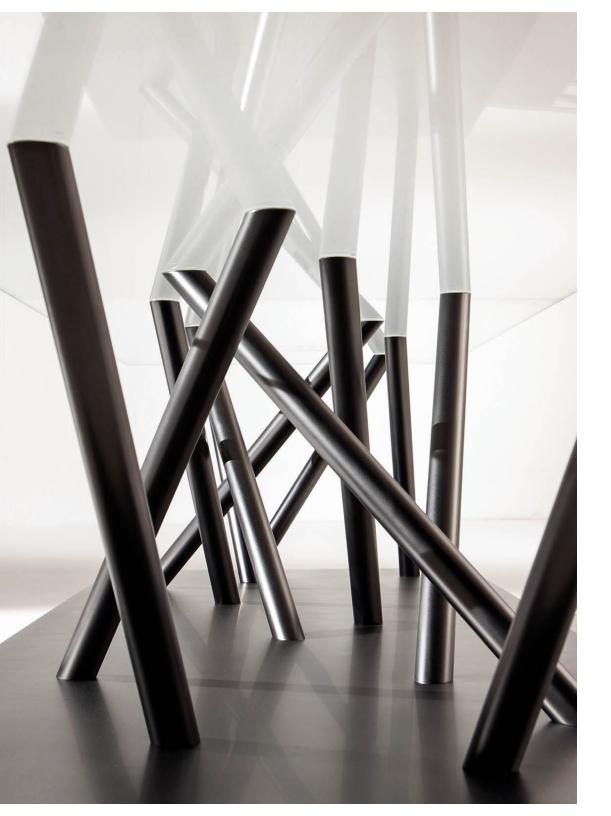

SOTTSASS LOW TABLES

LAURAMERONI design.collection

Low tables with bright steel structure with yellow double-glass top or transparent ultra-light glass top.

SA01, 04 and 05 are a set low tables designed by Sottsass Associati that emphasizes the lights effects thanks to the wise use and creative combination of glass and steel. They are not only functional tables, but elements of design to use in sophisticated spaces.

This low table, thanks to the choice of materials and colors, attracts the attention at first sight and is designed for luxury contemporary environments.

The distinguishing base structure with the multiple legs is a sculptural piece by itself: a blend of craftsmanship and creativity.