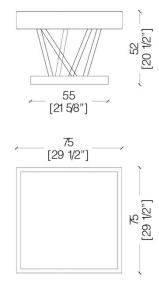

o the steel structure a yellow dyed maple drawer.





SA 01 low table has a polished steel base that supports a crystal top, creating unique effects and interesting lights reflections.

Linear rigor and precision of details characterize SA 05 low table with a square steel base and an ultra-clear transparent top.

SA 04 combines the distinguishing steel base with the yellow dyed maple drawer and the crystal top in a perfect balance between forms and materials.

This low table, thanks to the choice of materials and colors, attracts the attention at first sight and is designed for luxury contemporary environments.

The distinguishing base structure with the multiple legs is a sculptural piece by itself: a blend of craftsmanship and creativity.



## **DIMENSIONS**

\$A01 200 [78 3/4"] SA04



**SA05** 



## **BASE FINISHES**





Polished Steel



Pewter finish



Brass finish



1060 Kane Concourse, Bay Harbor Islands, FL 33154

www.materiacollection.com | info@materiacollection.com

1-800-849-4953 | 786-438-1330