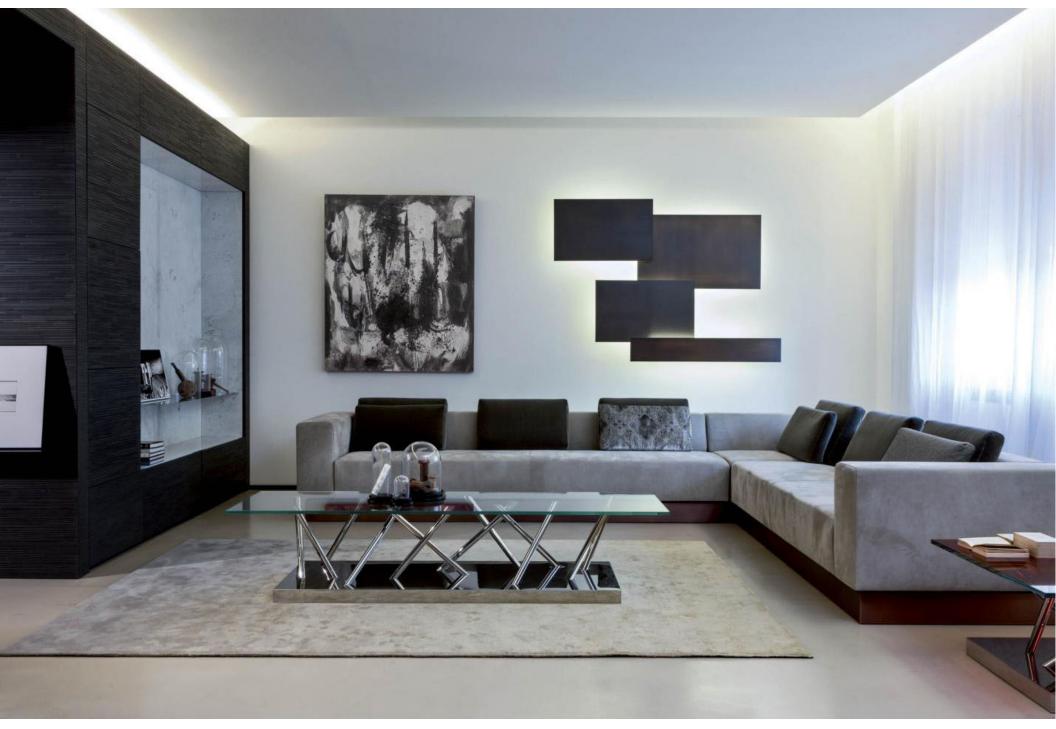

SOTTSASS LOW TABLES

LAURAMERONI design.collection

Low tables with bright steel structure with yellow double-glass top or transparent ultra-light glass top.

SA01, 04 and 05 are a set low tables designed by Sottsass Associati that emphasizes the lights effects thanks to the wise use and creative combination of glass and steel. They are not only functional tables, but elements of design to use in sophisticated spaces.

Low Table SA 04 combines to the steel structure a yellow dyed maple drawer.

SA 01 low table has a polished steel base that supports a crystal top, creating unique effects and interesting lights reflections.

Linear rigor and precision of details characterize SA 05 low table with a square steel base and an ultra-clear transparent top.

SA 04 combines the distinguishing steel base with the yellow dyed maple drawer and the crystal top in a perfect balance between forms and materials.

This low table, thanks to the choice of materials and colors, attracts the attention at first sight and is designed for luxury contemporary environments.

The distinguishing base structure with the multiple legs is a sculptural piece by itself: a blend of craftsmanship and creativity.