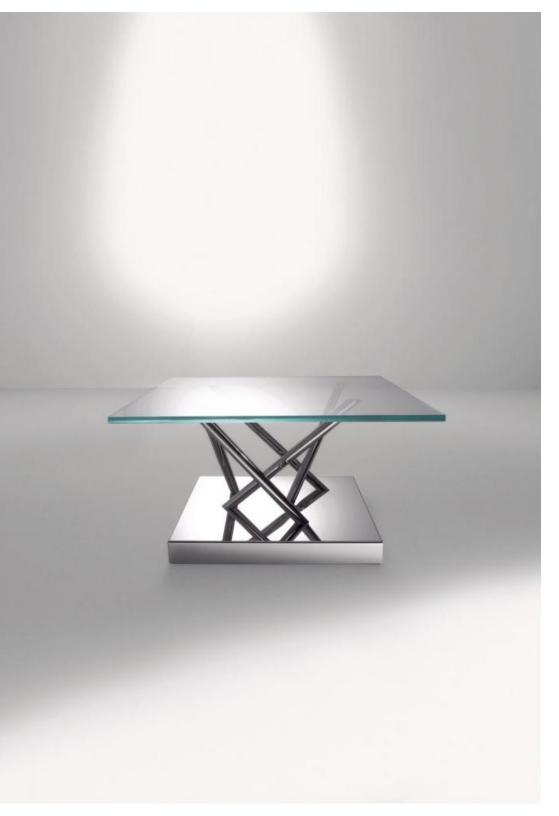

Linear rigor and precision of details characterize SA 05 low table with a square steel base and an ultra-clear transparent top.

SA 04 combines the distinguishing steel base with the yellow dyed maple drawer and the crystal top in a perfect balance between forms and materials.