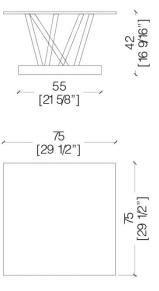

tructure a yellow dyed maple drawer.





SA 01 low table has a polished steel base that supports a crystal top, creating unique effects and interesting lights reflections.

Linear rigor and precision of details characterize SA 05 low table with a square steel base and an ultra-clear transparent top.

SA 04 combines the distinguishing steel base with the yellow dyed maple drawer and the crystal top in a perfect balance between forms and materials.

This low table, thanks to the choice of materials and colors, attracts the attention at first sight and is designed for luxury contemporary environments.

The distinguishing base structure with the multiple legs is a sculptural piece by itself: a blend of craftsmanship and creativity.



## **DIMENSIONS**

\$A01 200 [78 3/4"] SA04



**SA05** 



## **BASE FINISHES**





Polished Steel



Pewter finish



Brass finish



1060 Kane Concourse, Bay Harbor Islands, FL 33154

www.materiacollection.com | info@materiacollection.com

1-800-849-4953 | 786-438-1330