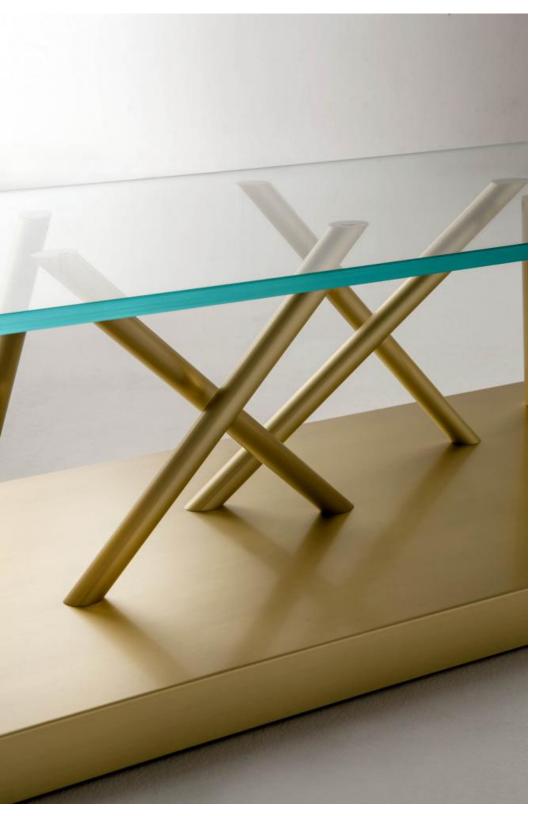

Low Table SA 04 combines to the steel structure a yellow dyed maple drawer.

SA 01 low table has a polished steel base that supports a crystal top, creating unique effects and interesting lights reflections.

Linear rigor and precision of details characterize SA 05 low table with a square steel base and an ultra-clear transparent top.

SA 04 combines the distinguishing steel base with the yellow dyed maple drawer and the crystal top in a perfect balance between forms and materials.