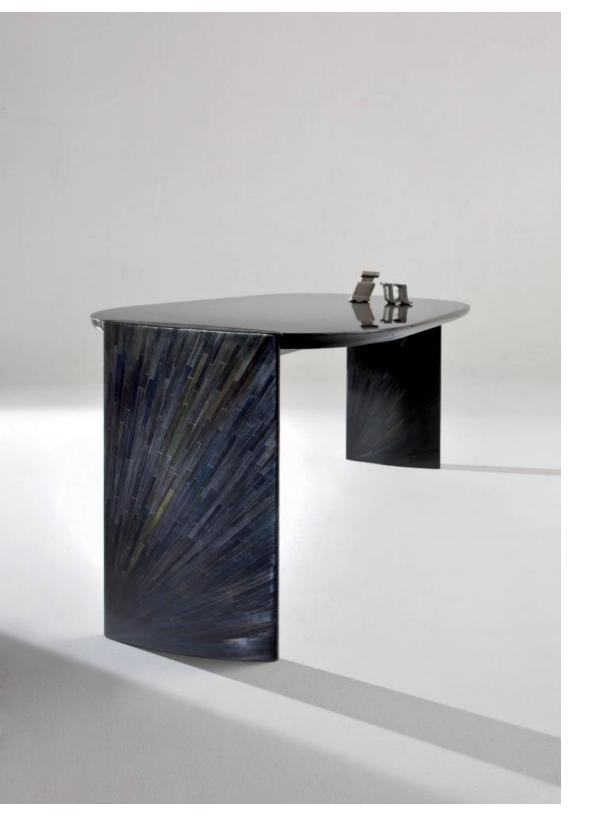

POE escritoires stem from the desire to design a family of desks for contemplation, working hours, or moments dedicated to personal passions. The rounded shape of the top conveys the idea of meditation and introspection while the legs create a precious effect and gently connect to the table top. Inspired by the antique escritoires, reinterpreted with essentiality and lightness, they may stand in the middle of a room or in a smaller private corner, placed in any orientation.

Poe desk is inspired by the antique escritoires, reinterpreted with essentiality and lightness.

Poe is a modern desk, elegant and refined, but at the same time minimal, light and essential.

The table top, glossy black lacquered, features a beautiful lighter shade in the middle for an extremely sophisticated effect.

The peculiarity of this modern writing desk is the table top that sinuously embraces the leg, with a refined but elegant design.

Poe desks with hand-crafted legs in black rye-straw create an unrepeatable play of light and unique color shades
Poe is designed for contemplation, working hours, or moments dedicated to personal passions.