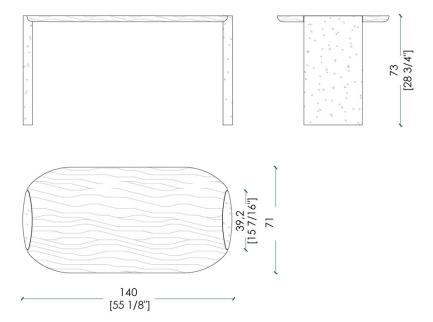

#### **SLIDING DOOR**

Family of desks with round shaped top and legs with ovoidal section, available in all plain woods of our collection, with shaded glossy lacquered top and with legs covered in black rye-straw.

# POE Desk