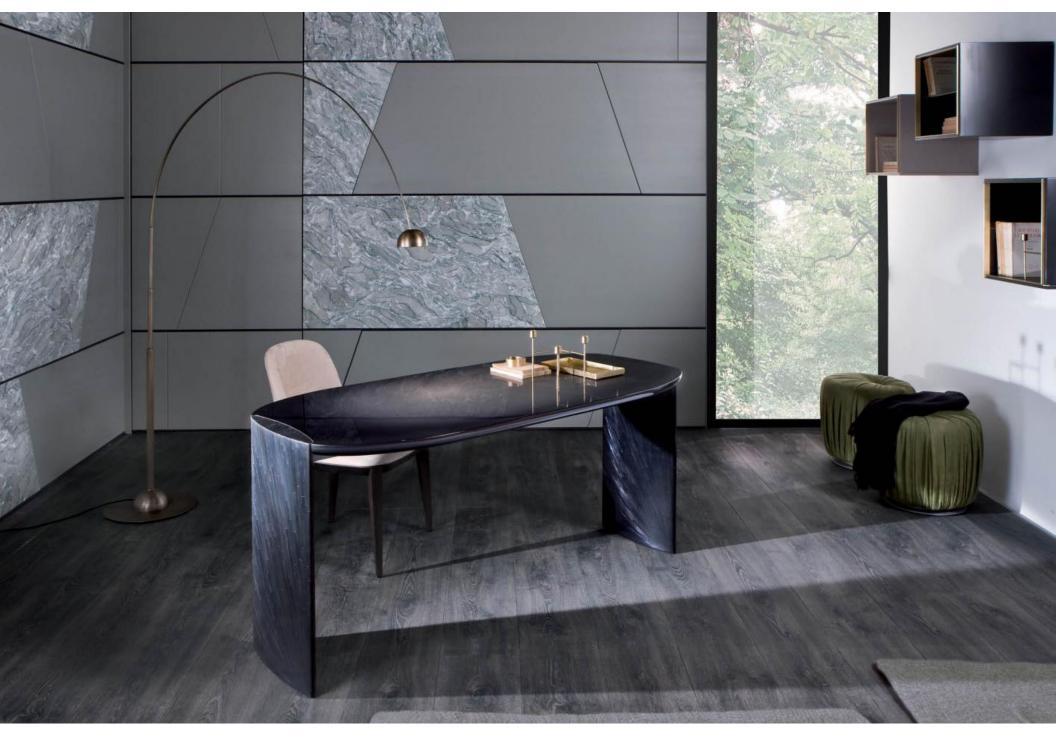

POE escritoires stem from the desire to design a family of desks for contemplation, working hours, or moments dedicated to personal passions. The rounded shape of the top conveys the idea of meditation and introspection while the legs create a precious effect and gently connect to the table top. Inspired by the antique escritoires, reinterpreted with essentiality and lightness, they may stand in the middle of a room or in a smaller private corner, placed in any orientation.

Poe desk is inspired by the antique escritoires, reinterpreted with essentiality and lightness.

Poe is a modern desk, elegant and refined, but at the same time minimal, light and essential.

The table top, glossy black lacquered, features a beautiful lighter shade in the middle for an extremely sophisticated effect.

The peculiarity of this modern writing desk is the table top that sinuously embraces the leg, with a refined but elegant design.

Poe desks with hand-crafted legs in black rye-straw create an unrepeatable play of light and unique color shades
Poe is designed for contemplation, working hours, or moments dedicated to personal passions.