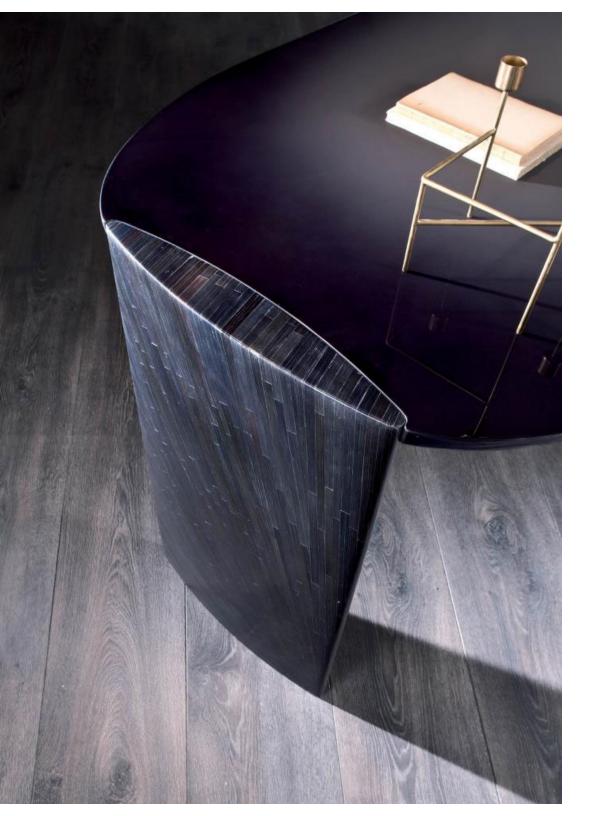

The peculiarity of this modern writing desk is the table top that sinuously embraces the leg, with a refined but elegant design.

Poe desks with hand-crafted legs in black rye-straw create an unrepeatable play of light and unique color shades
Poe is designed for contemplation, working hours, or moments dedicated to personal passions.