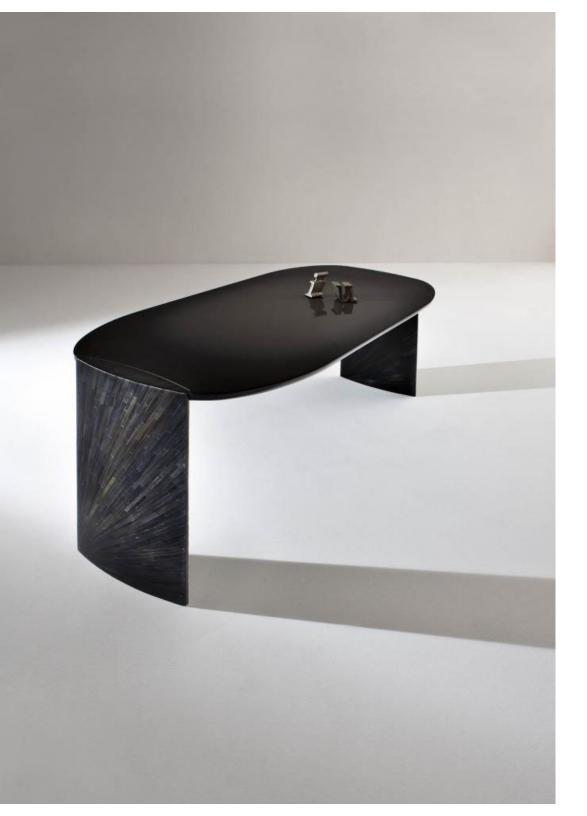

POE escritoires stem from the desire to design a family of desks for contemplation, working hours, or moments dedicated to personal passions. The rounded shape of the top conveys the idea of meditation and introspection while the legs create a precious effect and gently connect to the table top. Inspired by the antique escritoires, reinterpreted with essentiality and lightness, they may stand in the middle of a room or in a smaller private corner, placed in any orientation.

Poe desk is inspired by the antique escritoires, reinterpreted with essentiality and lightness.

Poe is a modern desk, elegant and refined, but at the same time minimal, light and essential.

The table top, glossy black lacquered, features a beautiful lighter shade in the middle for an extremely sophisticated effect.

The peculiarity of this modern writing desk is the table top that sinuously embraces the leg, with a refined but elegant design.

Poe desks with hand-crafted legs in black rye-straw create an unrepeatable play of light and unique color shades
Poe is designed for contemplation, working hours, or moments dedicated to personal passions.