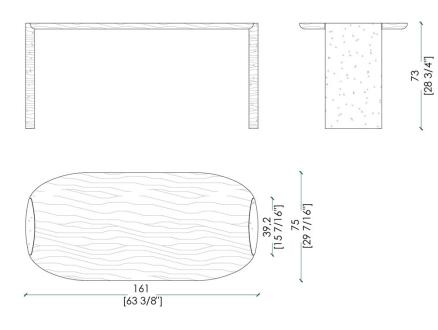

#### **SLIDING DOOR**

Family of desks with round shaped top and legs with ovoidal section, available in all plain woods of our collection, with shaded glossy lacquered top and with legs covered in black rye-straw.

# POE Desk