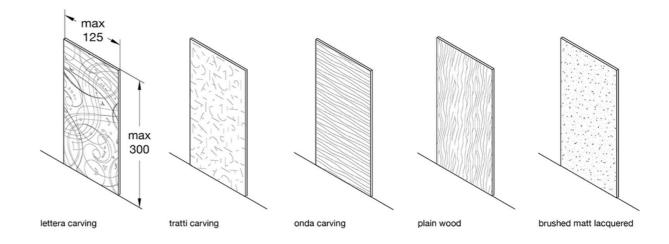

The characteristic design of Onda panels exemplifies the meticulous attention to surface treatment.

Made to measure Onda Wall Panels are immediately recognizable and are available in all wood essences of the collection or lacquered in all RAL colors.

# ONDA CARVED WOODS