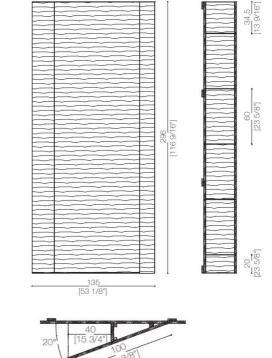

## MEASUREMENTS IN INCHES:

#### WALL PANELS SIDE OPENING

### WALL SIDE OPENING

#### **TECHNICAL DETAILS**