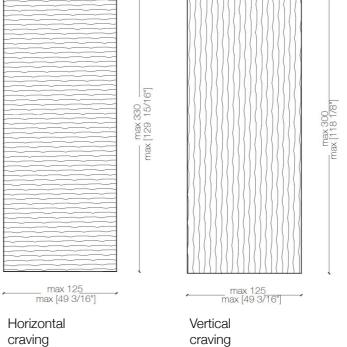

# MATERIA

LUXURY DECOR & BESPOKE SOLUTIONS

ONDA WALL PANEL SYSTEM

Made to measure wood veneered board with horizontal or vertical Onda carving on the sight side, available in all woods and finishes of the collection and with integrated hinged or sliding doors.

The sinuous carving, designed by Rizzatto and realized by skilful craftsmen, emphasizes the elegance of the environment where these panels are placed.

MATERIA COLLECTION

LUXURY DECOR & BESPOKE SOLUTIONS

## MEASUREMENTS IN INCHES: