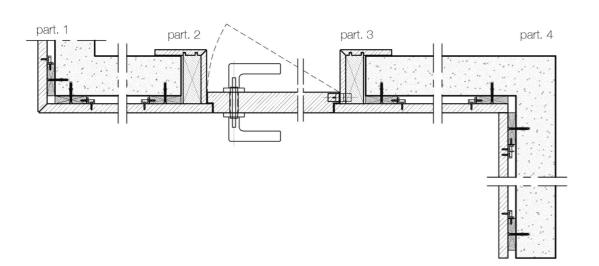

ing doors.

The sinuous carving, designed by Rizzatto and realized by skilful craftsmen, emphasizes the elegance of the environment where these panels are placed.



MATERIA COLLECTION

LUXURY DECOR & BESPOKE SOLUTIONS



The characteristic design of Onda panels exemplifies the meticulous attention to surface treatment.

Made to measure Onda Wall Panels are immediately recognizable and are available in all wood essences of the collection or lacquered in all RAL colors.

Innovative technological solutions can be combined to the wall panels, such as the monitor with integrated mirror.

Onda Collection is available also in combination with integrated hinged or sliding doors with the same carving to create a sophisticated system.



## MEASUREMENTS IN INCHES:



#### WALL PANELS SIDE OPENING



### WALL SIDE OPENING



#### **TECHNICAL DETAILS**

# Examples of possible compositions



- 1 jamb level door
- 2 standard door
- 3 terminal element left
- 4 central element
- 5 terminal element r. with doors
- 6 element with chest of 8 drawers
- 7 open unit bookcase

#### Shelves

#### Matt lacquered metal shelf









#### Wall panel



#### Bookcase wall panel



#### Tilor made wall panels



# ONDA CARVED WOODS



# ONDA LACQUERED WOODS

Mahogany



Ebony

Available in all RAL Colors





Available in all RAL Colors

# LIQUID VELVETS



Liquid Velvet "Nocciola Beige"



Liquid Velvet "Testa di Moro"



Liquid Velvet "Rosso Borgogna"



Liquid Velvet "Canna di Fucile"



Liquid Velvet "Nero Melange"











www.materiacollection.com | info@materiacollection.com