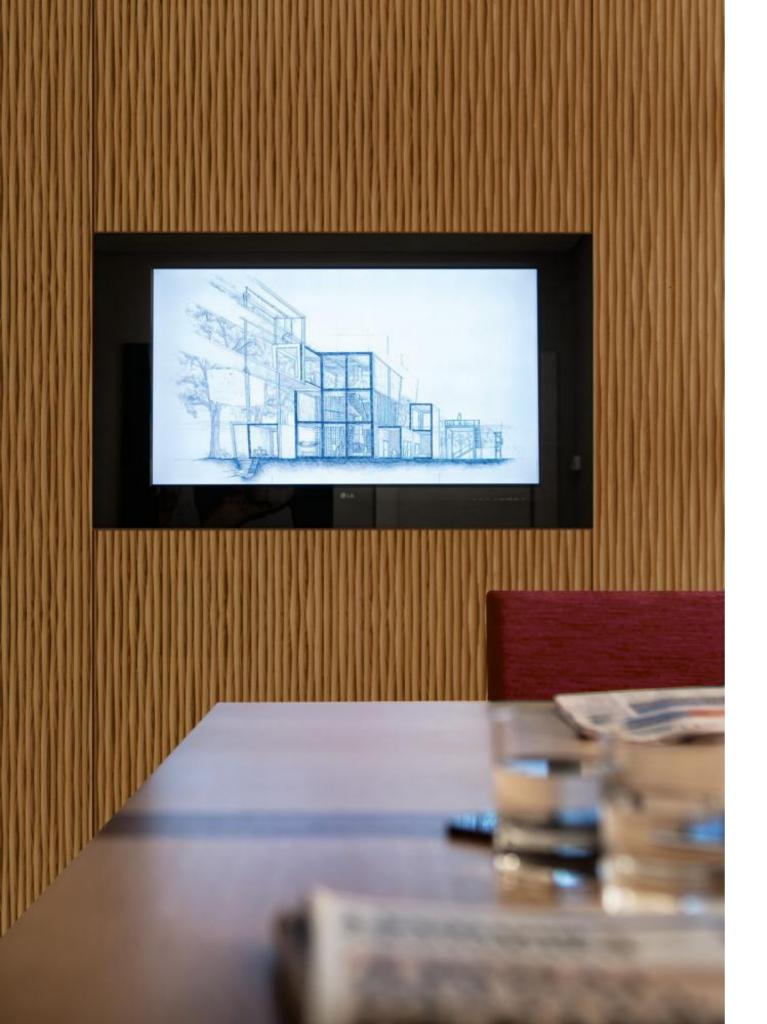

Innovative technological solutions can be combined to the wall panels, such as the monitor with integrated mirror.

Onda Collection is available also in combination with integrated hinged or sliding doors with the same carving to create a sophisticated system.

#### Tilor made wall panels