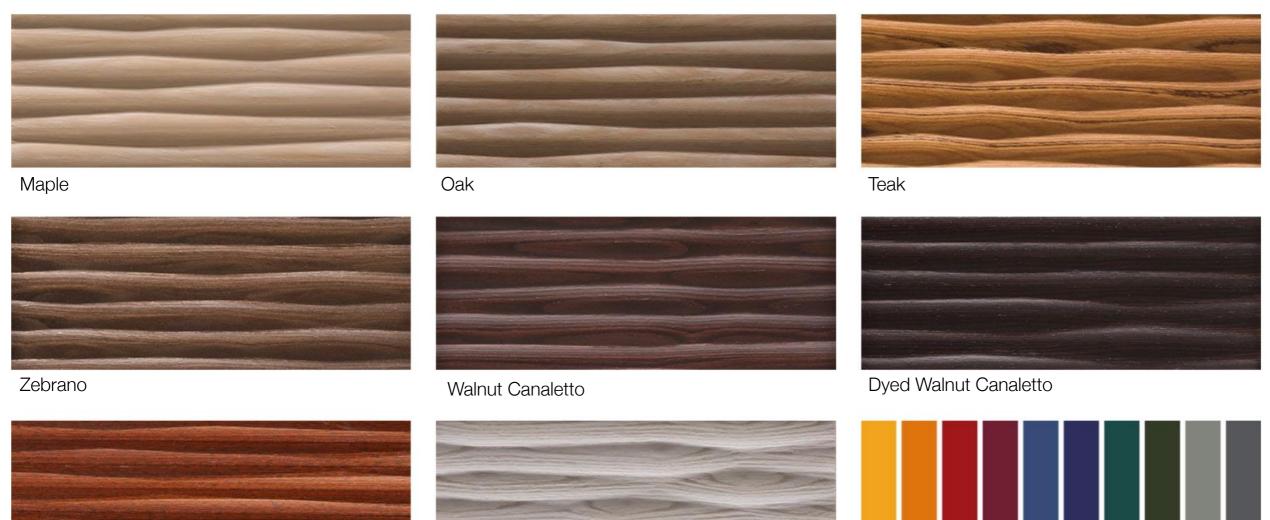

# ONDA CARVED WOODS

The characteristic design of Onda panels exemplifies the meticulous attention to surface treatment.

Made to measure Onda Wall Panels are immediately recognizable and are available in all wood essences of the collection or lacquered in all RAL colors.