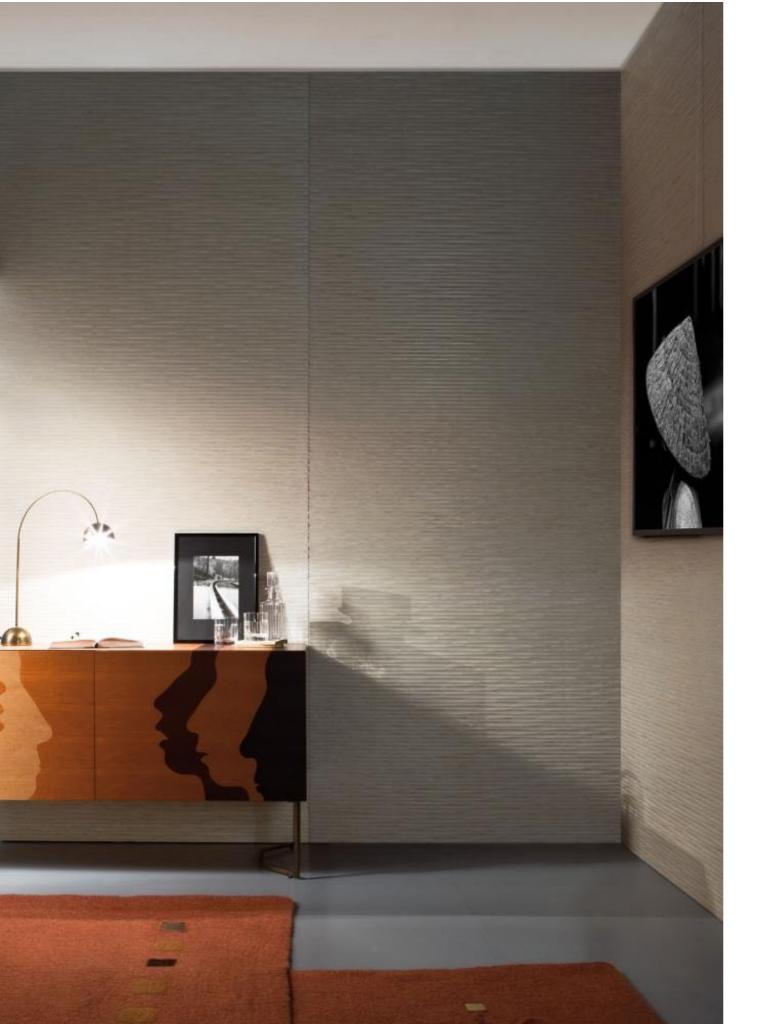

The characteristic design of Onda panels exemplifies the meticulous attention to surface treatment.

Made to measure Onda Wall Panels are immediately recognizable and are available in all wood essences of the collection or lacquered in all RAL colors.

Innovative technological solutions can be combined to the wall panels, such as the monitor with integrated mirror.

Onda Collection is available also in combination with integrated hinged or sliding doors with the same carving to create a sophisticated system.