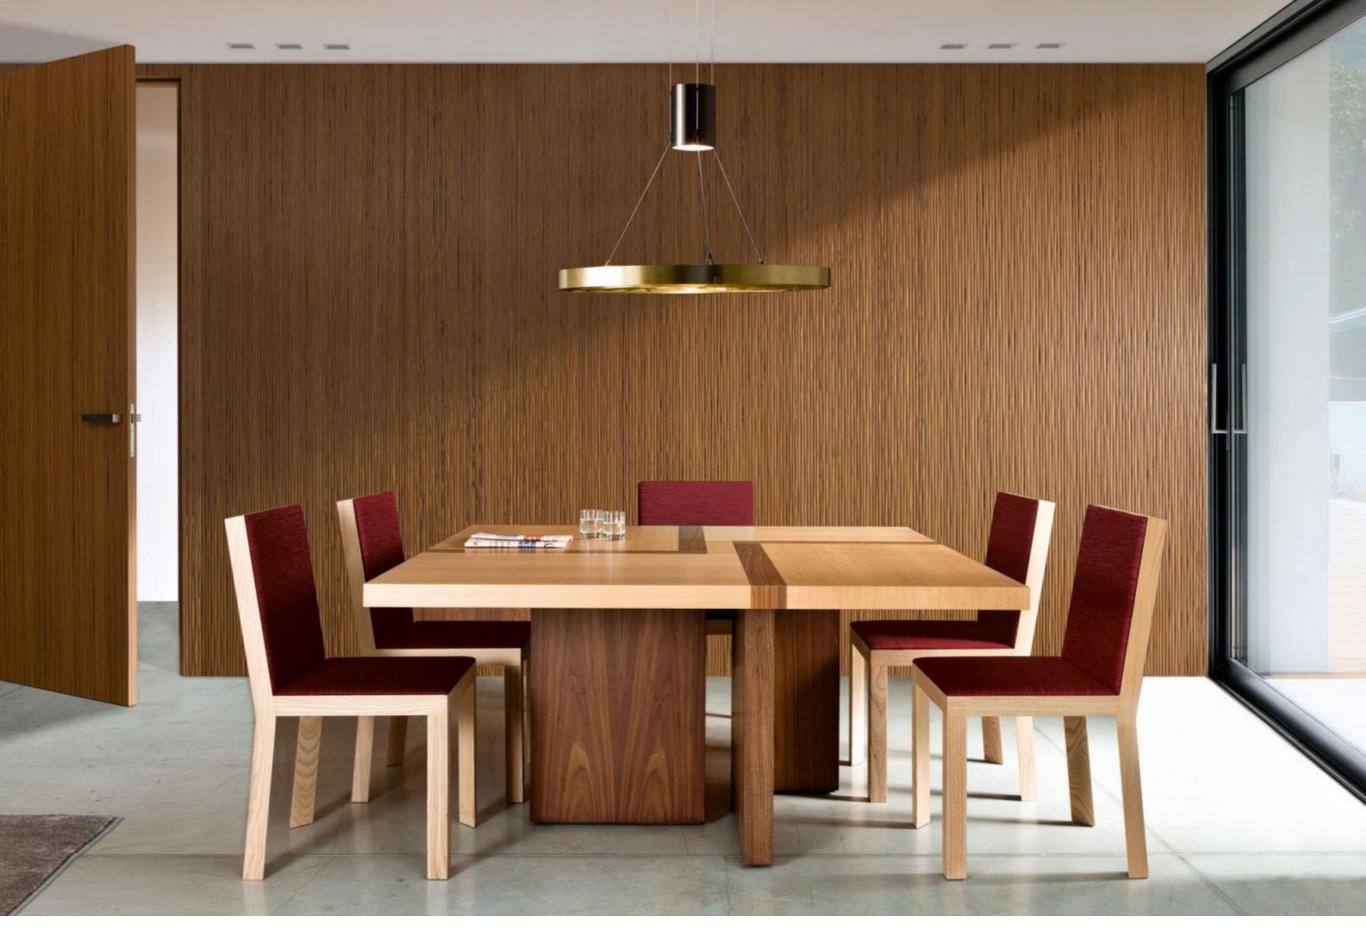

# MATERIA

LUXURY DECOR & BESPOKE SOLUTIONS

ONDA WALL PANEL SYSTEM





Made to measure wood veneered board with horizontal or vertical Onda carving on the sight side, available in all woods and finishes of the collection and with integrated hinged or sliding doors.

The sinuous carving, designed by Rizzatto and realized by skilful craftsmen, emphasizes the elegance of the environment where these panels are placed.



MATERIA COLLECTION

LUXURY DECOR & BESPOKE SOLUTIONS



The characteristic design of Onda panels exemplifies the meticulous attention to surface treatment.

Made to measure Onda Wall Panels are immediately recognizable and are available in all wood essences of the collection or lacquered in all RAL colors.

Innovative technological solutions can be combined to the wall panels, such as the monitor with integrated mirror.

Onda Collection is available also in combination with integrated hinged or sliding doors with the same carving to create a sophisticated system.



## MEASUREMENTS IN INCHES:



#### WALL PANELS SIDE OPENING



### WALL SIDE OPENING



#### **TECHNICAL DETAILS**

# Examples of possible compositions



- 1 jamb level door
- 2 standard door
- 3 terminal element left
- 4 ce