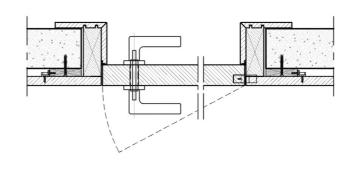

arving, designed by Rizzatto and realized by skilful craftsmen, emphasizes the elegance of the environment where these panels are placed.



MATERIA COLLECTION

LUXURY DECOR & BESPOKE SOLUTIONS



The characteristic design of Onda panels exemplifies the meticulous attention to surface treatment.

Made to measure Onda Wall Panels are immediately recognizable and are available in all wood essences of the collection or lacquered in all RAL colors.

Innovative technological solutions can be combined to the wall panels, such as the monitor with integrated mirror.

Onda Collection is available also in combination with integrated hinged or sliding doors with the same carving to create a sophisticated system.



## MEASUREMENTS IN INCHES:



#### WALL PANELS SIDE OPENING



### WALL SIDE OPENING



#### **TECHNICAL DETAILS**

# Examples of possible compositions



- 1 jamb level door
- 2 standard door
- 3 terminal element left
- 4 central element
- 5 terminal element r. with doors
- 6 element with chest of 8 drawers
- 7 open unit bookcase

#### Shelves

#### Matt lacquered metal shelf









#### Wall panel



#### Bookcase wall panel



#### Tilor made wall panels



# ONDA CARVED WOODS



# ONDA LACQUERED WOODS

Mahogany



Ebony

Available in all RAL Colors





Available in all RAL Colors

# LIQUID VELVETS



Liquid Velvet "Nocciola Beige"



Liquid Velvet "Testa di Moro"



Liquid Velvet "Rosso Borgogna"



Liquid Velvet "Canna di Fucile"



Liquid Velvet "Nero Melange"











www.materiacollection.com | info@materiacollection.com