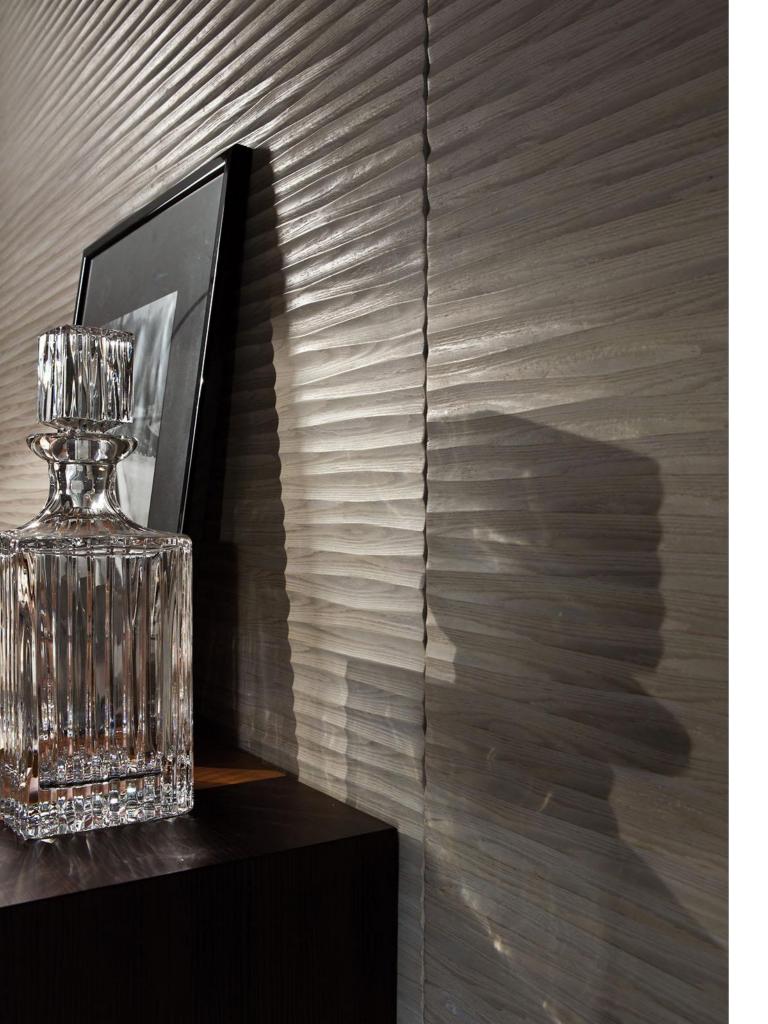

# MATERIA

LUXURY DECOR & BESPOKE SOLUTIONS

ONDA WALL PANEL SYSTEM

Made to measure wood veneered board with horizontal or vertical Onda carving on the sight side, available in all woods and finishes of the collection and with integrated hinged or sliding doors.

The sinuous carving, designed by Rizzatto and realized by skilful craftsmen, emphasizes the elegance of the environment where these panels are placed.

MATERIA COLLECTION

LUXURY DECOR & BESPOKE SOLUTIONS

The characteristic design of Onda panels exemplifies the meticulous attention to surface treatment.

Made to measure Onda Wall Panels are immediately recognizable and are available in all wood essences of the collection or lacquered in all RAL colors.