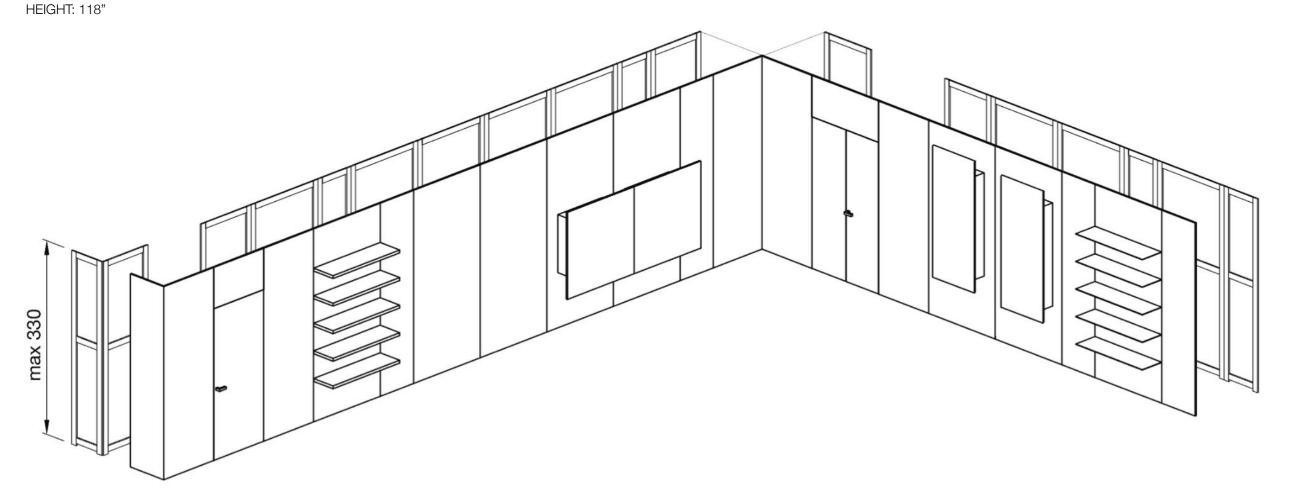

## MEASUREMENTS IN INCHES:

#### WALL PANELS SIDE OPENING

### WALL SIDE OPENING

# Examples of possible compositions

- 1 jamb level door
- 2 standard door
- 3 terminal element left
- 4 central element
- 5 terminal element r. with doors
- 6 element with chest of 8 drawers
- 7 open unit bookcase