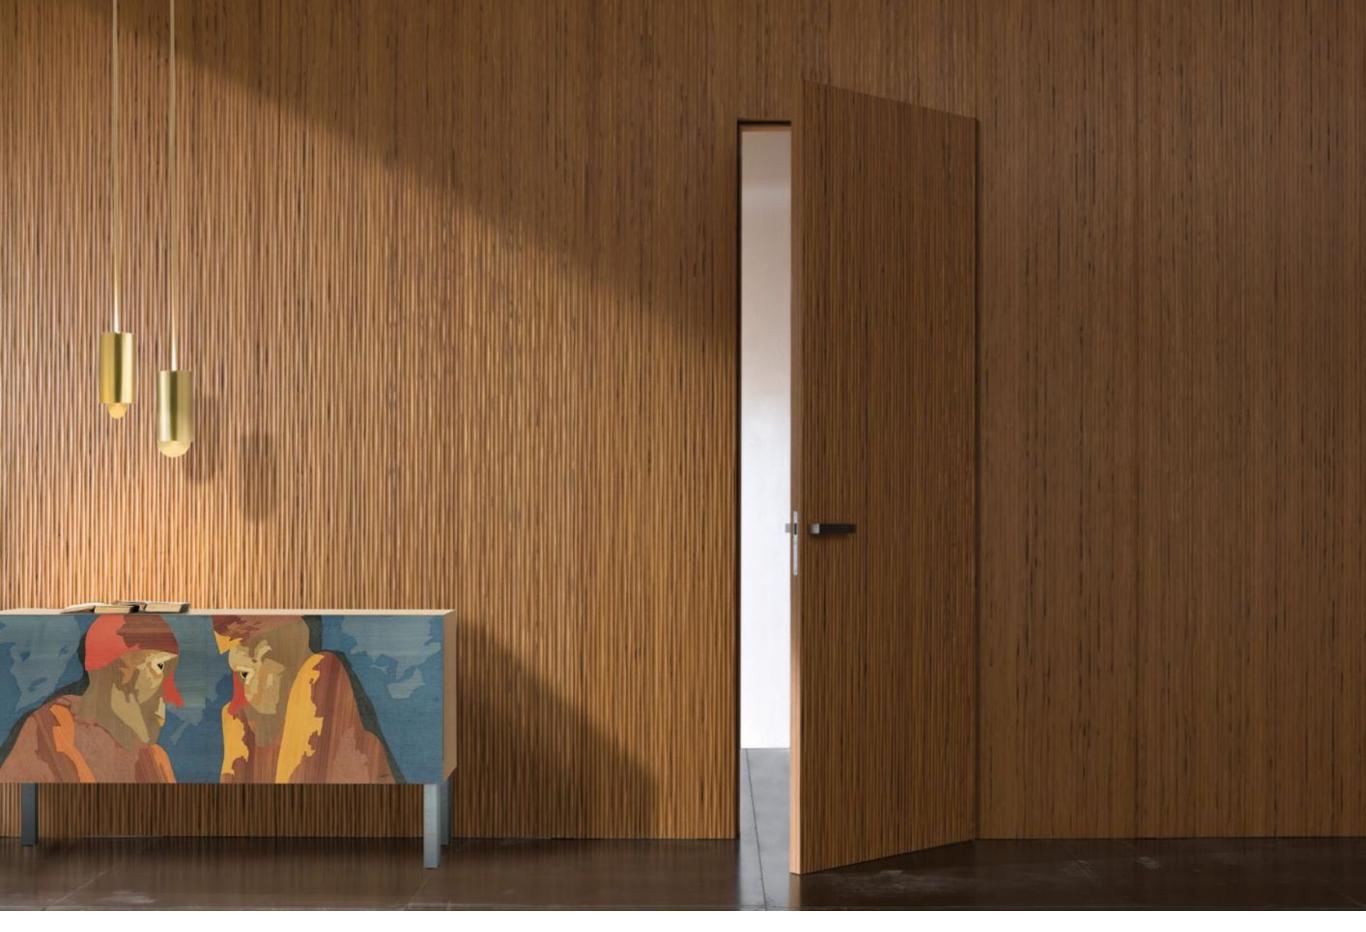

# MATERIA

LUXURY DECOR & BESPOKE SOLUTIONS

ONDA WALL PANEL SYSTEM

Made to measure wood veneered board with horizontal or vertical Onda carving on the sight side, available in all woods and finishes of the collection and with integrated hinged or sliding doors.

The sinuous carving, designed by Rizzatto and realized by skilful craftsmen, emphasizes the elegance of the environment where these panels are placed.

MATERIA COLLECTION

LUXURY DECOR & BESPOKE SOLUTIONS

The characteristic design of Onda panels exemplifies the meticulous attention to surface treatment.

Made to measure Onda Wall Panels are immediately recognizable and are available in all wood essences of the collection or lacquered in all RAL colors.

Innovative technological solutions can be combined to the wall panels, such as the monitor with integrated mirror.

Onda Collection is available also in combination with integrated hinged or sliding doors with the same carving to create a sophisticated system.