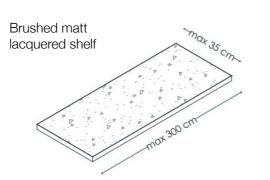

e to measure Onda Wall Panels are immediately recognizable and are available in all wood essences of the collection or lacquered in all RAL colors.

Innovative technological solutions can be combined to the wall panels, such as the monitor with integrated mirror.

Onda Collection is available also in combination with integrated hinged or sliding doors with the same carving to create a sophisticated system.



## MEASUREMENTS IN INCHES:



#### WALL PANELS SIDE OPENING



### WALL SIDE OPENING



#### **TECHNICAL DETAILS**

# Examples of possible compositions



- 1 jamb level door
- 2 standard door
- 3 terminal element left
- 4 central element
- 5 terminal element r. with doors
- 6 element with chest of 8 drawers
- 7 open unit bookcase

#### Shelves

#### Matt lacquered metal shelf









#### Wall panel



#### Bookcase wall panel



#### Tilor made wall panels



# ONDA CARVED WOODS



# ONDA LACQUERED WOODS

Mahogany



Ebony

Available in all RAL Colors





Available in all RAL Colors

# LIQUID VELVETS



Liquid Velvet "Nocciola Beige"



Liquid Velvet "Testa di Moro"



Liquid Velvet "Rosso Borgogna"



Liquid Velvet "Canna di Fucile"



Liquid Velvet "Nero Melange"











www.materiacollection.com | info@materiacollection.com