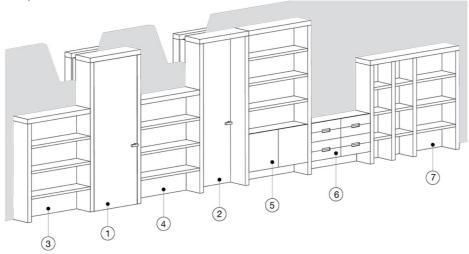

# Examples of possible compositions

- 1 jamb level door
- 2 standard door
- 3 terminal element left
- 4 central element
- 5 terminal element r. with doors
- 6 element with chest of 8 drawers
- 7 open unit bookcase