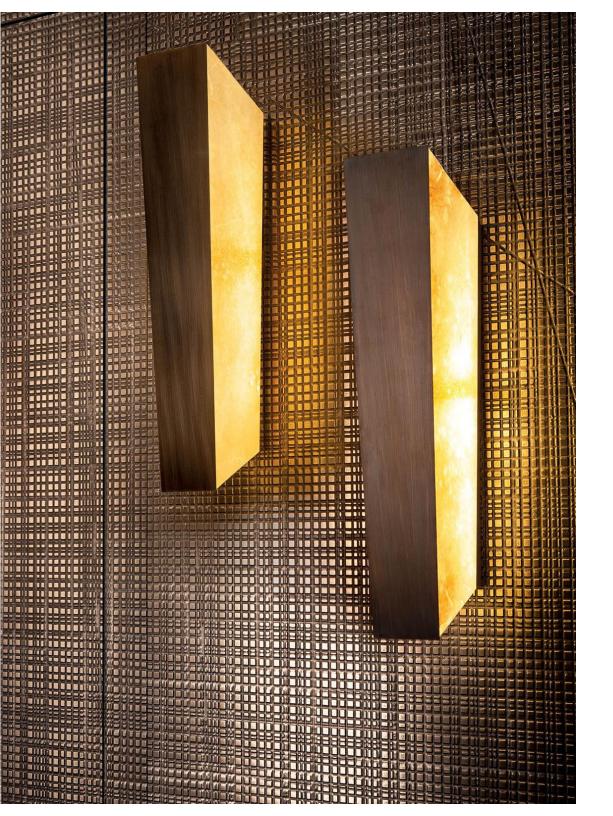

Mayfair Wall can be installed on the wall with any type of orientation, creating a suggestive geometric decorative effect.

Mayfair wall is a 3000K warm light led wall lamp with the body covered in goat parchment and front clad in burnished brass.

The geometrical shape of the lamp combined with the precious materials make this lamp a unique source of light for high-end decorations.

A solid burnished brass sheet is hand brushed and applied on the goat skin clad lighting body.

Finish: Burnished brass with lighting body covered with goat parchment.