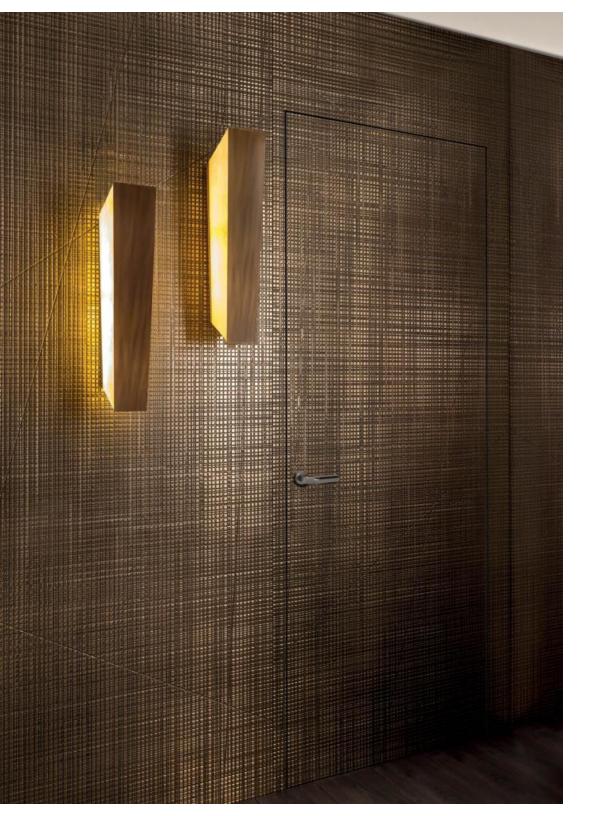

Mayfair Wall can be installed on the wall with any type of orientation, creating a suggestive geometric decorative effect.

Mayfair wall is a 3000K warm light led wall lamp with the body covered in goat parchment and front clad in burnished brass.

The geometrical shape of the lamp combined with the precious materials make this lamp a unique source of light for high-end decorations.

A solid burnished brass sheet is hand brushed and applied on the goat skin clad lighting body.