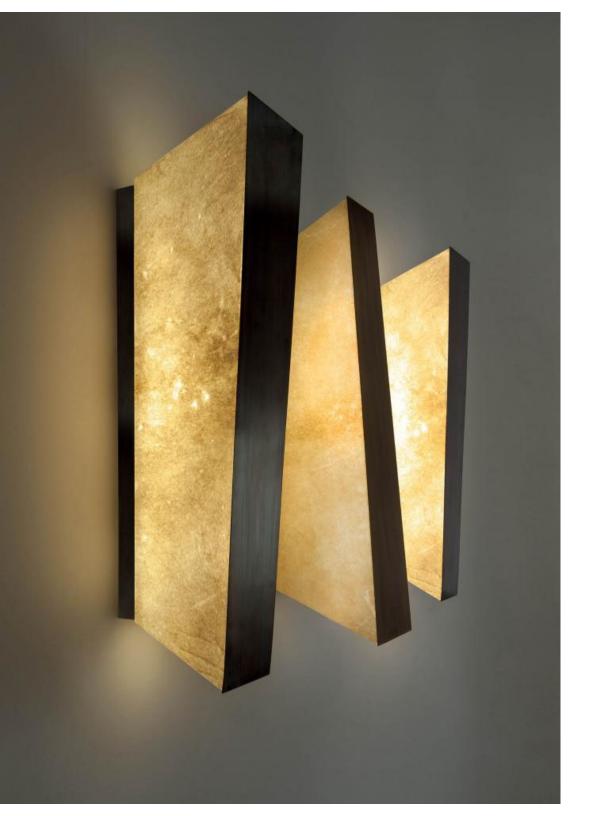

MAYFAIR WALL LAMP

Mayfair Wall is an LED wall lamp realized in goat parchment and burnished brass. The generous dimensions make it a highly distinctive lamp.

The design of this lamp derives from the iconic chandelier version, with which it shares the same materials and aesthetic appearance with a strong geometric characterization.

Mayfair Wall can be installed on the wall with any type of orientation, creating a suggestive geometric decorative effect.

Mayfair wall is a 3000K warm light led wall lamp with the body covered in goat parchment and front clad in burnished brass.

The geometrical shape of the lamp combined with the precious materials make this lamp a unique source of light for high-end decorations.

A solid burnished brass sheet is hand brushed and applied on the goat skin clad lighting body.

Finish: Burnished brass with lighting body covered with goat parchment.