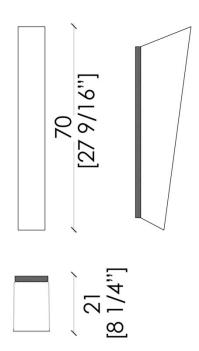

r Wall is an LED wall lamp realized in goat parchment and burnished brass. The generous dimensions make it a highly distinctive lamp.

The design of this lamp derives from the iconic chandelier version, with which it shares the same materials and aesthetic appearance with a strong geometric characterization.

Mayfair Wall can be installed on the wall with any type of orientation, creating a suggestive geometric decorative effect.



Mayfair wall is a 3000K warm light led wall lamp with the body covered in goat parchment and front clad in burnished brass.

The geometrical shape of the lamp combined with the precious materials make this lamp a unique source of light for high-end decorations.

A solid burnished brass sheet is hand brushed and applied on the goat skin clad lighting body.







Finish: Burnished brass with lighting body covered with goat parchment.



## LIGHTING INCLUDED

Type: LED

Color: Warm White Temperature: 3000K

## TRANSFORMER INCLUDED

Volt IN: 100-240V Volt Out: 24V Hz: 50-60 Hz

Non dimmable



1060 Kane Concourse, Bay Harbor Islands, FL 33154

www.materiacollection.com | info@materiacollection.com

1-800-849-4953 | 786-438-1330