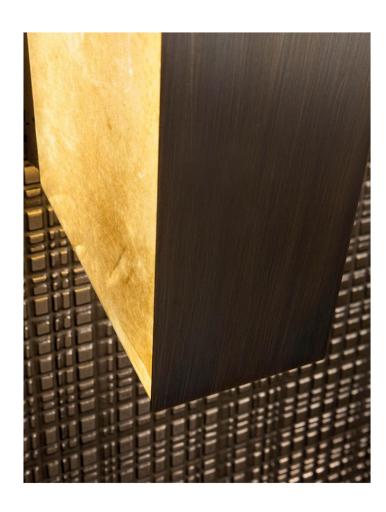

MAYFAIR WALL LAMP

Mayfair Wall is an LED wall lamp realized in goat parchment and burnished brass. The generous dimensions make it a highly distinctive lamp.

The design of this lamp derives from the iconic chandelier version, with which it shares the same materials and aesthetic appearance with a strong geometric characterization.

Mayfair Wall can be installed on the wall with any type of orientation, creating a suggestive geometric decorative effect.

Mayfair wall is a 3000K warm light led wall lamp with the body covered in goat parchment and front clad in burnished brass.

The geometrical shape of the lamp combined with the precious materials make this lamp a unique source of light for high-end decorations.

A solid burnished brass sheet is hand brushed and applied on the goat skin clad lighting body.

Finish: Burnished brass with lighting body covered with goat parchment.