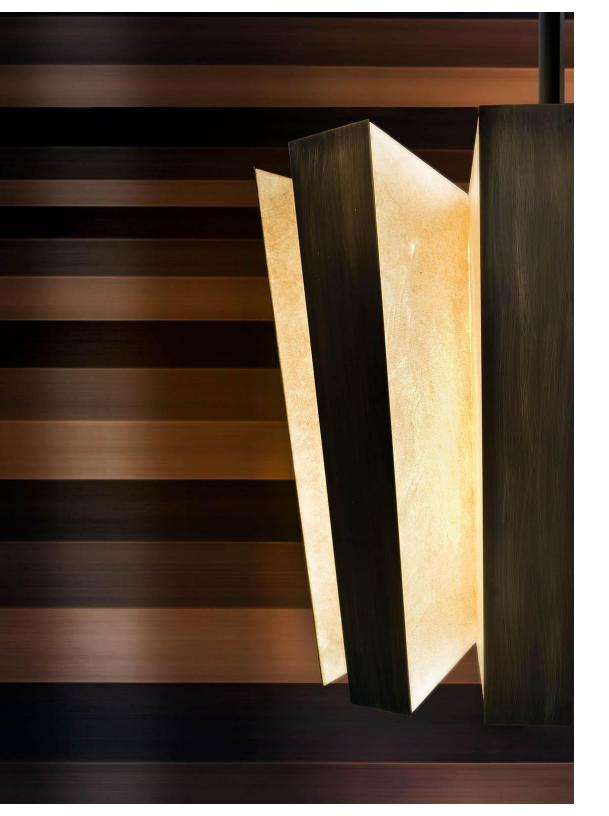

MAYFAIR HANGING LAMP

The Mayfair hanging lamp is a truncated inverted cone made up of eight elements covered with goat parchment and burnished brass.

Eight LED strips illuminate the luminous body, while a spotlight hidden at the bottom lights directly the ground projection of the lamp.

The design of this lamp, with the unusual succession of bright and opaque parts organized in an "ordered" geometry, aims at reinterpreting the idea of "historic chandelier" in a contemporary way.

The combination of burnished brass and goat parchment creates a warm light designed for elegant environments.