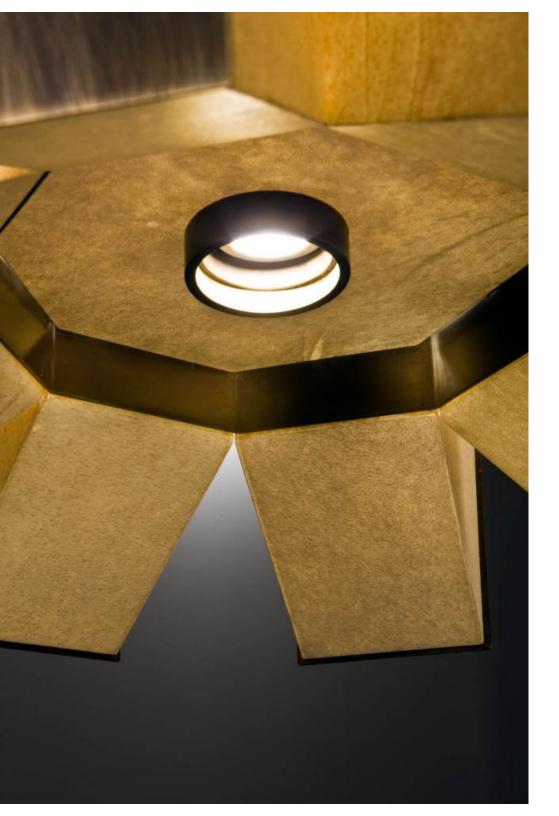

MAYFAIR HANGING LAMP

The Mayfair hanging lamp is a truncated inverted cone made up of eight elements covered with goat parchment and burnished brass.

Eight LED strips illuminate the luminous body, while a spotlight hidden at the bottom lights directly the ground projection of the lamp.

The sophisticated design adapts to elegant wide environments for a space in which uniqueness prevails.

Eight LED strips light the luminous body while a spotlight illuminates directly the ground.