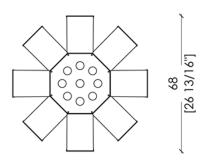

MAYFAIR HANGING LAMP

The Mayfair hanging lamp is a truncated inverted cone made up of eight elements covered with goat parchment and burnished brass.

Eight LED strips illuminate the luminous body, while a spotlight hidden at the bottom lights directly the ground projection of the lamp.

The design of this lamp, with the unusual succession of bright and opaque parts organized in an "ordered" geometry, aims at reinterpreting the idea of "historic chandelier" in a contemporary way.

The combination of burnished brass and goat parchment creates a warm light designed for elegant environments.

The sophisticated design adapts to elegant wide environments for a space in which uniqueness prevails.

Eight LED strips light the luminous body while a spotlight illuminates directly the ground.