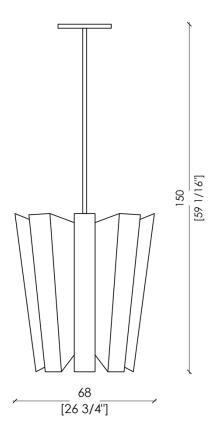

MAYFAIR HANGING LAMP

The Mayfair hanging lamp is a truncated inverted cone made up of eight elements covered with goat parchment and burnished brass.

Eight LED strips illuminate the luminous body, while a spotlight hidden at the bottom lights directly the ground projection of the lamp.

The design of this lamp, with the unusual succession of bright and opaque parts organized in an "ordered" geometry, aims at reinterpreting the idea of "historic chandelier" in a contemporary way.

The combination of burnished brass and goat parchment creates a warm light designed for elegant environments.

The sophisticated design adapts to elegant wide environments for a space in which uniqueness prevails.

Eight LED strips light the luminous body while a spotlight illuminates directly the ground.