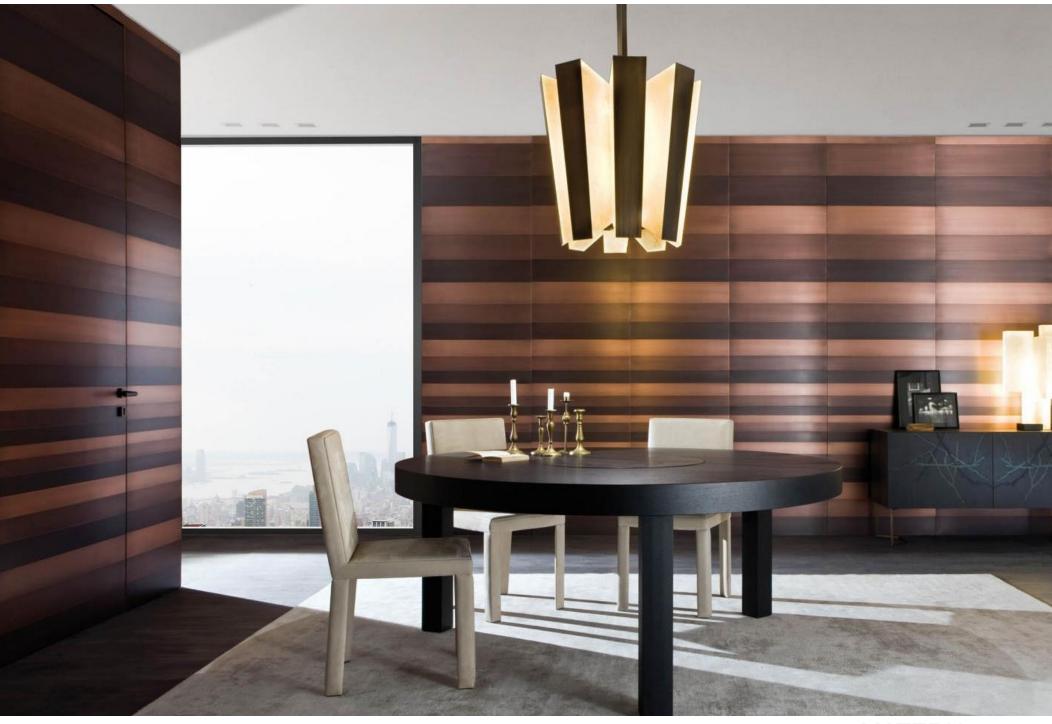

MAYFAIR HANGING LAMP

The Mayfair hanging lamp is a truncated inverted cone made up of eight elements covered with goat parchment and burnished brass.

Eight LED strips illuminate the luminous body, while a spotlight hidden at the bottom lights directly the ground projection of the lamp.

The design of this lamp, with the unusual succession of bright and opaque parts organized in an "ordered" geometry, aims at reinterpreting the idea of "historic chandelier" in a contemporary way.

The combination of burnished brass and goat parchment creates a warm light designed for elegant environments.

The sophisticated design adapts to elegant wide environments for a space in which uniqueness prevails.

Eight LED strips light the luminous body while a spotlight illuminates directly the ground.