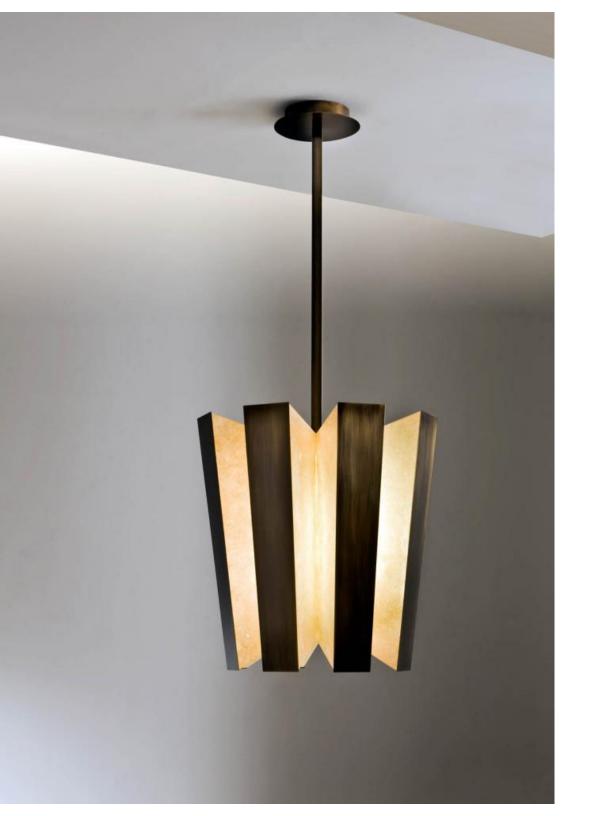

MAYFAIR HANGING LAMP

The Mayfair hanging lamp is a truncated inverted cone made up of eight elements covered with goat parchment and burnished brass.

Eight LED strips illuminate the luminous body, while a spotlight hidden at the bottom lights directly the ground projection of the lamp.

The design of this lamp, with the unusual succession of bright and opaque parts organized in an "ordered" geometry, aims at reinterpreting the idea of "historic chandelier" in a contemporary way.

The combination of burnished brass and goat parchment creates a warm light designed for elegant environments.

The sophisticated design adapts to elegant wide environments for a space in which uniqueness prevails.

Eight LED strips light the luminous body while a spotlight illuminates directly the ground.