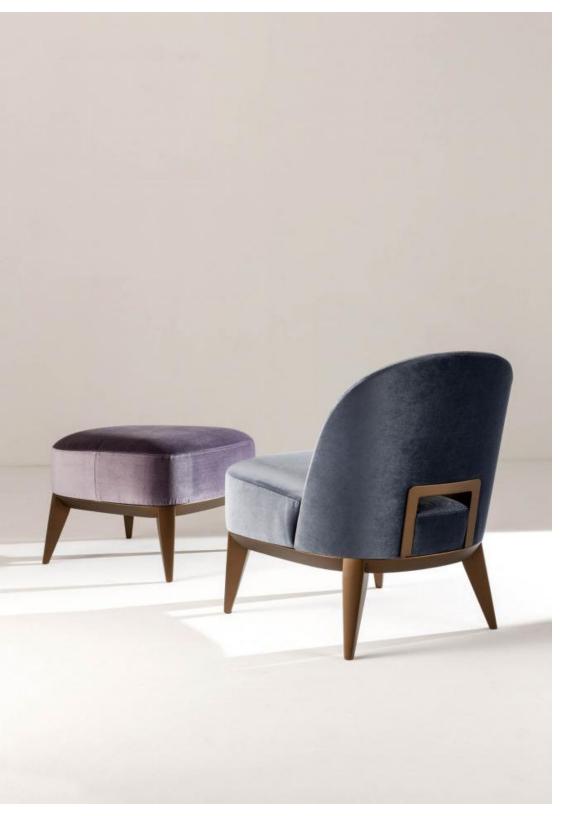

#### **MARGARET**

Pouf with structure in natural or lacquered wood and upholstered seat covered in leather, fabric or velvet.

This product is integrated into the Margaret collection of chairs, armchairs and stools. The sinuous lines and the thin legs that intersect with the angular structure of the seat or of the top create a contemporary and sophisticated style for the entire collection.

The entire Margaret collection adapts to residential and relationship spaces such as offices and hotels, offering guests a comfortable seat.

The proportion between the base that holds the supporting legs and the height of the cushion padding gives the pouf a harmonious and balanced line.