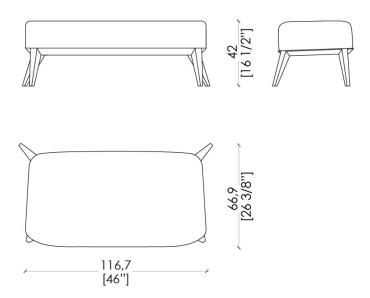

or of the top create a contemporary and sophisticated style for the entire collection.

The entire Margaret collection adapts to residential and relationship spaces such as offices and hotels, offering guests a comfortable seat.





The proportion between the base that holds the supporting legs and the height of the cushion padding gives the pouf a harmonious and balanced line.

The great versatility of combining leather and seat fabrics with the lacquered wood of the structure offers new ideas to harmonize colors and materials.

The rounded shape of the pillow reveals the sinuous line that distinguishes the entire collection. The skill and passion of our artisans is also expressed through the care of every little detail such as the precise "tone on tone" stitching.

# **DIMENSIONS**





### **WOODEN STRUCTURE**



# **FINISHES**

## **VELVETS**



### **SKIN LEATHERS**



### **SWING LEATHERS**



## **NUBUCK LEATHERS**



## **PIXEL LEATHERS**





Pixel Nocciola

## **FINISHES**

## **TOSCA LEATHERS**







Tosca Bordeaux



Tosca Testa di Moro



1060 Kane Concourse, Bay Harbor Islands, FL 33154

www.materiacollection.com | info@materiacollection.com

1-800-849-4953 | 786-438-1330