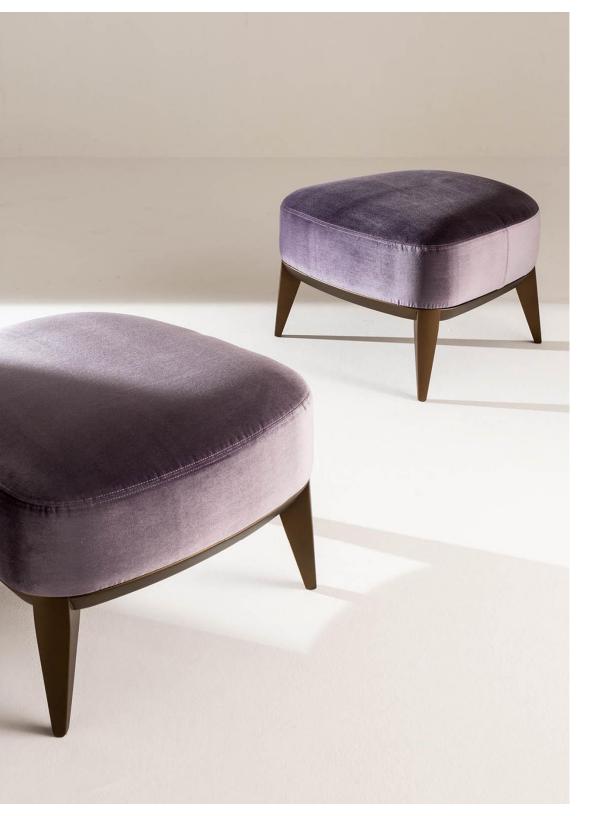

#### **MARGARET**

Pouf with structure in natural or lacquered wood and upholstered seat covered in leather, fabric or velvet.

This product is integrated into the Margaret collection of chairs, armchairs and stools. The sinuous lines and the thin legs that intersect with the angular structure of the seat or of the top create a contemporary and sophisticated style for the entire collection.

The entire Margaret collection adapts to residential and relationship spaces such as offices and hotels, offering guests a comfortable seat.

The proportion between the base that holds the supporting legs and the height of the cushion padding gives the pouf a harmonious and balanced line.

The great versatility of combining leather and seat fabrics with the lacquered wood of the structure offers new ideas to harmonize colors and materials.

The rounded shape of the pillow reveals the sinuous line that distinguishes the entire collection. The skill and passion of our artisans is also expressed through the care of every little detail such as the precise "tone on tone" stitching.