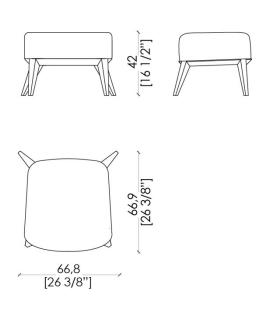

at or of the top create a contemporary and sophisticated style for the entire collection.

The entire Margaret collection adapts to residential and relationship spaces such as offices and hotels, offering guests a comfortable seat.





The proportion between the base that holds the supporting legs and the height of the cushion padding gives the pouf a harmonious and balanced line.

The great versatility of combining leather and seat fabrics with the lacquered wood of the structure offers new ideas to harmonize colors and materials.

The rounded shape of the pillow reveals the sinuous line that distinguishes the entire collection. The skill and passion of our artisans is also expressed through the care of every little detail such as the precise "tone on tone" stitching.

# **DIMENSIONS**





### **WOODEN STRUCTURE**



# **FINISHES**

## **VELVETS**



### **SKIN LEATHERS**



### **SWING LEATHERS**



## **NUBUCK LEATHERS**



## **PIXEL LEATHERS**





Pixel Nocciola

## **FINISHES**

## **TOSCA LEATHERS**







Tosca Bordeaux



Tosca Testa di Moro



1060 Kane Concourse, Bay Harbor Islands, FL 33154

www.materiacollection.com | info@materiacollection.com

1-800-849-4953 | 786-438-1330