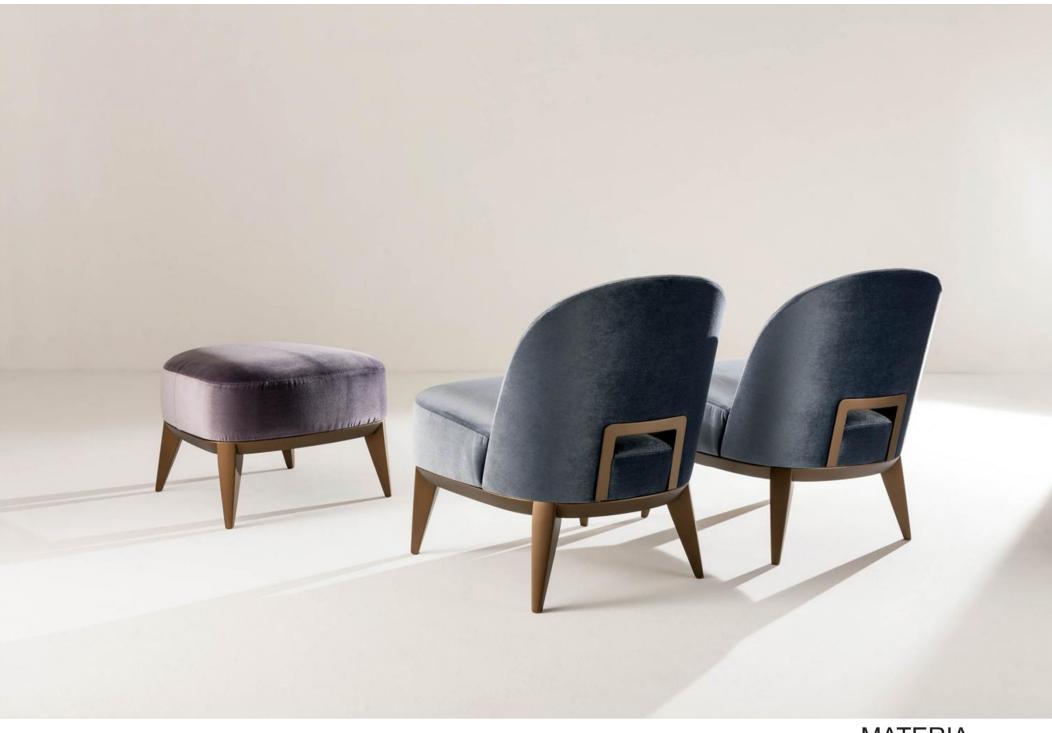

#### **MARGARET**

Pouf with structure in natural or lacquered wood and upholstered seat covered in leather, fabric or velvet.

This product is integrated into the Margaret collection of chairs, armchairs and stools. The sinuous lines and the thin legs that intersect with the angular structure of the seat or of the top create a contemporary and sophisticated style for the entire collection.

The entire Margaret collection adapts to residential and relationship spaces such as offices and hotels, offering guests a comfortable seat.

The proportion between the base that holds the supporting legs and the height of the cushion padding gives the pouf a harmonious and balanced line.