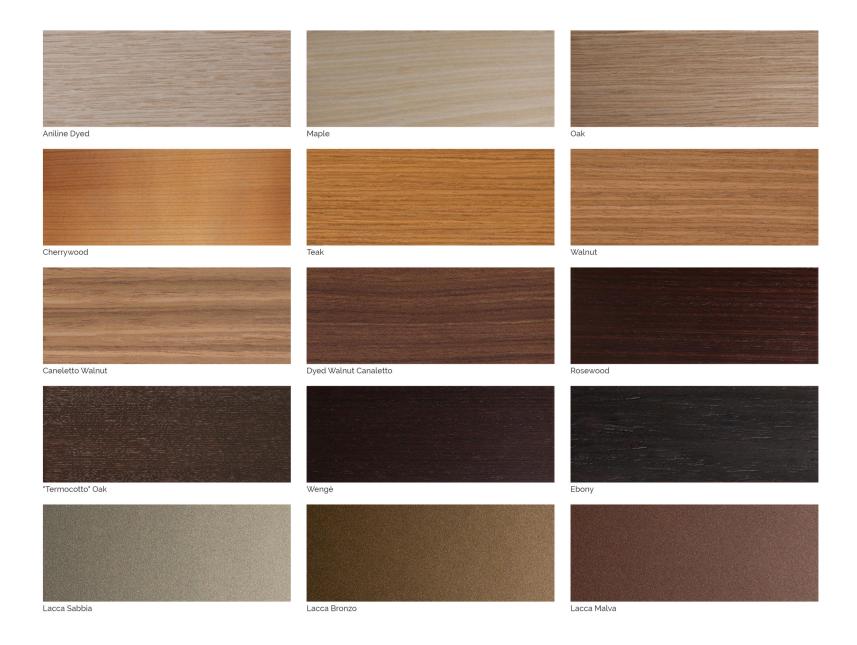

s a connection to the finish of the structure, intensifying the sinuous line of the armchair and giving a pleasant aesthetic look.

The contained dimensions and the perfect harmony of the proportions allow to place the armchair even in more intimate and private spaces: a quite room to read a book, to listen to good music, to enjoy a moment of relaxation.

The visual impact of the different chromatic effects obtained by combining fabrics, leather or velvets allows the creation of a highly personalized conversation area, which reflects the creative flair of those who conceived it.

The ottoman maintains the innate sinuous and elegant line of the entire collection, pairing with the armchair which distinguishes in discretion and lightness.



# **DIMENSIONS**







#### **WOODEN STRUCTURE**



# **FINISHES**

## **VELVETS**



#### **SKIN LEATHERS**



## **SWING LEATHERS**



#### **NUBUCK LEATHERS**



#### **PIXEL LEATHERS**





Pixel Nocciola

## **FINISHES**

## **TOSCA LEATHERS**







Tosca Bordeaux



Tosca Testa di Moro



1060 Kane Concourse, Bay Harbor Islands, FL 33154

www.materiacollection.com | info@materiacollection.com

1-800-849-4953 | 786-438-1330