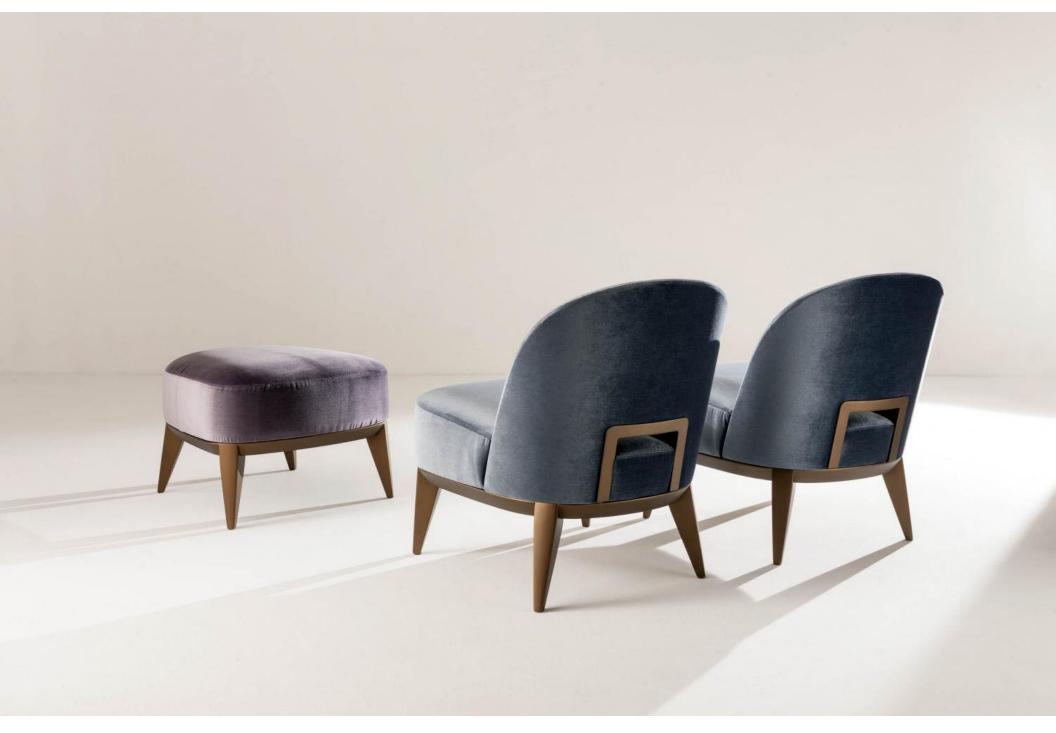

#### **MARGARET**

This product is integrated into the Margaret collection of chairs, stools and benches. The sinuous line, the well-proportioned legs, a comfortable seat, the unusual detail of the wooden handle integrated into the backrest and the versatility of the collection, offer ideas for suggestive and functional use in both residential or public spaces.

The ottoman maintains the innate sinuous and elegant line of the entire collection, pairing with the armchair which distinguishes in discretion and lightness.