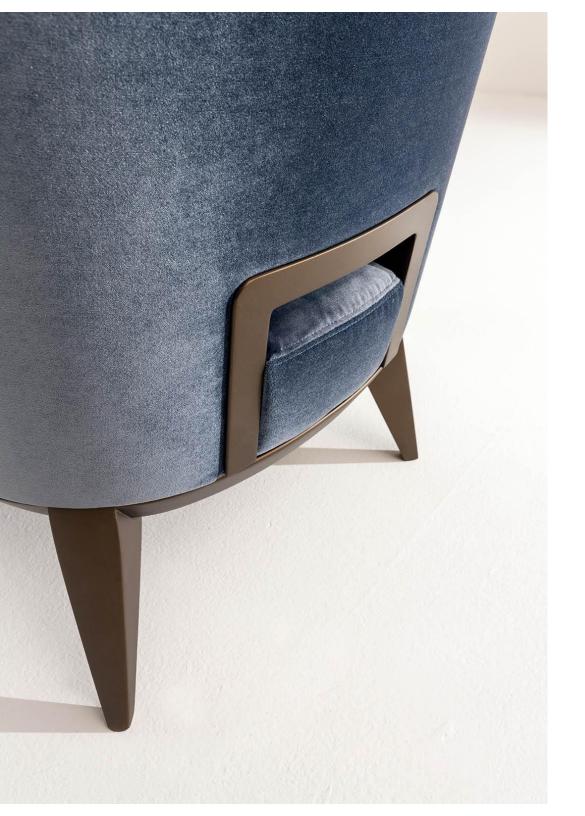

The distinctive element of the handle integrated into the curve of the back side creates a connection to the finish of the structure, intensifying the sinuous line of the armchair and giving a pleasant aesthetic look.

#### **MARGARET**

This product is integrated into the Margaret collection of chairs, stools and benches. The sinuous line, the well-proportioned legs, a comfortable seat, the unusual detail of the wooden handle integrated into the backrest and the versatility of the collection, offer ideas for suggestive and functional use in both residential or public spaces.