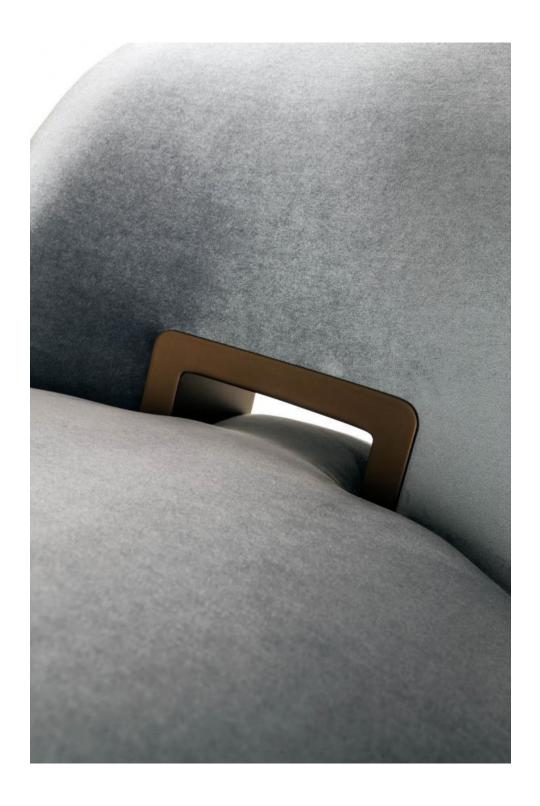

The distinctive element of the handle integrated into the curve of the back side creates a connection to the finish of the structure, intensifying the sinuous line of the armchair and giving a pleasant aesthetic look.