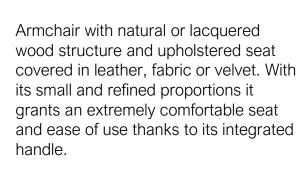

#### **MARGARET**

This product is integrated into the Margaret collection of chairs, stools and benches. The sinuous line, the well-proportioned legs, a comfortable seat, the unusual detail of the wooden handle integrated into the backrest and the versatility of the collection, offer ideas for suggestive and functional use in both residential or public spaces.

The distinctive element of the handle integrated into the curve of the back side creates a connection to the finish of the structure, intensifying the sinuous line of the armchair and giving a pleasant aesthetic look.

The visual impact of the different chromatic effects obtained by combining fabrics, leather or velvets allows the creation of a highly personalized conversation area, which reflects the creative flair of those who conceived it.