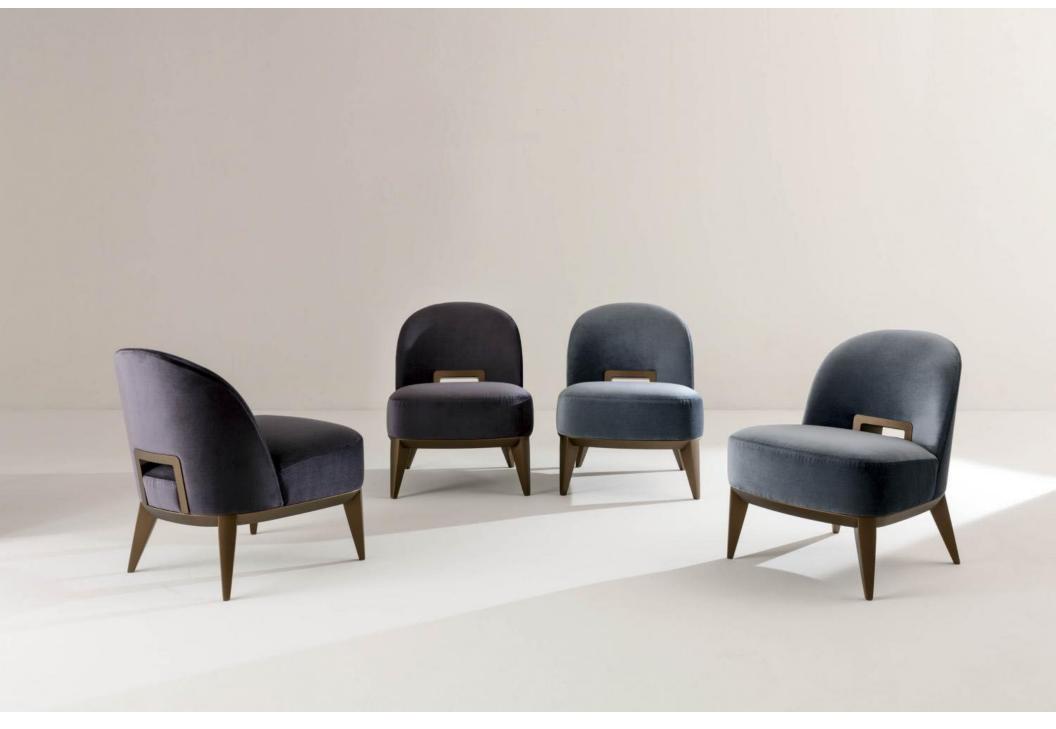

#### **MARGARET**

This product is integrated into the Margaret collection of chairs, stools and benches. The sinuous line, the well-proportioned legs, a comfortable seat, the unusual detail of the wooden handle integrated into the backrest and the versatility of the collection, offer ideas for suggestive and functional use in both residential or public spaces.

The visual impact of the different chromatic effects obtained by combining fabrics, leather or velvets allows the creation of a highly personalized conversation area, which reflects the creative flair of those who conceived it.