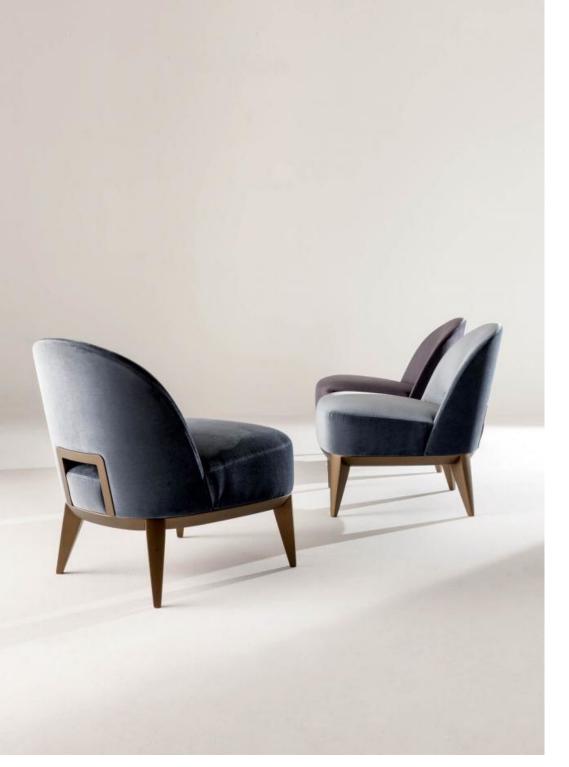

#### **MARGARET**

This product is integrated into the Margaret collection of chairs, stools and benches. The sinuous line, the well-proportioned legs, a comfortable seat, the unusual detail of the wooden handle integrated into the backrest and the versatility of the collection, offer ideas for suggestive and functional use in both residential or public spaces.

The visual impact of the different chromatic effects obtained by combining fabrics, leather or velvets allows the creation of a highly personalized conversation area, which reflects the creative flair of those who conceived it.