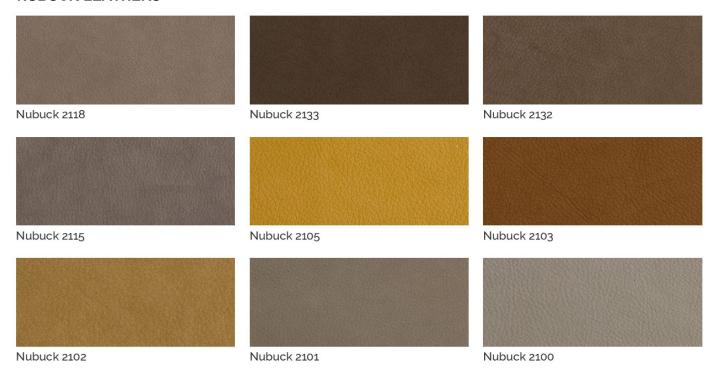

t aesthetic look.

The contained dimensions and the perfect harmony of the proportions allow to place the armchair even in more intimate and private spaces: a quite room to read a book, to listen to good music, to enjoy a moment of relaxation.

The visual impact of the different chromatic effects obtained by combining fabrics, leather or velvets allows the creation of a highly personalized conversation area, which reflects the creative flair of those who conceived it.

The ottoman maintains the innate sinuous and elegant line of the entire collection, pairing with the armchair which distinguishes in discretion and lightness.



# **DIMENSIONS**







#### **WOODEN STRUCTURE**



# **FINISHES**

## **VELVETS**



#### **SKIN LEATHERS**



## **SWING LEATHERS**



#### **NUBUCK LEATHERS**



#### **PIXEL LEATHERS**





Pixel Nocciola

## **FINISHES**

## **TOSCA LEATHERS**







Tosca Bordeaux



Tosca Testa di Moro



1060 Kane Concourse, Bay Harbor Islands, FL 33154

www.materiacollection.com | info@materiacollection.com

1-800-849-4953 | 786-438-1330