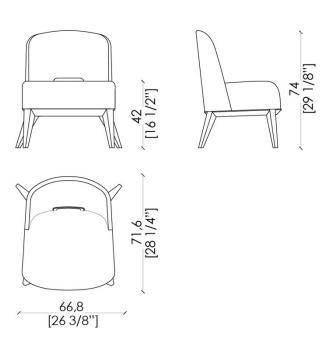

e curve of the back side creates a connection to the finish of the structure, intensifying the sinuous line of the armchair and giving a pleasant aesthetic look.

The contained dimensions and the perfect harmony of the proportions allow to place the armchair even in more intimate and private spaces: a quite room to read a book, to listen to good music, to enjoy a moment of relaxation.

The visual impact of the different chromatic effects obtained by combining fabrics, leather or velvets allows the creation of a highly personalized conversation area, which reflects the creative flair of those who conceived it.

The ottoman maintains the innate sinuous and elegant line of the entire collection, pairing with the armchair which distinguishes in discretion and lightness.



# **DIMENSIONS**







#### **WOODEN STRUCTURE**



# **FINISHES**

## **VELVETS**



#### **SKIN LEATHERS**



## **SWING LEATHERS**



#### **NUBUCK LEATHERS**



#### **PIXEL LEATHERS**





Pixel Nocciola

## **FINISHES**

## **TOSCA LEATHERS**







Tosca Bordeaux



Tosca Testa di Moro



1060 Kane Concourse, Bay Harbor Islands, FL 33154

www.materiacollection.com | info@materiacollection.com

1-800-849-4953 | 786-438-1330