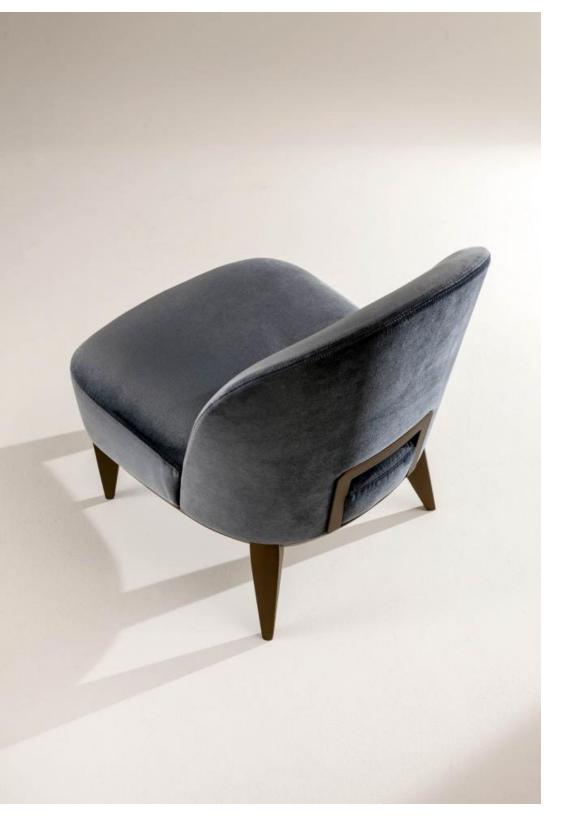

#### **MARGARET**

This product is integrated into the Margaret collection of chairs, stools and benches. The sinuous line, the well-proportioned legs, a comfortable seat, the unusual detail of the wooden handle integrated into the backrest and the versatility of the collection, offer ideas for suggestive and functional use in both residential or public spaces.

The distinctive element of the handle integrated into the curve of the back side creates a connection to the finish of the structure, intensifying the sinuous line of the armchair and giving a pleasant aesthetic look.