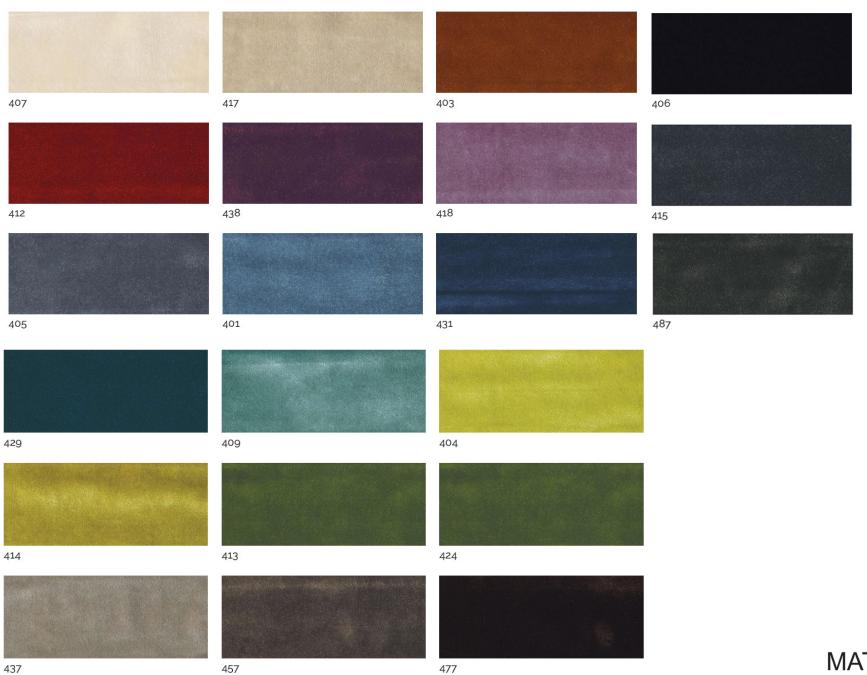

e structure, intensifying the sinuous line of the armchair and giving a pleasant aesthetic look.

The contained dimensions and the perfect harmony of the proportions allow to place the armchair even in more intimate and private spaces: a quite room to read a book, to listen to good music, to enjoy a moment of relaxation.

The visual impact of the different chromatic effects obtained by combining fabrics, leather or velvets allows the creation of a highly personalized conversation area, which reflects the creative flair of those who conceived it.

The ottoman maintains the innate sinuous and elegant line of the entire collection, pairing with the armchair which distinguishes in discretion and lightness.



# **DIMENSIONS**







#### **WOODEN STRUCTURE**



# **FINISHES**

## **VELVETS**



#### **SKIN LEATHERS**



## **SWING LEATHERS**



#### **NUBUCK LEATHERS**



#### **PIXEL LEATHERS**





Pixel Nocciola

## **FINISHES**

## **TOSCA LEATHERS**







Tosca Bordeaux



Tosca Testa di Moro



1060 Kane Concourse, Bay Harbor Islands, FL 33154

www.materiacollection.com | info@materiacollection.com

1-800-849-4953 | 786-438-1330