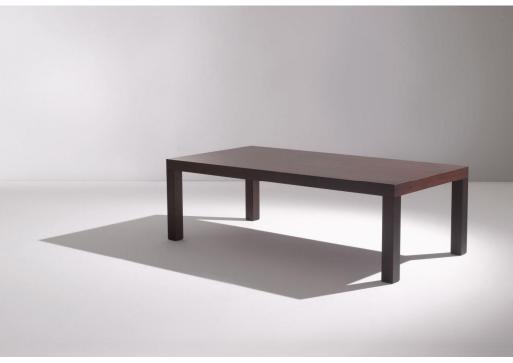

The choice of finest wood essences combines with the sophisticated yet essential design.

ML 51 is also available brushed matt lacquered in all RAL colors to adapt to any interior design project.

ML 52 is a rectangular table characterized by a minimal design where simple lines prevail for those who prefer rigor.

The solidity of wood characterizes ML 52, which is also available in the brushed matt lacquered version in all RAL colors.

Perfect for elegant interiors, ML 51 stands out for the timeless style that immediately conveys a we