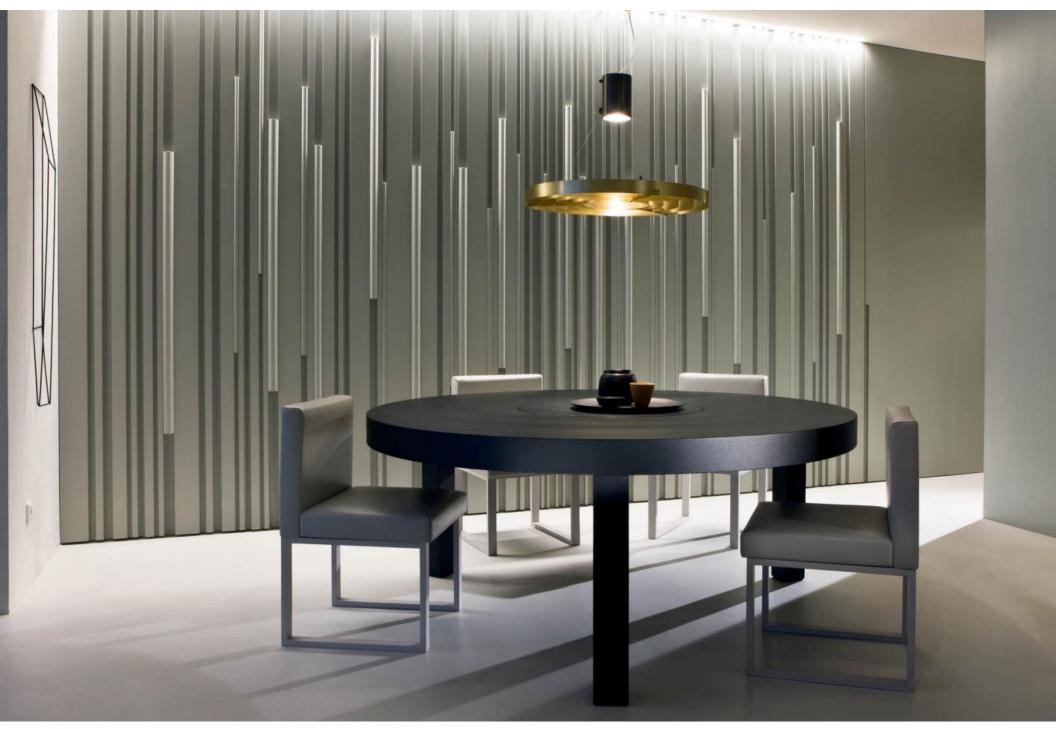

ML 51 has a rotating plate which offers a dynamic and extremely innovative solution. The minimal and regular design of the table is interrupted by the choice of using three legs, introducing an innovative and original element of differentiation.

ML 51 is a round wooden table supported by three legs: a product which is immediately recognizable.

This table can be fitted with a rotating top (Lazy Susan) to offer a flexible solution for sharing moments.

The solidity of wood characterizes ML 52, which is also available in the brushed matt lacquered version in all RAL colors.

Perfect for elegant interiors, ML 51 stands out for the timeless style that immediately conveys a we