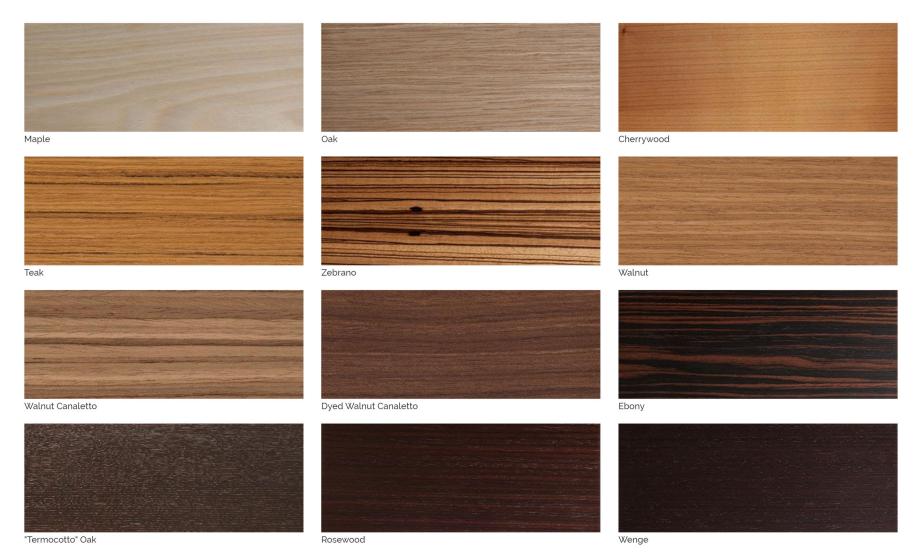

L 51 is a round wooden table supported by three legs: a product which is immediately recognizable.

This table can be fitted with a rotating top (Lazy Susan) to offer a flexible solution for sharing moments.

The choice of finest wood essences combines with the sophisticated yet essential design.

ML 51 is also available brushed matt lacquered in all RAL colors to adapt to any interior design project.

ML 52 is a rectangular table characterized by a minimal design where simple lines prevail for those who prefer rigor.

The solidity of wood characterizes ML 52, which is also available in the brushed matt lacquered version in all RAL colors.

Perfect for elegant interiors, ML 51 stands out for the timeless style that immediately conveys a we



# DIMENSIONS





## **FINISHES**

#### WOODS





Aniline Dyed



### **BRUSHED MATTE LACQUERED**



RAL 7038

RAL 8019

Available in all RAL Colours



# MATERIA COLLECTION LUXURY DECOR AND BESPOKE SOLUTIONS

1060 Kane Concourse, Bay Harbor Islands, FL 33154

www.materiacollection.com | info@materiacollection.com

1-800-849-4953 | 786-438-1330



**U.S.A HEADQUARTERS**