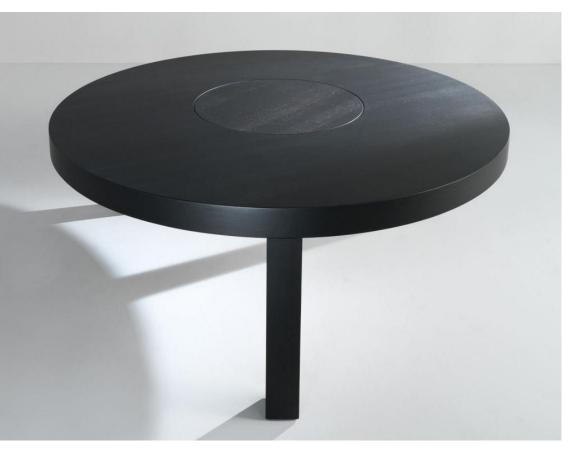

ML 51 has a rotating plate which offers a dynamic and extremely innovative solution. The minimal and regular design of the table is interrupted by the choice of using three legs, introducing an innovative and original element of differentiation.

ML 51 is a round wooden table supported by three legs: a product which is immediately recognizable.

This table can be fitted with a rotating top (Lazy Susan) to offer a flexible solution for sharing moments.