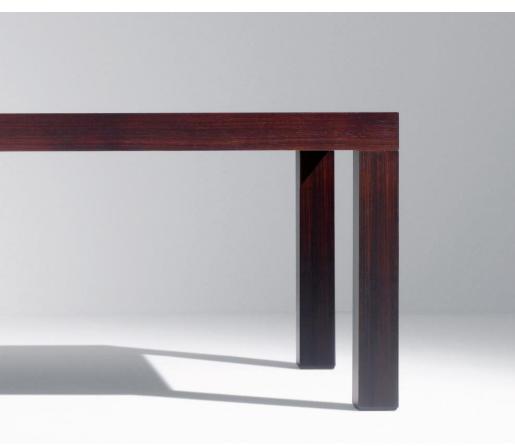

# ML 51/ML 52 TABLE

Designed by Leone and Mazzari is a set of minimal-style but elegant tables which can be made in all the sample book woods and in all RAL colours and also in special dimensions. The peculiarity of this product is the thickness of the legs which matches the top in both the round and rectangular versions.