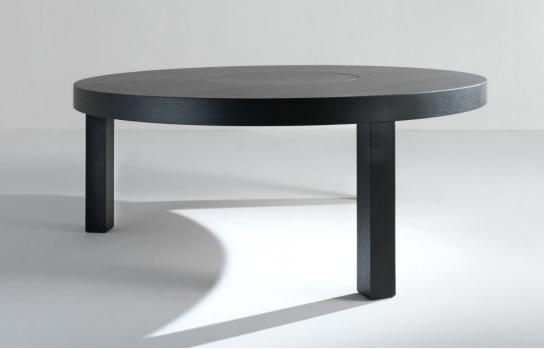

ML 51 has a rotating plate which offers a dynamic and extremely innovative solution. The minimal and regular design of the table is interrupted by the choice of using three legs, introducing an innovative and original element of differentiation.

ML 51 is a round wooden table supported by three legs: a product which is immediately recognizable.

This table can be fitted with a rotating top (Lazy Susan) to offer a flexible solution for sharing moments.