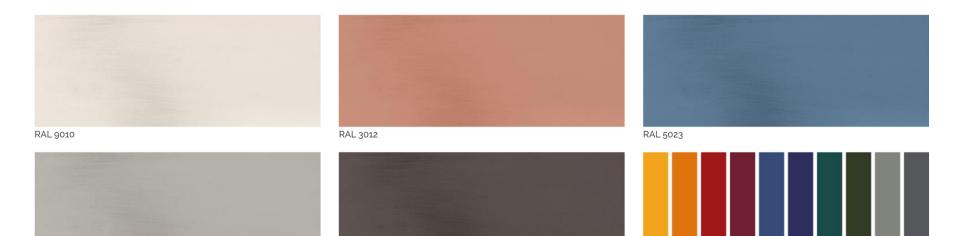

### **BRUSHED MATTE LACQUERED**

RAL 7038

RAL 8019

Available in all RAL Colours