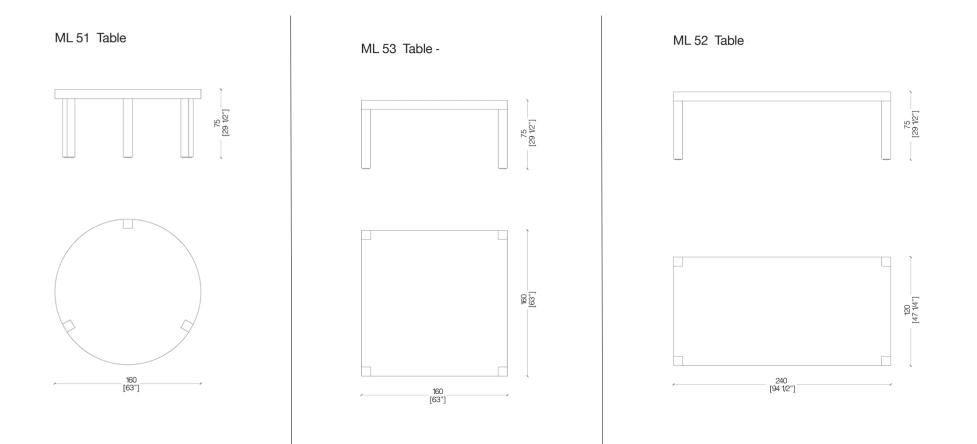

of differentiation.











ML 51 is a round wooden table supported by three legs: a product which is immediately recognizable.

This table can be fitted with a rotating top (Lazy Susan) to offer a flexible solution for sharing moments.

The choice of finest wood essences combines with the sophisticated yet essential design.

ML 51 is also available brushed matt lacquered in all RAL colors to adapt to any interior design project.

ML 52 is a rectangular table characterized by a minimal design where simple lines prevail for those who prefer rigor.

The solidity of wood characterizes ML 52, which is also available in the brushed matt lacquered version in all RAL colors.

Perfect for elegant interiors, ML 51 stands out for the timeless style that immediately conveys a we



# DIMENSIONS





## **FINISHES**

#### WOODS





Aniline Dyed



### **BRUSHED MATTE LACQUERED**



RAL 7038

RAL 8019

Available in all RAL Colours



# MATERIA COLLECTION LUXURY DECOR AND BESPOKE SOLUTIONS

1060 Kane Concourse, Bay Harbor Islands, FL 33154

www.materiacollection.com | info@materiacollection.com

1-800-849-4953 | 786-438-1330



**U.S.A HEADQUARTERS**