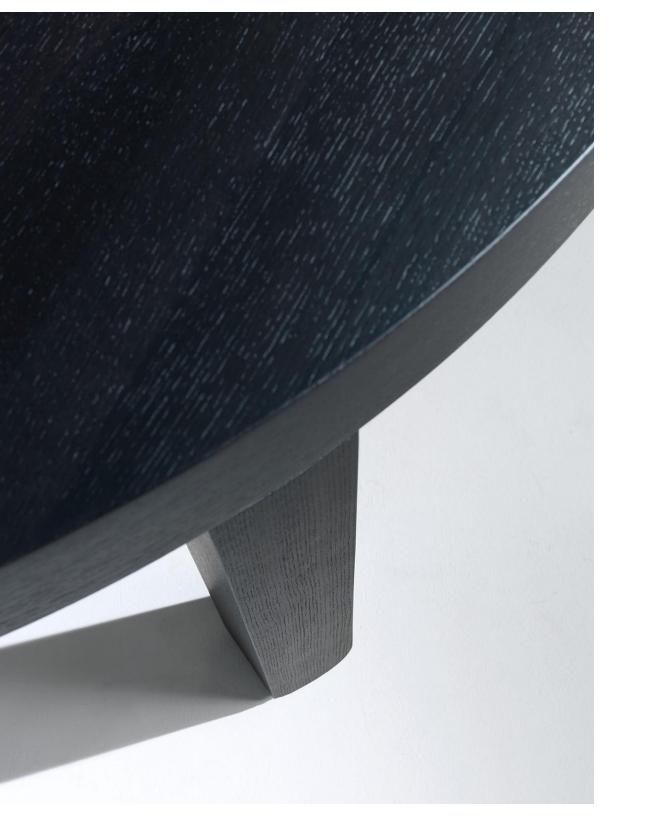

# ML 51/ML 52 TABLE

Designed by Leone and Mazzari is a set of minimal-style but elegant tables which can be made in all the sample book woods and in all RAL colours and also in special dimensions. The peculiarity of this product is the thickness of the legs which matches the top in both the round and rectangular versions.

ML 51 is a round wooden table supported by three legs: a product which is immediately recognizable.

This table can be fitted with a rotating top (Lazy Susan) to offer a flexible solution for sharing moments.