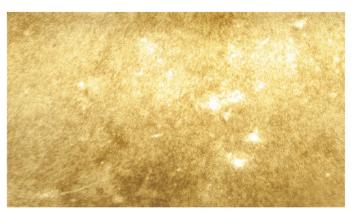

## MAYFAIR WALL LAMP

Mayfair Wall is an LED wall lamp realized in goat parchment and burnished brass. The generous dimensions make it a highly distinctive lamp.

The design of this lamp derives from the iconic chandelier version, with which it shares the same materials and aesthetic appearance with a strong geometric characterization.

#### **FINISHES**

Burnished brass with lighting body covered with parchment.

Goat Parchment

**Burnished Brass** 

LIGHTING INCLUDED Type: LED Model: Wattage: Colour: Warm White

Lumen: Wattage equiv: Temperature: 3000K