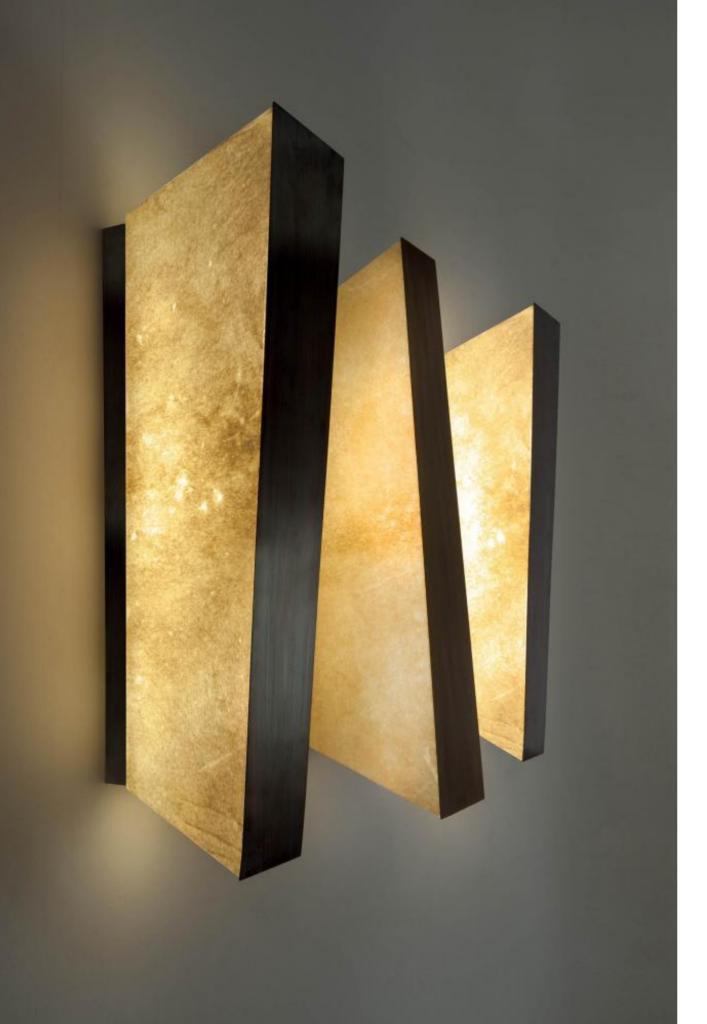

## MAYFAIR WALL LAMP

Mayfair Wall is an LED wall lamp realized in goat parchment and burnished brass. The generous dimensions make it a highly distinctive lamp.

The design of this lamp derives from the iconic chandelier version, with which it shares the same materials and aesthetic appearance with a strong geometric characterization.

Mayfair Wall can be installed on the wall with any type of orientation, creating a suggestive geometric decorative effect.

Mayfair wall is a 3000K warm light led wall lamp with the body covered in goat parchment and front clad in burnished brass.

The geometrical shape of the lamp combined with the precious materials make this lamp a unique source of light for high-end decorations.

A solid burnished brass sheet is hand brushed and applied on the goat skin clad lighting body.