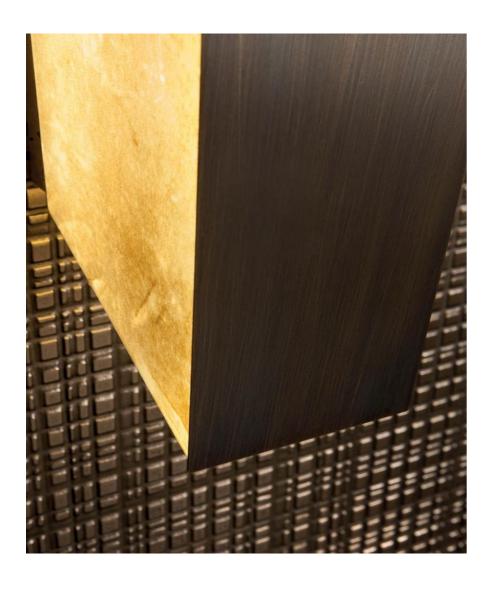

The geometrical shape of the lamp combined with the precious materials make this lamp a unique source of light for high-end decorations.

A solid burnished brass sheet is hand brushed and applied on the goat skin clad lighting body.

#### **FINISHES**

Burnished brass with lighting body covered with parchment.

Goat Parchment

**Burnished Brass** 

LIGHTING INCLUDED Type: LED Model: Wattage: Colour: Warm White

Lumen: Wattage equiv: Temperature: 3000K