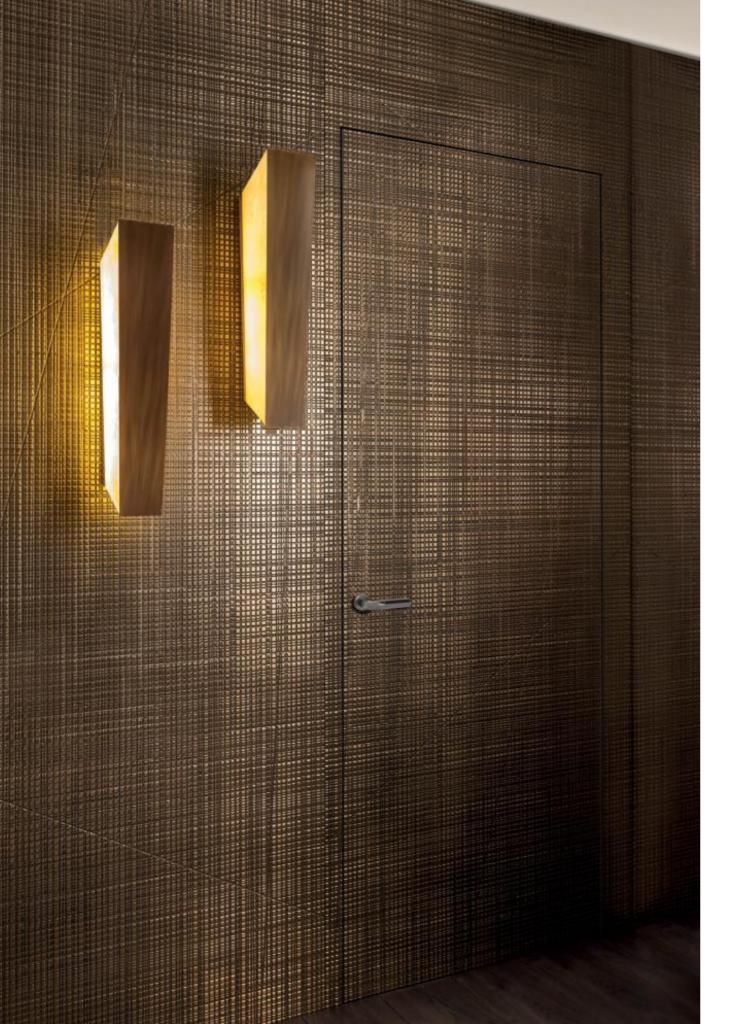

## MAYFAIR WALL LAMP

Mayfair Wall is an LED wall lamp realized in goat parchment and burnished brass. The generous dimensions make it a highly distinctive lamp.

The design of this lamp derives from the iconic chandelier version, with which it shares the same materials and aesthetic appearance with a strong geometric characterization.

Mayfair Wall can be installed on the wall with any type of orientation, creating a suggestive geometric decorative effect.

Mayfair wall is a 3000K warm light led wall lamp with the body covered in goat parchment and front clad in burnished brass.

The geometrical shape of the lamp combined with the precious materials make this lamp a unique source of light for high-end decorations.

A solid burnished brass sheet is hand brushed and applied on the goat skin clad lighting body.