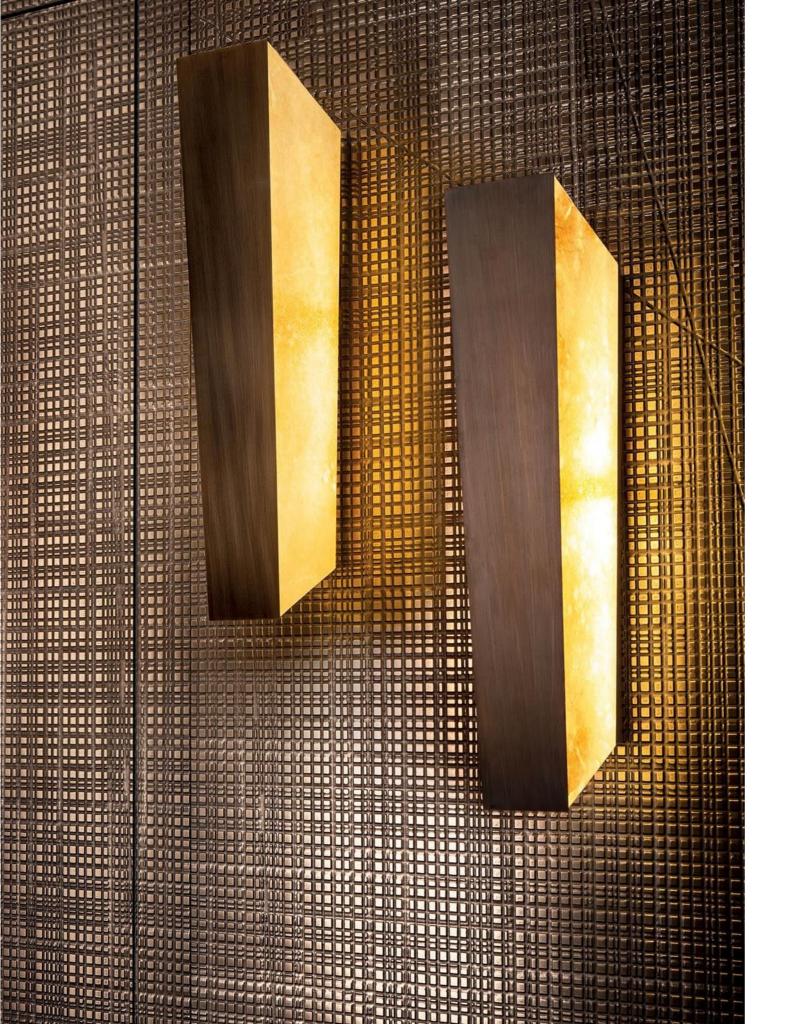

## MAYFAIR WALL LAMP

Mayfair Wall is an LED wall lamp realized in goat parchment and burnished brass. The generous dimensions make it a highly distinctive lamp.

The design of this lamp derives from the iconic chandelier version, with which it shares the same materials and aesthetic appearance with a strong geometric characterization.

Mayfair Wall can be installed on the wall with any type of orientation, creating a suggestive geometric decorative effect.

Mayfair wall is a 3000K warm light led wall lamp with the body covered in goat parchment and front clad in burnished brass.

The geometrical shape of the lamp combined with the precious materials make this lamp a unique source of light for high-end decorations.

A solid burnished brass sheet is hand brushed and applied on the goat skin clad lighting body.