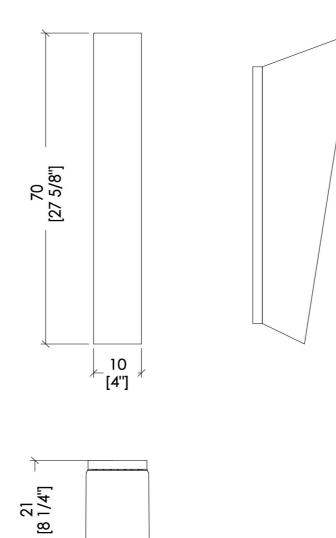

nt and burnished brass. The generous dimensions make it a highly distinctive lamp.

The design of this lamp derives from the iconic chandelier version, with which it shares the same materials and aesthetic appearance with a strong geometric characterization.

Mayfair Wall can be installed on the wall with any type of orientation, creating a suggestive geometric decorative effect.





Mayfair wall is a 3000K warm light led wall lamp with the body covered in goat parchment and front clad in burnished brass.

The geometrical shape of the lamp combined with the precious materials make this lamp a unique source of light for high-end decorations.

A solid burnished brass sheet is hand brushed and applied on the goat skin clad lighting body.



### **SPECIFICATIONS**



#### Mayfair Wall FA 07



#### **FINISHES**

Burnished brass with lighting body covered with parchment.



Goat Parchment



**Burnished Brass** 

LIGHTING INCLUDED Type: LED Model: Wattage: Colour: Warm White

Lumen: Wattage equiv: Temperature: 3000K

Cri:

#### TRANSFORMER INCLUDED

Model transformer: Volt IN: 100-220V Volt OUT: 24V Dimmer: Not dimmable

Hz: 50-60 Hz







www.materiacollection.com | info@materiacollection.com



- Q 1060 Kane Concourse, Bay Harbor Islands, FL 33154
- Q 267 5th Ave, #504, New York, NY 10016