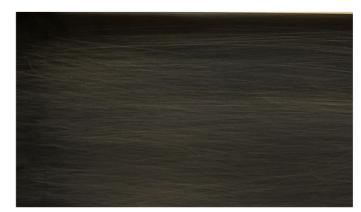

The geometrical shape of the lamp combined with the precious materials make this lamp a unique source of light for high-end decorations.

A solid burnished brass sheet is hand brushed and applied on the goat skin clad lighting body.

#### **FINISHES**

Burnished brass with lighting body covered with parchment.

Goat Parchment

**Burnished Brass** 

LIGHTING INCLUDED Type: LED Model: Wattage: Colour: Warm White

Lumen: Wattage equiv: Temperature: 3000K