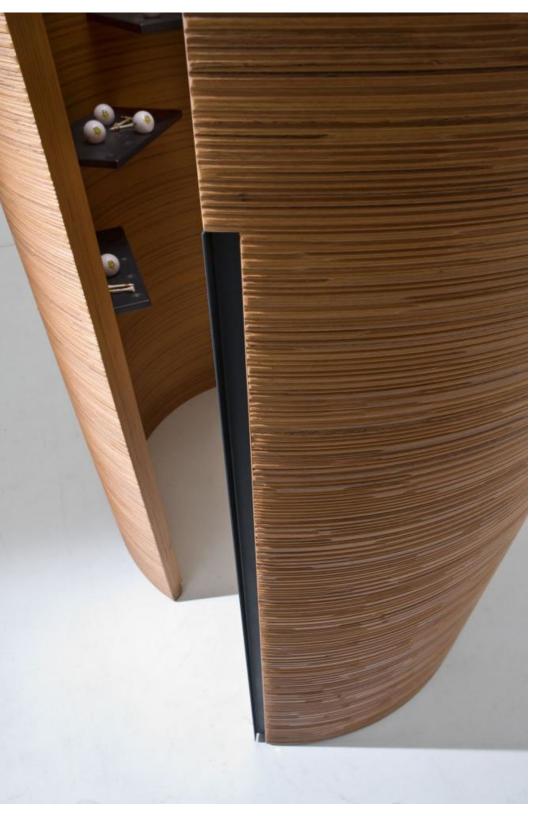

## KYLINDROS STORAGE UNIT

Kylindros is a wood veneered "walk-in" unit with horizontal Decor carving and internally fitted with small shelves.

Kylindros are cylindrical elements of big dimension and they assume an architectural importance in the surroundings.

The small shelves can be used to display different objects in a unique cabinet.