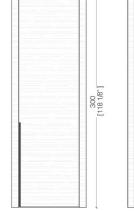

## DIMENSIONS

KY 171 Kylindro Show

6

\* Includes golf club rack

Oak

Maple

Walnut Canaletto

Rosewood