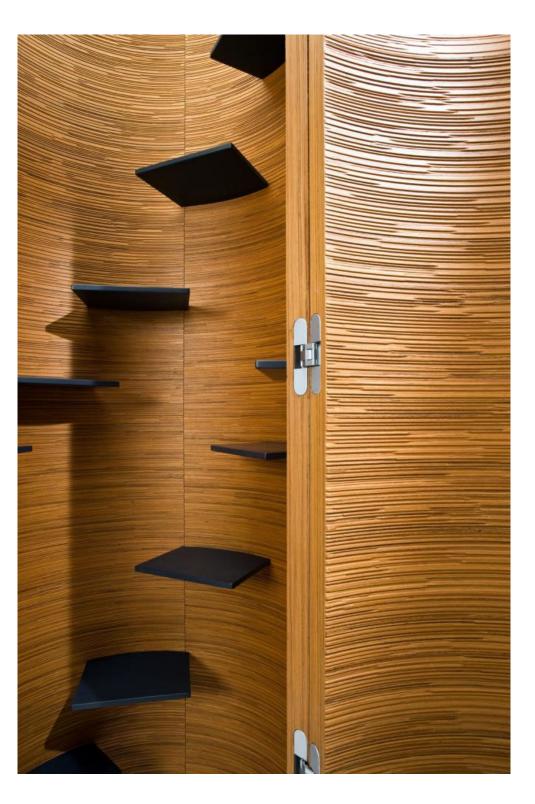

## KYLINDROS STORAGE UNIT

Kylindros is a wood veneered "walk-in" unit with horizontal Decor carving and internally fitted with small shelves.

Kylindros are cylindrical elements of big dimension and they assume an architectural importance in the surroundings.

The small shelves can be used to display different objects in a unique cabinet.