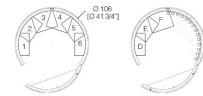

The unit is divided into 3 pieces all high long, one of them can be opened (extendable) and the internal side is lit from above and could be fitted to display or to contain.

It is designed to be used for different purposes: Kylindros Golf is dedicated to sport lovers; Kylindros Show is fitted with a 12-shelves spiral.

Kylindros golf is designed for sport lovers: a unique unit where you can store golf sticks and accessories.

The unique rounded surface with decor carving underlines the extreme ability of our craftsmen.

This unit offers the possibility to elude and overcome the bonds demanded by the industrial production.

Kylindros Show is fitted with a 12-shelves placed in spiral form.

Kylindros is made up of 3 pieces all high long for a surprising effect.

The small shelves can be used to display different objects in a unique cabinet.