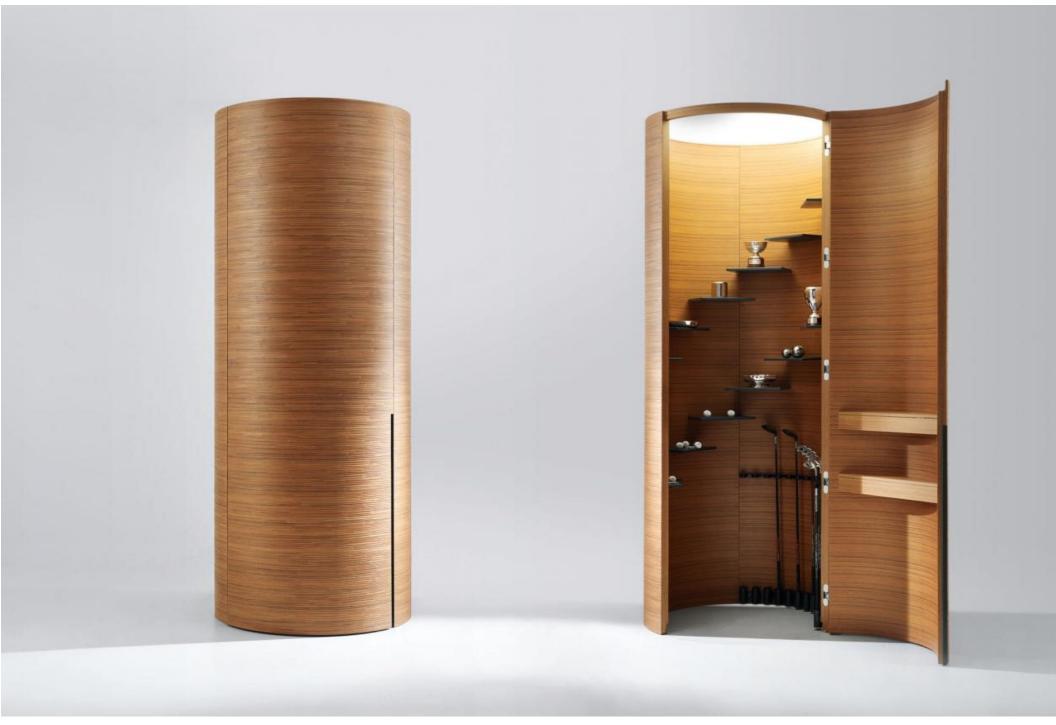

## KYLINDROS STORAGE UNIT

Kylindros is a wood veneered "walk-in" unit with horizontal Decor carving and internally fitted with small shelves.

Kylindros are cylindrical elements of big dimension and they assume an architectural importance in the surroundings.

The unit is divided into 3 pieces all high long, one of them can be opened (extendable) and the internal side is lit from above and could be fitted to display or to contain.

It is designed to be used for different purposes: Kylindros Golf is dedicated to sport lovers; Kylindros Show is fitted with a 12-shelves spiral.

This unit offers the possibility to elude and overcome the bonds demanded by the industrial production.

Kylindros Show is fitted with a 12-shelves placed in spiral form.

Kylindros is made up of 3 pieces all high long for a surprising effect.