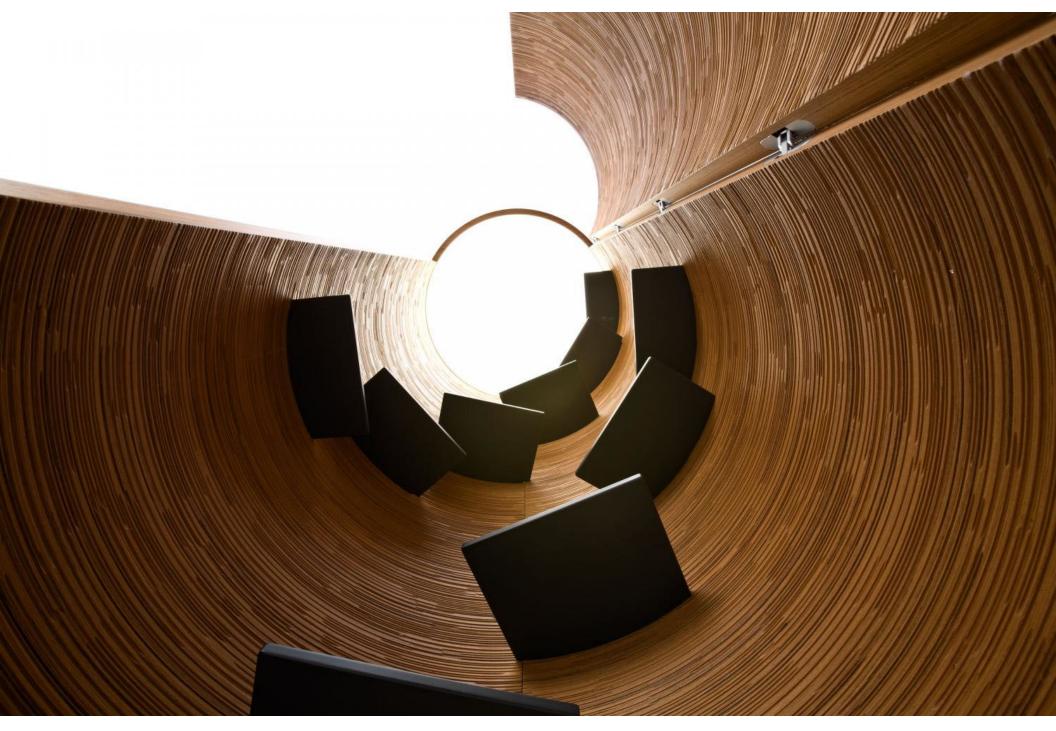

## KYLINDROS STORAGE UNIT

Kylindros is a wood veneered "walk-in" unit with horizontal Decor carving and internally fitted with small shelves.

Kylindros are cylindrical elements of big dimension and they assume an architectural importance in the surroundings.

The unit is divided into 3 pieces all high long, one of them can be opened (extendable) and the internal side is lit from above and could be fitted to display or to contain.

It is designed to be used for different purposes: Kylindros Golf is dedicated to sport lovers; Kylindros Show is fitted with a 12-shelves spiral.

This unit offers the possibility to elude and overcome the bonds demanded by the industrial production.

Kylindros Show is fitted with a 12-shelves placed in spiral form.

Kylindros is made up of 3 pieces all high long for a surprising effect.

The small shelves can be used to display different objects in a unique cabinet.