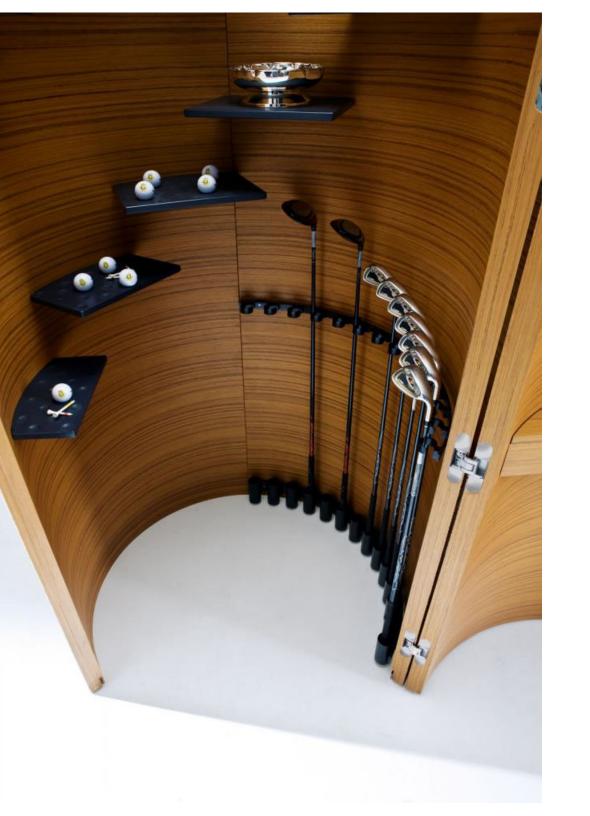

Kylindros golf is designed for sport lovers: a unique unit where you can store golf sticks and accessories.

The unique rounded surface with decor carving underlines the extreme ability of our craftsmen.

The small shelves can be used to display different objects in a unique cabinet.