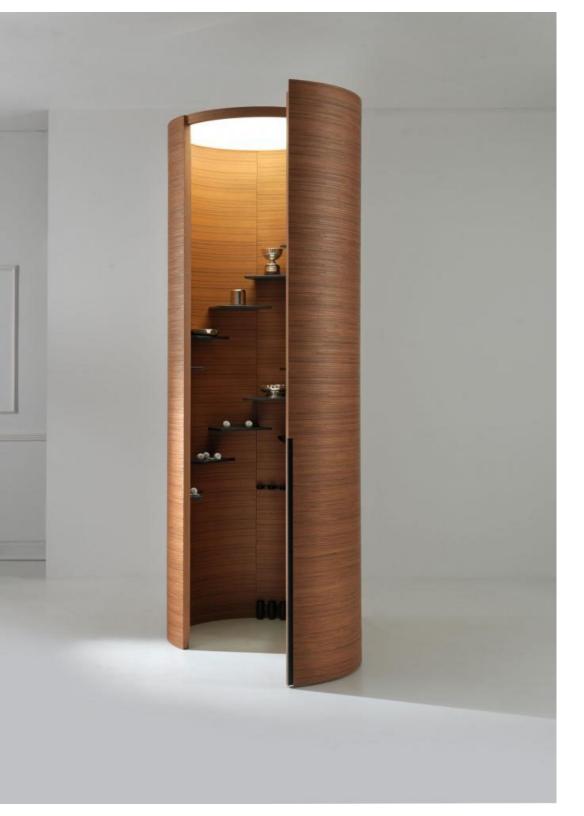

## KYLINDROS STORAGE UNIT

Kylindros is a wood veneered "walk-in" unit with horizontal Decor carving and internally fitted with small shelves.

Kylindros are cylindrical elements of big dimension and they assume an architectural importance in the surroundings.

The unit is divided into 3 pieces all high long, one of them can be opened (extendable) and the internal side is lit from above and could be fitted to display or to contain.

It is designed to be used for different purposes: Kylindros Golf is dedicated to sport lovers; Kylindros Show is fitted with a 12-shelves spiral.