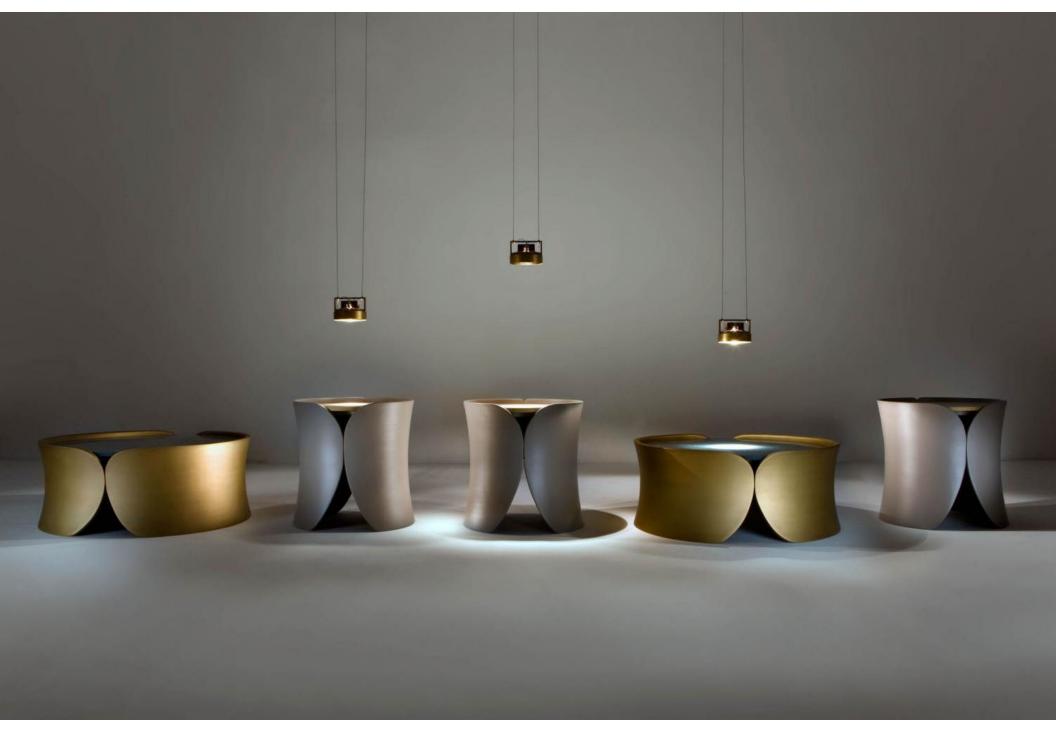

# HUGS LOW TABLES

Hugs is a set of round low tables characterized by soft lines and a base that envelops the round top. Available in two different dimensions, Hugs low tables can be finished in all RAL colors lacquering or in many different special finishes.

Available in different dimensions and finishes, Hugs low tables can decorate the most luxurious night and livings areas.

The brushed matt lacquering finish of these low tables is exclusively handmade and can be realized in different colors. The precious marble top of these modern low tables is beautifully fit in the curved lacquered structure.