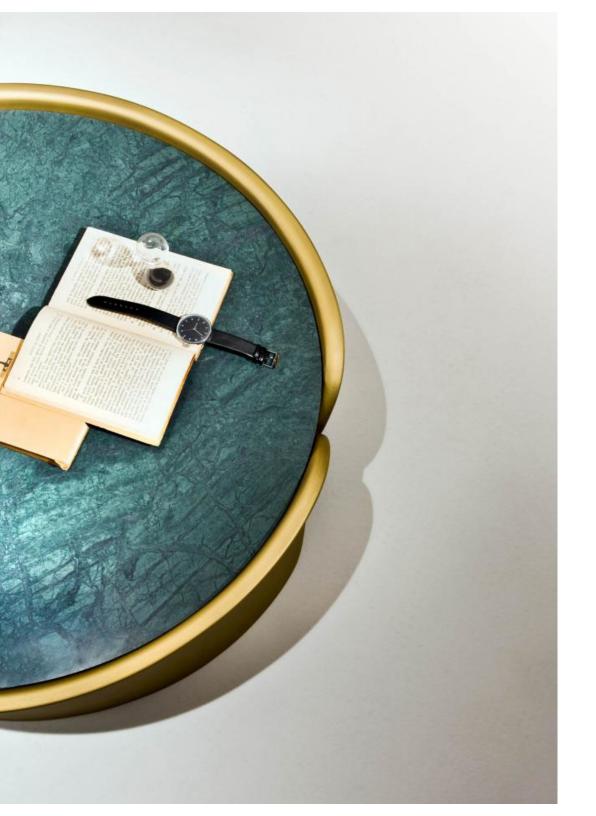

The gently curved structure supports a beautiful marble top which can be selected from our range of precious stones.

Designed by Cesare Arosio, Hugs are modern design low tables with a rounded soft shape, suitable for both night and living areas of a luxury house. The modern and soft shape of these low table can be lacquered with a brushed brass finish.

Available in different dimensions and finishes, Hugs low tables can decorate the most luxurious night and livings areas.

The brushed matt lacquering finish of these low tables is exclusively handmade and can be realized in different colors. The precious marble top of these modern low tables is beautifully fit in the curved lacquered structure.