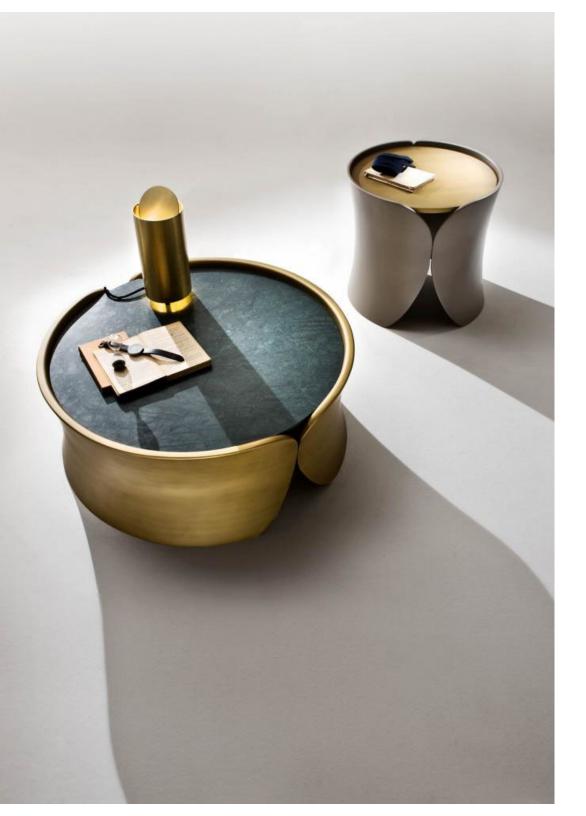

# HUGS LOW TABLES

Hugs is a set of round low tables characterized by soft lines and a base that envelops the round top. Available in two different dimensions, Hugs low tables can be finished in all RAL colors lacquering or in many different special finishes.

Hugs low tables, designed by Cesare Arosio, present soft and elegant lines making them suitable for both night and living areas. The unique hand touch given to the special lacquering, make them a true handmade piece.

The gently curved structure supports a beautiful marble top which can be selected from our range of precious stones.

Designed by Cesare Arosio, Hugs are modern design low tables with a rounded soft shape, suitable for both night and living areas of a luxury house. The modern and soft shape of these low table can be lacquered with a brushed brass finish.

Available in different dimensions and finishes, Hugs low tables can decorate the most luxurious night and livings areas.

The brushed matt lacquering finish of these low tables is exclusively handmade and can be realized in different colors. The precious marble top of these modern low tables is beautifully fit in the curved lacquered structure.