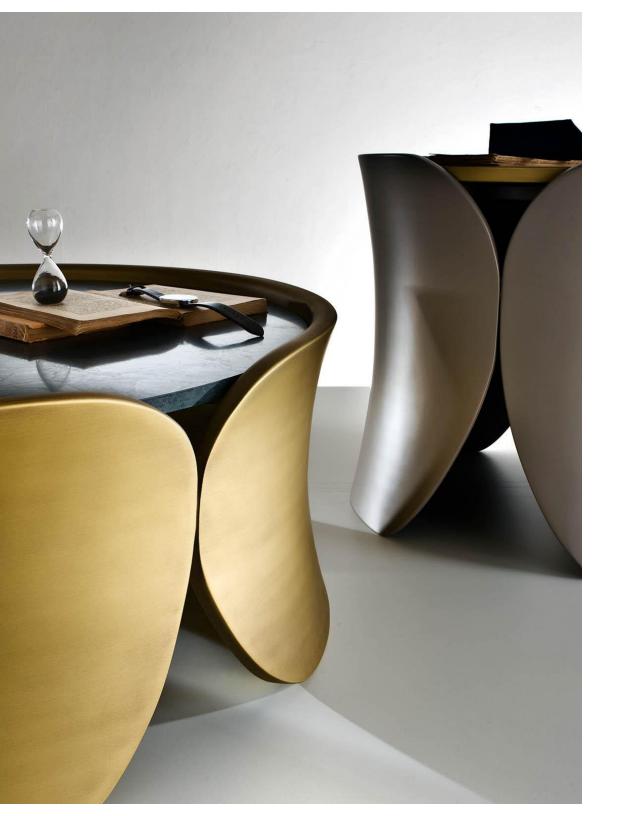

# HUGS LOW TABLES

Hugs is a set of round low tables characterized by soft lines and a base that envelops the round top. Available in two different dimensions, Hugs low tables can be finished in all RAL colors lacquering or in many different special finishes.

Hugs low tables, designed by Cesare Arosio, present soft and elegant lines making them suitable for both night and living areas. The unique hand touch given to the special lacquering, make them a true handmade piece.

The gently curved structure supports a beautiful marble top which can be selected from our range of precious stones.

Designed by Cesare Arosio, Hugs are modern design low tables with a rounded soft shape, suitable for both night and living areas of a luxury house. The modern and soft shape of these low table can be lacquered with a brushed brass finish.

Available in different dimensions and finishes, Hugs low tables can decorate the most luxurious night and livings areas.

The brushed matt lacquering finish of these low tables is exclusively handmade and can be realized in different colors. The precious marble top of these modern low tables is beautifully fit in the curved lacquered structure.