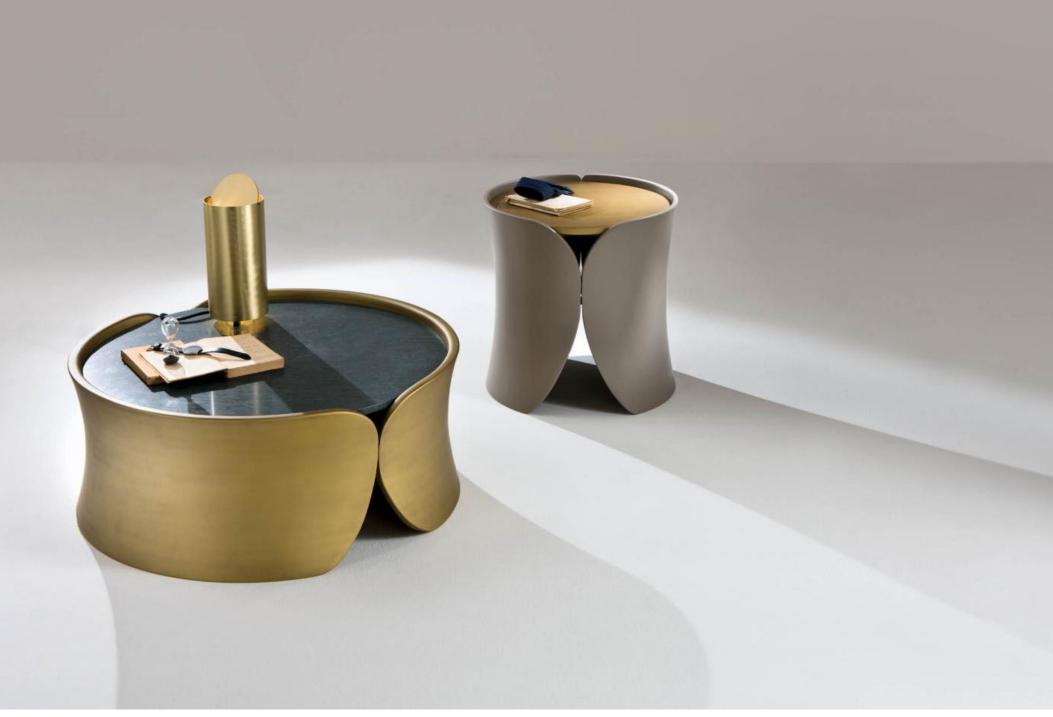

# HUGS LOW TABLES

Hugs is a set of round low tables characterized by soft lines and a base that envelops the round top. Available in two different dimensions, Hugs low tables can be finished in all RAL colors lacquering or in many different special finishes.

Hugs low tables, designed by Cesare Arosio, present soft and elegant lines making them suitable for both night and living areas. The unique hand touch given to the special lacquering, make them a true handmade piece.

The gently curved structure supports a beautiful marble top which can be selected from our range of precious stones.

Designed by Cesare Arosio, Hugs are modern design low tables with a rounded soft shape, suitable for both night and living areas of a luxury house. The modern and soft shape of these low table can be lacquered with a brushed brass finish.

Available in different dimensions and finishes, Hugs low tables can decorate the most luxurious night and livings areas.

The brushed matt lacquering finish of these low tables is exclusively handmade and can be realized in different colors. The precious marble top of these modern low tables is beautifully fit in the curved lacquered structure.