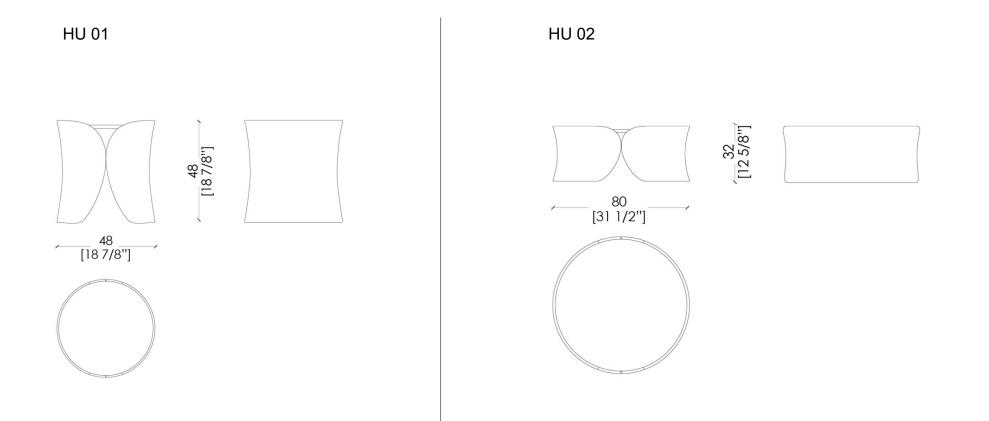

# HUGS LOW TABLES

Hugs is a set of round low tables characterized by soft lines and a base that envelops the round top. Available in two different dimensions, Hugs low tables can be finished in all RAL colors lacquering or in many different special finishes.

Available in different dimensions and finishes, Hugs low tables can decorate the most luxurious night and livings areas.

The brushed matt lacquering finish of these low tables is exclusively handmade and can be realized in different colors. The precious marble top of these modern low tables is beautifully fit in the curved lacquered structure.