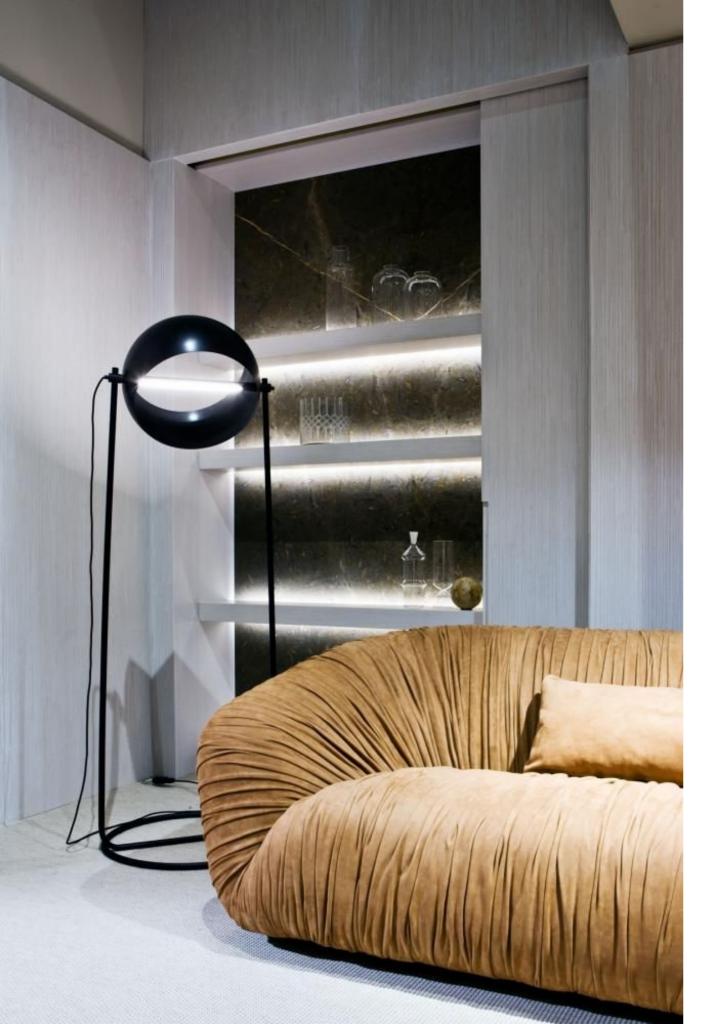

The LED stripe is adjustable to direct the direct the light in different ways. The combination of satin copper with black lacquered parts creates a unique and surprising effect.

Globe is a modern product characterized by a sophisticated design, without renouncing to materials quality. Perfect for both offices or elegant living rooms, Globe is the ideal solution for the most demanding clients.