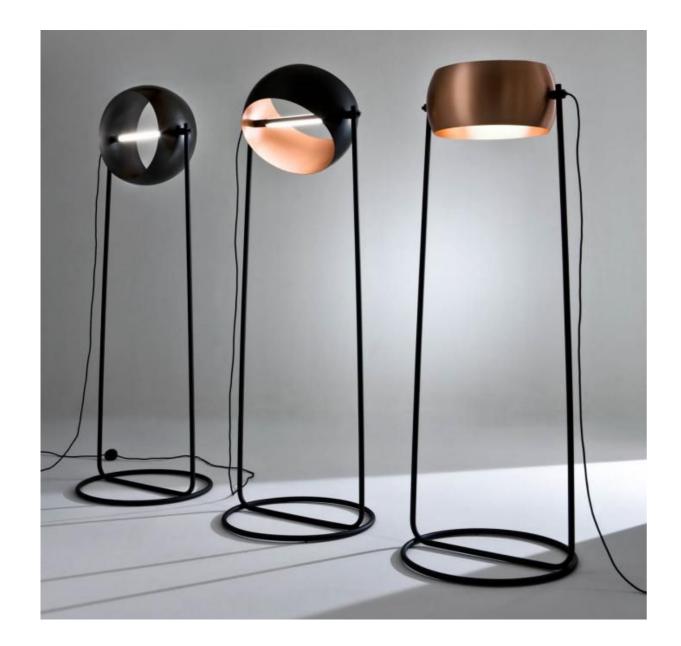

LUXURY DECOR & BESPOKE SOLUTIONS

GLOBE FLOOR LAMP

Globe is a sophisticated floor lamp available in different finishes with adjustable rotating lamp shade with LED light. It is available in black iron, satin copper.

LUXURY DECOR & BESPOKE SOLUTIONS

Available in black Iron "cenere" or with satin copper lampshade, Globe is a sophisticated yet extremely modern lamp. The lampshade rotates on its axis to direct the light according to any need.

## GLOBE METALS

SATIN COOPER

BLACK IRON "CENERE"

www.materiacollection.com | info@materiacollection.com