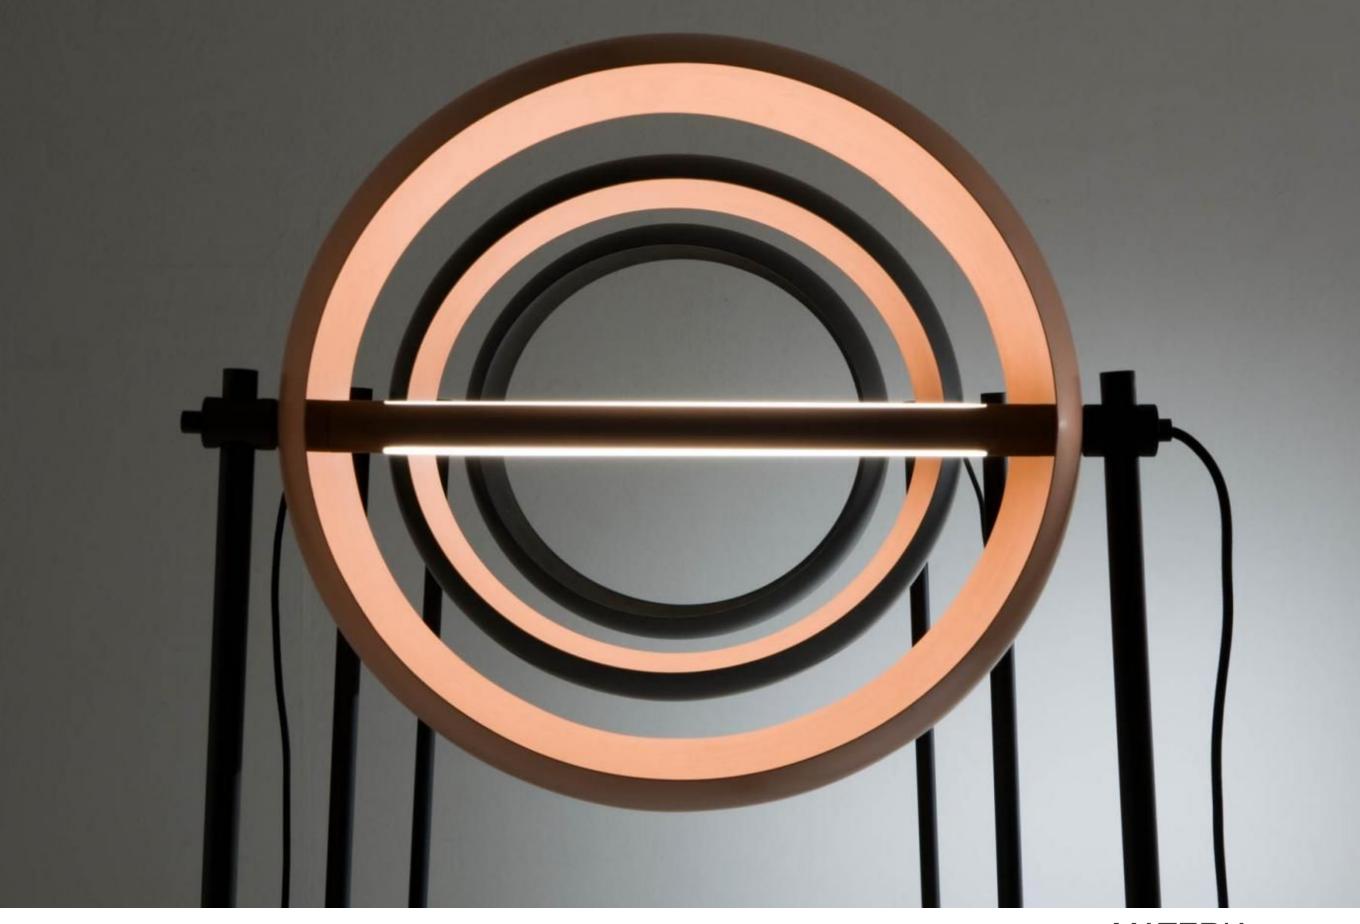

The project aims to appreciate the material with which it's made, thanks to the forms and craftsmanship, looking for a delicate balance between form and substance. The centrepiece of the "Globe" lamp project is all about the central pivot on which the lampshade rotates.

The LED stripe is adjustable to direct the direct the light in different ways. The combination of satin copper with black lacquered parts creates a unique and surprising effect.

Globe is a modern product characterized by a sophisticated design, without renouncing to materials quality. Perfect for both offices or elegant living rooms, Globe is the ideal solution for the most demanding clients.