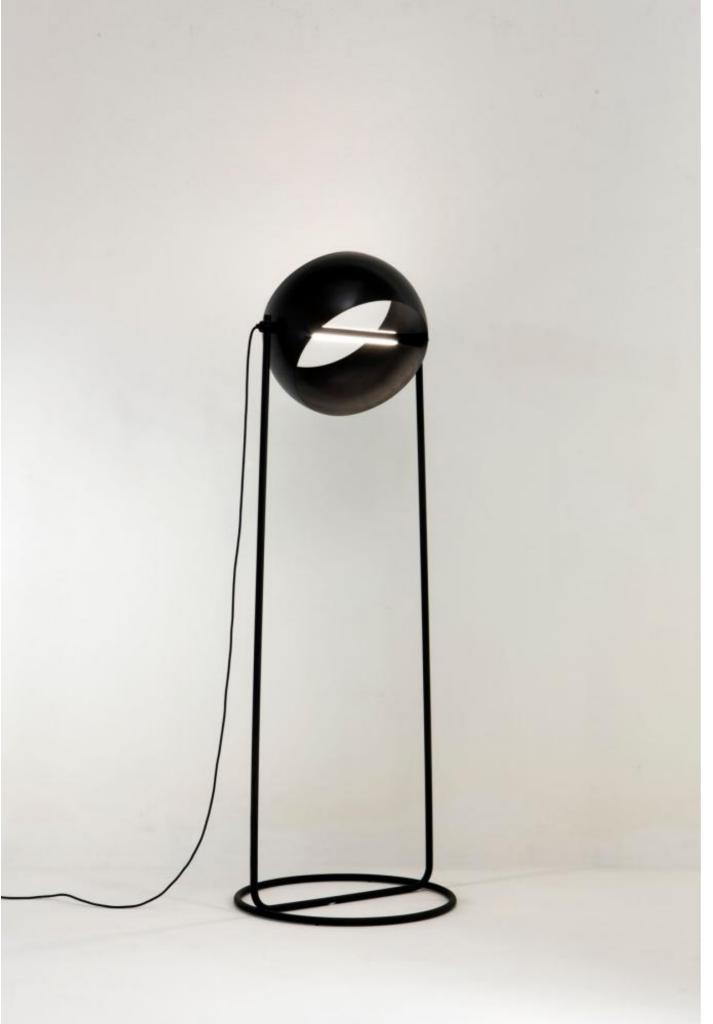

LUXURY DECOR & BESPOKE SOLUTIONS

GLOBE FLOOR LAMP

Globe is a sophisticated floor lamp available in different finishes with adjustable rotating lamp shade with LED light. It is available in black iron, satin copper.

The project aims to appreciate the material with which it's made, thanks to the forms and craftsmanship, looking for a delicate balance between form and substance. The centrepiece of the "Globe" lamp project is all about the central pivot on which the lampshade rotates.

LUXURY DECOR & BESPOKE SOLUTIONS

Available in black Iron "cenere" or with satin copper lampshade, Globe is a sophisticated yet extremely modern lamp. The lampshade rotates on its axis to direct the light according to any need.

The LED stripe is adjustable to direct the direct the light in different ways. The combination of satin copper with black lacquered parts creates a unique and surprising effect.

Globe is a modern product characterized by a sophisticated design, without renouncing to materials quality. Perfect for both offices or elegant living rooms, Globe is the ideal solution for the most demanding clients.