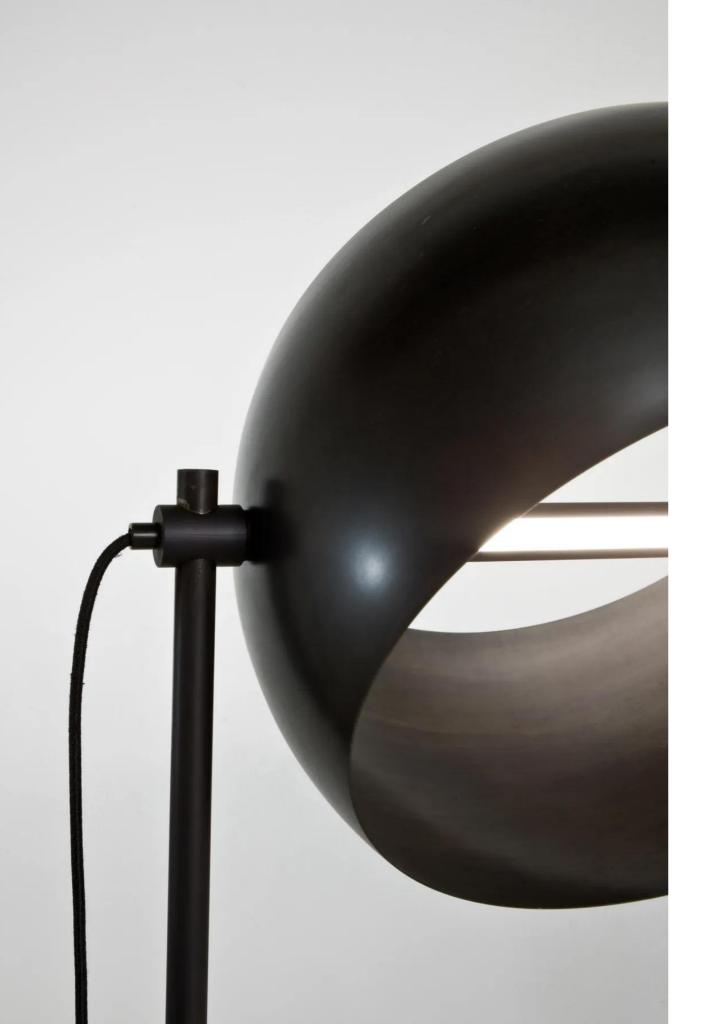

LUXURY DECOR & BESPOKE SOLUTIONS

GLOBE FLOOR LAMP

Globe is a sophisticated floor lamp available in different finishes with adjustable rotating lamp shade with LED light. It is available in black iron, satin copper.

The project aims to appreciate the material with which it's made, thanks to the forms and craftsmanship, looking for a delicate balance between form and substance. The centrepiece of the "Globe" lamp project is all about the central pivot on which the lampshade rotates.

LUXURY DECOR & BESPOKE SOLUTIONS

Available in black Iron "cenere" or with satin copper lampshade, Globe is a sophisticated yet extremely modern lamp. The lampshade rotates on its axis to direct the light according to any need.

The LED stripe is adjustable to direct the direct the light in different ways. The combination of satin copper with black lacquered parts creates a unique and surprising effect.

Globe is a modern product characterized by a sophisticated design, without renouncing to materials quality. Perfect for both offices or elegant living rooms, Globe is the ideal solution for the most demanding clients.