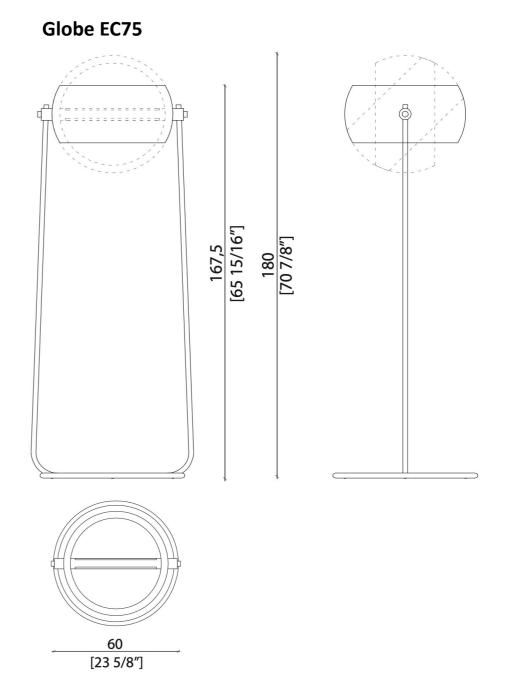

LUXURY DECOR & BESPOKE SOLUTIONS

GLOBE FLOOR LAMP

Globe is a sophisticated floor lamp available in different finishes with adjustable rotating lamp shade with LED light. It is available in black iron, satin copper.

LUXURY DECOR & BESPOKE SOLUTIONS

Available in black Iron "cenere" or with satin copper lampshade, Globe is a sophisticated yet extremely modern lamp. The lampshade rotates on its axis to direct the light according to any need.