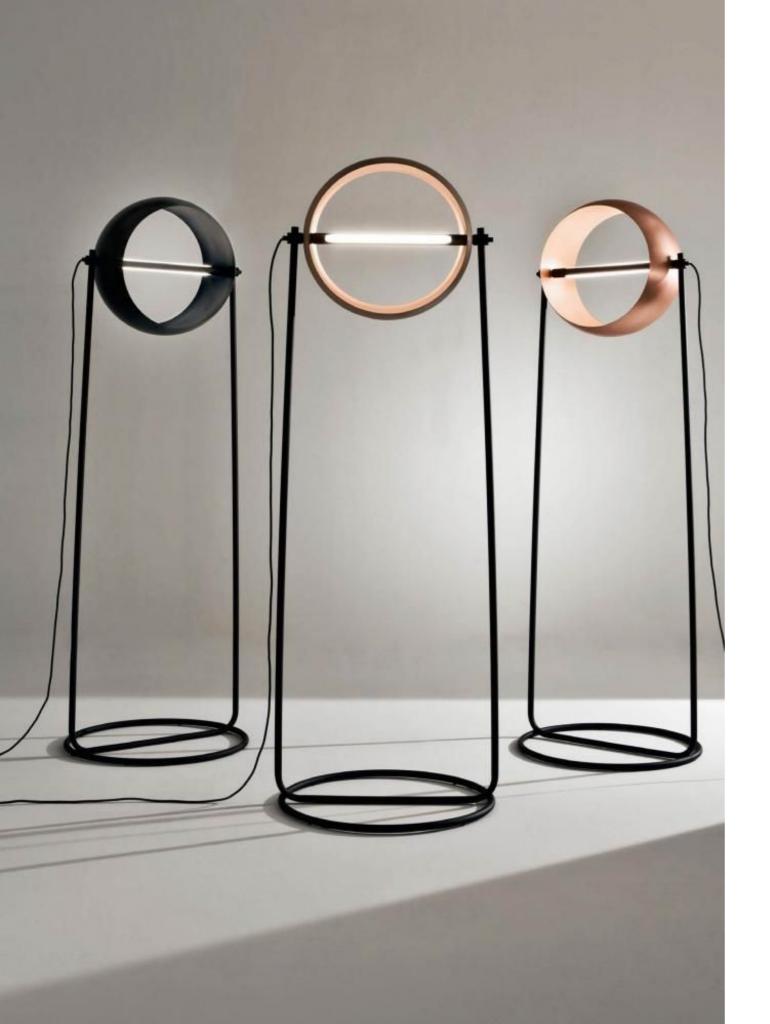

LUXURY DECOR & BESPOKE SOLUTIONS

GLOBE FLOOR LAMP

Globe is a sophisticated floor lamp available in different finishes with adjustable rotating lamp shade with LED light. It is available in black iron, satin copper.

The project aims to appreciate the material with which it's made, thanks to the forms and craftsmanship, looking for a delicate balance between form and substance. The centrepiece of the "Globe" lamp project is all about the central pivot on which the lampshade rotates.

LUXURY DECOR & BESPOKE SOLUTIONS

Available in black Iron "cenere" or with satin copper lampshade, Globe is a sophisticated yet extremely modern lamp. The lampshade rotates on its axis to direct the light according to any need.

## GLOBE METALS

SATIN COOPER

BLACK IRON "CENERE"

www.materiacollection.com | info@materiacollection.com