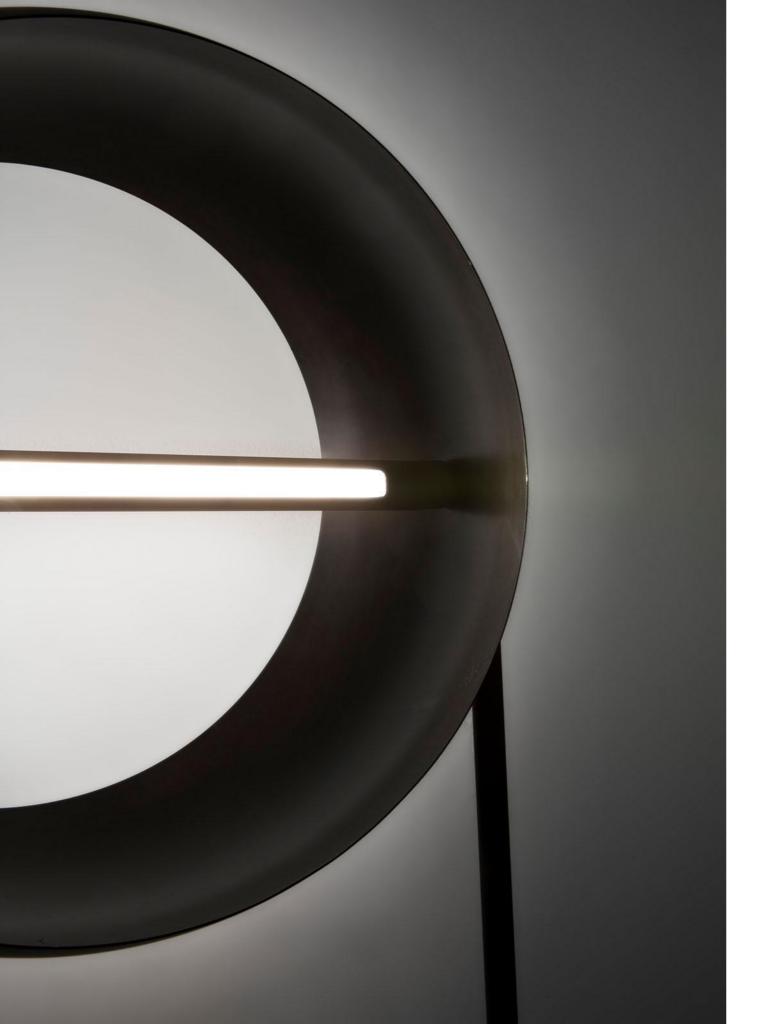

The project aims to appreciate the material with which it's made, thanks to the forms and craftsmanship, looking for a delicate balance between form and substance. The centrepiece of the "Globe" lamp project is all about the central pivot on which the lampshade rotates.

LUXURY DECOR & BESPOKE SOLUTIONS

Available in black Iron "cenere" or with satin copper lampshade, Globe is a sophisticated yet extremely modern lamp. The lampshade rotates on its axis to direct the light according to any need.

The LED stripe is adjustable to direct the direct the light in different ways. The combination of satin copper with black lacquered parts creates a unique and surprising effect.

Globe is a modern product characterized by a sophisticated design, without renouncing to materials quality. Perfect for both offices or elegant living rooms, Globe is the ideal solution for the most demanding clients.