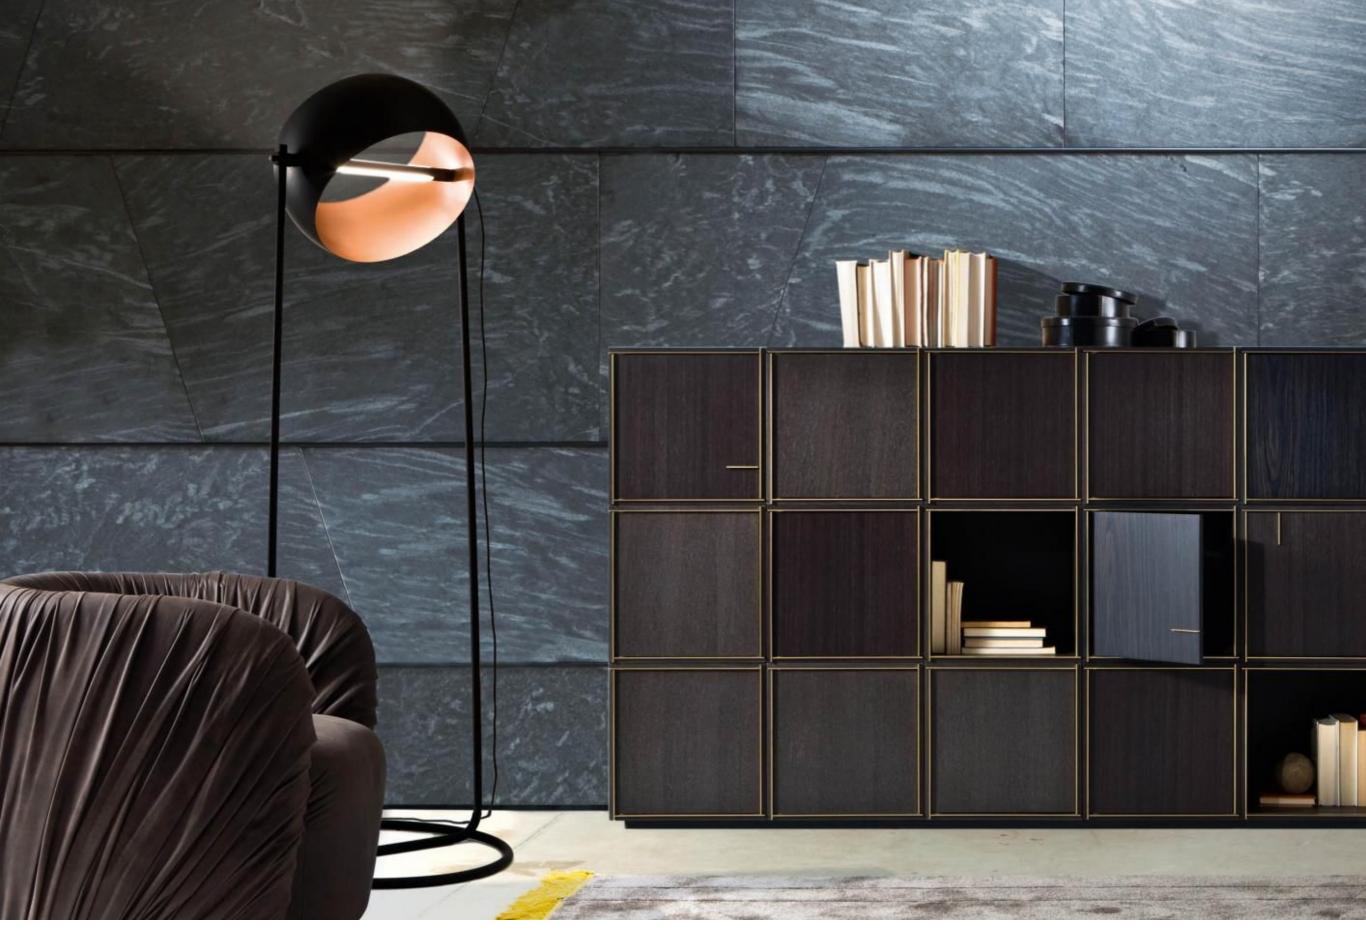

LUXURY DECOR & BESPOKE SOLUTIONS

GLOBE FLOOR LAMP

Globe is a sophisticated floor lamp available in different finishes with adjustable rotating lamp shade with LED light. It is available in black iron, satin copper.

LUXURY DECOR & BESPOKE SOLUTIONS

Available in black Iron "cenere" or with satin copper lampshade, Globe is a sophisticated yet extremely modern lamp. The lampshade rotates on its axis to direct the light according to any need.

The LED stripe is adjustable to direct the direct the light in different ways. The combination of satin copper with black lacquered parts creates a unique and surprising effect.

Globe is a modern product characterized by a sophisticated design, without renouncing to materials quality. Perfect for both offices or elegant living rooms, Globe is the ideal solution for the most demanding clients.