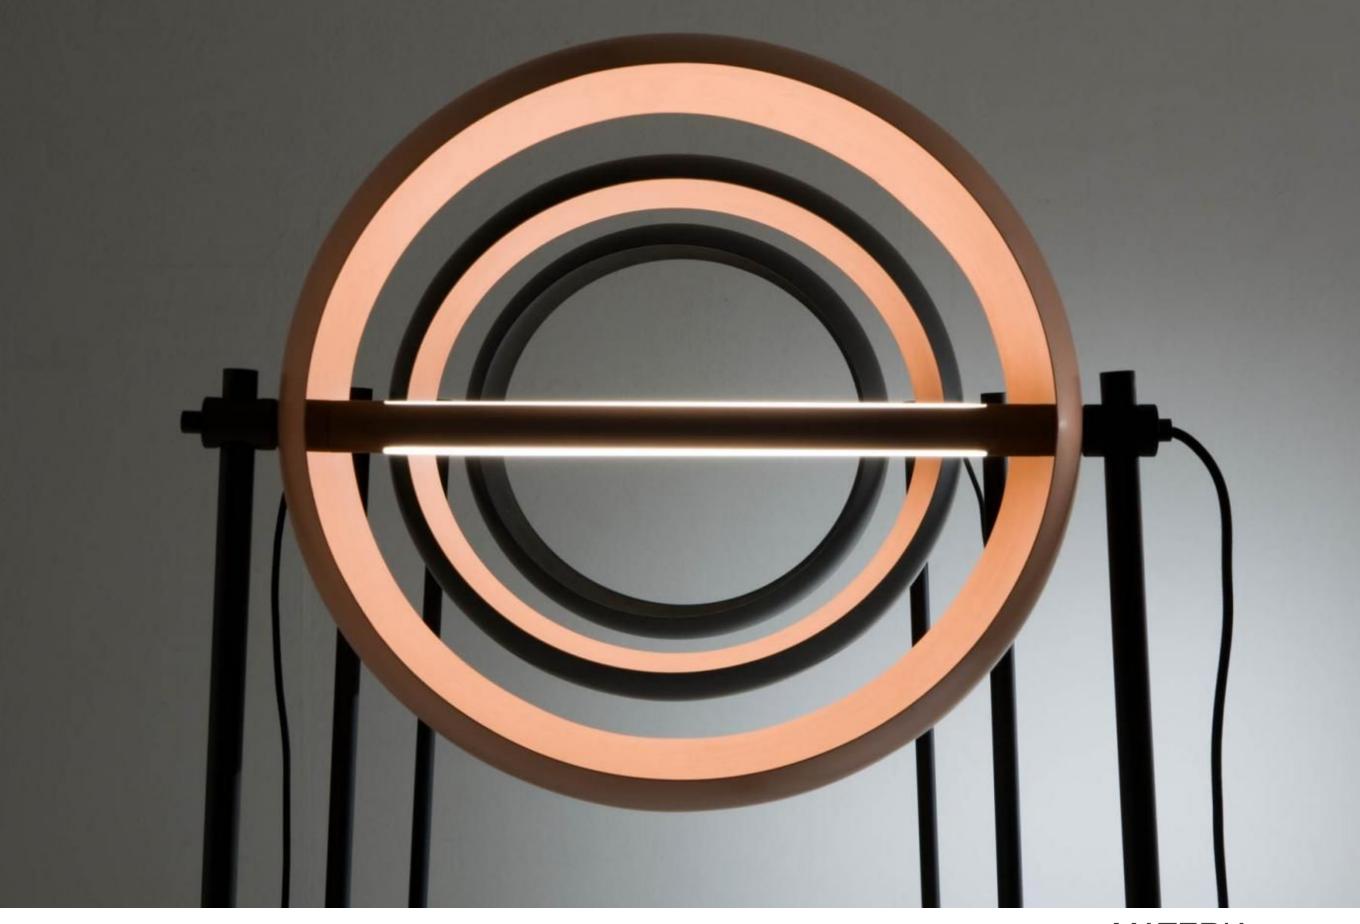

LUXURY DECOR & BESPOKE SOLUTIONS

GLOBE FLOOR LAMP

Globe is a sophisticated floor lamp available in different finishes with adjustable rotating lamp shade with LED light. It is available in black iron, satin copper.

The project aims to appreciate the material with which it's made, thanks to the forms and craftsmanship, looking for a delicate balance between form and substance. The centrepiece of the "Globe" lamp project is all about the central pivot on which the lampshade rotates.

LUXURY DECOR & BESPOKE SOLUTIONS

Available in black Iron "cenere" or with satin copper lampshade, Globe is a sophisticated yet extremely modern lamp. The lampshade rotates on its axis to direct the light according to any need.

The LED stripe is adjustable to direct the direct the light in different ways. The combination of satin copper with black lacquered parts creates a unique and surprising effect.

Globe is a modern product characterized by a sophisticated design, without renouncing to materials quality. Perfect for both offices or elegant living rooms, Globe is the ideal solution for the most demanding clients.