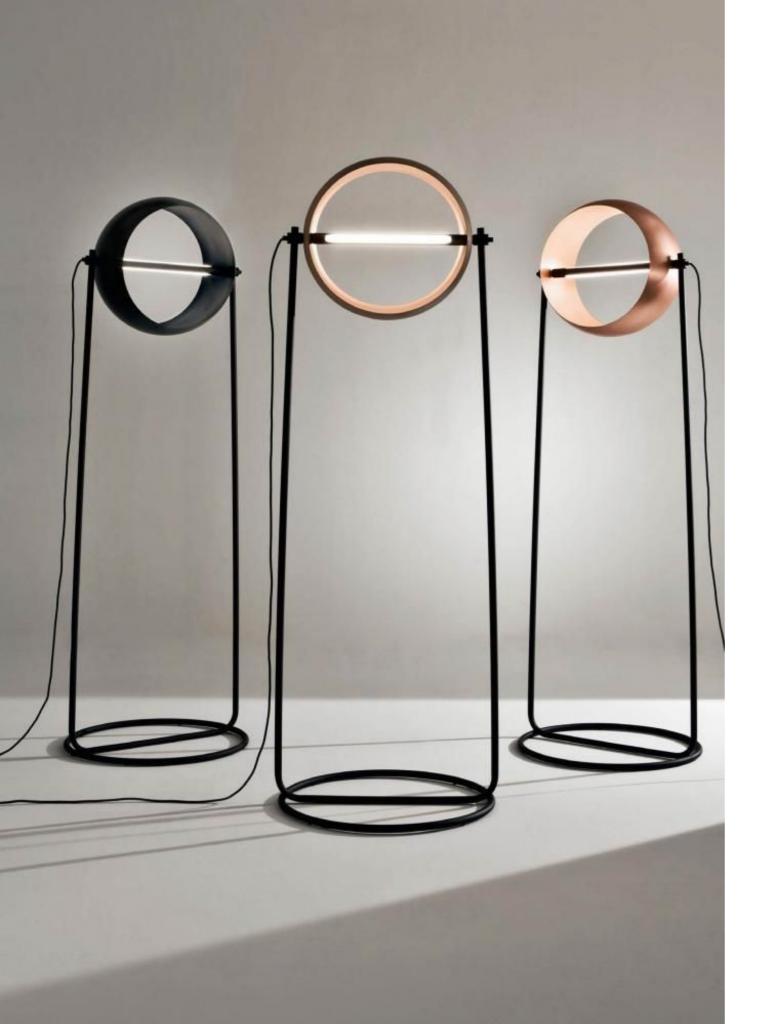

LUXURY DECOR & BESPOKE SOLUTIONS

GLOBE FLOOR LAMP

Globe is a sophisticated floor lamp available in different finishes with adjustable rotating lamp shade with LED light. It is available in black iron, satin copper.

LUXURY DECOR & BESPOKE SOLUTIONS

Available in black Iron "cenere" or with satin copper lampshade, Globe is a sophisticated yet extremely modern lamp. The lampshade rotates on its axis to direct the light according to any need.

## GLOBE METALS

SATIN COOPER

BLACK IRON "CENERE"

www.materiacollection.com | info@materiacollection.com