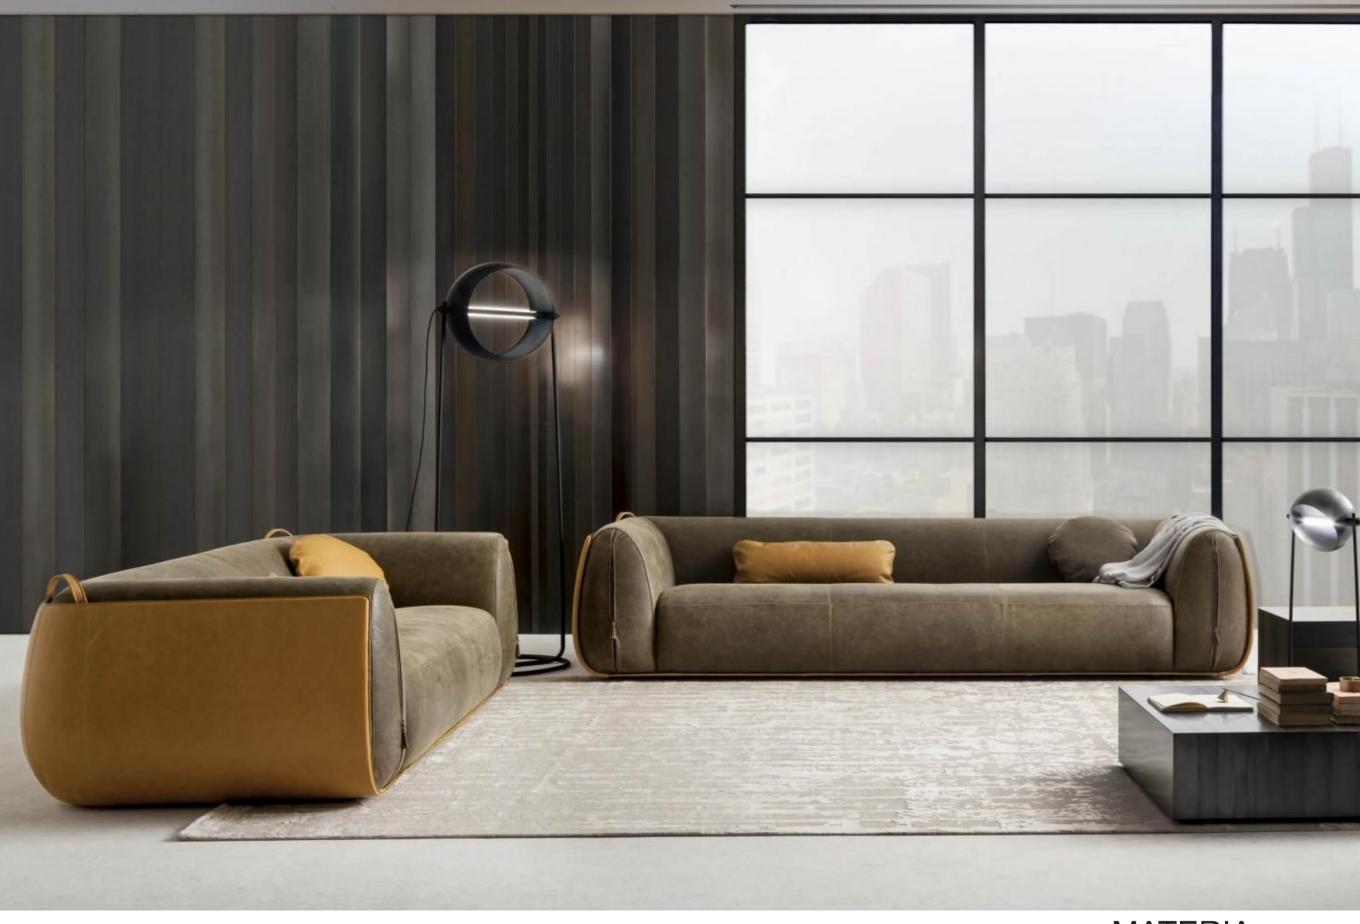

The LED stripe is adjustable to direct the direct the light in different ways. The combination of satin copper with black lacquered parts creates a unique and surprising effect.

Globe is a modern product characterized by a sophisticated design, without renouncing to materials quality. Perfect for both offices or elegant living rooms, Globe is the ideal solution for the most demanding clients.