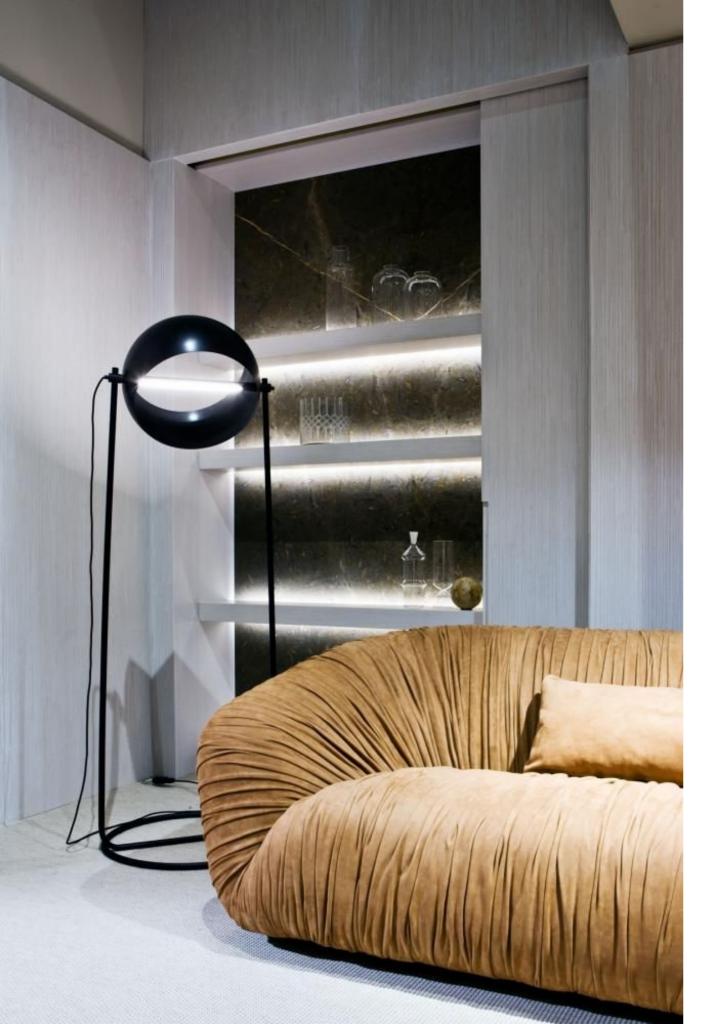

LUXURY DECOR & BESPOKE SOLUTIONS

Available in black Iron "cenere" or with satin copper lampshade, Globe is a sophisticated yet extremely modern lamp. The lampshade rotates on its axis to direct the light according to any need.