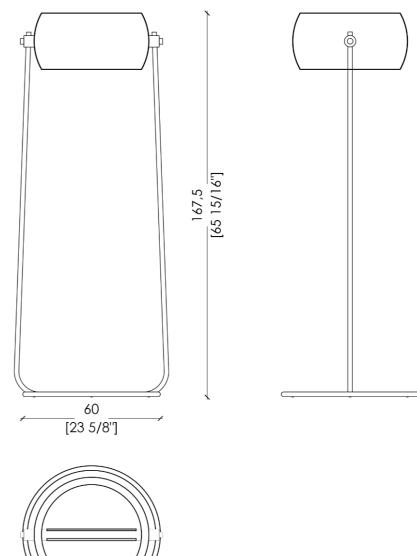

LUXURY DECOR & BESPOKE SOLUTIONS

GLOBE FLOOR LAMP

Globe is a sophisticated floor lamp available in different finishes with adjustable rotating lamp shade with LED light. It is available in black iron, satin copper.

The project aims to appreciate the material with which it's made, thanks to the forms and craftsmanship, looking for a delicate balance between form and substance. The centrepiece of the "Globe" lamp project is all about the central pivot on which the lampshade rotates.

LUXURY DECOR & BESPOKE SOLUTIONS

Available in black Iron "cenere" or with satin copper lampshade, Globe is a sophisticated yet extremely modern lamp. The lampshade rotates on its axis to direct the light according to any need.