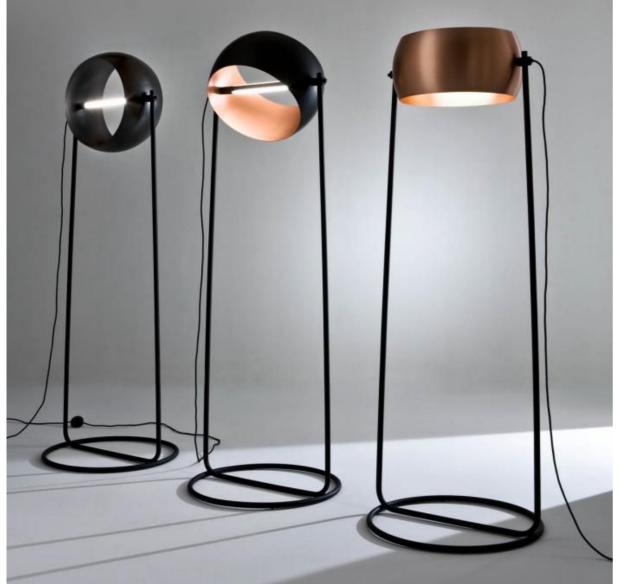

LUXURY DECOR & BESPOKE SOLUTIONS

GLOBE FLOOR LAMP

Globe is a sophisticated floor lamp available in different finishes with adjustable rotating lamp shade with LED light. It is available in black iron, satin copper.

LUXURY DECOR & BESPOKE SOLUTIONS

Available in black Iron "cenere" or with satin copper lampshade, Globe is a sophisticated yet extremely modern lamp. The lampshade rotates on its axis to direct the light according to any need.

The LED stripe is adjustable to direct the direct the light in different ways. The combination of satin copper with black lacquered parts creates a unique and surprising effect.

Globe is a modern product characterized by a sophisticated design, without renouncing to materials quality. Perfect for both offices or elegant living rooms, Globe is the ideal solution for the most demanding clients.

## GLOBE METALS

SATIN COOPER

BLACK IRON "CENERE"

www.materiacollection.com | info@materiacollection.com