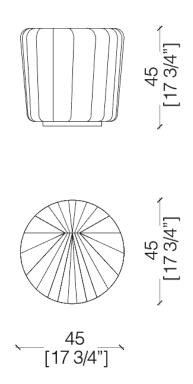

It is a product ideally suited for living spaces and waiting areas in the workplace to offer a comfortable and extremely elegant seat for both guests and clients.

BD 71 is a sophisticated low round upholstered ottoman with metal base that can be covered with leather of fabric.