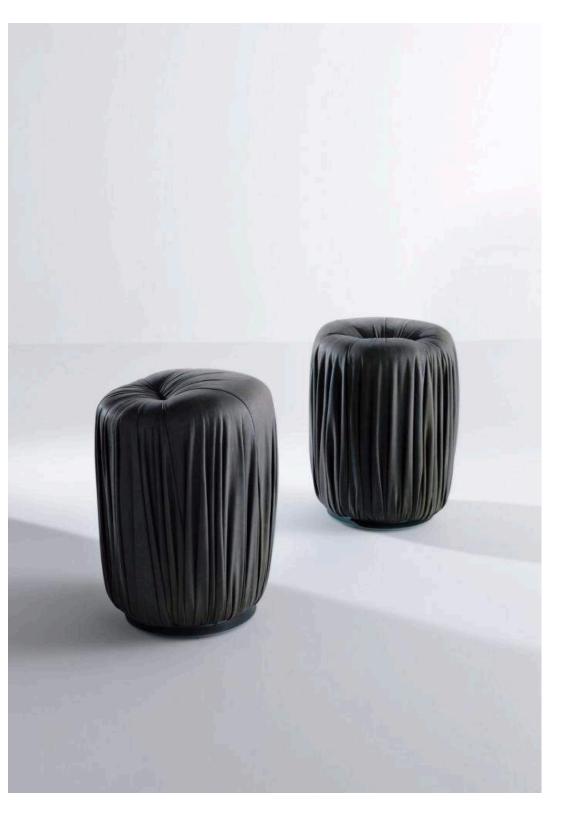

izes to suite different needs.

The great variety of leathers and fabrics as well as of dimensions permits to create different solutions in order to satisfy the needs of every customer and to adapt to different environments.

It is a product ideally suited for living spaces and waiting areas in the workplace to offer a comfortable and extremely elegant seat for both guests and clients.





BD 71 is a sophisticated low round upholstered ottoman with metal base that can be covered with leather of fabric.







BD 72 is the Drape Ottoman in the rectangular version, to be used individually or in combination with other ottomans of the collection to furnish elegant environments.





BD 73 is the square ottoman of the Drape collection, offering a comfortable yet extremely elegant solution.





BD 74 is a high round ottoman covered with leather or fabric.



## Finishes

#### Leathers

Our leathers are divided up into three categories and each type has distinctive qualities in terms of its texture and appearance. All our leathers, ranging from Nubuck or Swing to Pixel leathers, share the same sensory pleasure to the touch and respect our usual attention to the selection of finest materials. The special surfaces and the wide colors range of our leathers allow the creation of unique furnishings that elegantly adapt to any project. The choice of precious leathers turns our products into distinctive and comfortable pieces: an invitation to touch their extraordinary surfaces and to perceive the extreme softness and refinement of our carefully selected materials.

Actual products col