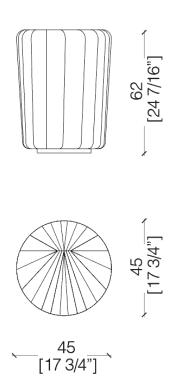

fabrics as well as of dimensions permits to create different solutions in order to satisfy the needs of every customer and to adapt to different environments.

It is a product ideally suited for living spaces and waiting areas in the workplace to offer a comfortable and extremely elegant seat for both guests and clients.





BD 71 is a sophisticated low round upholstered ottoman with metal base that can be covered with leather of fabric.







BD 72 is the Drape Ottoman in the rectangular version, to be used individually or in combination with other ottomans of the collection to furnish elegant environments.





BD 73 is the square ottoman of the Drape collection, offering a comfortable yet extremely elegant solution.





BD 74 is a high round ottoman covered with leather or fabric.



## Finishes

#### Leathers

Our leathers are divided up into three categories and each type has distinctive qualities in terms of its texture and appearance. All our leathers, ranging from Nubuck or Swing to Pixel leathers, share the same sensory pleasure to the touch and respect our usual attention to the selection of finest materials. The special surfaces and the wide colors range of our leathers allow the creation of unique furnishings that elegantly adapt to any project. The choice of precious leathers turns our products into distinctive and comfortable pieces: an invitation to touch their extraordinary surfaces and to perceive the extreme softness and refinement of our carefully selected materials.

Actual products colors may vary from colors shown due to the manual production proce