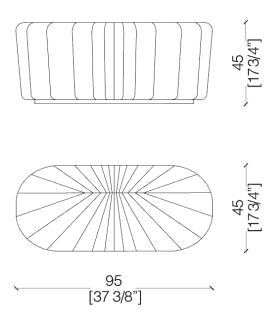

BD 72 is the Drape Ottoman in the rectangular version, to be used individually or in combination with other ottomans of the collection to furnish elegant environments.

BD 73 is the square ottoman of the Drape collection, offering a comfortable yet extremely elegant solution.