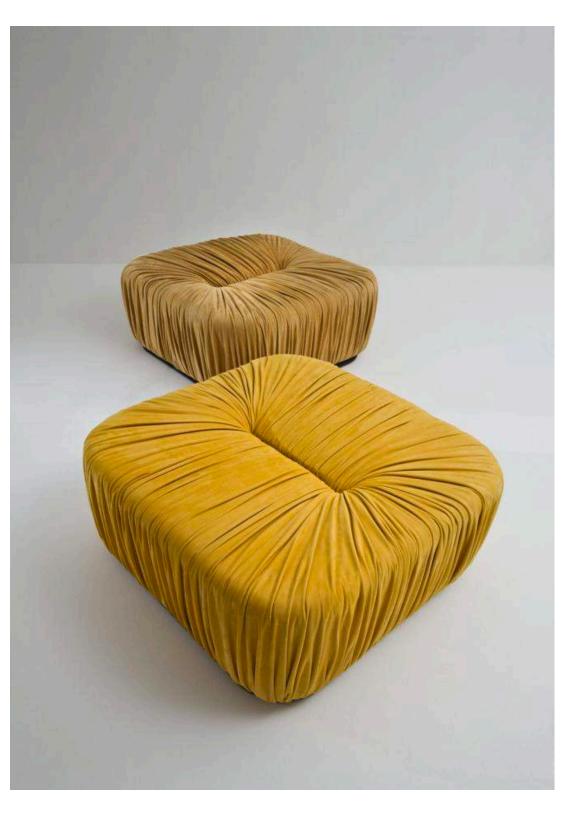

BD 72 is the Drape Ottoman in the rectangular version, to be used individually or in combination with other ottomans of the collection to furnish elegant environments.

BD 73 is the square ottoman of the Drape collection, offering a comfortable yet extremely elegant solution.

BD 74 is a high round ottoman covered with leather or fabric.