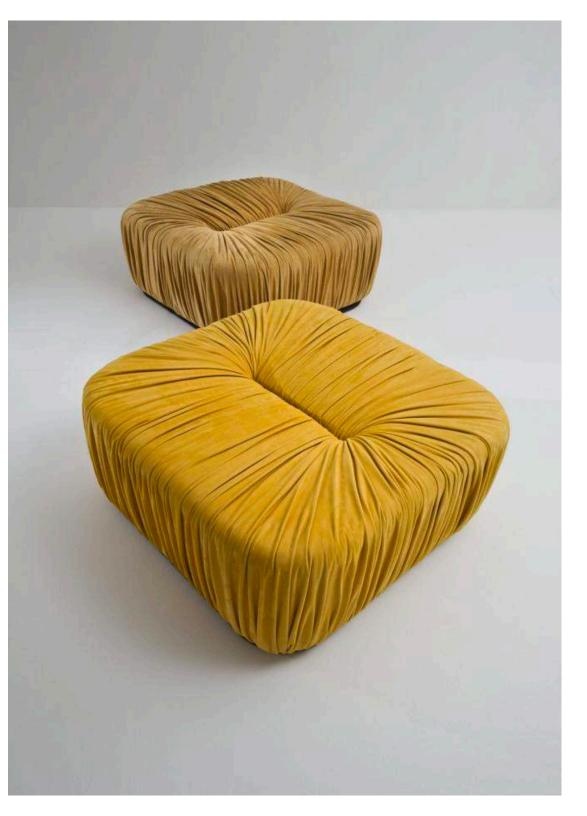

Drape Poufs & Ottoman

Drapè is a set of upholstered ottomans covered in leather or costumer's fabric with metal base. They are available in different shapes and sizes to suite different needs.

The great variety of leathers and fabrics as well as of dimensions permits to create different solutions in order to satisfy the needs of every customer and to adapt to different environments.

BD 72 is the Drape Ottoman in the rectangular version, to be used individually or in combination with other ottomans of the collection to furnish elegant environments.

BD 73 is the square ottoman of the Drape collection, offering a comfortable yet extremely elegant solution.