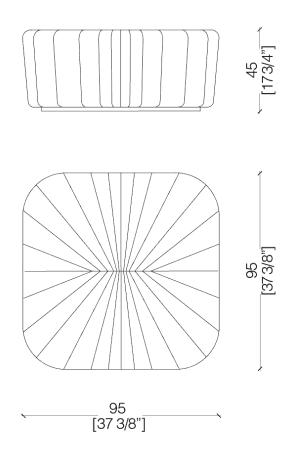

BD 72 is the Drape Ottoman in the rectangular version, to be used individually or in combination with other ottomans of the collection to furnish elegant environments.

BD 73 is the square ottoman of the Drape collection, offering a comfortable yet extremely elegant solution.