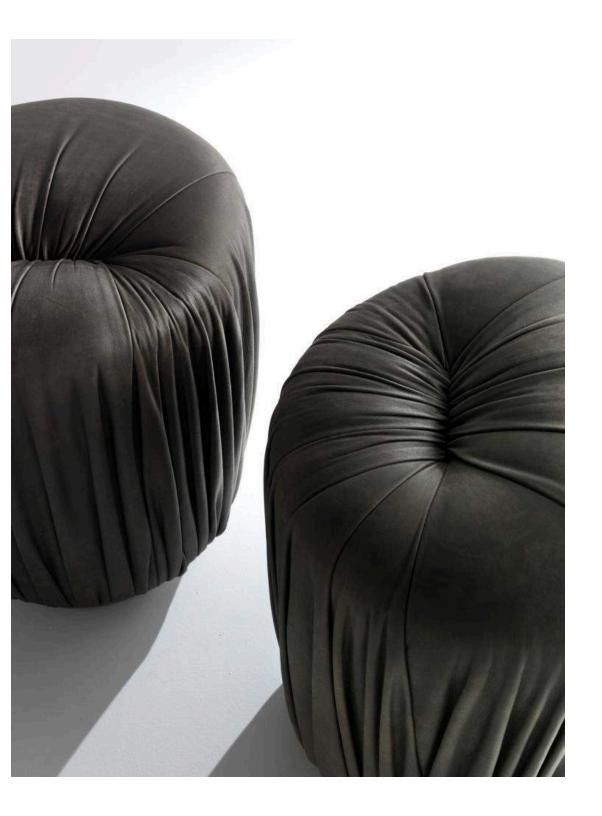

Drape Poufs & Ottoman

Drapè is a set of upholstered ottomans covered in leather or costumer's fabric with metal base. They are available in different shapes and sizes to suite different needs.

The great variety of leathers and fabrics as well as of dimensions permits to create different solutions in order to satisfy the needs of every customer and to adapt to different environments.

It is a product ideally suited for living spaces and waiting areas in the workplace to offer a comfortable and extremely elegant seat for both guests and clients.

BD 71 is a sophisticated low round upholstered ottoman with metal base that can be covered with leather of fabric.

BD 74 is a high round ottoman covered with leather or fabric.