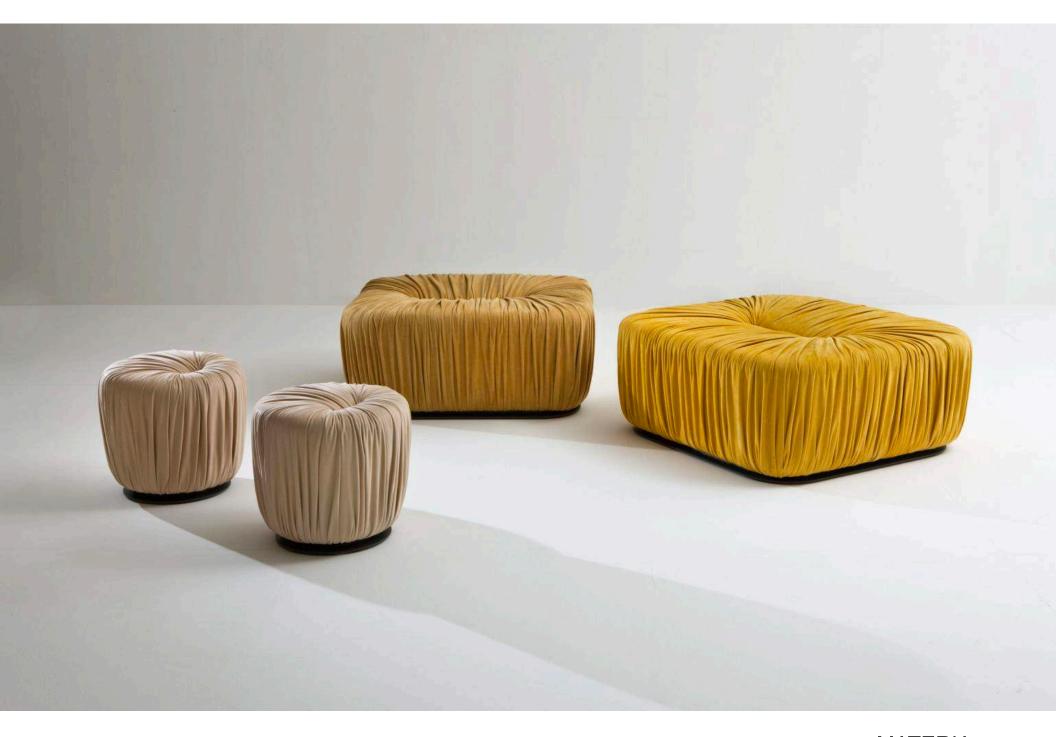

Drape Poufs & Ottoman

Drapè is a set of upholstered ottomans covered in leather or costumer's fabric with metal base. They are available in different shapes and sizes to suite different needs.

The great variety of leathers and fabrics as well as of dimensions permits to create different solutions in order to satisfy the needs of every customer and to adapt to different environments.

It is a product ideally suited for living spaces and waiting areas in the workplace to offer a comfortable and extremely elegant seat for both guests and clients.

BD 71 is a sophisticated low round upholstered ottoman with metal base that can be covered with leather of fabric.

BD 72 is the Drape Ottoman in the rectangular version, to be used individually or in combination with other ottomans of the collection to furnish elegant environments.

BD 73 is the square ottoman of the Drape collection, offering a comfortable yet extremely elegant solution.

BD 74 is a high round ottoman covered with leather or fabric.