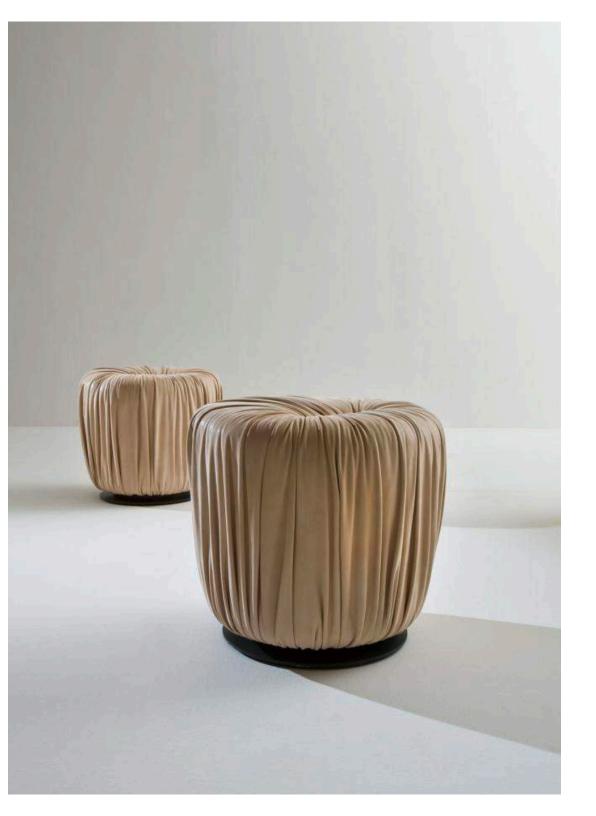

Drape Poufs & Ottoman

Drapè is a set of upholstered ottomans covered in leather or costumer's fabric with metal base. They are available in different shapes and sizes to suite different needs.

The great variety of leathers and fabrics as well as of dimensions permits to create different solutions in order to satisfy the needs of every customer and to adapt to different environments.

It is a product ideally suited for living spaces and waiting areas in the workplace to offer a comfortable and extremely elegant seat for both guests and clients.

BD 71 is a sophisticated low round upholstered ottoman with metal base that can be covered with leather of fabric.

BD 74 is a high round ottoman covered with leather or fabric.