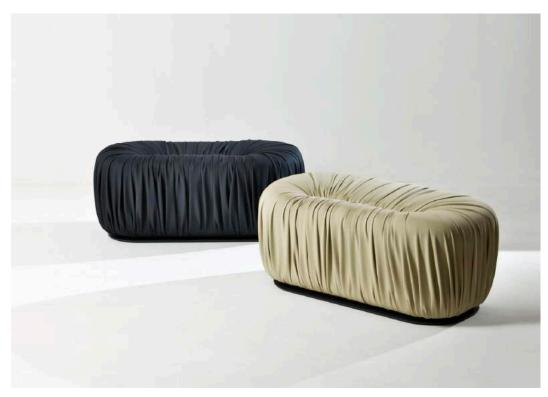

BD 72 is the Drape Ottoman in the rectangular version, to be used individually or in combination with other ottomans of the collection to furnish elegant environments.

BD 73 is the square ottoman of the Drape collection, offering a comfortable yet extremely elegant solution.