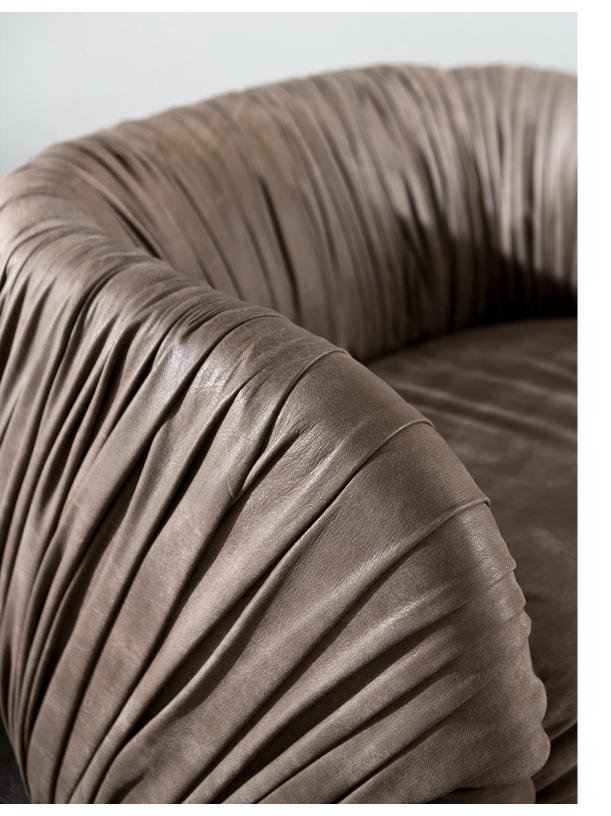

DRAPE LOUNGE - Drape Collection

Swivel armchair covered with leather or velvet and with memory foam seat.

Designed by Bartoli Design, it offers an extremely comfortable seat for luxury environments. The high quality of leather combines with a sophisticated design, creating a unique product.

This armchair can be covered with leather or velvet to adapt to different environments and to create infinite combinations.

The lacquered metal base gently supports the soft curved lines of the armchair.

Drapé Lounge is a comfortable swivel armchair with memory foam seat characterized by soft lines.

This armchair can be covered with leather or velvet to adapt to different environments and to create infinite combinations.

Drapé Lounge can be used in private or public spaces to offer a comfortable seat in waiting areas.

The special tailoring work turns each single armchair into a unique and unrepeatable piece.