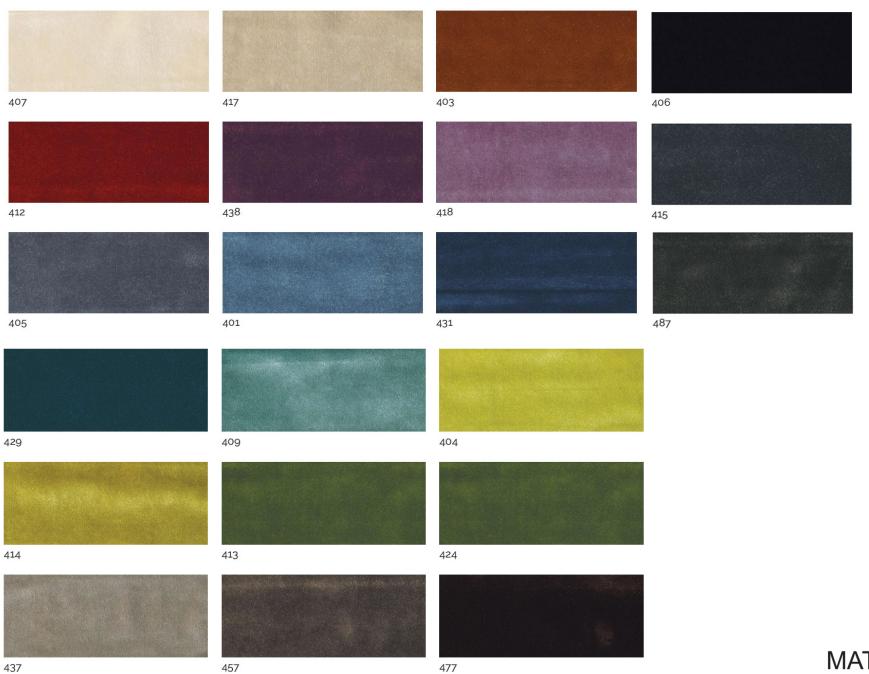

for luxury environments. The high quality of leather combines with a sophisticated design, creating a unique product.

This armchair can be covered with leather or velvet to adapt to different environments and to create infinite combinations.

The lacquered metal base gently supports the soft curved lines of the armchair.





Drapé Lounge is a comfortable swivel armchair with memory foam seat characterized by soft lines.

This armchair can be covered with leather or velvet to adapt to different environments and to create infinite combinations.

Drapé Lounge can be used in private or public spaces to offer a comfortable seat in waiting areas.

The special tailoring work turns each single armchair into a unique and unrepeatable piece.

## **DIMENSIONS**





# **FINISHES**

## **VELVETS**



#### **SKIN LEATHERS**



### **SWING LEATHERS**



#### **NUBUCK LEATHERS**





### **FINISHES**

### **TOSCA LEATHERS**







Tosca Bordeaux



Tosca Testa di Moro



1060 Kane Concourse, Bay Harbor Islands, FL 33154

www.materiacollection.com | info@materiacollection.com

1-800-849-4953 | 786-438-1330