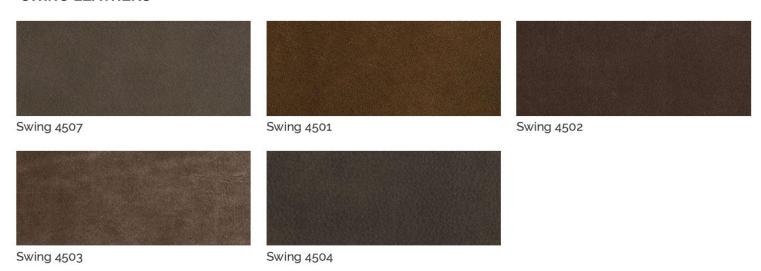

combines with a sophisticated design, creating a unique product.

This armchair can be covered with leather or velvet to adapt to different environments and to create infinite combinations.

The lacquered metal base gently supports the soft curved lines of the armchair.





Drapé Lounge is a comfortable swivel armchair with memory foam seat characterized by soft lines.

This armchair can be covered with leather or velvet to adapt to different environments and to create infinite combinations.

Drapé Lounge can be used in private or public spaces to offer a comfortable seat in waiting areas.

The special tailoring work turns each single armchair into a unique and unrepeatable piece.

## **DIMENSIONS**





# **FINISHES**

## **VELVETS**



#### **SKIN LEATHERS**



### **SWING LEATHERS**



#### **NUBUCK LEATHERS**





### **FINISHES**

### **TOSCA LEATHERS**







Tosca Bordeaux



Tosca Testa di Moro



1060 Kane Concourse, Bay Harbor Islands, FL 33154

www.materiacollection.com | info@materiacollection.com

1-800-849-4953 | 786-438-1330