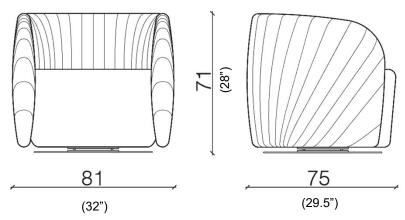

ers an extremely comfortable seat for luxury environments. The high quality of leather combines with a sophisticated design, creating a unique product.

This armchair can be covered with leather or velvet to adapt to different environments and to create infinite combinations.

The lacquered metal base gently supports the soft curved lines of the armchair.





Drapé Lounge is a comfortable swivel armchair with memory foam seat characterized by soft lines.

This armchair can be covered with leather or velvet to adapt to different environments and to create infinite combinations.

Drapé Lounge can be used in private or public spaces to offer a comfortable seat in waiting areas.

The special tailoring work turns each single armchair into a unique and unrepeatable piece.

## **DIMENSIONS**





# **FINISHES**

## **VELVETS**



#### **SKIN LEATHERS**



### **SWING LEATHERS**



#### **NUBUCK LEATHERS**





### **FINISHES**

### **TOSCA LEATHERS**







Tosca Bordeaux



Tosca Testa di Moro



1060 Kane Concourse, Bay Harbor Islands, FL 33154

www.materiacollection.com | info@materiacollection.com

1-800-849-4953 | 786-438-1330