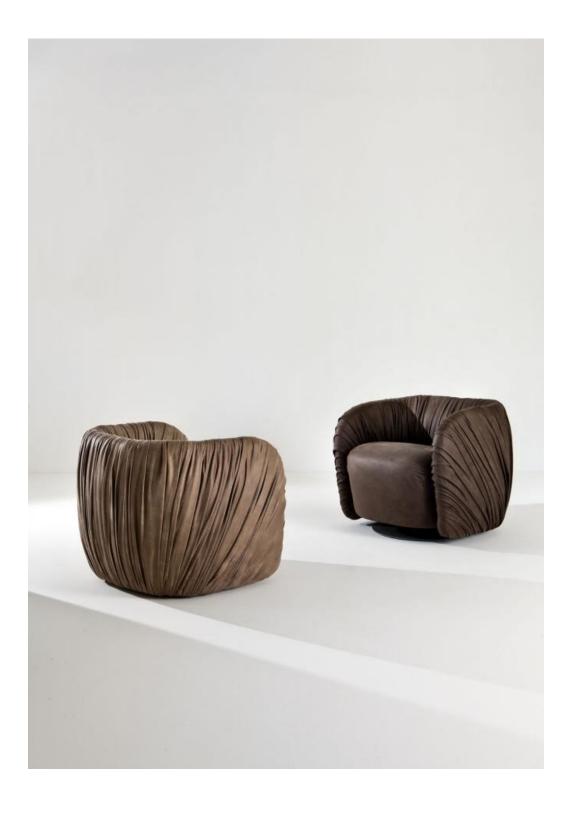

DRAPE LOUNGE - Drape Collection

Swivel armchair covered with leather or velvet and with memory foam seat.

Designed by Bartoli Design, it offers an extremely comfortable seat for luxury environments. The high quality of leather combines with a sophisticated design, creating a unique product.

This armchair can be covered with leather or velvet to adapt to different environments and to create infinite combinations.

The lacquered metal base gently supports the soft curved lines of the armchair.

Drapé Lounge is a comfortable swivel armchair with memory foam seat characterized by soft lines.

This armchair can be covered with leather or velvet to adapt to different environments and to create infinite combinations.

Drapé Lounge can be used in private or public spaces to offer a comfortable seat in waiting areas.

The special tailoring work turns each single armchair into a unique and unrepeatable piece.