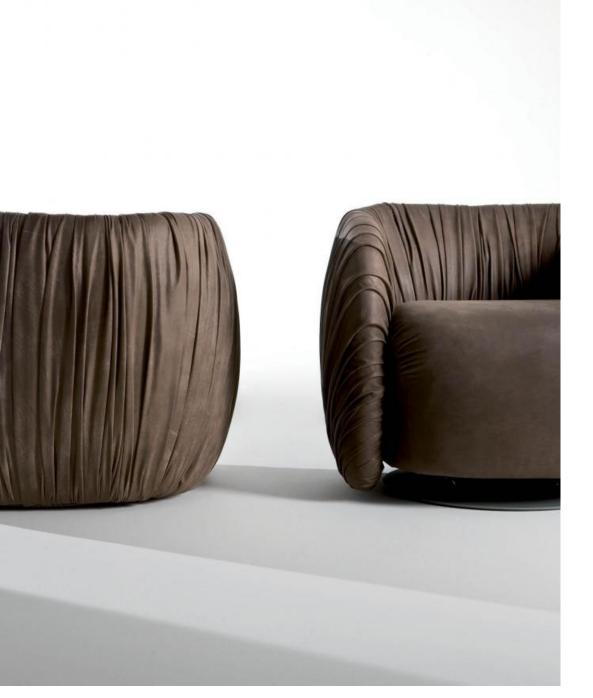

DRAPE LOUNGE - Drape Collection

Swivel armchair covered with leather or velvet and with memory foam seat.

Designed by Bartoli Design, it offers an extremely comfortable seat for luxury environments. The high quality of leather combines with a sophisticated design, creating a unique product.

This armchair can be covered with leather or velvet to adapt to different environments and to create infinite combinations.

The lacquered metal base gently supports the soft curved lines of the armchair.

Drapé Lounge is a comfortable swivel armchair with memory foam seat characterized by soft lines.

This armchair can be covered with leather or velvet to adapt to different environments and to create infinite combinations.

Drapé Lounge can be used in private or public spaces to offer a comfortable seat in waiting areas.

The special tailoring work turns each single armchair into a unique and unrepeatable piece.