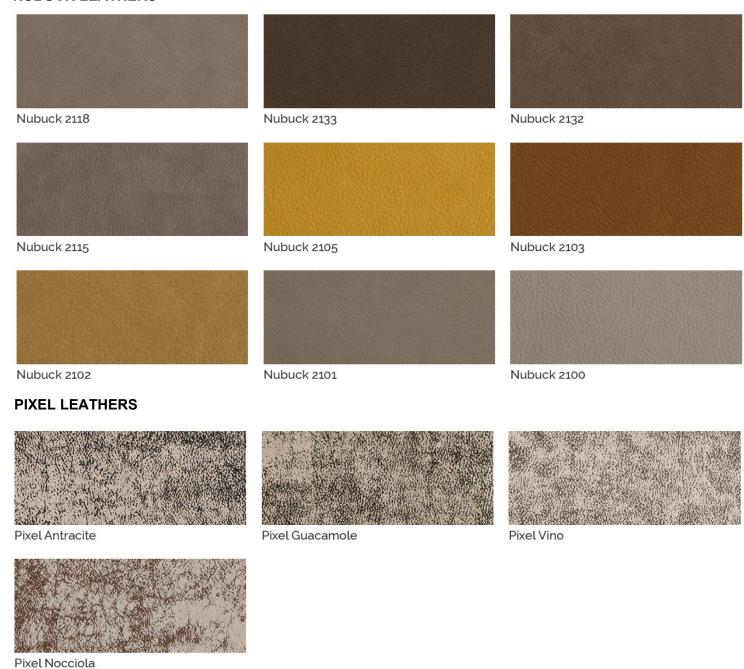

ed design, creating a unique product.

This armchair can be covered with leather or velvet to adapt to different environments and to create infinite combinations.

The lacquered metal base gently supports the soft curved lines of the armchair.





Drapé Lounge is a comfortable swivel armchair with memory foam seat characterized by soft lines.

This armchair can be covered with leather or velvet to adapt to different environments and to create infinite combinations.

Drapé Lounge can be used in private or public spaces to offer a comfortable seat in waiting areas.

The special tailoring work turns each single armchair into a unique and unrepeatable piece.

## **DIMENSIONS**





# **FINISHES**

## **VELVETS**



#### **SKIN LEATHERS**



### **SWING LEATHERS**



#### **NUBUCK LEATHERS**





### **FINISHES**

### **TOSCA LEATHERS**







Tosca Bordeaux



Tosca Testa di Moro



1060 Kane Concourse, Bay Harbor Islands, FL 33154

www.materiacollection.com | info@materiacollection.com

1-800-849-4953 | 786-438-1330