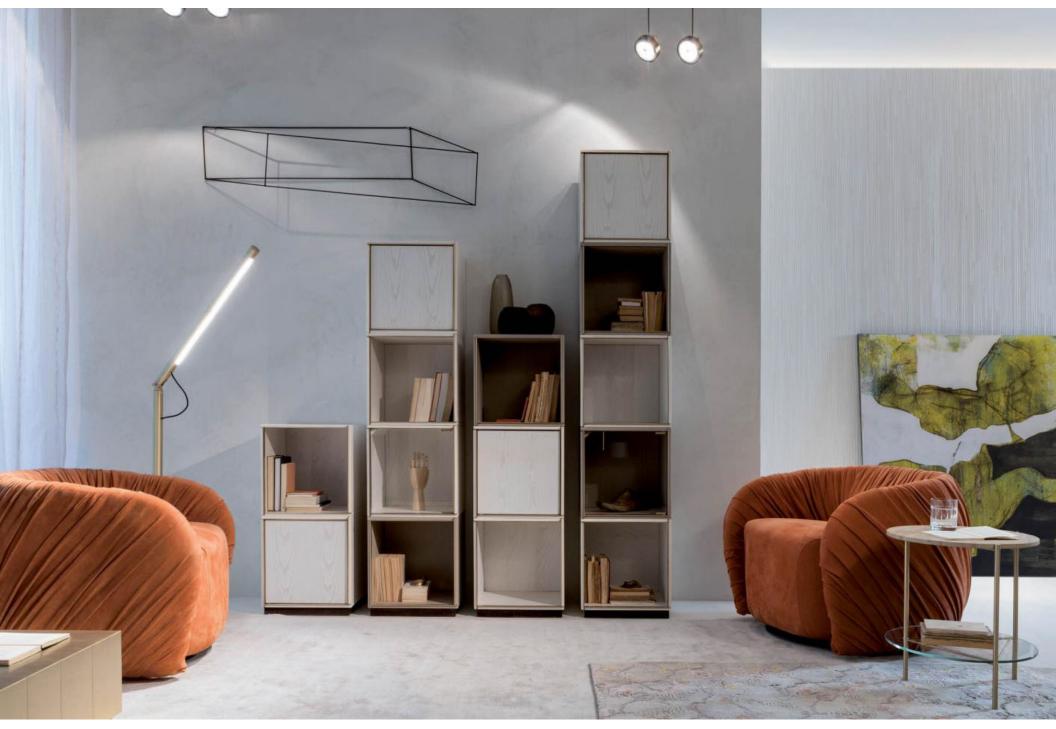

Drapé Lounge can be used in private or public spaces to offer a comfortable seat in waiting areas.

The special tailoring work turns each single armchair into a unique and unrepeatable piece.