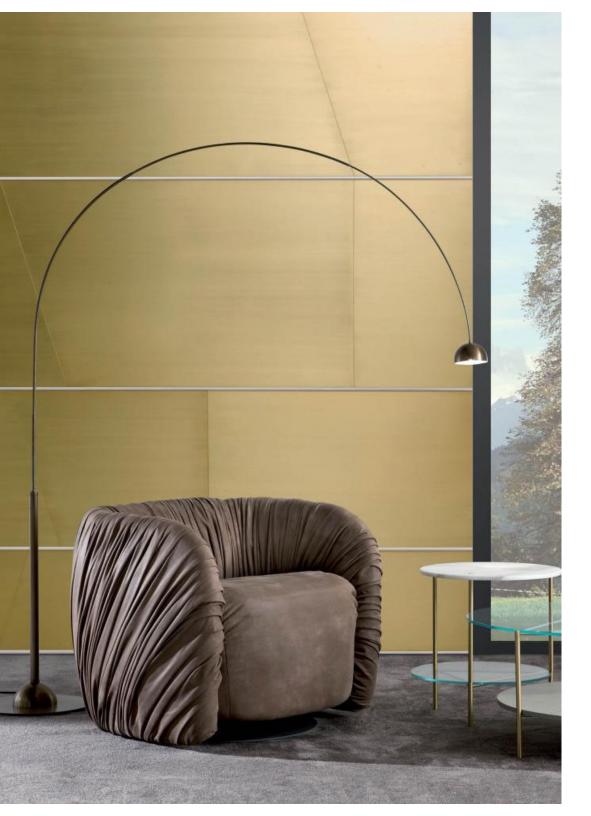

DRAPE LOUNGE - Drape Collection

Swivel armchair covered with leather or velvet and with memory foam seat.

Designed by Bartoli Design, it offers an extremely comfortable seat for luxury environments. The high quality of leather combines with a sophisticated design, creating a unique product.

This armchair can be covered with leather or velvet to adapt to different environments and to create infinite combinations.

The lacquered metal base gently supports the soft curved lines of the armchair.

Drapé Lounge is a comfortable swivel armchair with memory foam seat characterized by soft lines.

This armchair can be covered with leather or velvet to adapt to different environments and to create infinite combinations.