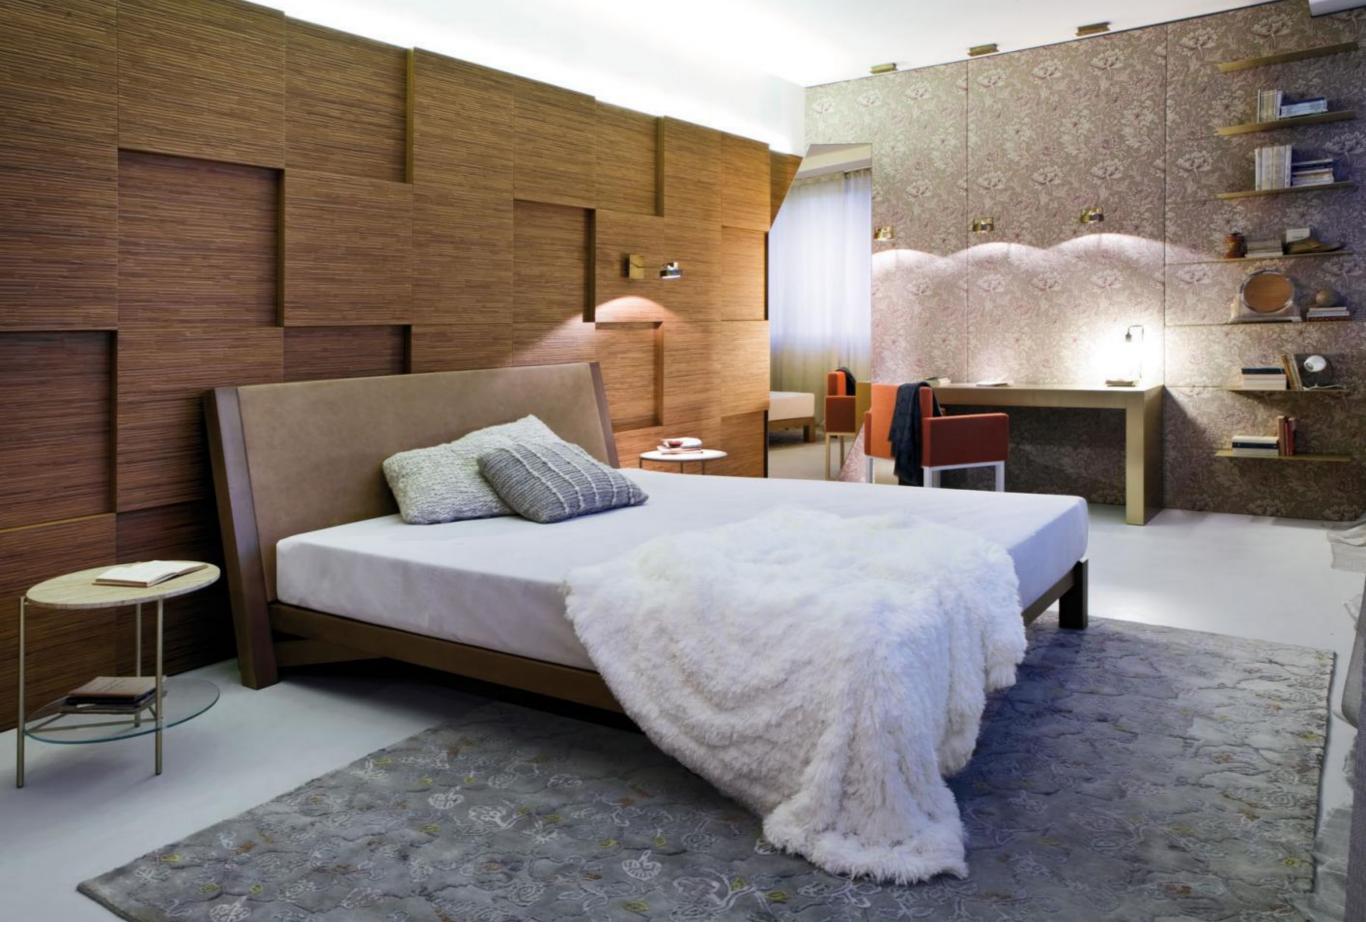

Decor Acoustic Wall Panels are available in all carved woods of the collection with vertical or horizontal carving. These panels are also available covered with fabric to create infinite combinations and adapt to different interior design projects.

The wall panels can be combined with metal, wood veneered or lacquered shelves to equip the wall in a functional way.

Decor Acoustic panels can be used in combination with all items of the Decor Collection as well as with doors.

Decor Acoustic is the perfect solution to create a quite atmosphere to relax or work in an acoustically comfortable environment. Even LED lighting can be integrated within fabric and wooden panels.

A shelving system can be installed in both wood and fabric acoustic wall panels.