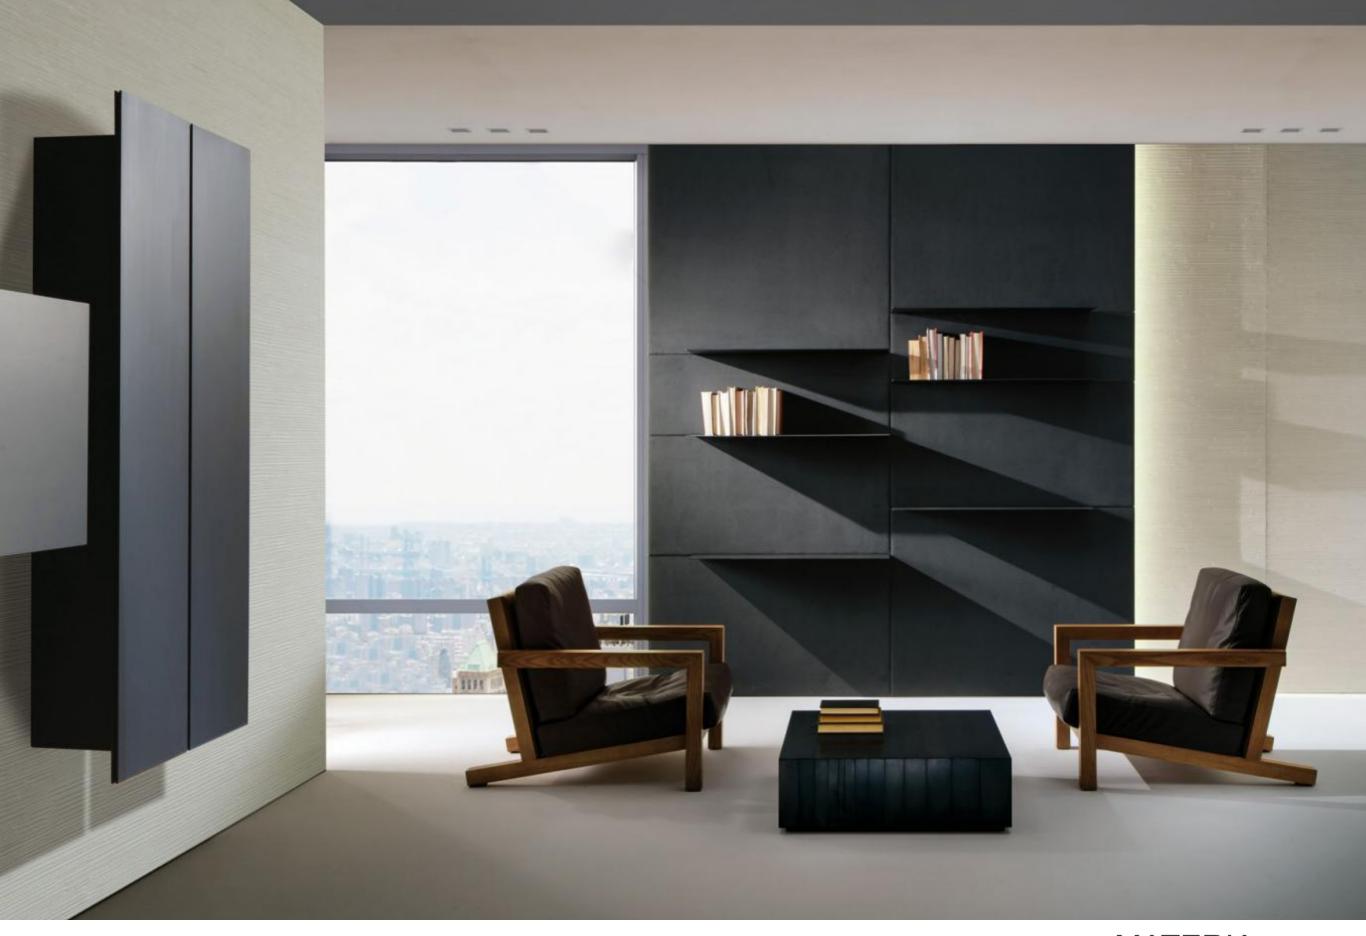

The wall panels can be combined with metal, wood veneered or lacquered shelves to equip the wall in a functional way.

Decor Acoustic panels can be used in combination with all items of the Decor Collection as well as with doors.

Decor Acoustic is the perfect solution to create a quite atmosphere to relax or work in an acoustically comfortable environment. Even LED lighting can be integrated within fabric and wooden panels.

A shelving system can be installed in both wood and fabric acoustic wall panels.

#### acoustic wall panels

section details

carved box panel

carved box panel