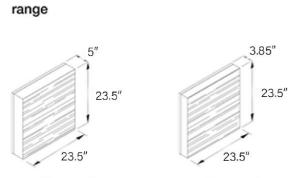

esign projects.

The wall panels can be combined with metal, wood veneered or lacquered shelves to equip the wall in a functional way.

Decor Acoustic panels can be used in combination with all items of the Decor Collection as well as with doors.









Decor Acoustic is the perfect solution to create a quite atmosphere to relax or work in an acoustically comfortable environment. Even LED lighting can be integrated within fabric and wooden panels.

A shelving system can be installed in both wood and fabric acoustic wall panels.

The choice of a sophisticated design and of high-quality materials allows to obtain acoustic panels with high performances without renouncing to the elegance that distinguishes our production.



### WALL PANEL SYSTEM

#### acoustic wall panels

section details



carved box panel

carved box panel











## **FINISHES**

## DECOR CARVED WOODS





Walnut Canaletto



Mahogany





Aniline RAL 9016



Wenge



Available in all RAL Colours

Decor Acoustic is available in all woods of the collection with Decor carving (vertical or horizontal) or covered with fabric.







www.materiacollection.com | info@materiacollection.com



1060 Kane Concourse, Bay Harbor Islands, FL 33154

9

9

267 5th Ave, #504, New York, NY 10016