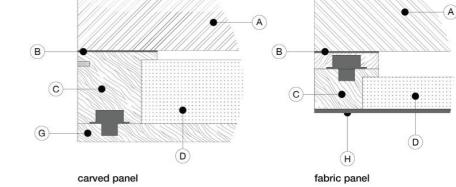

### WALL PANEL SYSTEM

#### acoustic wall panels

section details

carved box panel

carved box panel