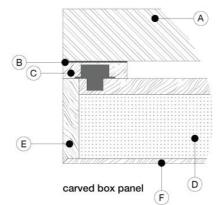

### WALL PANEL SYSTEM

#### acoustic wall panels

section details

carved box panel

carved box panel