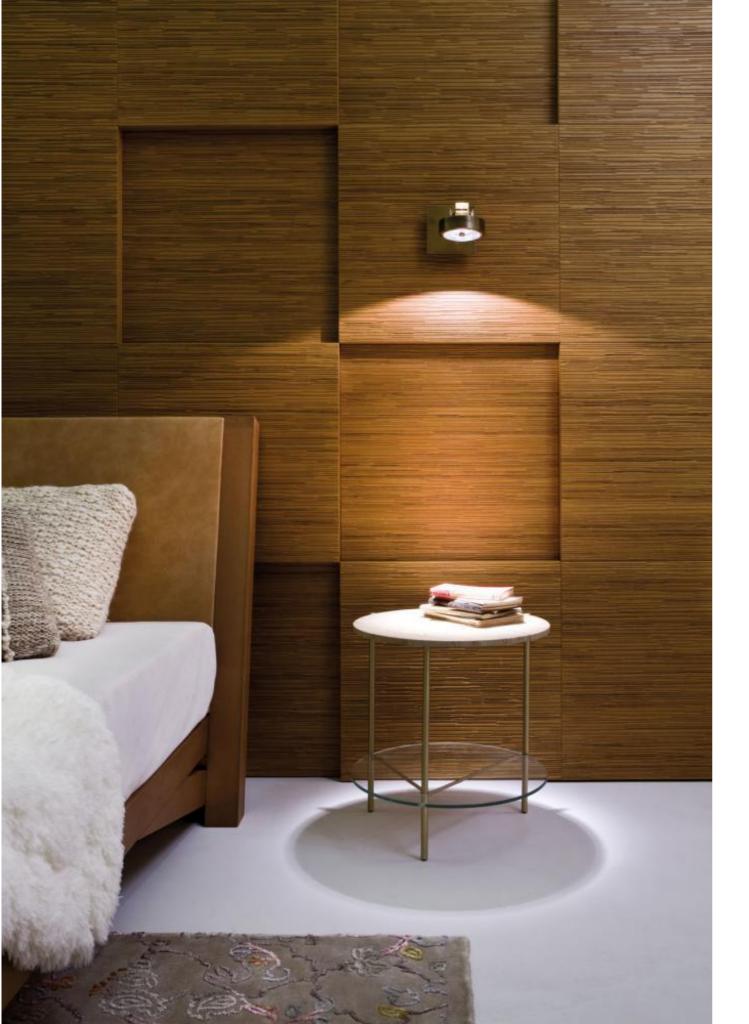

Decor Acoustic Wall Panels are available in all carved woods of the collection with vertical or horizontal carving. These panels are also available covered with fabric to create infinite combinations and adapt to different interior design projects.

The wall panels can be combined with metal, wood veneered or lacquered shelves to equip the wall in a functional way.

Decor Acoustic panels can be used in combination with all items of the Decor Collection as well as with doors.

Decor Acoustic is the perfect solution to create a quite atmosphere to relax or work in an acoustically comfortable environment. Even LED lighting can be integrated within fabric and wooden panels.

A shelving system can be installed in both wood and fabric acoustic wall panels.