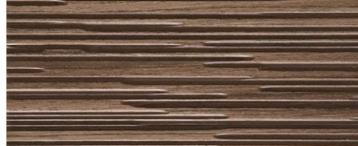

Decor Acoustic Wall Panels are available in all carved woods of the collection with vertical or horizontal carving. These panels are also available covered with fabric to create infinite combinations and adapt to different interior design projects.

## DECOR CARVED WOODS

Walnut Canaletto

Mahogany

Aniline RAL 9016

Wenge

Available in all RAL Colours

Decor Acoustic is available in all woods of the collection with Decor carving (vertical or horizontal) or covered with fabric.