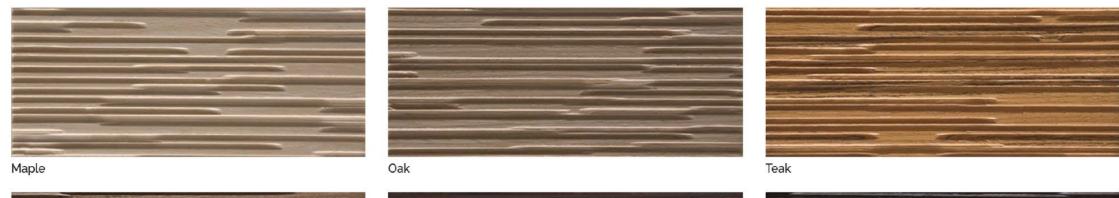

## DECOR CARVED WOODS

Walnut Canaletto

Mahogany

Aniline RAL 9016

Wenge

Available in all RAL Colours

Decor Acoustic is available in all woods of the collection with Decor carving (vertical or horizontal) or covered with fabric.