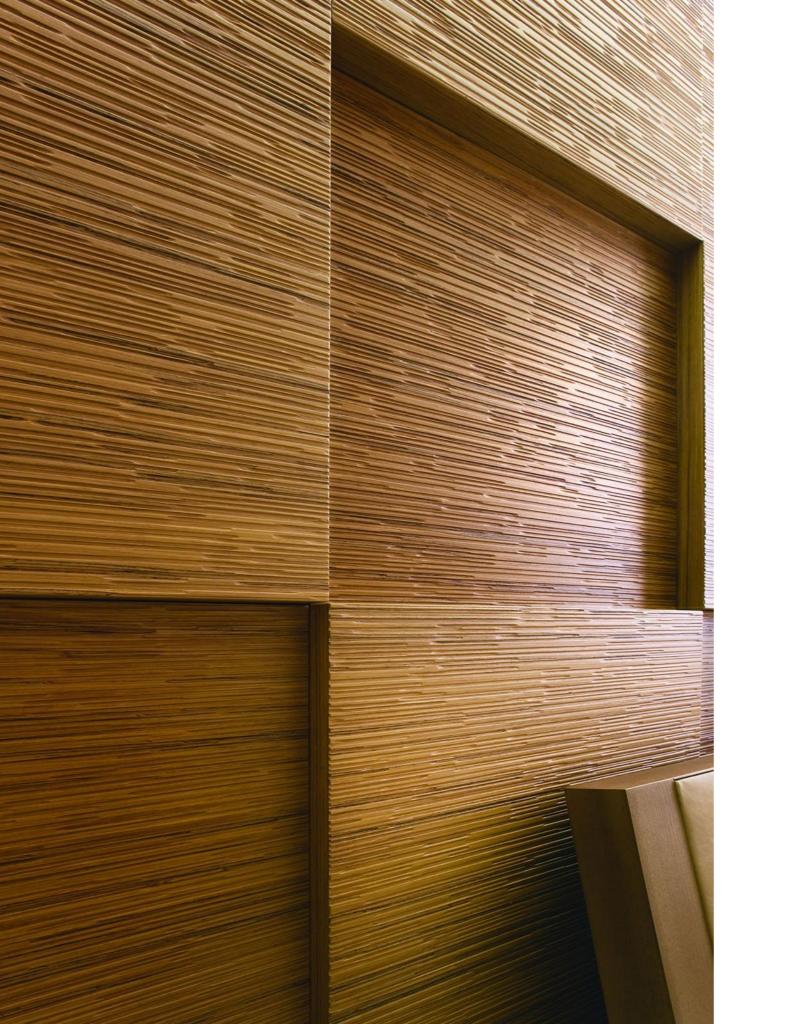

Decor Acoustic Wall Panels are available in all carved woods of the collection with vertical or horizontal carving. These panels are also available covered with fabric to create infinite combinations and adapt to different interior design projects.

#### acoustic wall panels

section details

carved box panel

carved box panel

## DECOR CARVED WOODS

Walnut Canaletto

Mahogany

Aniline RAL 9016

Wenge

Available in all RAL Colours

Decor Acoustic is available in all woods of the collection with Decor carving (vertical or horizontal) or covered with fabric.