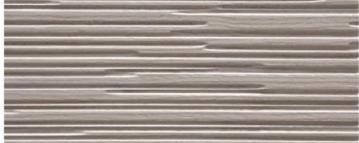

Decor Acoustic Wall Panels are available in all carved woods of the collection with vertical or horizontal carving. These panels are also available covered with fabric to create infinite combinations and adapt to different interior design projects.

## DECOR CARVED WOODS

Walnut Canaletto

Mahogany

Aniline RAL 9016

Wenge

Available in all RAL Colours

Decor Acoustic is available in all woods of the collection with Decor carving (vertical or horizontal) or covered with fabric.