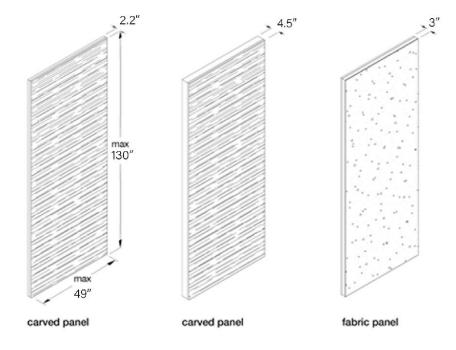

Decor Acoustic Wall Panels are available in all carved woods of the collection with vertical or horizontal carving. These panels are also available covered with fabric to create infinite combinations and adapt to different interior design projects.

## DECOR CARVED WOODS

Walnut Canaletto

Mahogany

Aniline RAL 9016

Wenge

Available in all RAL Colours

Decor Acoustic is available in all woods of the collection with Decor carving (vertical or horizontal) or covered with fabric.