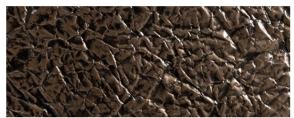

## **FINISHES**

Brushed Liquid Metal Bronze - cod. COMLS

Circular Burnished Brass - cod. COOB

Circular Satin Brass - cod. COOS

"Carta" Liquid Metal Bronze - cod. COMLC

Textured Satin Brass - cod. COT

Oxidised Silver - cod. COS