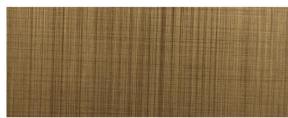

## **FINISHES**

Brushed Liquid Metal Bronze - cod. COMLS

Circular Burnished Brass - cod. COOB

Circular Satin Brass - cod. COOS

"Carta" Liquid Metal Bronze - cod. COMLC

Textured Satin Brass - cod. COT

Oxidised Silver - cod. COS