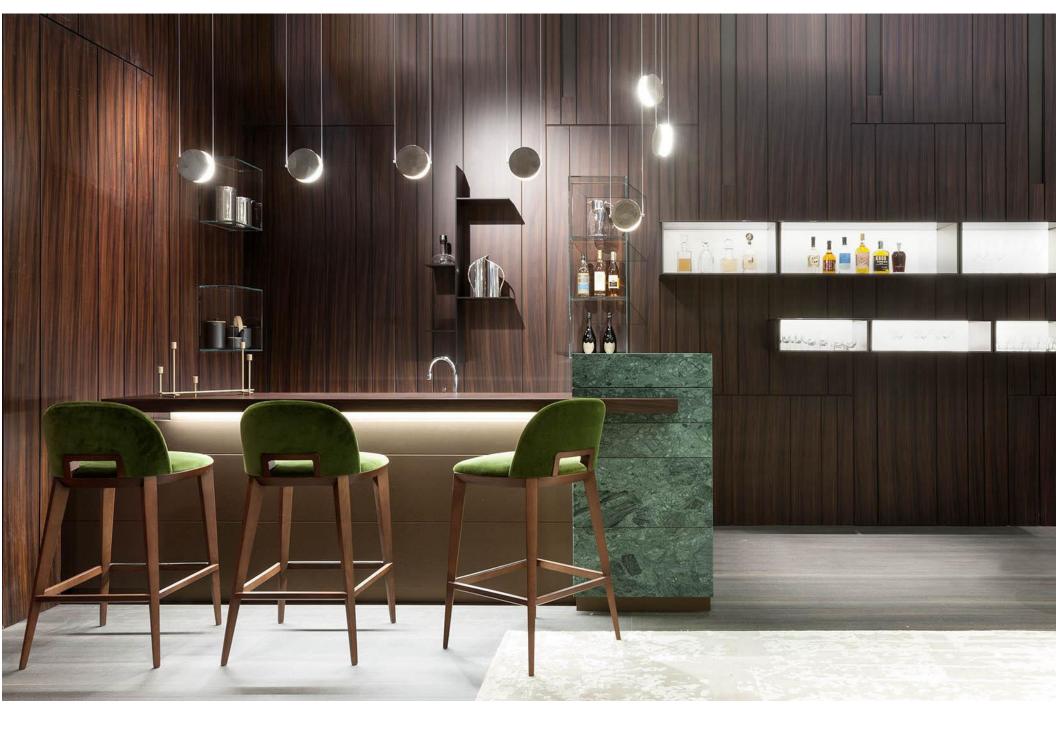

The brass version creates a sophisticated golden light effect.

The cascade configuration and the possibility of orienting the spotlights both on the vertical and horizontal axis creates unusual plays of light.

The complete range of magnetic covers and the possibility of easily interchanging them makes the CLIS lamp a highly customizable product.

CLIS lamps can be easily collocated in many different atmoshperes thanks to their small size, gentle proportions and the infinite possibilities of configuration.