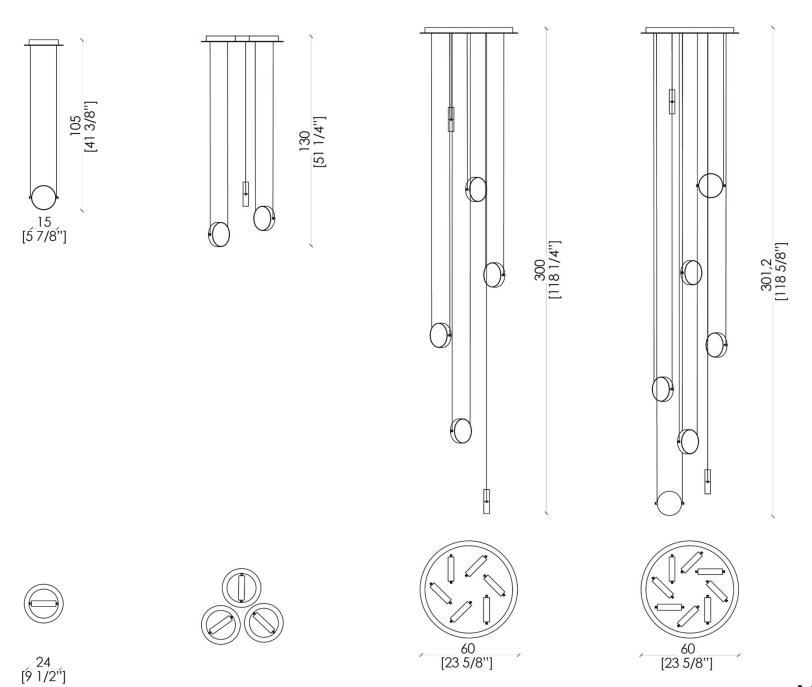

ve way or to create decorative light effects.







The thin cables highlight the essential line of the lamp that transmits rigor and elegance even in the single version.

The material texture chosen for this version reflects the light in a delicate play of light.

The brass version creates a sophisticated golden light effect.

The cascade configuration and the possibility of orienting the spotlights both on the vertical and horizontal axis creates unusual plays of light.

The complete range of magnetic covers and the possibility of easily interchanging them makes the CLIS lamp a highly customizable product.

CLIS lamps can be easily collocated in many different atmoshperes thanks to their small size, gentle proportions and the infinite possibilities of configuration.

## **DIMENSIONS**



MATERIA COLLECTION
LUXURY DECOR & BESPOKE SOLUTIONS

## **FINISHES**



Brushed Liquid Metal Bronze - cod. COMLS



Circular Burnished Brass - cod. COOB



Circular Satin Brass - cod. COOS



"Carta" Liquid Metal Bronze - cod. COMLC



Textured Satin Brass - cod. COT



Oxidised Silver - cod. COS



Onyx - cod. COM



1060 Kane Concourse, Bay Harbor Islands, FL 33154

www.materiacollection.com | info@materiacollection.com

1-800-849-4953 | 786-438-1330