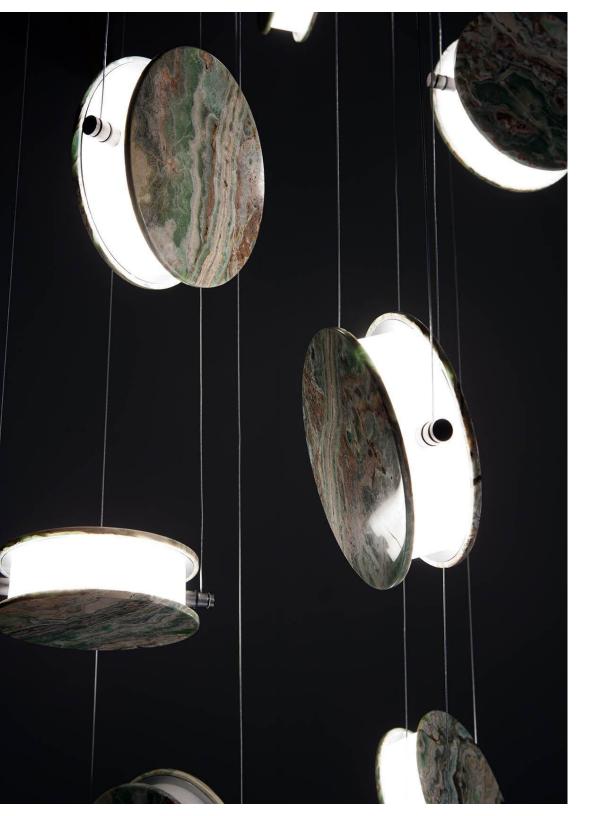

CLIS PENDANT LAMP

LAURAMERONI design.collection

Suspension lamp with interchangeable magnetic disc-shaped covers.

CLIS is a system of minute disc-jewel lamps supported by thin cables. The possible configurations - single, in line, in groups, in cascade - leave ample possibilities for customization to obtain an original light source.

The interchangeable magnetic covers dress the product with bronze or brass, with textures or even precious polychrome marbles.

The spotlights are adjustable both on the vertical and horizontal axis to spread the light beam in the most effective way or to create decorative light effects.

The thin cables highlight the essential line of the lamp that transmits rigor and elegance even in the single version.

The material texture chosen for this version reflects the light in a delicate play of light.

The complete range of magnetic covers and the possibility of easily interchanging them makes the CLIS lamp a highly customizable product.

CLIS lamps can be easily collocated in many different atmoshperes thanks to their small size, gentle proportions and the infinite possibilities of configuration.