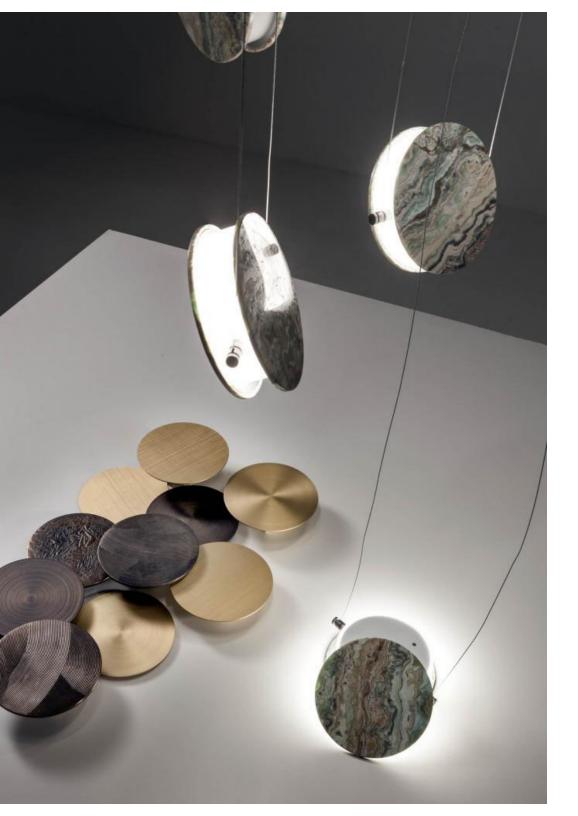

The interchangeable magnetic covers dress the product with bronze or brass, with textures or even precious polychrome marbles.

The spotlights are adjustable both on the vertical and horizontal axis to spread the light beam in the most effective way or to create decorative light effects.

The complete range of magnetic covers and the possibility of easily interchanging them makes the CLIS lamp a highly customizable product.

CLIS lamps can be easily collocated in many different atmoshperes thanks to their small size, gentle proportions and the infinite possibilities of configuration.

## **FINISHES**

Brushed Liquid Metal Bronze - cod. COMLS

Circular Burnished Brass - cod. COOB

Circular Satin Brass - cod. COOS

"Carta" Liquid Metal Bronze - cod. COMLC

Textured Satin Brass - cod. COT

Oxidised Silver - cod. COS