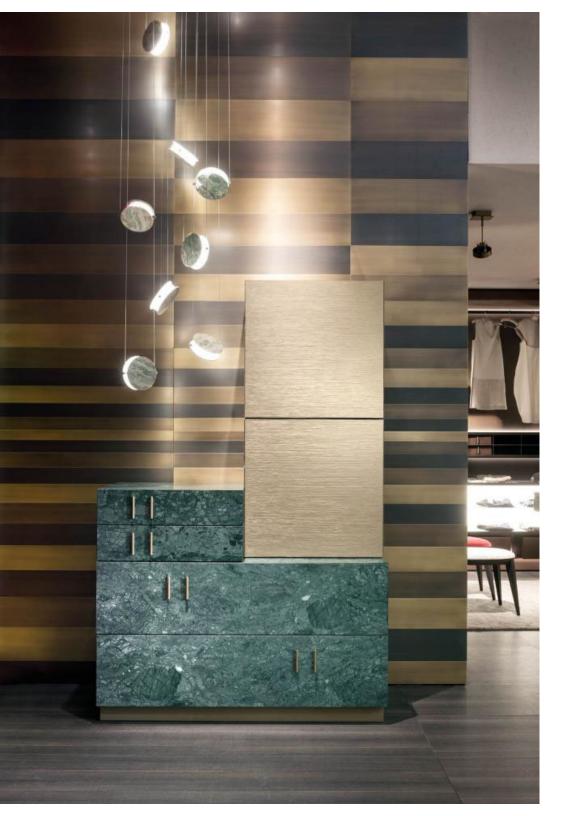

The brass version creates a sophisticated golden light effect.

The cascade configuration and the possibility of orienting the spotlights both on the vertical and horizontal axis creates unusual plays of light.

The complete range of magnetic covers and the possibility of easily interchanging them makes the CLIS lamp a highly customizable product.

CLIS lamps can be easily collocated in many different atmoshperes thanks to their small size, gentle proportions and the infinite possibilities of configuration.