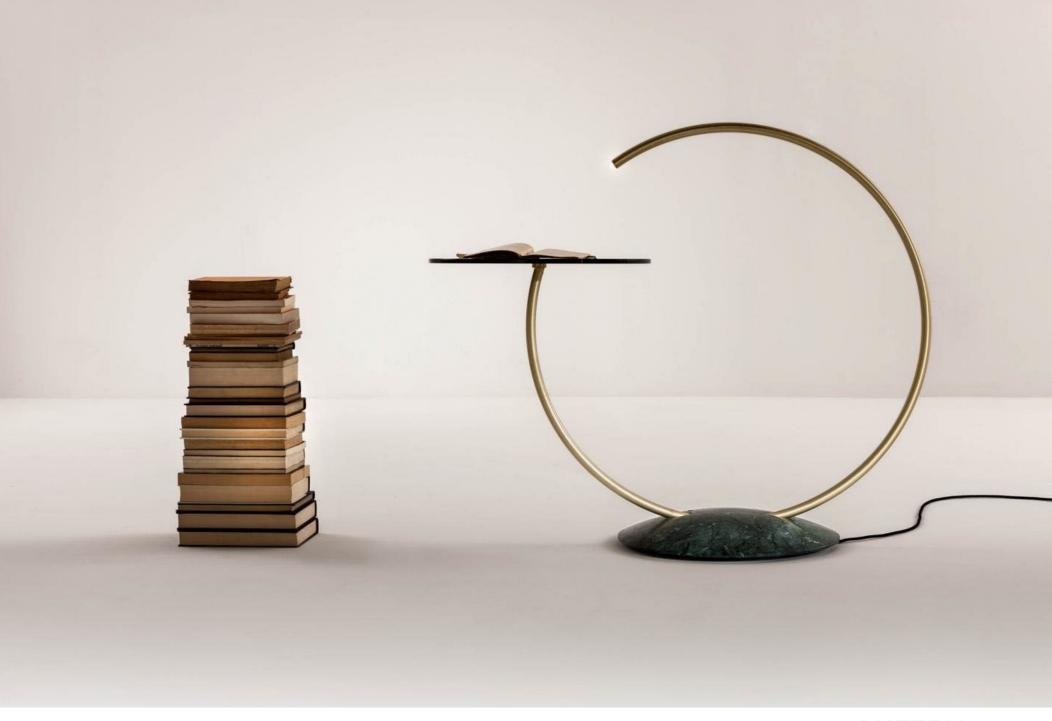

## MATERIA COLLECTION

LUXURY DECOR & BESPOKE SOLUTIONS

CARL SIDE TABLE

LAURAMERONI design.collection

Coffee table with marble base, circular support in brass and glass top.

The brass tubular structure conceals a small light at the end that illuminates the bronze glass support surface and intersects with the Verde Guatemala marble base.

The table is a true sculpture with the support plane shifted in respect to the base which are joined together- as in a hug - by a circular brass structure.