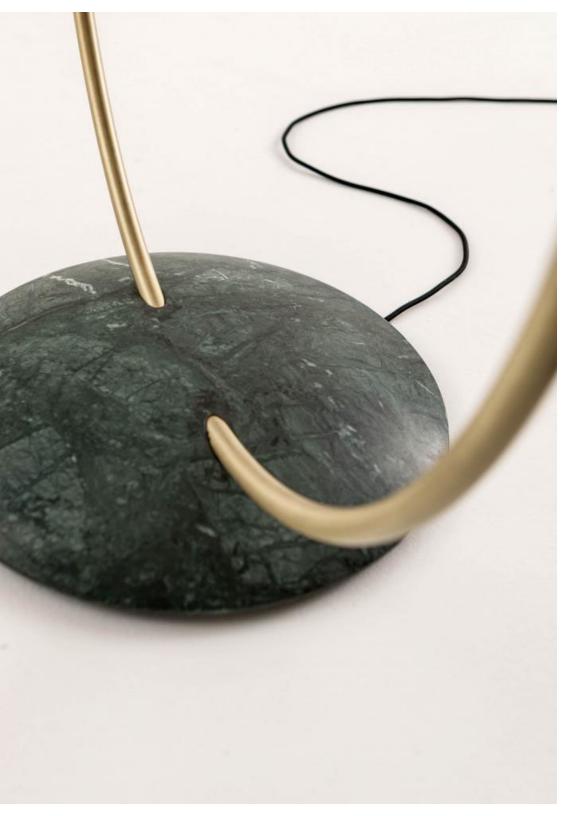

The combination of the slightly rounded Guatemala Green Marble base and the satin-finish brass tubular structure give elegance and originality to the table.

The small light hidden at the end of the tubular brass structure illuminates the Bronze glass top in a discreet and sophisticated way.

The table is a true sculpture with the support plane shifted in respect to the base which are joined together- as in a hug - by a circular brass structure.

## Metal

Satin Brass

## Base

Verde Guatemala Levigato

1060 Kane Concourse, Bay Harbor Islands, FL 33154

www.materiacollection.com | info@materiacollection.com

1-800-849-4953 | 786-438-1330