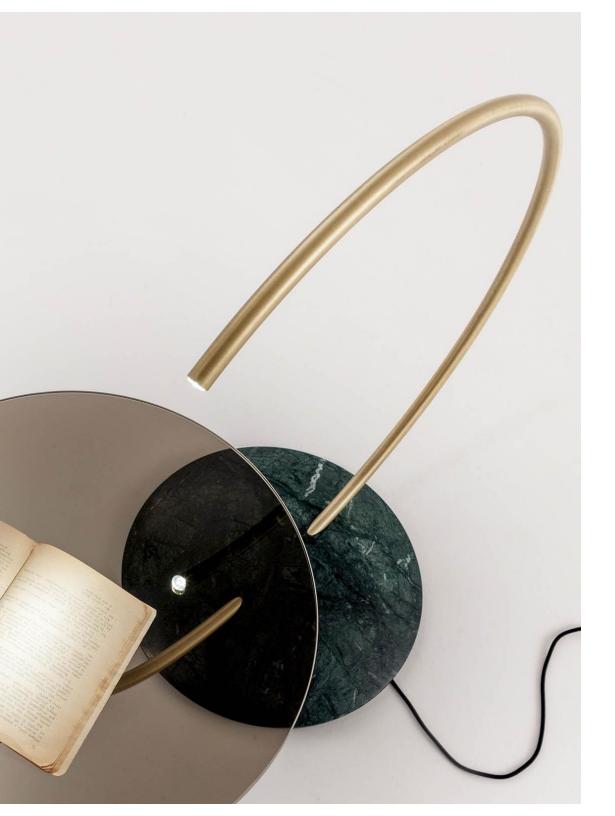

## MATERIA COLLECTION

LUXURY DECOR & BESPOKE SOLUTIONS

CARL SIDE TABLE

LAURAMERONI design.collection

Coffee table with marble base, circular support in brass and glass top.

The brass tubular structure conceals a small light at the end that illuminates the bronze glass support surface and intersects with the Verde Guatemala marble base.

The combination of the slightly rounded Guatemala Green Marble base and the satin-finish brass tubular structure give elegance and originality to the table.

The small light hidden at the end of the tubular brass structure illuminates the Bronze glass top in a discreet and sophisticated way.

The table is a true sculpture with the support plane shifted in respect to the base which are joined together- as in a hug - by a circular brass structure.