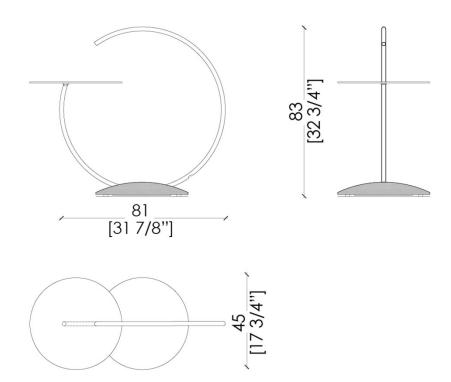

## MATERIA COLLECTION

LUXURY DECOR & BESPOKE SOLUTIONS

CARL SIDE TABLE

LAURAMERONI design.collection

Coffee table with marble base, circular support in brass and glass top.

The brass tubular structure conceals a small light at the end that illuminates the bronze glass support surface and intersects with the Verde Guatemala marble base.

The combination of the slightly rounded Guatemala Green Marble base and the satin-finish brass tubular structure give elegance and originality to the table.

The small light hidden at the end of the tubular brass structure illuminates the Bronze glass top in a discreet and sophisticated way.

The table is a true sculpture with the support plane shifted in respect to the base which are joined together- as in a hug - by a circular brass structure.