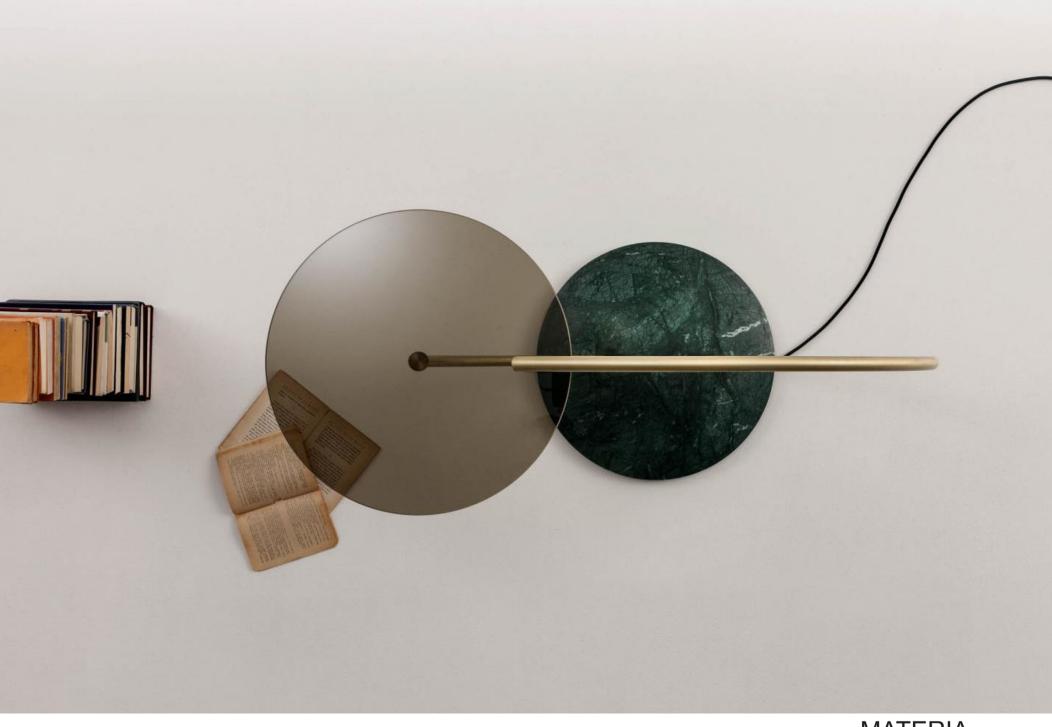

## MATERIA COLLECTION

LUXURY DECOR & BESPOKE SOLUTIONS

CARL SIDE TABLE

LAURAMERONI design.collection

Coffee table with marble base, circular support in brass and glass top.

The brass tubular structure conceals a small light at the end that illuminates the bronze glass support surface and intersects with the Verde Guatemala marble base.

The combination of the slightly rounded Guatemala Green Marble base and the satin-finish brass tubular structure give elegance and originality to the table.

The small light hidden at the end of the tubular brass structure illuminates the Bronze glass top in a discreet and sophisticated way.