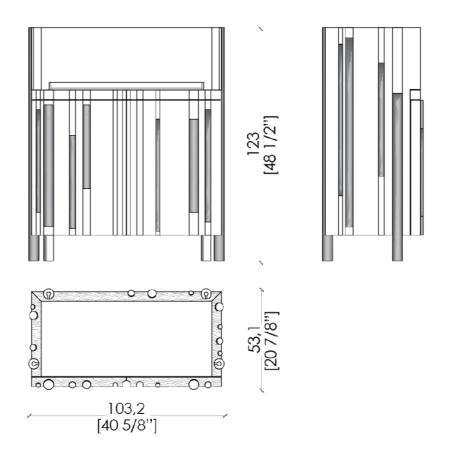

Wooden sideboard with "Bamboo" finish on 4 sides with 2 hinged doors, equipped with 1 internal shelf. Matt lacquered body, (in the RAL colors) Elliptical matt lacquered or matt lacquered brushed bars. (in the RAL colors)

Every detail has been designed to express the concept of luxury and elegance. Every aesthetic detail is the result of skilled craftsmanship.

DIMENSION S