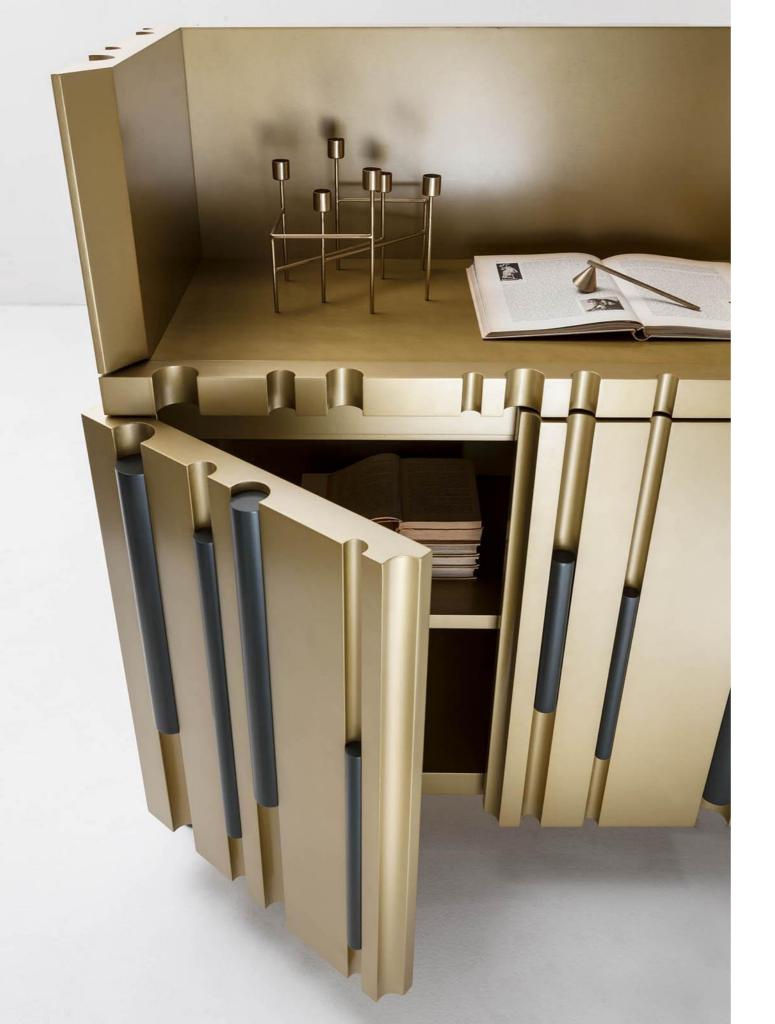

A collection of cupboards that fully interprets the high customization and craftsmanship in every little detail.

They are available in two variants: the version with an open compartment and the version with a sliding glass container element. It is possible to have the backside plain lacquered on all versions for easier wall mount. All the solutions give character and elegance to the home or simply wherever they are placed.

Equipped with two hinged and an internal shelf. All the internal structure of the sideboard is intentionally lacquered as the exterior to enhance the refinement and extreme care to details that contribute to creating a "be different be unique" product.

Every detail has been designed to express the concept of luxury and elegance. Every aesthetic detail is the result of skilled craftsmanship.

DIMENSION S