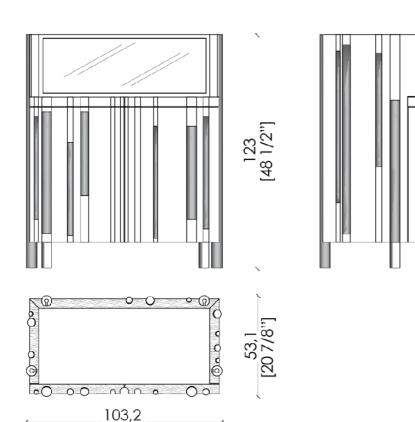

## Bamboo BA B1

Wooden sideboard with "Bamboo" finish on 4 sides with 2 hinged

doors, glass case and LED light, equipped with 1 internal shelf.

Matt lacquered body, (in the RAL colors)

[40 5/8'']

Elliptical matt lacquered or matt lacquered brushed bars. (in the RAL colors) Bamboo BA B2

Every detail has been designed to express the concept of luxury and elegance. Every aesthetic detail is the result of skilled craftsmanship.

DIMENSION S