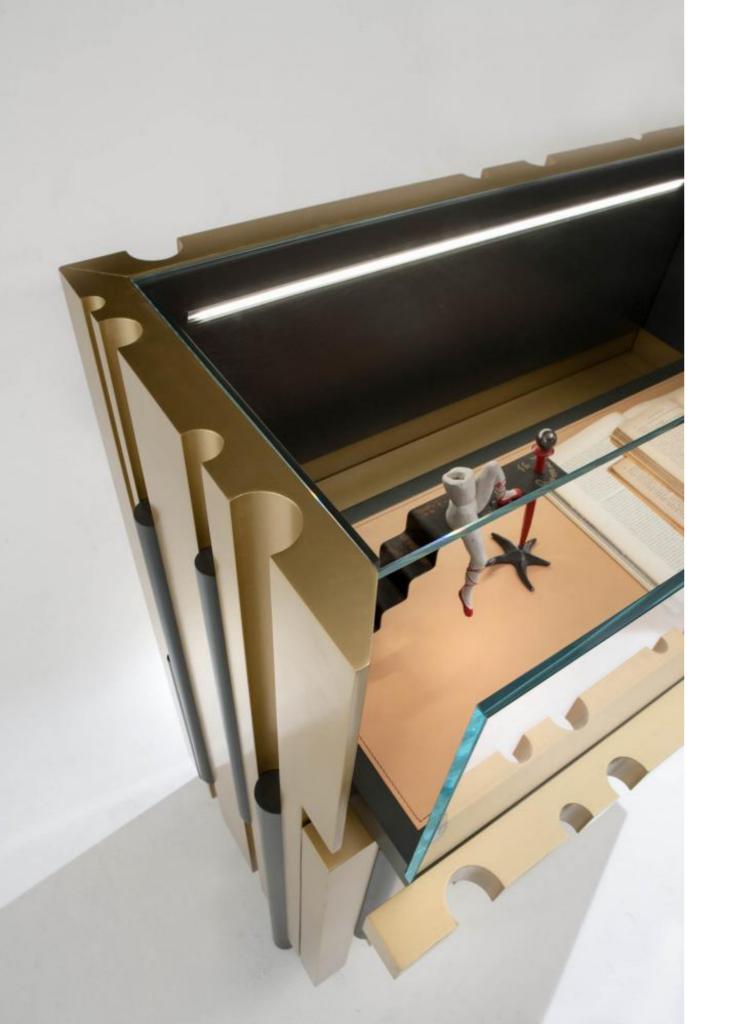

The different versions of the sideboards can be easily combined and interpreted for different uses.

The version with a sliding glass case becomes a display of collectible items and memories that are enhanced by the light bar incorporated in the back panel and by a leather-covered support plane.