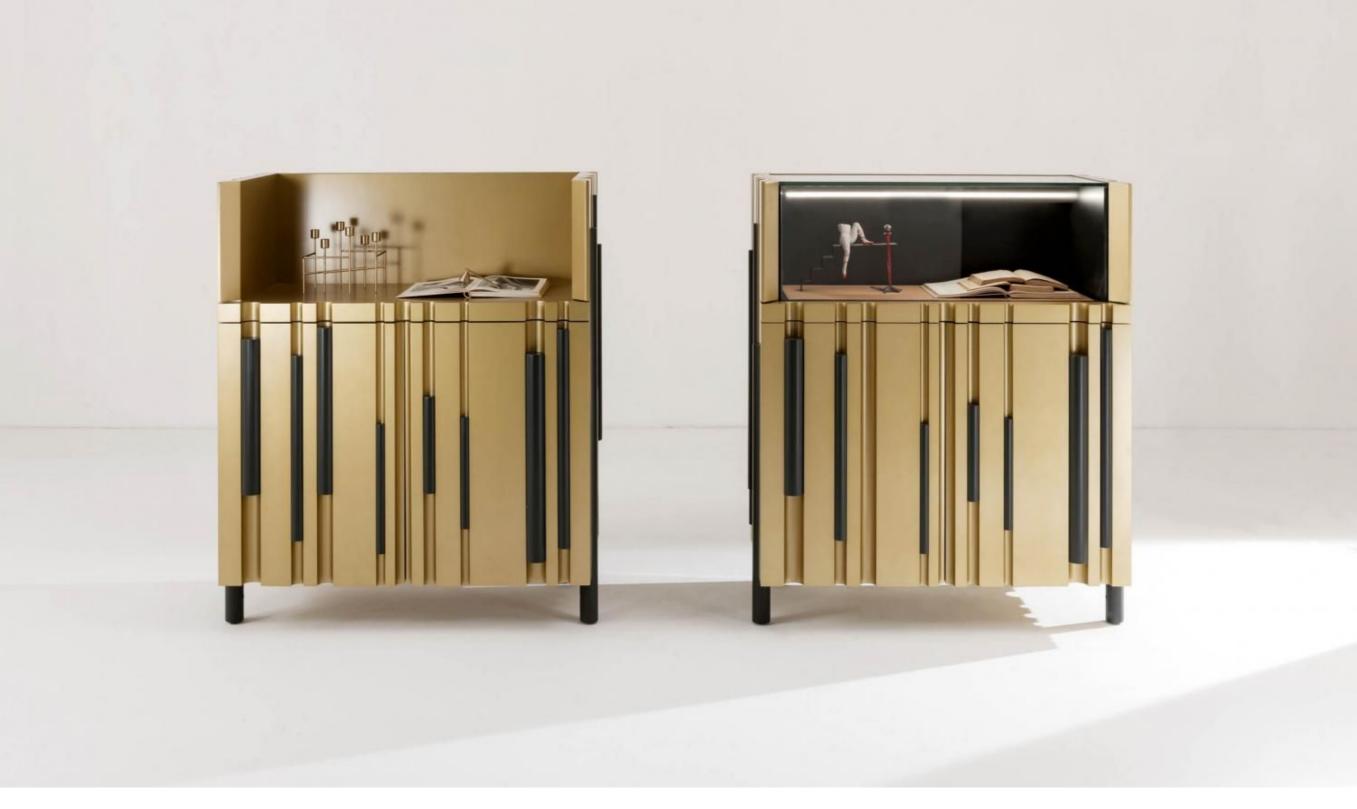

A collection of cupboards that fully interprets the high customization and craftsmanship in every little detail.

They are available in two variants: the version with an open compartment and the version with a sliding glass container element. It is possible to have the backside plain lacquered on all versions for easier wall mount. All the solutions give character and elegance to the home or simply wherever they are placed.

The different versions of the sideboards can be easily combined and interpreted for different uses.

The version with a sliding glass case becomes a display of collectible items and memories that are enhanced by the light bar incorporated in the back panel and by a leather-covered support plane.

## Bamboo BA B1

Wooden sideboard with "Bamboo" finish on 4 sides with 2 hinged

doors, glass case and LED light, equipped with 1 internal shelf.

Matt lacquered body, (in the RAL colors)

[40 5/8'']

Elliptical matt lacquered or matt lacquered brushed bars. (in the RAL colors) Bamboo BA B2

Wooden sideboard with "Bamboo" finish on 4 sides with 2 hinged doors, equipped with 1 internal shelf. Matt lacquered body, (in the RAL colors) Elliptical matt lacquered or matt lacquered brushed bars. (in the RAL colors)