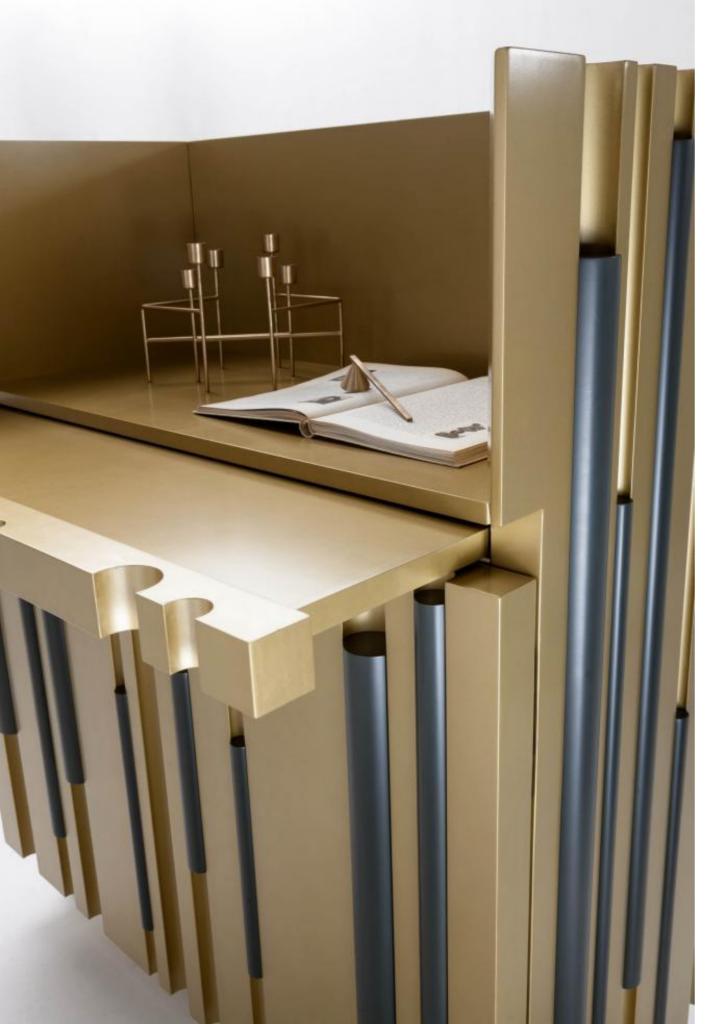

A collection of cupboards that fully interprets the high customization and craftsmanship in every little detail.

They are available in two variants: the version with an open compartment and the version with a sliding glass container element. It is possible to have the backside plain lacquered on all versions for easier wall mount. All the solutions give character and elegance to the home or simply wherever they are placed.

Equipped with two hinged and an internal shelf. All the internal structure of the sideboard is intentionally lacquered as the exterior to enhance the refinement and extreme care to details that contribute to creating a "be different be unique" product.

Every detail has been designed to express the concept of luxury and elegance. Every aesthetic detail is the result of skilled craftsmanship.

DIMENSION S