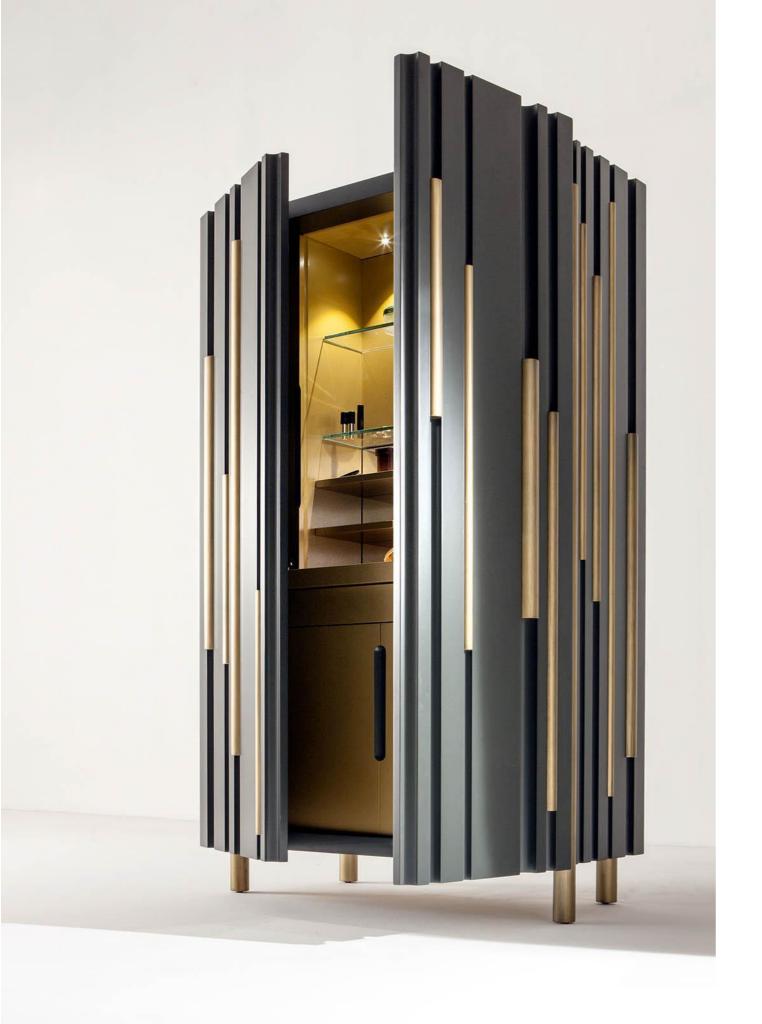

#### **SIDEBOARD**

Cupboard entirely lacquered or veneered in wood with sequences of decorative channels that mark the surface and accentuate the distinguishing architectural design.

Both the container and the channels are available in all RAL colors. Only the container structure can also be veneered in all the wood essences in the collection.

Sideboard with a strong visual impact characterized by a series of canals of various sizes that cross the container and support it. The combination of the lacquering of the channels with the various finishes proposed for the container allows the creation of infinite color combinations.

The opening of the doors reveals the entirely lacquered interior of the container, equipped with glass and lacquered shelves, drawers and compartments of various sizes for storing items and memories.

The lacquered channels run across the entire perimeter of the sideboard, enhancing its elegance and always guaranteeing a high standard of luxury visible from every perspective. The version with a plain lacquered back is provided for wall mounting.

The interior lighting accentuates the elegance of the lacquered interior of the sideboard, highlighting even the smallest details of the internal equipment such as the handles of the storage compartments or the reflected brightness of the glass shelves.