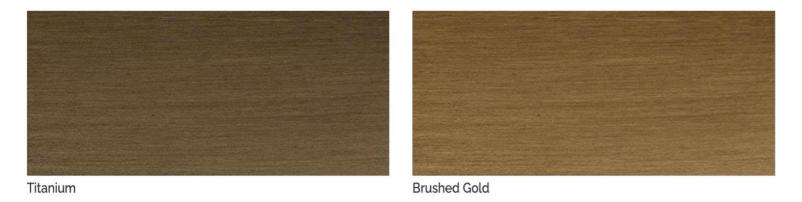

uered channels run across the entire perimeter of the sideboard, enhancing its elegance and always guaranteeing a high standard of luxury visible from every perspective. The version with a plain lacquered back is provided for wall mounting.

The interior lighting accentuates the elegance of the lacquered interior of the sideboard, highlighting even the smallest details of the internal equipment such as the handles of the storage compartments or the reflected brightness of the glass shelves.



MATERIA COLLECTION

LUXURY DECOR & BESPOKE SOLUTIONS





The proportion of the dimensions and the highly customizable combination of finishes make the Bamboo high sideboard a furnishing element with a strong character and a unique look.

### PLAIN WOODS



## MATTE LACQUER



#### SPECIAL FINISHES













www.materiacollection.com | info@materiacollection.com