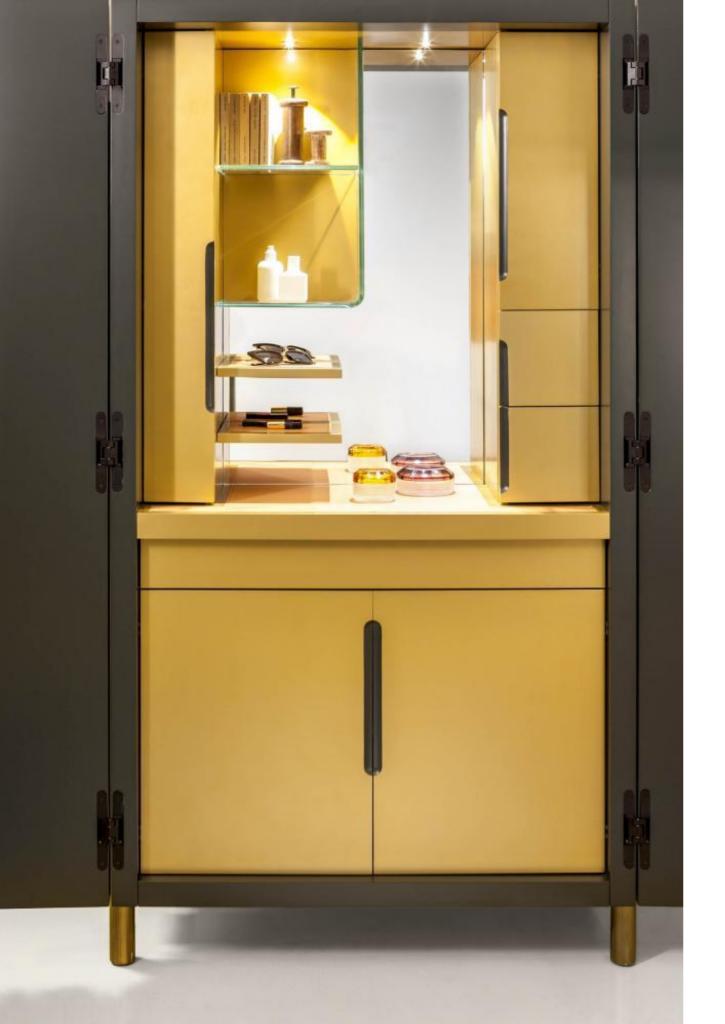

The opening of the doors reveals the entirely lacquered interior of the container, equipped with glass and lacquered shelves, drawers and compartments of various sizes for storing items and memories.

The lacquered channels run across the entire perimeter of the sideboard, enhancing its elegance and always guaranteeing a high standard of luxury visible from every perspective. The version with a plain lacquered back is provided for wall mounting.

The interior lighting accentuates the elegance of the lacquered interior of the sideboard, highlighting even the smallest details of the internal equipment such as the handles of the storage compartments or the reflected brightness of the glass shelves.