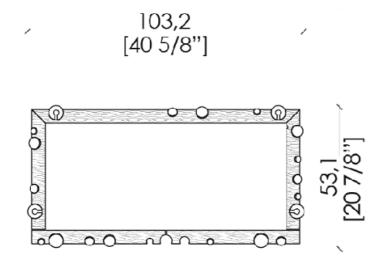

The opening of the doors reveals the entirely lacquered interior of the container, equipped with glass and lacquered shelves, drawers and compartments of various sizes for storing items and memories.

The lacquered channels run across the entire perimeter of the sideboard, enhancing its elegance and always guaranteeing a high standard of luxury visible from every perspective. The version with a plain lacquered back is provided for wall mounting.