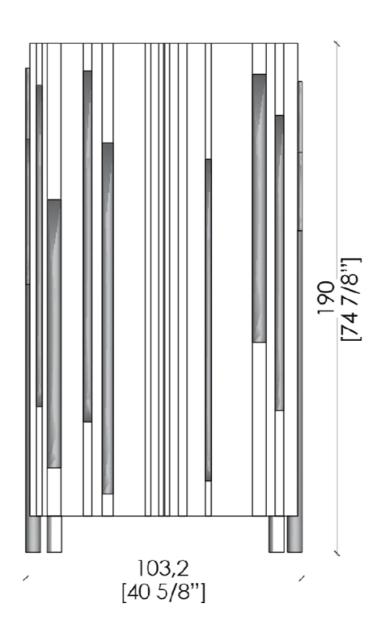

Sideboard with a strong visual impact characterized by a series of canals of various sizes that cross the container and support it. The combination of the lacquering of the channels with the various finishes proposed for the container allows the creation of infinite color combinations.

The opening of the doors reveals the entirely lacquered interior of the container, equipped with glass and lacquered shelves, drawers and compartments of various sizes for storing items and memories.

The lacquered channels run across the entire perimeter of the sideboard, enhancing its elegance and always guaranteeing a high standard of luxury visible from every perspective. The version with a plain lacquered back is provided for wall mounting.