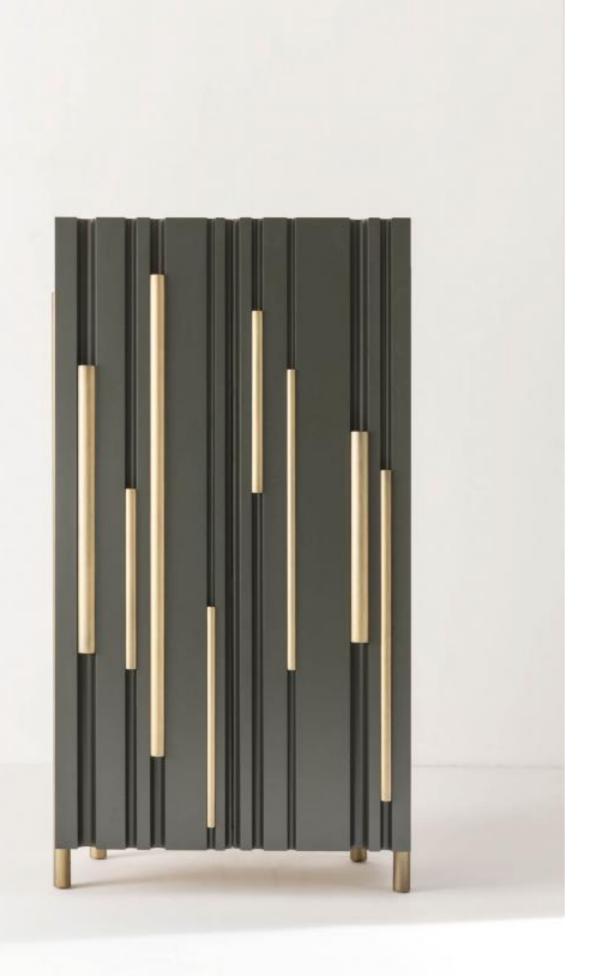

#### **SIDEBOARD**

Cupboard entirely lacquered or veneered in wood with sequences of decorative channels that mark the surface and accentuate the distinguishing architectural design.

Both the container and the channels are available in all RAL colors. Only the container structure can also be veneered in all the wood essences in the collection.

Sideboard with a strong visual impact characterized by a series of canals of various sizes that cross the container and support it. The combination of the lacquering of the channels with the various finishes proposed for the container allows the creation of infinite color combinations.

MATERIA COLLECTION

LUXURY DECOR & BESPOKE SOLUTIONS

The proportion of the dimensions and the highly customizable combination of finishes make the Bamboo high sideboard a furnishing element with a strong character and a unique look.