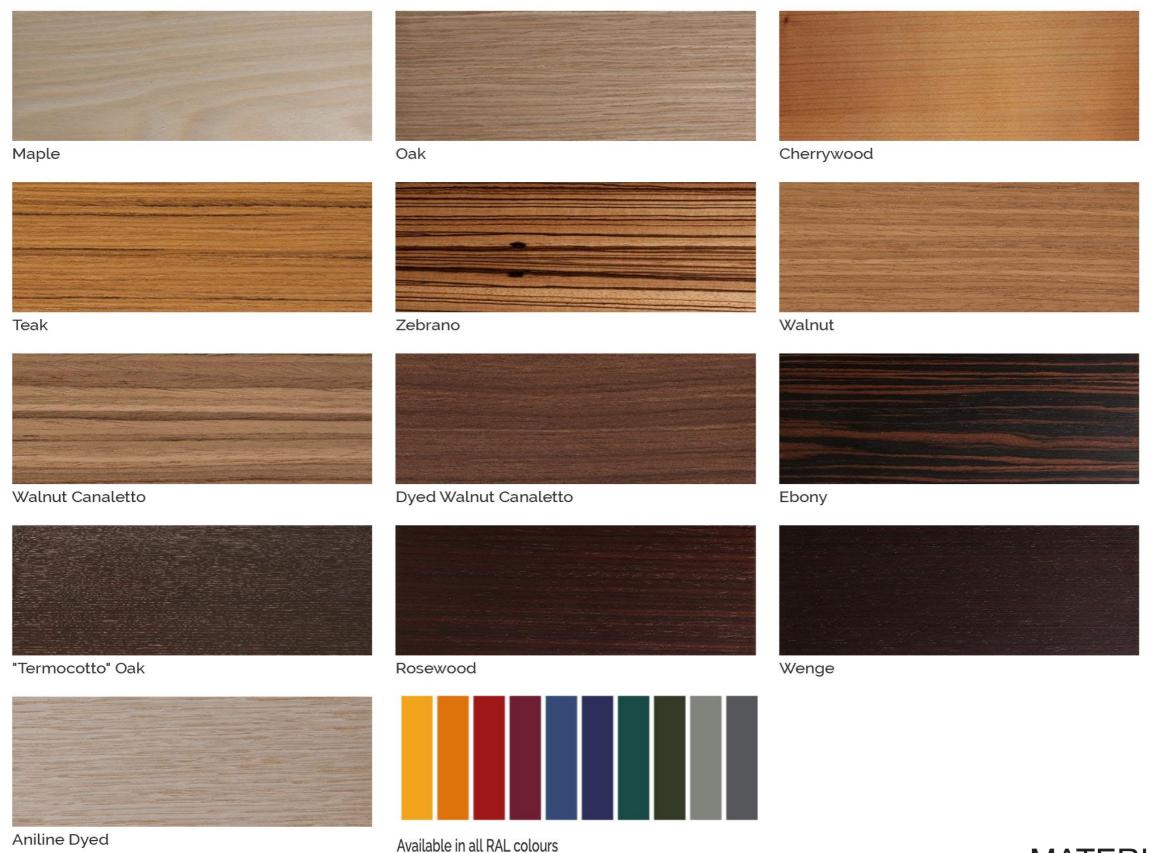

zes for storing items and memories.

The lacquered channels run across the entire perimeter of the sideboard, enhancing its elegance and always guaranteeing a high standard of luxury visible from every perspective. The version with a plain lacquered back is provided for wall mounting.

The interior lighting accentuates the elegance of the lacquered interior of the sideboard, highlighting even the smallest details of the internal equipment such as the handles of the storage compartments or the reflected brightness of the glass shelves.



MATERIA COLLECTION

LUXURY DECOR & BESPOKE SOLUTIONS





The proportion of the dimensions and the highly customizable combination of finishes make the Bamboo high sideboard a furnishing element with a strong character and a unique look.

### PLAIN WOODS



## MATTE LACQUER



#### SPECIAL FINISHES













www.materiacollection.com | info@materiacollection.com