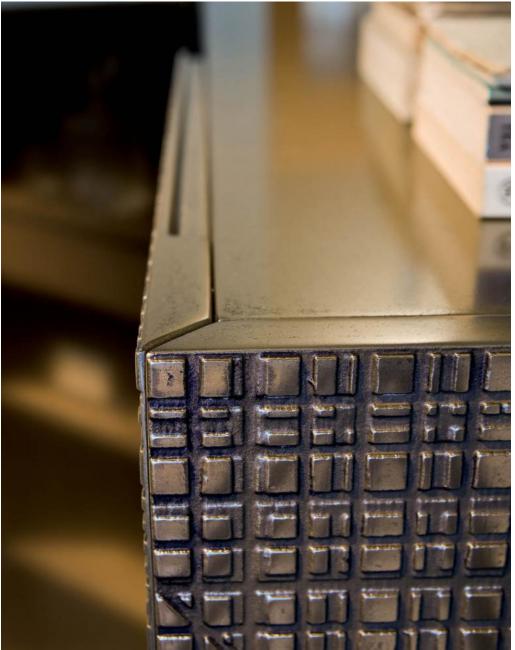

MAXIMA COLLECTION BD95

Wooden sideboard with 2 carved hinged doors and carved sides. Equipped with 2 internal drawers and 4 shelves. This sideboard can be made in all woods of the collection and in special dimensions. Inside in walnut "Canaletto" and outside totally covered with "Liquid Metal" finish.

This Maxima collection sideboard is characterized by the tactile design, permitting to perceive the value and the real consistency just to the touch. The possibility to choose special dimensions and the presence of drawers and shelves offer a perfect solution to organize the space, both internal and external, offering the best solution for each client.