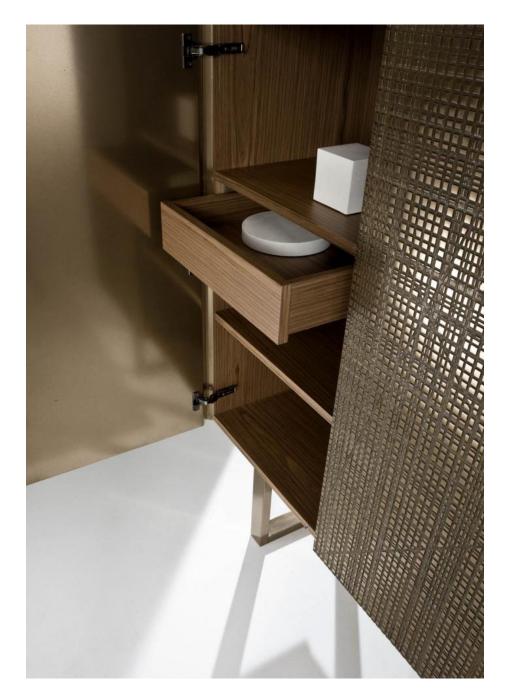

MAXIMA COLLECTION BD95

Wooden sideboard with 2 carved hinged doors and carved sides. Equipped with 2 internal drawers and 4 shelves. This sideboard can be made in all woods of the collection and in special dimensions. Inside in walnut "Canaletto" and outside totally covered with "Liquid Metal" finish.

This Maxima collection sideboard is characterized by the tactile design, permitting to perceive the value and the real consistency just to the touch. The possibility to choose special dimensions and the presence of drawers and shelves offer a perfect solution to organize the space, both internal and external, offering the best solution for each client.