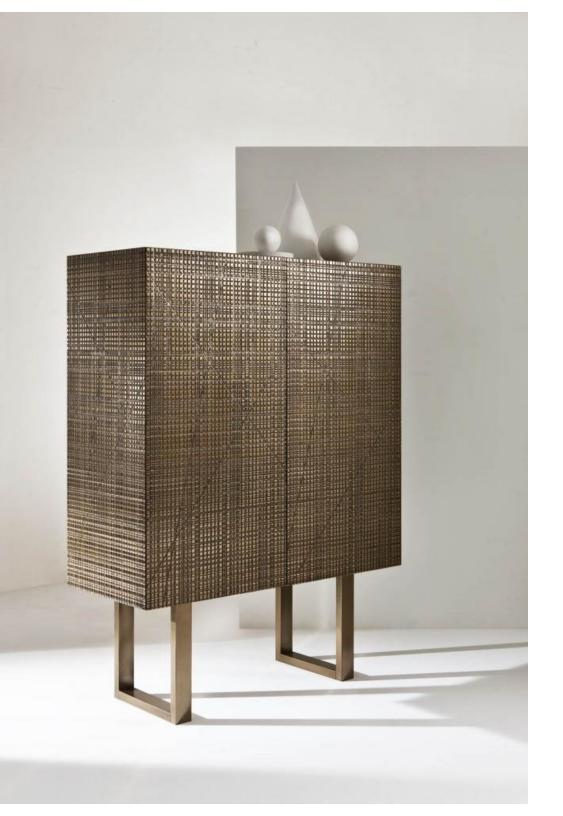

MAXIMA COLLECTION BD95

Wooden sideboard with 2 carved hinged doors and carved sides. Equipped with 2 internal drawers and 4 shelves. This sideboard can be made in all woods of the collection and in special dimensions. Inside in walnut "Canaletto" and outside totally covered with "Liquid Metal" finish.

This Maxima collection sideboard is characterized by the tactile design, permitting to perceive the value and the real consistency just to the touch. The possibility to choose special dimensions and the presence of drawers and shelves offer a perfect solution to organize the space, both internal and external, offering the best solution for each client.