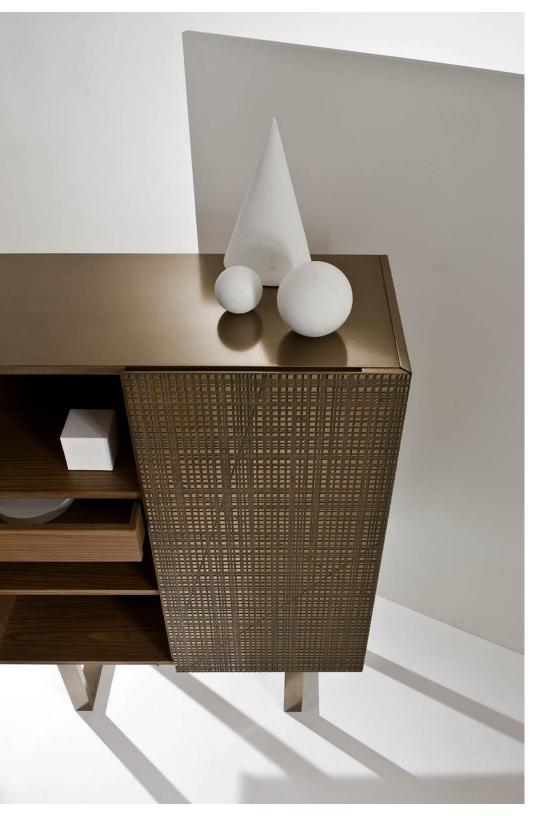

MAXIMA COLLECTION BD95

Wooden sideboard with 2 carved hinged doors and carved sides. Equipped with 2 internal drawers and 4 shelves. This sideboard can be made in all woods of the collection and in special dimensions. Inside in walnut "Canaletto" and outside totally covered with "Liquid Metal" finish.

This Maxima collection sideboard is characterized by the tactile design, permitting to perceive the value and the real consistency just to the touch. The possibility to choose special dimensions and the presence of drawers and shelves offer a perfect solution to organize the space, both internal and external, offering the best solution for each client.