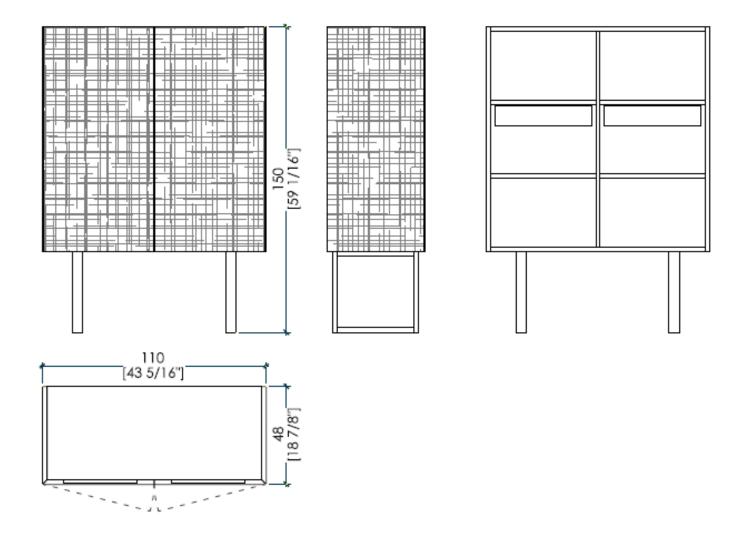

MAXIMA COLLECTION BD95

Wooden sideboard with 2 carved hinged doors and carved sides. Equipped with 2 internal drawers and 4 shelves. This sideboard can be made in all woods of the collection and in special dimensions. Inside in walnut "Canaletto" and outside totally covered with "Liquid Metal" finish.

## **STANDARD SPECIFICATION**