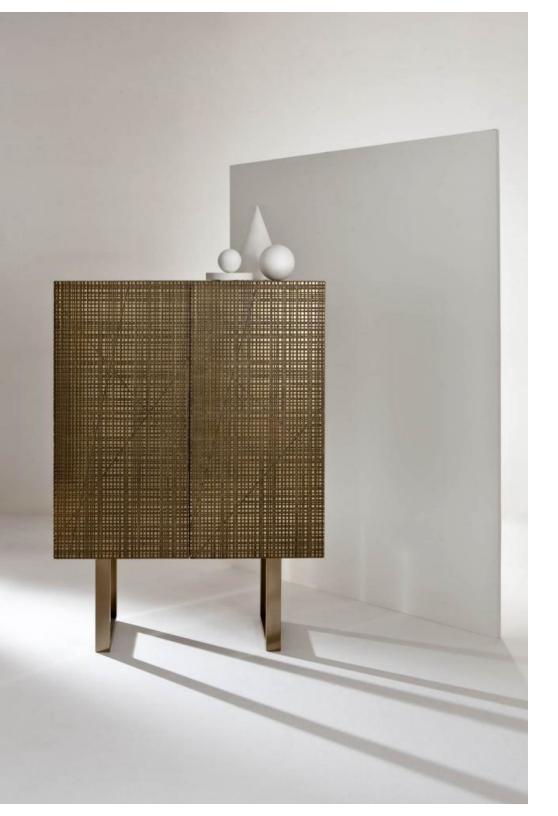

MAXIMA COLLECTION BD95

Wooden sideboard with 2 carved hinged doors and carved sides. Equipped with 2 internal drawers and 4 shelves. This sideboard can be made in all woods of the collection and in special dimensions. Inside in walnut "Canaletto" and outside totally covered with "Liquid Metal" finish.

This Maxima collection sideboard is characterized by the tactile design, permitting to perceive the value and the real consistency just to the touch. The possibility to choose special dimensions and the presence of drawers and shelves offer a perfect solution to organize the space, both internal and external, offering the best solution for each client.