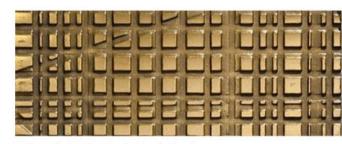

MAXIMA COLLECTION BD95

Wooden sideboard with 2 carved hinged doors and carved sides. Equipped with 2 internal drawers and 4 shelves. This sideboard can be made in all woods of the collection and in special dimensions. Inside in walnut "Canaletto" and outside totally covered with "Liquid Metal" finish.

## **LIQUID METAL FINISH**

Liquid Metal Light Bronze

Liquid Metal Tin

Liquid Metal Gold 9k

1060 Kane Concourse, Bay Harbor Islands FL 33154

www.materiacollection.com | info@materiacollection.com

1-800-849-4953 | 786-438-1330