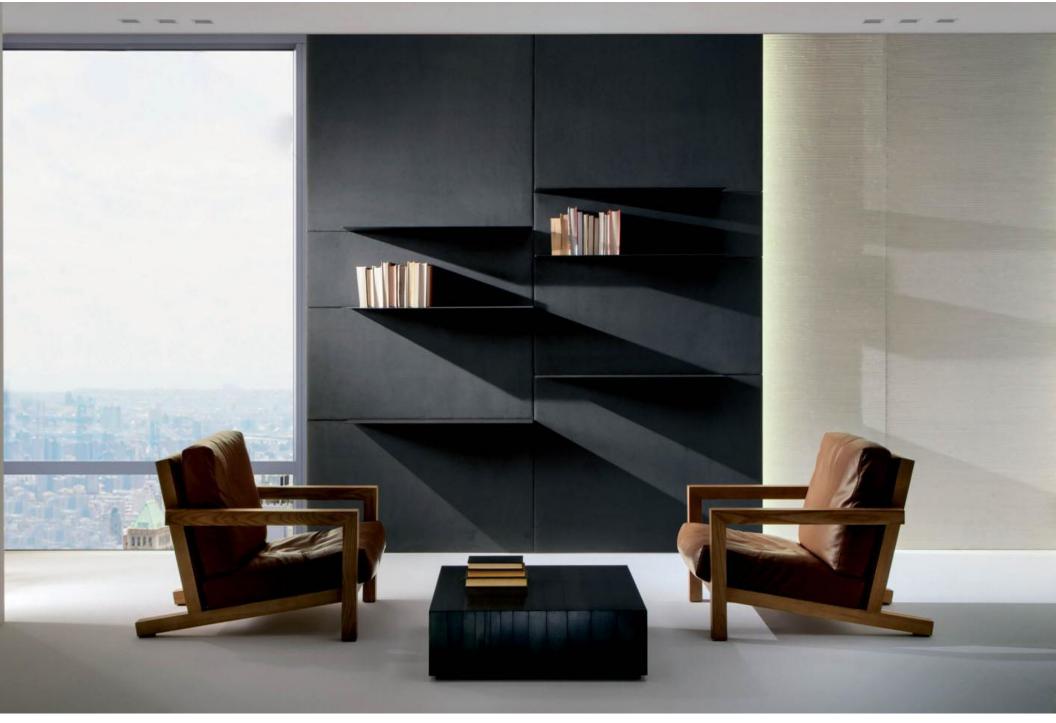

The combination of different leathers or fabrics with wood allows the creation of unique chromatic effects.

BD 21 is the perfect solution for both residential or public spaces: environments that share the same desire for differentiation.