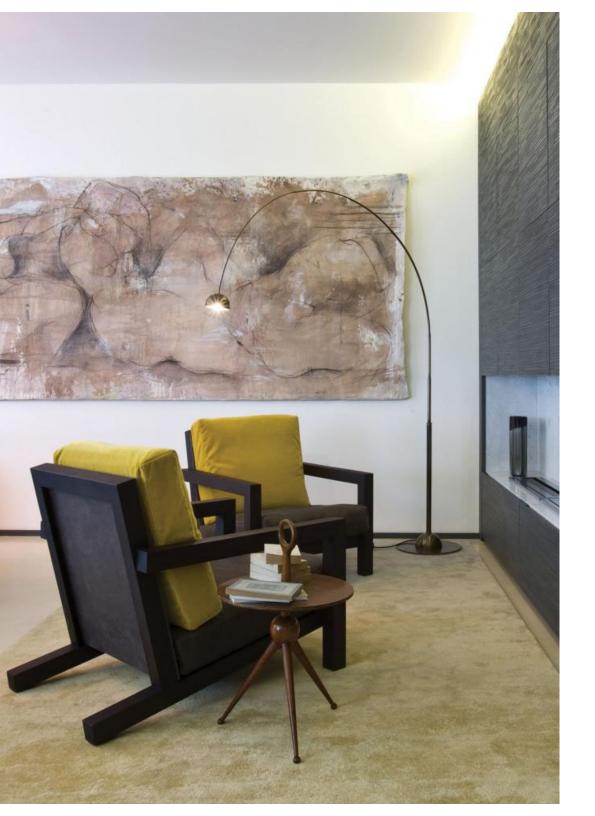

The combination of different leathers or fabrics with wood allows the creation of unique chromatic effects.

BD 21 is the perfect solution for both residential or public spaces: environments that share the same desire for differentiation.