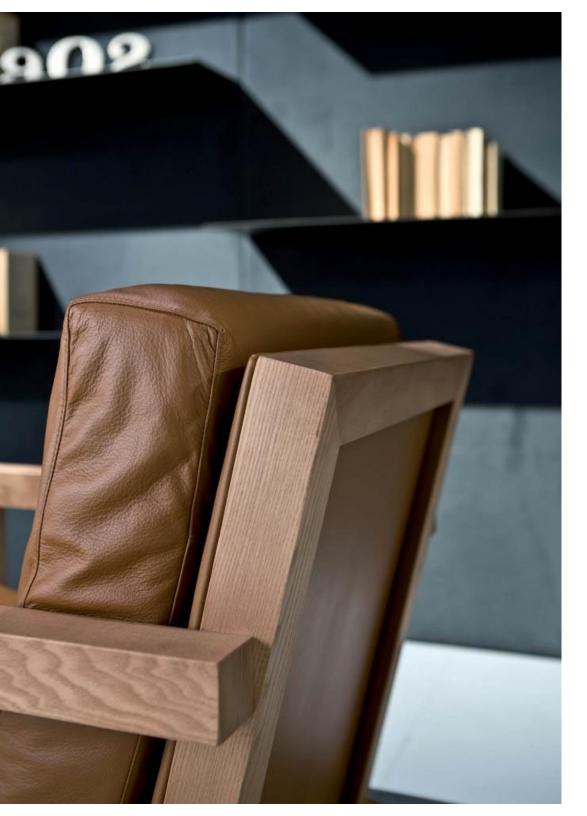

BD 21 is a comfortable armchair with a wooden structure characterized by neat geometrical lines and available in different finishes, the seat and back cushions covered with fabric or leather.

The wood structure combines with the extremely comfortable seat and back cushions that can be covered with leather or fabric.

The combination of different leathers or fabrics with wood allows the creation of unique chromatic effects.

BD 21 is the perfect solution for both residential or public spaces: environments that share the same desire for differentiation.