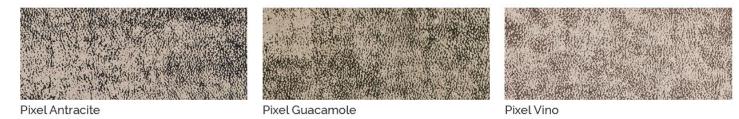

s, creating a sophisticated and modern atmosphere.

BD 21 is a comfortable armchair with a wooden structure characterized by neat geometrical lines and available in different finishes, the seat and back cushions covered with fabric or leather.





The wood structure combines with the extremely comfortable seat and back cushions that can be covered with leather or fabric.

The combination of different leathers or fabrics with wood allows the creation of unique chromatic effects.

BD 21 is the perfect solution for both residential or public spaces: environments that share the same desire for differentiation.

# **DIMENSIONS**





#### **WOODEN STRUCTURE**



# **FINISHES**

# **VELVETS**



#### **SKIN LEATHERS**



#### **SWING LEATHERS**



# **NUBUCK LEATHERS**



# **PIXEL LEATHERS**





Pixel Nocciola

# **FINISHES**

# **TOSCA LEATHERS**







Tosca Bordeaux



Tosca Testa di Moro





1060 Kane Concourse, Bay Harbor Islands, FL 33154

www.materiacollection.com | info@materiacollection.com

1-800-849-4953 | 786-438-1330