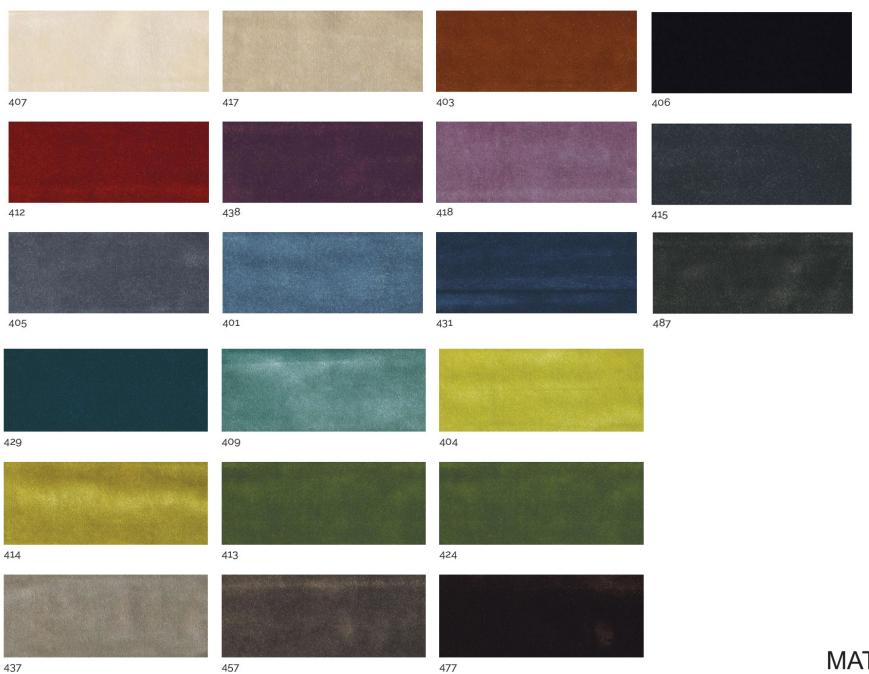

s armchair is an exclusive element of design; a comfortable seat characterized by its geometrical lines, creating a sophisticated and modern atmosphere.

BD 21 is a comfortable armchair with a wooden structure characterized by neat geometrical lines and available in different finishes, the seat and back cushions covered with fabric or leather.





The wood structure combines with the extremely comfortable seat and back cushions that can be covered with leather or fabric.

The combination of different leathers or fabrics with wood allows the creation of unique chromatic effects.

BD 21 is the perfect solution for both residential or public spaces: environments that share the same desire for differentiation.

# **DIMENSIONS**





#### **WOODEN STRUCTURE**



# **FINISHES**

# **VELVETS**



#### **SKIN LEATHERS**



#### **SWING LEATHERS**



# **NUBUCK LEATHERS**



# **PIXEL LEATHERS**





Pixel Nocciola

# **FINISHES**

# **TOSCA LEATHERS**







Tosca Bordeaux



Tosca Testa di Moro





1060 Kane Concourse, Bay Harbor Islands, FL 33154

www.materiacollection.com | info@materiacollection.com

1-800-849-4953 | 786-438-1330