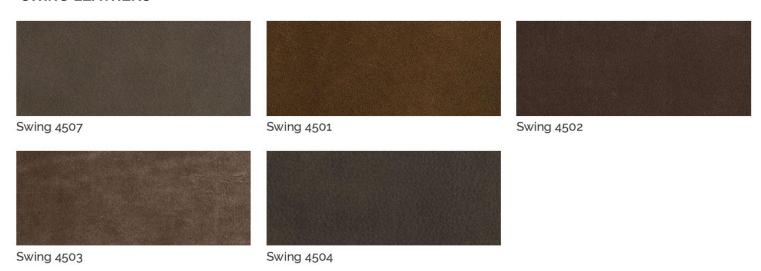

rtable seat characterized by its geometrical lines, creating a sophisticated and modern atmosphere.

BD 21 is a comfortable armchair with a wooden structure characterized by neat geometrical lines and available in different finishes, the seat and back cushions covered with fabric or leather.





The wood structure combines with the extremely comfortable seat and back cushions that can be covered with leather or fabric.

The combination of different leathers or fabrics with wood allows the creation of unique chromatic effects.

BD 21 is the perfect solution for both residential or public spaces: environments that share the same desire for differentiation.

# **DIMENSIONS**





#### **WOODEN STRUCTURE**



# **FINISHES**

# **VELVETS**



#### **SKIN LEATHERS**



#### **SWING LEATHERS**



# **NUBUCK LEATHERS**



# **PIXEL LEATHERS**





Pixel Nocciola

# **FINISHES**

# **TOSCA LEATHERS**







Tosca Bordeaux



Tosca Testa di Moro





1060 Kane Concourse, Bay Harbor Islands, FL 33154

www.materiacollection.com | info@materiacollection.com

1-800-849-4953 | 786-438-1330