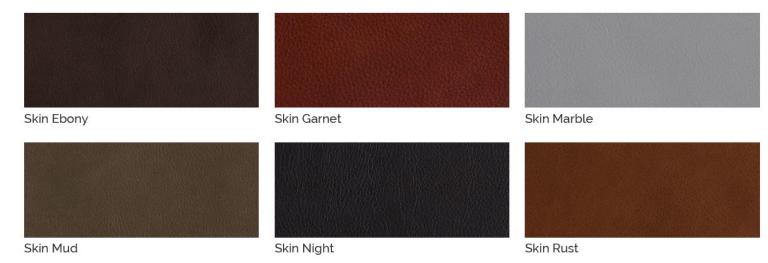

element of design; a comfortable seat characterized by its geometrical lines, creating a sophisticated and modern atmosphere.

BD 21 is a comfortable armchair with a wooden structure characterized by neat geometrical lines and available in different finishes, the seat and back cushions covered with fabric or leather.





The wood structure combines with the extremely comfortable seat and back cushions that can be covered with leather or fabric.

The combination of different leathers or fabrics with wood allows the creation of unique chromatic effects.

BD 21 is the perfect solution for both residential or public spaces: environments that share the same desire for differentiation.

# **DIMENSIONS**





#### **WOODEN STRUCTURE**



# **FINISHES**

# **VELVETS**



#### **SKIN LEATHERS**



#### **SWING LEATHERS**



# **NUBUCK LEATHERS**



# **PIXEL LEATHERS**





Pixel Nocciola

# **FINISHES**

# **TOSCA LEATHERS**







Tosca Bordeaux



Tosca Testa di Moro





1060 Kane Concourse, Bay Harbor Islands, FL 33154

www.materiacollection.com | info@materiacollection.com

1-800-849-4953 | 786-438-1330