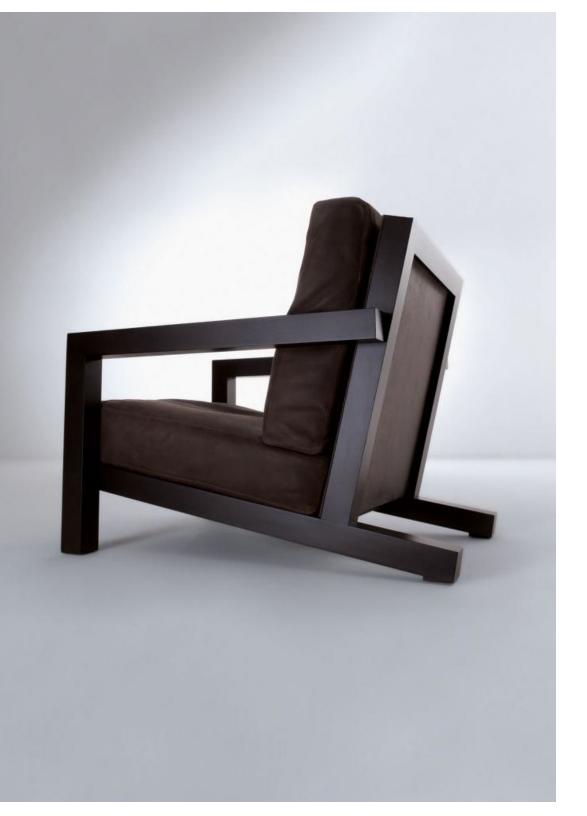

**BD21 MAXIMA ARMCHAIR** 

LAURAMERONI design.collection

BD 21 is an elegant armchair with a wooden structure in ash, painted in color, Designed by Bartoli Design. This armchair is an exclusive element of design; a comfortable seat characterized by its geometrical lines, creating a sophisticated and modern atmosphere.

BD 21 is a comfortable armchair with a wooden structure characterized by neat geometrical lines and available in different finishes, the seat and back cushions covered with fabric or leather.

The wood structure combines with the extremely comfortable seat and back cushions that can be covered with leather or fabric.

The combination of different leathers or fabrics with wood allows the creation of unique chromatic effects.

BD 21 is the perfect solution for both residential or public spaces: environments that share the same desire for differentiation.