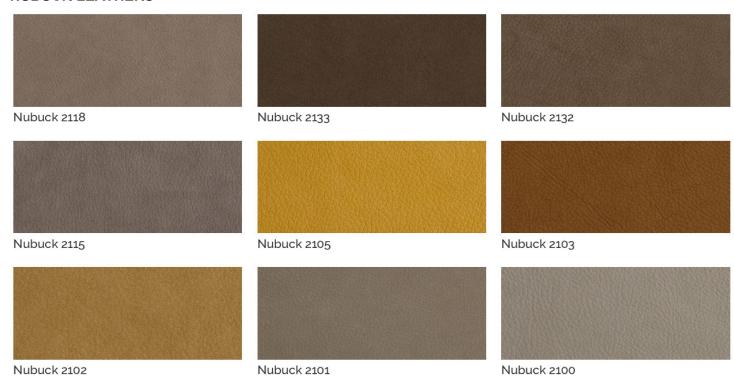

by its geometrical lines, creating a sophisticated and modern atmosphere.

BD 21 is a comfortable armchair with a wooden structure characterized by neat geometrical lines and available in different finishes, the seat and back cushions covered with fabric or leather.





The wood structure combines with the extremely comfortable seat and back cushions that can be covered with leather or fabric.

The combination of different leathers or fabrics with wood allows the creation of unique chromatic effects.

BD 21 is the perfect solution for both residential or public spaces: environments that share the same desire for differentiation.

# **DIMENSIONS**





#### **WOODEN STRUCTURE**



# **FINISHES**

# **VELVETS**



#### **SKIN LEATHERS**



#### **SWING LEATHERS**



# **NUBUCK LEATHERS**



# **PIXEL LEATHERS**





Pixel Nocciola

# **FINISHES**

# **TOSCA LEATHERS**







Tosca Bordeaux



Tosca Testa di Moro





1060 Kane Concourse, Bay Harbor Islands, FL 33154

www.materiacollection.com | info@materiacollection.com

1-800-849-4953 | 786-438-1330