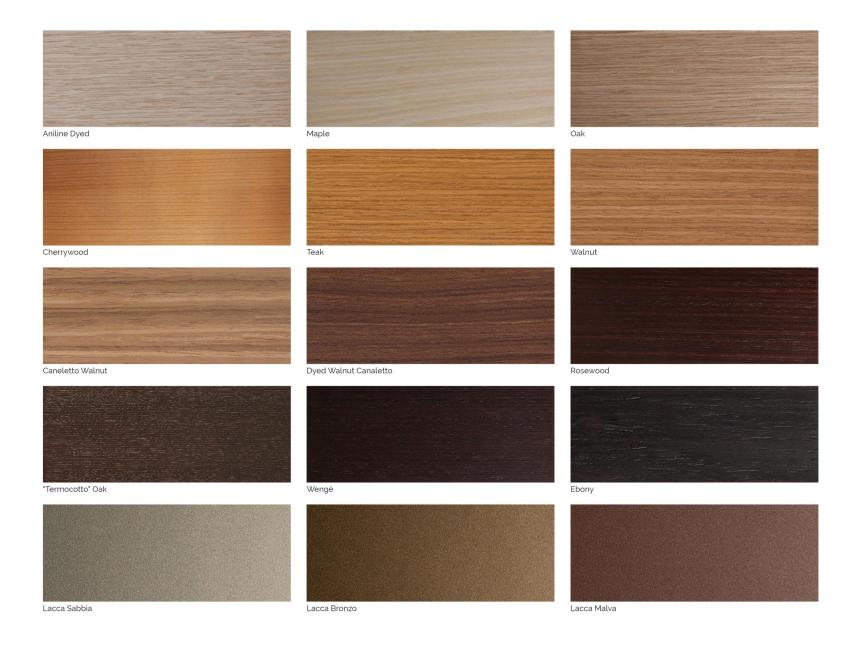

, Designed by Bartoli Design. This armchair is an exclusive element of design; a comfortable seat characterized by its geometrical lines, creating a sophisticated and modern atmosphere.

BD 21 is a comfortable armchair with a wooden structure characterized by neat geometrical lines and available in different finishes, the seat and back cushions covered with fabric or leather.





The wood structure combines with the extremely comfortable seat and back cushions that can be covered with leather or fabric.

The combination of different leathers or fabrics with wood allows the creation of unique chromatic effects.

BD 21 is the perfect solution for both residential or public spaces: environments that share the same desire for differentiation.

# **DIMENSIONS**





#### **WOODEN STRUCTURE**



# **FINISHES**

# **VELVETS**



#### **SKIN LEATHERS**



#### **SWING LEATHERS**



# **NUBUCK LEATHERS**



# **PIXEL LEATHERS**





Pixel Nocciola

# **FINISHES**

# **TOSCA LEATHERS**







Tosca Bordeaux



Tosca Testa di Moro





1060 Kane Concourse, Bay Harbor Islands, FL 33154

www.materiacollection.com | info@materiacollection.com

1-800-849-4953 | 786-438-1330