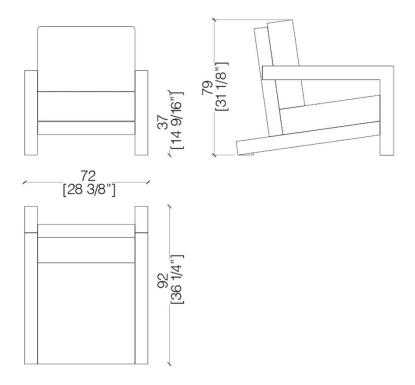

ture in ash, painted in color, Designed by Bartoli Design. This armchair is an exclusive element of design; a comfortable seat characterized by its geometrical lines, creating a sophisticated and modern atmosphere.

BD 21 is a comfortable armchair with a wooden structure characterized by neat geometrical lines and available in different finishes, the seat and back cushions covered with fabric or leather.





The wood structure combines with the extremely comfortable seat and back cushions that can be covered with leather or fabric.

The combination of different leathers or fabrics with wood allows the creation of unique chromatic effects.

BD 21 is the perfect solution for both residential or public spaces: environments that share the same desire for differentiation.

# **DIMENSIONS**





#### **WOODEN STRUCTURE**



# **FINISHES**

# **VELVETS**



#### **SKIN LEATHERS**



#### **SWING LEATHERS**



# **NUBUCK LEATHERS**



# **PIXEL LEATHERS**





Pixel Nocciola

# **FINISHES**

# **TOSCA LEATHERS**







Tosca Bordeaux



Tosca Testa di Moro





1060 Kane Concourse, Bay Harbor Islands, FL 33154

www.materiacollection.com | info@materiacollection.com

1-800-849-4953 | 786-438-1330