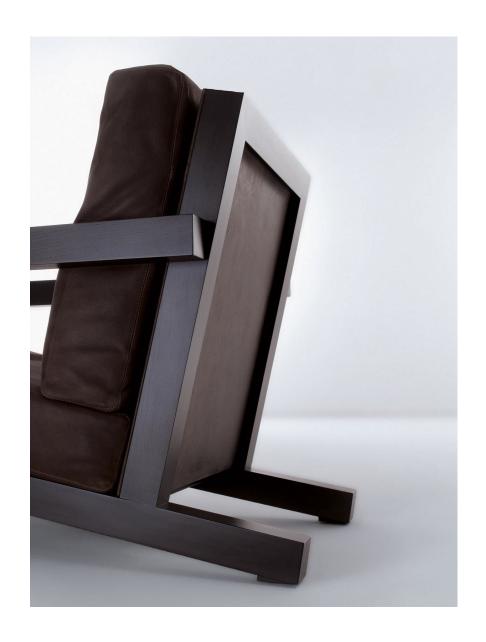

**BD21 MAXIMA ARMCHAIR** 

LAURAMERONI design.collection

BD 21 is an elegant armchair with a wooden structure in ash, painted in color, Designed by Bartoli Design. This armchair is an exclusive element of design; a comfortable seat characterized by its geometrical lines, creating a sophisticated and modern atmosphere.

BD 21 is a comfortable armchair with a wooden structure characterized by neat geometrical lines and available in different finishes, the seat and back cushions covered with fabric or leather.

The wood structure combines with the extremely comfortable seat and back cushions that can be covered with leather or fabric.

The combination of different leathers or fabrics with wood allows the creation of unique chromatic effects.

BD 21 is the perfect solution for both residential or public spaces: environments that share the same desire for differentiation.