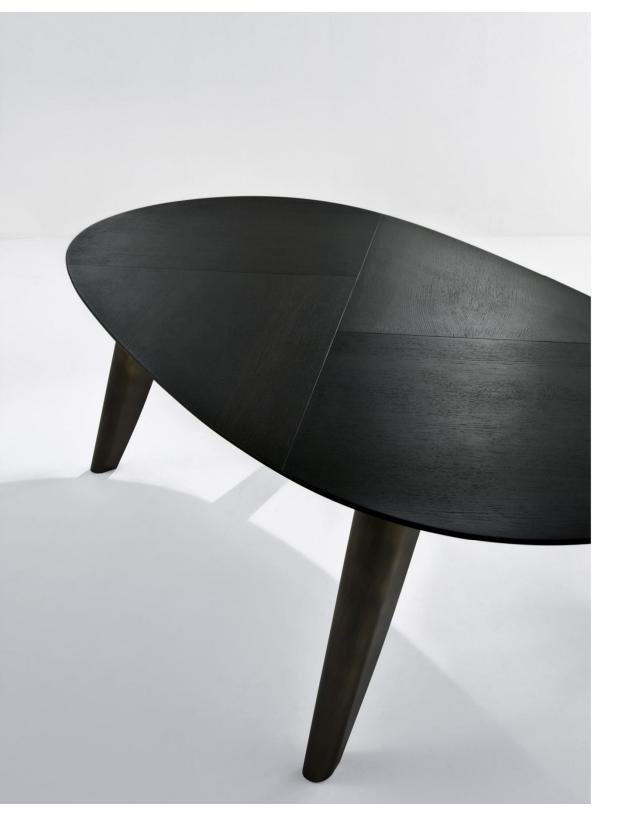

## MATERIA COLLECTION

LUXURY DECOR & BESPOKE SOLUTIONS

BD161 TABLE

BD 161 is an elliptical table with wooden top made with crossed grains and legs clad in brass with bronze finishing. It is available in stone oak wood and in special dimensions.

BD 161 E is an elegant table characterized by a rounded shape combined with the straight lines of the top surface. A perfect solution for all those customers who are interested in modern design.

The rounded shape of BD 161 table in Stone Oak wood, with bronzed brass legs, creates a delicate, warm atmosphere.

The distinguishing element of this table is the top decoration: straight lines cut across the surface for a unique effect.

BD 161 is available also in stone oak wood, a precious essence whose texture and color remind us of the stone: a unique solution for the most demanding clients.