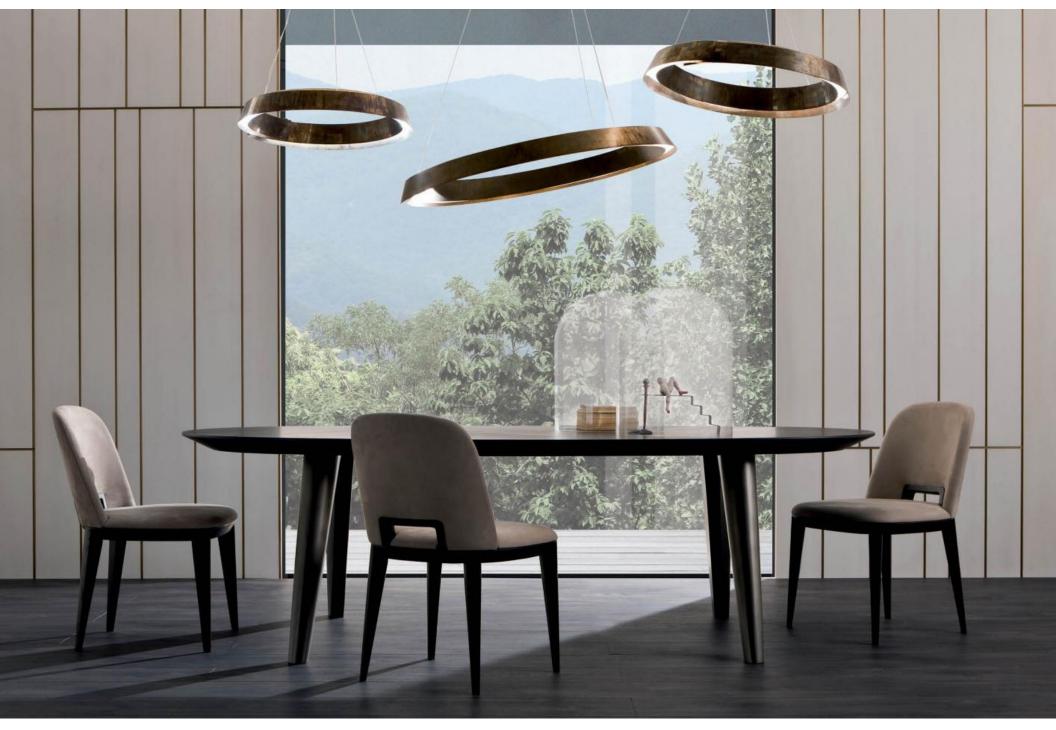

BD 161 E is an elegant table characterized by a rounded shape combined with the straight lines of the top surface. A perfect solution for all those customers who are interested in modern design.

The rounded shape of BD 161 table in Stone Oak wood, with bronzed brass legs, creates a delicate, warm atmosphere.

BD 161 E Table