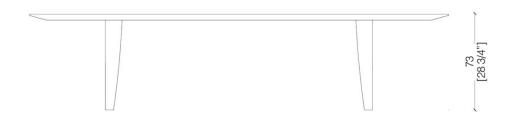

## MATERIA COLLECTION

LUXURY DECOR & BESPOKE SOLUTIONS

BD161 TABLE

BD 161 is an elliptical table with wooden top made with crossed grains and legs clad in brass with bronze finishing. It is available in stone oak wood and in special dimensions.

BD 161 E is an elegant table characterized by a rounded shape combined with the straight lines of the top surface. A perfect solution for all those customers who are interested in modern design.

The rounded shape of BD 161 table in Stone Oak wood, with bronzed brass legs, creates a delicate, warm atmosphere.

BD 161 E Table