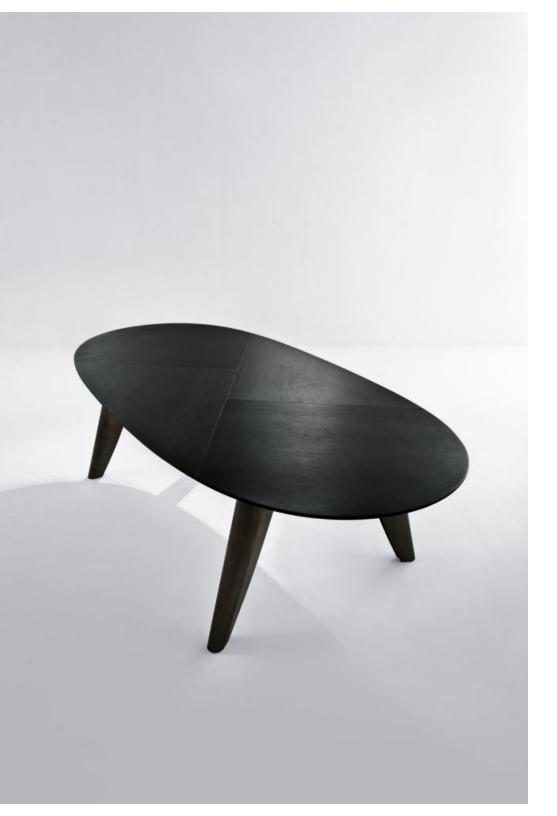

## MATERIA COLLECTION

LUXURY DECOR & BESPOKE SOLUTIONS

BD161 TABLE

BD 161 is an elliptical table with wooden top made with crossed grains and legs clad in brass with bronze finishing. It is available in stone oak wood and in special dimensions.

BD 161 E is an elegant table characterized by a rounded shape combined with the straight lines of the top surface. A perfect solution for all those customers who are interested in modern design.

The rounded shape of BD 161 table in Stone Oak wood, with bronzed brass legs, creates a delicate, warm atmosphere.

The distinguishing element of this table is the top decoration: straight lines cut across the surface for a unique effect.

BD 161 is available also in stone oak wood, a precious essence whose texture and color remind us of the stone: a unique solution for the most demanding clients.