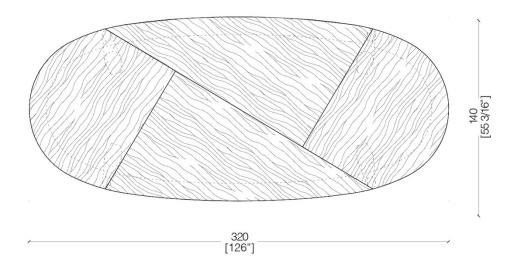

## MATERIA COLLECTION

LUXURY DECOR & BESPOKE SOLUTIONS

BD161 TABLE

BD 161 is an elliptical table with wooden top made with crossed grains and legs clad in brass with bronze finishing. It is available in stone oak wood and in special dimensions.

The distinguishing element of this table is the top decoration: straight lines cut across the surface for a unique effect.

BD 161 is available also in stone oak wood, a precious essence whose texture and color remind us of the stone: a unique solution for the most demanding clients.