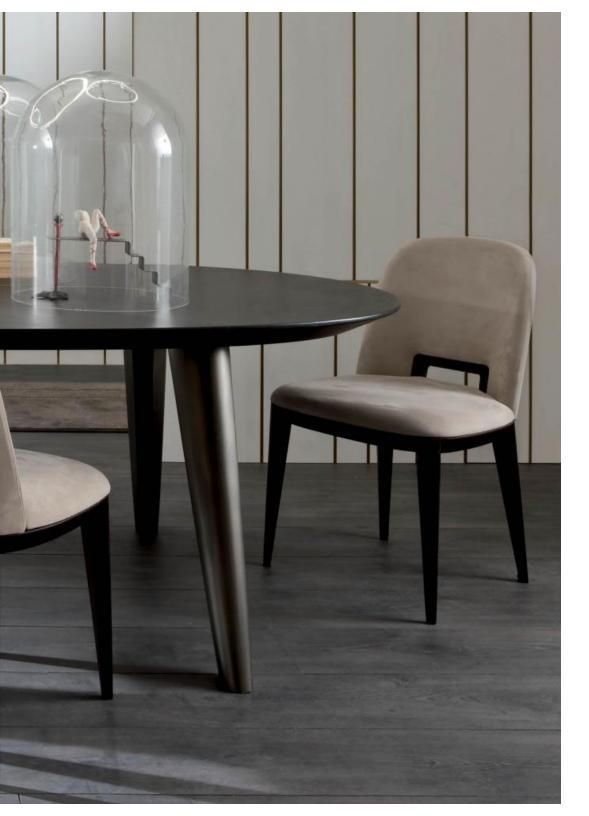

## MATERIA COLLECTION

LUXURY DECOR & BESPOKE SOLUTIONS

BD161 TABLE

BD 161 is an elliptical table with wooden top made with crossed grains and legs clad in brass with bronze finishing. It is available in stone oak wood and in special dimensions.

BD 161 E Table